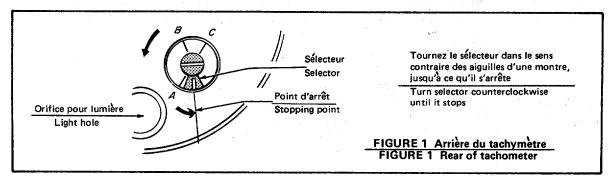

t standard, negative ground ignitions. In addition, it can also be applied to transistor, capacitive discharge and some electronic magneto systems like Judson, but not true magnetos like Vertex

These Tachometers feature jeweled D' Arsonval movements coupled with solid state amplified circuitry and a face dial pointer sweep of 250°. Their sturdy onepiece construction requires no separate sender or monitor. The metal case models also have an adjustable red line pointer.

### ADJUST FOR ENGINE TYPE

All 997 series tachometers are factory preset for use with 8 cylinder 4 cycle and 4 cylinder 2 cycle engines. To use tachometer with other engine types, follow the procedure below.

**NOTE:** Conventional automotive engines are 4 cycle. The 2 cycle engine requires oil injected with gas mixture.



- 1. Enlevez le couvercle du dispositif "CAL POT" a l'arrière du boîtier du tachymetre.
- Tournez le sélecteur dans le sens contraire des aiguilles d'une montre (Figure 1), jusqu'à ce qu'il s'arrête.

ATTENTION: N'ESSAYEZ PAS de faire tourner de force le sélecteur une fois qu'il est arrivé à son point d'arrêt, car ceci pourrait endommager le tachymètre.

- 1. Remove "CAL POT" cover on rear or tachometer case.
- 2. Turn selector counterclockwise (Figure 1) until it stops.

**CAUTION:** Do NOT force selector past its stopping point as damage to tachometer will result.

### STEWART-WARNER CORPORATION 1826 W. Diversey Parkway

Chicago, Illinois 60614

Imprime aux États-Unis

P. N. 434668-CA

SER 4205-CA (3-77)

### **RÉGLEZ POUR LE TYPE DU MOTEUR (Suite)**

 Cherchez le type de moteur en que