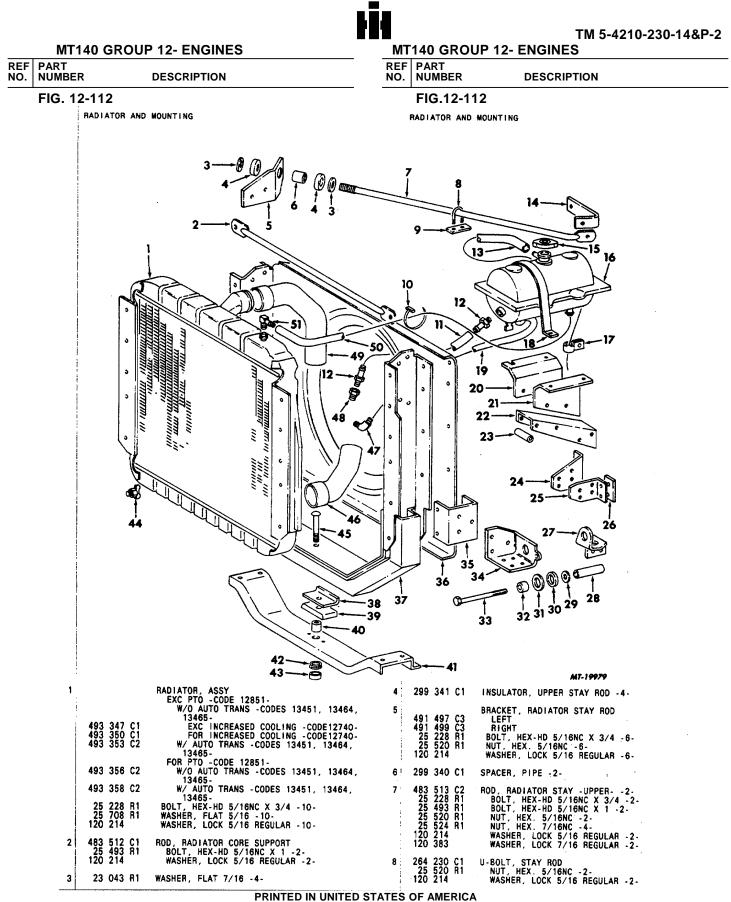

3 R1 412 230 22 191 R1 36 9 HOSE, LOWER RADIATOR, ASSY CLAMP, HOSE -2-484 077 C91 279 029 R91 37 ADAPTER, PIPE 1/2NPT X 3/8NPT ELBOW, 90 DEGREE 3/8NPT X 3/80D NIPPLE, HOSE CONN 3/8NPT X 3/8 HOSE 444 034 444 821 C1 400 718 C1 38 STRAP, CABLE LOCK 6.75 LONG 14-13/16 LONG 39 289 862 C1 306 132 C1 #HOSE, RADIATOR TANK TO ENGINE CLAMP, HOSE -WILL WORK FOR 279025R91--AR-364 357 C1 553 791 C1 40 465 108 C1 ELBOW, 90 DEGREE 3/8NPT X 3/81D HOSE 41

#### TM 5-4210-230-14&P-2

.....

# MT140 GROUP 12- ENGINES REF PART NO. NUMBER DESCRIPTION FIG.12-111 RADIATOR AND MOUNTING HOSE, RADIATOR UPPER EXC SHUTTERS -CODE 12801-FOR SHUTTERS -CODE 12801- -WILL WORK FOR 484079C1-CLAMP, HOSE UPPER -AT RADIATOR-LOWER -AT ENGINE-42 484 078 C1 532 443 C91 279 029 R91 995 223 R1 #PART NO. COVERS 1 FOOT OF BULK MATL



FIG. 12-112 PAGE NO. 154

| REF PART<br>NO. NUMBER     |                                                                    | DESCRIPTION                                                                                                                                                |                            | PART<br>NUMBER                                                                | DESCRIPTION                                                                                                                   |
|----------------------------|--------------------------------------------------------------------|------------------------------------------------------------------------------------------------------------------------------------------------------------|----------------------