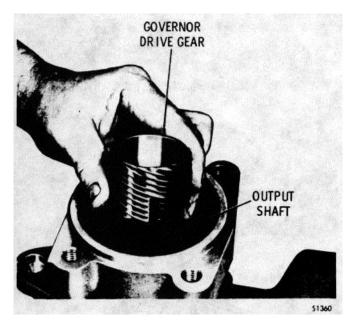

in (7), above. Be sure the snapping gap is located toward t h e top of the transmission case.

#### NOTE

It may be necessary to use the center support compressor to install the snapring.

# 7-5. INSTALLATION OF REAR BEARING SPACER AND FOURTH CLUTCH

#### a. Selecting, Installing Rear Bearing Spacer

 (1) Install - the sun gear shaft retainer J-24352 onto the transmission main shaft (fig. 7-14). = Be sure retainer sleeve is seated on sun gear shaft while: tightening thumb screw.

(2) Position the transmission, rear end upward. upward. Install Install the governor drive gear, engaging its: slot with the pin in- the output shaft (fig. 7-15).

(3) Install the speedometer d r i v e gear onto the output shaft.

#### **ASSEMBLY OF TRANSMISSION**



Fig. 7-14. Installing sun gear shaft retainer



Fig. 7-15. Installing governor drive gear

(4) Using a soft drift, tap against the speedometer drive gear to seat all the installed components.



# Fig. 7-16. Measuring for selection of ring bearing spacer

(5) Loosen the thumbscrew on the spacer selection gage 15 (fig. 4-2) and position the gage against the output shaft (fig. 7-16). Push the straight member of the gage against the rear of the speedometer drive gear. Push the lipped member against the rear bearing front snapping. When the gage is in firm contact with these parts, and the concave s i d e of the straight member is firmly against the output shaft, tighten the thumbscrew.

(6) Remove t h e gage, and using a depth micrometer, measure the distance from the end of the straight member to the lip of the curved member. Use this d