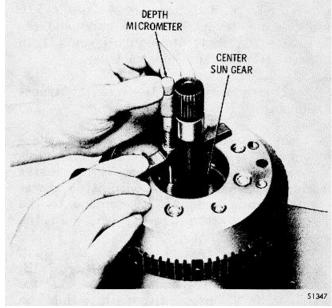

r. Take the measurements shown



# Fig. 6-55. Planetary gear unit assembled for measuring for selective thrust washer

in figures 6-57 and 6-58. The difference between these two measurements is dimension "A". Select the correct thrust washer (fig. 6-56).

(22) Remove position in 9 tool J-23718-01 from output shaft installed in (12) above.

(23) Lubricate and install thrust washer 4 (selected in step (21), above) onto center sun gear 10 (fig. 6-49).

(24) Install front planetary sun gear 3, spline chamfer first, into front planetary carrier assembly.

#### NOTE

Thrust washer 2 (fig. 6-49) and sun gear shaft assembly 1 will be installed after the gear unit is installed into the transmission.

#### **REBUILD OF SUBASSEMBLIES**



Fig. 6-56. Selection of planetary gear unit thrust washer





Fig. 6-58. Measuring to front of center--planetary sun gear

Fig. 6-57. Measuring depth of front planetary carrier



#### Fig. 6-59. Selector shaft components

6-12. TRANSMISSION CASE

a. Disassembly(B. foldout 9)

(1) To remove the manual shift lever, use the following procedure: Remove retainer pin 26 and locknut 27 (fig. 6-59). Hold selector lever 28 in one hand and remove selector shaft through oil seal 31 in the case. Remove the selector lever.

(2) Remove seal 31 from the transmission case.

(3) Do not remove snapping 5 unless replacement is necessary. Traces of aluminum on the outer race of bearing 4 indicates rotation of the outer race nameplate 4, remove one drive screw. within the transmission housing and possible damage to the snapping and to the bearing b o r e in the transm