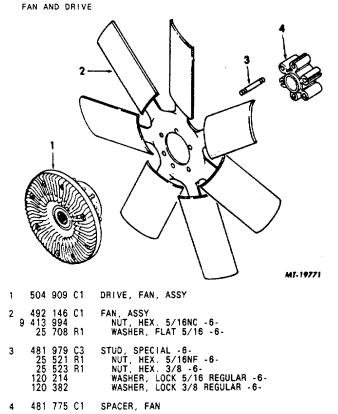

| INTED IN | UNITED STATES C                      | DF AMERICA                                                                                   |                              |

### TM 5-4210-230-14&P-2 MT140 GROUP 12- ENGINES

DESCRIPTION

### MT140 GROUP 12- ENGINES

REF PART NO. NUMBER



FIG. 12-076



PRINTED IN UNITED STATES OF AMERICA

FIG. 12-076

REV. 4 **PAGE NO. 106** 

REF PART NO. NUMBER

.



| 1                | 9 | 281<br>412            | 784<br>230               | C1                     | SHAFT, IDLER BEARING 1/2NC<br>NUT, HEX. LOCK 1/2NC                                                            |
|------------------|---|-----------------------|--------------------------|------------------------|---------------------------------------------------------------------------------------------------------------|
| 2<br>3<br>4<br>5 |   | 273<br>485            | 026<br>603               | C1<br>R1<br>C91<br>C91 | RING, SNAP -2-<br>PULLEY, IDLER, ASSY                                                                         |
| 6                |   | 448<br>24<br>24<br>25 | 712<br>8