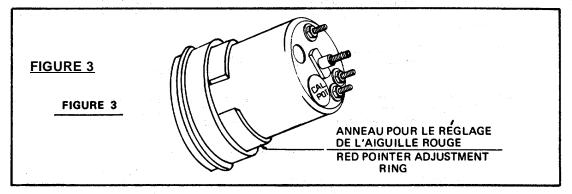

ez l'indicateur à ligne rouge réglable, au RPM critique désiré ou au point convenable pour le changement de vitesse. L'indicateur ou aiguille se déplace en tournant la bande blanche en plastique sur le boîtier (à l'arrière de la partie en biseau) Voir Figure 3.

driver or operator and where there is at least a 3-7/8" clearance behind it.

### For Models With Metal Case:

- a. Cut a 3.00 inch diameter hole in panel at selected location. This is slightly larger than case diameter of tachometer which is 2.95. Care must be taken to make the hole round as the bezel may not mask a diameter larger than 3.20 inches.
- b. Set adjustable red line pointer to desired critical RPM or shift point at this time. The pointer moves as the white plastic band on case (behind bezel) is rotated. See Figure 3.



### Pour les modèles avec boîtier en plastique:

- a. Découpez un orifice de 3.38" (3-3/8") dans le panneau, à l'endroit choisi. Prenez bien soin de faire un orifice parfaitement rond, étant donné que la partie en biseau ne peut couvrir un diamètre supérieur à 3.62 pouces. Il peut être désirable de faire une encoche pour localiser la clef sur le boîtier.
- Fixez, à ce moment ci, les fils et leurs cosses sur les poteaux à l'arrière du boîtier du tachymètre. Voir "CANALISATION ÉLECTRIQUE" pour connaître la manière de procéder.
- Passez les fils par l'orifice, insérez le tachymètre et fixez-le en utilisant le support de montage, la rondelle de blocage et l'écrou fournis.

ATTENTION: Assurez-vous que les fils ne risquent pas d'être coincés et qu'ils sont raccordés aux poteaux qui conviennent