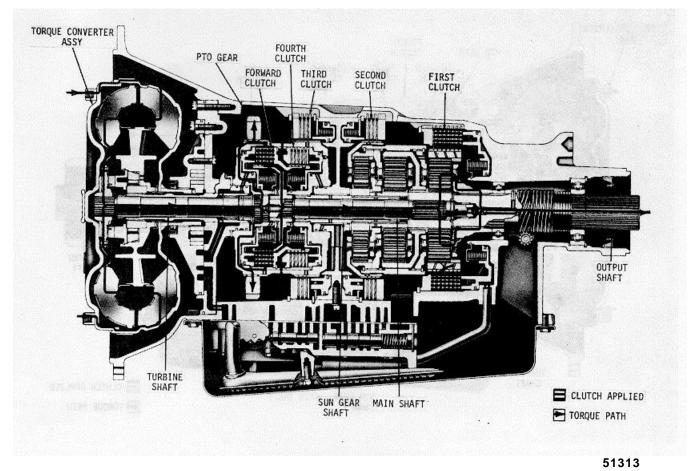

**Transmission Manual** 

|                                                                                                                                                                                                                                                                                                                               | [                 |
|-------------------------------------------------------------------------------------------------------------------------------------------------------------------------------------------------------------------------------------------------------------------------------------------------------------------------------|-------------------|
| SECTION III MT-140                                                                                                                                                                                                                                                                                                            | GROUP INDEX       |
| REV. NO. 04                                                                                                                                                                                                                                                                                                                   | AND               |
|                                                                                                                                                                                                                                                                                                                               | FRAME BUMPER      |
| DADTE CATALOE                                                                                                                                                                                                                                                                                                                 |                   |
| PARTS CATALOG                                                                                                                                                                                                                                                                                                                 | FRONT AXLE        |
|                                                                                                                                                                                                                                                                                                                               |                   |
| S - SERIES MODELS                                                                                                                                                                                                                                                                                                             | CHASSIS SPRINGS   |
|                                                                                                                                                                                                                                                                                                                               |                   |
| 1624, 1654, 1724, 1754                                                                                                                                                                                                                                                                                                        | BRAKES            |
| 1723, 1823, 1853, 1853FC                                                                                                                                                                                                                                                                                                      |                   |
| <b>1824,</b> 1854, 1924, 1954                                                                                                                                                                                                                                                                                                 | STEERING GEAR     |
| 1 <b>824-4X4,</b> 1854-4X4                                                                                                                                                                                                                                                                                                    |                   |
| F1924, F1924-6X6                                                                                                                                                                                                                                                                                                              | PROPELLER SHAFTS  |
| F1954, F1954-6X6                                                                                                                                                                                                                                                                                                              | EXHAUST SYSTEM    |
| 1925, 1955                                                                                                                                                                                                                                                                                                                    |                   |
| 2125, F2125, 2155                                                                                                                                                                                                                                                                                                             | ELECTRICAL        |
|                                                                                                                                                                                                                                                                                                                               | SYSTEM            |
|                                                                                                                                                                                                                                                                                                                               | FRONT             |
|                                                                                                                                                                                                                                                                                                                               | SHEET METAL       |
|                                                                                                                                                                                                                                                                                                                               | SPEEDOMETER       |
|                                                                                                                                                                                                                                                                                                                               | & MISCELLANEOUS   |
| INTERNATIONAL                                                                                                                                                                                                                                                                                                                 | СLUTCH            |
|                                                                                                                                                                                                                                                                                                                               |                   |
| TRUCKS                                                                                                                                                                                                                                                                                                                        | ENGINES           |
|                                                                                                                                                                                                                                                                                                                               | TRANSMISSIONS     |
|                                                                                                                                                                                                                                                                                                                               | REAR AXLE         |
| HOW THIS CATALOG CAN SERVE YOU<br>International Vehicles are custom built to meet                                                                                                                                                                                                                                             | FUEL TANKS        |
|                                                                                                                                                                                                                                                                                                                               |                   |
| the specific needs of individual customers. That's<br>why there are so many customer options in trans-<br>missions, rear axles, propeller shafts, and other<br>components. To service a truck properly, you must<br>have the parts that match its specifications. You can<br>do that only if you find the right part numbers. | CAB<br>AND BODIES |
|                                                                                                                                                                                                                                                                                                                               |                   |
| This catalog guides you to the right part numbers quickly.                                                                                                                                                                                                                                                                    | WHEELS            |
|                                                                                                                                                                                                                                                                                                                               | NUMERICAL INDEX   |
| JAN 1982                                                                                                                                                                                                                                                                                                                      |                   |