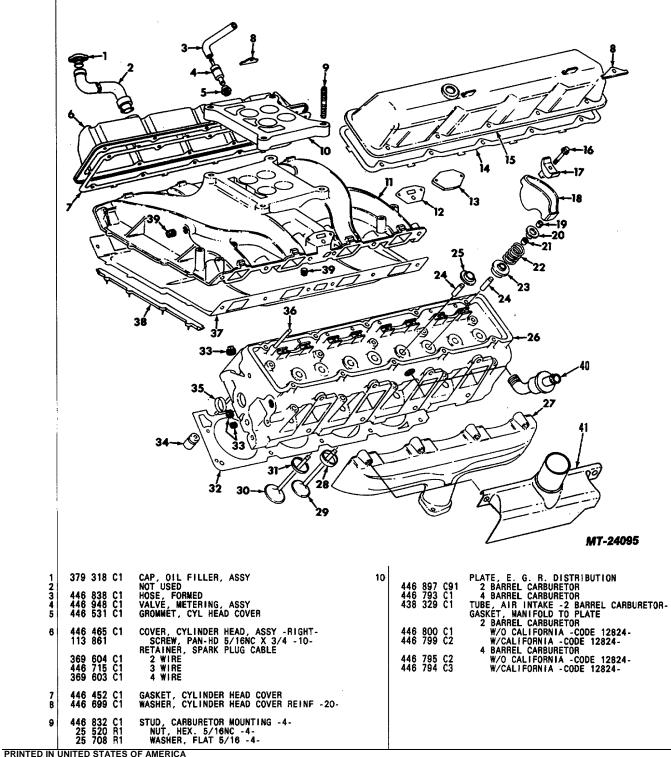

|                |                             |          |
|                        |                  |                |                             |          |
|                        |                  |                | ·                           |          |
|                        |                  |                |                             |          |
|                        |                  |                | · .                         |          |
|                        |                  |                | · .                         |          |

ŀĪł



BER DESCRIPTION

FIG. 12-032 CYLINDER HEAD AND RELATED PARTS

### TM 5-4210-230-14&P-2 MT140 GROUP 12- ENGINES

REF PART NO. NUMBER DESCRIPTION

FIG. 12-032 CONTINUED CYLINDER HEAD AND RELATED PARTS



| REF<br>NO. | PAF                        | RT<br>MBER                                                                 |                 | DESCRIPTION                                                                                                                                                                                                                             |
|------------|----------------------------|----------------------------------------------------------------------------|-----------------|-----------------------------------------------------------------------------------------------------------------------------------------------------------------------------------------------------------------------------------------|
|            |                            | FIG.