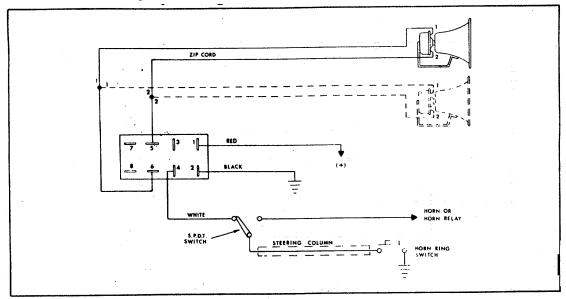

o the floorboard with the two #8 x 3/4 round head screws (supplied).
- D. Horn Switch.

Included with the electronic siren is a SPDT switch (toggle switch) which when properly installed, allows the user to activate the siren by depressing the horn button. When installing the horn switch in a vehicle with a negative ground system with a grounded horn ring, connect as shown in figure 6. See figure 7 when installing the horn switch in a positive ground vehicle with a grounded horn ring, or in a negative ground vehicle with an ungrounded horn ring. Locate a convenient mounting position for the toggle switch (supplied) and proceed as follows:

1. Drill a 1/2-inch diameter hole into the dash at the selected mounting location. Take care not to damage wires located behind the dash when drilling.



Figure 6. Power Cable Connections Horn-Ring Control (negative ground vehicle with grounded horn ring).

2. Connect a length of wire from one terminal of the toggle switch to the horn or horn relay. A screw terminal is usually provided on the horn relay. If a screw terminal is not provided, connect the wire to the lead that connects to the horn relay.

3. Connect the other terminal of the toggle switch to the white lead (P3, pin 4), if the vehicle has a negative ground system with a grounded horn ring (see figure 6). When the vehicle has a positive ground system with a grounded horn ring or a negative ground system with an ungrounded horn ring, connect this terminal of the toggle switch to the green lead (P3, pin 3) (see figure 7).

4. Connect the center terminal of the toggle switch to t