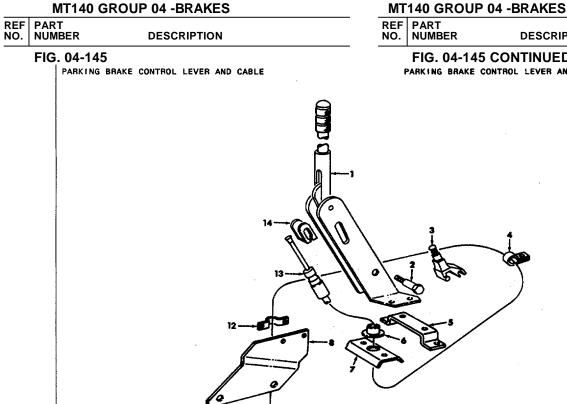

| υ σιΑΙΕδ |                                                                                          | NERICA                                                                                                                              |                                                                            |

FIG. 04-131 **PAGE NO. 129** 

#### MT140 GROUP 04 -BRAKES



PARKING BRAKE CONTROL LEVER AND CABLE

#### TM 5-4210-230-14&P-2 MT140 GROUP 04 -BRAKES

REF PART NO. NUMBER DESCRIPTION

FIG. 04-132 CONTINUED

PARKING BRAKE CONTROL LEVER AND CABLE



#### MT140 GROUP 04 -BRAKES



DESCRIPTION

FIG. 04-145 CONTINUED PARKING BRAKE CONTROL LEVER AND CABLE

| Image: Note of the state of the st |   |                                         |                                                                                                                                     |    |                        |                          |                |                                                                                                              |
|-------------------------------------------------------------------------------------------------------------------------------------------------------------------------------------------------------------------------------------------------------------------------------------------------------------------------------