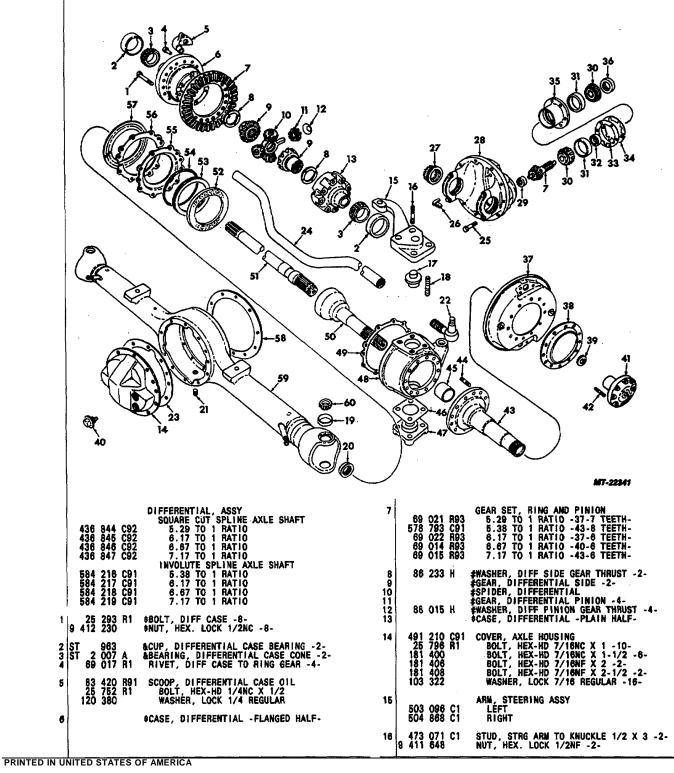

|        |           |  |  |  |  |  |  |

#### MT140 GROUP 02-FRONT AXLE

#### REF PART NO. NUMBER

DESCRIPTION

FIG. 02-001

FRONT AXLE ASM-CODES 02064;02078,02081-

#### TM 5-4210-230-14&P-2 MT140 GROUP 02-FRONT AXLE

REF PART NO. NUMBER DESCRIPTION

FIG. 02-001 CONTINUED FRONT AXLE ASM-CODES 02084,02078,02081-



FIG.

REV. 4

02-001

#### MT140 GROUP 02- FRONT AXLE

|            |                            |                        | 0.0                             |                 | OF 02- FRONT AALE                                                                                                                                                |
|------------|----------------------------|------------------------|---------------------------------|-----------------|------------------------------------------------------------------------------------------------------------------------------------------------------------------|
| REF<br>NO. | PAR<br>NUN                 | T<br>IBER              |                                 |                 | DESCRIPTION