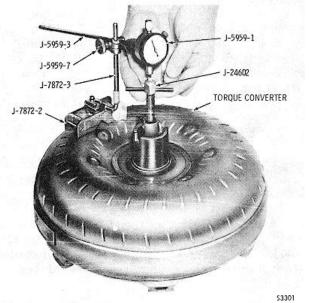

LOCTITE 601 sleeve retainer or an equivalent may be used.

## 6-3. TORQUE CONVERTER INSPECTION - AT 540, AT 545

<u>a</u>. <u>Closed Unit Assembly</u> Because the torque converter assembly is closed and welded after assembly of the internal parts, no repairs can be made. The assembly can be tested, however, to determine its condition in two areas. End play of the internal elements can be measured, and the outer shell can be tested for leaks.

#### b. End Play Measurement

(1) Clear the torque converter of oil. Examine the oil for evidence of foreign matter or metal particles, indicating transmission or converter internal damage.

(2) Support the converter assembly on the converter cover (pump hub upward). Place the converter end play gage, J-24602, into the converter pump hub (Fig. 6-1).



Fig. 6-1. Checking end play of torque converter elements

© 1980 General Motors Corp.

(3) Retain the body of the gage in the pump hub with one hand while rotating the center screw, locking the gage to the turbine hub. Do not overtighten.

(4) Assemble J-5959-1, 3-5959-3, J-5959-7, J-7872-2, J-7872-3 as shown in figure 6-1. Install the above items onto the converter pump hub as shown in figure 6-1.

(5) Adjust the lug attachment J-5959-7 so the dial will make firm contact with the top of the center screw (Fig. 6-1).

(6) Set the dial to read zero and lift the center screw (Fig. 6-1) as far as possible. The dial indicator reading must not exceed the values listed below. If the converter end play exceeds the value listed, the torque converter assembly should be replaced.

# CONVERTER END P