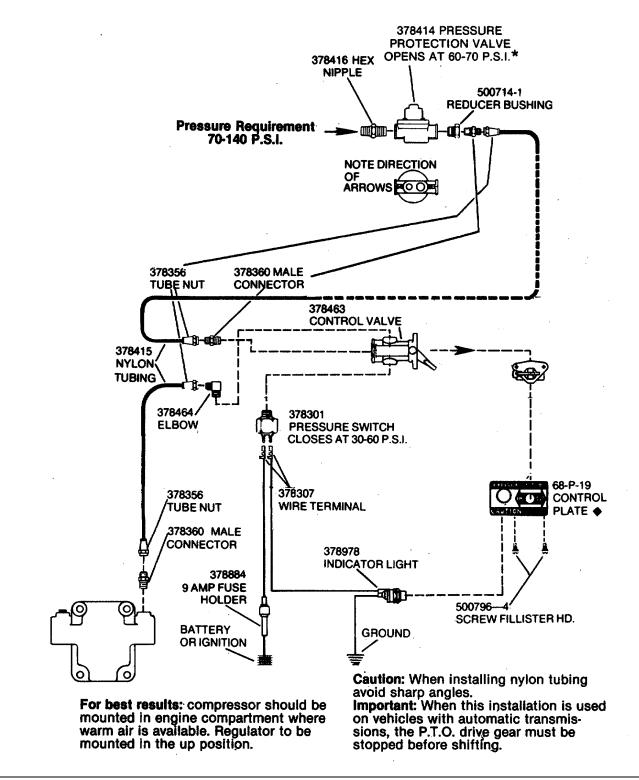

for wire control P.T.O.'s is available in the 22, 26, and 811 series. By Sept. of 1980 all wire shift P.T.O.'s will have this feature.

- 1. Use step #1 #5 from previous instructions.
- 2. In step #6 the cable can come from either direction since the P.T.O. will always be engaged when all the way in or out.
- 3. Follow step #7 and #8.
- 4. In step #9 shift the P.T.O. from forward to reverse or vice versa to determine the amount of travel needed and the length of casing to be cut.
- 5. Follow step #10 #14.
- 6. Step #15 will show the following:

CABLE IN: P.T.O. ENGAGED: LIGHT ON CABLE OUT (1st position): P.T.O. DISENGAGED: LIGHT OUT CABLE OUT (2nd position): P.T.O. ENGAGED: LIGHT ON

#### AIR SHIFT Installation Sketch for 41, 42, 430, and S380 Series P.T.O. Using Pressure Switch (378301)



**u** Template for control plate on page 34.

\*Warning: Connect directly to air supply. Do not use tubing between air supply and pressure protection valve.



Installation For Single Ported Valve (Williams)



located in the shifter cover of all 6 bolt P.T.O.'s, by 9-1-80.



\*Warning: Connect directly to air supply. Do not use tubing between air supply and pressure protection valve.

#### AIR SHIFT Installation Sketch for 8 Bolt P.T.O.'s. (Except for the 811 or new 812 Series)



uTemplate for control plate on page 34. \*Warning: Connect directly to air supply. Do not use tubing between air supply and , pressure protection valve.



| TEE<br>FITTING | 378840            | 378880            | 378970             | 378897           |
|----------------|-------------------|-----------------