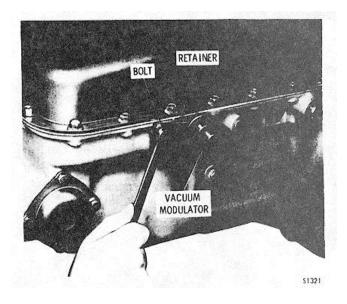

nverter assembly



Fig. 5-1. Removing torque converter prior to overhaul



Fig. 5-2. Transmission in holding fixture



Fig. 5-3. Removing torque converter during overhaul

#### c. Vacuum Modulator, Mechanical Actuator

(1) Remove the bolt and retainer from the transmission case (fig. 5-4).

(2) Remove t h e vacuum modulator (fig. 5-5). Remove the sealring from the modulator.

(3) Remove the modulator valve actuator rod from the transmission case- (-fig. 5-5). Refer to paragraph 3-16b for inspection of the modulator.

(4) If a mechanical actuator is used, it must be removed from the transmission prior to removing the transmission from the vehicle. Remove the bolt and retainer as described in (1), above. Care should be taken to prevent the loss of the valve actuating rod pin (fig. 5-5).



Fig. 5-4. Removing vacuum modulator retainer bolt



Fig. 5-5. Removing vacuum modulator

d. Governor

(1) Remove four bolts that retain the governor cover (fig. 5-5). Remove the cover.

(2) Remove the governor, rotating it clockwise to disengage the drive gears. Refer to paragraph 6-5 for inspection of the governor.

(3) Remove the governor cover gasket.

#### DISASSEMBLY OF TRANSMISSION



#### Fig. 5-6. Removing governor assembly

#### <u>e.</u> Oil Pan

(1) Remove 21 screws that retain the oil pan (fig. 5-6).

(2) Remove the oil pan (fig. 5-7). Remove the oil pan gasket.

#### <u>f.</u> Oil Filter

(1) Remove the screw that retains the oil filter (fig. 5-7). Remove the oil filter.

(2) Remove the oil intake pipe and sealring (fig. 5-8).

## 5-3. REMOVAL OF CONTROL VALVE BODY

<u>a</u