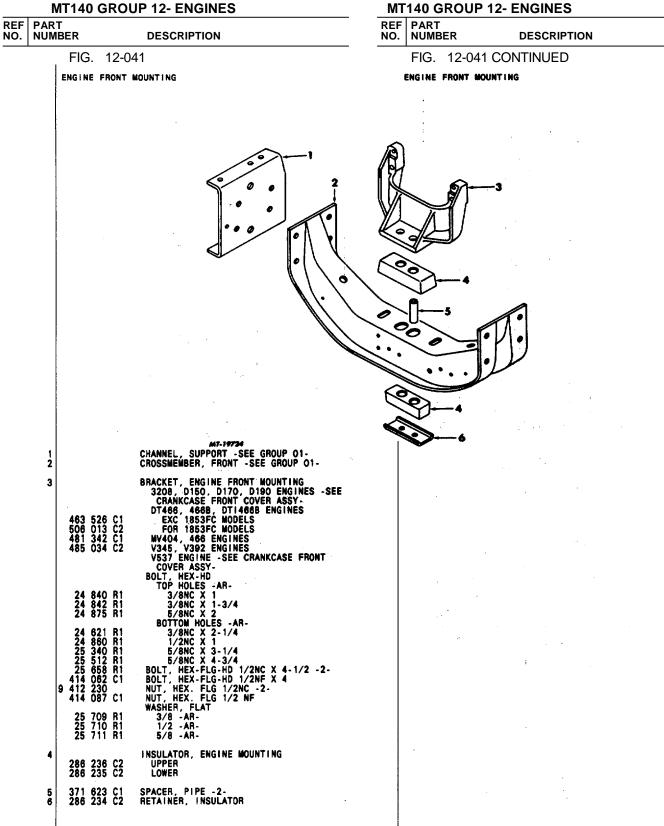

|

PRINTED IN UNITED STATES OF AMERICA

DESCRIPTION

REF PART NO. NUMBER



TM 5-4210-230-14&P-2

PRINTED IN UNITED STATES OF AMERICA

FIG. 12-038 PAGE NO. 68



### TM 5-4210-230-14&P-2





DESCRIPTION



### TM 5-4210-230-14&P-2 MT140 GROUP 12- ENGINES

| PART<br>NUMBER | DESCRIPTION |
|----------------|-------------|
|                |             |

FIG. 12-043

ENGINE REAR MOUNTING



### MT140 CROUR 12 ENGINES



# TM 5-4210-230-14&P-2

| F PAR<br>D. NUM |                                        |                                                      |                                   |                                                                                                                                                                                                                                                                                                               | NO. | PART<br>NUMBER                                         | DESCRIPTION