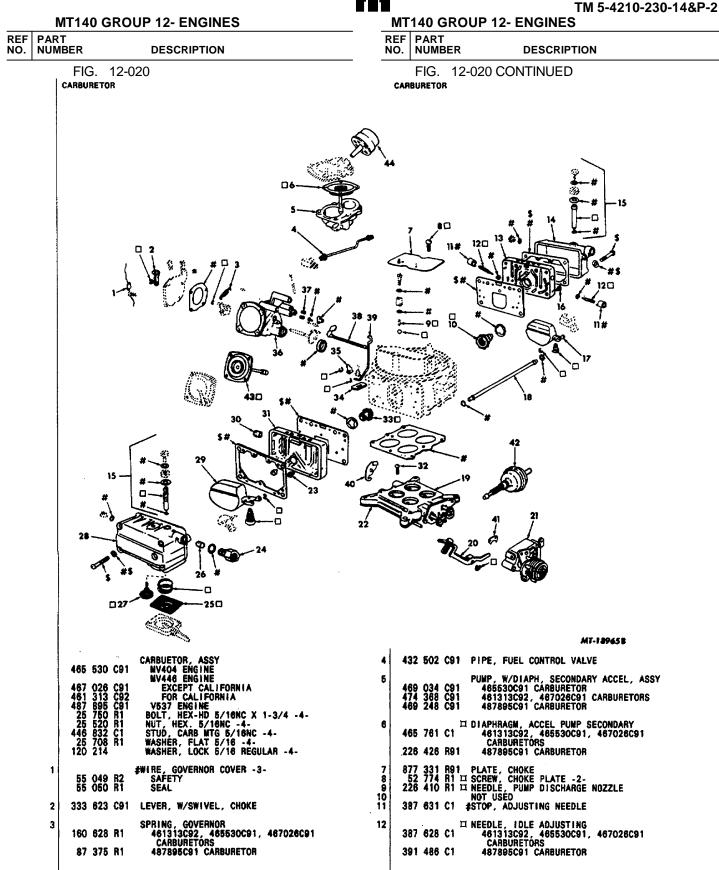

EV. 4

#### MT140 GROUP 12- ENGINES



#### TM 5-4210-230-14&P-2

REF PART NO. NUMBER

FIG. 12-015

DESCRIPTION

| MT140 GROUP 12- ENGINES |                |             |
|-------------------------|----------------|-------------|
| REF<br>NO.              | PART<br>NUMBER | DESCRIPTION |

FIG. 12-015 CONTINUED

AIR CLEANER MOUNTING



PRINTED IN UNITED STATES OF AMERICA

FIG. 12-015 PAGE NO. 28 REV.4

## MT140 GROUP 12- ENGINES

#### REF PART NO. NUMBER DESCRIPTION

|                        | TM 5-4210-230-14&P-2 |
|------------------------|----------------------|
| MT140 GROUP 12- ENGINE | ES                   |

| REF PART<br>NO. NUMBER DESCRIPTION |  |
|------------------------------------|--|
|------------------------------------|--|

PRINTED IN UNITED STATES OF AMERICA

PAGE NO. 39



PRINTED IN UNITED STATES OF AMERICA

FIG. 12-020 PAGE NO. 40

#### **MT140 GROUP 12- ENGINES**

#### REF PART NO. NUMBER DESCRIPTION

#### FIG. 12-020 CONTINUED

CARBURETOR

|                                              | CARBU                    | RETO                     | R                        |                                                                                                                                                                                                                             |
|----------------------------------------------|--------------------------|--------------------------|--------------------------|-----------------------------------------------------------------------------------------------------------------------------------------------