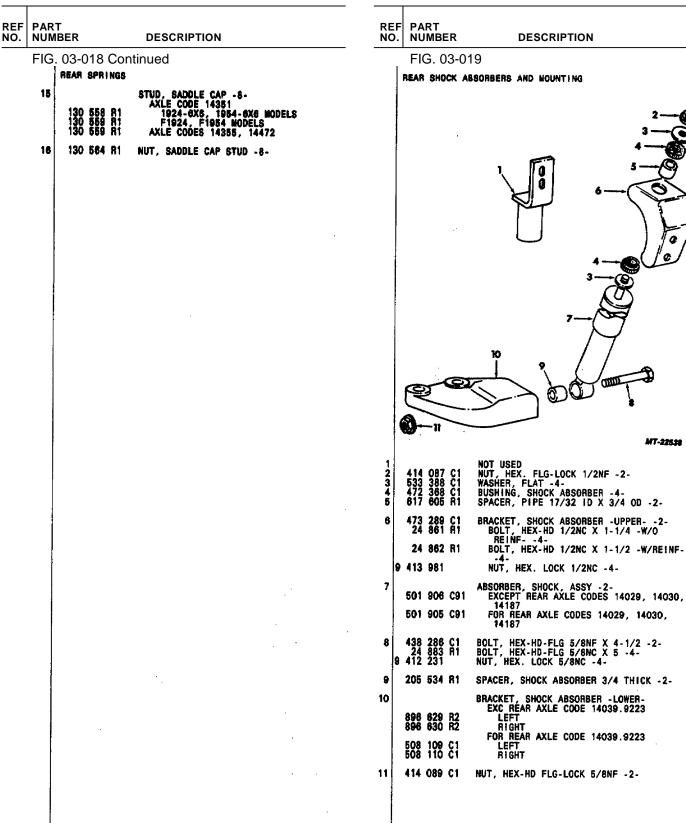

|                |         |            |       |
|                   |            |                |         |            |       |
| ASSYS             |            |                |         |            |       |
|                   |            |                |         |            |       |
|                   |            |                |         |            |       |
|                   |            |                |         |            |       |
|                   |            |                |         |            |       |
|                   |            |                |         |            |       |
|                   |            |                |         |            |       |

PRINTED IN UNITED STATES OF AMERICA



FIG. 03-018

PAGE NO. 26

REF

15

16



#### TM 5-4210-230-14&P-2 MT140 GROUP 03 CHASIS SPRINGS

6

O

7

a C

MT-225.28

PRINTED IN UNITED STATES OF AMERICA

FIG. 03-019 PAGE NO. 27

# MT140 GROUP 03 CHASIS SPRINGS REF PART NO. NUMBER

## TM 5-4210-230-14&P-2 MT140 GROUP 03 CHASIS SPRINGS REF PART NO. NUMBER DESCRIPTION DESCRIPTION

| FIG. 03-020                                                                        |