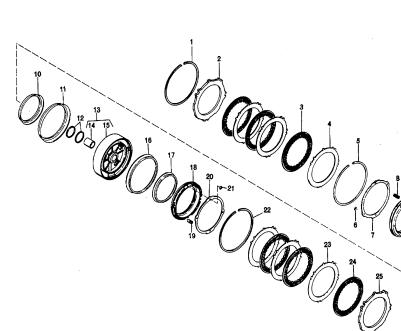

tary connecting drum
- 30 Snapring
- 31 Center planetary ring gear
- 32 Rear planetary sun gear
- 33 Needle thrust bearing
- 34 Thrust bearing race
- 35 Spiral retainer ring
- 36 Snapring
- 37 Rear planetary carrier assembly
- 38 Rear planetary carrier
- 39 Bronze thrust washer (8)
- 40 Steel thrust washer (8)
- 41 Pinion (4)
- 42 Needle roller bearing (76)
- 43 Pinion pin (4)
- 44 Snapring
- 45 Ball bearing
- 46 Output shaft assembly
- 47 Shaft and bushing assembly
- 48- bushing
- 49 Output shaft
- 50 Plug
- 51 Governor drive spring pin
- 52 Spiral retainer ring (prior to
- S/N 5071)
- 53 Space washer (prior to S/N 5071)
- 54 Rear planetary ring gear (prior
- to S/N 5071)
- 55 Spacer washer (prior to S/N 5071)



A, foldout 7. Second clutch, third clutch and center support-exploded view



A

## **AT 540 SERIES AUTOMATIC TRANSMISSIONS** FOLDOUT 7

В

7561E

B, foldout 7. Planetary gear unit - exploded view

Α

## 1 - Snapring

- 2 Back plate (selective)
- 3 Internal-splined clutch plate (7)
- 4 External-tanged clutch plate (7)
- 5 Rear planetary ring gear (after
- S/N S070)
- 6 Snapring
- 7 Spring retainer
- 8 Piston return spring (22)
- 9 First clutch piston
- 10 Piston outer sealring
- 11 Piston inner sealring

# В

1 - Gasket

2 - Power takeoff cover

3 - Bolt, 2/8-16 x 1 (6)

4 -Drive screw

5 - Name plate

6 - Case assembly

- 7 Breather
- 8 Pipe plug, 1/8
- 9 Internal Snapring
- 10 Case and pin assembly
- 11 Transmission case
- 12 Governor support pin
- 13 Pipe plug, 1/8
- 14 Neutral start switch plug, 3/4
- 15 Gasket
- 16 Coil insert (4) (AT 543)
- 17 Governor assem