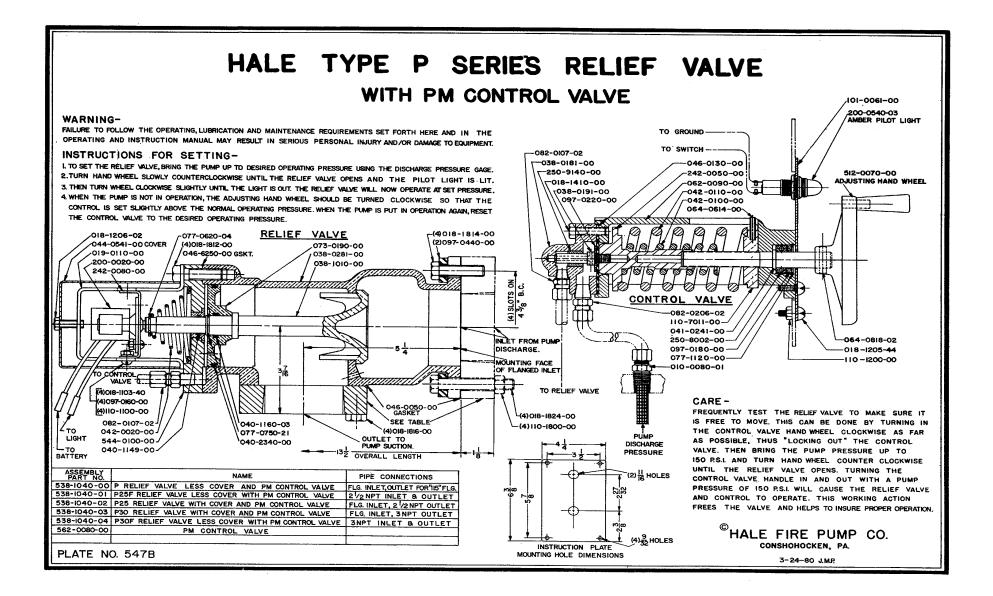

110-1200-00       |                        | Nut-1/4-20 Steel Hex (PV Valve)                                          | 2        |
| 110-1601-00       |                        | Nur-3/8-16 Hex Steel Jam (PV Valve)                                      | 1        |
| 200-0010-00       | PM-763                 | Switch-Priming Valve                                                     | 1        |
| <b></b>           |                        |                                                                          | -        |
|                   | <b></b> 2 <del>7</del> | VSH-737D (PVT, 1 1 CENTER HOLE FOR                                       |          |
| ľ                 | -+                     | T" HANDLE HUB )                                                          |          |





#### PARTS LIST HALE TYPE P SERIES RELIEF VALVE AND PM CONTROL VALVE Plate No. 547B

| PART NO.                   | NO. REQ.  | NAME OF PART                                                                                          |   |        |
|----------------------------|-----------|-------------------------------------------------------------------------------------------------------|---|--------|
|                            |           | P SERIES RELIEF VALVE                                                                                 | _ |        |
| 018-1103-40                |           | Screw-#10-32 x 3/8 Lg. R.H. Stl. Mach.                                                                |   | 4      |
| 018-1206-02                |           | Screw-1/4-20 x 3/4 Lg. Hex. Hd