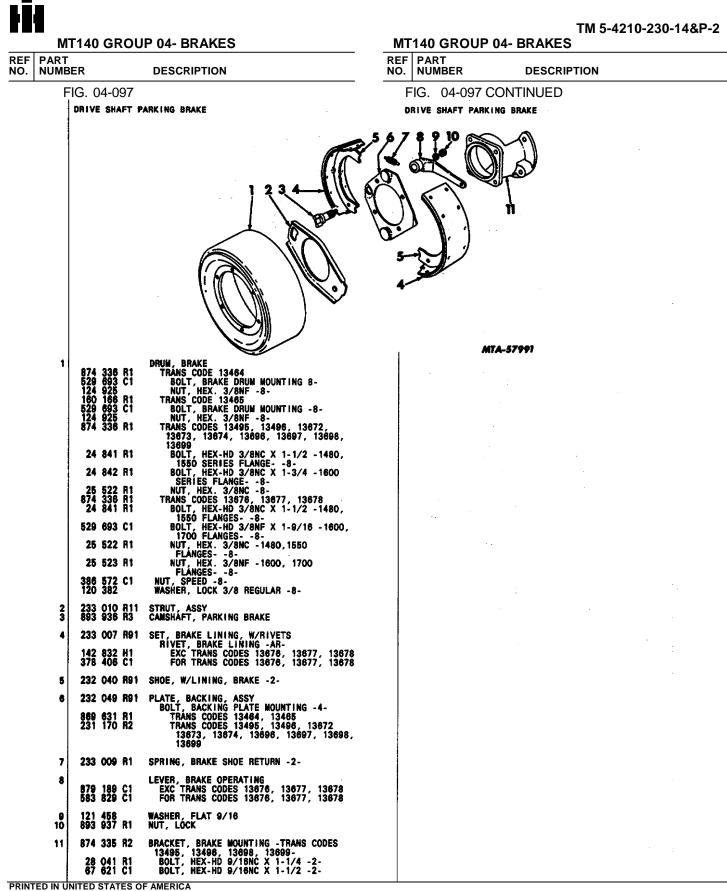

G<br>GASKET, COMPRESSOR MOUNTING BRAC<br>GASKET, COMPRESSOR MOUNTING                      | CKET   |                                                |                                                                                                                         |  |  |  |  |
|                        | 14                   | 875 723<br>465 515                               | R1<br>C1  | PULLEY, AIR COMPRESSOR<br>EXCEPT EMISSION AIR PUMP<br>FOR EMISSION AIR PUMP                                                                       |        |                                                |                                                                                                                         |  |  |  |  |

PRINTED IN UNITED STATES OF AMERICA

FIG. 04-092 PAGE NO. 96



FIG. 04-097

**PAGE NO. 101** 





REF PART NO. NUMBER

R DESCRIPTION

NUMBER

FIG. 04-099



### TM 5-4210-230-14&P-2

MT140 GROUP 04 -BRAKES REF PART NO. NUMBER DESCRIPTION

PARKING BRAKE CONTROL LEVER AND CABLE

REF PART NO. NUMBER DESCRIPTION

FIG. 04-100

REF PART NO. NUMBER DESCRIPTION

MT140 GROUP 04 -BRAKES

FIG. 04-100 CONTINUED

PARKING BRAKE CONTROL LEVER AND CABLE



PRINTED IN UNITED STATES OF AMERICA REV. 4

FIG. 04-100 PAGE NO. 104

REF PART NO. NUMBER DESCRIPTION

FIG. 04-115

REF PART NO. NUMBER DESCRIPTION

FIG. 04-115 CONTINUED

|                         | DRIVE SHAFT P                                                 | ARKING BRAKE