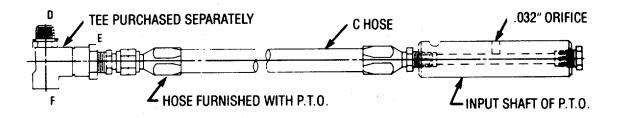

LE OUT (2nd position): P.T.O. ENGAGED: LIGHT ON

#### AIR SHIFT Installation Sketch for 41, 42, 430, and S380 Series P.T.O. Using Pressure Switch (378301)



**u** Template for control plate on page 34.

\*Warning: Connect directly to air supply. Do not use tubing between air supply and pressure protection valve.



Installation For Single Ported Valve (Williams)



located in the shifter cover of all 6 bolt P.T.O.'s, by 9-1-80.



\*Warning: Connect directly to air supply. Do not use tubing between air supply and pressure protection valve.

#### AIR SHIFT Installation Sketch for 8 Bolt P.T.O.'s. (Except for the 811 or new 812 Series)



uTemplate for control plate on page 34. \*Warning: Connect directly to air supply. Do not use tubing between air supply and , pressure protection valve.



| TEE<br>FITTING | 378840            | 378880            | 378970             | 378897           |
|----------------|-------------------|-------------------|--------------------|------------------|
| D              | .750-16 U.N.F. 2A | .875-14 U.N.F. 2A | 1.062-16 U.N.F. 2A | 1.312-12 U.N. 2A |
| E              | .250-18 N.P.T.F.  | .250-18 N.P.T.F.  | .250-18 N.P.T.F.   | .250-18 N.P.T.F. |
| F              | .750-16 U.N.F. 2B | .875-14 U.N.F. 2B | 1.062-16 U.N.F. 2B | 1.312-12 U.N. 2B |

The specific "T" Fitting for each Automatic Transmission is called out at the bottom of each transmission's application sheet. If a "T" fitting is not called out, then a standard pipe tee will adapt.

- A. High Pressure Line From Valve.
- B. Dump Line to P.T.O. From 3 Way Valve.
- C. Lubrication Line