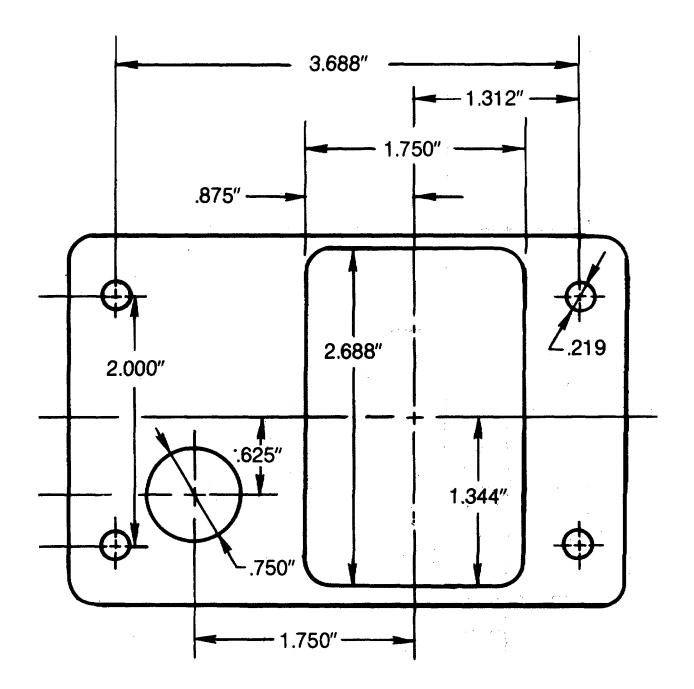

## **INSERT HEADING**

| FRAME ASSEMLY INCLUES SPRING BRACKETS BUT DOES NOT<br>INCLUDE BUMPER FRAME ASSEMBLY MUST BE ORDERED BY<br>DESCRIPTION FURNISHING MODEL AND CHASSIS SERIAL NMBER01-008A09JECK PLATE CODE 01893101-008A09FRAME ASSEMBLY<br>EXCEPT F1924, F1954, F2125 MODELS01-004A07<br>10-005FRAME EXTENSION-CODE 0163601-002A05FRONT BUMPER<br>STANDARD<br>CODE 0163601-007A09<br>A10CODE 01619<br>CODE 0163601-007A09<br>01-002FRONT TOW HOOK CODE 0157001-007A09<br>01-002FRAME TOWING EYE CODE 0158001-003A05 |
|---------------------------------------------------------------------------------------------------------------------------------------------------------------------------------------------------------------------------------------------------------------------------------------------------------------------------------------------------------------------------------------------------------------------------------------------------------------------------------------------------|
| INCLUDE BUMPER FRAME ASSEMBLY MUST BE ORDERED BY<br>DESCRIPTION FURNISHING MODEL AND CHASSIS SERIAL NMBER01-008A09DECK PLATE CODE 01893101-008A09FRAME ASSEMBLY<br>EXCEPT F1924, F1954, F2125 MODELS01-004A07FOR F1924, F1954, F2125 MODELS01-005A08FRAME EXTENSION-CODE 0163601-002A05FRONT BUMPER<br>STANDARD<br>EXCEPT 2125, 2155, F2125 MODELS01-007A09CODE 01619<br>CODE 0163601-007A09CODE 0163601-007A09FRONT TOW HOOK CODE 0157001-002A05                                                 |
| INCLUDE BUMPER FRAME ASSEMBLY MUST BE ORDERED BY<br>DESCRIPTION FURNISHING MODEL AND CHASSIS SERIAL NMBER01-008A09DECK PLATE CODE 01893101-008A09FRAME ASSEMBLY<br>EXCEPT F1924, F1954, F2125 MODELS01-004A07FOR F1924, F1954, F2125 MODELS01-005A08FRAME EXTENSION-CODE 0163601-002A05FRONT BUMPER<br>STANDARD<br>EXCEPT 2125, 2155, F2125 MODELS01-007A09CODE 01619<br>CODE 0163601-007A09CODE 0163601-007A09FRONT TOW HOOK CODE 0157001-002A05                                                 |
| INCLUDE BUMPER FRAME ASSEMBLY MUST BE ORDERED BY<br>DESCRIPTION FURNISHING MODEL AND CHASSIS SERIAL NMBER01-008A09DECK PLATE CODE 01893101-008A09FRAME ASSEMBLY<br>EXCEPT F1924, F1954, F2125 MODELS01-004A07FOR F1924, F1954, F2125 MODELS01-005A08FRAME EXTENSION-CODE 0163601-002A05FRONT BUMPER<br>STANDARD<br>EXCEPT 2125, 2155, F2125 MODELS01-007A09CODE 01619<br>CODE 0163601-007A09CODE 0163601-007A09FRONT TOW HOOK CODE 0157001-002A05                                                 |
| FRAME ASSEMBLY<br>EXCEPT F1924, F1954, F2125 MODELS<br>FOR F1924, F1954, F2125 MODELS       01-004<br>01-005       A07<br>A08         FRAME EXTENSION-CODE 01636       01-002       A05         FRONT BUMPER<br>STANDARD<br>EXCEPT 2125, 2155, F2125 MODELS       01-007<br>01-008       A09<br>A10         CODE 01619<br>CODE 01636       01-007<br>01-002       A09<br>A05         FRONT TOW HOOK CODE 01570       01-002       A05                                                             |
| EXCEPT F1924, F1954, F2125 MODELS       01-004       A07         FOR F1924, F1954, F2125 MODELS       01-005       A08         FRAME EXTENSION-CODE 01636       01-002       A05         FRONT BUMPER<br>STANDARD<br>EXCEPT 2125, 2155, F2125 MODELS       01-007       A09         FOR 2125, 2155, F2125 MODELS       01-007       A09         CODE 01619<br>CODE 01636       01-007       A09         FRONT TOW HOOK CODE 01570       01-002       A05                                          |
| FRONT BUMPER<br>STANDARD<br>EXCEPT 2125, 2155, F2125 MODELS       01-007       A09         FOR 2125, 2155, F2125 MODELS       01-007       A09         CODE 01619<br>CODE 01636       01-007       A09         FRONT TOW HOOK CODE 01570       01-002       A05                                                                                                                                                                                                                                   |
| STANDARD<br>EXCEPT 2125, 2155, F2125 MODELS       01-007       A09         FOR 2125, 2155, F2125 MODELS       01-008       A10         CODE 01619<br>CODE 01636       01-007       A09         FRONT TOW HOOK CODE 01570       01-002       A05                                                                                                                                                                                                                                                   |
| EXCEPT 2125, 2155, F2125 MODELS       01-007       A09         FOR 2125, 2155, F2125 MODELS       01-008       A10         CODE 01619       01-007       A09         CODE 01636       01-002       A05         FRONT TOW HOOK CODE 01570       01-002       A05                                                                                                                                                                                                                                   |
| CODE 01636         01-002         A05           FRONT TOW HOOK CODE 01570         01-002         A05                                                                                                                                                                                                                                                                                                                                                                                              |
|                                                                                                                                                                                                                                                                                                                                                                                                                                                                                                   |
| REAR TOWING EYE CODE 01580 01-003 A05                                                                                                                                                                                                                                                                                                                                                                                                                                                             |
|                                                                                                                                                                                                                                                                                                                                                                                                                                                                                                   |
| TIRE CARRIER UNDERSLUNG 01-001 A04                                                                                                                                                                                                                                                                                                                                                                                                                                                                |
| TOW PIN CROSMEMBER 01-002 A05                                                                                                                                                                                                                                                                                                                                                                                                                                                                     |
|                                                                                                                                                                                                                                                                                                                                                                                                                                                                                                   |
|                                                                                                                                                                                                                                                                                                                                                                                                                                                                                                   |
|                                                                                                                                                                                                                                                                                                                                                                                                                                                                                                   |
|                                                                                                                                                                                                                                                                                                                                                                                                                                                                                                   |
|                                                                                                                                                                                                                                                                                                                                                                                                                                                                                                   |
|                                                                                                                                                                                                                                                                                                                                                                                                                                                                                                   |
|                                                                                                                                                                                                                                                                                                                                                                                                                                                                                                   |
|                                                                                                                                                                                                                                                                                                                                                                                                                                                                                                   |
|                                                                                                                                                                                                                                                                                                                                                                                                                                                                                                   |
|                                                                                                                                                                                                                                                                                                                                                                                                                                                                                                   |
|                                                                                                                                                                                                                                                                                                                                                                                                                                                                                                   |
|                                                                                                                                                                                                                                                                                                                                                                                                                                                                                                   |
|                                                                                                                                                                                                                                                                                                                                                                                                                                                                                                   |
|                                                                                                                                                                                                                                                                                                                                                                                                                                                                                                   |
|                                                                                                                                                                                                                                                                                                                                                                                                                                                                                                   |
|                                                                                                                                                                                                                                                                                                                                                                                                                                                                                                   |
|                                                                                                                                                                                                                                                                                                                                                                                                                                                                                                   |