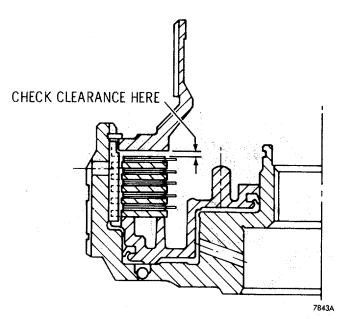

ace of tool J-21362 and the inner sure; face of tool J-23779 to prevent the dislocation of the seals during tool removal.

(4) Install piston 15, with sealrings, into forward clutch housing 10 until the piston bottoms against the housing. Remove tools J-21362 and J-23779 from the housing.

(5) Beginning with an external plate, alternately install five external-tanged 23 and five internal-splined 24 plates into forward clutch housing 10.

(6) Install fourth clutch driving hub 25 into housing 10, engaging the tangs in the slots. Install snapping 26 into housing 10.

(7) While holding clutch driving hub 25 firmly against snapping 26, use clearance gage J-23619-01 to measure the clutch running clearance (fig. 6-36). This clearance should be 0.0765 (1.943 mm) to 0.1265 (3.213 mm) (fig. 6-37).





### NOTE The smaller end of the gage should pass between the hub and first plate. The larger end should not.

(8) If the clutch running clearance is not within the specified limits, remove snapring 26 (A, foldout 6), fourth clutch driving hub 25, and clutch plates 24 and 23. Replace clutch plates 23 and 24 with new plates, as required, to obtain t h e -desired running clearance. Refer to wear limits, Section 8, to determine t h e plates which should be replaced.

(9) Repeat steps (5), (6), and (7) above. When the running clearance is within 0.0765 to 0.1265 (1.94 to 3.213 mm), remove snapping 26, clutch driving h u b 25, and clutch plates 23 and 24. Retain the clutch plates as a package until required. Complete assembly procedures as outlined in c, below.



(10) Beginning with an exte