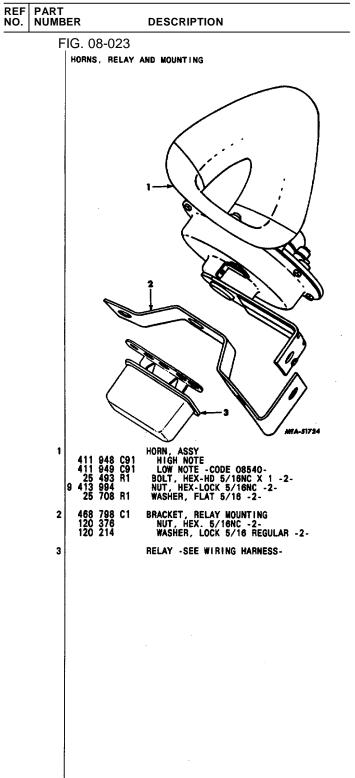

|



PRINTED IN UNITED STATES OF AMERICA

## TM 5-4210-230-14&P-2 MT140 GROUP 08- ELECTRICAL SYSTEM

12042



## TM 5-4210-230-14&P-2 MT140 GROUP 08- ELECTRICAL SYSTEM

|            | - | - | - | - | - | - |             | - | - |  |
|------------|---|---|---|---|---|---|-------------|---|---|--|
| REF<br>NO. |   |   | र |   |   |   | DESCRIPTION |   |   |  |
|            |   |   |   |   |   |   |             |   |   |  |



## TM 5-4210-230-14&P-2 MT140 GROUP 08- ELECTRICAL SYSTEM



REF PART

DESCRIPTION

G. 08-024 INSTRUMENTS AND GAUGES

## REF PART NO. NUMBER D

DESCRIPTION

FIG. 08-024

INSTRUMENTS AND GAUGES



## MT140 GROUP 08- ELECTRICAL SYSTEM REF PART REF PART NO. NUMBER NO. NUMBER DESCRIPTION DESCRIPTION FIG. 08-024 FIG. 08-025 JUNCTION BLOCK -HARNESS-INSTRUMENTS AND GAUGES GAUGE, WATER TEMPERATURE RECEIVER GAUGE, WATER TEMPERATURE SENDER GASOLINE ENGINES MV404, 446 478 676 C1 12 0 47