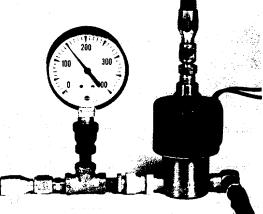

Black<br>Blue |  |



HT-70



### P.T.O. OPENINGS (Continued)



2. Engine driven P.T.O. Drive Gear



1. Converter driven P.T.O. Drive Gear

#### CIRCUIT CHECK For Power Shift P.T.O.'s on Automatic Transmission 27, 810 and 851 Series (New 270, 800 and 852 Series)

Perform the following and record the results when installing the P.T.O. originally, as a replacement, or while trouble shooting.

1. Install two (2) Pressure Gauges in the circuit as shown: 300-400 PSI Gauges for Allisons

2. With Solenoid Valve "Off" record the pressures at inlet to Solenoid Valve for the transmission both cold (ambient) and at operating temperature for engine

idle rpm and engine maximum rpm.



Before 378965 Screen Adapter @ "In" Port of Solenoid Valve.



Between 378966 Screen Adapter and P.T.O. "A" Port.



For Allisons should be 90-270 PSI.

| RPM            | Transmission<br>Cold (Ambient) | Transmission<br>At Operating Temperature |
|----------------|--------------------------------|------------------------------------------|
| Engine Idle    | PSI                            | PSI                                      |
| Engine Maximum | PSI                            | PSI                                      |

3. With the Solenoid Valve "On" record the corresponding pressures at the two (2) gauges with the transmission both cold (ambient) and at operating temperature for engine idle rpm and engine maximum rpm.

For Allisons should be 90-270 PSI.

|         | Transmission<br>Cold (Ambient) |        | Transmission At<br>Operating Temperature |        |     |
|---------|-----------------