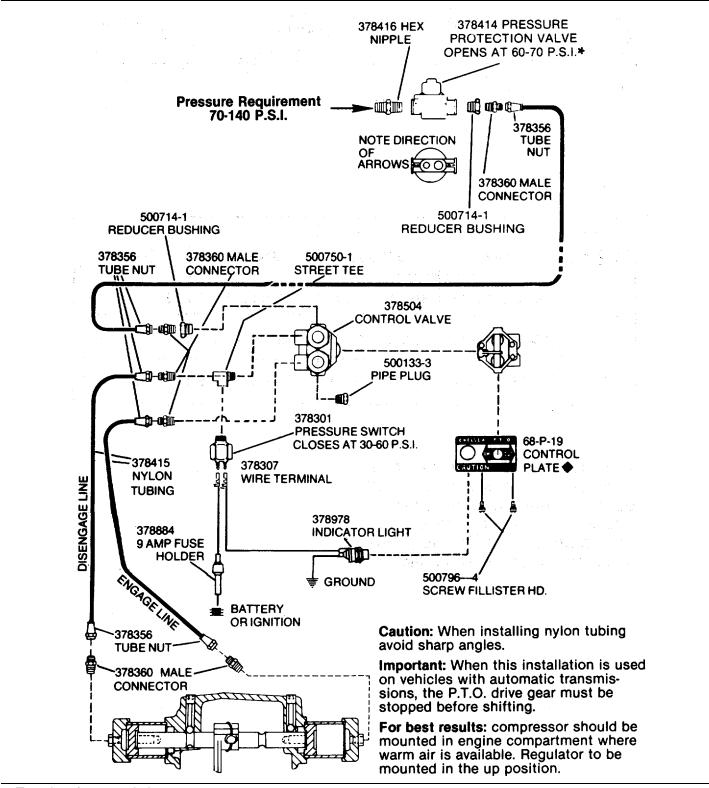

. Follow step #10 #14.
- 6. Step #15 will show the following:

CABLE IN: P.T.O. ENGAGED: LIGHT ON CABLE OUT (1st position): P.T.O. DISENGAGED: LIGHT OUT CABLE OUT (2nd position): P.T.O. ENGAGED: LIGHT ON

#### AIR SHIFT Installation Sketch for 41, 42, 430, and S380 Series P.T.O. Using Pressure Switch (378301)



**u** Template for control plate on page 34.

\*Warning: Connect directly to air supply. Do not use tubing between air supply and pressure protection valve.



Installation For Single Ported Valve (Williams)



located in the shifter cover of all 6 bolt P.T.O.'s, by 9-1-80.



\*Warning: Connect directly to air supply. Do not use tubing between air supply and pressure protection valve.

#### AIR SHIFT Installation Sketch for 8 Bolt P.T.O.'s. (Except for the 811 or new 812 Series)



uTemplate for control plate on page 34. \*Warning: Connect directly to air supply. Do not use tubing between air supply and , pressure protection valve.



| TEE<br>FITTING | 378840            | 378880            | 378970             | 378897           |
|----------------|-------------------|-------------------|--------------------|------------------|
| D              | .750-16 U.N.F. 2A | .875-14 U.N.F. 2A | 1.062-16 U.N.F. 2A | 1.312-12 U.N. 2A |
| E              | .250-18 N.P.T.F.  | .250-18 N.P.T.F.  | .250-18 N.P.T.F.   | .250-18 N.P.T.F. |
| F              | .750-16 U.N.F. 2B | .875-14 U.N.F. 2B | 1.062-16 U.N.F. 2B | 1.312-12 U.N. 2B |

The specific "T" Fitting for each Automatic Transmission is called out at the bottom of each transmission's application sheet. If a "T" fitting is