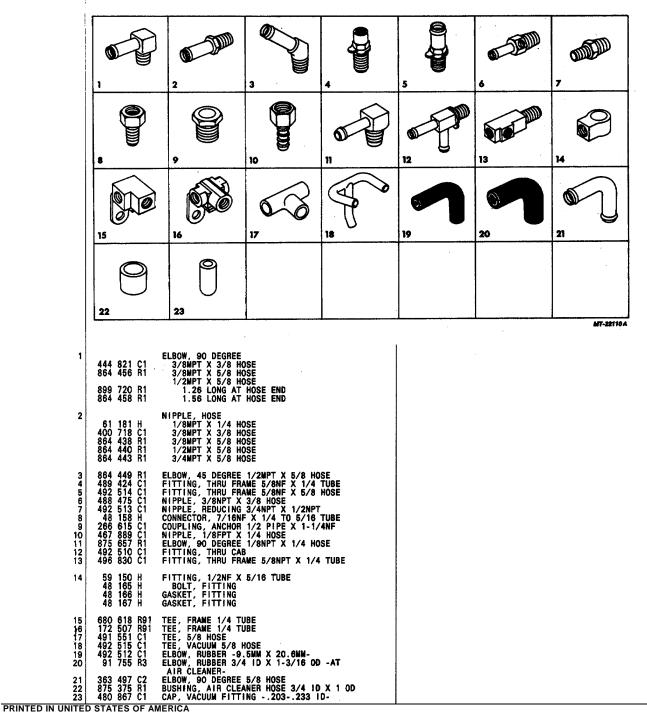

|

PRINTED IN UNITED STATES OF AMERICA

FIG. 04-072 PAGE NO. 80

### REF PART NO. NUMBER

DESCRIPTION

FIG. 04-075

FITTINGS -HYDRAULIC AND VACUUM-

### TM 5-4210-230-14&P-2 MT140 GROUP 04- BRAKES

NO. NUMBER DESCRIPTION

FIG. 04-075 CONTINUED

REF PART

FITTINGS -HYDRAULIC AND VACUUM-



FIG. 04-075

PAGE NO. 83

### MT140 GROUP 04- BRAKES REF PART NO. NUMBER DESCRIPTION

| REF<br>NO. | PART<br>NUMBER DESCRIPTION