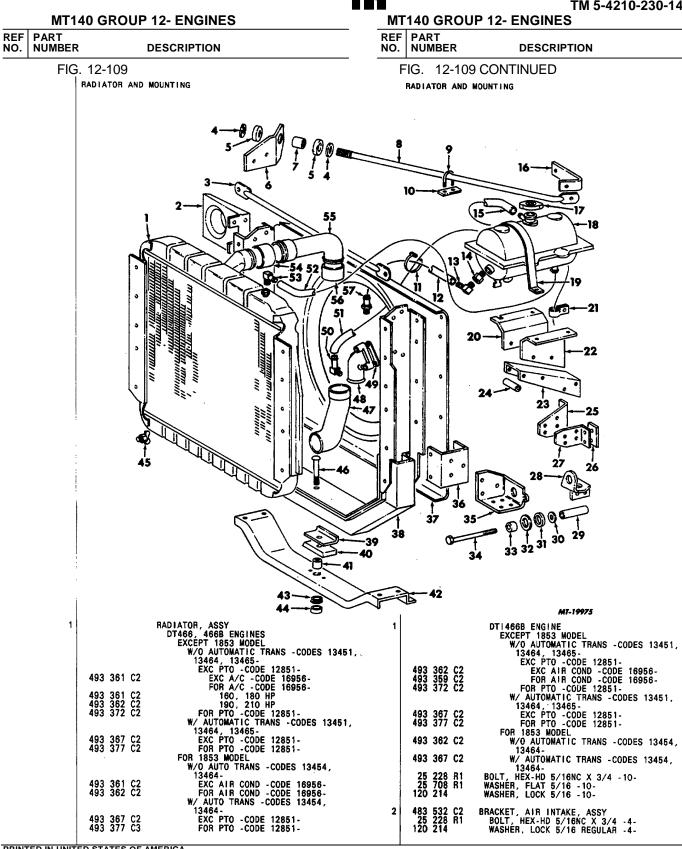

|            |                  |                                             |                                                                                       |

ŀĪł



TM 5-4210-230-14&P-2 MT140 GROUP 12- ENGINES

| F PART<br>NUMBER | DESCRIPTION |  |
|------------------|-------------|--|
|                  |             |  |

#### MT140 GROUP 12- ENGINES

| REF | PART           |             |
|-----|----------------|-------------|
| NO. | PART<br>NUMBER | DESCRIPTION |

# MT140 GROUP 12- ENGINES

| PART<br>NUMBER | DESCRIPTION |  |
|----------------|-------------|--|
|                |             |  |



REV. 4 PAGE NO. 143





PRINTED IN UNITED STATES OF AMERICA

493 367 C2 493 377 C3

FIG. 12-109

REV.4 **PAGE NO. 144** 

|            | MT140 GROUP 12- ENGINES |                                                                                      |                                                                                                                                                                                                               |  |  |  |  |  |
|------------|-------------------------|--------------------------------------------------------------------------------------|---------------------------------------------------------------------------------------------------------------------------------------------------------------------------------------------------------------|--|--|--|--|--