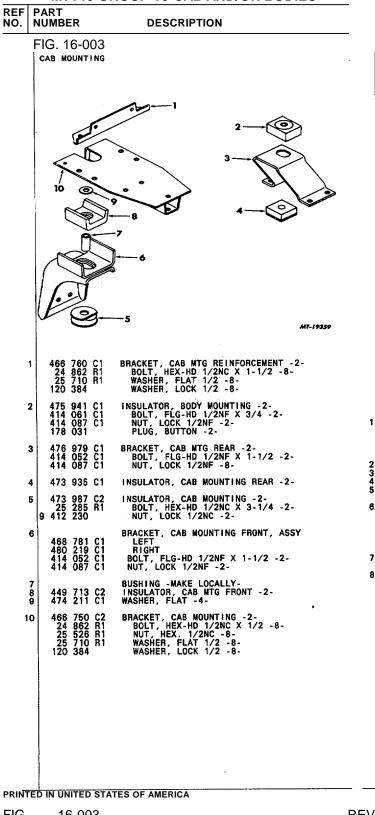

|

#### TM 5-4210-230-14&P-2 MT140 GROUP 16- CAB AND/OR BODIES

PAGE NO. 7





| TM 5-4210-230-14&P-2 |
|----------------------|
|                      |

| -                | MT                              | 140                             | GR             | OUP 16-                                             | CAB AND/                                                          | OR BODIES                          |
|------------------|---------------------------------|---------------------------------|----------------|-----------------------------------------------------|-------------------------------------------------------------------|------------------------------------|
| _                | REF<br>NO.                      | PAR<br>NUN                      |                |                                                     | DESCRIPTIO