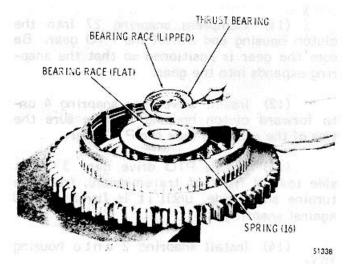

race so that it encloses the bearing. Retain the bearing and races with oil-soluble grease.

(5) Install the forward clutch hub into the clutch housing (fig. 6-40).

(6) Beginning with an external clutch plate, install the clutch package removed in b(9) or (14), above (fig. 6-40).

(7) Install fourth-clutch driving hub 25 (A, foldout 6) into housing 10 and secure the hub with snapping 26.

#### NOTE

If transmission d o e s not include a PTO gear, disregard (8) through (14), below. Assembly of the PTO gear for later models is explained in (8) through (11); for earlier models, in (12) through (14).

(8) Retain the forward clutch housing and turbine assembly 7 (A, foldout 6) on the work table, shaft side down.

(9) Install snapping 27 into the snapring groove in forward clutch housing 10.



Fig. 6-39. Installing forward clutch thrust bearing



Fig. 6-40. Installing forward clutch plates

(10) Place P TO gear 28 onto the for ward clutch housing. BE sure the chamfer on the inside diameter of the PTO gear is facing downward.

(11) Compress snapring 27 into the clutch housing and install the PTO gear. Be sure the gear is positioned so that the snapring expands into the gear.

clutch housing 10. Be sure the tips of the snapring face retainer 6 (fig. 6-41). the PTO gear.

(13) Install PTO drive gear 3 (flat side toward front foldout 6) and remove fourth clutch piston 8. of transmission), from the turbine shaft side, until i t is firmly seated against snapring 4.

(14) Install snapring 2 onto housing 10 to secure gear 3.

(15) Install hook-type sealring 1 onto turbine shaft 8.

6