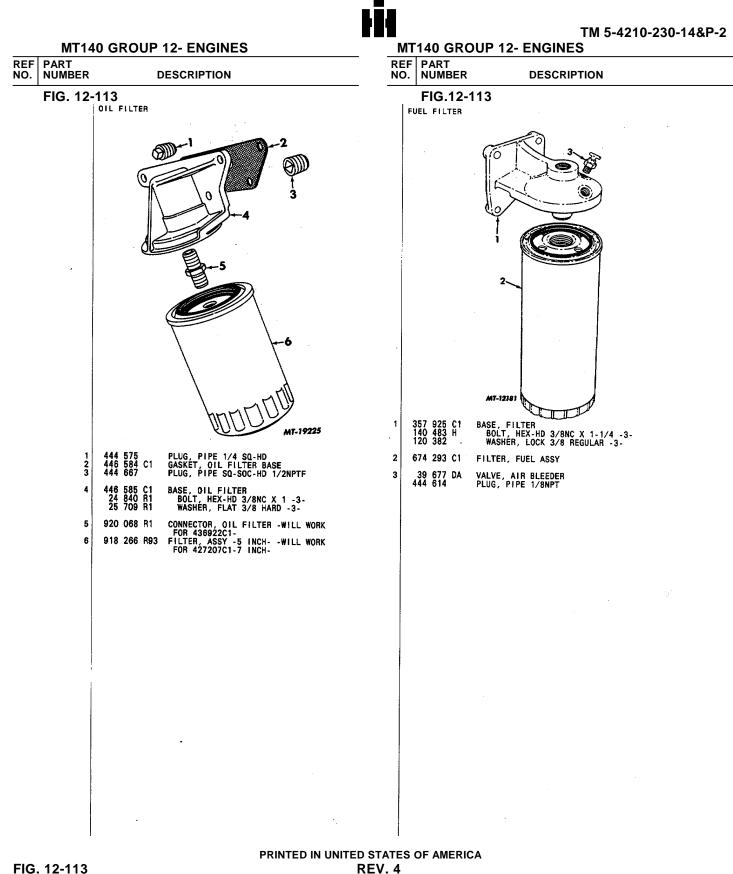

16 REGULAR -9- |                            |                                                                               |                                                                                                                               |
| 37<br>38                   | 483 533 C3<br>468 348 C1                                           | SUPPORT, RADIATOR CORE, ASSY<br>PLATE, SPACER                                                                                                              |                            |                                                                               |                                                                                                                               |

۶Ī4

TM 5-4210-230-14&P-2 MT140 GROUP 12- ENGINES



FIG. 12-113 PAGE NO. 156



PAGE NO.199



PRINTED IN UNITED STATES OF AMERICA REV. 4

#### TM 5-4210-230-14&P-2

| МТ | MT140 GROUP 12- ENGINES<br>REF PART<br>NUMBER DESCRIPTION<br>FIG 12-147 |             |  |  |  |  |  |  |  |  |
|----|-------------------------------------------------------------------------|-------------|--|--|--|--|--|--|--|--|
|    |                                                                         | DESCRIPTION |  |  |  |  |  |  |  |  |
| 1  | FIG.12-147                                                              |             |  |  |  |  |  |  |  |  |
|    |                                                                         |             |  |  |  |  |  |  |  |  |

FIG. 12-147 PAGE NO.200





**PAGE NO. 202** 

|            | МТ            | -<br>140