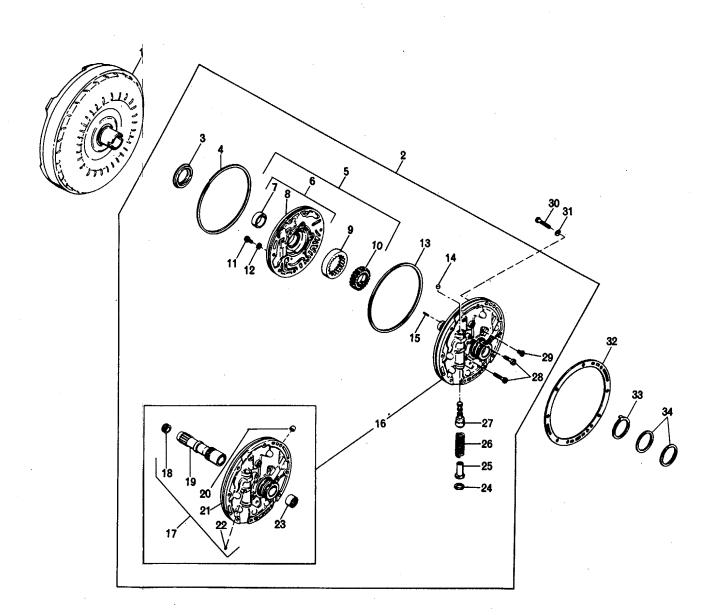

rque** Specifications

(A) 9 to 11 lb ft (12 to 15 N·m) B 19 to 23 lb ft (26 to 31 N·m)
C 33 to 41 lb ft (45 to 56 N·m)

17 - Front support assembly 18 - Stator shaft bushing

19 - Stator shaft

20 - Lubrication plug

21 - Front support

22 - Plug

23 - Roller bearing

24 - Retainer ring

25 - Spring stop

26 - Valve spring

27 - Main pressure regulator valve

28 - Self-locking bolt,  $5/16-18 \ge 1 \ 3/4 \ (3)$ 29 - Self-locking bolt,  $5/16-18 \ge 1 \ 3/4 \ (3)$ 30 - Self-locking bolt,  $5/16-18 \ge 1 \ 3/4 \ (9)$ 

31 - Rubber coated washer, 5/16(9)

32 - Gasket

33 - Thrust washer (selective)

34 - Hook-type sealring (2)

Torque Specifications (A) 15-20 lb ft (20-27 N·m)

\* (B) 13-16 lb ft (18-22 N·m)

A, foldout 5. Torque converter and oil pump assemblies - exploded view

10113A

В



14805 A

B, foldout 5. Torque converter and oil pump assemblies - exploded view

- 1- Hook-type sealring
- 2 Snapring (earlier models)
- 3 PTO drive gear (earlier models)
- 4 Wave-type snapring (earlier models)
- 5 Forward clutch and turbine shaft assembly (w/PTO)
- 6 Forward clutch and turbine shaft assembly (w/o PTO)
- 7 Housing and shaft assembly
- 8 Turbine shaft
- 9 Forward clutch housing assembly
- 10 -Forward clutch housing
- 11 Ball 12 Clutch housing sealring (early models)
- 13 Piston inner seeking
- 14 Piston outer sealring
- 15 Forward clutch piston (selective)
- 16 Clutch release spring (16)
- 17 Spring retainer
- 18 Snapring
- 19 Thrust bearing race.
- 20 Thrust needle bearing
- 21 Thrust bearing race
- 22 Forward clutch hub
- 23 External-tanged clutch plate (5)
- 24 Interna