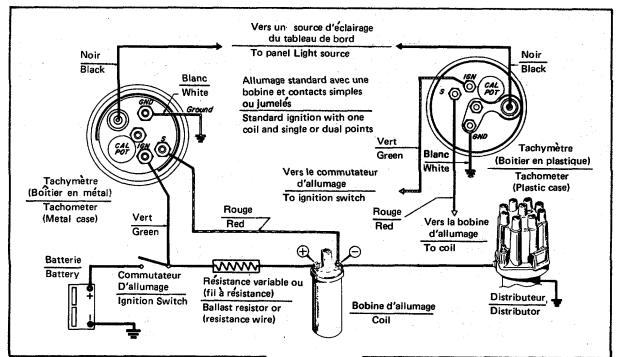

mmandé de changer les indications de RPM des tachymètres, étant donné la différence de RPM pour chaque moteur. Toutefois, si quatre tachymètres doivent être utilisés, deux pour chaque moteur, on peut calibrer l'un par rapport à l'autre les deux tachymètres de chaque moteur.

### DUAL TACHOMETER READING

On marine installations when two instrument panels are used for one engine, two tachometers can be installed (parallel wiring). It is suggested that both tachometers be calibrated one to another so the RPM readings are the same.

When two engines and two tachometers are being used, it is not recommended to change the RPM readings of the tachometers due to the different RPM of each engine. However, if four tachometers are to be used, the two for each engine may be calibrated to each other.



### **FIGURE 6**

| SYSTEME D'ALLUMAGE                 | DIAGRAMME |
|------------------------------------|-----------|
| Accel BEI sans contacts            | A         |
| Allison Opto-Electric              | В         |
| American Motors Corp.              |           |
| AMC Prestolite                     |           |
| A.R.E. Ramfire à courant continu . | C         |
| Bendix                             | В         |
| Borg-Warner                        |           |
| Systèmes à courant continu Mark I  | I         |
| Chrysler                           |           |
| Mopar Electronic                   | B         |
| Cragar à courant continu           | D         |
| Cragar Power-Pack                  | D         |
| Echlin T-38N                       | A         |
| Essex Elightr