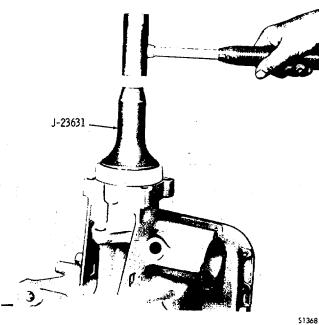

E

The control valve body assembly will perform properly only if it is functionally compatible with the main housing channeling. Refer to parts catalog SA 1235 for part numbers and serial number application.

#### a. Control Valve Body

(1) Tighten t h e center support anchor bolt to 39-46 lb ft (53-62 N m) (fig. 7-30).

(2) Install the governor check valve ball into t h e channel in the transmission case (fig. 7-30).

#### NOTE

If it is necessary to install the control valve assembly from a prone position (under the vehicle), grease the governor check valve ball with an oil grease and locate it on the separator plate of the assembled control valve shown in figure 6-19.

© 1980 General Motors Corp.

#### **ASSEMBLY OF TRANSMISSION**



gasket

Fig. 7-28. Measuring turbine shaft end play



Fig. 7-29. Installing output shaft oil seal

(3) Position the control valve body on the transmission case, in its approximate installed position (fig. 7-31).

#### CAUTION Do not allow the selector valve to fall out during handling of the assembly.

(4) Install governor oil screen 9 (B. foldout 9) closed end first, into the valve body, at the governor feed tube opening (fig. 7-31). Install the governor feed tube.

#### NOTE

Inspect both ends of the governor feed tube. Some models contained a plastic oil screen located where the governor feed tube unites with the housing. This screen must be replaced with a wire screen and re located in the governor feed tube bore (fig. 7-31).

(5) Install the governor pressure tube.



Fig. 7-30. Installing governor check ball

#### NOTE

If the governo