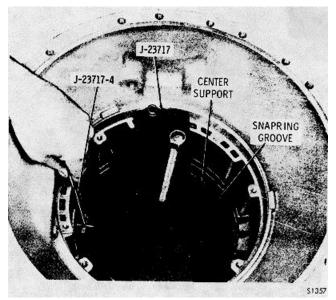

n the center support. Install the piston and its attached parts, engaging the small lug on the third clutch spring retainer with the slot in the center support. Be sure the lips of the sealrings face the bottom of the piston cavity in the center support.

#### NOTE

#### Both the second and third clutch pistons must bottom in their respective bores. Failure to bottom will affect transmission performance.

(11) Attach the center support lifting bracket to the center support and carefully lower the support into the transmission case, as shown in figure 5-15. During installation, aline the threaded hole in the support with the hole in the bottom of the transmission case. Install the plain washer and a new  $3/8-16 \times 1$ -inch anchor bolt into the support. Tighten the bolt, finger tight.



Fig. 7-13.- Measuring for selection of center support snapring

(12) Install the snapping selected in (7), above. Be sure the snapping gap is located toward t h e top of the transmission case.

#### NOTE

It may be necessary to use the center support compressor to install the snapring.

# 7-5. INSTALLATION OF REAR BEARING SPACER AND FOURTH CLUTCH

#### a. Selecting, Installing Rear Bearing Spacer

 (1) Install - the sun gear shaft retainer J-24352 onto the transmission main shaft (fig. 7-14). = Be sure retainer sleeve is seated on sun gear shaft while: tightening thumb screw.

(2) Position the transmission, rear end upward. upward. Install Install the governor drive gear, engaging its: slot with the pin in- the output shaft (fig. 7-15).

(3) Install the speedometer d r i v e gear onto th