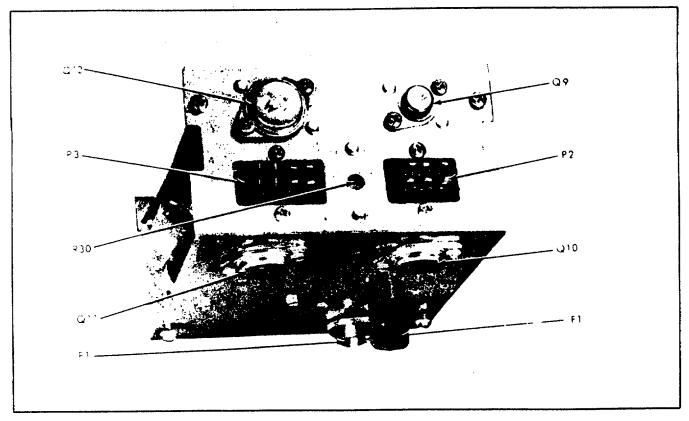

unit must be installed in an adequately ventilated area. Never install in the path of air flow from heater ducts.

- A. Use the mounting bracket as a template and mark two positioning holes.
- B. Drill two '-inch mounting holes.

C. Mount the bracket with the ;-20 x 3/4 hexagon head machine screws, 41 20 hexagon nuts and 4-inch split lock washers as shown in figure 3.

# 3-3. ELECTRONIC SIREN TO MOUNTING BRACKET.

The height of the unit above or below a surface may be adjusted by selecting a set of mounting holes in the bracket. Mount the unit to the bracket with the two  $4-20 \times 5/16$  hexagon head machine screws as shown in figure 3. The unit may be tilted to any convenient position.



Figure 2. Positioning Unit in Mounting Bracket.



Figure 3. Installation of Mounting Bracket.



Figure 4. Rear View of Electronic Siren.

### **3-4. POWER CABLE INSTALLATION.**

The power cable included in the amplifier carton is equipped with an eight prong plug that mates with the connector (P3) on the rear of the electronic siren (see figure 4). The various wires on the connector must be connected as described below.

### A. Speaker.

The unit is designed to operate with one 11-ohm impedance speaker, or two 11-ohm impedance speakers connected in parallel.

Speakers are not included as part of the electronic siren. FEDERAL speakers are weatherproof and may be installed in any convenient location; on the roof, fender, behind the grille, etc. Any special mounting instructions applicable to the model of speaker you have selected will be found in the speaker carton. The 12-inch two c