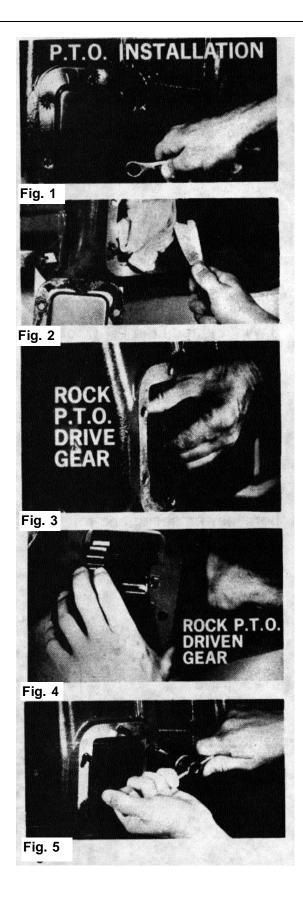

ture opening to prevent dirt from entering the transmission while you are cleaning it.
- 3. Using your hand, rock the P.T.O. driver gear in the transmission (see FIG. 3) and the driven gear in the P.T.O. assembly (see FIG. 4). Rocking the gears provides two important factors.
- (a) It shows you the amount of backlash that has been designed into each unit.
- (b) It is helpful in establishing the proper backlash when installing the P.T.O.
- 4. Install the proper studs in the P.T.O. aperture pad using a stud driver. (See FIG. 5.)
- 5. Where holes are tapped through the transmission case, use Permatex or equivalent to prevent leaks.

NOTE: Avoid contact of Permatex with automatic transmission fluid in automatics. Always check to be sure that the studs do not interfere with transmission gears



- Tighten the studs securely and torque to 30-35 lbs. ft. (4.14-4.84 kg meters) for 6 bolt and 45-50 lbs. ft. (6.22-6.91 kg meters) for 8 bolt. (See FIG. 6.)
- Place the correct number of gaskets over studs. (See FIG. 7.) Do not use Permatex between gaskets because you may want to add or subtract gaskets to obtain proper backlash.
  - When mounting a P.T.O. use gaskets between all mounting surfaces.
  - Do not stack more than 3 gaskets together.
  - Usually one thick gasket .020 (.50mm) will be required.
  - Remember the lubricant in the transmission also lubricates the P.T.O. Therefore, at least one gasket must always be used on either side of filler blocks, adapter assemblies or adapter plates. More gaskets may be required when establishing proper backlash.
- 8. Secure P.T.O. to the tr