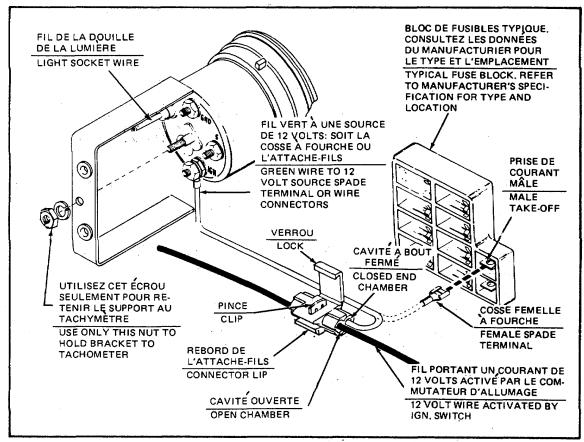

momentary miscontact which might damage the tachometer or the vehicle's wiring circuitry. Reconnect battery cable after wiring is complete.

NOTE: Plastic case 997 Series Tachometers are not supplied with wire and terminals. For wiring of these models it is recommended that No. 18 AWG stranded wire be used, with insulated shank eyelet terminals to secure wire to tachometer. Follow steps 2 through 8 using suggested color coded wires.

- 2. Three eyelet type terminals are supplied with metal case tachometers; crimp one terminal to one end of each of the 3 lengths of wires supplied.
- 3. Secure WHITE wire and terminal, to post on rear of tachometer identified by "GND" (ground).
- 4. Crimp forked tongue terminal to other end of WHITE wire and secure to a ground, common to ground of battery.



FIGURE 4. 997 Series Tach with 3 in. Metal Case



FIGURE 5 997 Series Tach with 3-3/8 in. Plastic Case

- Fixez le fil VERT avec sa cosse sur le poteau localisé à l'arrière du tachymètre et marqué "IGN" (12 volts).
- L'autre extrémité de ce fil VERT doit être reliée à une source de courrant de 12 volts, qui est activée quand on tourne la clef de commutateur d'allumage en position de marche.

Si le véhicule est équipé d'une résistance régulatrice, on doit faire la connexion au commutateur d'allumage, ou dans la canalisation du système d'allumage à un point se trouvant à l'avant de la résistance régulatrice.

Si le véhicule a une canalisation électrique à résistance dans les circuits du distributeur, on doit faire la connexion seulement au commutateur d'allumage.

Quand ni l'une ni l'autr