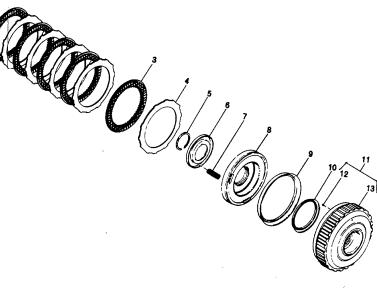

t bearing race.
- 20 Thrust needle bearing
- 21 Thrust bearing race
- 22 Forward clutch hub
- 23 External-tanged clutch plate (5)
- 24 Internal-splined clutch plate (5)
- 25 Fourth clutch driving hub
- 26- Snapping
- 27 Snapring (later models)
- 28 PTO drive gear (later models)
- 29 Thrust washer

# В

- 1 Snapring
- 2 Clutch back plate
- a Internal -splined clutch plate (5)
- 4- External-tanged clutch plate (5)
- 5 Shapring
- 6- Spring retainer
- 7 Clutch return spring (16)
- 8 Fourth clutch piston (selective)
- 9 Piston outer sealring
- 10 Clutch housing sealring
- 11 Fourth clutch housing assembly
- 12 Ball
- 13 Fourth clutch housing



A, foldout 6. Forward clutch and turbine shaft - exploded view

©1980 General Motors Corp.

# AT 540 SERIES AUTOMATIC TRANSMISSIONS

### **FOLDOUT 6**



В

75530

B, foldout 6. Fourth clutch-exploded view

Α

- 1 Snapring 2 - Third clutch back plate (ident. 2)
- 3 Internal-splined clutch plate (3)
- 4 External-tanged clutch plate (3)
- 5 Snapring (selective)
- 6 Self-locking retainer washer (4)
- 7 Spring retainer
- 8 Piston return spring (12)
- 9 Third clutch piston
- 10 Piston inner sealring
- 11 Piston outer sealring
- 12 Hook-type sealring (2)
- 13 Center support and bushing assembly
- 14- Bushing
- 15 Center support
- 16 Piston outer sealring
- 17 Piston inner sealring
- 18 Second clutch piston
- 19 Piston return spring (12)
- 20 Spring retainer
- 21 Self-locking retainer washer (4)
- 22 Snapring
- 23 External-tanged clutch plate (3)
- 24 Internal-splined clutch plate (3)
- 25 Second clutch back plate (selective)

# В

- 1 Planetary