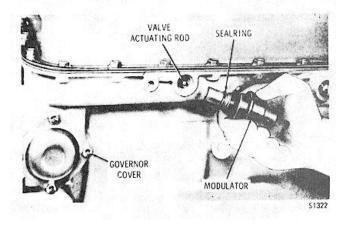

er prior to overhaul



Fig. 5-2. Transmission in holding fixture



Fig. 5-3. Removing torque converter during overhaul

#### c. Vacuum Modulator, Mechanical Actuator

(1) Remove the bolt and retainer from the transmission case (fig. 5-4).

(2) Remove t h e vacuum modulator (fig. 5-5). Remove the sealring from the modulator.

(3) Remove the modulator valve actuator rod from the transmission case- (-fig. 5-5). Refer to paragraph 3-16b for inspection of the modulator.

(4) If a mechanical actuator is used, it must be removed from the transmission prior to removing the transmission from the vehicle. Remove the bolt and retainer as described in (1), above. Care should be taken to prevent the loss of the valve actuating rod pin (fig. 5-5).



Fig. 5-4. Removing vacuum modulator retainer bolt



Fig. 5-5. Removing vacuum modulator

d. Governor

(1) Remove four bolts that retain the governor cover (fig. 5-5). Remove the cover.

(2) Remove the governor, rotating it clockwise to disengage the drive gears. Refer to paragraph 6-5 for inspection of the governor.

(3) Remove the governor cover gasket.

#### DISASSEMBLY OF TRANSMISSION



#### Fig. 5-6. Removing governor assembly

#### <u>e.</u> Oil Pan

(1) Remove 21 screws that retain the oil pan (fig. 5-6).

(2) Remove the oil pan (fig. 5-7). Remove the oil pan gasket.

#### <u>f.</u> Oil Filter

(1) Remove the screw that retains the oil filter (fig. 5-7). Remove the oil filter.

(2) Remove the oil intake pipe and sealring (fig. 5-8).

## 5-3. REMOVAL OF CONTROL VALVE BODY

<u>a</u>. Remove the bolt that retains the detent spring (fi