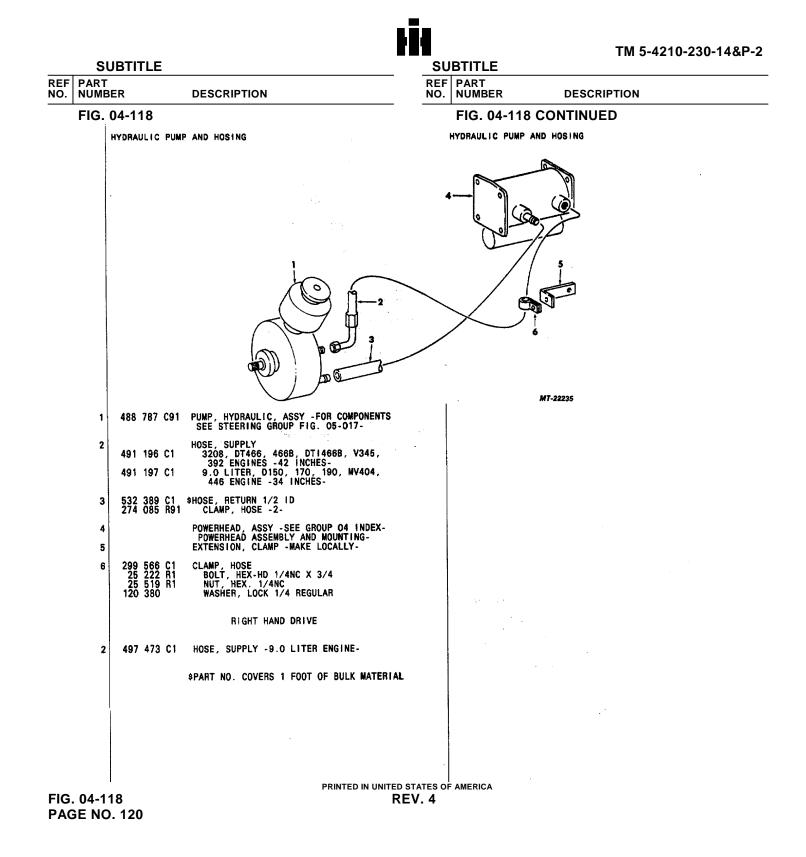

|                   |                          |                |                                                                                                                                                                                                                                                                                                                                                                                                                                                              |   |

PRINTED IN UNITED STATES OF AMERICA REV. 4

FIG. 04-116 **PAGE NO. 118** 

REF PART NO. NUMBER

DESCRIPTION

BRAKE MASTER CYLINDER

FIG. 04-117



REF PART NO. NUMBER DESCRIPTION

FIG. 04-117 CONTINUED

BRAKE MASTER CYLINDER



TM 5-4210-230-14&P-2



REF PART NO. NUMBER

DESCRIPTION

### FIG. 04-121

HYDRAULIC PUMP MOUNTING

### MV SERIES ENGINE

| 492 616 C1<br>406 097 R1<br>492 575 C1<br>417 820 C1<br>446 712 C1                                             | RELT PIMP                                                                                                                                                                                                                             |
|----------------------------------------------------------------------------------------------------------------|---------------------------------------------------------------------------------------------------------------------------------------------------------------------------------------------------------------------------------------|
| 417