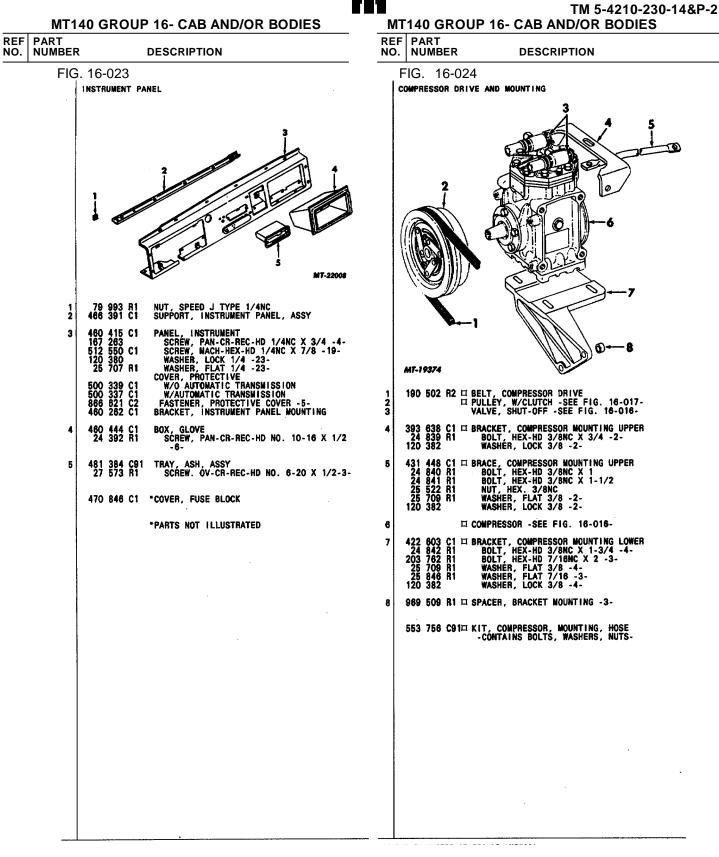

м            | 7-22005                                               |  |  |  |  |
| 1          | 371 114            | C1 RET       | AINER, SHIFT LEVER SEAL -W/MANUAL<br>Ansmission only- |  |  |  |  |
|            | 27 198             | R1. S        | CREW, PAN-CR-REC-HD NO. 10-16 X 1/2<br>-8-            |  |  |  |  |
| 2          | 286 655            |              | L, SHIFT LEVER -W/MANUAL<br>ANSMISSION ONLY-          |  |  |  |  |
| 3          | 488 008<br>411 431 | C1 COV<br>C2 | ER, TRANSMISSION<br>BOLT, HEX-HD 5/16NC X 1-1/2 -AR-  |  |  |  |  |



|             | TM 5-4210-230-14&P-2  |
|-------------|-----------------------|
| MT140 GROUP | 16- CAN AND OR BODIES |

DESCRIPTION

| PART<br>NUMBER |
|----------------|
|                |

FIG. 16-022

ENGINE AND TRANSMISSION COVER







#### TM 5-4210-230-14&P-2 MT140 GROUP 16- CAB AND/OR BODIES

#### REF PART NO. NUMBER DESCRIPTION

FIG. 16-026 COMPRESSOR DRIVE AND MOUNTING

|   |                    | Tatle                            |                      |                                                                                                                                                                  |
|---|--------------------|----------------------------------|----------------------|------------------------------------------------------------------------------------------------------------------------------------------------------------------|
| 1 |                    |                                  |                      | COMPRESSOR -SEE FIG. 18-016-