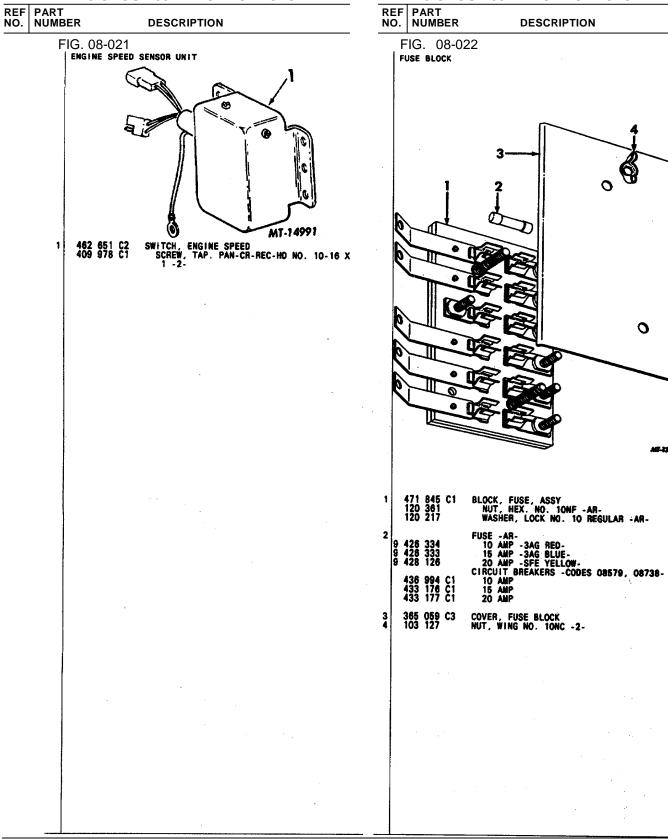

|



PRINTED IN UNITED STATES OF AMERICA

## TM 5-4210-230-14&P-2 MT140 GROUP 08- ELECTRICAL SYSTEM

12042



## TM 5-4210-230-14&P-2 MT140 GROUP 08- ELECTRICAL SYSTEM

|            | - | - | - | - | - | - |             | - | - |  |
|------------|---|---|---|---|---|---|-------------|---|---|--|
| REF<br>NO. |   |   | र |   |   |   | DESCRIPTION |   |   |  |
|            |   |   |   |   |   |   |             |   |   |  |



## TM 5-4210-230-14&P-2 MT140 GROUP 08- ELECTRICAL SYSTEM



REF PART

DESCRIPTION

G. 08-024 INSTRUMENTS AND GAUGES

## REF PART NO. NUMBER D

DESCRIPTION

FIG. 08-024

INSTRUMENTS AND GAUGES



## MT140 GROUP 08- ELECTRICAL SYSTEM REF PART REF PART NO. NUMBER NO. NUMBER DESCRIPTION DESCRIPTION FIG. 08-024 FIG. 08-025 JUNCTION BLOCK -HARNESS-INSTRUMENTS AND GAUGES GAUGE,