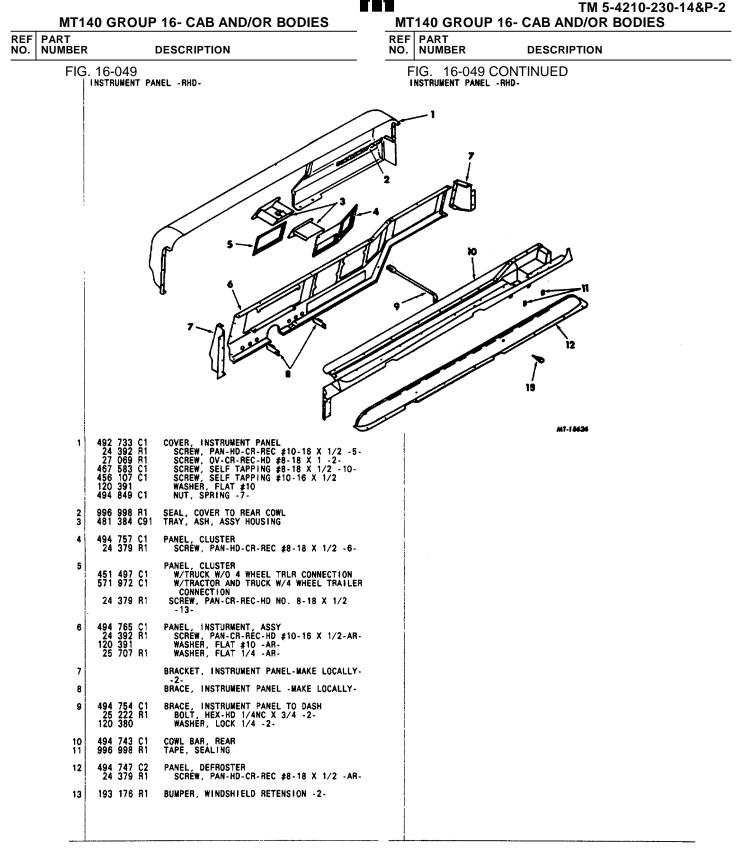

|                      |                                                                                                                                                                                                                      |

#### TM 5-4210-230-14&P-2 MT140 GROUP 16- CAB AND/OR BODIES

| REF<br>NO. | PART<br>NUMBER | DESCRIPTION |  |
|------------|----------------|-------------|--|
| 1          |                |             |  |
|            |                |             |  |
|            |                |             |  |
|            |                |             |  |
|            |                |             |  |
|            |                |             |  |
|            |                |             |  |
|            |                |             |  |



| NUMBE               | R                                                                        | DESCRIPTION                                                                                                                                                      |
|---------------------|--------------------------------------------------------------------------|------------------------------------------------------------------------------------------------------------------------------------------------------------------|
| FI                  | G. 16-050<br>CAB MOUNTING                                                |                                                                                                                                                                  |
|