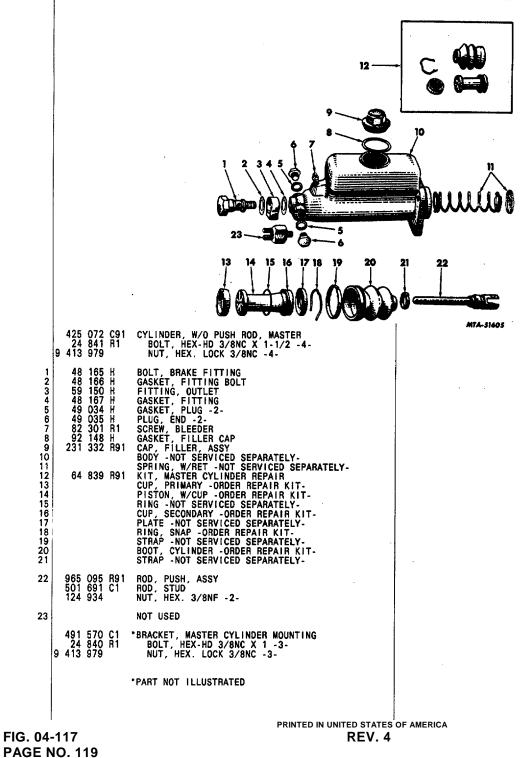

|                   |                          |                |                                                                                                                                                                                                                                                                                                                                                                                                                                                              |   |

PRINTED IN UNITED STATES OF AMERICA REV. 4

FIG. 04-116 **PAGE NO. 118** 

REF PART NO. NUMBER

DESCRIPTION

BRAKE MASTER CYLINDER

FIG. 04-117



REF PART NO. NUMBER DESCRIPTION

FIG. 04-117 CONTINUED

BRAKE MASTER CYLINDER



TM 5-4210-230-14&P-2



REF PART NO. NUMBER

DESCRIPTION

### FIG. 04-121

HYDRAULIC PUMP MOUNTING

### MV SERIES ENGINE

| 492 616 C1<br>406 097 R1<br>492 575 C1<br>417 820 C1<br>446 712 C1                                             | RELT PIMP                                                                                                                                                                                                                             |
|----------------------------------------------------------------------------------------------------------------|-----------------------------------------------------------------------------------------------------------------------------------------------------------------------------------------------------------------------