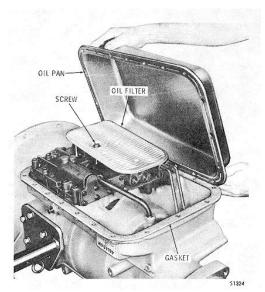

ection of the governor.

(3) Remove the governor cover gasket.

#### DISASSEMBLY OF TRANSMISSION



#### Fig. 5-6. Removing governor assembly

#### <u>e.</u> Oil Pan

(1) Remove 21 screws that retain the oil pan (fig. 5-6).

(2) Remove the oil pan (fig. 5-7). Remove the oil pan gasket.

#### <u>f.</u> Oil Filter

(1) Remove the screw that retains the oil filter (fig. 5-7). Remove the oil filter.

(2) Remove the oil intake pipe and sealring (fig. 5-8).

## 5-3. REMOVAL OF CONTROL VALVE BODY

<u>a</u>. Remove the bolt that retains the detent spring (fig. 5-8). Remove the spring.

<u>b</u>. Remove eighteen bolts that retain the valve body (fig. 5-8).

<u>c</u>. Remove the control valve body (fig. 8) by lifting upward on the body and the three attached oil tubes.

ã 1980 General Motors Corp.



Fig. 5-7. Removing oil pan

#### CAUTION

Do not allow the selector valve to drop out of the valve body when the body is removed. Either tape or wire it in place, or remove it from the front of the body.

<u>d</u>. Remove the three oil tubes. Remove the oil screen from the valve body, at the governor feed tube bore (fig. 5-8). If the oil screen is located in the governor feed tube where the tube enters the transmission housing, remove and discard it, regardless of its condition. This screen is to be replaced by a wire screen and relocated in the governor feed tube bore.

<u>e</u>. Refer to paragraph 6-6 for rebuild of the control valve body assembly.

<u>f.</u> Apply a small amount of oil-soluble grease to the end of a nonmagnetic rod (1/4-inch diameter). Insert the rod (greased end firs