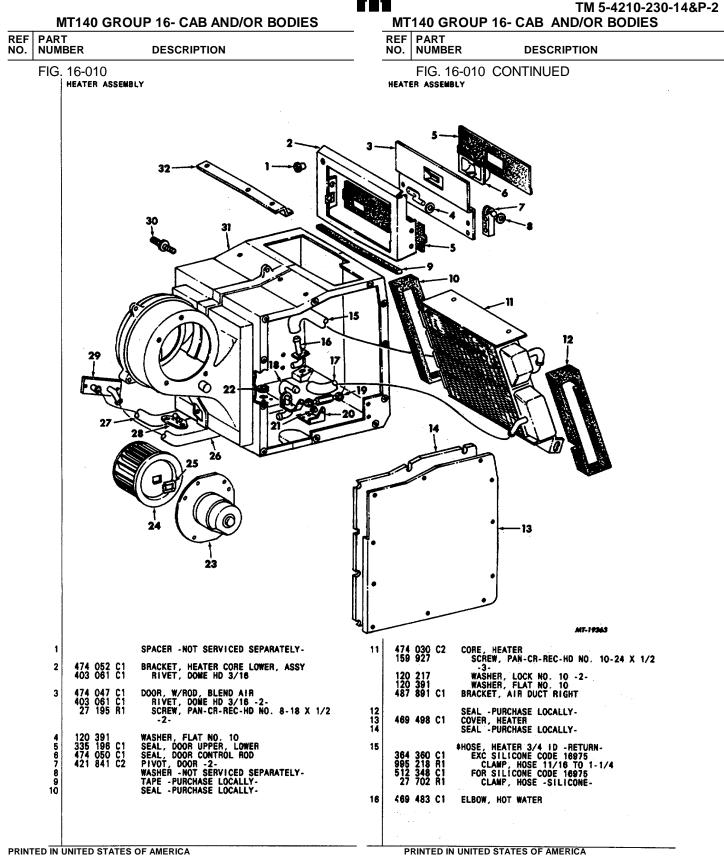

AR SEAT ADJUSTER SUPPORT -2-                                                                                                    |          |                                 |                                           |                                                                                        |                                  |
| PRINTED IN UNITED      | STATES OF                                      | AMERICA                                                                                                                                    |          | PRIN                            | TED IN UN                                 | NITED STATES OF AMERICA                                                                |                                  |

FIG. 16-009

PAGE NO. 15



FIG. 16-010

PAGE NO. 16



TM 5-4210-230-14&P-2

MT140 GROUP 16-CAB AND/OR BODIES

|            | MI140 GROUP 16-CAB AND/OR BODIES MI140 GROUP 16- CAB AND/OR BODIES |                                                               |                |                                                                                                                                                                                         |            |  |  |  |
|------------|--------------------------------------------------------------------|---------------------------------------------------------------|----------------|---------------------------------------------------------------------------------------------------------------------------------------------------------------------------------