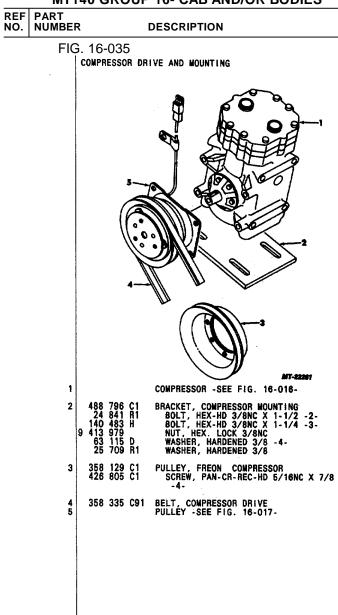

|                                                                                                                   |

#### PRINTED IN UNITED STATES OF AMERICA

FIG. 16-031 PAGE NO. 36

#### TM 5-4210-230-14&P-2 MT140 GROUP 16- CAB AND/OR BODIES

MT-32563

BULK MATERIAL

| MT140 GROUP 16- CAB AND/OR BODIES  | TM 5-4210-230-14<br>MT140 GROUP 16- CAB AND/OR BODIES |
|------------------------------------|-------------------------------------------------------|
| REF PART<br>NO. NUMBER DESCRIPTION | REF PART<br>NO. NUMBER DESCRIPTION                    |
| REF PART                           | REF PART                                              |
|                                    |                                                       |

I

TM 5-4210-230-14&P-2



#### TM 5-4210-230-14&P-2 MT140 GROUP 16- CAB AND/OR BODIES

| RE |   |                   |                   |                 |                                                                                                                           |
|----|---|-------------------|-------------------|-----------------|---------------------------------------------------------------------------------------------------------------------------|
| NO |   | _                 | MBI               |                 | DESCRIPTION                                                                                                               |
|    |   |                   |                   | 6-03<br>100     | 36<br>COVER