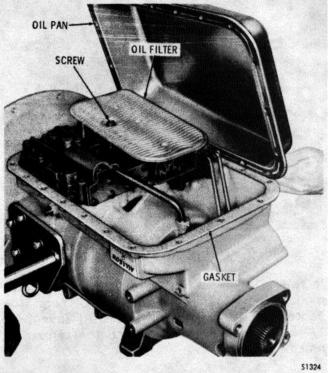

Installing oil filter screw

(2) Install the governor assembly by pushing it inward w i t h a slight rotation counterclockwise (fig. 7-34).

(3) Install the governor cover, and retain it with four 5/16-18 x 9/16-inch bolts (fig. 7-35) Tighten the bolts to 15-20 lb ft (20-27  $\cdot$ Nm).

#### b. Vacuum Modulator

(1) Install the vacuum modulator valve actuating rod, larger diameter end first (fig. 7-35). On diesel units (before S/N 22700) where a mechanical actuator is used, actuator pin 23 (B. foldout 8) is one diameter. After S/N 22699, rod 28 (with two diameters) is used.

(2) Install the sealring onto the vacuum modulator (fig. 7-35). Lubricate the sealring with oil-soluble grease. Install the vacuum modulator.

(3) Rotate the vacuum modulator until the hose nipple faces 10 degrees



Fig. 7-33. Installing transmission oil pan



Fig. 7-34. Installing governor assembly

7 1980 General Motors Corp.

7-18

#### **ASSEMBLY OF TRANSMISSION**



Fig. 7-35. Installing vacuum modulator



Fig. 7-36. Installing vacuum modulator retainer bolt

downward (toward bottom of transmission) from directly forward (fig. 7-36).

(1) Install the retainer, bent tabs toward transmission, and secure it with a  $5/16-18 \times 3/4$ -inch bolt trig. 7-36). Tighten the bolt to 15-20 lb ft (20-27 Mr).

#### c. Torque Converter Assembly

(1) Install the torque converter assembly, engaging the turbine shaft with the converter turbine, the stator shaft with the stator, and the hub with the oil pump drive gear (fig. 7-37).



Fig. 7-37. Installing torque converter assembly

(2) Secure the torque co