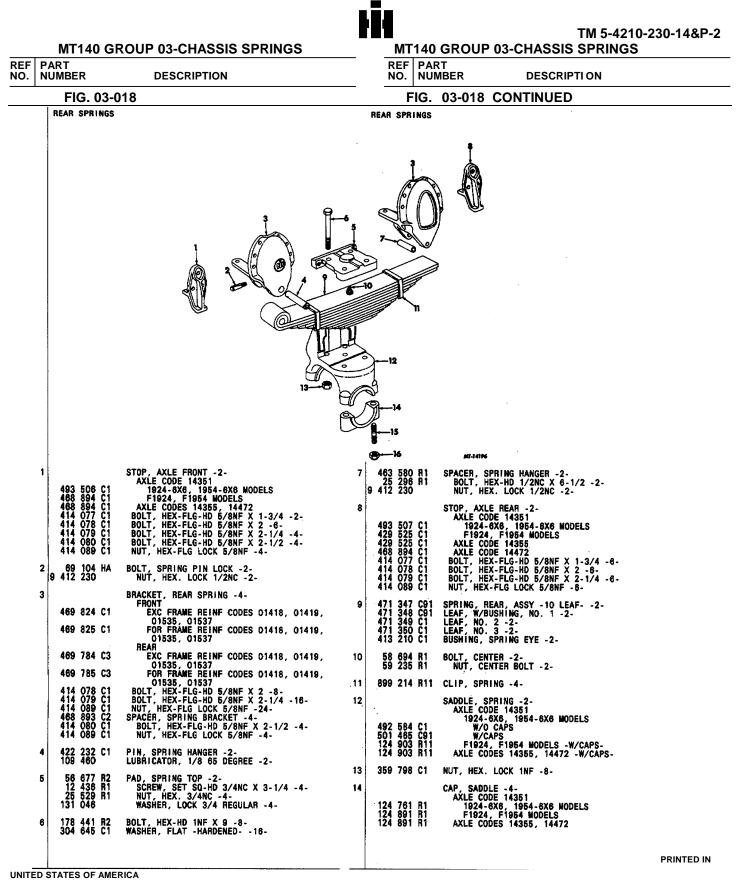

|       |
|                   |            |                |         |            |       |
|                   |            |                |         |            |       |
| ASSYS             |            |                |         |            |       |
|                   |            |                |         |            |       |
|                   |            |                |         |            |       |
|                   |            |                |         |            |       |
|                   |            |                |         |            |       |
|                   |            |                |         |            |       |
|                   |            |                |         |            |       |

PRINTED IN UNITED STATES OF AMERICA



FIG. 03-018

PAGE NO. 26

REF

15

16



#### TM 5-4210-230-14&P-2 MT140 GROUP 03 CHASIS SPRINGS

6

O

7

a C

MT-225.28

PRINTED IN UNITED STATES OF AMERICA

FIG. 03-019 PAGE NO. 27

# MT140 GROUP 03 CHASIS SPRINGS REF PART NO. NUMBER

## TM 5-4210-230-14&P-2 MT140 GROUP 03 CHASIS SPRINGS REF PART NO. NUMBER DESCRIPTION DESCRIPTION

| FIG. 03-020                                                                        |