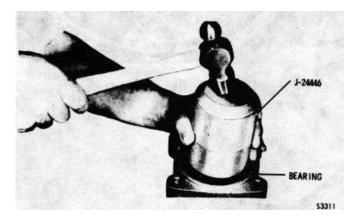

nce from the top of the flange to the rear of the transmission. Release the output shaft and repeat the measurement. A minimum of 0.015-inch (0.38 mm) and a maximum of 0.042-inch (1.07 mm) is acceptable.

#### NOTE

A dial indicator, shown in figure 7-18, or a depth micrometer may be used to establish minimum and maximum measurement.

(11) Remove the spring compressor base, turn it over, and reinstall it. Tighten the center bolt to 15 lb ft (20 N.m). Aline the spring compressor base with the two parking brake mounting holes in the transmission case (fig. 7-19). Install two 1/2-13 bolts through the base and into the case. Tighten-these bolts evenly to 5-8 lb ft (7-11 N.m). This positions the gear pack and all components for an accurate selective thrust washer measurement in paragraph 7-7.



Fig. 7-17. Installing rear output shaft bearing



Fig. 7-18. Checking end play of output shaft

© 1980 General Motors Corp. 7-9



Fig. 7-19. Positioning components for front thrust washer measurements

#### b. Fourth Clutch

(1) Reposition the transmission, front upward. Carefully remove the sun gear shaft retainer (fig. 7-14) without moving the sun gear shaft.

#### CAUTION

Do not remove the sun gear shaft assembly before checking the required clearance shown on figure 7-20. If the clearance is less than 1/8-inch (3.18 mm), proceed with item (2). Otherwise omit item (2) and proceed with item (3).

(2) If the sun gear shaft assembly is properly seated, there should be approximately 1/8-inch (3.1B mm) distance from the end of the sun gear shaft assembly to the shoulder on the main shaf