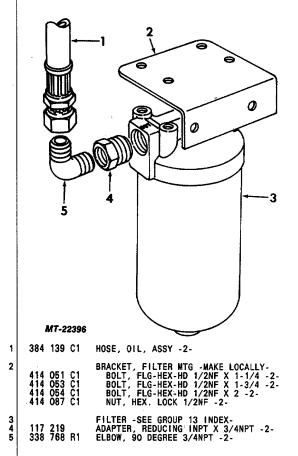

|

# PRINTED IN UNITED STATES OF AMERICA REV. 4



#### TM 5-4210-230-14&P-2 MT140 GROUP 13- TRANSMISSIONS

DESCRIPTION

# REF PART NO. NUMBER FIG. 13-069

TRANS OIL FILTER MOUNTING AND HOSING



FIG. 13-068 PAGE NO. 72

#### PRINTED IN UNITED STATES OF AMERICA REV. 4

| MT140 GF     | OUP 13- TRANSMISSIONS |
|--------------|-----------------------|
| ART<br>JMBER | DESCRIPTION           |

REF PART NO. NUMBER

FIG. 13-047

51 52



MT-22033

123456

7

8 9

91 047 R1 445 831 R1

356 400 C1 24 840 R1 413 979 91 050 R1 103 321

HANDLE, CONTROL LEVER LEVER, CONTROL WASHER, CONTROL LEVER SPRING UPPER SPRING, CONTROL LEVER WASHER, CONTROL LEVER SPRING LOWER PIN, COTTER

ROD, SHIFT -FIRST AND SECOND-BAR, CONTROL

HOUSING, CONTROL LEVER BOLT, HEX-HD 3/8NC X 1 -3-NUT, HEX.LOCK 3/8NC -3-BOLT, CONTROL LEVER PIVOT WASHER, LOCK 3/8 REGULAR

PIN, SHIFT ROD SLIDE STOP PIN, COTTER 1/8 X 1 -2-PIN, ROD END 1/2 X 1-27/64 -2-YOKE, ADJUSTABLE NUT, HEX. JAM 1/2NC ROD, W/YOKE, CONTROL -FIRST AND SECO