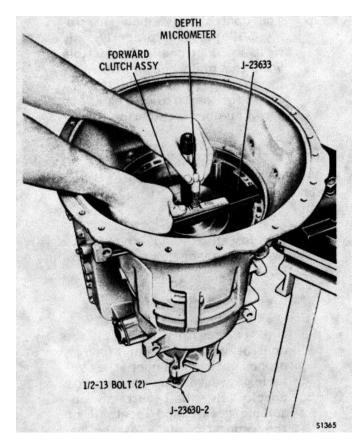

tch plates should replace worn plates. Refer to wear limits in Section 8 for clutch plate dimensions.

b. Forward Clutch and Turbine Shaft Assembly

(1) Install the thrust washer onto the hub of the forward clutch assembly, retaining it with oil-soluble grease (fig. 7-23).

(2) Install the forward clutch and turbine shaft assembly. The hub splines engage the transmission main s haft. The splines on the fourth clutch drive hub engage the internal-splined plates of t h e fourth clutch.

(3) Rotate the forward clutch assembly one or two revolutions, while pushing it downward. Make sure all the fourth clutch internal-splined plates are engaged.



Fig. 7-22. Checking third clutch running clearance

#### **ASSEMBLY OF TRANSMISSION**



Fig. 7-24. Measuring for selection of front thrust washer



Fig. 7-24. Measuring for selection of front thrust washer

#### 7-7. INSTALLATION OF OIL PUMP ASSEMBLY

a. Selection of Front Thrust Washer

(1) Lay thrust washer selection gage bar J-23633 into the transmission case, as shown in figure 7-24. Place the depth micrometer so that its stem passes through the center hole in the gage bar.

(2) Aline the gage bar so that the micrometer stem is above the thrust washer surface of the forward clutch housing (fig. 7-24).

(3) Measure t h e: distance from the top of the gage bar to the thrust surface of the clutch: housing (fig. 7-24). Subtract 1.00 inch (25.4 mm) or the thickness of the gage bar and record the difference. Select the proper thrust washer f r o m the following table.

| <u>Dime</u><br>From                  | <u>ension</u><br>To