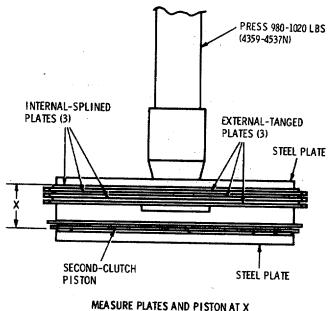

.



Fig. 7-8. Installing sun gear shaft assembly and thrust washer

Refer to wear limits, Section 8, for clutch plate dimensions.

(6) When the back plate identification number is 1, if dimension "X" (fig. 7-9) is not within 1.4905 to 1.5165 inches (37.859 to 38.519 mm), replace w o r n plates 24 and/or 25 with new plates as required to obtain the specified measurement. Refer to wear limits, Section 8, for clutch plate dimensions.

#### NOTE

# If new clutch plates are used, follow items (7) through (9), below.

(7) Repeat item s (2), (3) and (4), above.

(8) If the X measurement is within 1.5165 to 1.5425 inches (38.519 to 39.180 mm), use back plate 26 (A, foldout 7), with the stamped identification number 2.

(9) If the X measurement is within 1.4905 to 1.5165 inches (37.859 to 38.519



MERSONE PERIES AND PISION AT X

9627A

# Fig. 7-9. Checking second clutch plate running clearance

mm), use back plate 26, with the stamped identification number 1.

(10) Install the second clutch piston into the rear bore of the center support assembly.

(11) Install the second clutch back plate (fig. 7-10). Note the location of the single tang in the single slot in the transmission case.

(12) Beginning with an internal splined plate, alternately install three internal-splined, and three external-tanged clutch plates (fig. 7-10). The single tangs of the clutch plates must aline with the single tang of the back plate.

(13) Install the 0.155 to 0.157 in. (3.94 to 3.99 mm) thick green snapping that retains the second clutch plates (fig. 7-11). The snapping gap should be located at the 12