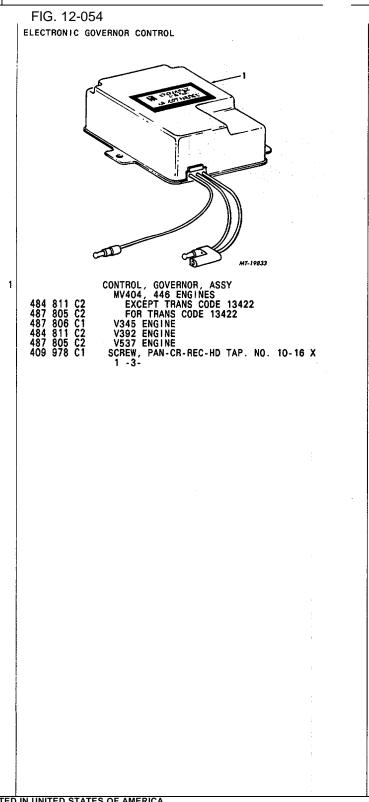

179 837

#### TM 5-4210-230-14&P-2 MT140 GROUP 12- ENGINES

| - | REF<br>NO.            | PART<br>NUMBER | DESCRIPTION |  |  |  |  |
|---|-----------------------|----------------|-------------|--|--|--|--|
|   | FIG. 12-052 CONTINUED |                |             |  |  |  |  |
|   |                       |                |             |  |  |  |  |

FAN, FAN BELT AND WATER PUMP

 
 14
 BELT, FAN - MATCHED SET-EXC ALTERNATOR CODES 08143, 08158 FOR ALTERNATOR CODES 08143, 08158

990 258 C91 %KIT, WATER PUMP REPAIR

REF PART NO. NUMBER DESCRIPTION

FIG. 12-053

### TM 5-4210-230-14&P-2 MT140 GROUP 12- ENGINES

REF PART NO. NUMBER DESCRIPTION

FIG. 12-053 CONTINUED



| R | EF<br>IO. | PART<br>NUMB |
|---|-----------|--------------|
|   |           |              |

#### T IBER DESCRIPTION



# MT140 GROUP 12- ENGINES

| NO. | NUMBER | DES |
|-----|--------|-----|
|     |        |     |

DESCRIPTION

TM 5-4210-230-14&P-2



### TM 5-4210-230-14&P-2

\_\_\_\_\_

| MT1               | 40 (                 | GRC                              | OUP                     | 12- ENGINES                                                                                                  | М | 140 GROUP        | TM 5-4210-230<br>9 12- ENGINES |
|-------------------|----------------------|----------------------------------|-------------------------|--------------------------------------------------------------------------------------------------------------|---|------------------|--------------------------------|
| PART<br>NUMBER    | र                    |                                  |