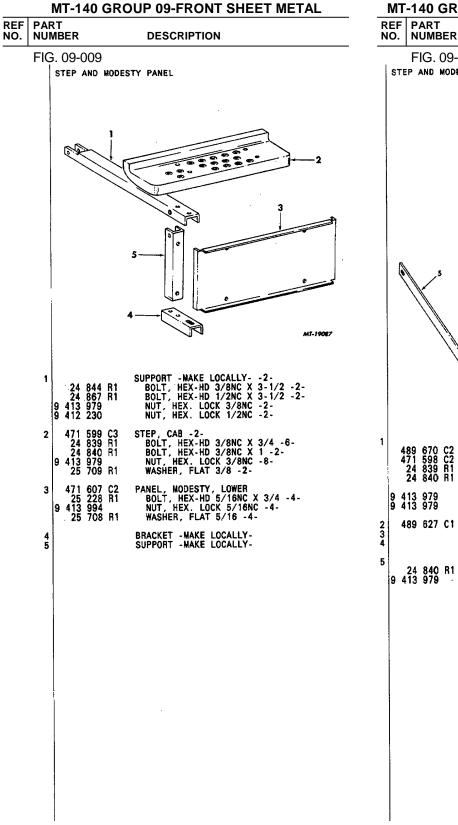

|      |  |   |  |  |
|        |     |      |                                          |      |  |   |  |  |
|        |     |      |                                          |      |  |   |  |  |
|        |     |      |                                          |      |  |   |  |  |
|        |     |      |                                          |      |  |   |  |  |
|        |     |      |                                          |      |  |   |  |  |
|        |     |      |                                          |      |  |   |  |  |
|        |     |      |                                          |      |  |   |  |  |

.

### MT-140 GROUP 09-FRONT SHEET METAL



TM 5-4210-230-14&P-2

MT-140 GROUP 09-FRONT SHEET METAL

PRINTED IN UNITED STATES OF AMERICA

FIG. 09-008 PAGE NO. 14



### TM 5-4210-230-14&P-2 MT-140 GROUP 09-FRONT SHEET METAL

### DESCRIPTION FIG. 09-010

STEP AND MODESTY PANEL





### TM 5-4210-230-14&P-2 MT-140 GROUP 09-FRONT SHEET METAL

REF PART DESCRIPTION

STONE DEFLECTOR

1

2

3



PRINTED IN UNITED STATES OF AMERICA

FIG. 09-011 PAGE NO. 16

## TM 5-4210-230-14&P-2

### **MT-140 GROUP 09-FRONT SHEET METAL**



### MT-140 GROUP 09-FRONT SHEET METAL

REF PART NO. NUMBER DESCRIPTION

FIG. 09-014

STEP AND MODESTY PANEL



| 9 | 501<br>471<br>24<br>24<br>413 | 598                      | C1<br>C2<br>R1<br>R1 | REAR<br>RIGHT SIDE MOUNTED-W/O MODESTY PANEL-<br>BOLT, HEX-HD 3/BNC X 3/4 -AR-<br>BOLT, HEX-HD 3/BNC X 1 -AR-<br>NUT, HEX. LOCK 3/BNC -AR- |
|---|-------------------------------|--------------------------|----------------------|------------