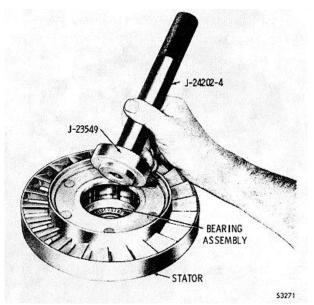

eck needle bearing assembly 20 (A, foldout 5). Wash and flush the needle bearing assembly thoroughly with dry cleaning solvent or mineral spirits. Dry it and lubricate it with transmission oil. Replace the freewheel race only and rotate the bearing while pressing upon the freewheel race. If there is no roughness or binding, the needle bearing assembly may be left in the stator and cam assembly and reused. Do not mistake dirt or grit for a damaged needle bearing. Reclean and re-oil the needle bearing if dirt is suspected. Check the needle bearing end of freewheel race if the bearing end is scratched or contains chatter marks.

(10) If needle bearing assembly 20 needs replacement, follow steps 11 through 13 below, if the stator is not to be replaced for other reasons. (Reference c, below).



Fig. 6-8. Installing stator thrust bearing (AT 543)

## CAUTION

Do not scratch or nick any stator bores. Do not attempt to disassemble the stator and cam assembly unless replacement is required. Refer c below for stator rebuilding procedure.

(11) If the needle bearing must be replaced, remove it carefully to avoid nicking the aluminum bore in which it is held.

(12) Place a new bearing assembly into the aluminum bore of the stator. Using bearing installer tool 3-23549, install the thrust bearing (Fig. 6-8).

(13) Drive the bearing assembly in until the top of the outer shell is 0.025 to 0.035 inch above the shoulder in the side plate (Fig. 6-9). The installing tool will seat on the stator area surrounding the bearing when the bearing is properly installed.

### **REBUILD OF SUBASSEMBLI