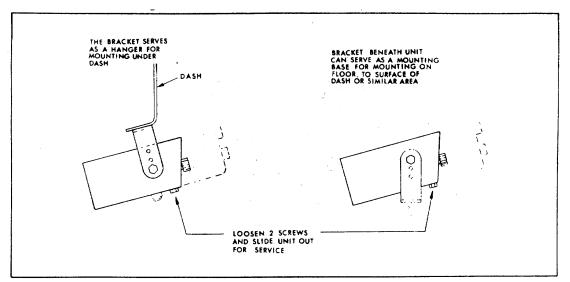

venient to the operator. After determining the mounting position, proceed as follows: CAUTION: The unit must be installed in an adequately ventilated area. Never install in the path of air flow from heater ducts.

- A. Use the mounting bracket as a template and mark two positioning holes.
- B. Drill two '-inch mounting holes.

C. Mount the bracket with the ;-20 x 3/4 hexagon head machine screws, 41 20 hexagon nuts and 4-inch split lock washers as shown in figure 3.

# 3-3. ELECTRONIC SIREN TO MOUNTING BRACKET.

The height of the unit above or below a surface may be adjusted by selecting a set of mounting holes in the bracket. Mount the unit to the bracket with the two  $4-20 \times 5/16$  hexagon head machine screws as shown in figure 3. The unit may be tilted to any convenient position.



Figure 2. Positioning Unit in Mounting Bracket.



Figure 3. Installation of Mounting Bracket.



Figure 4. Rear View of Electronic Siren.

### **3-4. POWER CABLE INSTALLATION.**

The power cable included in the amplifier carton is equipped with an eight prong plug that mates with the connector (P3) on the rear of the electronic siren (see figure 4). The various wires on the connector must be connected as described below.

### A. Speaker.

The unit is designed to operate with one 11-ohm impedance speaker, or two 11-ohm impedance speakers connected in parallel.

Speakers are not included as part of the electronic siren. FEDERAL speakers are weatherproof and may be installed in any convenient location; on the roof, fender, behind the grille, etc. Any special mounting instructions applicabl