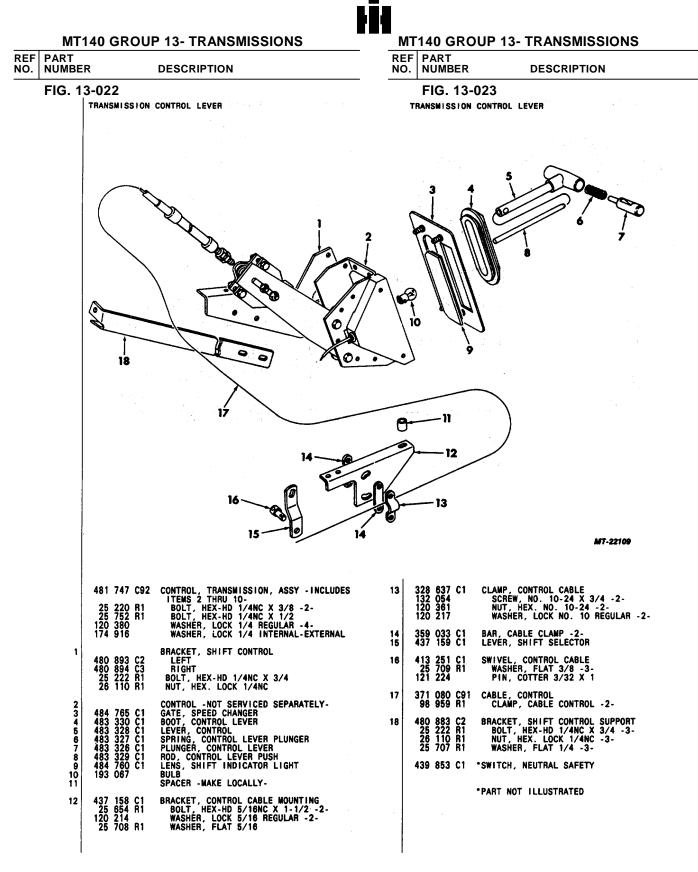

|
|        |   |                              |                                 |                     | RIGHT HAND DRIVE                                                                                                                  |
| 6<br>7 |   | 501<br>501                   | 675<br>674                      | C91<br>C91          | PIPE, TRANSMISSION TO RADIATOR, ASSY<br>PIPE, RADIATOR TO TRANSMISSION, ASSY                                                      |
|        | 1 |                              |                                 |                     |                                                                                                                                   |

PRINTED IN UNITED STATES OF AMERICA **REV.4** 

FIG. 13-018 PAGE NO. 28



PAGE NO. 29





#### PRINTED IN UNITED STATES OF AMERICA



FIG. 13-057 PAGE NO. 64





#### TM 5-4210-230-14&P-2 MT140 GROUP 13- TRANSMISSIONS

| MT140 GROUP 13- TRANSMISSIONS                                                                                                         | MT140 GROUP 13- TRANSMISSIONS