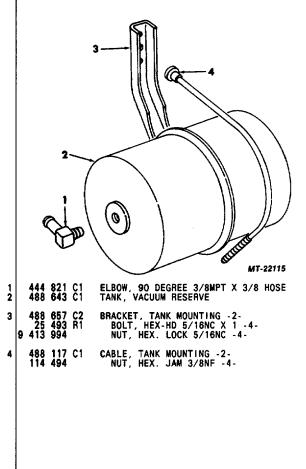

489<br>489 | 087<br>228<br>214<br>543<br>310<br>348<br>255<br>286 | C1<br>R1<br>C91<br>C1<br>C1 | 9.0 LITER ENGINES<br>PULLEY, PUMP, USED W/ 1700681C1 HUB<br>HUB, PUMP<br>NUT, FLANGED HEX. LOCK 1/2NF<br>BOLT, HEX-HD 5/16NC X 3/4 -4-<br>WASHER, LOCK -4-<br>KEY, WOODRUFF<br>BRACKET, HYDRAULIC PUMP<br>BELT, PUMP -MATCHED SET-<br>BRACKET, W/ ADJ BOLT<br>BOLT, ADJ<br>STRAP, ADJ -MAKE LOCALLY-<br>SPACER, BRACKET |

FIG. 04-122 **PAGE NO. 123**  PRINTED IN UNITED STATES OF AMERICA

REV.4

### TM 5-4210-230-14&P-2



REV. 4

FIG. 04-123 PAGE NO. 124

REF PART NO. NUMBER DESCRIPTION

### FIG. 04-125



### TM 5-4210-230-14&P-2 MT140 GROUP 04 -BRAKES

| KEF | PARI   |             |  |
|-----|--------|-------------|--|
| NO. | NUMBER | DESCRIPTION |  |

FIG. 04-126

VACUUM RESERVE TANK AND MOUNTING



FIG. 04-126 PAGE NO. 125 PRINTED IN UNITED STATES OF AMERICA REV. 4



|            |                            | TM 5-42                                        |
|------------|----------------------------|------------------------------------------------|
|            | MT140 GROUP 04 -B RAKES    | MT140 GROUP 04 -BRAKES                         |
| REF<br>NO. | PART<br>NUMBER DESCRIPTION | REF PART<br>NO. NUMBER DESCRIPTION             |
|            | FIG. 04-129                | FIG. 04-129 CONTINUED                          |
|            | ATR BRAKE CHAMBER HOSE     | AIR BRAKE CHAMBER HOSE                         |
|            |                            | 6X6 MODELS<br>417 200 C2 0 FORWARD-BEAR AXLE - |

| 459 017 C1                             | SHOSE, FRONT BRAKE CHAMBER -2-