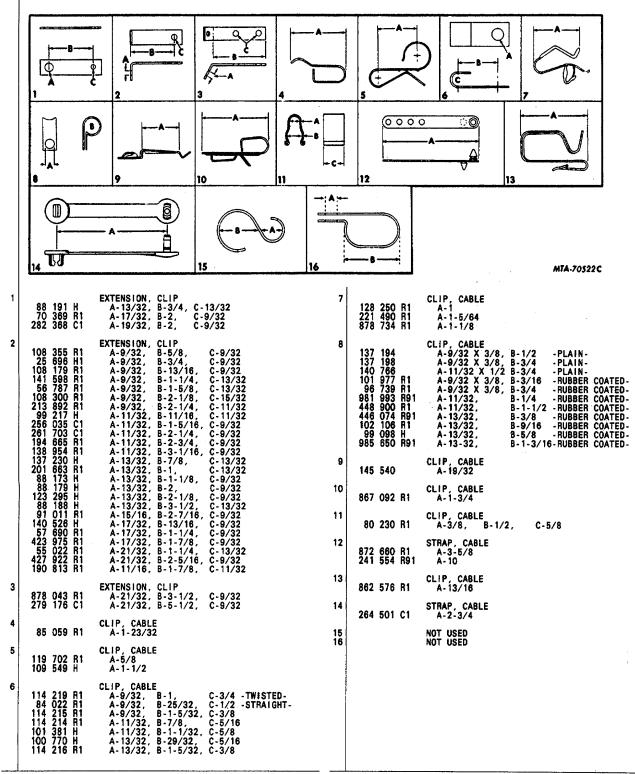

R AND COMPRESSOR SUPT BOLT, HEX-HD 3/8NC X 4 -2-BOLT, HEX-HD 3/8NC X 5-1/2 WASHER, FLAT 3/8 -3-446 722 C1 24 845 R1 25 684 R1 25 709 R1 6 BRACKET, ALTERNATOR AND COMPRESSOR SUPT BOLT, HEX-HD 3/8NC X 4 -2-BOLT, HEX-HD 3/8NC X 5-1/2 WASHER, FLAT 3/8 -3-722 C1 845 R1 684 R1 709 R1 8 446 24 25 25 446 721 C1 140 483 H 25 709 R1 BRACKET, ALTERNATOR MOUNTING BOLT, HEX-HD 3/8NC X 1-1/4 -3-WASHER, FLAT 3/8 -3-1 719 C2 483 H 709 R1 BRACKET, ALTERNATOR MOUNTING BOLT, HEX-HD 3/8NC X 1-1/4 -3-WASHER, FLAT 3/8 -3-7 140 PRINTED IN UNITED STATES OF AMERICA



### TM 5-4210-230-14&P-2 MT140 GROUP 08- ELECTRICAL SYSTEM

REF PART NO. NUMBER

DESC

DESCRIPTION

#### REF PART NO. NUMBER

DESCRIPTION

\_\_\_\_\_

DESCR

FIG. 08-042 CLIPS EXTENSIONS AND STRAPS FIG. 08-042 CONTINUED

CLIPS EXTENSIONS AND STRAPS



PRINTED IN UNITED STATES OF AMERICA

FIG. 08-042 PAGE NO. 34

### TM 5-4210-230-14&P-2

### MT140 GROUP 08- ELECTRICAL SYSTEM

|             | MI140 GRC                                                                        | OUP 08- ELECTRICAL SYSTEM                                                                                                                           |
|-------------|----------------------------------------------------------------------------------|-----------------------------------------------------------------------------------------------------------------------------------------------------|
|             | RT<br>IMBER                                                                      | DESCRIPTION