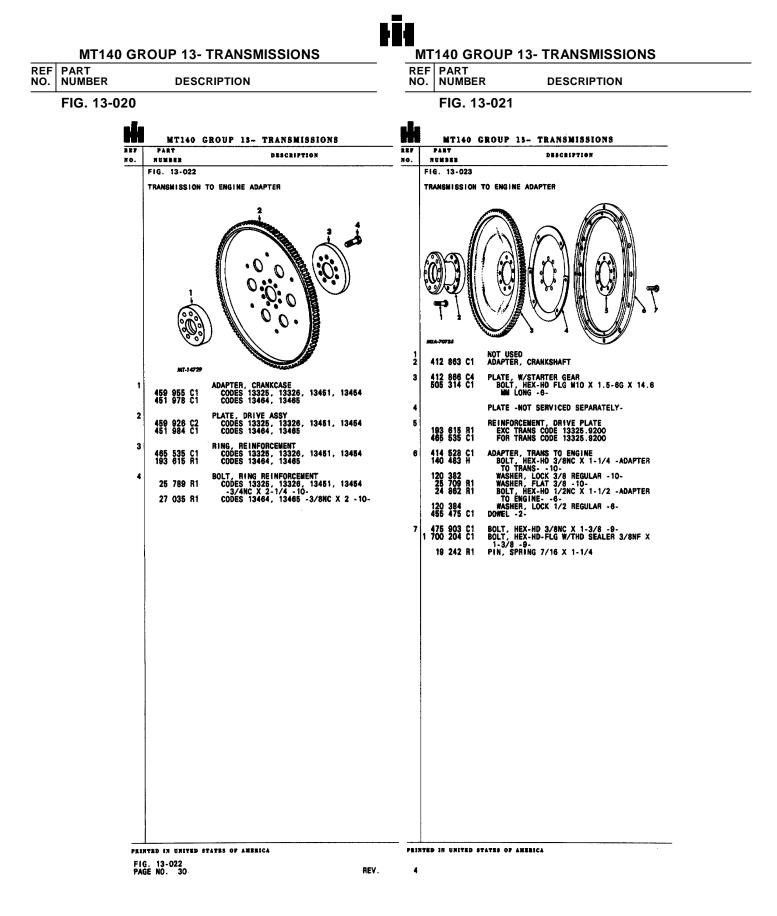

|
|        |   |                              |                                 |                     | RIGHT HAND DRIVE                                                                                                                  |
| 6<br>7 |   | 501<br>501                   | 675<br>674                      | C91<br>C91          | PIPE, TRANSMISSION TO RADIATOR, ASSY<br>PIPE, RADIATOR TO TRANSMISSION, ASSY                                                      |
|        | 1 |                              |                                 |                     |                                                                                                                                   |

PRINTED IN UNITED STATES OF AMERICA **REV.4** 

FIG. 13-018 PAGE NO. 28



PAGE NO. 29





#### PRINTED IN UNITED STATES OF AMERICA



FIG. 13-057 PAGE NO. 64





#### TM 5-4210-230-14&P-2 MT140 GROUP 13- TRANSMISSIONS

| MT140 GROUP 13- TRANSMISSIONS                                                                                                         | MT140 GROUP 13- TRANSMISSIONS