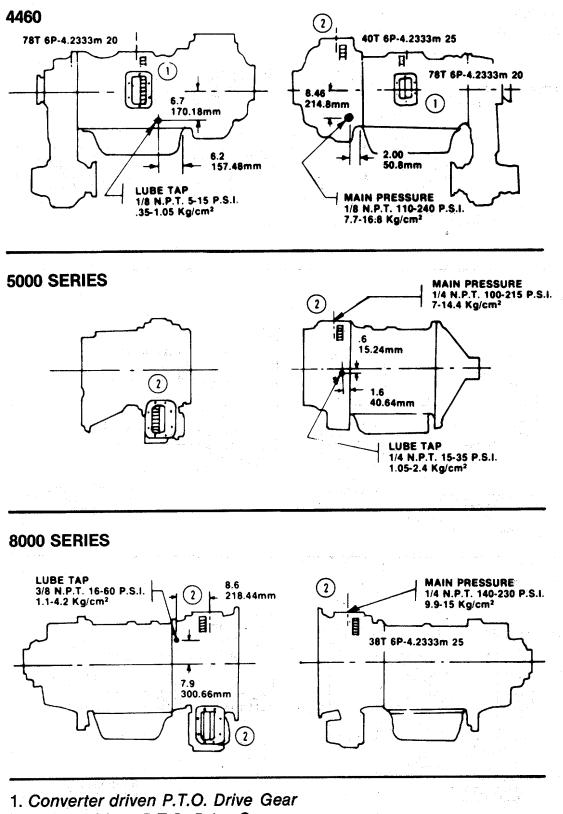

sure Line From Valve.
- B. Dump Line to P.T.O. From 3 Way Valve.
- C. Lubrication Line From Transmission. (New 800 Series)



- A. High Pressure Line From Valve.
- B. Dump Line to P.T.O. From 3 Way Valve.
- C. Lubrication Line From Transmission. Attach to Either End of IDLER Shaft.



- A. High Pressure Line From Valve.
- B. Dump Line to P.T.O. From 3 Way Valve.
- C. Lubrication Line From Transmission. Attach to Either End of IDLER Shaft.



26



# SOLENOID VALVE APPLICATION

| TRANSMISSION                | VOLTAGE        | SOLENOID VALVE NO.   | COLOR CODE    |  |
|-----------------------------|----------------|----------------------|---------------|--|
| ALL ALLISON<br>(260 P.S.I.) | 12 V.<br>24 V. | 378882-1<br>378882-2 | Black<br>Blue |  |



HT-70



### P.T.O. OPENINGS (Continued)



2. Engine driven P.T.O. Drive Gear



1. Converter driven P.T.O. Drive Gear

#### CIRCUIT CHECK For Power Shift P.T.O.'s on Automatic Transmission 27, 810 and 851 Series (New 270, 800 and 852 Series)

Perform the following and record the results when installing the P.T.O. originally, as a replacement, or while trouble shooting.

1. Install two (2) Pressure Gauges in the circuit as shown: 300-400 PSI Gauges for Allisons

2. With Solenoid Valve "Off" record the pressures at inlet to Solenoid Valve for the transmission both cold (ambient) and at operating temperature for engine

idle rpm and engine maximum rpm.



Before 378965 Screen Adapter @ "In" Port of Solenoid Valve.



Between 378966 Screen Adapter and P.T.O. "A" Port.



For Allisons should be 90-270 PSI.

| RPM            | Transmi