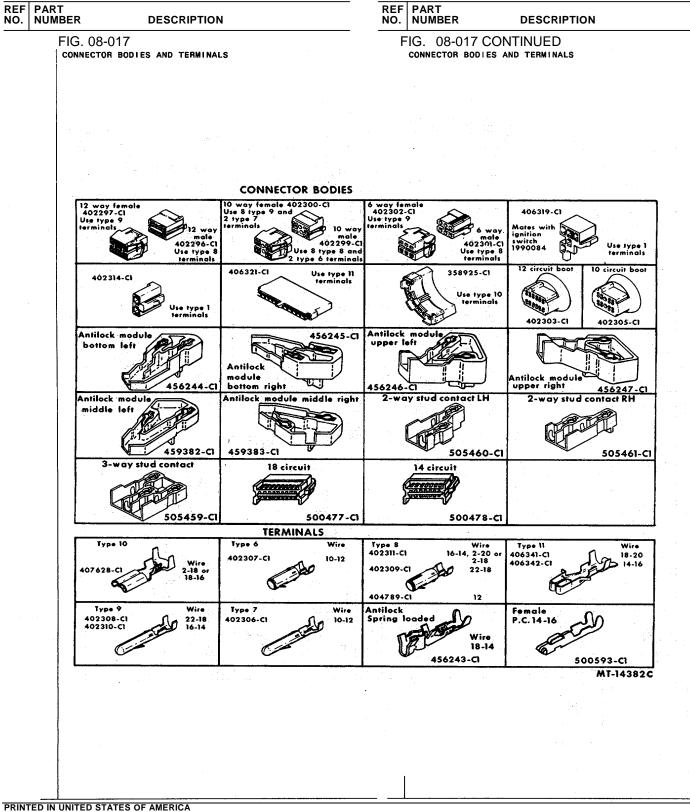

TOR, IGNITION COIL 2 FUSE - AR-4 AMPERE SFE -PINK-3AG -PINK-5 AMPERE 147 682 426 336 131 220 C1 131 222 C1 9 5 AMPERE 10 AMPERE 15 AMPERE EXCEPT 1853FC MODEL FOR 1853FC MODEL 20 AMPERE EXCEPT 1853FC MODEL 20 AMPERE 30 AMPERE CIRCUIT BREAKER -AR-STANDARD -50 AMPERE-CODES 08579, 08738 4 AMPERE 10 AMPERE 15 AMPERE 20 AMPERE 30 AMPERE 30 AMPERE 30 AMPERE 30 AMPERE 30 AMPERE 30 AMPERE 30 AMPERE 30 AMPERE 426 333 509 080 C1 19 9 428 126 131 224 C1 9 426 331 54 872 R1 175 C1 994 C1 176 C1 177 C1 178 C1 263 433 436 433 433 433 167 SCREW, PAN-CR-REC-HD TAP 1/4NC X 3/4

#### REF PART NO. NUMBER

DESCRIPTION

FIG. 08-016 CONNECTOR BODIES AND TERMINALS

## TM 5-4210-230-14&P-2 MT140 GROUP 08- ELECTRICAL SYSTEM

REF PART NO. NUMBER DESCRIPTION

FIG. 08-016 CONTINUED CONNECTOR BODIES AND TERMINALS







TM 5-4210-230-14&P-2

MT140 GROUP 08- ELECTRICAL SYSTEM



REF PART NO. NUMBER

DESCRIPTION

FIG. 08-018 | solderless terminals

----

## TM 5-4210-230-14&P-2 MT140 GROUP 08- ELECTRICAL SYSTEM

REF PART NO. NUMBER

DESCRIPTION

FIG. 08-018

SOLDERLESS TERMINALS

# SOLDERLESS TERMINALS

| PRE INSUL                         |                                                                                        | ·····                                                                |                                                                                                                                                                        |  |
|-----------------------------------|----------------------------------------------------------------------------------------|---------------