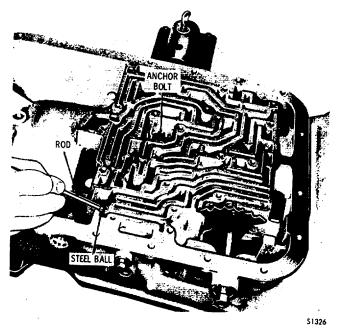

RANSMISSION**



gasket

Fig. 7-28. Measuring turbine shaft end play



Fig. 7-29. Installing output shaft oil seal

(3) Position the control valve body on the transmission case, in its approximate installed position (fig. 7-31).

#### CAUTION Do not allow the selector valve to fall out during handling of the assembly.

(4) Install governor oil screen 9 (B. foldout 9) closed end first, into the valve body, at the governor feed tube opening (fig. 7-31). Install the governor feed tube.

#### NOTE

Inspect both ends of the governor feed tube. Some models contained a plastic oil screen located where the governor feed tube unites with the housing. This screen must be replaced with a wire screen and re located in the governor feed tube bore (fig. 7-31).

(5) Install the governor pressure tube.



Fig. 7-30. Installing governor check ball

#### NOTE

If the governor feed and pressure tubes are installed, rear end first, they will not aline properly when the control valve is installed. They may appear to aline until installation of the valve body is attempted.

(6) Install first clutch tube.

(7) Lift the valve body, and swing the three tubes- into proper position to enter their holes in the transmission case.

(a) Lower the valve body onto the case, while engaging the rear ends of the tubes in the case, and the se-rector valve on the selector lever (fig. 7-31).

(9) Install the detent spring, with its roller over the selector lever, and its rear tab in the hole immediately behind the bolt hole (fig. 7-31).

(10) Install a  $1/4-20 \times 1 3/4$ -inch bolt into the detent spring an