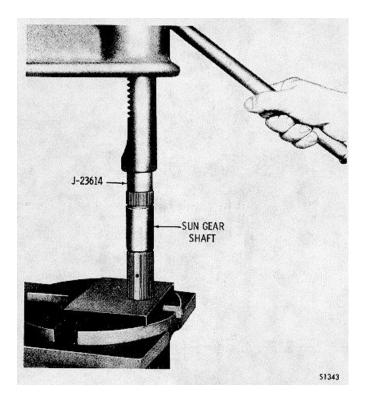

and (11) through (253 illustrate parts in figure 6-49. Items {9) and 10) illustrate parts in figure 6-51.

(1) If orifice e plug 50 (B, foldout 7) was removed from output shaft 49, install a new, plug Press the plug clear of chamber.

(2) If bushing 48 was removed, install a new bushing into output shaft 49, following the specifications in figure 6-50. Bushing install J 23613-01 can be used (fig. 6-51).

() If bushings 3 (B, foldout 7) were removed from sun gear shaft 4, install new bushings, following the specifications in fig. 6-52. Bushing installer J23614 can be used (fig. 6-53)



BUSHING MUSE WITHSTAND APPROX. 350 FR (1577 DECOAD IN DIRECTION SHOWN







Fig. 6-52. Sun gear shaft and bushings

(4) If bushing 16 (B., foldout 7) was damaged or distorted replace the carrier assembly.



(5) If spring pin 51 was a removed from output shaft 49, install a new pin. The pin must not extend beyond 0.160-inch (4.06 mm) from shaft surface.

(6) Install rear planetary sun gear 15 (fig. 6-49) onto main shaft 14, smaller end first. Secure the sun gear to the main shaft with spiral retaining ring 16.

(7) Install center ring gear, 13, concave side forward, onto the rear sun gear and secure with snapping 12.

(8) Install the rear planetary carrier assembly 21 into planetary carrier connecting drum, 19 and secure the carrier with retaining ring 22. (Note the broad groove in the drum outer diameter is away from the carrier.)

(9) On models after S/N 5070, proceed to item (11), below. On models before S/N 5071, use figure 6-54 as a guide and install a spacer washer and the rear planeta