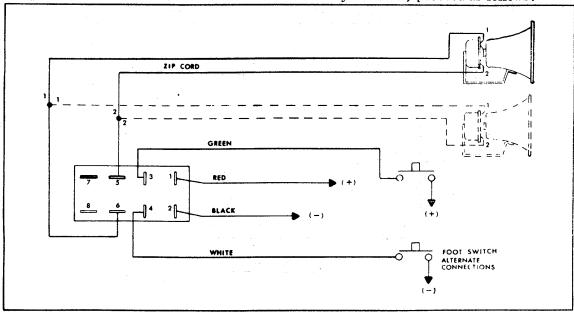

oltage does not exceed 14.6 VDC at any time. Operating power can be obtained by making connections directly at the battery terminal, or to the hot side of the ignition switch. Determine the type of vehicle ground system, and perform the applicable procedure described below. When the negative terminal of the battery is connected to the vehicle frame, the vehicle has a negative grounded system. When the positive battery terminal is connected to the vehicle frame, the vehicle has a positive grounded system.

1. Negative Ground Installation.

Connect the red lead (P3, pin 1) to the positive (hot) side of the battery terminal or ignition switch. Connect the black lead (P3, pin 2) to the vehicle frame (see figure 6). When making connections directly to the battery terminal, proceed as follows:



Figure 5. Power Cable Connections - Foot Switch Control.

- a. Drill a 1/2-inch hole through the firewall on the battery side of the vehicle.
- b. Place a grommet in the newly drilled hole.
- c. Feed the black and red leads through the grommet and connect as previously described.

### NOTE

To protect the wire when connected to the battery terminal, use an in-line fuseholder and 20ampere fuse (not supplied). The fuseholder should be installed as close to the battery as practical.

2. Positive Ground Installation. Connect the black lead to the negative (hot) side of the battery terminal or ignition switch. Connect the red lead to the vehicle frame.

C. Foot Switch.

A foot switch is provided to allow foot control of the siren in addition to the control provided by the front panel SIREN bu