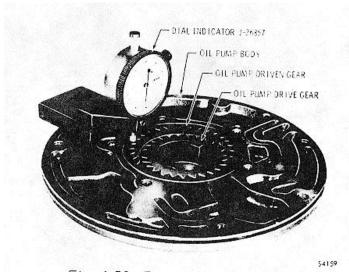

fore the pump is assembled. Remove all nicks and burrs from pump and gear surfaces to facilitate accurate dial indicator readings.

(9) Position oil pump body assembly 6 (B. foldout 5), flat side upward. Install



\$41.58

# Fig. 6-29. Dial indicator check of oil pump drive gear end clearance

drive gear 10 into the pump body 6, so the internal tangs of the gear are away from bushing 7. Locate diamond mark on the side of gear 9. Install gear 9, diamond side down, into pump body 6.

(10) Position base mounted dial indicator J-26857 on the pump body as shown in figure 6-28. Record this dimension.

(11) Place the stylus of the dial indicator on the driven gear (fig. 6-29). Rotate the gear(s) 360 degrees (6.3 red), recording the maximum dimension.

#### AT 540 SERIES AUTOMATIC TRANSMISSIONS



Fig. 6-30. Dial indicator check of oil pump driven gear end clearance

(12) Subtract the d i m e n s i o n recorded in step (11) from that recorded in step (10). If the difference is not within 0.0008 to 0.0022 inch (0.02 to 0.056 mm), refer to the chart below for gear replacement. Repeat the operation in step 11, measuring the clearance for the drive gear (fig. 6-30).

| <u>P/N</u> | DESCRIPTION                                                                   | <u>QTY</u> |
|------------|-------------------------------------------------------------------------------|------------|
| 8624063    | Pump Driven Gear<br>(0.7265-0.7275)                                           | 1          |
| 8629482    | (18.453-18.479 mm)<br>Pump Drive Gear<br>(0.7255-0.7260)                      | AR