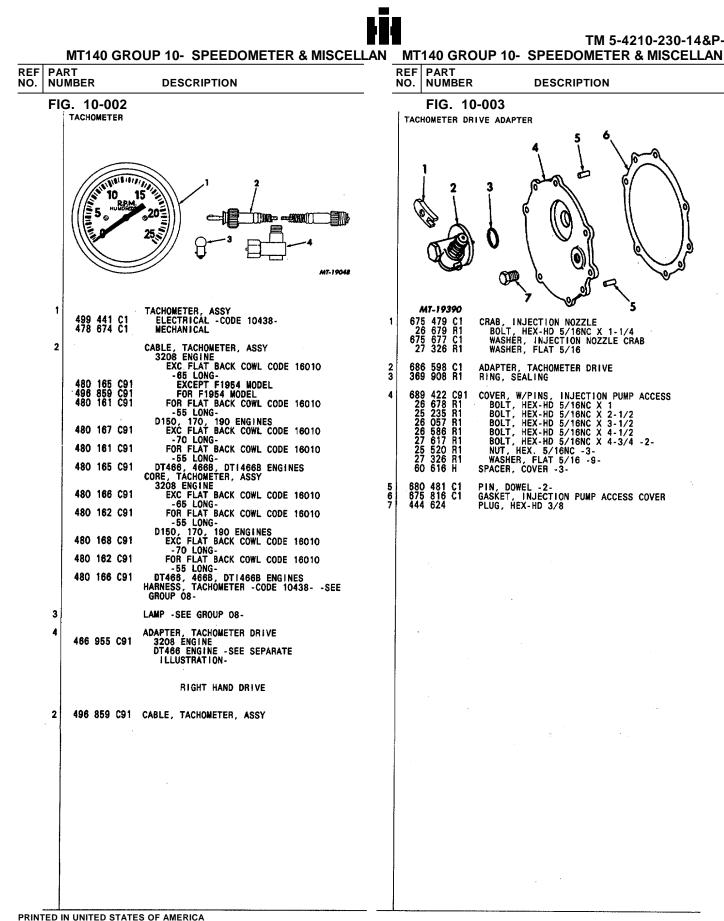

|             |                                                                                                                                                                                                                                                                                                                                                                                                                                                                                                                                                                                                                                                                                                     |       |                   |            |                         |

# TM 5-4210-230-14&P-2





# TM 5-4210-230-14&P-2

MT140 GROUP 10- SPEEDOMETER & MISCELLAN MT140 GROUP 10- SPEEDOMETER & MISCELLAN

| REF PART                                                                                                                                                                                                      | REF PART                                                                                                                                                                     |
|---------------------------------------------------------------------------------------------------------------------------------------------------------------------------------------------------------------|-------------------------------------------------------------------------------------------------