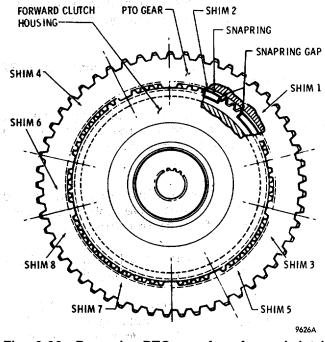

.</u> <u>Disassembly</u> (A, foldout 6)

#### NOTE

If the transmission does not include a PTO gear, begin disassembly-at (8), below. Disassembly of the PTO 9 e a r for later models is explained in i t e m s (1) through (6); for earlier models, in item (7).

(1) Locate the snapring gap by looking between tips of the PTO gear internal splines and the roots of the housing splines. Light can be seen in the gap area.

(2) At the opening (omitted housing spline) closest to the snapping gap, insert a small screwdriver and push the snapping toward the housing until a  $5/64 \times 0.020$  steel strip (5 to 7 inches (127-178 mm) long) can be inserted in the root of the housing spline nearest the snapping gap (fig. 6-33).

(3) Repeat procedure (2), above, at the opposite side of the snapping gap.



Fig. 6-33. Removing PTO gear from forward clutch housing

(4) Using the screwdriver in the openings (omitted splices) as required, to depress the snapring, place steel strips in housing spline roots, as necessary to hold the snapring inward. Work from the strips first installed to a point opposite the gap.

(5) Use as many strips as required (8 should be sufficient) and place them at positions that will hold the snapring Entirely clear of the PTO gear splines.

(6) When the snapring clears the PTO gear splines, light can be seen through all spaces (except those holding steel strips) between PTO gear spline tips and housing spline roots. Remove the gear.

(7) On earlier models, place forward clutch a n d turbine shaft assembly 7 (A, foldout 6) on the work table, : with the shaft up. Using