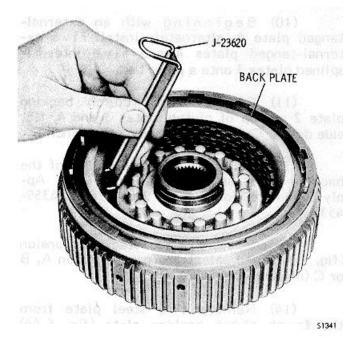

.1125 (2.858 mm) (fig. 6-43).

## NOTE The smaller end of the gage should pass -between the back plate and the first clutch plate; the larger e n d should not.

(8) If the clutch running clearance is not within the specified limits, remove snapring 1 (B. foldout 6), back plate 2, and clutch plates 3 and 4. Replace clutch plates 3 and 4 with new plates, as required, to establish the proper running clearance. Refer to wear limits, Section B. to determine the plates which should be replaced.

(9) Repeat s t e p s (5), (6) and (7), above. When the running clearance is within 0.0625 (1.588 mm) to 0.1125 inch (2.858 mm), remove snapping 1, clutch backing plate 2 and clutch plate 3 and 4. Retain the clutch plates as a package until required. Complete assembly procedures as outlined in c, below.



Fig. 6-42. Checking fourth clutch clearance



Fig. 6-43. Fourth clutch clearance check point

NOTE Steps 10 through 15, below, establish the clutch clearances prior to assembly.

(10) Beginning with an external-tanged plate 4, alternately install f i v e external-tanged plates 4 and f i v e internal splined plates 3 onto a press bed.

(11) P I a c e -fourth clutch backing plate 2 on top of clutch: plates 3 and 4, flat side down. Center the plates on the bench.

(12) Place: a steel plate on top of the backing plate, as shown in figure 6-44. Apply a compression load of 980-1020 lb. (43594537 N).

(13) Measure t h e stack dimension (fig. 6-44), and select the proper piston A, B or C (marked on piston).

(14) Remove t h e steel plate from the fourth clutch backing plate (fig. 6-44) and reta