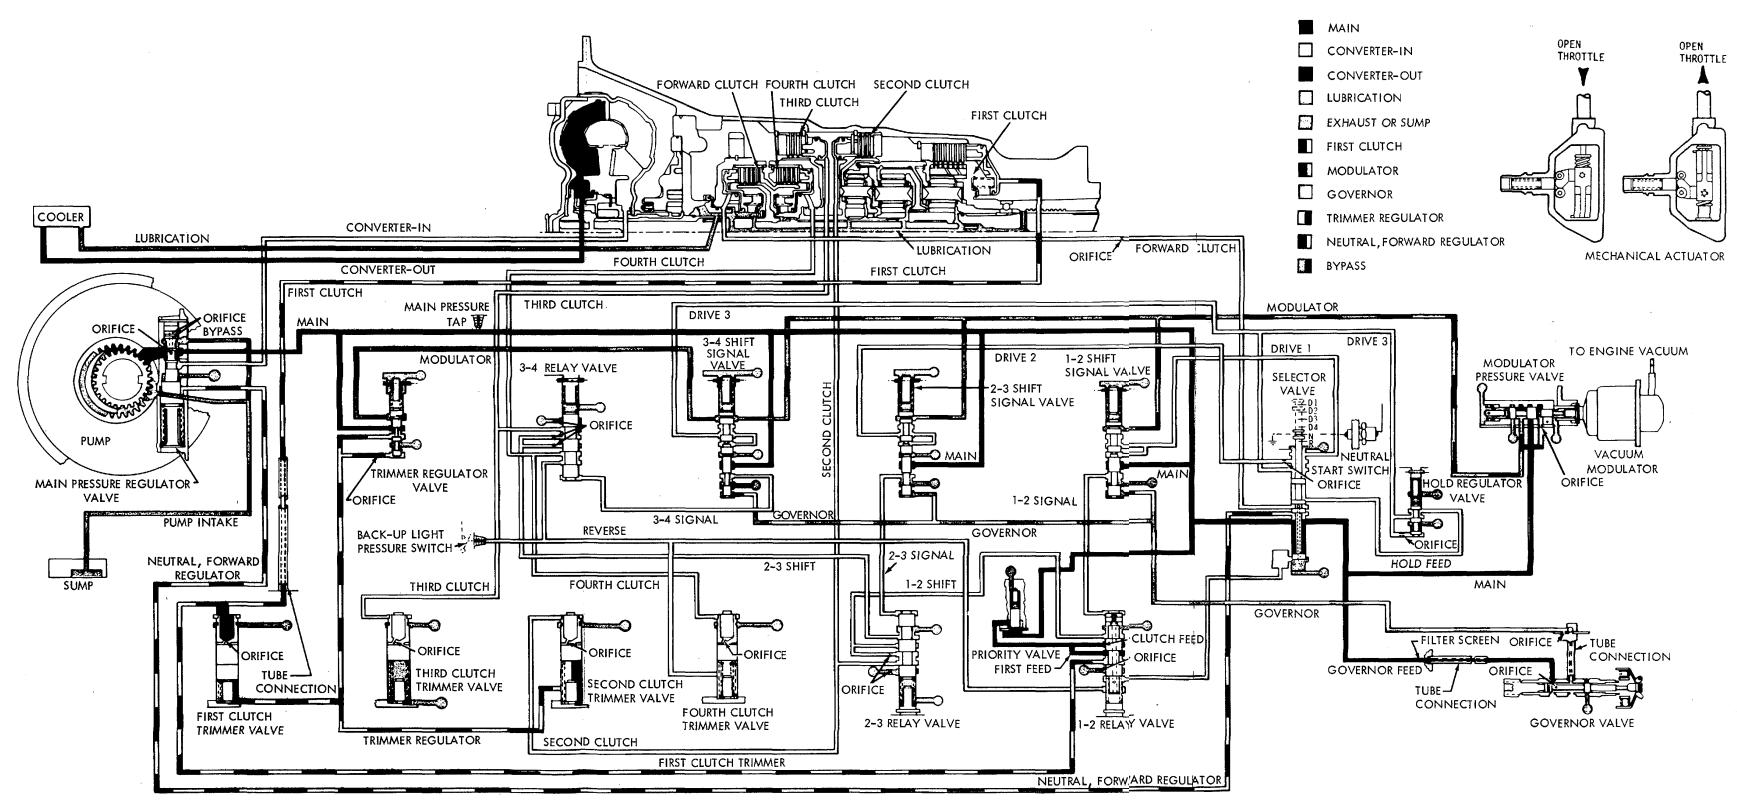

**Transmission Manual** 

|                                                                                                                                                                                                                                                                                                                               | [                 |
|-------------------------------------------------------------------------------------------------------------------------------------------------------------------------------------------------------------------------------------------------------------------------------------------------------------------------------|-------------------|
| SECTION III MT-140                                                                                                                                                                                                                                                                                                            | GROUP INDEX       |
| REV. NO. 04                                                                                                                                                                                                                                                                                                                   | AND               |
|                                                                                                                                                                                                                                                                                                                               | FRAME BUMPER      |
| DADTE CATALOE                                                                                                                                                                                                                                                                                                                 |                   |
| PARTS CATALOG                                                                                                                                                                                                                                                                                                                 | FRONT AXLE        |
|                                                                                                                                                                                                                                                                                                                               |                   |
| S - SERIES MODELS                                                                                                                                                                                                                                                                                                             | CHASSIS SPRINGS   |
|                                                                                                                                                                                                                                                                                                                               |                   |
| 1624, 1654, 1724, 1754                                                                                                                                                                                                                                                                                                        | BRAKES            |
| 1723, 1823, 1853, 1853FC                                                                                                                                                                                                                                                                                                      |                   |
| <b>1824,</b> 1854, 1924, 1954                                                                                                                                                                                                                                                                                                 | STEERING GEAR     |
| 1 <b>824-4X4,</b> 1854-4X4                                                                                                                                                                                                                                                                                                    |                   |
| F1924, F1924-6X6                                                                                                                                                                                                                                                                                                              | PROPELLER SHAFTS  |
| F1954, F1954-6X6                                                                                                                                                                                                                                                                                                              | EXHAUST SYSTEM    |
| 1925, 1955                                                                                                                                                                                                                                                                                                                    |                   |
| 2125, F2125, 2155                                                                                                                                                                                                                                                                                                             | ELECTRICAL        |
|                                                                                                                                                                                                                                                                                                                               | SYSTEM            |
|                                                                                                                                                                                                                                                                                                                               | FRONT             |
|                                                                                                                                                                                                                                                                                                                               | SHEET METAL       |
|                                                                                                                                                                                                                                                                                                                               | SPEEDOMETER       |
|                                                                                                                                                                                                                                                                                                                               | & MISCELLANEOUS   |
| INTERNATIONAL                                                                                                                                                                                                                                                                                                                 | СLUTCH            |
|                                                                                                                                                                                                                                                                                                                               |                   |
| TRUCKS                                                                                                                                                                                                                                                                                                                        | ENGINES           |
|                                                                                                                                                                                                                                                                                                                               | TRANSMISSIONS     |
|                                                                                                                                                                                                                                                                                                                               | REAR AXLE         |
| HOW THIS CATALOG CAN SERVE YOU<br>International Vehicles are custom built to meet                                                                                                                                                                                                                                             | FUEL TANKS        |
|                                                                                                                                                                                                                                                                                                                               |                   |
| the specific needs of individual customers. That's<br>why there are so many customer options in trans-<br>missions, rear axles, propeller shafts, and other<br>components. To service a truck properly, you must<br>have the parts that match its specifications. You can<br>do that only if you find the right part numbers. | CAB<br>AND BODIES |
|                                                                                                                                                                                                                                                                                                                               |                   |
| This catalog guides you to the right part numbers quickly.                                                                                                                                                                                                                                                                    | WHEELS            |
|                                                                                                                                                                                                                                                                                                                               | NUMERICAL INDEX   |
| JAN 1982                                                                                                                                                                                                                                                                                                                      |                   |