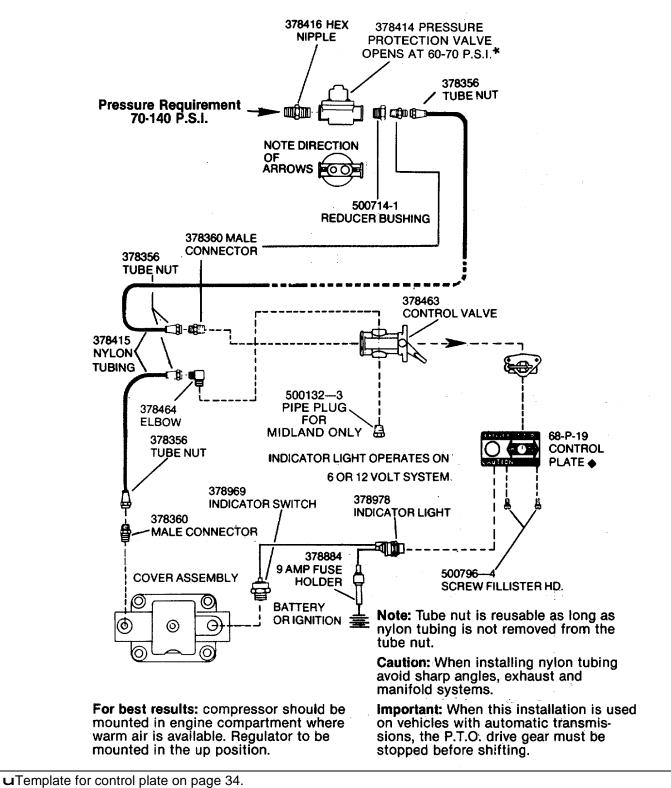

ed when all the way in or out.
- 3. Follow step #7 and #8.
- 4. In step #9 shift the P.T.O. from forward to reverse or vice versa to determine the amount of travel needed and the length of casing to be cut.
- 5. Follow step #10 #14.
- 6. Step #15 will show the following:

CABLE IN: P.T.O. ENGAGED: LIGHT ON CABLE OUT (1st position): P.T.O. DISENGAGED: LIGHT OUT CABLE OUT (2nd position): P.T.O. ENGAGED: LIGHT ON

#### AIR SHIFT Installation Sketch for 41, 42, 430, and S380 Series P.T.O. Using Pressure Switch (378301)



**u** Template for control plate on page 34.

\*Warning: Connect directly to air supply. Do not use tubing between air supply and pressure protection valve.



Installation For Single Ported Valve (Williams)



located in the shifter cover of all 6 bolt P.T.O.'s, by 9-1-80.



\*Warning: Connect directly to air supply. Do not use tubing between air supply and pressure protection valve.

#### AIR SHIFT Installation Sketch for 8 Bolt P.T.O.'s. (Except for the 811 or new 812 Series)



uTemplate for control plate on page 34. \*Warning: Connect directly to air supply. Do not use tubing between air supply and , pressure protection valve.



| TEE<br>FITTING | 378840            | 378880            | 378970             | 378897           |
|----------------|-------------------|-------------------|--------------------|------------------|
| D              | .750-16 U.N.F. 2A | .875-14 U.N.F. 2A | 1.062-16 U.N.F. 2A | 1.312-12 U.N. 2A |
| E              | .250-18 N.P.T.F.  | .250-18 N.P.T.F.  | .250-18 N.P.T.F.   | .250-18 N.P.T.F. |
| F              | .750-16 U.N.F. 2B