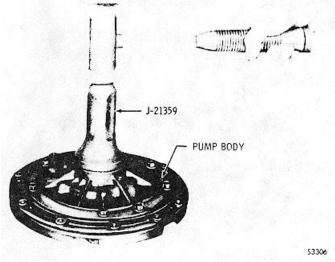

valve spring 26 and install retainer ring 24 as shown in figure 6-24.

(5) If roller bearing 23 was removed, press a new bearing into the end of shaft 19 until the outer edge of the bearing measures 0.595 inch (15.11 mm) to 0.615 inch (15.62 mm) from the end of the shaft. Press on the lettered end of the bearing with installer J-23615. Figure-6-25: illustrates installation of the roller bearing

(6) If bushing 18 (B. foldout 5) was removed, press a new bushing into the opposite end of shaft 19 until the outer end of the bushing is flush with, to 0.005 inch (0.127 mm) below, the end of the shaft with installer J-23614. Figure 6-26 illustrates installation of the bushing.







Fig. 6-26. Installing stator shaft front bushing

Ó 1980 General Motors Corp.

#### **REBUILD OF SUBASSEMBLIES**



Fig. 6-27. Installing oil pump seal

(7) If bushing 7 (B. foldout 5) was removed, install a new bushing. The split in the bushing must be located within the 10 to 12 o'clock position in the pump body, when viewing the front of the body (within a  $60^{\circ}$  (1.05 red) area immediately left of a vertical line extending upward from the pump body center). Use installer J-25356 to press the bushing into the front of the pump body. When installed, the front edge of the bushing should extend 0.010 to 0.020 inch (0.254 to 0.508 mm) above the surface.

(8) Coat the oil seal bore in pump body 8 (B. foldout 5) with Perfect Sealer #4 or an equivalent sealer and install oil seal 3, with the lip facing inward. Figure 6-27 shows the installation of the oil seal, using the special installer J-21359.