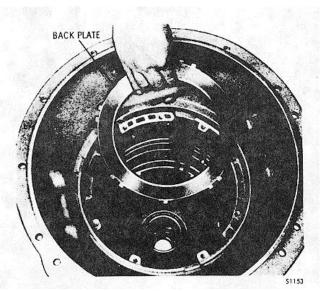

second clutch back plate (fig. 5-19).

#### b. First Clutch

(1) Remove snapring I (A, foldout 8) that retains the first clutch back plate 2. Remove the back plate.

(2) Remove one internal-splined plate 3 and one external-tanged plate 4.

#### NOTE

The first clutch ring gear may have been installed into the transmission housing backward (extended tooth on gear, down). Although this is functionally satisfactory, it is not recom-mended.



Fig. 5-18. Removing second clutch snapring

(4) On earlier models the rear ring gear is part of the rear carrier assembly and is removed with the planetary gear unit. (Refer to paragraph 6-1 la(12).)

(5) Install the first clutch spring compressor 3-23630-01. Tighten the nut to compress the clutch springs sufficiently to clear the snapring (fig. 5-20).



Fig. 5-19. Removing second clutch back plate



Fig. 5-20. Removing first clutch spring retainer snapring

(6) Remove the snapring. Remove the compressor.

(7) Remove the spring retainer, and the 22 piston return springs.

(8) Remove the first clutch piston (fig. 5-20). Remove the two lip-type sealrings from the piston.

# 5-8. REMOVAL OF OUTPUT SHAFT SEAL AND BEARING

a. Output Shaft Seal

(1) Remove oil seal 6 (B, foldout 9) from the rearof the transmission case.

(2) Clean the bore from which the oil seal wasremove.

<u>b</u>. <u>Bearing</u>

(1) Remove the snapring that retains the output shafbearing (fig. 5-21).



# Fig. 5-21. Removing output shaft bearing snapring

(2) Remove the bearing from its bore. (Refer to paragraph 7-13.)

(3) Remove the transmission case, withits remaining