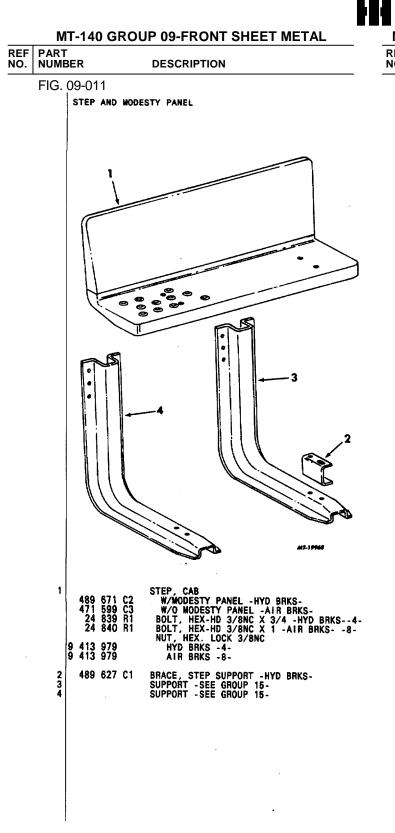

|     |      |                                          |      |  |   |  |  |
|        |     |      |                                          |      |  |   |  |  |
|        |     |      |                                          |      |  |   |  |  |
|        |     |      |                                          |      |  |   |  |  |
|        |     |      |                                          |      |  |   |  |  |
|        |     |      |                                          |      |  |   |  |  |

.

### MT-140 GROUP 09-FRONT SHEET METAL



TM 5-4210-230-14&P-2

MT-140 GROUP 09-FRONT SHEET METAL

PRINTED IN UNITED STATES OF AMERICA

FIG. 09-008 PAGE NO. 14



### TM 5-4210-230-14&P-2 MT-140 GROUP 09-FRONT SHEET METAL

### DESCRIPTION FIG. 09-010

STEP AND MODESTY PANEL





### TM 5-4210-230-14&P-2 MT-140 GROUP 09-FRONT SHEET METAL

REF PART DESCRIPTION

STONE DEFLECTOR

1

2

3



PRINTED IN UNITED STATES OF AMERICA

FIG. 09-011 PAGE NO. 16

## TM 5-4210-230-14&P-2

### **MT-140 GROUP 09-FRONT SHEET METAL**



### MT-140 GROUP 09-FRONT SHEET METAL

REF PART NO. NUMBER DESCRIPTION

FIG. 09-014

STEP AND MODESTY PANEL



| 9 | 501<br>471<br>24<br>24<br>413 | 598                      | C1<br>C2<br>R1<br>R1 | REAR<br>RIGHT SIDE MOUNTED-W/O MODESTY PANEL-<br>BOLT, HEX-HD 3/BNC X 3/4 -AR-<br>BOLT, HEX-HD 3/BNC X 1 -AR-<br>NUT, HEX. LOCK 3/BNC -AR- |
|---|-------------------------------|--------------------------|----------------------|---------------------------------------------------------------------------------------------------------------------------------