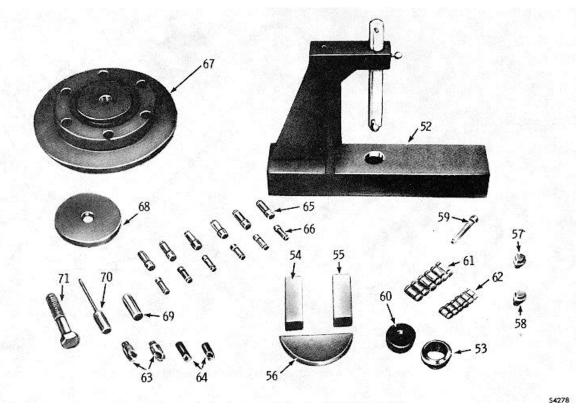

|
| J-29121-3       | 4-5         | 70          | Rivet remover pin             | fig. 6-12,               |
| J-29521         | 4-5         | 72          | Stator rivet set              | NI                       |
| J-29521-1       | 4-5         | 67          | Stator rivet base             | fig. 6-12,<br>6-13       |
| J-29521-2       | 4-5         | 68          | Top plate                     | fig. 6-12,<br>6-13       |
|                 | 4-5         | 71          | Bolt, 5/8-11 x 3.25           | fig. 6-12,<br>6-13       |

\*These tools may be obtained from Kent-Moore Tool Division, 1501 South Jackson St. , Jackson, Michigan, 49203. NI - Not illustrated

4-6

## GENERAL OVERHAUL INFORMATION







Fig. 4-3. Special tools (16 thru 28)



Fig. 4-4. Special tools (29 thru 48)





#### GENERAL OVERHAUL INFORMATION

## 4-4. CAREFUL HANDLING

During all rebuild procedures, parts and subassemblies must be handled carefully to prevent nicking, scratching and denting. Parts which fit together closely and have proper operating clearance can bind if damaged. Parts which depend upon smooth surfaces for sealing may leak if scratched. This is very important concerning parts of the control valve body assembly (valves, when dry, must move freely by their own weight). Such parts should be carefully handled and protected during removal, cleaning, inspection and installation as well as being kept clean while in containers awaiting installation.

### 4-5. CLEANING, INSPECTION

<u>a.</u> <u>Dirt Causes Malfunction All parts must be clean to permit effective inspection. At assemb