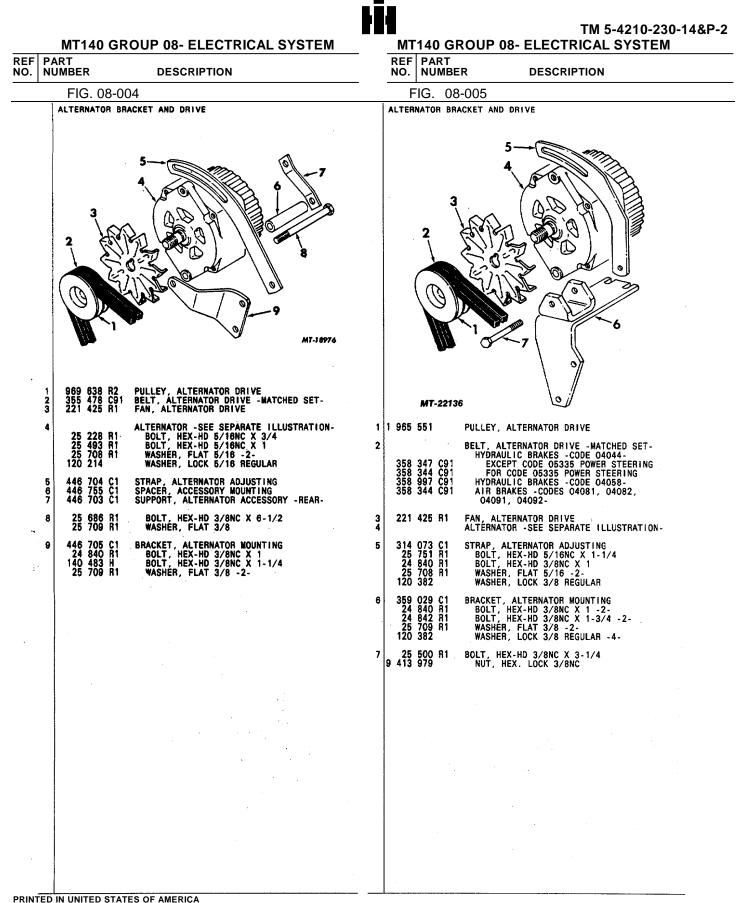

| 32 1 961 323 SEAL, SLIP RING END BEARING                                                                               |       |
| 16 907 940                                      | BEARING, DRIVE END BALL                                                                                 |                                                                                                                        |       |
|                                                 |                                                                                                         |                                                                                                                        | =     |

PRINTED IN UNITED STATES OF AMERICA

FIG. 08-003 PAGE NO. 5



FRINTED IN UNITED STATES OF AMI

FIG. 08-004



# TM 5-4210-230-14&P-2 MT140 GROUP 08- ELECTRICAL SYSTEM

| REF<br>NO. |        |   | R                                                                         |                                                                           |                                                                    | DESCRIPTION                                                                                                                                                                                                                                         | REF<br>NO. | PART<br>NUMBER | DESCRIPTION                       |
|------------|--------|---|---------------------------------------------------------------------------|----------------------------