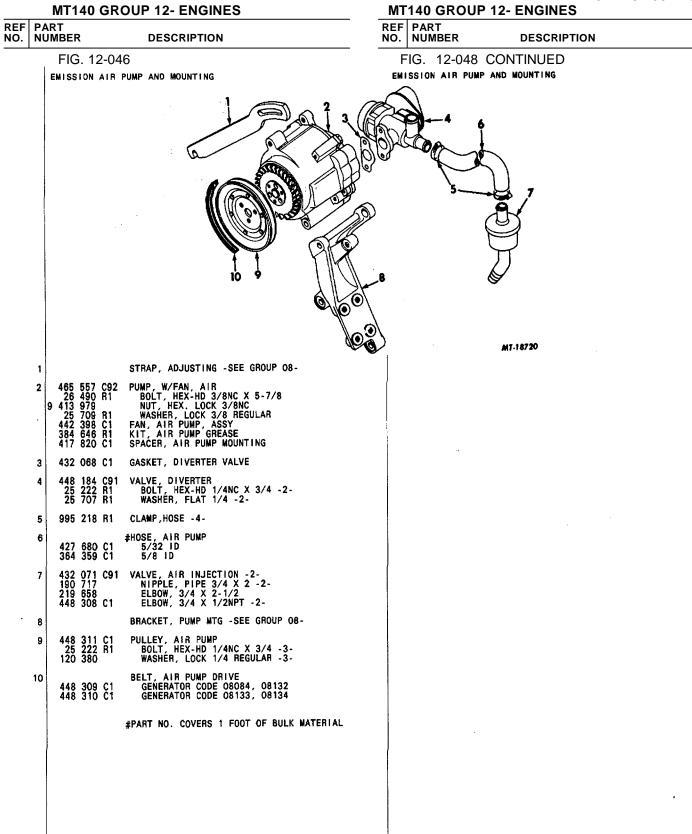

T, HEX-HD 1/4NC X 1/2 -3-<br>WASHER, LOCK 1/4 REGULAR -3-                                                                                                                                                                                                                              |     |                                                        |                                                                                                                                                                                                                                                                                                                                                |



### TM 5-4210-230-14&P-2



PRINTED IN UNITED STATES OF AMERICA

FIG. 12-045 PAGE NO. 74

### TM 5-4210-230-14&P-2



PRINTED IN UNITED STATES OF AMERICA

FIG. 12-046

|            | M            | IT140 GRO                                          | UP 12- ENGINES                                                                                    |
|------------|--------------|----------------------------------------------------|---------------------------------------------------------------------------------------------------|
| REF<br>NO. | PAR1<br>NUMI |                                                    | DESCRIPTION                                                                                       |
|            | F            | FIG. 12-047                                        |                                                                                                   |
|            |