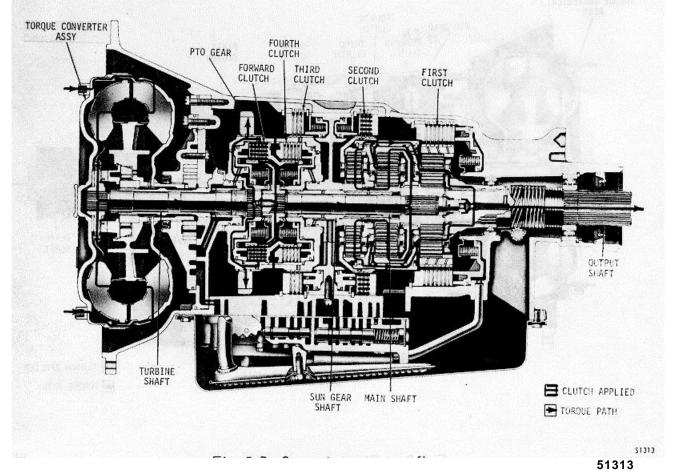

**Transmission Manual** 

|                                                                                                                                                                                                                                                                                                                               | [                 |
|-------------------------------------------------------------------------------------------------------------------------------------------------------------------------------------------------------------------------------------------------------------------------------------------------------------------------------|-------------------|
| SECTION III MT-140                                                                                                                                                                                                                                                                                                            | GROUP INDEX       |
| REV. NO. 04                                                                                                                                                                                                                                                                                                                   | AND               |
|                                                                                                                                                                                                                                                                                                                               | FRAME BUMPER      |
| DADTE CATALOE                                                                                                                                                                                                                                                                                                                 |                   |
| PARTS CATALOG                                                                                                                                                                                                                                                                                                                 | FRONT AXLE        |
|                                                                                                                                                                                                                                                                                                                               |                   |
| S - SERIES MODELS                                                                                                                                                                                                                                                                                                             | CHASSIS SPRINGS   |
|                                                                                                                                                                                                                                                                                                                               |                   |
| 1624, 1654, 1724, 1754                                                                                                                                                                                                                                                                                                        | BRAKES            |
| 1723, 1823, 1853, 1853FC                                                                                                                                                                                                                                                                                                      |                   |
| <b>1824,</b> 1854, 1924, 1954                                                                                                                                                                                                                                                                                                 | STEERING GEAR     |
| 1 <b>824-4X4,</b> 1854-4X4                                                                                                                                                                                                                                                                                                    |                   |
| F1924, F1924-6X6                                                                                                                                                                                                                                                                                                              | PROPELLER SHAFTS  |
| F1954, F1954-6X6                                                                                                                                                                                                                                                                                                              | EXHAUST SYSTEM    |
| 1925, 1955                                                                                                                                                                                                                                                                                                                    |                   |
| 2125, F2125, 2155                                                                                                                                                                                                                                                                                                             | ELECTRICAL        |
|                                                                                                                                                                                                                                                                                                                               | SYSTEM            |
|                                                                                                                                                                                                                                                                                                                               | FRONT             |
|                                                                                                                                                                                                                                                                                                                               | SHEET METAL       |
|                                                                                                                                                                                                                                                                                                                               | SPEEDOMETER       |
|                                                                                                                                                                                                                                                                                                                               | & MISCELLANEOUS   |
| INTERNATIONAL                                                                                                                                                                                                                                                                                                                 | СLUTCH            |
|                                                                                                                                                                                                                                                                                                                               |                   |
| TRUCKS                                                                                                                                                                                                                                                                                                                        | ENGINES           |
|                                                                                                                                                                                                                                                                                                                               | TRANSMISSIONS     |
|                                                                                                                                                                                                                                                                                                                               | REAR AXLE         |
| HOW THIS CATALOG CAN SERVE YOU<br>International Vehicles are custom built to meet                                                                                                                                                                                                                                             | FUEL TANKS        |
|                                                                                                                                                                                                                                                                                                                               |                   |
| the specific needs of individual customers. That's<br>why there are so many customer options in trans-<br>missions, rear axles, propeller shafts, and other<br>components. To service a truck properly, you must<br>have the parts that match its specifications. You can<br>do that only if you find the right part numbers. | CAB<br>AND BODIES |
|                                                                                                                                                                                                                                                                                                                               |                   |
| This catalog guides you to the right part numbers quickly.                                                                                                                                                                                                                                                                    | WHEELS            |
|                                                                                                                                                                                                                                                                                                                               | NUMERICAL INDEX   |
| JAN 1982                                                                                                                                                                                                                                                                                                                      |                   |