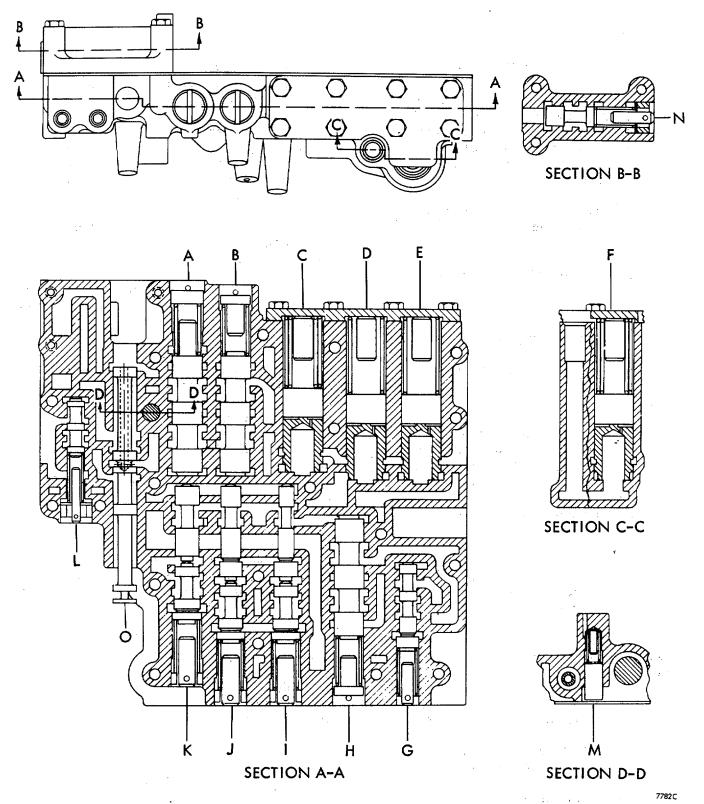

on adjusting ring 60 at its position recorded before removal.

(12) Install valve 50, valve 51, spring 52, valve stop 53 and adjusting ring 54 into bore K (fig. 6-22). Install retainer pin 55 and position adjusting ring 54 at its position recorded before removal.

(13) Install valve 43, spring 44 and valve stop 45 into bore L (fig. 6-22). Prior to transmission SIN 113786, install a valve bore plug 76. Beginning with transmission S/N 113786, install washer 46 and adjusting ring 47 at its position recorded before removal.

(14) Install valve stop 40, spring 41 and valve 42 into bore M (fig. 6-22).

(15) Install valve 9, spring 8, washer 7, valve stop 6 and adjusting ring 5 into bore N (fig. 6-22). Install retainer pin 4 and position adjusting ring 5 at its position recorded before removal.



Fig. 6-22. Control valve body assembly--with components installed



Fig. 6-23. Adjusting vacuum modulator valve ring

(16) Install separator plate 2 onto valve body 11. Install valve body 10 onto separator plate 2.

(17) Install three 1/4-20 x 1 3/4-inch bolts 3 to retain valve body 10 and separator plate 2. Tighten the bolts to 9-11 lb. ft (12-15 N m). The assembled valve body is shown in figure 6-23.

(18) Install valve 49 into the assembled valve body and retain it with a rubber band, tape or soft wire to prevent its dropping out during handling.

(19) Recheck the positions of all adjusting rings with the positions recorded before disassembly. Refer to figure 6-23.

(20) Put the assembled valve body into a plastic bag or other dirt-proof wrapping until ready to install it.

6-7. OIL