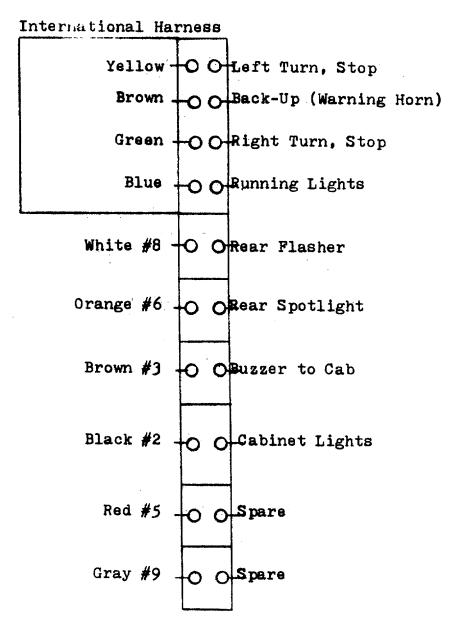

ndustrial plants, and small airports. The Feecon Around-The-Pump-Proportioner is designed to supply 400 gallons of water with a nominal 3% solution of Cobra 3 low expansion foam liquid. This is enough fire fighting capacity to supply one Feecon high capacity handline nozzles (total capacity 400 GPM). The Feecon Around-The-Pump-Proportioner can also be used to proportion Feecon A3F aqueous film forming foam liquid in capacities up to 200 GPM of foam solution. Easy to operate and maintain, the Feecon Around-The-Pump Proportioner offers the fire fighter that extra punch for combating difficult flammable liquid fires.



1 WALKUP DRIVE, WESTBORO, MASS. 01581 (617) 368-9137 TWX 710-390-0737





Engine Wiring Blue #16 Water Temperature Sender Yellow #1 Oil Pressure Sender White #12 Tachometer



**Rear Junction Block** 

<sup>15</sup> 

| A.W.W. # | DISCRIPTION                            | MANUFACTER          | MANUFACTER     |
|----------|----------------------------------------|---------------------|----------------|
|          |                                        | NAME                | PART #         |
| A-0025   | LIGHT BAR                              | DIETZ               | 7-90101        |
| A-0026   | CLEAR LENS (LIGHT BAR)                 | "                   | 77-79002       |
| A-0027   | SPOTLIGHT w/FLASHER                    | UNITY               | 10300 V        |
| A-0028   | RED WARNING LIGHTS (FRONT).            | DIETZ               | 9-51204        |
| A-0029   | """""`(ŔÉAR)                           | UNITY               | 300R           |
| A-0030   |