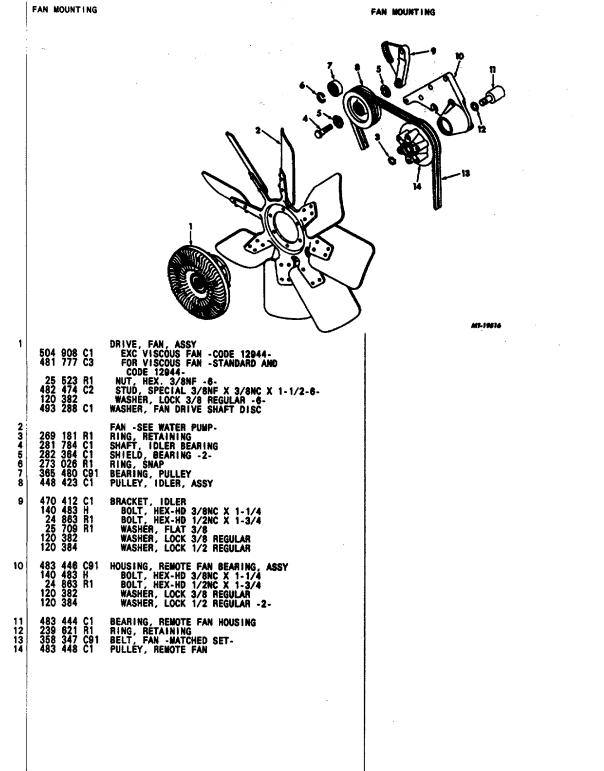

SSY -ODD BANK-V345 ENGINE V392 ENGINE CLAMP -AT CYLINDER HEAD- -2-BOLT, HEX-HD 3/8NC X 3/4 13 216 304 893 434 527 C1 227 627 82 179 837

#### TM 5-4210-230-14&P-2 MT140 GROUP 12- ENGINES

| - | REF<br>NO.            | PART<br>NUMBER | DESCRIPTION |  |  |  |  |
|---|-----------------------|----------------|-------------|--|--|--|--|
|   | FIG. 12-052 CONTINUED |                |             |  |  |  |  |
|   |                       |                |             |  |  |  |  |

FAN, FAN BELT AND WATER PUMP

 
 14
 BELT, FAN - MATCHED SET-EXC ALTERNATOR CODES 08143, 08158 FOR ALTERNATOR CODES 08143, 08158

990 258 C91 %KIT, WATER PUMP REPAIR

REF PART NO. NUMBER DESCRIPTION

FIG. 12-053

### TM 5-4210-230-14&P-2 MT140 GROUP 12- ENGINES

REF PART NO. NUMBER DESCRIPTION

FIG. 12-053 CONTINUED



| R | EF<br>IO. | PART<br>NUMB |
|---|-----------|--------------|
|   |           |              |

#### T IBER DESCRIPTION



# MT140 GROUP 12- ENGINES

| NO. | NUMBER | DES |
|-----|--------|-----|
|     |        |     |

DESCRIPTION

TM 5-4210-230-14&P-2



### TM 5-4210-230-14&P-2

\_\_\_\_\_

| MT1               | 40 (                 | GRC                              | OUP                     | 12- ENGINES                                                                                                  | М | 140 GROUP        | TM 5-4210-230<br>9 12- ENGINES |
|-------------------|----------------------|----------------------------------|-------------------------|--------------------------------------------------------------------------------------------------------------|---|------