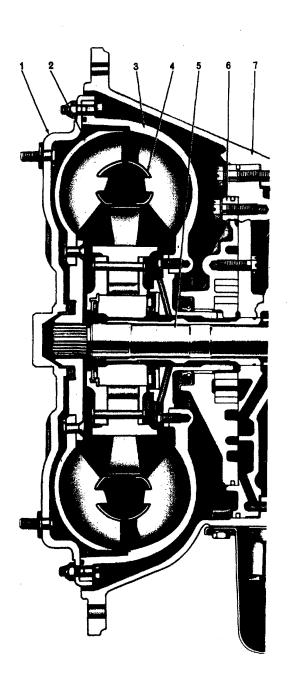

urbine (AT 543)
  3 Torque converter pump (AT 543)
  4 Torque converter stator (AT 543)

- 5 Turbine shaft
- 6 Oil pump assembly
- 7 Front support
- 8 Torque converter assembly (AT 540)9 Turbine shaft
- 9 Turbine shaft
  10 Oil pump assembly
  11 Front support
  12 PTO drive gear
  13 Forward clutch
  14 Third clutch
  15 Fourth clutch
  16 Center support
  17 Second clutch

- 17 Second clutch
- 18 Transmission main shaft 19 First clutch
- 20 Transmission case
- 21 Governor drive gear

- 21 Governor drive gear
  22 Speedometer drive gear
  23 Output shaft
  24 Rear planetary gear set
  25 Oil pan
  26 Center planetary gear set
  27 Control valve body assembly
- 28 Front planetary gear set
  29 Sun gear shaft
  30 Oil filter
  31 Intake pipe

- 32 Stator shaft

ã 1980 General Motors Corp.



Foldout 1. Model AT 540, 543 transmissions - cross-section view



\$1370

- الم الم الم الم الم الم الم الم الم الم 23 25
- 1 Torque converter assembly (AT545)
- 2 Turbine shaft
- 3 Oil pump assembly
- 4 Front support
- 5 PTO drive gear
- 6 Forward clutch
- 7 Third clutch
- 8 Fourth clutch
- 9 Center support
- 10 Second clutch
- 11 Transmission main shaft
- 12 First clutch
- 13 Transmission main case
- 14 Governor drive gear
- 15 Speedometer drive gear
- 16 Output shaft
- 17 Rear planetary gear set
- 18 Oil pan
- 19 Center planetary gear set
- 20 Control valve body assembly
- 21 Front planetary gear set
- 22 Sun gear shaft
- 23 Oil filter
- 24 Intake pipe
- 25 Stator shaft

Foldout 2. Model AT 545 transmissions - cross-section view

ã 1980 General Motors Corp.





ã 1980 General Motors