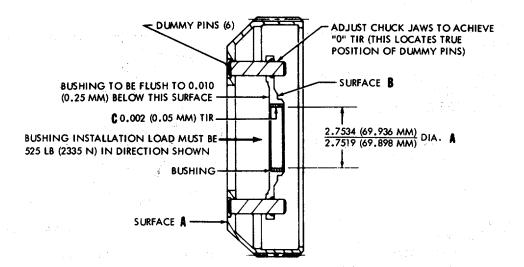

|                                       |                                      | -22 (4)        | -50 (4)      | -14              | -17                    | -27 (2)         |
| Center                 | -1               | -16            |                                       |                                      | -20 (4)        | -49 (4)      | -10              | -17                    | -25 (2)         |
| Rear                   | -3               | -16            | -2                                    | -6                                   | -20 (4)        | -49 (4)      | -10              | -17                    | -25 (2)         |

Tools in the chart above are components of planetary rebuilding kit J-25587-01. Refer to paragraph 4-2.

#### **REBUILD OF SUBASSEMBLIES**



DIAMETER & MUST BE PERPENDICULAR WITH SURFACE B WITHIN 0.001 (0.02 MM) TIR.





Fig. 6-62. Front carrier assembly bushing installation

(7) Total runout of bushing after boring must not exceed 0.010 inch (0.25 mm). Use figure 6-62 as a guide.

d. Installation of Pinion Components

#### NOTE

The hydraulic press, used with J-25587-01 Planetary Rebuilding Set, should have a five-ton capacity, an adjustable press bed of 25-inch (635 mm) minimum opening and a pressure gage to assist in determining proper installation and staking of the pinion pins.

(1) Assemble all the pinion groups for the carrier assembly. Each group is assembled by inserting

the proper loading pin into the bore of the pinion, installing the needle roller bearings around t h e loading pint installing a steel thrust wash