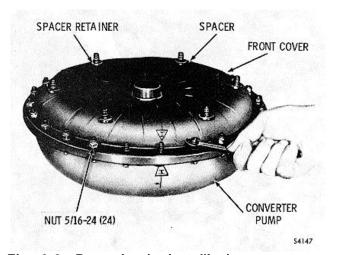

converter for leak test

## WARNING

Be sure that all pressure is exhausted from the converter before loosening the nut and removing the test fixture.

(5) Release the air from the torque converter by pushing on the valve stem in the air fitting on the center body.

## 6-4. TORQUE CONVERTER - AT 543

a. Preliminary Inspection

(1) Check the torque converter for end play of internal components as outlined in paragraph 6-3b, except that allowable end play is 0.025 inch (0.635 mm) for the AT 543 assembly.

(2) If the end play does not exceed 0.025 inch (0.635 mm), the torque converter may be reassembled, after disassembly and inspection, using the same spacer 10 (A, foldout 5) as presently installed (except when parts affecting the end play are replaced).

#### **REBUILD OF SUBASSEMBLIES**









#### b. Disassembly

(1) Remove six retainers 3 (A, foldout 5) and spacers 4 from cover 5.

(2) Remove twenty four nuts that retain the converter front cover (Fig. 6-3).

(3) Remove the front cover (Fig. 6-4). Remove the front cover sealring.

(4) Remove two bearing races, bearing and bearing spacer (Fig. 6-5).









#### NOTE

Some of these parts may have adhered to the cover when it was removed.

(5) Lift off the converter turbine (Fig. 6-6).



Fig. 6-7. Removing (or installing) torque converter stator assembly (AT 543)

(6) Lift off the stator assembly, using care that the freewheel roller race does not fall out (Fig. 6-7).

(7) Position the stator assembly front downward, and remove the freewheel roller race by rotating it clockwise while lifting.

(8) Remove ten rollers 16