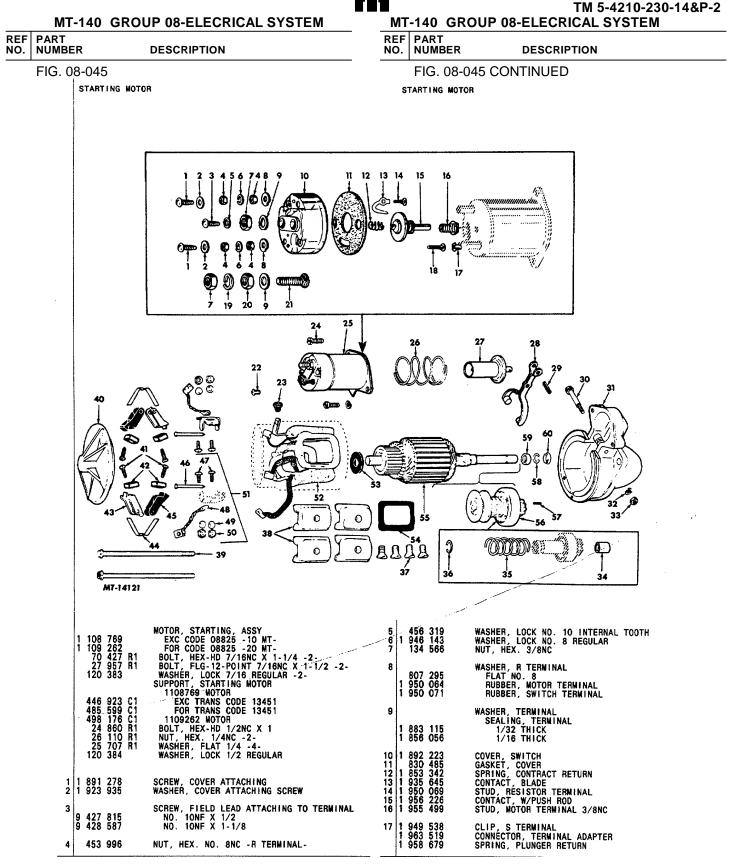

|                           |                |                    |  |
|                  |                           |                |                    |  |
| -                |                           |                |                    |  |
|                  |                           |                |                    |  |
|                  |                           |                |                    |  |
|                  |                           |                |                    |  |
|                  |                           |                |                    |  |
|                  |                           |                |                    |  |
|                  |                           | <br>           |                    |  |



PRINTED IN UNITED STATES OF AMERICA

FIG. 08-045 PAGE NO. 38

| REF | PART                       |                                                                                                  | OUP 08-ELECRICAL SYSTEM                                                                                                                                                                                                 |
|-----|----------------------------|--------------------------------------------------------------------------------------------------|-------------------------------------------------------------------------------------------------------------------------------------------------------------------------------------------------------------------------|
| NO. | NUMB