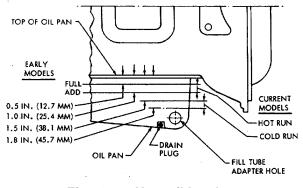

minute at 1000-1200 rpm to clear the system of air. Check the oil while the vehicle is on level ground and the parking brake is applied. When adding oil or checking the oil level remove all dirt or foreign material around the fill pipe opening. Paragraphs 3-3f, and g. describe the checks that can be made when the dipstick has Cold Run and Hot Run bands.

Paragraph h, describes the check that can be made when the dipstick is marked Full and Add.

<u>f.</u> Cold Oil Check(Cold Run band). A cold oil check should be performed with the engine idling and the oil temperature at 60 to 120F (16-49° C). Remove the dipstick from the oil filter tube and check the oil level. If the oil level registers in the Cold Run band (fig. 3-1) the transmission may be safely operated. If it registers at or below



Fig. 3-2. How oil levels are 1B57A established (AT 540, 543, 545)

the bottom line of the Cold Run band add oil to bring the oil level to the middle of the Cold Run band. A hot oil check may be made after the transmission reaches operating temperature.

<u>q.</u> Hot Oil Check (Hot Run band) A hot oil check should be, performed with the engine idling and the oil temperature at 160 to 200 F (71 to 93° C). Remove the dipstick from the oil filler tube and check the oil level. If the oil level registers in the Hot Run band (fig. 3-1), the transmission may be safely operated. If it registers at or below the bottom of the Hot Run band, add oil to bring the level to the middle of the Hot Run band.

h. Hot Oil Check (Add and Full) A hot oil check should be performed with the engine idling and oi