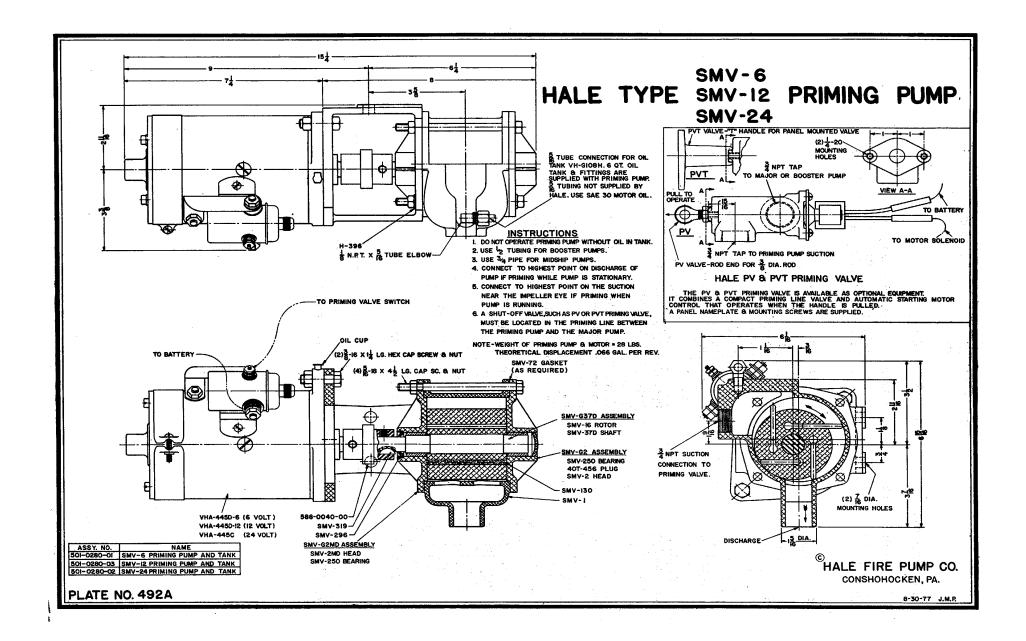

. Cap (CBP4 &CBPS)<br>Washer-3/4 External Tooth Stainless Lock | 12<br>1 |
| 46<br>47  | 097-0960-00<br>101-0251-00 |                          | Plate-Instruction                                                                                  | 1       |
| 48        | 101-0291-00                |                          | Plate-Instruction                                                                                  | 1       |
| 49        | 200-0540-00                |                          | Light-Indicator, Assembly                                                                          | 2       |
|           |                            |                          |                                                                                                    |         |



#### PARTS LIST HALE TYPE SMV PRIMING PUMP Plate No. 492A

ASSEMBLY PART NO. DESCRIPTION

| 501-0280-01 | SMV-6  | Priming Pump (with motor) and tank |
|-------------|--------|------------------------------------|
| 501-0280-02 | SMV-24 | Priming Pump (with motor) and tank |
| 501-0280-03 | SMV-12 | Priming Pump (with motor) and tank |

NAME OF PARTNO. REQ.

| 001-0130-00 | SMV-1       | Body-Pump      |                                | 1       |
|-------------|-------------|----------------|--------------------------------|---------|
| 017-0190-00 | SMV-319     | Key-Drive Shat | 1                              |         |
| 018-1444-00 |             | Screw-5/16-18  | x 4-1/2 Lg. Hex. Hd. Steel Cap | 4       |
| 018-1612-00 |             | Screw-3/8-16 x | 1-1/4 Lg. Hex. Hd. Steel Cap