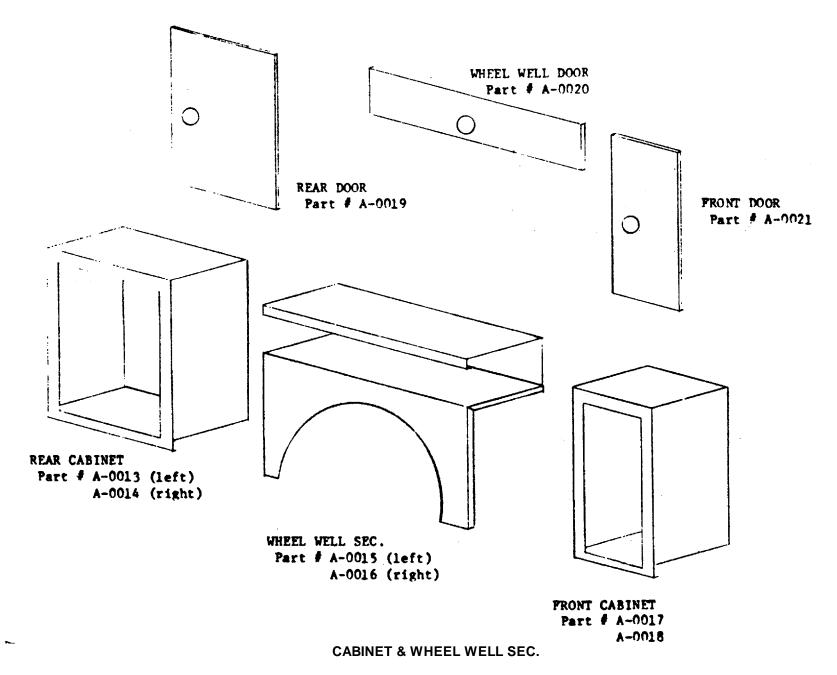

3       24         1       5         8       49         8       50         8       68         8       68         8       68         8       70         8       48         8       49         8       49         8       49         8       49         8       49         8       49         8       49         8       51         8       51         8       51         8       51         8       51         8       51         8       51         8       51         8       51         8       51         8       51         8       51         8       51         8       51         8       51         8       51         8       51         8       51         8       5 |  |

ALMONT WELDING WORKS, INC. PARTS LIST





### COMPLETE CABINET SIDE LESS DOORS & HARDWARE

Part # A001 (left side) A-0012 (right side)







WATER TANK Part # A-0025



- 1-5 MARSE COMB. GAGES Part # 1-APE-24360-BPJ-001
- 6 S W TACH. Part # 82150
- 7 DARLEY VALVE Part # L978
- 8 WATER TEMP. GAGE Part # 82307 Sender 280ED
- 9 OIL PRESTRE GAGE Part # 82304 Sender 279A Light Sender D364L



BRUSHGARD Part # A-0022





LADDER BRK. Part # A-0023

HOSE LAY Part # A-0924

- 1. Pressure Gauge ·
- #1 Discharge Gauge .
- 3. #1 Crosslay Gauge
- #2 Crosslay Gauge 4.
- 5-8. Gauge Dampers
- Vacuum Gauge 9.
- 10. Foam Level Gauge
- 11. Low Oil Pressure Indicator
- 12. Panel Light Switch
- 13. Pump Compartment Light Switch
- 14. Water Level Gauge
- 15. Tachometer
- 16. Throttle
- 17. Damper for Vacuum Gauge
- 18. Oil Pressure Gauge
- 19. Water Temperature
- 20. #1 Crosslay
- 21. #2 Crosslay
- Pressure Relief Valve
- 23. Water to Proport