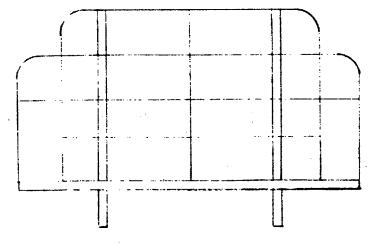

## MT140 GROUP 01-FRAME AND BUMPER

#### TM 5-4210-230-14&P-2 MT140 GROUP 01-FRAME AND BUMPER

| REF<br>NO. | PART<br>NUMBER | DESCRIPTION |
|------------|----------------|-------------|
|            |                |             |

PRINTED IN UNITED STATES OF AMERICA

#### TM 5-4210-230-14&P-2 MT140 GROUP -01 FRAME AND BUMPER

REF PART NO. NUMBER

DESCRIPTION

|   | Г                                                    |                                                                                                                                  | MT<br>REF |                                                      |                                                                                                                                     |
|---|------------------------------------------------------|----------------------------------------------------------------------------------------------------------------------------------|-----------|------------------------------------------------------|-------------------------------------------------------------------------------------------------------------------------------------|
| _ |                                                      | DESCRIPTION                                                                                                                      | NO.       |                                                      |                                                                                                                                     |
| 1 | FIG.01-004<br>FRAME ASSEMBLY                         | (                                                                                                                                |           | FRAME ASSEMBLY                                       | 4 CONTINUED                                                                                                                         |
|   | به<br>نې                                             |                                                                                                                                  |           |                                                      |                                                                                                                                     |
| 1 | 471 631 C1<br>494 193 C2<br>471 635 C2               | CHANNEL, ENGINE FRONT MOUNTING RIGHT<br>D150, 170, 190, V537, 3208 ENGINES<br>9.0 LITER ENGINE<br>V345, 392, MV404, 448 ENGINES  | 6         | 493 738 C4<br>414 052 C1<br>414 087 C1               | M2-19844<br>CROSSMEMBER, FRAME -WILL WORK FOR<br>493528C4AR-<br>BOLT, HEX-FLG-HD 1/2 X 1-1/2 -AR-<br>NUT, HEX-LOCK 1/2NF -AR-       |
|   | 471 641 C1<br>414 052 C1<br>414 053 C1<br>414 087 C1 | 07466, DT14668 ENGINES<br>BOLT, HEX-FLG-HD 1/2NF X 1-1/2 -10-<br>BOLT, HEX-FLG-HD 1/2NF X 1-3/4 -10-<br>NUT, HEX-LOCK 1/2NF -10- |           | 104 131<br>12 017 R1                                 | RIVET, RD-HD 1/2 X 1-3/8 -W/O REINF-<br>-AR-<br>RIVET, RD-HD 1/2 X 1-5/8 -W/REINF-AR-                                               |
| 2 |                                                      | SIDEMEMBER -ORDER BY DESCRIPTION-                                                                                                | 7         | 471 630 C1<br>494 192 C2                             | CHANNEL, ENGINE WOUNTING LEFT<br>D150, 170, 190, V537, 3208 ENGINES<br>9.0 LITER ENGINE                                             |
| 3 | 468 836 C1<br>468 837 C1                             | GUSSET, CROSSMEMBER -2-<br>EXCEPT 2125, 2155 NODELS<br>LEFT<br>RIGHT                                                             |           | 471 634 C2<br>471 640 C1<br>414 052 C1<br>414 053 C1 | V345, 392, MV404, 446 ENGINES<br>D7466, D714668 ENGINES<br>BOLT, HEX-FLG-HD 1/2NF X 1-1/2 -8-<br>BOLT, HEX-FLG-HD 1/2NF X 1-3/4 -8- |
|   | 473 322 C2<br>104 131                                | FOR 2125, 2155 MODELS<br>RIVET, RD-HD 1/2 X 1-3/8 -12-                                                                           | 8         | 414 087 C1<br>492 077 C2                             | NUT, HEX-LOCK 1/2NF -8-<br>CROSSMEMBER, ENGINE FRONT -WILL WORK                                                                     |
| 4 |                                                      | CROSSMEMBER, CAB REAR<br>EXC FBC CODE 16010<br>EXC 2125, 2155 MODELS                                                             |           | 414 052 C1<br>414 087 C1                             | FOR 473915C1-<br>BOLT, HEX-FLG-HD 1/2NF X 1-1/2 -8-<br>NUT, HEX. LOCK 1/2NF -8-                                                     |
|   | 484 261 C2<br>484 571 C1<br>473 323 C2               | W/O DT466 ENGINE<br>W/DT466 ENGINE                                                                                               |           | 580 189 C1                                           | CROSSMEMBER, ENGINE REAR<br>Upper Frame tie<br>W/9.ol Engine and 13312, 13672,                                                      |
|   | 4/3 323 C2<br>484 261 C2<br>414 052 C1               | FOR 2125, 2155 WODELS<br>FOR FBC CODE 16010<br>BOLT, HEX-FLG-HD 1/2NF X 1-1/2 -W/0                                               |           | 580 185 CT                                           | 13674 TRANSMISSIONS<br>W/B.OL ENGINE AND 13326, 13464                                                                               |
|   | 414 053 C1                                           | REINF12-<br>Bolt, Hex-Flg-HD 1/2NF X 1-3/4 -W/                                                                                   |           | 579 107 C1                                           | TRANSWISSIONS, W/DT466 ENGINE AND<br>13464 TRANSWISSION<br>W/DT466 ENGINE AND 13312, 13672,                                         |
|   | 414 087 C1<br>473 323 C2                             | REINF12-<br>Nut, Hex-Lock 1/2NF -12-<br>Crossmember, CAB Rear Rear -travelcrew                                                   |           |                                                      | 13674 TRANSMISSIONS<br>LOWER FRAME TIE                                                                                              |
|   | 501 759 C1                                           | ONLY-<br>Bracket, center Brg -exc V345, 392 Eng-                                                                                 |           | 505 245 C3<br>505 847 C4<br>414 051 C1               | W/9.OL ENGINE<br>W/DT486 ENGINE<br>BOLT, HEX-FLG-HD 1/2NF X 1-1/4 -4-                                                               |
|   | 414 051 C1<br>414 087 C1                             | -TRAVELCREW ONLY-<br>BOLT, HEX-FLG-HD 1/2NF X 1-1/4 -2-<br>NUT, HEX-FLG LOCK 1/2NF -2-                                           |           | 414 087 C1                                           | NUT, HEX-FLG. LOCK 1/2NF 4-                                                                                                         |
|   | 571 427 C2                                           | CROSSMEMBER, REAR SPRING -WILL WORK FOR<br>473369C2, 491525C34-                                                                  |           |                                                      |                                                                                                                                     |
| 5 |                                                      |                                                                                                                                  |           |                                                      |                                                                                                                                     |