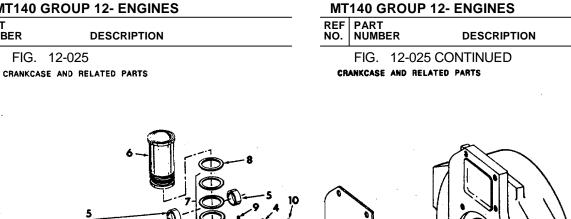

|

REF PART NO. NUMBER

50

51

56

57

3 405 H

317 749 C92 258 122 C1 258 061 C1 258 180 C1

211 216 R1 359 787 C1 433 859 R1 296 849 C2

286 234 C2

445 096 113 933 H

### TM 5-4210-230-14&P-2 MT140 GROUP 12- ENGINES

DESCRIPTION

SEAL, CRANKSHAFT REAR BEARING SEAL, REAR BEARING CAP -2-BOLT, BEARING CAP 9/16NC X 4-1/2 -10-WASHER, CAP BOLT -10-

RETAINER, LOWER INSULATOR SPACER, ENG FRONT MTG -MAKE LOCALLY-

BOLT, ENGINE FRONT MOUNTING -2-NUT, HEX. LOCK 1/2NC -2-WASHER, FLAT 1/2 -2-PLATE, MTG BOLT LOCKING

GASKET, OIL PAN DRAIN PLUG

PLUG, OIL PAN DRAIN STANDARD CODE 12781 -MAGNETIC-

FIG. 12-024 CONTINUED

CRANKCASE AND RELATED PARTS



FIG. 12-025



TM 5-4210-230-14&P-2

|                                                    |                                                                                                                                                                                                                                                                                                                                                                 | 0 00     | Image: Constraint of the second of the second of the second of the second of the second of the second of the second of the second of the second of the second of the second of the second of the second of the second of the second of the second of the second of the second of the second of the second of the second of the second of the second of the second of