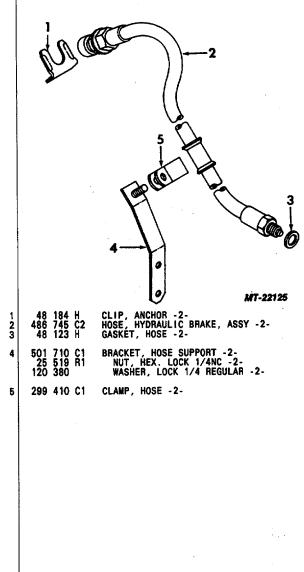

|                                                                                                                                  |

TM 5-4210-230-14&P-2

MT140 GROUP 04- BRAKES

PRINTED IN UNITED STATES OF AMERICA

FIG. 04-076 PAGE NO. 84

### MT140 GROUP 04- BRAKES REF PART NO. NUMBER DESCRIPTION

FIG. 04-078

HYD BRAKE HOSE/PIPING -SMBR TO WHL CYL-



### TM 5-4210-230-14&P-2 MT140 GROUP 04- BRAKES

|  | PART<br>NUMBER | DESCRIPTION |  |
|--|----------------|-------------|--|
|--|----------------|-------------|--|

FIG. 04-079

HYD BRAKE HOSE/PIPING -SMBR TO WHL CYL-



PRINTED IN UNITED STATES OF AMERICA

FIG. 04-079 PAGE NO. 85

### MT140 GROUP 04- BRAKES REF PART NO. NUMBER DESCRIPTION

| PAR<br>NUM |    | ER              |                   |                | DESCRIPTION                                                                                                          |
|------------|----|-----------------|-------------------|----------------|----------------------------------------------------------------------------------------------------------------------|
|            | FI | G.              | 04-0              | 080