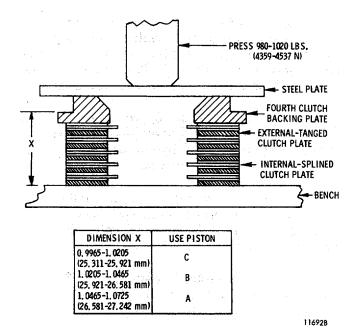

y (B, foldout 6)

(1) Install sixteen return springs 7 onto their guide bosses on piston 8. Install spring retainer 6, spring, recess side first, onto the springs.

(2) Place the clutch assembly in a press, spring retainer upward. Lay snapping 5 in its approximate installed position, on spring retainer 6.

(3) Using compressor J-23616 compress the spring retainer until it clears the snapring groove in t h e housing hub (fig. 6-41). Install the snapping, and release the pressure f r o m the retainer. Remove the clutch assembly from the press.

(4) Beginning with an external-tanged plate, install the ten clutch plates from the pack removed in b (9) or (14), above.

(5) Install back plate 2 (B. foldout 6), flat side first, onto the clutch plates. Install snapping I to retain the back plate.



Fig. 6-44. Determining fourth clutch piston thickness





6-10. CENTER SUPPORT ASSEMBLY

<u>a.</u> <u>Disassembly</u>(A, foldout 7)

(1) Remove pistons 9 and 18 with attached parts, from center support assembly 13

(2) Remove eight retains r washers 6 and 21. Cut the retainer washers to prevent damaging the piston projections (fig. 6-45).

Ó 1980 General Motors Corp.

(3) Remove spring retainers 7 a n d 20. Remove twenty-four p i s t o n return springs 8 and 19.

(4) Remove piston inner sealring 10 and 17 from pistons 9 and 18.

(5) Remove piston outersealring 11 and 16 from piston 9 and 18.

(6) With the center s u pp o r t and bushing assembly 13 standing upright, remove the two hook-type sealrings 12.

(7) If parts replacement is necessary, place support and bushing assembly 13 in a