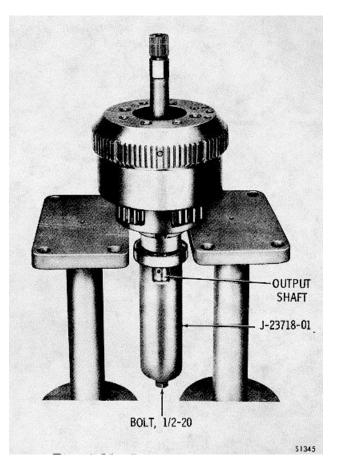

ear planetary carrier.

(15) Install thrust washer 11 (fig. 6-49) against the front side of the rear sun gear.

(16) Install center planetary carrier assembly 9,smaller diameter end first, into planetary connecting drum19. Index the carrier splines with the splines in the connecting drum.

(17) Install c e n t e r sun gear 10, larger end first against thrust washer 11.

(18) Install front planetary ring gear 8, larger diameter end first, into planetary connecting drum 19 and secure with snapping.

(1) Lubricate and install thrust washer 6 around the hub of front planetary carrier 5.

(20) Install f r o n t planetary carrier assembly 5 (f ig. 6-49) onto center sun gear 10.

(21) Determine the measurement of dimension "A" (fig. 6-56) by using a depth micrometer. Take the measurements shown



# Fig. 6-55. Planetary gear unit assembled for measuring for selective thrust washer

in figures 6-57 and 6-58. The difference between these two measurements is dimension "A". Select the correct thrust washer (fig. 6-56).

(22) Remove position in 9 tool J-23718-01 from output shaft installed in (12) above.

(23) Lubricate and install thrust washer 4 (selected in step (21), above) onto center sun gear 10 (fig. 6-49).

(24) Install front planetary sun gear 3, spline chamfer first, into front planetary carrier assembly.

#### NOTE

Thrust washer 2 (fig. 6-49) and sun gear shaft assembly 1 will be installed after the gear unit is installed into the transmission.

#### **REBUILD OF SUBASSEMBLIES**



Fig. 6-56. Selection of planetary gear unit thrust washer





Fig. 6-58. Measuring to front