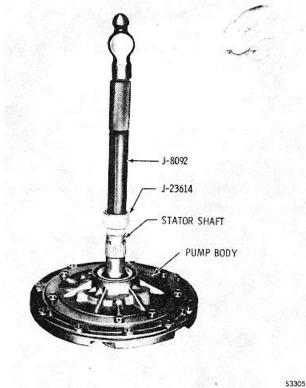

d first.

(4) Install main regulator valve remover J-24787. Compress spring stop 25 against main-pressure regulator valve spring 26 and install retainer ring 24 as shown in figure 6-24.

(5) If roller bearing 23 was removed, press a new bearing into the end of shaft 19 until the outer edge of the bearing measures 0.595 inch (15.11 mm) to 0.615 inch (15.62 mm) from the end of the shaft. Press on the lettered end of the bearing with installer J-23615. Figure-6-25: illustrates installation of the roller bearing

(6) If bushing 18 (B. foldout 5) was removed, press a new bushing into the opposite end of shaft 19 until the outer end of the bushing is flush with, to 0.005 inch (0.127 mm) below, the end of the shaft with installer J-23614. Figure 6-26 illustrates installation of the bushing.







Fig. 6-26. Installing stator shaft front bushing

Ó 1980 General Motors Corp.

#### **REBUILD OF SUBASSEMBLIES**



Fig. 6-27. Installing oil pump seal

(7) If bushing 7 (B. foldout 5) was removed, install a new bushing. The split in the bushing must be located within the 10 to 12 o'clock position in the pump body, when viewing the front of the body (within a  $60^{\circ}$  (1.05 red) area immediately left of a vertical line extending upward from the pump body center). Use installer J-25356 to press the bushing into the front of the pump body. When installed, the front edge of the bushing should extend 0.010 to 0.020 inch (0.254 to 0.508 mm) above the surface.

(8) Coat the oil seal bore in pump body 8 (B. foldout 5) with Perfect Sealer #4 or an equivalent sealer and install oil seal 3,