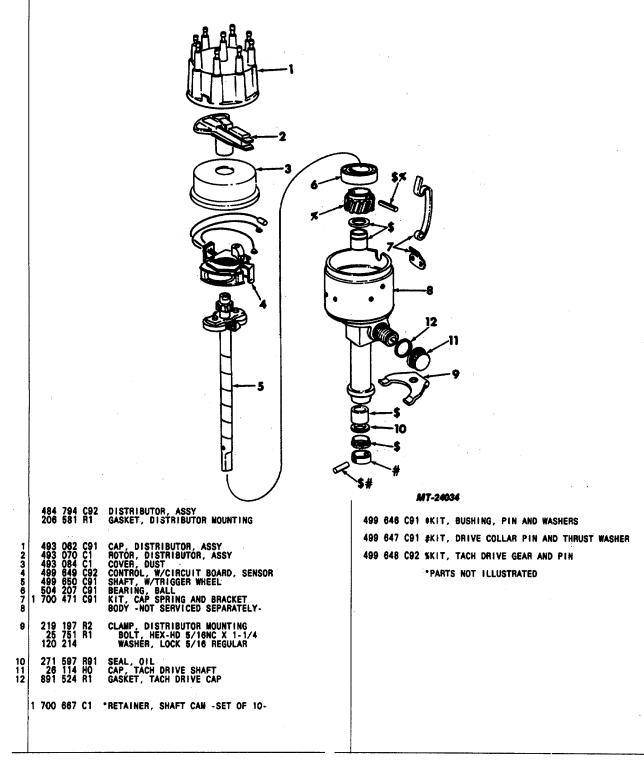

ATED)  |                         | 915 080 R1                           |
| IGNITION TERM                | AINALS                  |                                      |
| TERMINAL, PLUG,              |                         | 103 232 H                            |
| TERMINAL, PLUG, ANGLE        |                         | 84 319 H                             |
| TERMINAL,<br>DISTRIBUTOR CAP |                         | 17 070 D                             |

PRINTED IN UNITED STATES OF AMERICA

FIG. 08-018 PAGE NO. 17

### MT140 GROUP 08- ELECTRICAL SYSTEM REF PART NO. NUMBER DESCRIPTION

DISTRIBUTOR . INTERGRAL MODULE.

FIG. 08-019

# AL SYSTEM TH 5-4210-230-14&P-2 MT140 GROUP 08- ELECTRICAL SYSTEM REF PART NO. NUMBER DESCRIPTION FIG. 08-019 CONTINUED DISTRIBUTOR - INTERGRAL MODULE-



# TM 5-4210-230-14&P-2 MT140 GROUP 08- ELECTRICAL SYSTEM

| REF<br>NO. | PART<br>NUMBER             | DESCRIPTION   |  |  |  |  |
|------------|----------------------------|---------------|--|--|--|--|
|            | FIG. 08-020<br>DISTRIBUTOR | - ELECTRONIC. |  |  |  |  |

## REF PART NO. NUMBER DESCRIPTION

FIG. 08-020 CONTINUED DISTRIBUTOR -ELECTRONIC-

|                                                  |                                                                                                               |                                                                                                                                                                                                                                                                     |