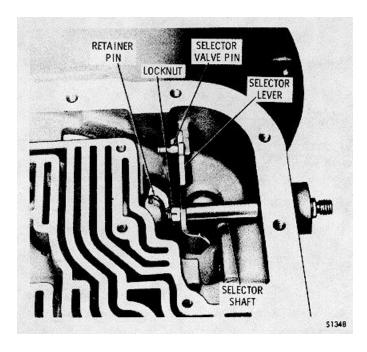

in figures 6-57 and 6-58. The difference between these two measurements is dimension "A". Select the correct thrust washer (fig. 6-56).

(22) Remove position in 9 tool J-23718-01 from output shaft installed in (12) above.

(23) Lubricate and install thrust washer 4 (selected in step (21), above) onto center sun gear 10 (fig. 6-49).

(24) Install front planetary sun gear 3, spline chamfer first, into front planetary carrier assembly.

#### NOTE

Thrust washer 2 (fig. 6-49) and sun gear shaft assembly 1 will be installed after the gear unit is installed into the transmission.

#### **REBUILD OF SUBASSEMBLIES**



Fig. 6-56. Selection of planetary gear unit thrust washer





Fig. 6-58. Measuring to front of center--planetary sun gear

Fig. 6-57. Measuring depth of front planetary carrier



#### Fig. 6-59. Selector shaft components

6-12. TRANSMISSION CASE

a. Disassembly(B. foldout 9)

(1) To remove the manual shift lever, use the following procedure: Remove retainer pin 26 and locknut 27 (fig. 6-59). Hold selector lever 28 in one hand and remove selector shaft through oil seal 31 in the case. Remove the selector lever.

(2) Remove seal 31 from the transmission case.

(3) Do not remove snapping 5 unless replacement is necessary. Traces of aluminum on the outer race of bearing 4 indicates rotation of the outer race nameplate 4, remove one drive screw. within the transmission housing and possible damage to the snapping and to the bearing b o r e in the transmission housing.

(4) Do not remove breather 7 (B, foldout 8) from transmission case 11 for cleaning. It is press fit,