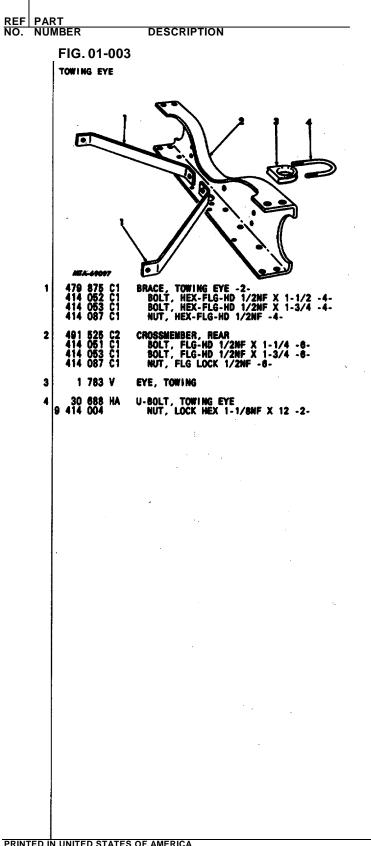

|              |  |
|                                                      |                     |        |              |  |
|                                                      |                     |        |              |  |
|                                                      | 01-INDEX REV.       |        |              |  |
|                                                      |                     |        |              |  |

## MT140 GROUP 01-FRAME AND BUMPER



#### TM 5-4210-230-14&P-2 MT140 GROUP 01-FRAME AND BUMPER

| REF<br>NO. | PART<br>NUMBER | DESCRIPTION |
|------------|----------------|-------------|
|            |                |             |

PRINTED IN UNITED STATES OF AMERICA

REV. 4 PAGE NO. 3



FIG. 01-002 PAGE NO.

## MT140 GROUP 01- FRAME AND BUMPER



#### TM 5-4210-230-14&P-2 MT140 GROUP -01 FRAME AND BUMPER

REF PART NO. NUMBER

DESCRIPTION

|   | Г                                                    |                                                                                                                                  | MT<br>REF |                                                      |                                                                                                                                     |
|---|------------------------------------------------------|----------------------------------------------------------------------------------------------------------------------------------|-----------|------------------------------------------------------|-----------------------------------------------------