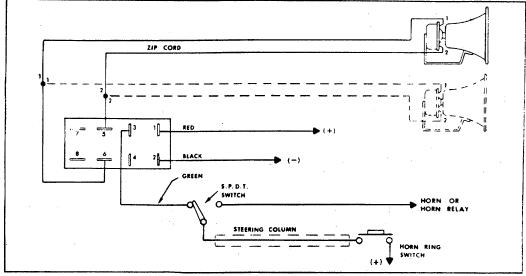

electronic siren's public address feature can be utilized after the connection of a microphone. The two-way radio microphone can be used after the connections described in paragraph 3-5 have been made. The electronic siren has a receptacle at the bottom of the unit which is used to interconnect a separate microphone. The unit will operate with a magnetic, controlled magnetic (noise canceling), carbon or transistorized magnetic microphone. A slide switch (S3) located just inside the chassis, in the front and to the left of the pilot lamp (see figure 10), must be set according to the type of microphone used. When at controlled magnetic microphone is used, set the switch to the position marked "M". If a carbon or transistorized microphone is used, set the switch to the position marked "C".





(positive ground vehicle with grounded horn ring or negative ground vehicle with ungrounded horn ring).



Figure 8. Front Panel View.

All controls utilized during normal operation of the electronic siren are located on the front panel (see figure 8).

# 4-1. GAIN CONTROL.

The GAIN control is used to turn the electronic siren on and off. Also, it is used to control the volume when the electronic siren is used for public address or radio amplification. Clockwise rotation of this knob turns the unit on. Further rotation increases voice volume in the public address or radio-amplification mode. The GAIN control does not control the volume of the siren.

Radial lines around the knob can be used for setting the volume to a predetermined level. The maximum clockwise setting of the control w