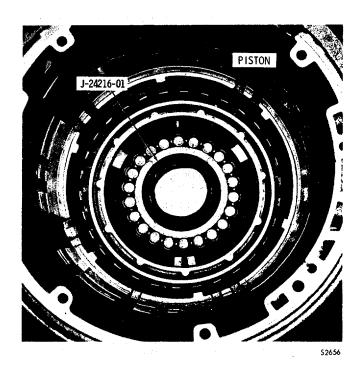

| 6831709                | ,              |
| Spacer        | 6834648                | 3 (B. foldout  |
| •             | thru                   | 9)             |
|               | 6834653                | /              |

\*Order from current parts catalog SA 1235.

#### b. Clutch Plate Stack

(1) An initial clutch plate runningclearance not install a thicker back plate if excess clearance can be eliminated by installing new clutch plates.

(2) Refer to wear limits, Section 8 for clutch running clearance.

#### 7-3. INSTALLATION OF FIRST CLUTCH AND GEARING

a. First Clutch

(1) Place the transmission case assembly into the holding fixture (fig. 5-2), converter housing upward.

(2) Place inner seal protector tool J-24216-01 over the hub in the transmission housing (fig. 7-1).



Fig. 7-1. Installing first clutch piston

(3) Install the inner and outeriptype sealrings seven external anged 4 splined clutch piston. The lips of both splined clutch plates 3.
 sealrings must face toward the rear of the transmission.
 Lightly lubricate the surface of the piston bore and protector J-24216-01 with Dexron oil before installation.

(4) Install the piston a n d sealrings into eth transmission case rear bore, engaging the piston tang into the slot in the case (fig. 7-1). Be sure the lip of the sealring on the outside diameter of the piston is not distorted. Remove the protector tool.

(5) Install 22 springs into the recesses in the piston. Install the spring retainer onto the springs (fig. 7-2).

(6) Lay the spring retainer snapring on the spring retainer (fig. 7-2).

(7) In