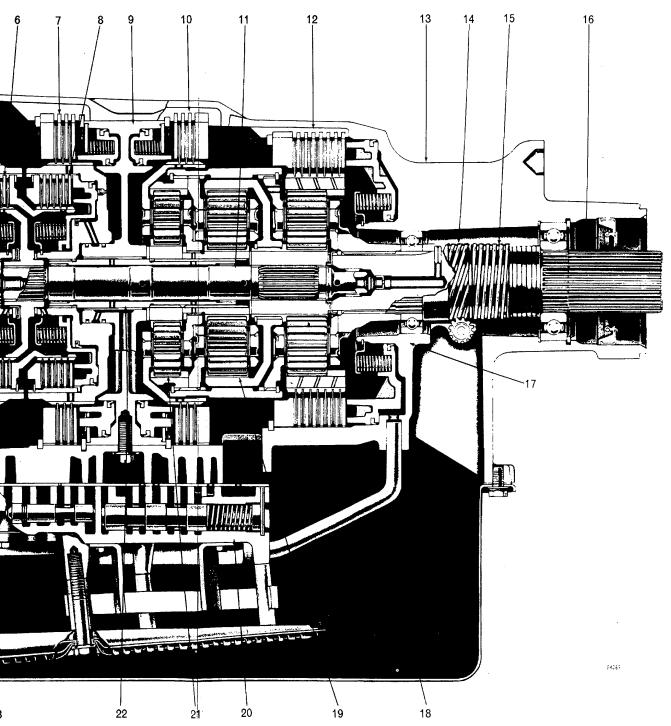

**Transmission Manual** 

|                                                                                                                                                                                                                                                                                                                               | [                 |
|-------------------------------------------------------------------------------------------------------------------------------------------------------------------------------------------------------------------------------------------------------------------------------------------------------------------------------|-------------------|
| SECTION III MT-140                                                                                                                                                                                                                                                                                                            | GROUP INDEX       |
| REV. NO. 04                                                                                                                                                                                                                                                                                                                   | AND               |
|                                                                                                                                                                                                                                                                                                                               | FRAME BUMPER      |
| DADTE CATALOE                                                                                                                                                                                                                                                                                                                 |                   |
| PARTS CATALOG                                                                                                                                                                                                                                                                                                                 | FRONT AXLE        |
|                                                                                                                                                                                                                                                                                                                               |                   |
| S - SERIES MODELS                                                                                                                                                                                                                                                                                                             | CHASSIS SPRINGS   |
|                                                                                                                                                                                                                                                                                                                               |                   |
| 1624, 1654, 1724, 1754                                                                                                                                                                                                                                                                                                        | BRAKES            |
| 1723, 1823, 1853, 1853FC                                                                                                                                                                                                                                                                                                      |                   |
| <b>1824,</b> 1854, 1924, 1954                                                                                                                                                                                                                                                                                                 | STEERING GEAR     |
| 1 <b>824-4X4,</b> 1854-4X4                                                                                                                                                                                                                                                                                                    |                   |
| F1924, F1924-6X6                                                                                                                                                                                                                                                                                                              | PROPELLER SHAFTS  |
| F1954, F1954-6X6                                                                                                                                                                                                                                                                                                              | EXHAUST SYSTEM    |
| 1925, 1955                                                                                                                                                                                                                                                                                                                    |                   |
| 2125, F2125, 2155                                                                                                                                                                                                                                                                                                             | ELECTRICAL        |
|                                                                                                                                                                                                                                                                                                                               | SYSTEM            |
|                                                                                                                                                                                                                                                                                                                               | FRONT             |
|                                                                                                                                                                                                                                                                                                                               | SHEET METAL       |
|                                                                                                                                                                                                                                                                                                                               | SPEEDOMETER       |
|                                                                                                                                                                                                                                                                                                                               | & MISCELLANEOUS   |
| INTERNATIONAL                                                                                                                                                                                                                                                                                                                 | СLUTCH            |
|                                                                                                                                                                                                                                                                                                                               |                   |
| TRUCKS                                                                                                                                                                                                                                                                                                                        | ENGINES           |
|                                                                                                                                                                                                                                                                                                                               | TRANSMISSIONS     |
|                                                                                                                                                                                                                                                                                                                               | REAR AXLE         |
| HOW THIS CATALOG CAN SERVE YOU<br>International Vehicles are custom built to meet                                                                                                                                                                                                                                             | FUEL TANKS        |
|                                                                                                                                                                                                                                                                                                                               |                   |
| the specific needs of individual customers. That's<br>why there are so many customer options in trans-<br>missions, rear axles, propeller shafts, and other<br>components. To service a truck properly, you must<br>have the parts that match its specifications. You can<br>do that only if you find the right part numbers. | CAB<br>AND BODIES |
|                                                                                                                                                                                                                                                                                                                               |                   |
| This catalog guides you to the right part numbers quickly.                                                                                                                                                                                                                                                                    | WHEELS            |
|                                                                                                                                                                                                                                                                                                                               | NUMERICAL INDEX   |
| JAN 1982                                                                                                                                                                                                                                                                                                                      |                   |