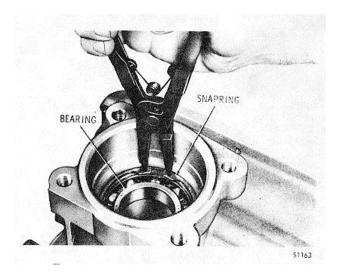

ph 6-1 la(12).)

(5) Install the first clutch spring compressor 3-23630-01. Tighten the nut to compress the clutch springs sufficiently to clear the snapring (fig. 5-20).



Fig. 5-19. Removing second clutch back plate



Fig. 5-20. Removing first clutch spring retainer snapring

(6) Remove the snapring. Remove the compressor.

(7) Remove the spring retainer, and the 22 piston return springs.

(8) Remove the first clutch piston (fig. 5-20). Remove the two lip-type sealrings from the piston.

# 5-8. REMOVAL OF OUTPUT SHAFT SEAL AND BEARING

a. Output Shaft Seal

(1) Remove oil seal 6 (B, foldout 9) from the rearof the transmission case.

(2) Clean the bore from which the oil seal wasremove.

<u>b</u>. <u>Bearing</u>

(1) Remove the snapring that retains the output shafbearing (fig. 5-21).



# Fig. 5-21. Removing output shaft bearing snapring

(2) Remove the bearing from its bore. (Refer to paragraph 7-13.)

(3) Remove the transmission case, withits remaining attached parts, from the transmission holding fixture. Refer to paragraph 6-12 for rebuild of the transmission case.

© 1980 General Motors' Corp.

#### Section 6. REBUILD OF SUBASSEMBLIES

### 6-1. SCOPE OF SECTION 6

This section describes the inspection of, or the disassembly and assembly of various subassemblies which were removed in Section 5. The rebuild procedures refer to exploded views (foldouts 5 through 9) located at the end of this manual. References are also made to line drawings and photographs within this section.

### 6-2. GENERAL INFORMATION FOR SUBASSEMBLY REBUILD

<u>a.</u> <u>Tools, Parts, Method</u>