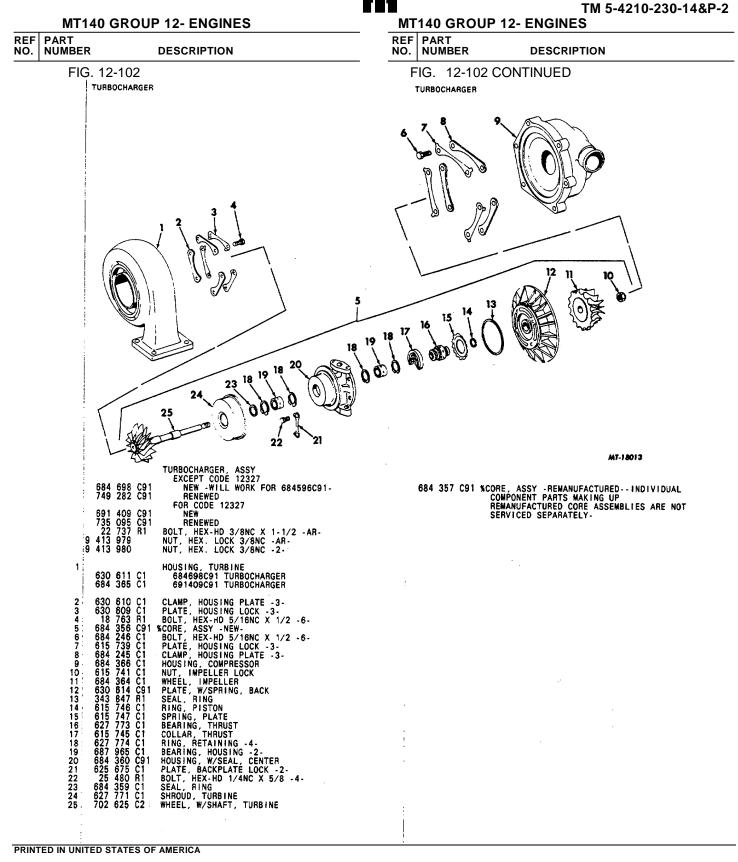

|  |
|            |             | JNITED STATES OF AMERICA                                                                                                                                                                                                                                                                                                                                                   |  |
|            |             |                                                                                                                                                                                                                                                                                                                                                                            |  |



FIG. 12-102

REV. 4 PAGE NO. 135



FIG. 12-103 CONTINUED

GASKET, OIL DRAIN TUBE GASKET, OIL INLET TUBE 670 079 C1 253 660 R1 8 9 675 781 C2 687 903 C1 683 103 C91 677 755 C91 TUBE, OIL INLET, ASSY -INCLUDES KEY 10 7 NOS. 11, 12-BOLT, HEX-HD 5/16NC X 1 -2-WASHER, HARDENED 5/16 -2-1Ŏ 25 493 R1 27 326 R1 13 676 165 C2 11 265 205 R1 NUT, TUBE MOUNTING PRINTED IN UNITED STATES OF AMERICA

FIG. 12-103

REV.4 **PAGE NO. 136**  TUBE, W/FLANGE, OIL DRAIN GASKET, OIL DRAIN TUBE TUBE, OIL INLET, ASSY -INCLUDES KEY NOS 11, 12-PIPE, AIR OUTLET, ASSY -EXC CODE 12499--WILL WORK FOR 681960C91-



#### TM 5-4210-230-14&P-2



#### TM 5-4210-230-14&P-2

REF PART NO. NUMBER

DESCRIPTION

FIG. 12-104

VACUUM HOSE/PIPE INSTALLATION

#### MT140 GROUP 12- ENGINES REF PART DESCRIPTION

NO. NUMBER

FIG. 12-104