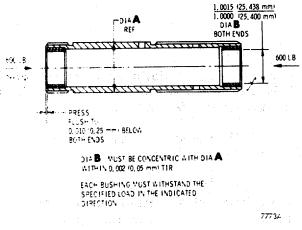

ig. 6-49)

# NOTE

Items (1) through (5), below, explain the assembly of parts i illustrated in B. foldout 7. Items (6) through (8) and (11) through (253 illustrate parts in figure 6-49. Items {9) and 10) illustrate parts in figure 6-51.

(1) If orifice e plug 50 (B, foldout 7) was removed from output shaft 49, install a new, plug Press the plug clear of chamber.

(2) If bushing 48 was removed, install a new bushing into output shaft 49, following the specifications in figure 6-50. Bushing install J 23613-01 can be used (fig. 6-51).

() If bushings 3 (B, foldout 7) were removed from sun gear shaft 4, install new bushings, following the specifications in fig. 6-52. Bushing installer J23614 can be used (fig. 6-53)



BUSHING MUSE WITHSTAND APPROX. 350 FR (1577 DECOAD IN DIRECTION SHOWN







Fig. 6-52. Sun gear shaft and bushings

(4) If bushing 16 (B., foldout 7) was damaged or distorted replace the carrier assembly.



(5) If spring pin 51 was a removed from output shaft 49, install a new pin. The pin must not extend beyond 0.160-inch (4.06 mm) from shaft surface.

(6) Install rear planetary sun gear 15 (fig. 6-49) onto main shaft 14, smaller end first. Secure the sun gear to the main shaft with spiral retaining ring 16.

(7) Install center ring gear, 13, concave side forward, onto the rear sun gear and secure with snapping 12.

(8) Install the rear planetary carrier assembly 21 into planetary carrier connecting drum, 19 and secure the carrier with retaining ring 22. (Note the broad groove in the drum outer diameter is away from the carrier.)

(9) On models after S/N 5070,