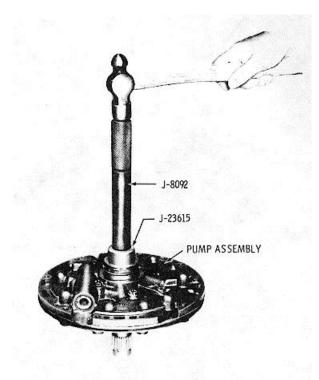

r end first.

(4) Install main regulator valve remover J-24787. Compress spring stop 25 against main-pressure regulator valve spring 26 and install retainer ring 24 as shown in figure 6-24.

(5) If roller bearing 23 was removed, press a new bearing into the end of shaft 19 until the outer edge of the bearing measures 0.595 inch (15.11 mm) to 0.615 inch (15.62 mm) from the end of the shaft. Press on the lettered end of the bearing with installer J-23615. Figure-6-25: illustrates installation of the roller bearing

(6) If bushing 18 (B. foldout 5) was removed, press a new bushing into the opposite end of shaft 19 until the outer end of the bushing is flush with, to 0.005 inch (0.127 mm) below, the end of the shaft with installer J-23614. Figure 6-26 illustrates installation of the bushing.







Fig. 6-26. Installing stator shaft front bushing

Ó 1980 General Motors Corp.

#### **REBUILD OF SUBASSEMBLIES**



Fig. 6-27. Installing oil pump seal

(7) If bushing 7 (B. foldout 5) was removed, install a new bushing. The split in the bushing must be located within the 10 to 12 o'clock position in the pump body, when viewing the front of the body (within a  $60^{\circ}$  (1.05 red) area immediately left of a vertical line extending upward from the pump body center). Use installer J-25356 to press the bushing into the front of the pump body. When installed, the front edge of the bushing should extend 0.010 to 0.020 inch (0.254 to 0.508 mm) above the surface.

(8) Coat the oil seal bore in pump body 8 (B. foldout 5) with Perfect Sealer #4 or an equivalent sealer and install oil seal