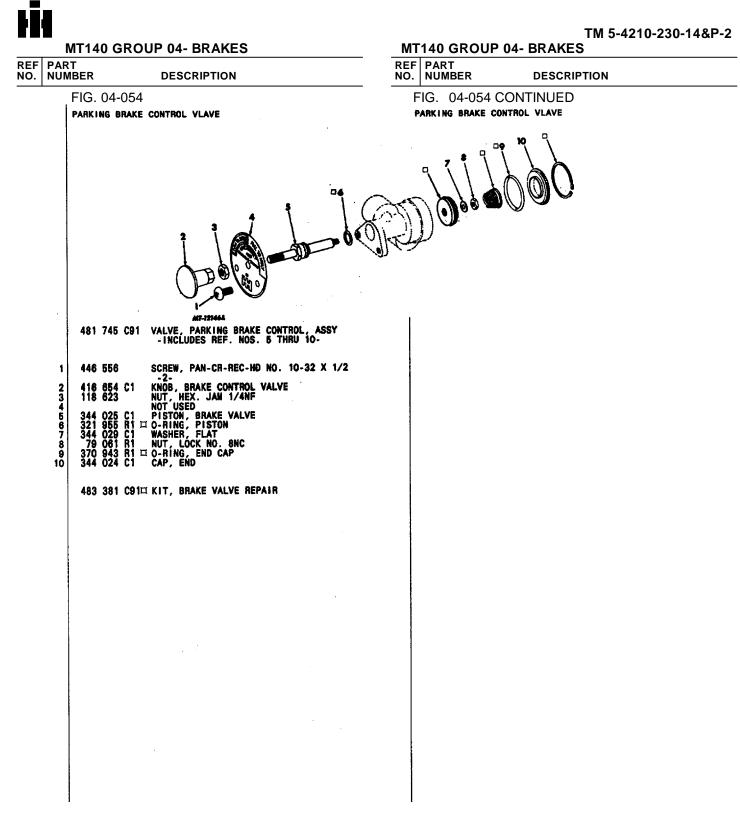

K<br/>FOR 386042C91-</pre>                                                       |
|   | 95               | 304               | R9 1           | #KIT, BRAKE CYLINDER REPAIR -CONSISTS OF<br>BOOT AND CUP4-                                                                  |
|   | 498              | 022               | <b>C9</b> 1    | \$KIT, BRAKE SHOE HOLD DOWN REPAIR                                                                                          |
|   |                  |                   |                | ANNEN CHANCING DOAKE LINING OD CHOES                                                                                        |

WHEN CHANGING BRAKE LINING OR SHOES BOTH SIDES MAY HAVE TO BE CHANGED -SEE PIL 80-04-01-

PRINTED IN UNITED STATES OF AMERICA

FIG. 04-002 PAGE NO. 12



# MT140 GROUP 04- BRAKES REF PART NO. NUMBER

REAR WHEEL HYDRAULIC BRAKE

FIG. 04-055

### TM 5-4210-230-14&P-2

|  | 140 GROUP      | 04- BRAKES  |  |
|--|----------------|-------------|--|
|  | PART<br>NUMBER | DESCRIPTION |  |

FIG. 04-055 CONTINUED

REAR WHEEL HYDRAULIC BRAKE



FIG. 04-055 PAGE NO. 60

### ŀĪł MT140 GROUP 04- BRAKES

|                       |     |                                                                                                 |                        |                | TM 5-4210-230 | )-14&P-2 |  |
|-----------------------|-----|-------------------------------------------------------------------------------------------------|------------------------|----------------|---------------|----------|--|
|                       |     | 40 GROUP 04- BRAKES