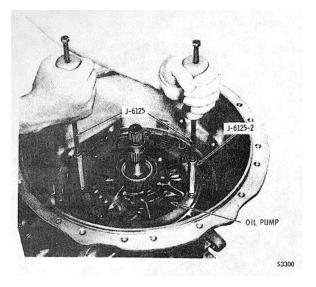

first) into the valve body cavity and remove the ball (fig. 5-9).

## AT 540 SERIES AUTOMATIC TRANSMISSIONS



Fig. 5-8. Removing oil intake pipe



Fig. 5-9. Removing governor check ball

g. Remove t h e center support anchor bolt and flat washer (fig. 5-9).

# 5-4. REMOVAL OF OIL PUMP AND FORWARD CLUTCH

### a. Oil Pump

(1) Remove nine bolts and washers that' retain the front support. Discard washers.

(2) Remove two bolts and washers (approximately 180° apart) from the oil pump body (fig. 5-10).

(3) Install slide hammers J-6125 into the holes from which the two bolts (step (2), above) were removed.

(4) Hammer upward with the slide hammers to loosen the oil pump assembly (fig. 5-10). When free, lift the oil pump assembly out of the transmission case.

## DISASSEMBLY OF TRANSMISSION



Fig. 5-10. Removing oil pump assembly

(5) Remove the slide hammers, and replace the two bolts and washers removed in (1), above. Do not tighten the bolts.

(6) Remove two hook-type sealrings 34 (B, foldout 5) and thrust washer 33 from the oil pump assembly.

(7) Refer to paragraph 6-7 for rebuild of the oil pump assembly.

b. Forward Clutch and Turbine Shaft

(1) Remove the front support gasket (fig. 5-1

(2) Grasp the turbine shaft (fig. 5-11) and lift out the forward clutch and turbine shaft assembly.

(3) Remove the nylon thrust washer from the rear of the clutch assembly.

(4) Refer to paragraph 6-8 for rebuild of the forward clutch and turbine shaft assembly.

© 1980 General Motors Corp.



Fig. 5-11. Removing front support gasket





# 5-5. REMOVAL OF FOURTH AND THIRD CLUTCHES

#