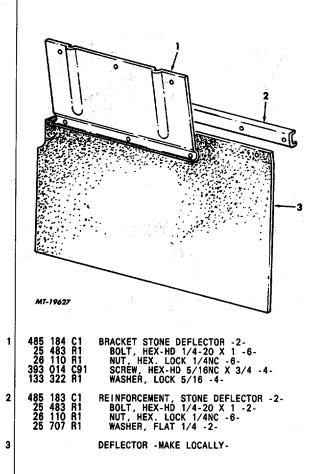

ARTS LISTED ABOVE WITH #"                                                                                                                      |
|            |          |                                                                                  | *PARTS NOT ILLUSTRATED                                                                                                                               |
|            |          |                                                                                  |                                                                                                                                                      |

### TM 5-4210-230-14&P-2

MT-140 GROUP 09-FRONT SHEET METAL REF PART NO. NUMBER

DESCRIPTION

FIG. 09-001 CONTINUED

STONE DEFLECTOR



PRINTED IN UNITED STATES OF AMERICA

5

FIG. 09-002 PAGE NO.

### TM 5-4210-230-14&P-2 MT-140 GROUP 09-FRONT SHEET METAL

3



PRINTED IN UNITED STATES OF AMERICA

6

FIG. 09-003 PAGE NO.



### TM 5-4210-230-14&P-2 MT-140 GROUP 09-FRONT SHEET METAL

### MT-140 GROUP 09-FRONT SHEET METAL

| REF | PART   |             | REF | PART   |             |
|-----|--------|-------------|-----|--------|-------------|
| NO. | NUMBER | DESCRIPTION | NO. | NUMBER | DESCRIPTION |
|     |        |             |     |        |             |

PRINTED IN UNITED STATES OF AMERICA

PAGE NO. 7

| N                  | IT-140 GRC                                        | UP 09-FRONT SHEET METAL