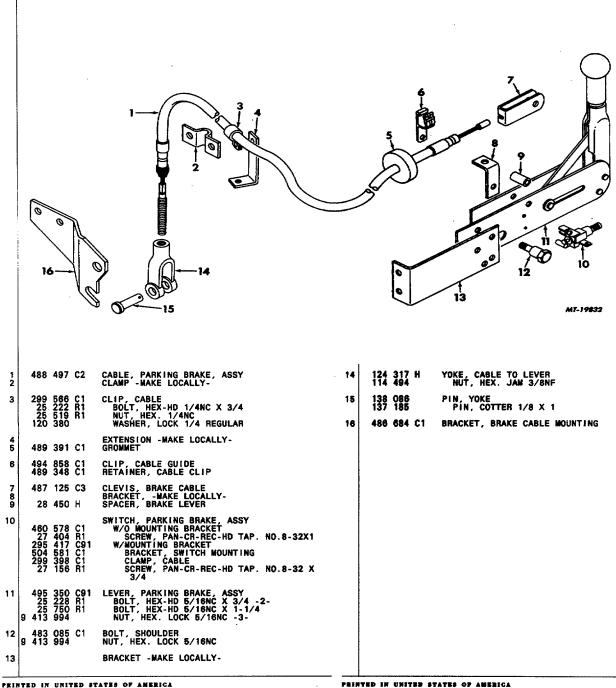

| R1<br>C1  | PULLEY, AIR COMPRESSOR<br>EXCEPT EMISSION AIR PUMP<br>FOR EMISSION AIR PUMP                                                                       |        |                                                |                                                                                                                         |  |  |  |  |

PRINTED IN UNITED STATES OF AMERICA

FIG. 04-092 PAGE NO. 96



FIG. 04-097

**PAGE NO. 101** 





REF PART NO. NUMBER

R DESCRIPTION

NUMBER

FIG. 04-099



### TM 5-4210-230-14&P-2

MT140 GROUP 04 -BRAKES REF PART NO. NUMBER DESCRIPTION

PARKING BRAKE CONTROL LEVER AND CABLE

REF PART NO. NUMBER DESCRIPTION

FIG. 04-100

REF PART NO. NUMBER DESCRIPTION

MT140 GROUP 04 -BRAKES

FIG. 04-100 CONTINUED

PARKING BRAKE CONTROL LEVER AND CABLE



PRINTED IN UNITED STATES OF AMERICA REV. 4

FIG. 04-100 PAGE NO. 104

REF PART NO. NUMBER DESCRIPTION

FIG. 04-115

REF PART NO. NUMBER DESCRIPTION

FIG. 04-115 CONTINUED

|                         | DRIVE SHAFT P                                                 | ARKING BRAKE                                                                                                                                               | DRIVE SHAFT PARKING BRAKE |
|-------------------------|---------------------------------------------------------------|------------------------------------------------------------------------------------------------------------------------------------------------------------|---------------------------|
|                         |