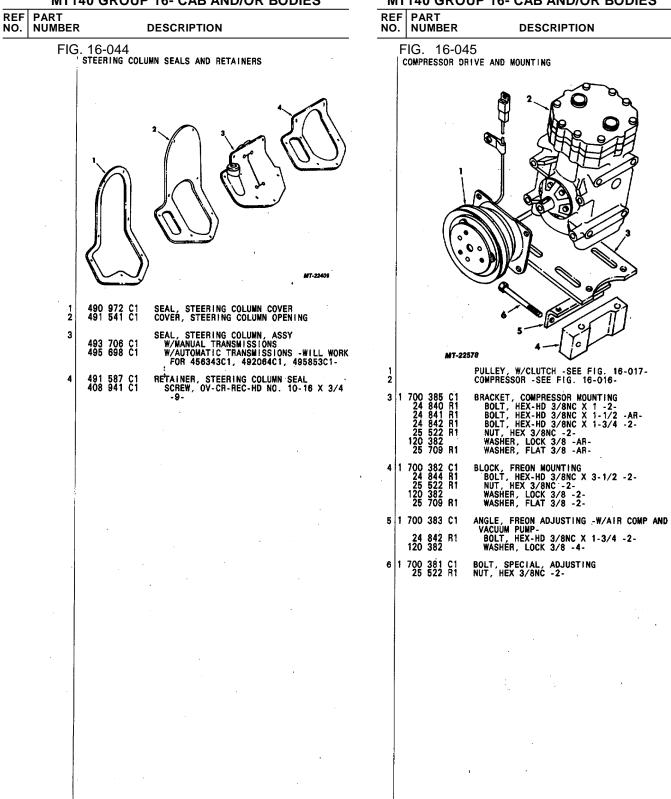

|                                                                                                                    |
|            |                |                                                                                                   |        |                            |                                                                                                                    |
|            |                |                                                                                                   |        |                            |                                                                                                                    |

#### PRINTED IN UNITED STATES OF AMERICA

#### TM 5-4210-230-14&P-2 MT140 GROUP 16- CAB AND/OR BODIES



#### TM 5-4210-230-14&P-2 MT140 GROUP 16- CAB AND/OR BODIES

## REF PART NO. NUMBER REF PART NO. NUMBER DESCRIPTION DESCRIPTION FIG. 16-046 FIG. 16-046 CONTINUED COVER, ENGINE, TRANSMISSION COVER, ENGINE, TRANSMISSION 14 13 MT-22539 COVER, ENGINE, ASSY BOLT, HEX-HD 5/16NC X 1-1/2 -AR-505 834 C1 411 431 C2 1 RETAINER, SHIFT LEVER W/MANUAL TRANS MV8, 3208 ENGINES V345, V392 ENGINES 2 291 029 C1 505 353 C1 SEAL, SHIFT LEVER MV8, 3208 ENGINES V345, V392 ENGINES 3 291 068 C2 286 655 C4 RETAINER, TRANSFER CASE SHIFT SEAL SCREW, PAN-CR-REC-HD NO. 10-16 X 1/2 -8-487 123 C1 27 198 R1 4 487 124 C1 5 SEAL, TRANSFER CASE SHIFT COVER, TRANS OPEN FRONT -V345, 392 ENG-RISER, ASST 6 480 537 C1 485 874 C1 SEAL, TRANS COVER -AR-RETAINER, SHIFT SEAL -W/AUTO TRANS-SEAL, SHIFT LEVER -W/AUTO TRANS-COVER, TRAN