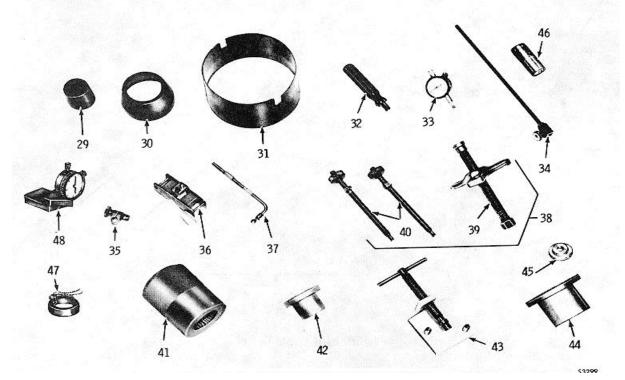

| fig. 6-13                |
| J-29121-3       | 4-5         | 70          | Rivet remover pin             | fig. 6-12,               |
| J-29521         | 4-5         | 72          | Stator rivet set              | NI                       |
| J-29521-1       | 4-5         | 67          | Stator rivet base             | fig. 6-12,<br>6-13       |
| J-29521-2       | 4-5         | 68          | Top plate                     | fig. 6-12,<br>6-13       |
|                 | 4-5         | 71          | Bolt, 5/8-11 x 3.25           | fig. 6-12,<br>6-13       |

\*These tools may be obtained from Kent-Moore Tool Division, 1501 South Jackson St. , Jackson, Michigan, 49203. NI - Not illustrated

4-6

## GENERAL OVERHAUL INFORMATION







Fig. 4-3. Special tools (16 thru 28)



Fig. 4-4. Special tools (29 thru 48)





#### GENERAL OVERHAUL INFORMATION

## 4-4. CAREFUL HANDLING

During all rebuild procedures, parts and subassemblies must be handled carefully to prevent nicking, scratching and denting. Parts which fit together closely and have proper operating clearance can bind if damaged. Parts which depend upon smooth surfaces for sealing may leak if scratched. This is very important concerning parts of the control valve body assembly (valves, when dry, must move freely by their own weight). Such parts should be carefully handled and protected during removal, cleaning, inspection and installation as well as being kept clean while in containers awaiting installation.

### 4-5. CLEANING, INSPECTION

<u>a.</u> <u>Dirt Causes Malfunction All parts must be clean t