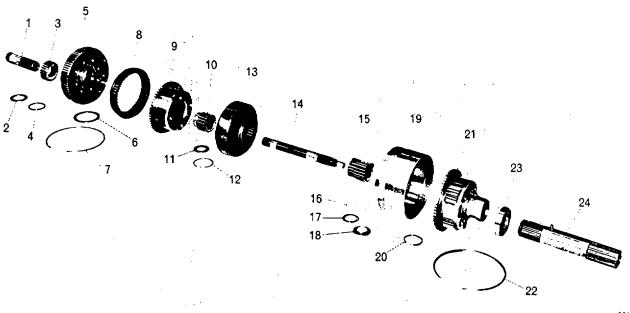

#### TM 5-4210-230-14&P-2 MT140 GROUP 01-FRAME AND BUMPER

| REF<br>NO. | PART<br>NUMBER | DESCRIPTION |
|------------|----------------|-------------|
|            |                |             |

PRINTED IN UNITED STATES OF AMERICA

REV. 4 PAGE NO. 3

FIG. 01-002 PAGE NO.