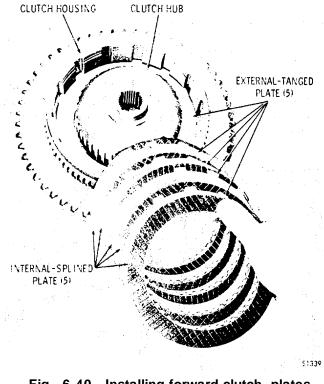

ng and races with oil-soluble grease.

(5) Install the forward clutch hub into the clutch housing (fig. 6-40).

(6) Beginning with an external clutch plate, install the clutch package removed in b(9) or (14), above (fig. 6-40).

(7) Install fourth-clutch driving hub 25 (A, foldout 6) into housing 10 and secure the hub with snapping 26.

#### NOTE

If transmission d o e s not include a PTO gear, disregard (8) through (14), below. Assembly of the PTO gear for later models is explained in (8) through (11); for earlier models, in (12) through (14).

(8) Retain the forward clutch housing and turbine assembly 7 (A, foldout 6) on the work table, shaft side down.

(9) Install snapping 27 into the snapring groove in forward clutch housing 10.



Fig. 6-39. Installing forward clutch thrust bearing



Fig. 6-40. Installing forward clutch plates

(10) Place P TO gear 28 onto the for ward clutch housing. BE sure the chamfer on the inside diameter of the PTO gear is facing downward.

(11) Compress snapring 27 into the clutch housing and install the PTO gear. Be sure the gear is positioned so that the snapring expands into the gear.

clutch housing 10. Be sure the tips of the snapring face retainer 6 (fig. 6-41). the PTO gear.

(13) Install PTO drive gear 3 (flat side toward front foldout 6) and remove fourth clutch piston 8. of transmission), from the turbine shaft side, until i t is firmly seated against snapring 4.

(14) Install snapring 2 onto housing 10 to secure gear 3.

(15) Install hook-type sealring 1 onto turbine shaft 8.

6-9. FOURTH CLUTCH

a. Disassembly(B, foldout 6)

(1) Pl