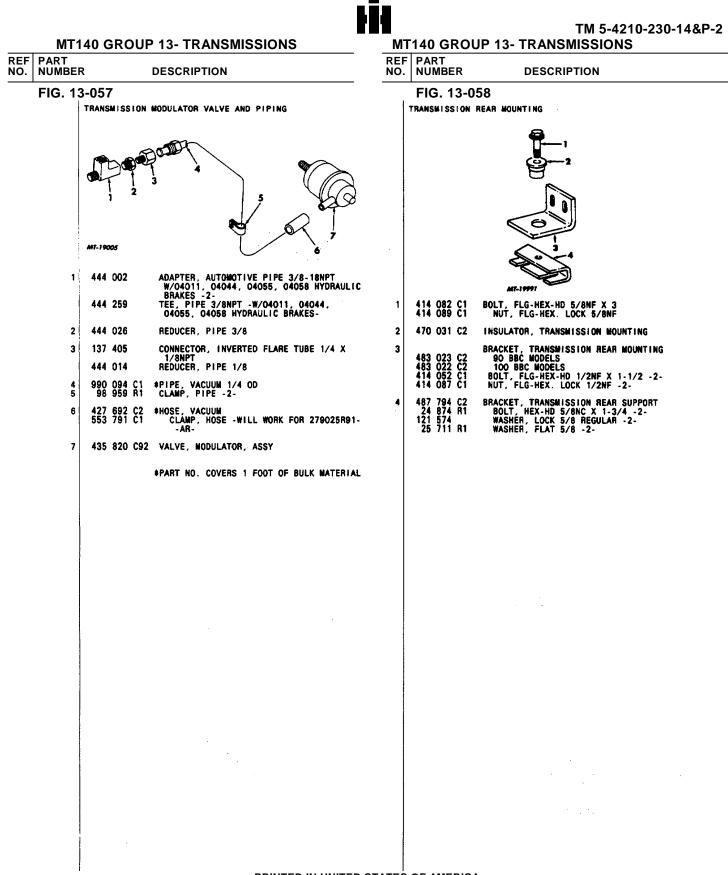

|                                 |                     | RIGHT HAND DRIVE                                                                                                                  |
| 6<br>7 |   | 501<br>501                   | 675<br>674                      | C91<br>C91          | PIPE, TRANSMISSION TO RADIATOR, ASSY<br>PIPE, RADIATOR TO TRANSMISSION, ASSY                                                      |
|        | 1 |                              |                                 |                     |                                                                                                                                   |

PRINTED IN UNITED STATES OF AMERICA **REV.4** 

FIG. 13-018 PAGE NO. 28



PAGE NO. 29





#### PRINTED IN UNITED STATES OF AMERICA



FIG. 13-057 PAGE NO. 64





#### TM 5-4210-230-14&P-2 MT140 GROUP 13- TRANSMISSIONS

| MT140 GROUP 13- TRANSMISSIONS                                                                                                         | MT140 GROUP 13- TRANSMISSIONS