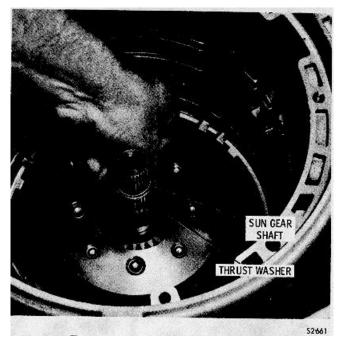

upport the second clutch piston, convex (front) side downward on a flat surface of a press bed. Stack three external-tanged clutch plates, and three internal clutch plates, alternately, onto the apply face of piston (fig. 7-9).

(3) Place a flat plate upon the stacked plates. With a press, apply 980 to 1020 pounds (4359 to 4537 N) force against the plate.

(4) While the force is applied, measure the combined thickness of the piston and six clutch plates, designated "X" on figure 7-9.

(5) Note the identification number (I or 2) stamped on back plate 26 (A, foldout 7). When the identification number is 2, if dimension "X" (fig. 7-9) is not within 1.5165 to 1.5425 inches (38.519 to 39.180 mm), replace worn plates 24 and/or 25 with new plates as required to obtain the specified measurement.



Fig. 7-8. Installing sun gear shaft assembly and thrust washer

Refer to wear limits, Section 8, for clutch plate dimensions.

(6) When the back plate identification number is 1, if dimension "X" (fig. 7-9) is not within 1.4905 to 1.5165 inches (37.859 to 38.519 mm), replace w o r n plates 24 and/or 25 with new plates as required to obtain the specified measurement. Refer to wear limits, Section 8, for clutch plate dimensions.

#### NOTE

# If new clutch plates are used, follow items (7) through (9), below.

(7) Repeat item s (2), (3) and (4), above.

(8) If the X measurement is within 1.5165 to 1.5425 inches (38.519 to 39.180 mm), use back plate 26 (A, foldout 7), with the stamped identification number 2.

(9) If the X measurement is within 1.4905 to 1.5165 inches (37.859 to 38.519



M