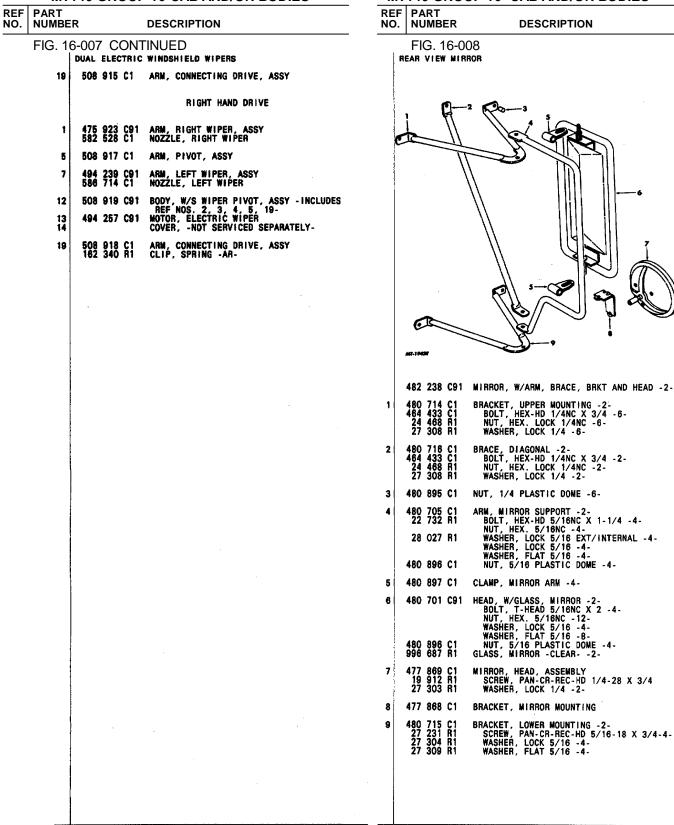

|
|                                                                                                                                                     | 15     GEAR -NOT SERVICED SEPARATELY-       16     MOTOR -NOT SERVICED SEPARATELY-       17     BRACKET -NOT SERVICED SEPARATELY-       18     491 673 C1          |
| PRINTED IN UNITED STATES OF AMERICA                                                                                                                 | PRINTED IN UNITED STATES OF AMERICA                                                                                                                                |

#### TM 5-4210-230-14&P-2 MT140 GROUP 16- CAB AND/OR BODIES

PRINTED IN UNITED STATES OF AMERICA FIG. 16-007 PAGE NO. 13

REV.4



PRINTED IN UNITED STATES OF AMERICA

#### TM 5-4210-230-14&P-2 MT140 GROUP 16- CAB AND/OR BODIES



| MT140                  | GROUI                                          | P 16-CAB AND/OR BODIES                                                                                                                     |          | ■<br>MT <sup>.</sup>            | 140 GR                                    | ٦<br>/OUP 16- CAB AND                                                                  | M 5-4210-230-14&P-2<br>OR BODIES |
|------------------------|------------------------------------------------|--------------------------------------------------------------------------------------------------------------------------------------------|----------|---------------------------------|-------