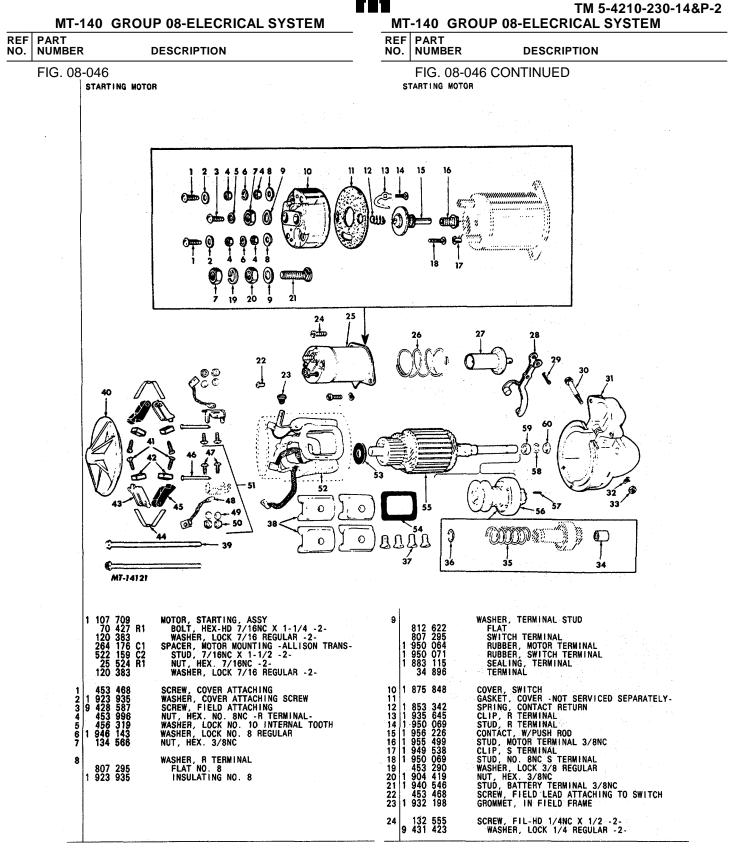

|                            |      |              |     |       |    |  |
|          |    |            |                   |       |                    |                          | ·                          |      |              |     |       |    |  |
|          |    |            |                   |       |                    |                          |                            |      |              |     |       |    |  |
|          |    |            |                   |       |                    |                          |                            |      |              |     |       |    |  |
|          |    |            |                   |       |                    |                          |                            |      |              |     |       |    |  |



#### PRINTED IN UNITED STATES OF AMERICA

FIG. 08-046 PAGE NO. 40

|                                                                                                                                        | -140 GROU