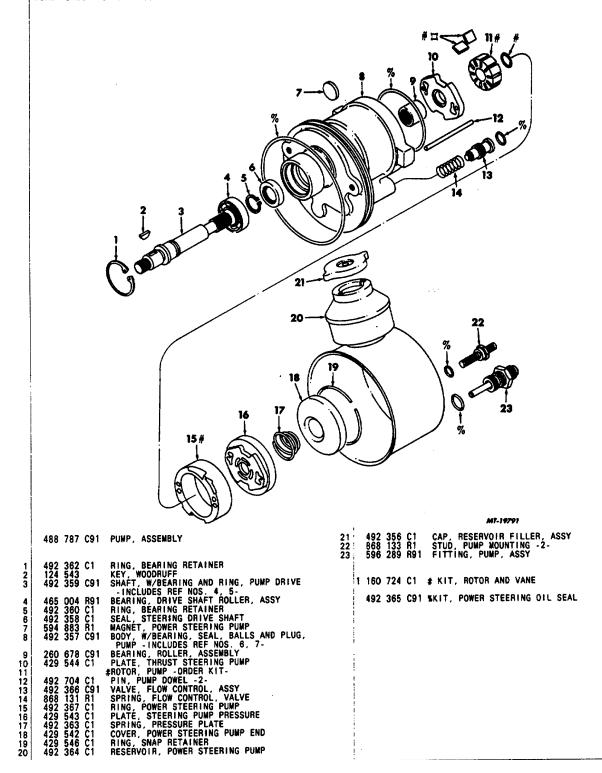

OUNTING | 22<br>23<br>24<br>25<br>26<br>9<br>27 | 270 288 C1<br>225 218 R1<br>489 569 C91<br>584 021 C91<br>172 558<br>507 855 C91<br>24 842 R1<br>413 979<br>27 248 R1<br>227 110 R1 | BUTTON, FLEXIBLE COUPLING -2-<br>WASHER, FLEXIBLE COUPLING -2-<br>SHELL, STEERING, ASSY<br>CHASSIS BUILT PRIOR TO 6-11-81<br>CHASSIS BUILT 6-11-81 AND LATER<br>PLUG, EXPANSION 1-1/4<br>CLAMP, STEERING COLUMN TUBE, ASSY<br>BOLT, HEX-HD 3/8NC X 1-3/4<br>NUT, HEX-HD 3/8NC X 1-3/4<br>NUT, HEX-HD 1/4NF X 3/8 -2-<br>WASHER, STAR LOCK -2-                         |

TM 5-4210-230-14&P-2

MT140 GROUP 05-STEERING GEAR

FIG. 05-010 PAGE NO. 22

# AR MT 140 GROUP 05-STEERING GEAR

FIG. 05-017

REF PART

DESCRIPTION

POWER STEERING PUMP ASSEMBLY

NO. NUMBER DESCRIPTION

FIG. 05-017 CONTINUED POWER STEERING PUMP ASSEMBLY



PRINTED IN UNITED STATES OF AMERICA

FIG. 05-017 PAGE NO. 33

| F PART<br>. NUMBER | 8                          | DESCRIPTION                                                                          |
|--------------------|----------------------------|--------------------------------------------------------------------------------------|
| FIG. 05            | -018                       |                                                                                      |
| DF                 | AG LINK                    |                                                                                      |
|                    |                            |                                                                                      |
|                    |