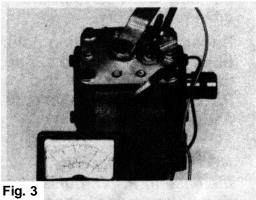

on a bench, or installed.

- 1. Use a continuity checker, battery type, either meter or light. Attach one (1) probe to the screw on the 378969 or 379110 Indicator Switch.
- 2. With the other probe, make contact with the shifter cover or housing (see Figs.#1 & 2).
- Actuate shifting device and the meter or light\* should be actuated when P.T.O. gear is engaged (see Figs. #3 & 4).
- 4. Shift unit out of gear and the meter or light\* should return to normal as shown (see Figs. #1 and 2).

This test procedure can be used to check Chelsea wire, lever, and air shifter covers, although an air source would be necessary for the latter.

\* If a meter is not available the light in the 328751 X can be used (see Figs. #2 & 4). A six volt battery is all that is necessary for a power source.



Fig. 2





1. Find a suitable area on the dash to install the cable control and the control plate-indicator light.

NOTE: The location of the cable control and the control plate should be as close to each other as possible and easily accessible by the driver or operator, but should not be an obstacle to driver movement nor interfere with other controls, instruments, or equipment.

- 2. Drill a 1/2" (.5") diameter hole for the control cable.
- Install the control cable on the dash using the hex nuts supplied with the cable. The knob can then be screwed into place. The length of cable can then run through the firewall and back to the P.T.O. making sure it is kept away from the exhaust, moving parts, etc. (Fig. #1, 2)

NOTE: Do not kink the cable. In order for the cable to operate properly, there ca