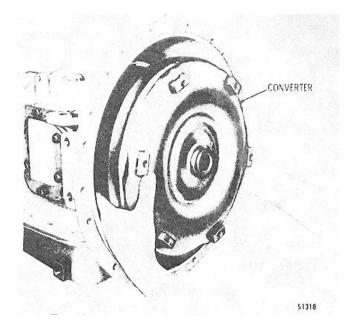

ter may be left on the transmission, and removed later (see b (3), below).

#### b. Mounting in Holding Fixture

(1) For overhaul, the transmission should be mounted in a holding fixture J-23642, as shown in figure 5-2. The holding fixture is bolted to the PTO opening after removing the PTO (or cover). Refer to figure 5-7 for proper position of the fixture.

(2) The holding fixture is first attached to the transmission. Then the transmission and fixture are hoisted into position for attachment to fixture base J-3289-20 on the work table.

(3) If not previously removed, the torque converter can be lifted from the transmission (fig. 5-3). Refer to paragraph 6-3 for inspection of the AT 540 or AT 545 torque converter assembly, or to paragraph 6-4 for rebuild of the AT 543 converter assembly



Fig. 5-1. Removing torque converter prior to overhaul



Fig. 5-2. Transmission in holding fixture



Fig. 5-3. Removing torque converter during overhaul

#### c. Vacuum Modulator, Mechanical Actuator

(1) Remove the bolt and retainer from the transmission case (fig. 5-4).

(2) Remove t h e vacuum modulator (fig. 5-5). Remove the sealring from the modulator.

(3) Remove the modulator valve actuator rod from the transmission case- (-fig. 5-5). Refer to paragraph 3-16b for inspection of the modulator.

(4) If a mechanical actuator is used, it must be removed from the transmission prior to removing the transmission from the vehicle. Remove the bolt and retainer as described in (1), above. Care should be taken to prevent the loss of the valve actuating rod pin (fig. 5-5).



Fig. 5-4. Removi