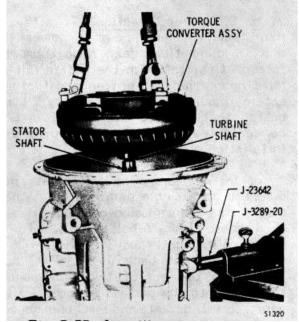

.

(3) Rotate the vacuum modulator until the hose nipple faces 10 degrees



Fig. 7-33. Installing transmission oil pan



Fig. 7-34. Installing governor assembly

7 1980 General Motors Corp.

7-18

#### **ASSEMBLY OF TRANSMISSION**



Fig. 7-35. Installing vacuum modulator



Fig. 7-36. Installing vacuum modulator retainer bolt

downward (toward bottom of transmission) from directly forward (fig. 7-36).

(1) Install the retainer, bent tabs toward transmission, and secure it with a  $5/16-18 \times 3/4$ -inch bolt trig. 7-36). Tighten the bolt to 15-20 lb ft (20-27 Mr).

#### c. Torque Converter Assembly

(1) Install the torque converter assembly, engaging the turbine shaft with the converter turbine, the stator shaft with the stator, and the hub with the oil pump drive gear (fig. 7-37).



Fig. 7-37. Installing torque converter assembly

(2) Secure the torque converter assembly during handling of the transmission ay attaching a strap between one of the drive lugs and the transmission case.

(3) Install the speedometer drive, or plug as required.

(4) Remove the transmission from the holding fixture.

(5) If so equipped, install gasket 1 B. foldout 8), cover 2, and six  $3/8-16 \times 1$ -inch bolts 3. Tighten the bolts to 15-20 lb Ft (20-27·Nm).

#### 7-11. SELECTION, INSTALLATION AND LUBRICATION OF PTO AUXILIARY DRIVE ASSEMBLIES

<u>a.</u> <u>Transmission PTO</u> The transmission is equipped with a converter driven power takeoff gear mounted on the forward clutch housing. The gear has a continuous operation rating of 200 lb ft (271· Nm) and an intermittent rating of- 250