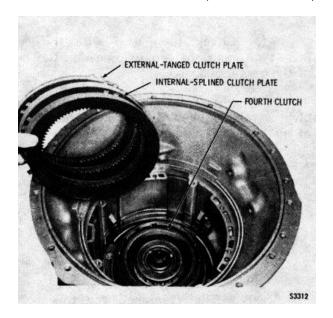

tang in relation to paired slots and a single slot. The plate will not have any rotational movement when properly installed.

(2) Install the third clutch back plate, alining its tangs with those of the three clutch plates (fig. 7-22). This plate is identified by the mark 2. Do not use a plate marked 1.

(3) Install the snapring that retains the back plate (fig. 7-22). T he snapping is identified by a-green mark and is 0.155 to 0.157 inch (3.94 to 3.99 mm) thick. Position the snapping gap toward t h e top of the transmission case.

(4) Using third c l u t c h clearance gage J-23716, check t h e clutch running clearance. The thin end of the gage should pass between the snapping and the back plate; the thick end should not. The prescribed clearance is 0.029 to 0.119 inch (0.74 to 3.02 mm).



Fig. 7-21. Installing third clutch plates

(5) If clearance is excessive (larger end of gage enters plates), new clutch plates should replace worn plates. Refer to wear limits in Section 8 for clutch plate dimensions.

b. Forward Clutch and Turbine Shaft Assembly

(1) Install the thrust washer onto the hub of the forward clutch assembly, retaining it with oil-soluble grease (fig. 7-23).

(2) Install the forward clutch and turbine shaft assembly. The hub splines engage the transmission main s haft. The splines on the fourth clutch drive hub engage the internal-splined plates of t h e fourth clutch.

(3) Rotate the forward clutch assembly one or two revolutions, while pushing it downward. Make sure all the fourth clutch internal-splined plates are engaged.



Fig. 7-22. Checking third clut