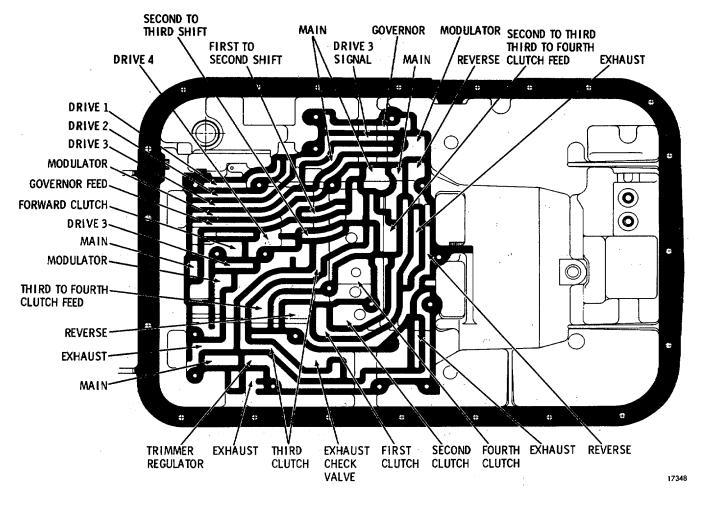

ified in figure 4-6 will assist in locating troubled areas.

#### g. Inspecting Bushings, Thrust Washers

(1) Inspect bushings for scores, burrs, roundness, sharp edges and evidence of overheating. Remove scores with crocus cloth. Remove burrs and sharp edges with a scraper or knife blade. If the bushing is out-of-round, deeply scored, or excessively worn, replace it, using the proper size replacer.

#### NOTE

## Whenever it is necessary to cut out a defective bushing for removal, use care to not damage the bore into which the bushing fits.

(2) Inspect thrust washers for distortion, scores, burrs, and wear. Replace the thrust washer if it is defective or worn.

### h. Inspecting Oil Seals, Gaskets

(1) Inspect sealrings for cuts and hardness. replaceasteings if these defects are found.



#### GENERAL OVERHAUL INFORMATION

Fig. 4-6. Main housing valve body mounting surface tracks

(2) When replacing lip-type oil seals, the lip side must be toward the oil to be sealed in (toward the inside of the unit). Use a nonhardening sealing compound on the outside diameter of the seal to help prevent oil leaks. Coat the inside lip of the seal with high-temperature grease to protect the seal during shaft installation and to provide lubrication during initial operation.

(3) Replace all composition gaskets.

(4) Inspect hook-type sealrings f or wear, broken hooks, and distortion.

(5) Install a new hook-type sealring if the ring shows any wear on the outside diameter, or if there is excessive side wear.

(6) The sides of the sealring must be smooth (0. 005-inch (0. 13 mm) maximum side