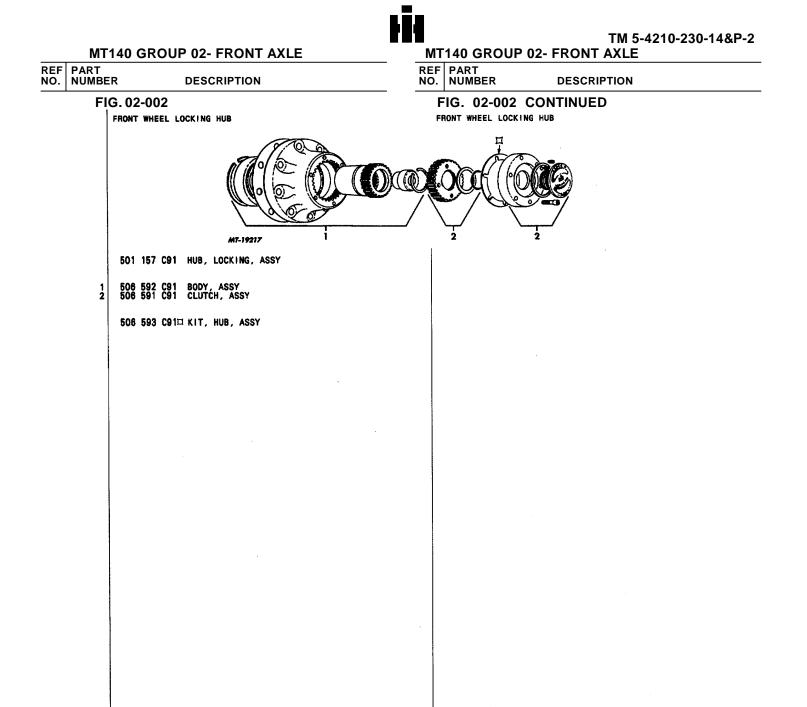

|                                                                      |
|          |            |                   |                  |                                                                      |
|          |            |                   |                  |                                                                      |
|          |            |                   |                  |                                                                      |
|          |            |                   |                  |                                                                      |
|          |            |                   |                  |                                                                      |

FIG. 02-001 REV. 4

PAGE NO.

ŀĪł

5



PRINTED IN UNITED STATES OF AMERICA

## **GROUP 03-CHASSIS SPRINGS**

HĪA

| I624 MODEL<br>FRONT<br>AXLE CODE 02071         PIC NO         PIC HE LOC           1624 MODEL<br>FRONT<br>AXLE CODE 02071         03-002         C06           CODE 03020<br>CODE 03020<br>FORENT AXLE CODES 02071. 02073, 02101         03-003         C08           REAR<br>AXLE CODE 14030<br>AXLE CODE 14030         03-004         C10           AXLE CODE 14030<br>AXLE CODE 14030         03-004         C10           W/ROUND HOUSING<br>W/SQUARE HOUSING         03-004         C11           W/ROUND HOUSING<br>W/SQUARE HOUSING         03-005         C11           REAR<br>FRONT -CODE 03703-<br>REAR-CODE 03703-<br>REAR-CODE 03703-<br>CHASSIS BUILT PHI-179 AND LATER         03-010         C17           CHASSIS 02109, 02118,