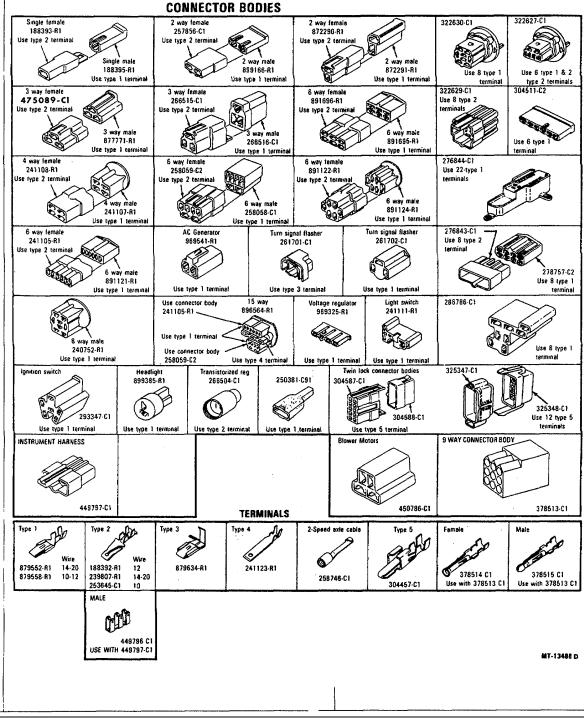

ESISTOR, IGNITION COIL 2 FUSE - AR-4 AMPERE SFE -PINK-3AG -PINK-5 AMPERE 147 682 426 336 131 220 C1 131 222 C1 9 5 AMPERE 10 AMPERE 15 AMPERE EXCEPT 1853FC MODEL FOR 1853FC MODEL 20 AMPERE EXCEPT 1853FC MODEL 20 AMPERE 30 AMPERE CIRCUIT BREAKER -AR-STANDARD -50 AMPERE-CODES 08579, 08738 4 AMPERE 10 AMPERE 15 AMPERE 20 AMPERE 30 AMPERE 30 AMPERE 30 AMPERE 30 AMPERE 30 AMPERE 30 AMPERE 30 AMPERE 30 AMPERE 426 333 509 080 C1 19 9 428 126 131 224 C1 9 426 331 54 872 R1 175 C1 994 C1 176 C1 177 C1 178 C1 263 433 436 433 433 433 167 SCREW, PAN-CR-REC-HD TAP 1/4NC X 3/4

#### REF PART NO. NUMBER

DESCRIPTION

FIG. 08-016 CONNECTOR BODIES AND TERMINALS

## TM 5-4210-230-14&P-2 MT140 GROUP 08- ELECTRICAL SYSTEM

REF PART NO. NUMBER DESCRIPTION

FIG. 08-016 CONTINUED CONNECTOR BODIES AND TERMINALS







TM 5-4210-230-14&P-2

MT140 GROUP 08- ELECTRICAL SYSTEM



REF PART NO. NUMBER

DESCRIPTION

FIG. 08-018 | solderless terminals

----

## TM 5-4210-230-14&P-2 MT140 GROUP 08- ELECTRICAL SYSTEM

REF PART NO. NUMBER

DESCRIPTION

FIG. 08-018

SOLDERLESS TERMINALS

# SOLDERLESS TERMINALS

| PRE INSUL                         |                                                                                        | ·····                                                                |                                                                                                                                                                        |  |
|-----------------------------------|----------------------------------------------------------------------------------------|-----------