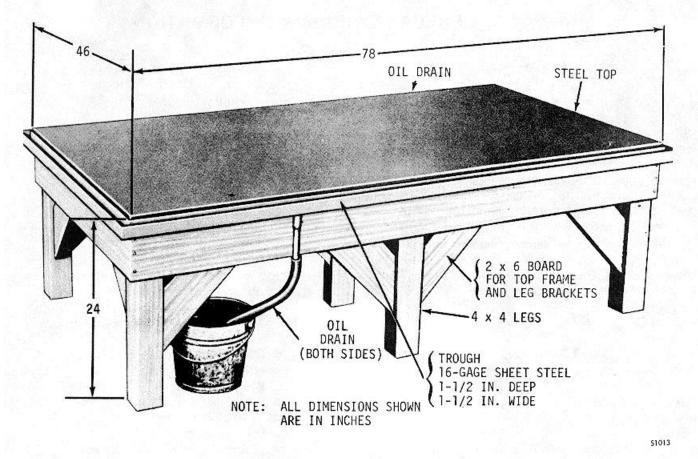

or heating equipment (for heating bearings or other interference-fit parts to aid assembly) is required.

- (5) The following should be available.
  - Clean shop cloths (do not use waste)
  - Boxes, receptacles for parts
  - Supply of wood blocks
  - Oil-soluble grease (petrolatum)
  - · Cleaning supplies (brushes, solvents, etc. )
  - Sealer -Perfect Sealer #4 or Permatex #2, or equivalent (for plugs, seals)

## 4-3. REPLACEMENT PARTS

- <u>a.</u> <u>Ordering Information</u> Refer to the current issue of Parts Catalog SA 1235 for parts information.
- <u>b.</u> <u>Parts Normally Replaced</u> The following parts are normally replaced at each transmission overhaul.
  - (1) Gaskets
  - (2) Washers or snaprings damaged by removal
  - (3) Oil seals, piston setrings
  - (4) Center support bolt



Fig. 4-1. Work table

## SPECIAL TOOLS TABLE

| <u>Tool No.*</u> | <u>Fig.</u> | <u>ltem</u> | Description                                                        | <u>Use illustrated</u> |
|------------------|-------------|-------------|--------------------------------------------------------------------|------------------------|
| J-3289-20        | 4-3         | 21          | Transmission holding fixture base (used with J23642)               | fig. 5-2,7-37          |
| J-5959-1         | 4-4         | 33          | Dial indicator (used with J7872-2,<br>J7872-3, J5959-3, J5959-7)   | fig. 6-1               |
| J-5959-3         | 4-4         | 34          | Rod 1/4" x 10 1/2" (used witb5959-1,<br>J5959-7, J7872-2, J7872-3) | fig. 6-1               |
| J-5959-7         | 4-4         | 35