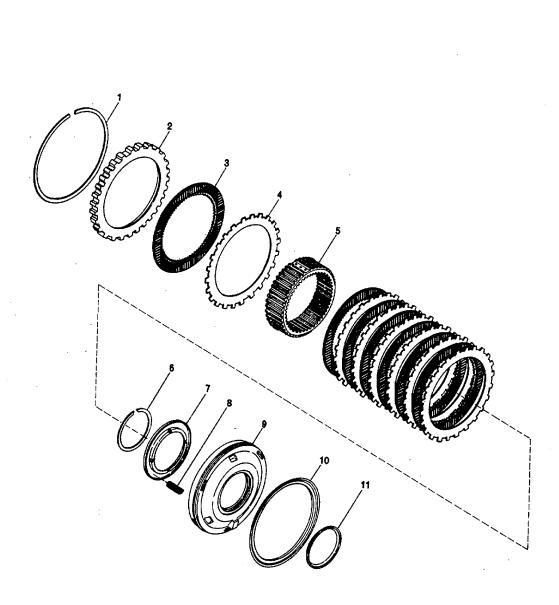

x 1 (6)

4 -Drive screw

5 - Name plate

6 - Case assembly

- 7 Breather
- 8 Pipe plug, 1/8
- 9 Internal Snapring
- 10 Case and pin assembly
- 11 Transmission case
- 12 Governor support pin
- 13 Pipe plug, 1/8
- 14 Neutral start switch plug, 3/4
- 15 Gasket
- 16 Coil insert (4) (AT 543)
- 17 Governor assembly
- 18 Governor service kit
- 19 Governor weight pin (2)
- 20 Cover gasket 21 Governor cover
- 22 Bolt, 5/10-18 x 9/18 (4)(-)
- 23 Modulator valve actuating rod (diesel before S/N 22700
- 24 Bolt, 5/18-18 x 9/16O
- 25 Modulator retainer
- 26 Vacuum modulator
- 27 -Modulator sealring

28 - Modulator valve actuating rod (all gasoline; diesel after S/N 22699

**Torque Specifications** (A) 15 to 20 lb ft (20 to 27 N. m) (B) 10 to 15 lb ft (14 to 20 N. m) (C) 25 to 30 lb ft (34 to 41 N m)



A

A, foldout 8. First clutch - exploded view

9577

B



10112 0

B, foldout8. Transmission case, governor and vacuum modulator-exploded view

#### Α

- 1 Control valve body assembly
- 2 Separator plate
- 3 Bolt, 1/4-20 x 1 3/4 (3)
- 4 Retainer pin
- 5 Adjusting ring
- 6 Valve stop
- 7 Washer
- 8 Valve spring
- 9 Modulator valve
- 10 Modulator valve body
- 11 Control valve bow
- 12 Third clutch trimmer valve
- 13 Trimmer plug
- 14 Trimmer spring
- 15 Valve stop
- 18 First clutch trimmer valve
- 17 Trimmer plug
- 18 Trimmer outer spring
- 19 Trimmer inner spring (after S/N 34500)
- 20 Valve atop
- 21 Second clutch trimmer valve
- 22 Trimmer plug
- 23 Trimmer spring
- 24 Valve atop
- 25 Fourth clutch trimmer valve
- 26 Trimmer plug
- 27 Trimmer outer spring
- 28 Trimmer inner Spring (afte