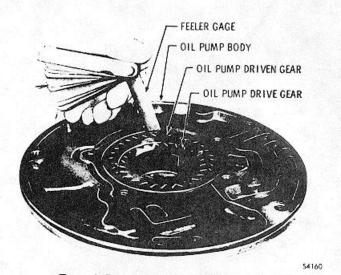

| <u>QTY</u> |
|------------|-------------------------------------------------------------------------------|------------|
| 8624063    | Pump Driven Gear<br>(0.7265-0.7275)                                           | 1          |
| 8629482    | (18.453-18.479 mm)<br>Pump Drive Gear<br>(0.7255-0.7260)                      | AR         |
| 8629483    | (18.428-18.440 mm)<br>Pump Drive Gear<br>(0.7260-0.7265)                      | AR         |
| 8629484    | (18.44018.453 mm)<br>Pump Drive Gear<br>(0.7265-0.7270)                       | AR         |
| 8629485    | (18.45318.465 mm)<br>Pump Drive Gear<br>(0.7270-0.7275)                       | AR         |
| 8629486    | (18.46518.479 mm)<br>Pump Drive Gear<br>(0.7Z75-0.7Z80)<br>(18.479-18.491 mm) | AR         |



Fig. 6-31. Checking diameter clearance of oil pump driven gear

(13) Move the dial indicator base 90 degrees, repeating steps (10) through (12) each time, until the indicator base is returned to its original position.

### NOTE Only one driven gear is available. Any one of five d r i v e gears may be selected.

(14) Check the driven gear diameter clearance with a feeler gage as shown in figure 6-31. Replace the gear if the clearance is not within 0.004 to 0.008 inch (0.100.20 mm).

NOTE When wear of the pump body prevents restoration of satisfactory gear end or diameter clearance, replace the entire oil pump assembly.

(15) Grease and install sealring 4 onto pump body 8.

(16) Install front support assembly 17 onto pump body assembly 6, alining the bolt holes.

#### CAUTION

Because of o