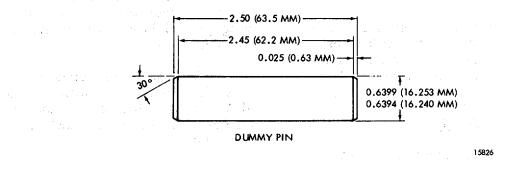

| -22 (4)        | -50 (4)      | -14              | -17                    | -27 (2)         |
| Center                 | -1               | -16            |                                       |                                      | -20 (4)        | -49 (4)      | -10              | -17                    | -25 (2)         |
| Rear                   | -3               | -16            | -2                                    | -6                                   | -20 (4)        | -49 (4)      | -10              | -17                    | -25 (2)         |

Tools in the chart above are components of planetary rebuilding kit J-25587-01. Refer to paragraph 4-2.

#### **REBUILD OF SUBASSEMBLIES**



DIAMETER & MUST BE PERPENDICULAR WITH SURFACE B WITHIN 0.001 (0.02 MM) TIR.





Fig. 6-62. Front carrier assembly bushing installation

(7) Total runout of bushing after boring must not exceed 0.010 inch (0.25 mm). Use figure 6-62 as a guide.

d. Installation of Pinion Components

#### NOTE

The hydraulic press, used with J-25587-01 Planetary Rebuilding Set, should have a five-ton capacity, an adjustable press bed of 25-inch (635 mm) minimum opening and a pressure gage to assist in determining proper installation and staking of the pinion pins.

(1) Assemble all the pinion groups for the carrier assembly. Each group is assembled by inserting

the proper loading pin into the bore of the pinion, installing the needle roller bearings around t h e loading pint installing a steel thrust washer at each end of the pinion, and installing a bronze thrust washer onto each ste