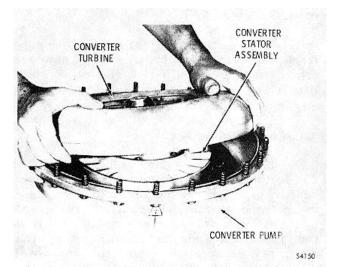

on

(1) Check the torque converter for end play of internal components as outlined in paragraph 6-3b, except that allowable end play is 0.025 inch (0.635 mm) for the AT 543 assembly.

(2) If the end play does not exceed 0.025 inch (0.635 mm), the torque converter may be reassembled, after disassembly and inspection, using the same spacer 10 (A, foldout 5) as presently installed (except when parts affecting the end play are replaced).

#### **REBUILD OF SUBASSEMBLIES**









#### b. Disassembly

(1) Remove six retainers 3 (A, foldout 5) and spacers 4 from cover 5.

(2) Remove twenty four nuts that retain the converter front cover (Fig. 6-3).

(3) Remove the front cover (Fig. 6-4). Remove the front cover sealring.

(4) Remove two bearing races, bearing and bearing spacer (Fig. 6-5).









#### NOTE

Some of these parts may have adhered to the cover when it was removed.

(5) Lift off the converter turbine (Fig. 6-6).



Fig. 6-7. Removing (or installing) torque converter stator assembly (AT 543)

(6) Lift off the stator assembly, using care that the freewheel roller race does not fall out (Fig. 6-7).

(7) Position the stator assembly front downward, and remove the freewheel roller race by rotating it clockwise while lifting.

(8) Remove ten rollers 16 (A, foldout 5) and springs 15.

(9) Check needle bearing assembly 20 (A, foldout 5). Wash and flush the needle bearing assembly thoroughly with dry cleaning solvent or mineral spirits. Dry it and lubricate it with transmission oil. Replace the freewheel race only and rotate the bearing while pressing upon the freewheel race