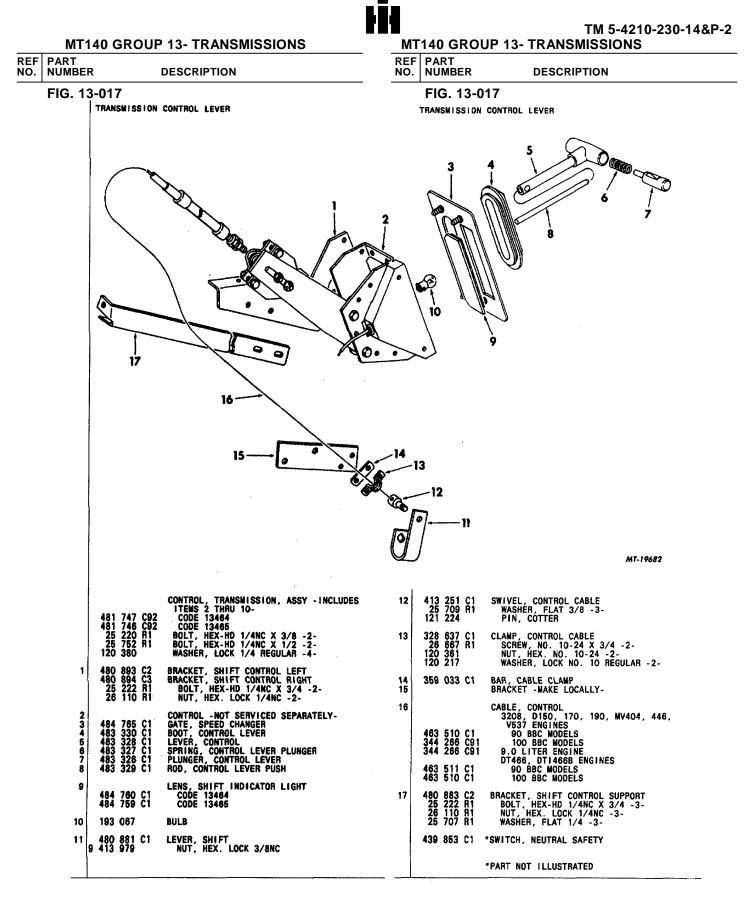

T540 13451 **ALLISON 4-SPEED WIPTO GEAR** AT540 13454 ALLISON 4-SPEED LIPTO GEAR MT640 13464 ALLISON 4-SPEED MT650 13465 ALLISON 5-SPEED T495 13495 **IH DIRECT IN 6TH CONSTANT MESH** T498 13496 IH DIRECT IN 5TH CONSTANT MESH-1.22 IN 4TH-CM5062A 13672 SPICER 5-SPEED CM6052B 13673 SPICER 5-SPEED CM6262A 13674 **SPICER 5-SPEED** SPICER 5-SPEED CM6062A 13676 CM6052B 13677 SPICER 5-SPEED CM6053C 13678 SPICER 5-SPEED 285 V 13696 **CLARK 5-SPEED** 282 V 13697 **CLARK 5-SPEED** T698 13698 IH DIRECT IN 5TH CONSTANT MESH-1.41 IN 41H-T899 13699 IH DIRECT IN 5TH CONSTANT MESH-1.22 IN 4TH-AUXILIARY TRANSMISSIONS 7041 13536 SPICER 4-SPEED R8341CL 13552 **SPICER 4-SPEED** R8341L 13654 **SPICER 4-SPEED** 2A92 13601 FULLER 2-SPEED **TRANSFER CASE** T223H 13155 ROCKWELL STANDARD **TC33** 13188 FABCO L/PTO







TM 5-4210-230-14&P-2 MT140 GROUP 13- TRANSMISSIONS

DESCRIPTION

|        |   | 1                            | 2                               | 4                   | ALTERN                                                                                                                            |
|--------|---|------------------------------|---------------------------------|---------------------|-----------------------------------------------------------------------------------------------------------------------------------|
| 1      |   |                              | 535                             |                     | CONNECTOR, HOSE 3/4NPT X 3/4                                                                                                      |
| 2      |   | 384<br>384