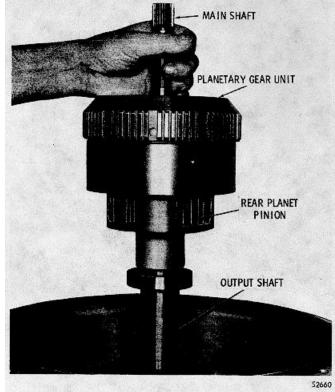

to the first clutch, after installing the gear pack, will lift the ring gear (and gear pack) slightly if all splined plates are not engaged.

(3) On models after S/N 5070, grasp the planetary gear unit by the main shaft and lower the unit into the transmission (fig. 7-7). Mesh the internal teeth of the previously installed rear ring gear (para 7-3a(11) through (13)) with the rear planetary carrier pinion teeth. Be sure the unit bottoms.

(4) Install sun gear shaft assembly (long splines first) and front sun gear thrust washer (fig. 7-8).

# 7-4. INSTALLATION OF SECOND CLUTCH AND CENTER SUPPORT

a. <u>Second Clutch(A, foldout 7)</u>

(1) Establish the proper clutch running clearance, as outlined in (2) through (6), below. If new clutch plates are - used, see items (7) through (9), below.



Fig. 7-7. Installing planetary gear unit

(2) Support the second clutch piston, convex (front) side downward on a flat surface of a press bed. Stack three external-tanged clutch plates, and three internal clutch plates, alternately, onto the apply face of piston (fig. 7-9).

(3) Place a flat plate upon the stacked plates. With a press, apply 980 to 1020 pounds (4359 to 4537 N) force against the plate.

(4) While the force is applied, measure the combined thickness of the piston and six clutch plates, designated "X" on figure 7-9.

(5) Note the identification number (I or 2) stamped on back plate 26 (A, foldout 7). When the identification number is 2, if dimension "X" (fig. 7-9) is not within 1.5165 to 1.5425 inches (38.519 to 39.180 mm), replace worn plates 24 and/or 25 with new plates a