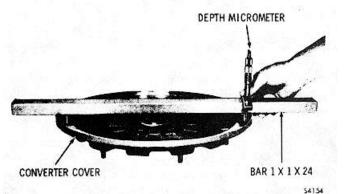

# Steps (18) through (27), below, are applicable only when converter end play must be calculated.

(18) Install the rear bearing race (fig. 6-5), flat side first, onto the converter turbine (selective spacer is omitted). The race should be dry. (19) Install the thrust bearing (dry) onto the rear race (fig. 6-5). Install the front bearing race (dry), inner lip upward, onto the thrust bearing.

#### NOTE

The measurements made in steps (20) through (23) require that the bar and blocks used (fig. 6-16 through 6-19) be straight and smooth, and have parallel sides. The actual thickness of the bar, and height of blocks are immaterial but the blocks, as pairs, must be of equal height.

ã 1980 General Motors Corp.



Fig. 6-16. Measuring dimension "A" for selection of converter spacer (AT 543)



Fig. 6-17. Measuring dimension "B" for selection of converter spacer (AT 543)

(20) Position a bar and two blocks as shown in figure 6-16. Using a depth micrometer, measure the distance from the top of the bar to the machined surface of the converter cover hub. Record this dimension as "A".

(21) Measure the distance from the top of the bar to the mounting surface of the converter cover (between bolt holes) as shown in figure 6-17. Record this dimension as "B".



# Fig. 6-18. Measuring dimension "C" for selection of converter spacer (AT 543)

(22) Position the bar and two blocks as shown in figure 6-18. Measure the distance from the top of the bar to the mounting surface of the converter pump (between bolts). Record this dimension as "C".

(23) Measure the distance (fig. 6-19) from the