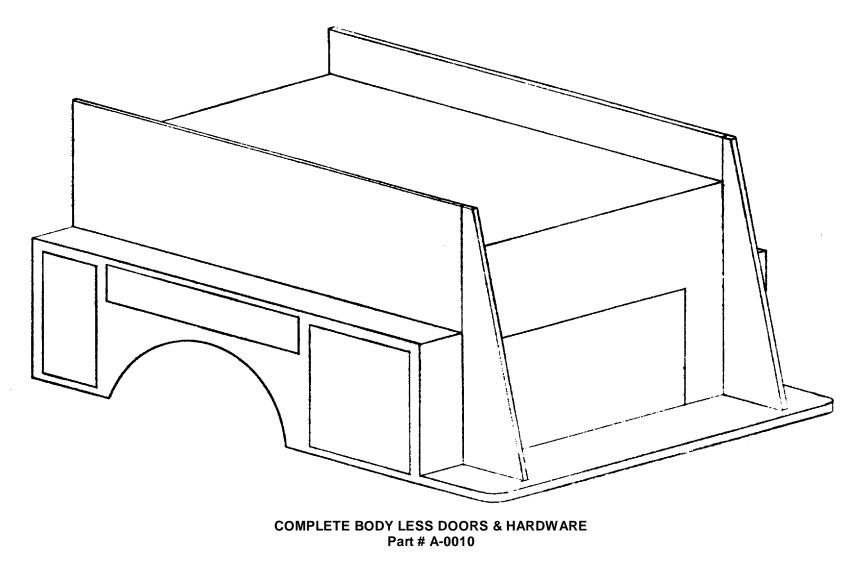

1       3         9417       501       3 | 3       15         3       15         3       15         3       24         1       5         8       49         8       50         8       68         8       68         8       68         8       70         8       48         8       49         8       49         8       49         8       49         8       49         8       49         8       49         8       51         8       51         8       51         8       51         8       51         8       51         8       51         8       51         8       51         8       51         8       51         8       51         8       51         8       51         8       51         8       51         8       51         8       51         8       5 |  |

ALMONT WELDING WORKS, INC. PARTS LIST





### COMPLETE CABINET SIDE LESS DOORS & HARDWARE

Part # A001 (left side) A-0012 (right side)







WATER TANK Part # A-0025



- 1-5 MARSE COMB. GAGES Part # 1-APE-24360-BPJ-001
- 6 S W TACH. Part # 82150
- 7 DARLEY VALVE Part # L978
- 8 WATER TEMP. GAGE Part # 82307 Sender 280ED
- 9 OIL PRESTRE GAGE Part # 82304 Sender 279A Light Sender D364L



BRUSHGARD Part # A-0022





LADDER BRK. Part # A-0023

HOSE LAY Part # A-0924

- 1. Pressure Gauge ·
- #1 Discharge Gauge .
- 3. #1 Crosslay Gauge
- #2 Crosslay Gauge 4.
- 5-8. Gauge Dampers
- Vacuum Gauge 9.
- 10. Foam Level Gauge
- 11. Low Oil Pressure Indicator
- 12. Panel Light Switch
- 13. Pump Compartment Light Switch
- 14. Water Level Gauge
- 15. Tachometer
- 16. Throttle
- 17. Damper for Vacuum Gauge
- 18. Oil Pressure Gauge
- 19. Wa