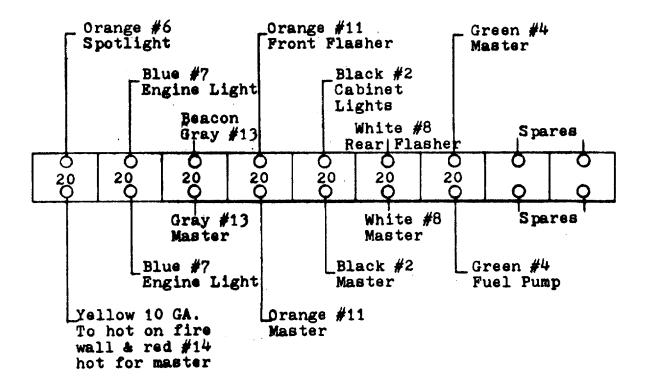

able liquid such as gasoline, oil, and similar hazardous liquids found in every day use in chemical, industrial plants, and small airports. The Feecon Around-The-Pump-Proportioner is designed to supply 400 gallons of water with a nominal 3% solution of Cobra 3 low expansion foam liquid. This is enough fire fighting capacity to supply one Feecon high capacity handline nozzles (total capacity 400 GPM). The Feecon Around-The-Pump-Proportioner can also be used to proportion Feecon A3F aqueous film forming foam liquid in capacities up to 200 GPM of foam solution. Easy to operate and maintain, the Feecon Around-The-Pump Proportioner offers the fire fighter that extra punch for combating difficult flammable liquid fires.



1 WALKUP DRIVE, WESTBORO, MASS. 01581 (617) 368-9137 TWX 710-390-0737





Engine Wiring Blue #16 Water Temperature Sender Yellow #1 Oil Pressure Sender White #12 Tachometer



**Rear Junction Block** 

<sup>15</sup> 

| A.W.W. # | DISCRIPTION                            | MANUFACTER          | MANUFACTER     |
|----------|----------------------------------------|---------------------|----------------|
|          |                                        | NAME                | PART #         |
| A-0025   | LIGHT BAR                              | DIETZ               | 7-90101        |
| A-0026   | CLEAR LENS (LIGHT BAR)                 | "                   | 77-79002       |
| A-0027   | SPOTLIGHT w/FLASHER                    | UNITY               | 10300 V        |
| A-0028   | RED WARNING LIGHTS (FRONT).            | DIETZ               | 9-51204        |
| A