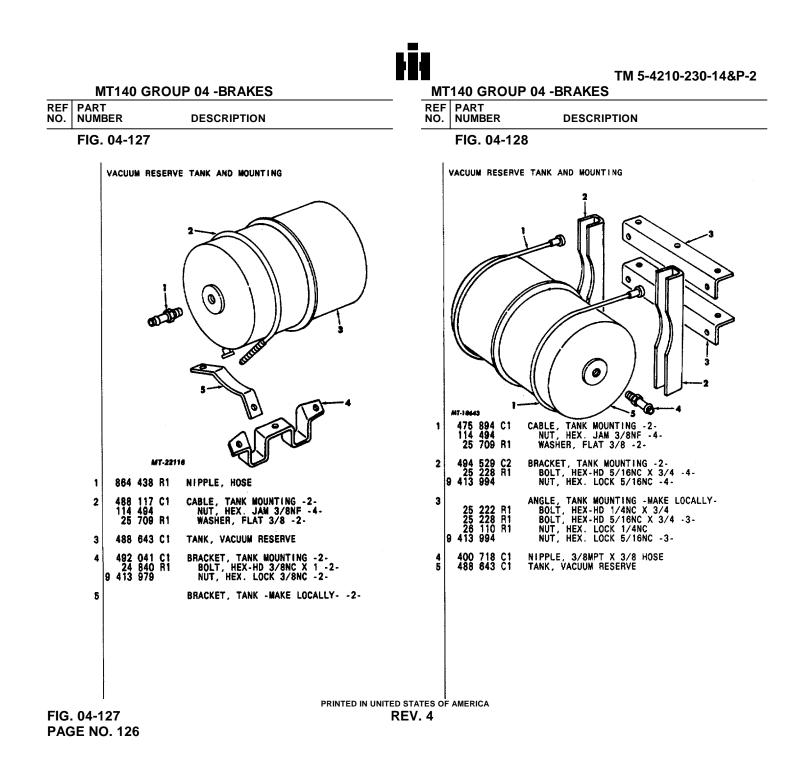

br>R1<br>C91<br>C1<br>C1 | 9.0 LITER ENGINES<br>PULLEY, PUMP, USED W/ 1700681C1 HUB<br>HUB, PUMP<br>NUT, FLANGED HEX. LOCK 1/2NF<br>BOLT, HEX-HD 5/16NC X 3/4 -4-<br>WASHER, LOCK -4-<br>KEY, WOODRUFF<br>BRACKET, HYDRAULIC PUMP<br>BELT, PUMP -MATCHED SET-<br>BRACKET, W/ ADJ BOLT<br>BOLT, ADJ<br>STRAP, ADJ -MAKE LOCALLY-<br>SPACER, BRACKET |

FIG. 04-122 **PAGE NO. 123**  PRINTED IN UNITED STATES OF AMERICA

REV.4

### TM 5-4210-230-14&P-2



REV. 4

FIG. 04-123 PAGE NO. 124

REF PART NO. NUMBER DESCRIPTION

### FIG. 04-125



### TM 5-4210-230-14&P-2 MT140 GROUP 04 -BRAKES

| KEF | PARI   |             |  |
|-----|--------|-------------|--|
| NO. | NUMBER | DESCRIPTION |  |

FIG. 04-126

VACUUM RESERVE TANK AND MOUNTING



FIG. 04-126 PAGE NO. 125 PRINTED IN UNITED STATES OF AMERICA REV. 4



|            |                            | TM 5-42                                        |
|------------|----------------------------|------------------------------------------------|
|            | MT140 GROUP 04 -B RAKES    | MT140 GROUP 04 -BRAKES                         |
| REF<br>NO. | PART<br>NUMBER DESCRIPTION | REF PART<br>NO. NUMBER DESCRIPTION             |
|            | FIG. 04-129                | FIG. 04-129 CONTINUED                          |
|            | ATR BRAKE CHAMBER HOSE     | AIR BRAKE CHAMBER HOSE                         |
|            |                            | 6X6 MODELS<br>417 200 C2 0 FORWARD-BEAR AXLE - |

| 459 017 C1                             | SHOSE, FRONT BRAKE CHAMBER -2-