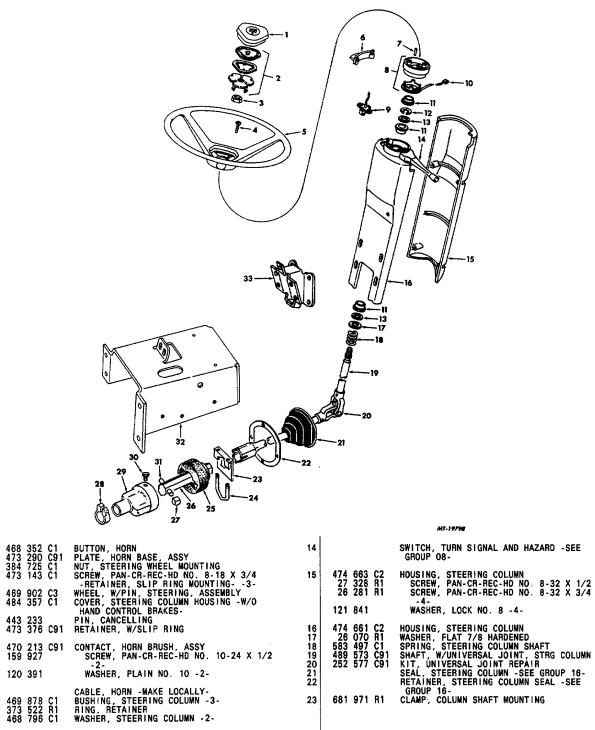

|                         |        |           |  |
|    |                         |        |           |  |
|    |                         |        |           |  |
|    |                         |        |           |  |
|    |                         |        |           |  |
|    |                         |        |           |  |

REV. NO. 4

INDEX - 05 PAGE 8

REF PART NO. NUMBER DESCRIPTION

## TM 5-4210-230-14&P-2 MT140 GROUP 05-STEERING GEAR

| REF PART<br>NO. NUMBER DESCR |
|------------------------------|
|------------------------------|

ESCRIPTION

PRINTED IN UNITED STATES OF AMERICA

PAGE NO. 19



FIG. 05-009

STEERING COLUMN AND WHEEL

## TM 5-4210-230-14&P-2 MT140 GROUP 05-STEERING GEAR

REF PART NO. NUMBER DESCRIPTION

FIG. 05-009 CONTINUED STEERING COLUMN AND WHEEL



PRINTED IN UNITED STATES OF AMERICA

FIG. 05-009 PAGE NO. 20

## G GEAR MT140 GRO

REF PART NO. NUMBER DESCRIPTION FIG. 05-009 CONTINUED STEERING COLUMN AND WHEEL 
 892
 738
 R1
 U-BOLT, COLUMN SHAFT MOUNTING

 120
 369
 NUT, HEX. 3/8NF -2 

 120
 382
 WASHER, LOCK 3/8 REGULAR -2 24 BOOT, FLEXIBLE COUPLING SHAFT, W/PIN, LOWER STRG COLUMN DRIVE 892 759 R1 489 571 C1 25 28 BUTTON, FLEXIBLE COUPLING -2-WASHER, FLEXIBLE COUPLING -2-27 270 288 C1 225 218 R1 507 855 C91 24 842 R1 9 413 979 CLAMP, STEERING COLUMN TUBE, ASSY BOLT, HEX-HD 3/8NC X 1-3/4 NUT, HEX. LOCK 3/8NC 28 SHELL, STEERING, ASSY CHASSIS BUILT PRIOR TO 6-11-81 CHASSIS BUILT 6-11-81 AND LATER PLUG, EXPANSION 1-1/4 29 489 569 C91 584 021 C91 172 558 30 27 248 R1 227 110 R1 BOLT, HEX-HD 1/4NF X 3/8 -2-WASHER, STAR LOCK -2-225 217 R