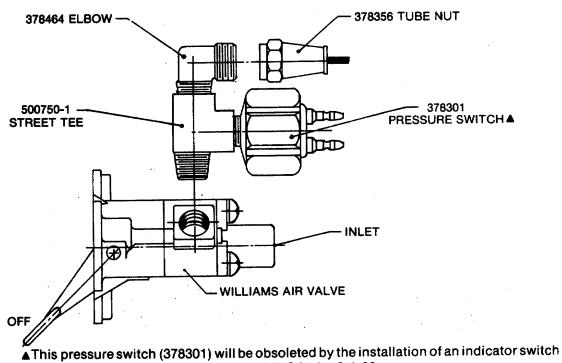

an come from either direction since the P.T.O. will always be engaged when all the way in or out.
- 3. Follow step #7 and #8.
- 4. In step #9 shift the P.T.O. from forward to reverse or vice versa to determine the amount of travel needed and the length of casing to be cut.
- 5. Follow step #10 #14.
- 6. Step #15 will show the following:

CABLE IN: P.T.O. ENGAGED: LIGHT ON CABLE OUT (1st position): P.T.O. DISENGAGED: LIGHT OUT CABLE OUT (2nd position): P.T.O. ENGAGED: LIGHT ON

#### AIR SHIFT Installation Sketch for 41, 42, 430, and S380 Series P.T.O. Using Pressure Switch (378301)



**u** Template for control plate on page 34.

\*Warning: Connect directly to air supply. Do not use tubing between air supply and pressure protection valve.



Installation For Single Ported Valve (Williams)



located in the shifter cover of all 6 bolt P.T.O.'s, by 9-1-80.



\*Warning: Connect directly to air supply. Do not use tubing between air supply and pressure protection valve.

#### AIR SHIFT Installation Sketch for 8 Bolt P.T.O.'s. (Except for the 811 or new 812 Series)



uTemplate for control plate on page 34. \*Warning: Connect directly to air supply. Do not use tubing between air supply and , pressure protection valve.



| TEE<br>FITTING | 378840            | 378880            | 378970             | 378897           |
|----------------|-------------------|-------------------|--------------------|------------------|
| D              | .750-16 U.N.F. 2A | .875-14 U.N.F. 2A | 1.062-16 U.N.F. 2A | 1.312-12 U.N. 2A |
| E              | .250-18 N.P.T.F.  | .250-18 N.P.T.F.  | .250-18 N