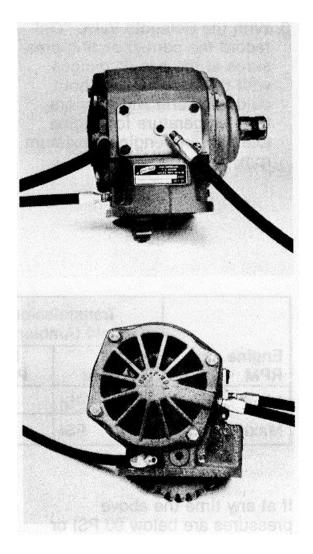

| PSI    | PSI                                      |        | PSI |

If at any time the above pressures are below 90 PSI or there is a 50 PSI or more difference in two of the corresponding readings in Part 3:

- (a) Check circuit for correct installation(b) Check hoses and screens (2) for obstruction

4. Remove the "B" line from the P.T.O. with the Solenoid Valve "On" no oil should appear from line. Then turning the Solenoid Valve to "Off" should dump the oil from the P.T.O. Clutch Pack through this line.

5. Remove the "C" line from the P.T.O. Idler shaft end (except 810AM-3 P.T.O.) and confirm that oil is running to this shaft for lubrication. Retain the findings of these tests for future comparison. Re-check oil level in transmission after testing is complete.





# INDICATOR LIGHT INSTALLATION/ DASH DRILLING TEMPLATE

For Indicator Light Installation of 22, 26 and 811 Series Wire and Lever Control (New 220, 260, 812, 100, 300, 321, 322, 340, 350\*, 370A\*, 381, 410, 420, 431, 450\* and 611 Series)



This vehicle is equipped with a Power Take-off. Consult operating instructions before using. (See sun visor).

POWER TAKE-OFF OPERATION -VEHICLE STATIONARY

#### I. Mechanical Transmission

- 1. A power take-off is, and should be, operated as an integral part of the main transmission.
- 2. Before shifting the power take-off into or out of gear disengage the clutch and wait for transmission or P.T.O. gears to stop rotating.
- II. Automatic Transmission with Manual Shift P.T.O.'s (Includes Air Shift)

On automatic transmissions, the gears in the tran