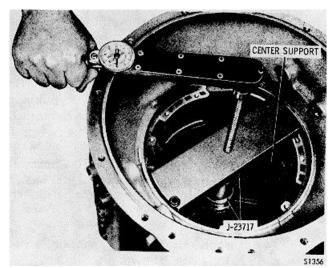

rance (fig. 7-13). The gage has four lugs of different thicknesses. Try all four lugs into the groove. The thickest lug which will enter the groove indicates the thickness of the snapping required.

(7) Select a snapping,- as shown below:

| Gage   | Snapring | Snapring           |
|--------|----------|--------------------|
| lug    | color    | thickness          |
| Blue   | Blue     | 0.148 to 0.150 in. |
|        |          | (3.76 to 3.81 mm)  |
| Yellow | Yellow   | 0.152 to 0.154 in. |
|        |          | (3.86 to 3.91 mm)  |
| Green  | Green    | 0.155 to 0.157 in. |
|        |          | (3.94 to 3.99 mm)  |
| Red    | Red      | 0.158 to 0.160 in. |
| Red    | Nou      | (4.01 to 406 mm)   |
|        |          |                    |

(8) Remove the center support compressor.



Fig. 7-12. Compressing center support for snapring measurement

(9) Attach -center support lifting bracket J-23643. Remove the anchor bolt from the bottom of the transmission case. Remove the center support. Place the center support on a work table and clean the piston bore of all foreign matter.

(10) Lubricate he sealrings of the third clutch piston. Lubricate the piston bore in the center support. Install the piston and its attached parts, engaging the small lug on the third clutch spring retainer with the slot in the center support. Be sure the lips of the sealrings face the bottom of the piston cavity in the center support.

#### NOTE

#### Both the second and third clutch pistons must bottom in their respective bores. Failure to bottom will affect transmission performance.

(11) At