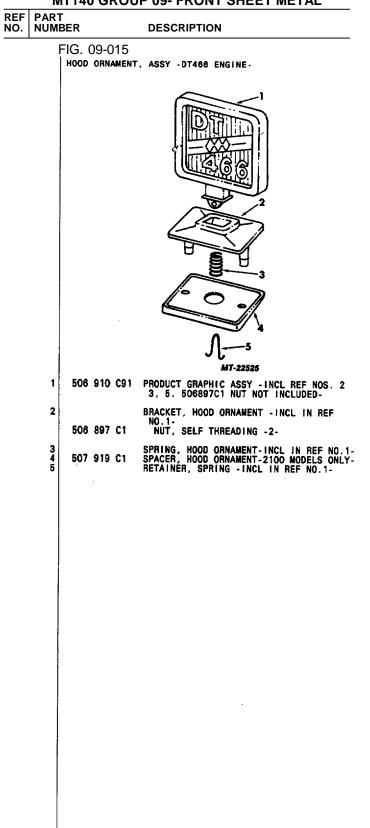

---------------------|
| 9 | 24<br>413                     | 627<br>840<br>979<br>709 | Ř1                   | BOLT, HEX-HD 3/8NC X 1<br>NUT, HEX. LOCK 3/8NC                                                                                             |
|   | ,                             |                          |                      | SUPPORT -SEE GROUP 15-<br>Support -SEE group 15-                                                                                           |
| 9 |                               | 840<br>979               |                      | REINFORCEMENT -MAKE LOCALLY-<br>Bolt, Hex-HD 3/8NC X 1 -AR-<br>NUT, HEX. LOCK 3/8NC -AR-                                                   |

PRINTED IN UNITED STATES OF AMERICA

1

2

34

5

### MT140 GROUP 09- FRONT SHEET METAL



#### PRINTED IN UNITED STATES OF AMERICA

### REV.4

### TM 5-4210-230-14&P-2 MT140 GROUP 09- FRONT SHEET METAL

| NO. NUMBER DESCRIPTION |
|------------------------|
|------------------------|

|                                                                                      | FIG NO           | FICHE LOC  |
|--------------------------------------------------------------------------------------|------------------|------------|
| HOURMETER                                                                            | 10-020           | B21        |
| HUBODOMETER                                                                          | 10-021           | B21        |
| SPEEDOMETER AND DRIVE CABLE                                                          |                  |