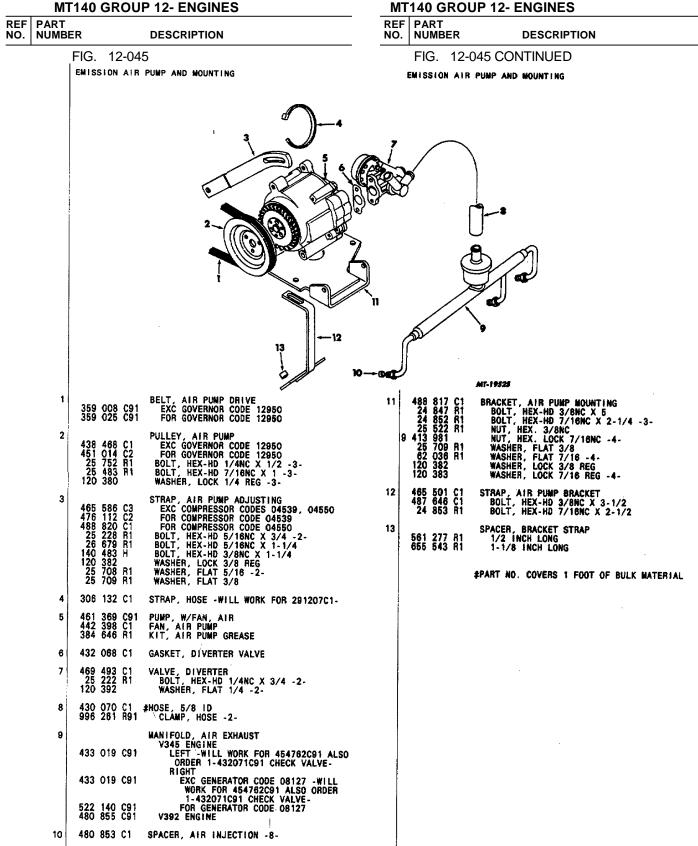

| C2<br>R1                          | PULLEY, AIR PUMP<br>BOLT, HEX-HD 1/4NC X 1/2 -3-<br>WASHER, LOCK 1/4 REGULAR -3-                                                                                                                                                                                                                              |     |                                                        |                                                                                                                                                                                                                                                                                                                                                |



### TM 5-4210-230-14&P-2



PRINTED IN UNITED STATES OF AMERICA

FIG. 12-045 PAGE NO. 74

### TM 5-4210-230-14&P-2



PRINTED IN UNITED STATES OF AMERICA

FIG. 12-046

|            | M            | IT140 GRO                                          | UP 12- ENGINES                                                                                    |
|------------|--------------|----------------------------------------------------|---------------------------------------------------------------------------------------------------|
| REF<br>NO. | PAR1<br>NUMI |                                                    | DESCRIPTION                                                                                       |
|            | F            | FIG. 12-047                                        |