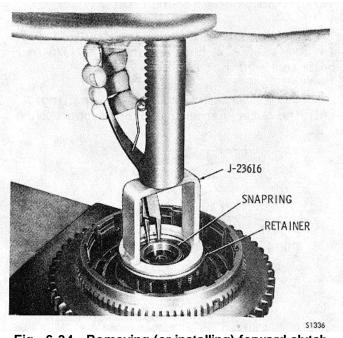

, remove snapring 18. Release the press and remove the assembly.

(15) Remove spring retainer 17 and sixteen clutch spring 16.

(16) Remove forward clutch piston 15 and its sealrings from clutch housing 10. If necessary, turn the clutch housing over and "bump" the piston from the housing.

(17) Remove piston outer sealring 14 and piston inner sealring i 3 from piston 15. Inspect ball 11 to make sure it moves freely in housing 10. If the piston is replaced, be sure the new piston has the same letter identification (A, B, or C) that was stamped on the replaced piston.

(18) Remove clutch housing sealring 12 from housing 10. On later models the sealring groove and bleed orifice have been omitted from the forward clutch housing and turbine shaft assembly.

NOTE Refer to paragraph 6-2, above.



Fig. 6-34. Removing (or installing) forward clutch spring retainer snapring

Ó 1980 General Motors Corp.

#### REBUILD OF SUBASSEMBLIES



# Fig. 6-35. Installing forward clutch housing piston, using sealring protector tool

## b. <u>Checking Clutch Pack Clearanc</u> (A, foldout 6)

#### NOTE

Steps (1) through (9), below, establish the clutch clearance during assembly of the clutch. Steps (10) through (15) establish the clutch clearance prior to assembly.

(1) Place forward clutch housing and turbine shaft assembly 7 (A, foldout 6) on the work table, with the shaft down. Grease and install clutch housing sealring 12, (earlier housings), with the lip of the sealring facing downward. Be sure the sealring is centered in its groove. Late housings do not include sealring 12 groove.

(2) Plac