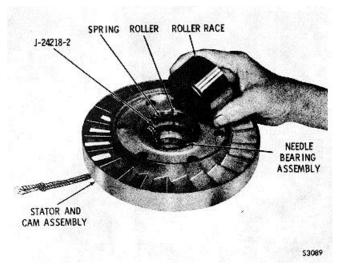

degrees (1.05 rad) from the second and - swage it. Locate the fourth rivet 180 degrees (3.15 rad) from the third, etc., until all rivets are swaged. ã 1980 General Motors Corp.



Fig. 6-13. Staking rivet

(15) Remove the top and bottom plate retaining bolt from the stator assembly 12 (A, foldout 5). Remove the two plates. Install new needle bearing; refer to paragraph  $6-4\underline{b}$  11, 12 and 13.

# d. Assembly

(1) Install new gasket 27 (A, foldout 5) onto converter pump 31. Install hub 26 into pump 31, alining the holes in the hub and gasket with the holes in the pump.

(2) Install four new lockstrips 25 and eight  $1/4-20 \times 5/8$  bolts 24 through hub 26 and into pump 31. Tighten the bolts to 9-11 lb ft (12-15 N•m). Bend the corners of the lockstrip against the bolt heads.



Fig. 6-14. Installing freewheel roller race (AT 543)

(3) Replace any converter pump flange bolts32 necessary and make sure any weights are in their original positions if pump bolts have been removed.

(4) Install the bearing race and needle bearing assembly into the converter pump hub (fig. 6-10).

(5) Place the stator and cam assembly on the work table with the bearing side down (fig. 6-14). Cover the bottoms of the stator cam pockets with oil-soluble grease. Install collapsible retainer J-24218-2 with cord attached as shown in figure 6-14.

(6) Install 10 freewheel rollers and 10 springs. The op e n end of the spring touching the roller must be toward the center of the stator cam assembly (fig. 6-15). The rollers are installed in the shallow ends of the cam pockets.

(7) Install the f