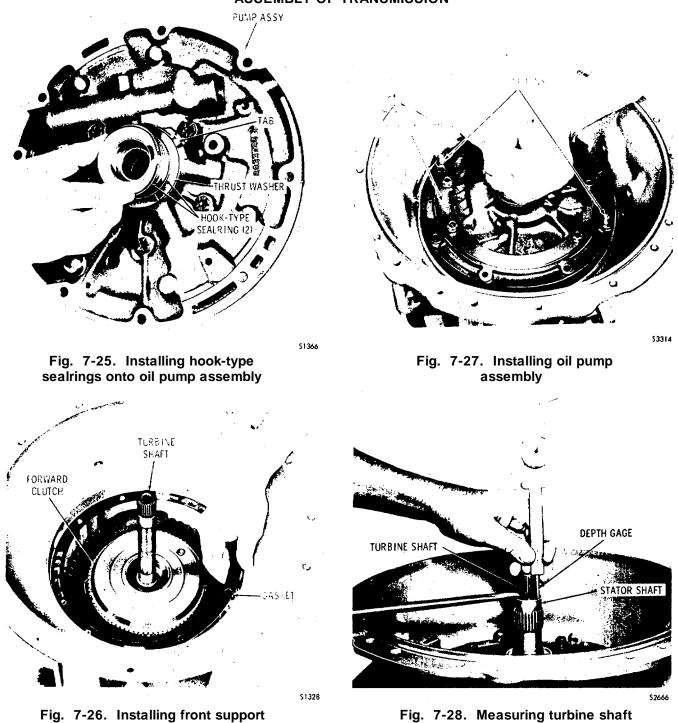

LLATION OF VALVE BODY, OIL FILTER AND OIL PAN

#### NOTE

The control valve body assembly will perform properly only if it is functionally compatible with the main housing channeling. Refer to parts catalog SA 1235 for part numbers and serial number application.

#### a. Control Valve Body

(1) Tighten t h e center support anchor bolt to 39-46 lb ft (53-62 N m) (fig. 7-30).

(2) Install the governor check valve ball into t h e channel in the transmission case (fig. 7-30).

#### NOTE

If it is necessary to install the control valve assembly from a prone position (under the vehicle), grease the governor check valve ball with an oil grease and locate it on the separator plate of the assembled control valve shown in figure 6-19.

© 1980 General Motors Corp.

#### **ASSEMBLY OF TRANSMISSION**



gasket

Fig. 7-28. Measuring turbine shaft end play



Fig. 7-29. Installing output shaft oil seal

(3) Position the control valve body on the transmission case, in its approximate installed position (fig. 7-31).

#### CAUTION Do not allow the selector valve to fall out during handling of the assembly.

(4) Install governor oil screen 9 (B. foldout 9) closed end first, into the valve body, at the governor feed tube opening (fig. 7-31). Install the governor feed tube.

#### NOTE

Inspect both ends of the governor feed tube. Some models contained a plastic oil screen located where the governor feed tube unites with the housing. This screen must be replaced with a wire screen and re located in the governor feed tube bore (fig. 7-31).

(5) Install the governor pressure tube.



Fig. 7-30. In