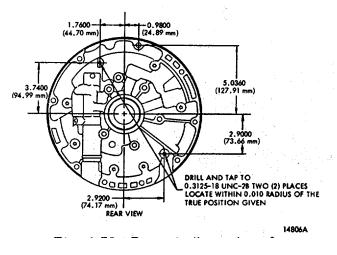

additional holes (fig. 6-32). Any other: combination of parts (6-hole support with 6-hole body, 8-hole support with 6-hole body, or 8support with 6-hole body) is acceptable without modification.

(17) Install six 5/16-18 x 1-inch bolts 11 (eight on earlier models) and new rubber coated washers 12 into the pump side of the oil pump assembly. Tighten the bolts finger tight.

(18) Install three  $5/16-18 \ge 1$  3/4inch, self-locking bolts 28 and two  $5/16-18 \ge 1$ -inch, self-locking bolts 29.

#### NOTE

## Earlier assemblies use two 1 1/2inch bolts in two locations, instead of 1 3/4-inch bolts.

(19) Tighten the l-inch bolts to 1316 lb. ft (17-22 N.m) Tighten 1 3/4-inch bolts to 15-20 lb. ft (20-27 N.m).

(20) Grease and install sealring 13 onto the outer diameter of front support 21.



Fig. 6-32. Rework dimensions for front support

#### 6-8. FORWARD CLUTCH AND TURBINE SHAFT

- Ó 1980 General Motors Corp.
  - 6-19

<u>a.</u> <u>Disassembly</u> (A, foldout 6)

#### NOTE

If the transmission does not include a PTO gear, begin disassembly-at (8), below. Disassembly of the PTO 9 e a r for later models is explained in i t e m s (1) through (6); for earlier models, in item (7).

(1) Locate the snapring gap by looking between tips of the PTO gear internal splines and the roots of the housing splines. Light can be seen in the gap area.

(2) At the opening (omitted housing spline) closest to the snapping gap, insert a small screwdriver and push the snapping toward the housing until a  $5/64 \times 0.020$  steel strip (5 to 7 inches (127-178 mm) long) can be inserted in the root