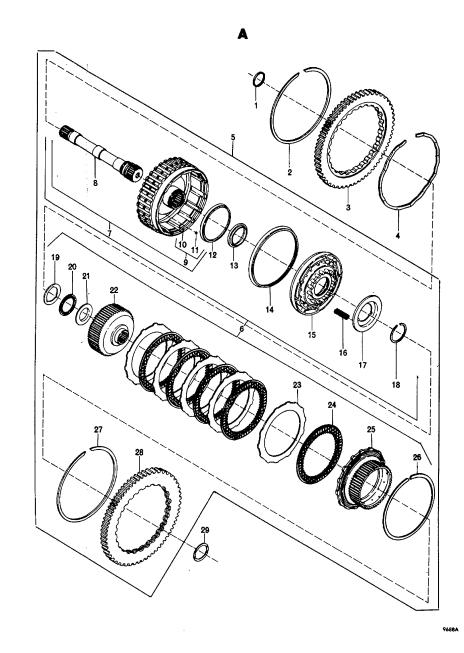

er seeking
- 14 Piston outer sealring
- 15 Forward clutch piston (selective)
- 16 Clutch release spring (16)
- 17 Spring retainer
- 18 Snapring
- 19 Thrust bearing race.
- 20 Thrust needle bearing
- 21 Thrust bearing race
- 22 Forward clutch hub
- 23 External-tanged clutch plate (5)
- 24 Internal-splined clutch plate (5)
- 25 Fourth clutch driving hub
- 26- Snapping
- 27 Snapring (later models)
- 28 PTO drive gear (later models)
- 29 Thrust washer

# В

- 1 Snapring
- 2 Clutch back plate
- a Internal -splined clutch plate (5)
- 4- External-tanged clutch plate (5)
- 5 Shapring
- 6- Spring retainer
- 7 Clutch return spring (16)
- 8 Fourth clutch piston (selective)
- 9 Piston outer sealring
- 10 Clutch housing sealring
- 11 Fourth clutch housing assembly
- 12 Ball
- 13 Fourth clutch housing



A, foldout 6. Forward clutch and turbine shaft - exploded view

©1980 General Motors Corp.

# AT 540 SERIES AUTOMATIC TRANSMISSIONS

### **FOLDOUT 6**



В

75530

B, foldout 6. Fourth clutch-exploded view

Α

- 1 Snapring 2 - Third clutch back plate (ident. 2)
- 3 Internal-splined clutch plate (3)
- 4 External-tanged clutch plate (3)
- 5 Snapring (selective)
- 6 Self-locking retainer washer (4)
- 7 Spring retainer
- 8 Piston return spring (12)
- 9 Third clutch piston
- 10 Piston inner sealring
- 11 Piston outer sealring
- 12 Hook-type sealring (2)
- 13 Center support and bushing assembly
- 14- Bushing
- 15 Center support
- 16 Piston outer sealring
- 17 Piston inner sealring
- 18 Second clutch piston
- 19 Piston return spring (12)
- 20 Spring retainer
- 21 Self-locking retainer washer (4