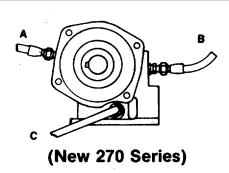

.250-18 N.P.T.F.   | .250-18 N.P.T.F. |
| F              | .750-16 U.N.F. 2B | .875-14 U.N.F. 2B | 1.062-16 U.N.F. 2B | 1.312-12 U.N. 2B |

The specific "T" Fitting for each Automatic Transmission is called out at the bottom of each transmission's application sheet. If a "T" fitting is not called out, then a standard pipe tee will adapt.

- A. High Pressure Line From Valve.
- B. Dump Line to P.T.O. From 3 Way Valve.
- C. Lubrication Line From Transmission. (New 800 Series)



- A. High Pressure Line From Valve.
- B. Dump Line to P.T.O. From 3 Way Valve.
- C. Lubrication Line From Transmission. Attach to Either End of IDLER Shaft.



- A. High Pressure Line From Valve.
- B. Dump Line to P.T.O. From 3 Way Valve.
- C. Lubrication Line From Transmission. Attach to Either End of IDLER Shaft.



26



# SOLENOID VALVE APPLICATION

| TRANSMISSION                | VOLTAGE        | SOLENOID VALVE NO.   | COLOR CODE    |  |
|-----------------------------|----------------|----------------------|---------------|--|
| ALL ALLISON<br>(260 P.S.I.) | 12 V.<br>24 V. | 378882-1<br>378882-2 | Black<br>Blue |  |



HT-70



### P.T.O. OPENINGS (Continued)



2. Engine driven P.T.O. Drive Gear



1. Converter driven P.T.O. Drive Gear

#### CIRCUIT CHECK For Power Shift P.T.O.'s on Automatic Transmission 27, 810 and 851 Series (New 270, 800 and 852 Series)

Perform the following and record the results when installing the P.T.O. originally, as a replacement, or while trouble shooting.

1. Install two (2) Pressure Gauges in the circuit as shown: 300-400 PSI Gauges for Allisons

2. With Solenoid V