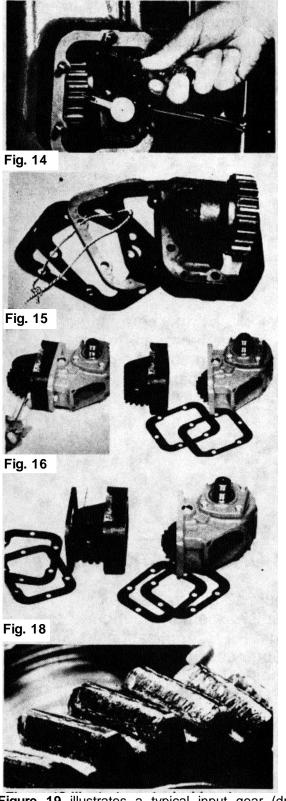

adapter and the P.T.O. (See Fig. 17.)
- 5. Remount the adapter assembly, all gaskets and the P.T.O. to the transmission in their respective sequence. (See Fig. 18.)
- 6. Secure all nuts and cap screws to proper torque.

Now... run the P.T.O. momentarily and check for noise!

CAUTION: The transmission and P.T.O. have no lubrication at this time so running time should be as short as possible.

- If the P.T.O. whines it may be mounted too tight, too little backlash. This 'indicates that gaskets should be added.
- If the P.T.O. clatters it may be mounted too loose, too much backlash. This indicates that gaskets should be removed.

General Rule: A Chelsea .010 (.25mm) gasket will change backlash approximately .006 (.15mm) and a .020 (.50mm) gasket changes backlash approximately .012 (.30mm).



**Figure 19** illustrates a typical input gear (driven gear) in a P.T.O. that was mounted too deep-insufficient backlash. Extreme heat turned the gear blue and resulted in gear and bearing failure.

# LUBRICANT IN TRANSMISSION/INSPECT INSTALLATION

- Remove the filler plug from the transmission and add recommended transmission lubricant to the level prescribed by the transmission or truck manufacturer. (See Fig. 20.) NOTE: If the P.T.O. is mounted below oil level, additional lubricant will be required.
- 2. Run the P.T.O. for 510 minutes and check for oil leaks and noise.
- 3. Should a quiet P.T.O. become noisy after the universal joint connection is made, check the P.T.O. driveline components for an out of phase condition, excessive or unequal joint angles or possibly worn parts in the