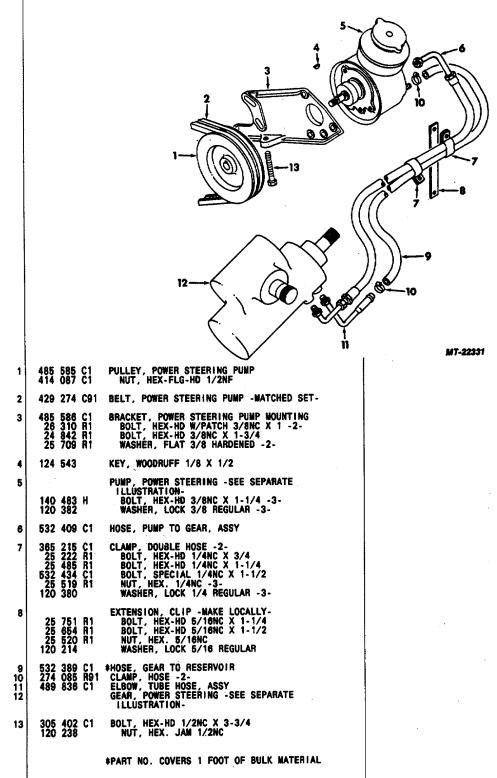

. COVERS 1 FOOT OF BULK MATERIAL** PUMP, POWER STEERING -SEE SEPARATE ILLUSTRATION-BOLT, HEX-HD 3/8NC X 1 -3-WASHER, FLAT 3/8 HARDENED -3-8 24 840 R1 25 709 R1 494 156 C1 532 389 C1 274 085 R91 HOSE, PUMP TO GEAR, ASSY \*HOSE, POWER BOOSTER UNIT TO RESERVOIR CLAMP, HOSE -2-10 11 CLAMP, HOSE -3-BOLT, HEX-HD 1/4NC X 3/4 -3-NUT, HEX. 1/4NC -3-WASHER, LOCK 1/4 REGULAR -3-101 983 R1 25 222 R1 25 519 R1 120 380 12 EXTENSION, CLIP -MAKE LOCALLY-EXTENSION, CLIP -MAKE LOCALLY-13 14 PRINTED IN UNITED STATES OF AMERICA

TM 5-4210-230-14&P-2

FIG. 05-040 PAGE NO. 57



## TM 5-4210-230-14&P-2 MT140 GROUP 05-STEERING GEAR

DESCRIPTION

FIG. 05-041

REF PART

NO. NUMBER

941

POWER STEERING HOSE AND FITTINGS

#### REF PART NO. NUMBER DESCRIPTION

FIG. 05-041 CONTINUED

POWER STEERING HOSE AND FITTINGS



#### REF PART REF PART NO. NUMBER DESCRIPTION NO. NUMBER DESCRIPTION FIG. 05-042 CONTINUED FIG. 05-042 POWER STEERING HOSE AND FITTINGS POWER STEERING HOSE AND FITTINGS 10 10 15 16 MT-22332 365 215 C1 25 485 R1 532 434 C1 25 519 R1 120 380 CLAMP, DOUBLE HOSE BOLT, HEX-HD 1/4NC X 1-1/4 BOLT, SPECIAL 1/4NC X 1-1/2 NUT, HEX. 1/4NC -2-WASHER, LOCK 1/4 REGULAR -2-PULLEY, POWER STEERING PUMP NUT, HEX-FLG-HD 1/2NF 1 488 688 C1 414 087 C1 14 534 311 R1 2 BELT, POWER STEERING PUMP -2-BRACKET, POWER STEERING PUMP MOUNTING BOLT, HEX-HD 3/8NC X 1-1/2 -3-WASHER, LOCK 3/8 REGULAR -3-WASHER, FLAT 3/8 HARDENED -3-488 654 C2 24 841 R1 120 382 25 709 R1 3 HOSE, GEAR TO POWER BOOSTER UNIT, ASSY HOSE, PUMP TO GEAR, ASSY GEAR, POWER STEERING -SEE SEPARATE 15 491 160 C1 532 402 C1 16 17 ILLUSTRATION-305 402 C