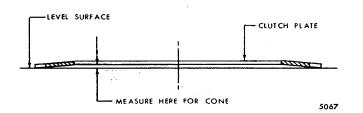

Inspect s p r i n g s for signs of overheating, permanent set or wear due to rubbing adjacent parts. Replace the spring if any one of these defects are found. Refer to the spring chart at the end of Section 8.

#### n. Inspecting Clutch Plates

(1) Inspect friction-faced steel plates (internal-splined plates) for burrs, imbedded metal particles, severely pitted faces, excessive wear, cone, cracks, distortion, and damaged spline teeth. Remove burrs, using a soft honing stone. Replace plates which have other defects.

(2) Inspect steel plates (externaltanged plate for burrs, scoring, excessive wear, cone, distortion, imbedded metal, galling, cracks, breaks, and damaged tangs. Remove burrs and minor surface irregularities, using a soft-honing stone. Replace plates which have other defects.



Fig. 4-7. Method of measuring clutch plate cone

(3) The amount of cone in clutch plates is determined by measuring the distance between the inside diameter of the plate and a flat surface (fig. 4-7). If the cone exceeds the wear limits shown in the wear limits chart, replace the plate. Refer to wear limits chart, Section 8.

#### o. Inspecting Sealing Surfaces

(1) In areas where the outside diameter of a hook-type or step-joint sealring makes contact, inspect for stepwear, nicks, scratches and scoring. Remove only the raised metal portion of these defects with crocus cloth or a soft stone. Polishing the area to remove the defect is not necessary nor desirable. If the defects are too severe, replace the defective part.

(2) At locations contacted by spring-loaded, lip-type oil seals, in