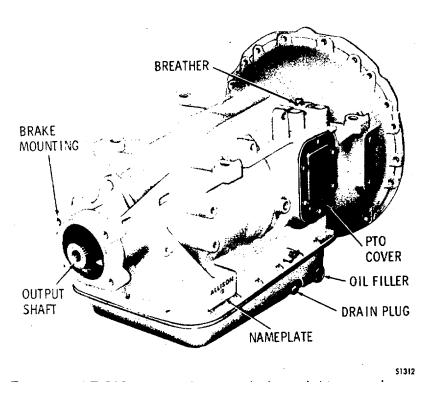

**Transmission Manual** 

|                                                                                                                                                                                                                                                                                                                               | [                 |
|-------------------------------------------------------------------------------------------------------------------------------------------------------------------------------------------------------------------------------------------------------------------------------------------------------------------------------|-------------------|
| SECTION III MT-140                                                                                                                                                                                                                                                                                                            | GROUP INDEX       |
| REV. NO. 04                                                                                                                                                                                                                                                                                                                   | AND               |
|                                                                                                                                                                                                                                                                                                                               | FRAME BUMPER      |
| DADTE CATALOE                                                                                                                                                                                                                                                                                                                 |                   |
| PARTS CATALOG                                                                                                                                                                                                                                                                                                                 | FRONT AXLE        |
|                                                                                                                                                                                                                                                                                                                               |                   |
| S - SERIES MODELS                                                                                                                                                                                                                                                                                                             | CHASSIS SPRINGS   |
|                                                                                                                                                                                                                                                                                                                               |                   |
| 1624, 1654, 1724, 1754                                                                                                                                                                                                                                                                                                        | BRAKES            |
| 1723, 1823, 1853, 1853FC                                                                                                                                                                                                                                                                                                      |                   |
| <b>1824,</b> 1854, 1924, 1954                                                                                                                                                                                                                                                                                                 | STEERING GEAR     |
| 1 <b>824-4X4,</b> 1854-4X4                                                                                                                                                                                                                                                                                                    |                   |
| F1924, F1924-6X6                                                                                                                                                                                                                                                                                                              | PROPELLER SHAFTS  |
| F1954, F1954-6X6                                                                                                                                                                                                                                                                                                              | EXHAUST SYSTEM    |
| 1925, 1955                                                                                                                                                                                                                                                                                                                    |                   |
| 2125, F2125, 2155                                                                                                                                                                                                                                                                                                             | ELECTRICAL        |
|                                                                                                                                                                                                                                                                                                                               | SYSTEM            |
|                                                                                                                                                                                                                                                                                                                               | FRONT             |
|                                                                                                                                                                                                                                                                                                                               | SHEET METAL       |
|                                                                                                                                                                                                                                                                                                                               | SPEEDOMETER       |
|                                                                                                                                                                                                                                                                                                                               | & MISCELLANEOUS   |
| INTERNATIONAL                                                                                                                                                                                                                                                                                                                 | СLUTCH            |
|                                                                                                                                                                                                                                                                                                                               |                   |
| TRUCKS                                                                                                                                                                                                                                                                                                                        | ENGINES           |
|                                                                                                                                                                                                                                                                                                                               | TRANSMISSIONS     |
|                                                                                                                                                                                                                                                                                                                               | REAR AXLE         |
| HOW THIS CATALOG CAN SERVE YOU<br>International Vehicles are custom built to meet                                                                                                                                                                                                                                             | FUEL TANKS        |
|                                                                                                                                                                                                                                                                                                                               |                   |
| the specific needs of individual customers. That's<br>why there are so many customer options in trans-<br>missions, rear axles, propeller shafts, and other<br>components. To service a truck properly, you must<br>have the parts that match its specifications. You can<br>do that only if you find the right part numbers. | CAB<br>AND BODIES |
|                                                                                                                                                                                                                                                                                                                               |                   |
| This catalog guides you to the right part numbers quickly.                                                                                                                                                                                                                                                                    | WHEELS            |
|                                                                                                                                                                                                                                                                                                                               | NUMERICAL INDEX   |
| JAN 1982                                                                                                                                                                                                                                                                                                                      |                   |