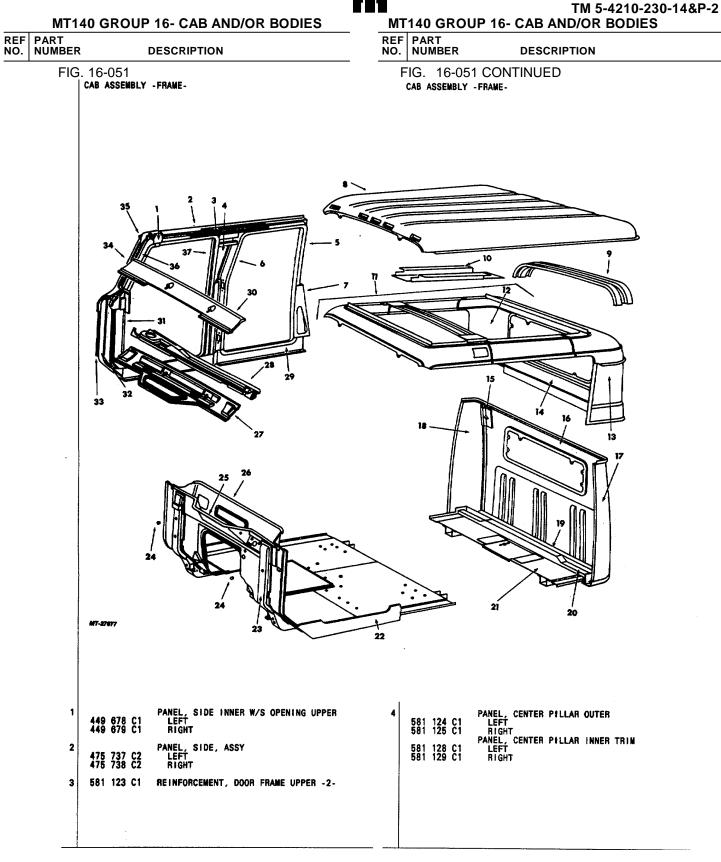

|
| 9<br>10<br>11<br>12 | 472 211 C1<br>501 901 C1<br>475 941 C1<br>473 935 C1                     | WASHER, FLAT -2-<br>SPACER, CAB REAR MOUNTING -2-<br>INSULATOR, BODY MOUNTING -2-<br>INSULATOR, REAR CAB MOUNTING -2-                                            |
|                     |                                                                          |                                                                                                                                                                  |

# R BODIES MT140 GROUP 16- CAB AND/OR BODIES

| REF PART<br>NO. NUMBER DESCRIPTION |
|------------------------------------|
|------------------------------------|

-----

- - - - - - -

TM 5-4210-230-14&P-2

# PAGE NO. 55



PRINTED IN UNITED STATES OF AMERICA

FIG. 16-051 PAGE NO. 56 SECTION IV

7

1

1



ŀĪŧ

| NUMERIC