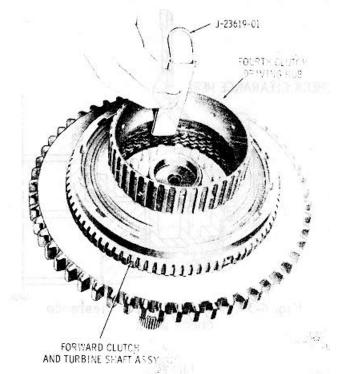

ish the clutch clearance during assembly of the clutch. Steps (10) through (15) establish the clutch clearance prior to assembly.

(1) Place forward clutch housing and turbine shaft assembly 7 (A, foldout 6) on the work table, with the shaft down. Grease and install clutch housing sealring 12, (earlier housings), with the lip of the sealring facing downward. Be sure the sealring is centered in its groove. Late housings do not include sealring 12 groove.

(2) Place forward clutch piston 15 on the work table, with the return spring side upward, and install outer sealring 14, lip downward. Install inner sealring 13, lip downward, into the inner diameter of piston 15. Grease both seals and center each seal in its bore.

## NOTE If a new piston is used, refer to instructions in a.(17), above.



Fig. 6-36. Checking forward clutch clearance

(3) Place sealring protector tools J-21362 and J-23779 over the inner and outer sealring surfaces of the piston housing (fig. 6-35). Apply lubricant to the outer surface of tool J-21362 and the inner sure; face of tool J-23779 to prevent the dislocation of the seals during tool removal.

(4) Install piston 15, with sealrings, into forward clutch housing 10 until the piston bottoms against the housing. Remove tools J-21362 and J-23779 from the housing.

(5) Beginning with an external plate, alternately install five external-tanged 23 and five internal-splined 24 plates into forward clutch housing 10.

(6) Install fourth clutch driving hub 25 into housing 10, engaging the tangs in the slots. Install snapping 26 into housing 10.

(7) While holdi