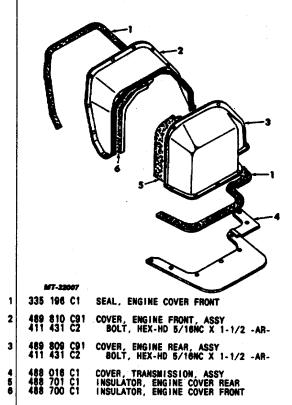

| м            | 7-22005                                               |  |  |  |  |
| 1          | 371 114            | C1 RET       | AINER, SHIFT LEVER SEAL -W/MANUAL<br>Ansmission only- |  |  |  |  |
|            | 27 198             | R1. S        | CREW, PAN-CR-REC-HD NO. 10-16 X 1/2<br>-8-            |  |  |  |  |
| 2          | 286 655            |              | L, SHIFT LEVER -W/MANUAL<br>ANSMISSION ONLY-          |  |  |  |  |
| 3          | 488 008<br>411 431 | C1 COV<br>C2 | ER, TRANSMISSION<br>BOLT, HEX-HD 5/16NC X 1-1/2 -AR-  |  |  |  |  |



|             | TM 5-4210-230-14&P-2  |
|-------------|-----------------------|
| MT140 GROUP | 16- CAN AND OR BODIES |

DESCRIPTION

| PART<br>NUMBER |
|----------------|
|                |

FIG. 16-022

ENGINE AND TRANSMISSION COVER







#### TM 5-4210-230-14&P-2 MT140 GROUP 16- CAB AND/OR BODIES

#### REF PART NO. NUMBER DESCRIPTION

FIG. 16-026 COMPRESSOR DRIVE AND MOUNTING

|   |                    | Tatle                            |                      |                                                                                                                                                                  |
|---|--------------------|----------------------------------|----------------------|------------------------------------------------------------------------------------------------------------------------------------------------------------------|
| 1 |                    |                                  |                      | COMPRESSOR -SEE FIG. 18-016-