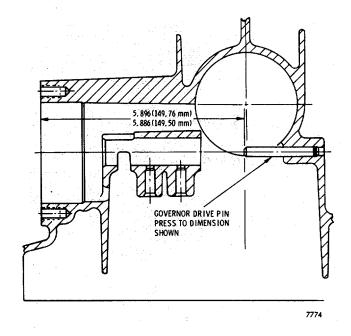

the following procedure: Remove retainer pin 26 and locknut 27 (fig. 6-59). Hold selector lever 28 in one hand and remove selector shaft through oil seal 31 in the case. Remove the selector lever.

(2) Remove seal 31 from the transmission case.

(3) Do not remove snapping 5 unless replacement is necessary. Traces of aluminum on the outer race of bearing 4 indicates rotation of the outer race nameplate 4, remove one drive screw. within the transmission housing and possible damage to the snapping and to the bearing b o r e in the transmission housing.

(4) Do not remove breather 7 (B, foldout 8) from transmission case 11 for cleaning. It is press fit, a n d should be cleaned while in the case.

(5) Check governor support pin 12 for evidence of wear. If damaged, replace the pin (fig. 6-60).



Fig.-6-60. Governor support pin location

#### NOTE

The alinement of the governor pin with the governor bore in the transmission case is critical. The governor must rotate freely, without interference with either the case bore or the pin. Any interference will result in damage to the governor body, the bore in the case and/or the governor driven gear.

(6) Inspect test plugs 8 and 13 (B. foldout 8). Replace if damaged.

(7) If it is necessary to replace a damaged

#### NOTE

All replacement parts ordered refer to the information on the nameplate. Therefore it is imperative that the new nameplate be stamped with identical information.

#### NOTE

Refer to paragraph 6-2 above.

#### **REBUILD OF SUBASSEMBLIES**

#### b. Assembly (B. foldout 8)

(1) If snapring 9 was removed, install a new