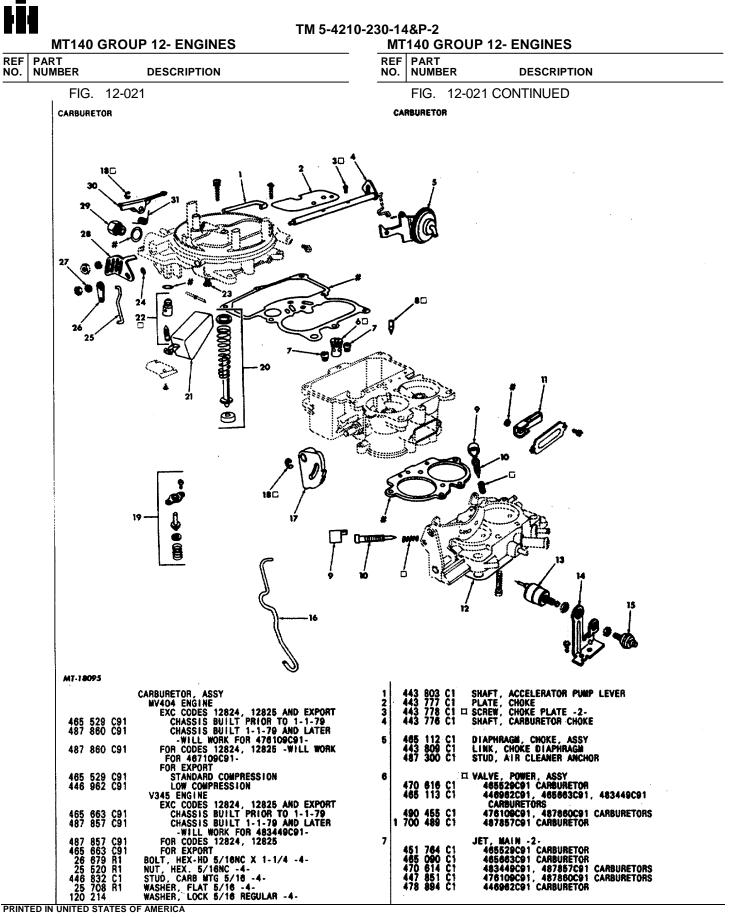

R                        |                                                                                                                                                     |                                                                                                                                       |
|     | 491 | 491 215 | 439 416 C95<br>491 215 C91 | CARBURET<br>491 215 C91 487895C91 | 439         416         C95         461313C92, 465530C91,<br>CARBURETORS           491         215         C91         487895C91         CARBURETOR | 439 416 C95 461313C92, 465530C91, 467026C91<br>CARBURETORS<br>491 215 C91 487895C91 CARBURETOR<br>□ KIT, CARB REPAIR -INCLUDES GASKET |

DESCRIPTION

455 541 C92 \$KIT, FUEL BOWL FIX

PRINTED IN UNITED STATES OF AMERICA

#### TM 5-4210-230-14&P-2



|            |                                        |            | +U C                            |             |                                                          |                                   | NGI                     | NE3                       |                        |                       |                   |     | _ | - 11     | . 18 | 14                | U G                             | n   |
|------------|----------------------------------------|------------|---------------------------------|-------------|----------------------------------------------------------|-----------------------------------|-------------------------|---------------------------|------------------------|-----------------------|-------------------|-----|---|----------|------|-------------