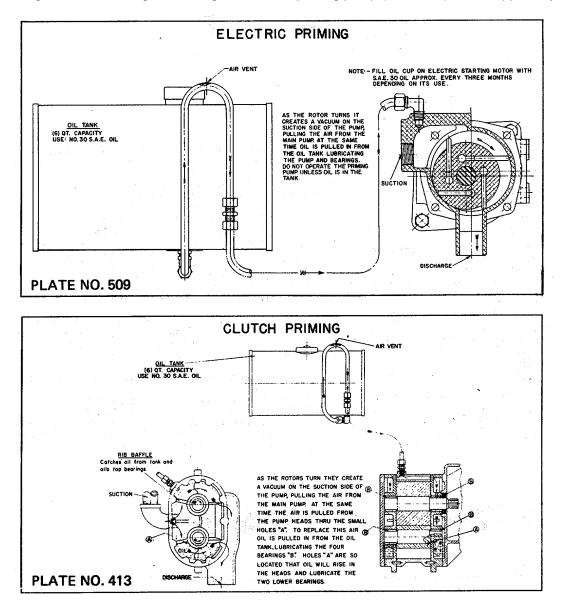

the major centrifugal pump. This can occur if the priming valve leaks while the major pump is in operation. To correct, drain tank and service the priming valve.

The air vent in the priming tank tube is to break the syphon preventing oil flow from the tank into the priming pump after the priming operation. This hole is made with a No. 60 drill and should not be enlarged. It should be kept open at all times. The air vent in the filler cap should similarly be left open.

The location of the oil tank on the apparatus is optional with the manufacturer mounting the pump and will be determined by accessibility for inspection, filling and conditions of mounting. The tank is furnished with strap mounting brackets. Tubing connecting oil tank with priming pump (5/16 O.D.) is not supplied by Hale.



## SERVICE INSTRUCTIONS FOR BL & B SERIES VALVES



LUBRICATION

Using a brush, lubricate the face of the ball (2) with a waterproof grease once a week. Additionally, on a suction valve, squirt some oil in the space next to the rubber washer to lubricate the swivel balls. The remote control linkage connecting the valves should be lubricated monthly.

If a drain valve is installed on the discharge valve, insert an oil can tip in the open end of the discharge valve and allow some oil to run down the connecting pipe to the closed drain valve. SERVICE

SERVICE If the valve leaks, it is probably due to the "0" ring seal (1) not pressing tightly enough against the ball (2). To increase the pressure of the "0" ring (1) against the ball (2), remove one cover gasket (3) and reassemble. If valve s