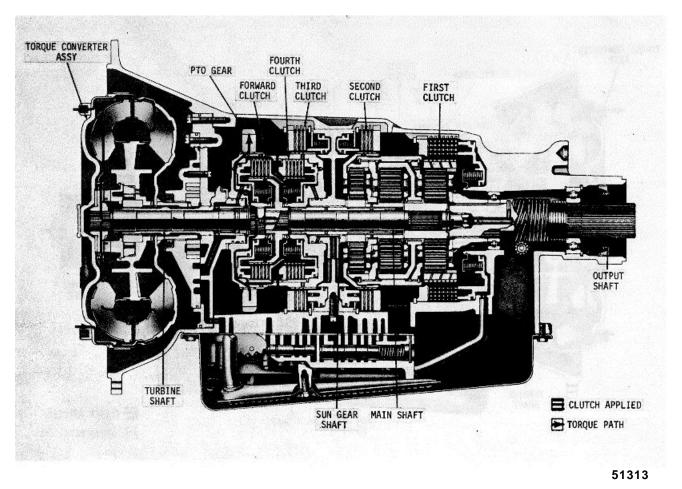

**Transmission Manual** 

|                                                                                                                                                                                                                                                                                                                               | [                 |
|-------------------------------------------------------------------------------------------------------------------------------------------------------------------------------------------------------------------------------------------------------------------------------------------------------------------------------|-------------------|
| SECTION III MT-140                                                                                                                                                                                                                                                                                                            | GROUP INDEX       |
| REV. NO. 04                                                                                                                                                                                                                                                                                                                   | AND               |
|                                                                                                                                                                                                                                                                                                                               | FRAME BUMPER      |
| DADTE CATALOE                                                                                                                                                                                                                                                                                                                 |                   |
| PARTS CATALOG                                                                                                                                                                                                                                                                                                                 | FRONT AXLE        |
|                                                                                                                                                                                                                                                                                                                               |                   |
| S - SERIES MODELS                                                                                                                                                                                                                                                                                                             | CHASSIS SPRINGS   |
|                                                                                                                                                                                                                                                                                                                               |                   |
| 1624, 1654, 1724, 1754                                                                                                                                                                                                                                                                                                        | BRAKES            |
| 1723, 1823, 1853, 1853FC                                                                                                                                                                                                                                                                                                      |                   |
| <b>1824,</b> 1854, 1924, 1954                                                                                                                                                                                                                                                                                                 | STEERING GEAR     |
| 1 <b>824-4X4,</b> 1854-4X4                                                                                                                                                                                                                                                                                                    |                   |
| F1924, F1924-6X6                                                                                                                                                                                                                                                                                                              | PROPELLER SHAFTS  |
| F1954, F1954-6X6                                                                                                                                                                                                                                                                                                              | EXHAUST SYSTEM    |
| 1925, 1955                                                                                                                                                                                                                                                                                                                    |                   |
| 2125, F2125, 2155                                                                                                                                                                                                                                                                                                             | ELECTRICAL        |
|                                                                                                                                                                                                                                                                                                                               | SYSTEM            |
|                                                                                                                                                                                                                                                                                                                               | FRONT             |
|                                                                                                                                                                                                                                                                                                                               | SHEET METAL       |
|                                                                                                                                                                                                                                                                                                                               | SPEEDOMETER       |
|                                                                                                                                                                                                                                                                                                                               | & MISCELLANEOUS   |
| INTERNATIONAL                                                                                                                                                                                                                                                                                                                 | СLUTCH            |
|                                                                                                                                                                                                                                                                                                                               |                   |
| TRUCKS                                                                                                                                                                                                                                                                                                                        | ENGINES           |
|                                                                                                                                                                                                                                                                                                                               | TRANSMISSIONS     |
|                                                                                                                                                                                                                                                                                                                               | REAR AXLE         |
| HOW THIS CATALOG CAN SERVE YOU<br>International Vehicles are custom built to meet                                                                                                                                                                                                                                             | FUEL TANKS        |
|                                                                                                                                                                                                                                                                                                                               |                   |
| the specific needs of individual customers. That's<br>why there are so many customer options in trans-<br>missions, rear axles, propeller shafts, and other<br>components. To service a truck properly, you must<br>have the parts that match its specifications. You can<br>do that only if you find the right part numbers. | CAB<br>AND BODIES |
|                                                                                                                                                                                                                                                                                                                               |                   |
| This catalog guides you to the right part numbers quickly.                                                                                                                                                                                                                                                                    | WHEELS            |
|                                                                                                                                                                                                                                                                                                                               | NUMERICAL INDEX   |
| JAN 1982                                                                                                                                                                                                                                                                                                                      |                   |