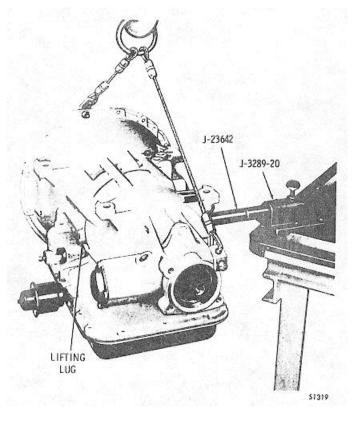

ee b (3), below).

#### b. Mounting in Holding Fixture

(1) For overhaul, the transmission should be mounted in a holding fixture J-23642, as shown in figure 5-2. The holding fixture is bolted to the PTO opening after removing the PTO (or cover). Refer to figure 5-7 for proper position of the fixture.

(2) The holding fixture is first attached to the transmission. Then the transmission and fixture are hoisted into position for attachment to fixture base J-3289-20 on the work table.

(3) If not previously removed, the torque converter can be lifted from the transmission (fig. 5-3). Refer to paragraph 6-3 for inspection of the AT 540 or AT 545 torque converter assembly, or to paragraph 6-4 for rebuild of the AT 543 converter assembly



Fig. 5-1. Removing torque converter prior to overhaul



Fig. 5-2. Transmission in holding fixture



Fig. 5-3. Removing torque converter during overhaul

#### c. Vacuum Modulator, Mechanical Actuator

(1) Remove the bolt and retainer from the transmission case (fig. 5-4).

(2) Remove t h e vacuum modulator (fig. 5-5). Remove the sealring from the modulator.

(3) Remove the modulator valve actuator rod from the transmission case- (-fig. 5-5). Refer to paragraph 3-16b for inspection of the modulator.

(4) If a mechanical actuator is used, it must be removed from the transmission prior to removing the transmission from the vehicle. Remove the bolt and retainer as described in (1), above. Care should be taken to prevent the loss of the valve actuating rod pin (fig. 5-5).



Fig. 5-4. Removing vacuum modulator retainer bolt



Fig. 5-5. Removing v