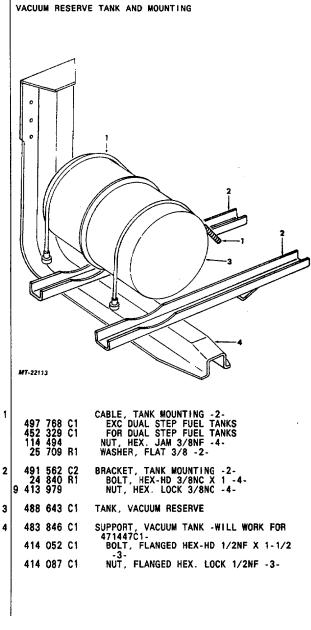

<br>BOLT, HEX.HD 7/16NC X 1 -3-<br>PULLEY, PUMP                                                                                                         |
| 1 | 414<br>25<br>120<br>124<br>489<br>358<br>489<br>489 | 087<br>228<br>214<br>543<br>310<br>348<br>255<br>286 | C1<br>R1<br>C91<br>C1<br>C1 | 9.0 LITER ENGINES<br>PULLEY, PUMP, USED W/ 1700681C1 HUB<br>HUB, PUMP<br>NUT, FLANGED HEX. LOCK 1/2NF<br>BOLT, HEX-HD 5/16NC X 3/4 -4-<br>WASHER, LOCK -4-<br>KEY, WOODRUFF<br>BRACKET, HYDRAULIC PUMP<br>BELT, PUMP -MATCHED SET-<br>BRACKET, W/ ADJ BOLT<br>BOLT, ADJ<br>STRAP, ADJ -MAKE LOCALLY-<br>SPACER, BRACKET |

FIG. 04-122 **PAGE NO. 123**  PRINTED IN UNITED STATES OF AMERICA

REV.4

### TM 5-4210-230-14&P-2



REV. 4

FIG. 04-123 PAGE NO. 124

REF PART NO. NUMBER DESCRIPTION

### FIG. 04-125



### TM 5-4210-230-14&P-2 MT140 GROUP 04 -BRAKES

| KEF | PARI   |             |  |
|-----|--------|-------------|--|
| NO. | NUMBER | DESCRIPTION |  |

FIG. 04-126

VACUUM RESERVE TANK AND MOUNTING



FIG. 04-126 PAGE NO. 125 PRINTED IN UNITED STATES OF AMERICA REV. 4



|            |                            | TM 5-42                                        |
|------------|----------------------------|------------------------------------------------|
|            | MT140 GROUP 04 -B RAKES    | MT140 GROUP 04 -BRAKES                         |
| REF<br>NO. | PART<br>NUMBER DESCRIPTION | REF PART<br>NO. NUMBER DESCRIPTION             |
|            | FIG. 04-129                | FIG. 04-129 CONTINUED                          |
|            | ATR BRAKE CHAMBER HOSE     | AIR BRAKE CHAMBER