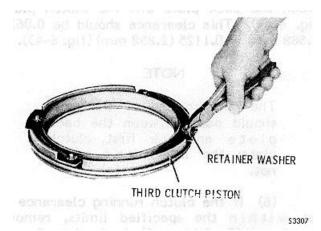

to their guide bosses on piston 8. Install spring retainer 6, spring, recess side first, onto the springs.

(2) Place the clutch assembly in a press, spring retainer upward. Lay snapping 5 in its approximate installed position, on spring retainer 6.

(3) Using compressor J-23616 compress the spring retainer until it clears the snapring groove in t h e housing hub (fig. 6-41). Install the snapping, and release the pressure f r o m the retainer. Remove the clutch assembly from the press.

(4) Beginning with an external-tanged plate, install the ten clutch plates from the pack removed in b (9) or (14), above.

(5) Install back plate 2 (B. foldout 6), flat side first, onto the clutch plates. Install snapping I to retain the back plate.



Fig. 6-44. Determining fourth clutch piston thickness





6-10. CENTER SUPPORT ASSEMBLY

<u>a.</u> <u>Disassembly</u>(A, foldout 7)

(1) Remove pistons 9 and 18 with attached parts, from center support assembly 13

(2) Remove eight retains r washers 6 and 21. Cut the retainer washers to prevent damaging the piston projections (fig. 6-45).

Ó 1980 General Motors Corp.

(3) Remove spring retainers 7 a n d 20. Remove twenty-four p i s t o n return springs 8 and 19.

(4) Remove piston inner sealring 10 and 17 from pistons 9 and 18.

(5) Remove piston outersealring 11 and 16 from piston 9 and 18.

(6) With the center s u pp o r t and bushing assembly 13 standing upright, remove the two hook-type sealrings 12.

(7) If parts replacement is necessary, place support and bushing assembly 13 in a press, sealring grooves side up. Press bushing 14 out of