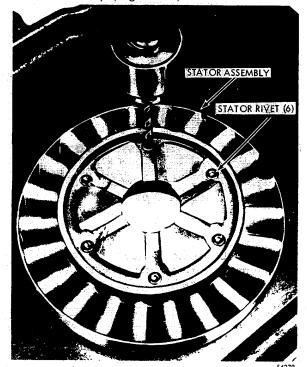

10).

(15) Flatten the corners of lockstrips 20 (A, foldout 3). Remove eight bolts 19 and the lockstrips.

(16) Remove hub 21 (A, foldout 3) and gasket 22 from pump 24.

(17) Do not remove bolts 25 unless new bolts are needed.

#### NOTE

Refer to paragraph 6-2.





c. Rebuilding Stator Assembly

## NOTE

Do not disassemble the stator assembly unless replacement of stator thrust washer 13, rivets 19, washer 14 or washer 17 is necessary. If stator 15 or cam 16 is cracked or damaged, replace t he complete stator assembly.

A hydraulic press having a minimum capacity of five tons, an adjustable table, and a pressure gauge to assist in determining rivet staking load is required to rebuild the stator assembly.

(1) Place the stator assembly in a drill press, formed rivet side up (Fig. 6-11).



Fig. 6-11. Drilling stator rivet



Fig. 6-12. Removing rivet

(2) Using a 3/8 inch drill, aline and drileach rivet, removing the formed head.

(3) Place baseplate J-29521-1 under the stator assembly (Fig. 6-12). Be sure holes in baseplate are under rivet heads. Place top plate 3-29521-2 on top of the stator assembly.

(4) Install the 5/8-11 x 3.25 inch bolt to hold the two plates together. Tighten the bolt to 60 pound feet (81 N•m).

(5) Place fixture stand J-25587-1 on a hydraulic press (Fig. 6-12). Install rivet remover pin 3-29121-3 into fixture J-25587-1 head. Tighten the tool retainer thumb screw.

(6) Place the stator assembly, with base and top plates, onto the fixture stand, drilled rivet side up.

(7) Aline the rivet remover pin with the drilled rivet and press the rivet from t