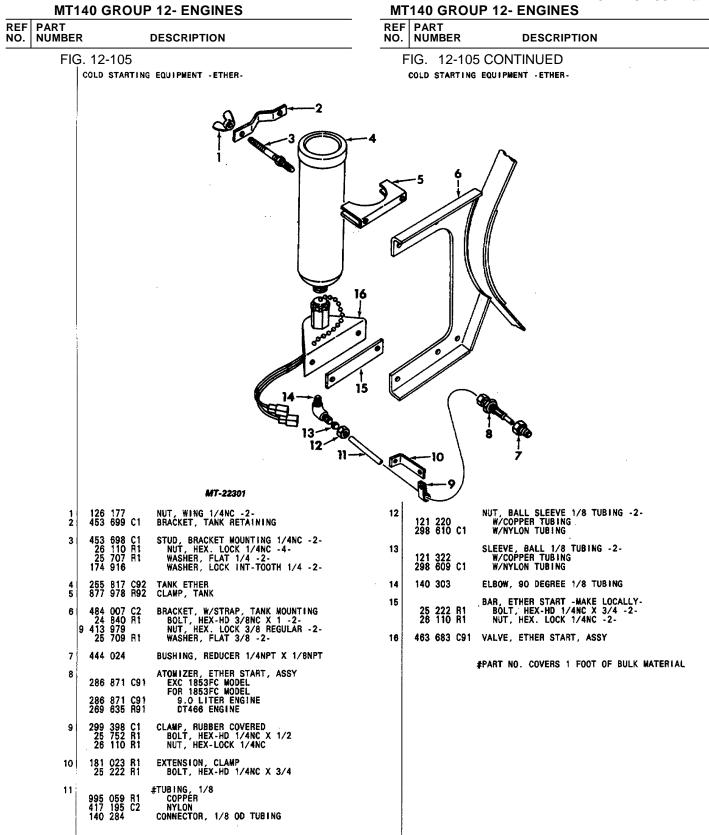

. 4 PAGE NO. 135



FIG. 12-103 CONTINUED

GASKET, OIL DRAIN TUBE GASKET, OIL INLET TUBE 670 079 C1 253 660 R1 8 9 675 781 C2 687 903 C1 683 103 C91 677 755 C91 TUBE, OIL INLET, ASSY -INCLUDES KEY 10 7 NOS. 11, 12-BOLT, HEX-HD 5/16NC X 1 -2-WASHER, HARDENED 5/16 -2-1Ŏ 25 493 R1 27 326 R1 13 676 165 C2 11 265 205 R1 NUT, TUBE MOUNTING PRINTED IN UNITED STATES OF AMERICA

FIG. 12-103

REV.4 **PAGE NO. 136**  TUBE, W/FLANGE, OIL DRAIN GASKET, OIL DRAIN TUBE TUBE, OIL INLET, ASSY -INCLUDES KEY NOS 11, 12-PIPE, AIR OUTLET, ASSY -EXC CODE 12499--WILL WORK FOR 681960C91-



#### TM 5-4210-230-14&P-2



#### TM 5-4210-230-14&P-2

REF PART NO. NUMBER

DESCRIPTION

FIG. 12-104

VACUUM HOSE/PIPE INSTALLATION

#### MT140 GROUP 12- ENGINES REF PART DESCRIPTION

NO. NUMBER

FIG. 12-104 CONTINUED











MT140 GROUP 12- ENGINES MT140 GROUP 12- ENGINES REF PART REF PART NO. NUMBER NO. NUMBER DESCRIPTION DESCRIPTION FIG. 12-106 FIG. 12-106 CONTINUED WATER PUMP, FAN AND MOUNTING WATER PUMP, FAN AND MOUNTING MT-18934 FAN, ASSY EXC FRONT MTD PTO -CODE 12851-STANDARD COOLING EXC AUTO TRANS -CODES 13451, 13454, 13464, 13465-INCREASED COOLING -CODE 12740-FOR FRONT MTD PTO -CODE 12851-CHASSIS BUILT 5-25-78 AND LATER BOLT, HEX-HD 5/16MC X 3 -4-WASHER, FLAT 5/16 -4-1 446 851 C1 446 864 C1 446 851 C1 446 851 C1 446 864 C1 25 236 R1 25 708 R1 2 461 384 C1 SPACER, FAN PULLEY PULLEY, WATER PUMP SINGLE GROOVE -AIR COMPRESSOR-TWO GROOVE FOUR GROOVE BOLT, HEX-HD 5/16NC X 3/4 -4-WASHER, LOCK 5/16 REGULAR -4-3 446 733 C1 446 735 C1 446 745 C1 25 228 R1 120 214 BELT, FAN -WATCHED SET- -SEE ACCESSORY DRIVE-