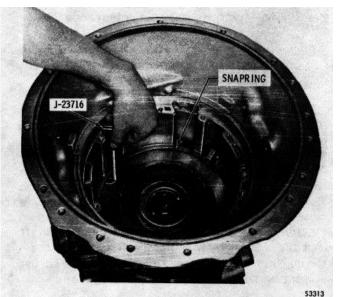

0.119 inch (0.74 to 3.02 mm).



Fig. 7-21. Installing third clutch plates

(5) If clearance is excessive (larger end of gage enters plates), new clutch plates should replace worn plates. Refer to wear limits in Section 8 for clutch plate dimensions.

b. Forward Clutch and Turbine Shaft Assembly

(1) Install the thrust washer onto the hub of the forward clutch assembly, retaining it with oil-soluble grease (fig. 7-23).

(2) Install the forward clutch and turbine shaft assembly. The hub splines engage the transmission main s haft. The splines on the fourth clutch drive hub engage the internal-splined plates of t h e fourth clutch.

(3) Rotate the forward clutch assembly one or two revolutions, while pushing it downward. Make sure all the fourth clutch internal-splined plates are engaged.



Fig. 7-22. Checking third clutch running clearance

#### **ASSEMBLY OF TRANSMISSION**



Fig. 7-24. Measuring for selection of front thrust washer



Fig. 7-24. Measuring for selection of front thrust washer

#### 7-7. INSTALLATION OF OIL PUMP ASSEMBLY

a. Selection of Front Thrust Washer

(1) Lay thrust washer selection gage bar J-23633 into the transmission case, as shown in figure 7-24. Place the depth micrometer so that its stem passes through the center hole in the gage bar.

(2) Aline the gage bar so that the micrometer stem is above the thrust washer surface of the forward clutch housing (fig. 7-24).

(3) Measure t h e: distance from the top of the gage bar to the thrust surface of the clutch: housing (fig. 7-24). Subtract 1.00 inch (25.4 mm) or the thickness of the gage bar and r