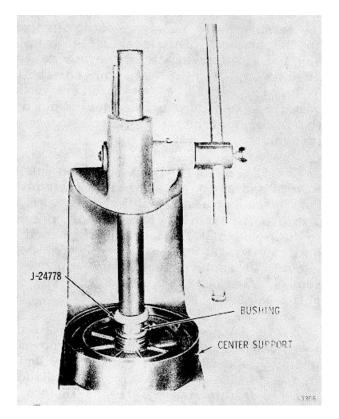

n support 15.

(2) If a special bushing tool is not available, press bushing 14 flush to 0.010 inch (0.25 mm) below the surface adjacent to the bore. The bushing must withstand 500 pounds (2224 N) of end load specified in the direction of arrow A in figure 6-47 after assembly. To insure proper alinement of the oil hole in bushing 14 with the oil hole in support 15, t h e identifying notch of the bushing must lie in the area indicated in figure 6-47.

(3) Place pistons 9 and 18 (A, foldout 7) on the work table, with the four ejector pin bosses upward. Install piston return springs 8 in the twelve holes in third clutch piston 9. Install piston return springs 19 in the twelve holes in second clutch piston 18.

(4) Place spring retainers 7 and 20 on pistons 9 and 18 alining the four holes in



Fig. 6-46. Installing center support bushing



Fig. 6-47. Center support assembly

#### AT 540 SERIES AUTOMATIC TRANSMISSIONS

the retainer with the four ejector pin bosses on the pistons. Using tool J-24453, install eight new self locking retainer Washers 6 and 21 onto the eight ejector pin bosses trig. 6-48). Do not force the retainer washers past the upper third of the ejector pin until the piston movement is properly located in its bore.

(5) Install the assembled piston, springs and spring retainers into their piston bores in support assembly 13. Be sure the piston bottoms in its bore. Apply pressure to self locking retainer washers 6 and 21 until spring retainer 7 and 20 are seated against the outer edge of the support assembly. Remove the pistons from the support assembly.

(6) A