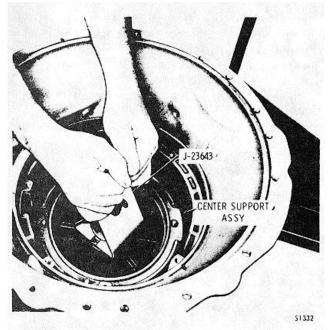

pport lifting bracket J-23643 into the recess between the hook-type sealrings on the center support hub.



Fig. 5-14. Removing third clutch plates

(3) Lift carefully, straight upward, on the lifting bracket to remove the center support assembly (fig. 5-15).

#### CAUTION

The center support is fitted to the transmission case with very little clearance. It may bind in the case if the case is cold. Heat the case slightly, if necessary. Do not use a torch to heat the case. A sun lamp, or a current of warm air is sufficient. If the support assembly starts upward and then binds, tap it downward and lift again.

(4) Refer to paragraph 6-10 for rebuild of the center support assembly.

(5) Remove the thrust washer from the front planetary sun gear (fig. 5-16).

#### DISASSEMBLY OF TRANSMISSION



Fig. 5-15. Removing center support assembly







Fig. 5-17. Removing planetary gear unit

<u>b</u>. <u>Gearing</u>

NOTE Before the planetary gear unit can be removed, the rear output flange must be removed.

(1) Grasp the transmission main shaft, and lift the planetary gear unit out of the transmission case (fig. 5-17).

## NOTE

It may be necessary to tap upward on the output shaft with a softfaced mallet while lifting on the gear unit.

(2) Refer to paragraph 611 for rebuild of the planetary gear unit.

(3) Governor drive gear 1 (B, foldout 9), speedometer drive gear 2 and spacer 3 may come out with; the gear unit, or may stay in the transmission. remove these parts.

#### AT 540 SERIES AUTOMATIC TRANSMISSIONS

# 5-7. REMOVAL OF SECOND AND FIRST CLUTCHES

### a. Second Clutch

(1) R