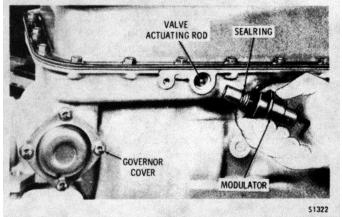

overnor cover, and retain it with four 5/16-18 x 9/16-inch bolts (fig. 7-35) Tighten the bolts to 15-20 lb ft (20-27  $\cdot$ Nm).

#### b. Vacuum Modulator

(1) Install the vacuum modulator valve actuating rod, larger diameter end first (fig. 7-35). On diesel units (before S/N 22700) where a mechanical actuator is used, actuator pin 23 (B. foldout 8) is one diameter. After S/N 22699, rod 28 (with two diameters) is used.

(2) Install the sealring onto the vacuum modulator (fig. 7-35). Lubricate the sealring with oil-soluble grease. Install the vacuum modulator.

(3) Rotate the vacuum modulator until the hose nipple faces 10 degrees



Fig. 7-33. Installing transmission oil pan



Fig. 7-34. Installing governor assembly

7 1980 General Motors Corp.

7-18

#### **ASSEMBLY OF TRANSMISSION**



Fig. 7-35. Installing vacuum modulator



Fig. 7-36. Installing vacuum modulator retainer bolt

downward (toward bottom of transmission) from directly forward (fig. 7-36).

(1) Install the retainer, bent tabs toward transmission, and secure it with a  $5/16-18 \times 3/4$ -inch bolt trig. 7-36). Tighten the bolt to 15-20 lb ft (20-27 Mr).

#### c. Torque Converter Assembly

(1) Install the torque converter assembly, engaging the turbine shaft with the converter turbine, the stator shaft with the stator, and the hub with the oil pump drive gear (fig. 7-37).



Fig. 7-37. Installing torque converter assembly

(2) Secure the torque converter assembly during handling of the transmission ay attaching a strap between one of the drive lugs and the transmission case.

(3) Install the speedometer