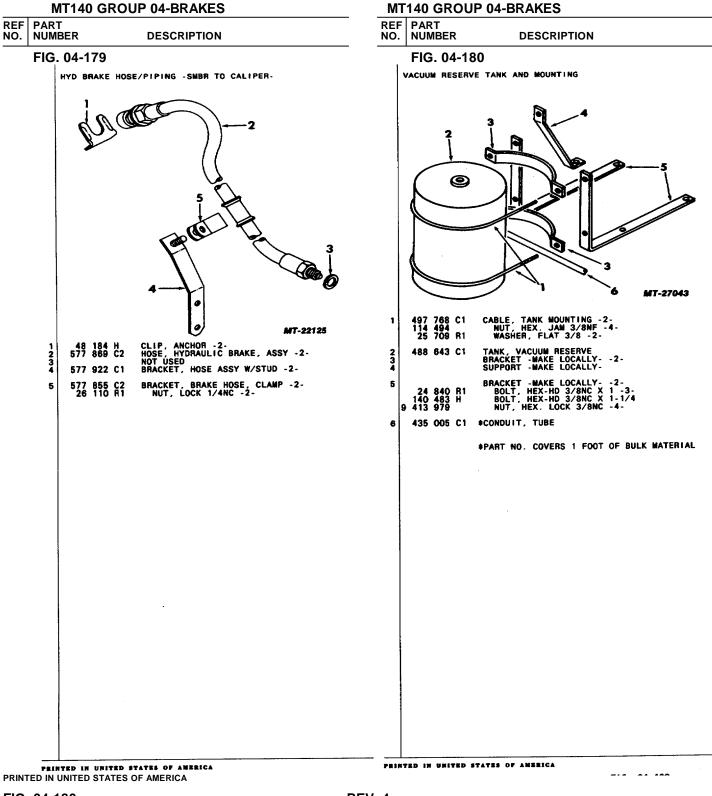

| · | 700 0AU UI                              | 10070 10070 000E0 10070, 10077,                                                                                                     |    |                        |                          |                | terrighter territor briting bases                                                                            |

PRINTED IN UNITED STATES OF AMERICA

PRINTED IN UNITED STATES OF AMERICA

#### MT140 GROUP 04 -BRAKES

REF PART NO. NUMBER DESCRIPTION

FIG. 04-146



#### TM 5-4210-230-14&P-2

MT140 GROUP 04 -BRAKES

DESCRIPTION

REF PART

NO.

NUMBER

PRINTED IN UNITED STATES OF AMERICA

FIG. 04-146 **PAGE NO. 148** 

#### MT140 GROUP 04-BRAKES



TM 5-4210-230-14&P-2



FIG. 04-181 PAGE NO. 186

| MT 140 GROUP (                                                              | GROUP 05-STEERING GEAR |            |  |
|-----------------------------------------------------------------------------|------------------------|------------|--|
|                                                                             | FIG NO                 | FICHE LOC  |  |
| VENDOR IDENTIFICATION SEE PAGE 6                                            |                        |            |  |
| DRAG LINK                                                                   | 05.000                 |            |  |
| CODE 05031<br>CODE 05057                                                    | 05-003                 | A16<br>A16 |  |
| CODE 05058