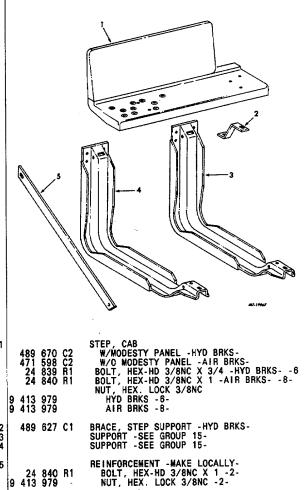

|     |      |                                          |      |  |   |  |  |
|        |     |      |                                          |      |  |   |  |  |
|        |     |      |                                          |      |  |   |  |  |
|        |     |      |                                          |      |  |   |  |  |
|        |     |      |                                          |      |  |   |  |  |
|        |     |      |                                          |      |  |   |  |  |

.

### MT-140 GROUP 09-FRONT SHEET METAL



TM 5-4210-230-14&P-2

MT-140 GROUP 09-FRONT SHEET METAL

PRINTED IN UNITED STATES OF AMERICA

FIG. 09-008 PAGE NO. 14



### TM 5-4210-230-14&P-2 MT-140 GROUP 09-FRONT SHEET METAL

### DESCRIPTION FIG. 09-010

STEP AND MODESTY PANEL





### TM 5-4210-230-14&P-2 MT-140 GROUP 09-FRONT SHEET METAL

REF PART DESCRIPTION

STONE DEFLECTOR

1

2

3



PRINTED IN UNITED STATES OF AMERICA

FIG. 09-011 PAGE NO. 16

## TM 5-4210-230-14&P-2

### **MT-140 GROUP 09-FRONT SHEET METAL**



### MT-140 GROUP 09-FRONT SHEET METAL

REF PART NO. NUMBER DESCRIPTION

FIG. 09-014

STEP AND MODESTY PANEL



| 9 | 501<br>471<br>24<br>24<br>413 | 598                      | C1<br>C2<br>R1<br>R1 | REAR<br>RIGHT SIDE MOUNTED-W/O MODESTY PANEL-<br>BOLT, HEX-HD 3/BNC X 3/4 -AR-<br>BOLT, HEX-HD 3/BNC X 1 -AR-<br>NUT, HEX. LOCK 3/BNC -AR- |
|---|-------------------------------|--------------------------|----------------------|-------------------------------------------------------------------------------------------------------------------------------