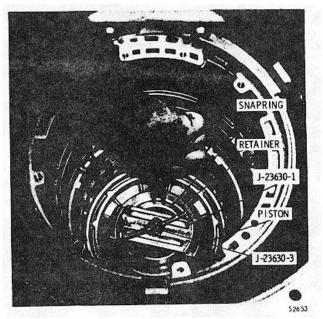

irst Clutch

(1) Remove snapring I (A, foldout 8) that retains the first clutch back plate 2. Remove the back plate.

(2) Remove one internal-splined plate 3 and one external-tanged plate 4.

#### NOTE

The first clutch ring gear may have been installed into the transmission housing backward (extended tooth on gear, down). Although this is functionally satisfactory, it is not recom-mended.



Fig. 5-18. Removing second clutch snapring

(4) On earlier models the rear ring gear is part of the rear carrier assembly and is removed with the planetary gear unit. (Refer to paragraph 6-1 la(12).)

(5) Install the first clutch spring compressor 3-23630-01. Tighten the nut to compress the clutch springs sufficiently to clear the snapring (fig. 5-20).



Fig. 5-19. Removing second clutch back plate



Fig. 5-20. Removing first clutch spring retainer snapring

(6) Remove the snapring. Remove the compressor.

(7) Remove the spring retainer, and the 22 piston return springs.

(8) Remove the first clutch piston (fig. 5-20). Remove the two lip-type sealrings from the piston.

# 5-8. REMOVAL OF OUTPUT SHAFT SEAL AND BEARING

a. Output Shaft Seal

(1) Remove oil seal 6 (B, foldout 9) from the rearof the transmission case.

(2) Clean the bore from which the oil seal wasremove.

<u>b</u>. <u>Bearing</u>

(1) Remove the snapring that retains the output shafbearing (fig. 5-21).



# Fig. 5-21. Removing output shaft bearing snapring

(2) Remove the bearing from its bore. (Refer to paragraph 7-13.)

(3) Remove the transmission case, withits remaining attached parts, from the transmission holding f