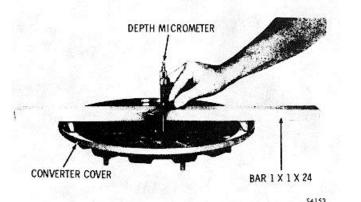

iner onto each of the six drive studs on the converter cover (fig. 6-3).

## NOTE

# Steps (18) through (27), below, are applicable only when converter end play must be calculated.

(18) Install the rear bearing race (fig. 6-5), flat side first, onto the converter turbine (selective spacer is omitted). The race should be dry. (19) Install the thrust bearing (dry) onto the rear race (fig. 6-5). Install the front bearing race (dry), inner lip upward, onto the thrust bearing.

#### NOTE

The measurements made in steps (20) through (23) require that the bar and blocks used (fig. 6-16 through 6-19) be straight and smooth, and have parallel sides. The actual thickness of the bar, and height of blocks are immaterial but the blocks, as pairs, must be of equal height.

ã 1980 General Motors Corp.



Fig. 6-16. Measuring dimension "A" for selection of converter spacer (AT 543)



Fig. 6-17. Measuring dimension "B" for selection of converter spacer (AT 543)

(20) Position a bar and two blocks as shown in figure 6-16. Using a depth micrometer, measure the distance from the top of the bar to the machined surface of the converter cover hub. Record this dimension as "A".

(21) Measure the distance from the top of the bar to the mounting surface of the converter cover (between bolt holes) as shown in figure 6-17. Record this dimension as "B".



# Fig. 6-18. Measuring dimension "C" for selection of converter spacer (AT 543)

(22) Position the bar and two blocks as shown in figure 6-18. Measure the distance from the top of the bar to the mounting surface of the converter pump (between bolts