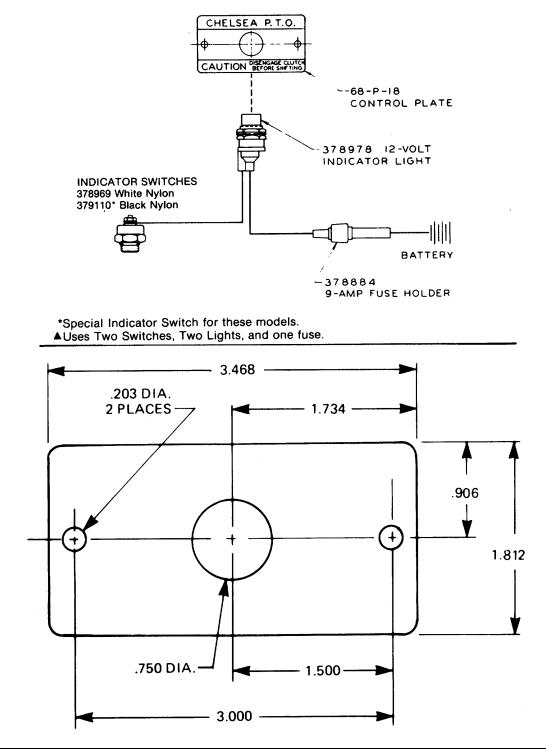

ck circuit for correct installation(b) Check hoses and screens (2) for obstruction

4. Remove the "B" line from the P.T.O. with the Solenoid Valve "On" no oil should appear from line. Then turning the Solenoid Valve to "Off" should dump the oil from the P.T.O. Clutch Pack through this line.

5. Remove the "C" line from the P.T.O. Idler shaft end (except 810AM-3 P.T.O.) and confirm that oil is running to this shaft for lubrication. Retain the findings of these tests for future comparison. Re-check oil level in transmission after testing is complete.





# INDICATOR LIGHT INSTALLATION/ DASH DRILLING TEMPLATE

For Indicator Light Installation of 22, 26 and 811 Series Wire and Lever Control (New 220, 260, 812, 100, 300, 321, 322, 340, 350\*, 370A\*, 381, 410, 420, 431, 450\* and 611 Series)



This vehicle is equipped with a Power Take-off. Consult operating instructions before using. (See sun visor).

POWER TAKE-OFF OPERATION -VEHICLE STATIONARY

#### I. Mechanical Transmission

- 1. A power take-off is, and should be, operated as an integral part of the main transmission.
- 2. Before shifting the power take-off into or out of gear disengage the clutch and wait for transmission or P.T.O. gears to stop rotating.
- II. Automatic Transmission with Manual Shift P.T.O.'s (Includes Air Shift)

On automatic transmissions, the gears in the transmission turn when the transmission is in neutral, therefore, gear clashing will occur if the power take-off is shifted into gear at this time.

#### A. With Converter Driven Gear:

- 1. Shift transmission lever into any of the drive positions