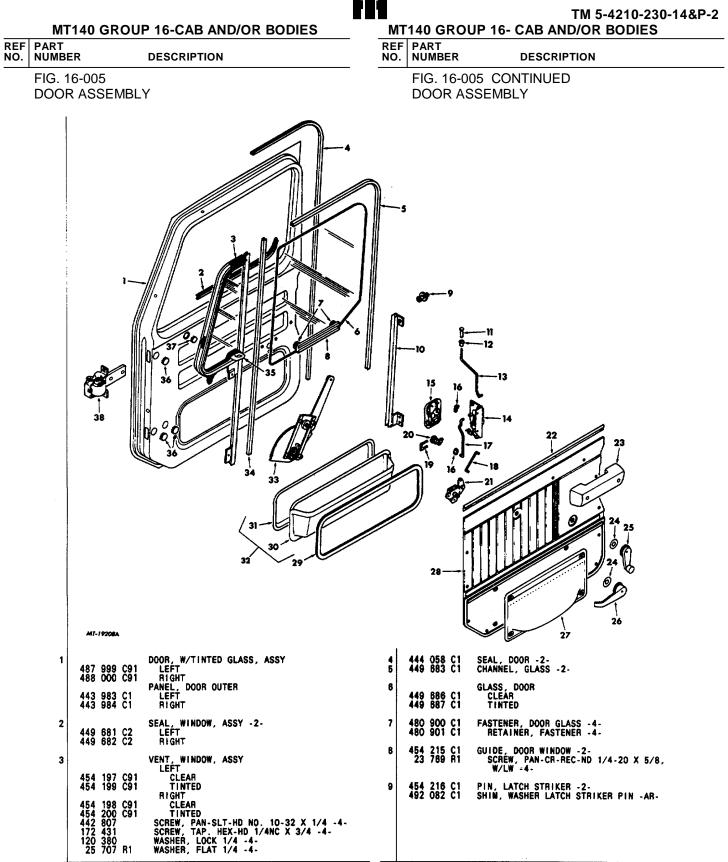

|
|                |             |            |                |             |
|                |             |            |                |             |
|                |             |            |                |             |
|                |             |            |                |             |
|                |             |            |                |             |
|                |             |            |                |             |
|                |             |            |                |             |
|                |             |            |                |             |
|                |             |            |                |             |

PRINTED IN UNITED STATES OF AMERICA

PRINTED IN UNITED STATES OF AMERICA

REV. 4

PAGE NO. 9



PRINTED IN UNITED STATES OF AMERICA

PRINTED IN UNITED STATES OF AMERICA



# MT140 GROUP 16-CAB AND/OR BODIES

| MT140 GROUP 16-CAB AND/OR BODIES |                                                                         |                                                                                                                                                                                            |  |  |
|----------------------------------|-------------------------------------------------------------------------|--------------------------------------------------------------------------------------------------------------------------------------------------------------------------------------------|--|--|
|                                  | R