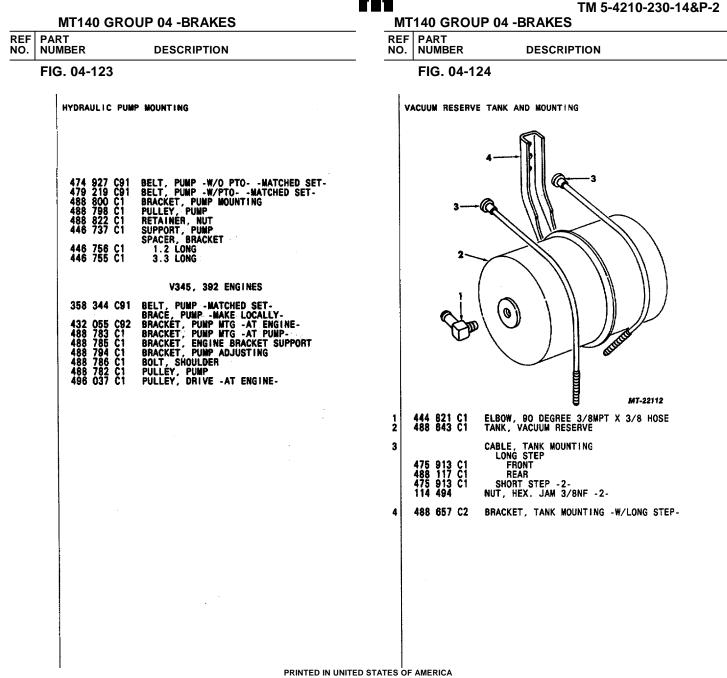

<br>SPACER, PUMP MOUNTING<br>BOLT, HEX.HD 3/8NC X 1-3/4 -3-<br>BOLT, HEX.HD 7/16NC X 1<br>BOLT, HEX.HD 7/16NC X 1 -3-<br>PULLEY, PUMP                                                                                                         |
| 1 | 414<br>25<br>120<br>124<br>489<br>358<br>489<br>489 | 087<br>228<br>214<br>543<br>310<br>348<br>255<br>286 | C1<br>R1<br>C91<br>C1<br>C1 | 9.0 LITER ENGINES<br>PULLEY, PUMP, USED W/ 1700681C1 HUB<br>HUB, PUMP<br>NUT, FLANGED HEX. LOCK 1/2NF<br>BOLT, HEX-HD 5/16NC X 3/4 -4-<br>WASHER, LOCK -4-<br>KEY, WOODRUFF<br>BRACKET, HYDRAULIC PUMP<br>BELT, PUMP -MATCHED SET-<br>BRACKET, W/ ADJ BOLT<br>BOLT, ADJ<br>STRAP, ADJ -MAKE LOCALLY-<br>SPACER, BRACKET |

FIG. 04-122 **PAGE NO. 123**  PRINTED IN UNITED STATES OF AMERICA

REV.4

### TM 5-4210-230-14&P-2



REV. 4

FIG. 04-123 PAGE NO. 124

REF PART NO. NUMBER DESCRIPTION

### FIG. 04-125



### TM 5-4210-230-14&P-2 MT140 GROUP 04 -BRAKES

| KEF | PARI   |             |  |
|-----|--------|-------------|--|
| NO. | NUMBER | DESCRIPTION |  |

FIG. 04-126

VACUUM RESERVE TANK AND MOUNTING



FIG. 04-126 PAGE NO. 125 PRINTED IN UNITED STATES OF AMERICA REV. 4



|            |                            | TM 5-42                                        |
|------------|----------------------------|------------------------------------------------|
|            | MT140 GROUP 04 -B RAKES    | MT140 GROUP 04 -BRAKES                         |
| REF<br>NO. | PART<br>NUMBER DESCRIPTION | REF PART<br>NO. NUMBER DESCRIPTION             |
|            | FIG. 04-129                | FIG. 04-129 CONTINUED