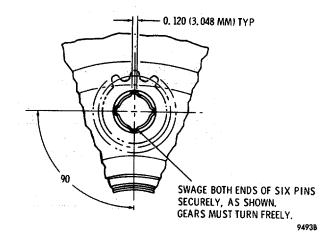

pin onto the pilot end of the the carrier while the lower spin guide located below the press fixture ram. Press the lower end of one pinion pin. pinion pin into the carrier until the installer contacts the carrier. (10) Apply sufficien

#### CAUTION

Do not put pressure on the carrier. Distortion of the carrier will damage it.

(7) Install the remaining pinion pins as instructed in the preceding paragraph.

(8) Remove the carrier assembly from the press fixture. Install - swaging tool holder J-25587-17 into- the opening of the press fixture bed. Install a swaging tool into the holder. Install another swaging tool into the press fixture ram. Lubricate both ends of the pinion pins with oil-soluble grease.

(9) Position the carrier assembly, rear end upward-<u>except the center carrier</u>,





on the press fixture. Use the proper support block to level the carrier while the lower swaging tool is supporting the lower end of one pinion pin.

(10) Apply sufficient pressure to the press fixture ram to firmly swage the ends of the pinion pins against the metal of the carrier. Figure 6-63 illustrates a typical swage pattern.

> NOTE Swaging pressure varies with -the the pins size of pinion (approximately two tons for front carriers; three tons for center and rear carriers). While applying pressure, rotate the pinions and feel for reduction of end play. The pinions must rotate freely and have 0.008 inch(0.20 mm)minimum end play after swaqing the- pins.

(11) Swage the remaining pinion pin ends as instructed in (14), above.

### 7-1. SCOPE OF SECTION 7

This sect ion covers assembly