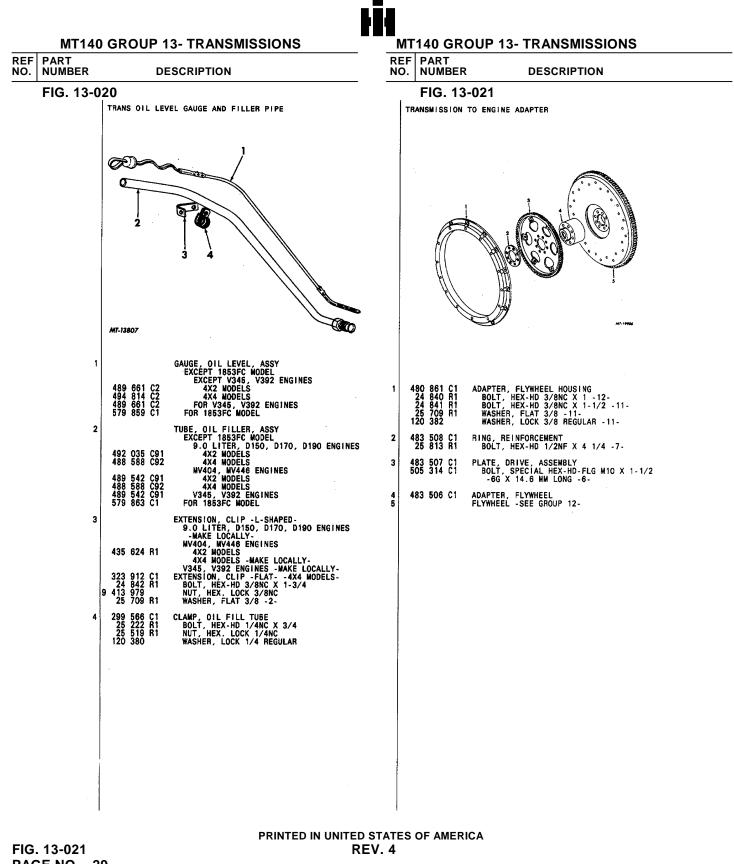

|
|        |   |                              |                                 |                     | RIGHT HAND DRIVE                                                                                                                  |
| 6<br>7 |   | 501<br>501                   | 675<br>674                      | C91<br>C91          | PIPE, TRANSMISSION TO RADIATOR, ASSY<br>PIPE, RADIATOR TO TRANSMISSION, ASSY                                                      |
|        | 1 |                              |                                 |                     |                                                                                                                                   |

PRINTED IN UNITED STATES OF AMERICA **REV.4** 

FIG. 13-018 PAGE NO. 28



PAGE NO. 29





#### PRINTED IN UNITED STATES OF AMERICA



FIG. 13-057 PAGE NO. 64





#### TM 5-4210-230-14&P-2 MT140 GROUP 13- TRANSMISSIONS

| MT140 GROUP 13- TRANSMISSIONS                                                                                                         | MT140 GROUP 13- TRANSMISSIONS