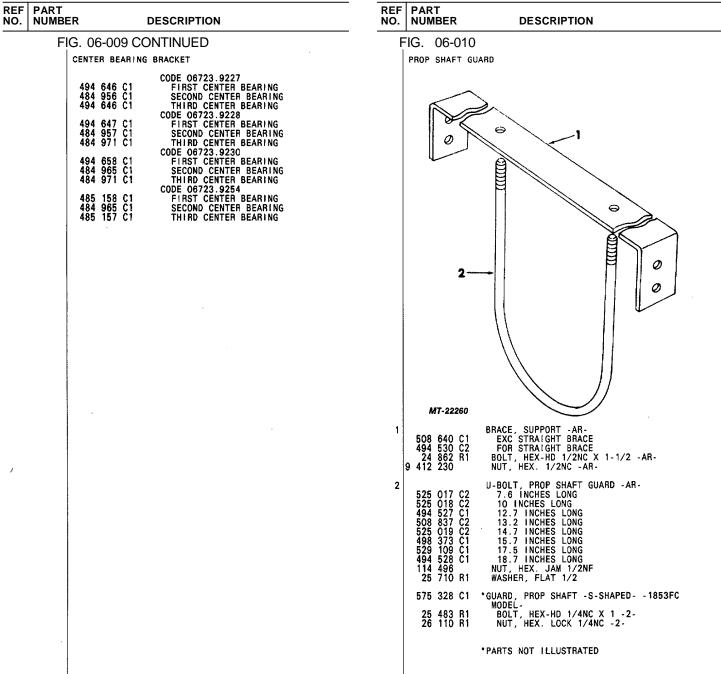

ng                         |
|            | 485 877 C1                             | THIRD CENTER BEARING<br>CODE 00723.9223<br>CODE 00729.0729            |
|            | 494 645 C1<br>484 957 C1<br>484 973 C1 | FIRST CENTER BEARING<br>Second Center Bearing<br>Third Center Bearing |
|            | 494 643 C1                             | CODE 00723.9224<br>FIRST CENTER BEARING                               |
|            | 485 161 C1<br>484 971 C1               | SECOND CENTER BEARING<br>Third Center Bearing                         |
|            |                                        |                                                                       |

PRINTED IN UNITED STATES OF AMERICA

FIG. 06-008 PAGE NO. 8

# MT140 GROUP 06- PROPELLER SHAFTS MT140 GROUP 06- PROPELLER SHAFTS



TM 5-4210-230-14&P-2

#### PRINTED IN UNITED STATES OF AMERICA

FIG. 06-010 PAGE NO. 9

| MT140 GROUP 06- PROPELLER SHAFTS |              |            |          |       |   | MT140 GROUP 06-PROPELLER |                |          |       |          |
|----------------------------------|--------------|------------|----------|-------|---|--------------------------|----------------|----------|-------|----------|
| REF<br>NO.                       | PART<br>NUME |            | DESCRIP  | PTION |   | EF<br>O.                 | PART<br>NUMBER |          | DESCR | IPTION   |
|                                  | F            | IG. 06-011 |          |       |   | F                        | IG. 06-0       | 12       |       |          |
|                                  |              | PARTS LIST