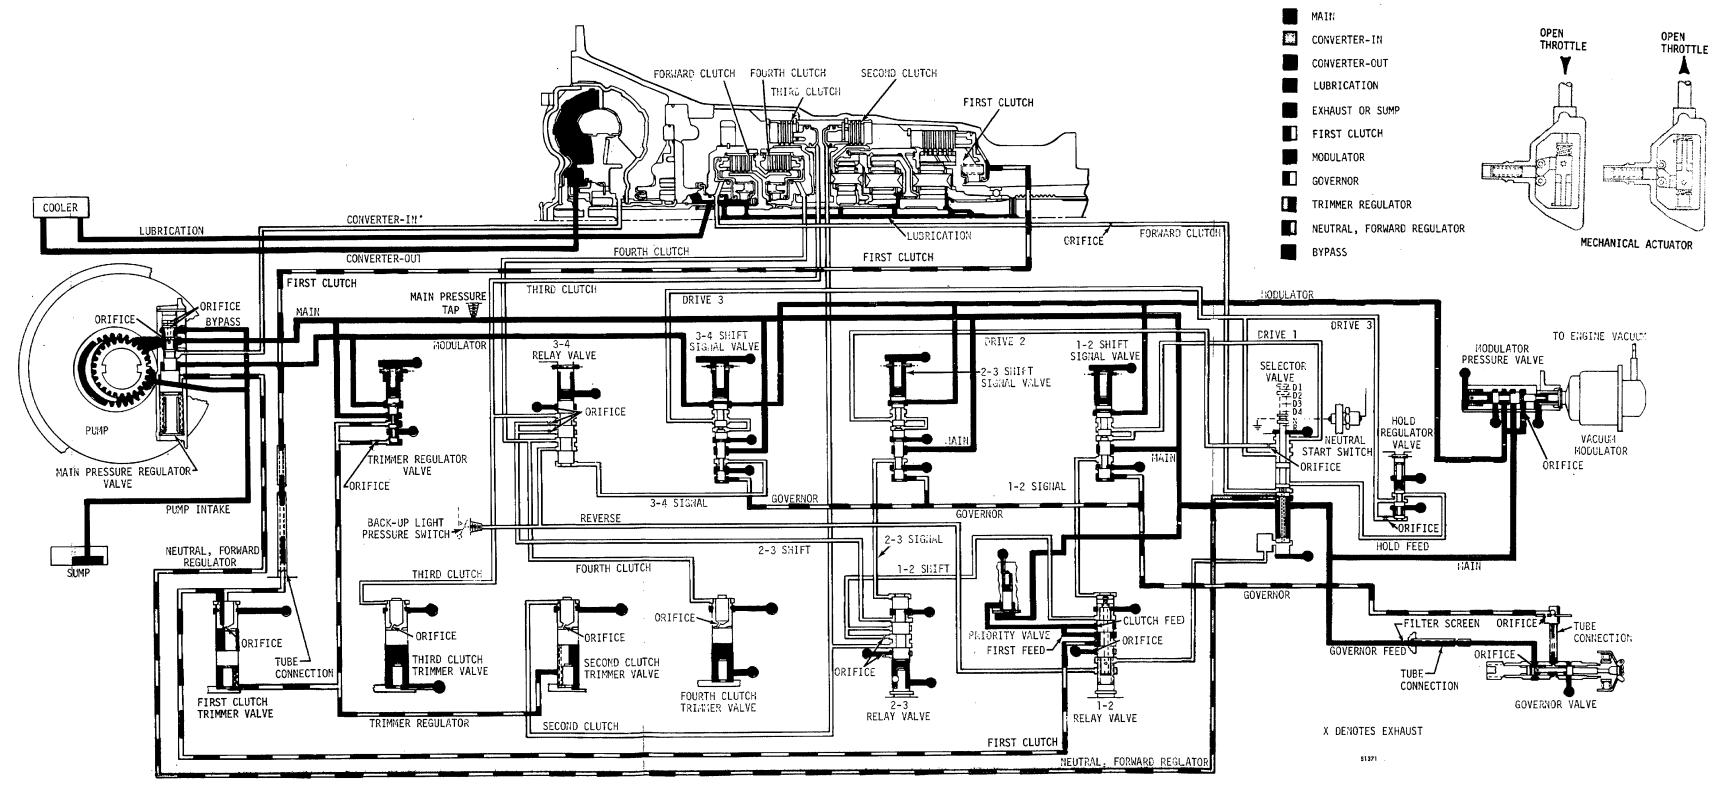

**Transmission Manual** 

|                                                                                                                                                                                                                                                                                                                               | [                 |
|-------------------------------------------------------------------------------------------------------------------------------------------------------------------------------------------------------------------------------------------------------------------------------------------------------------------------------|-------------------|
| SECTION III MT-140                                                                                                                                                                                                                                                                                                            | GROUP INDEX       |
| REV. NO. 04                                                                                                                                                                                                                                                                                                                   | AND               |
|                                                                                                                                                                                                                                                                                                                               | FRAME BUMPER      |
| DADTE CATALOE                                                                                                                                                                                                                                                                                                                 |                   |
| PARTS CATALOG                                                                                                                                                                                                                                                                                                                 | FRONT AXLE        |
|                                                                                                                                                                                                                                                                                                                               |                   |
| S - SERIES MODELS                                                                                                                                                                                                                                                                                                             | CHASSIS SPRINGS   |
|                                                                                                                                                                                                                                                                                                                               |                   |
| 1624, 1654, 1724, 1754                                                                                                                                                                                                                                                                                                        | BRAKES            |
| 1723, 1823, 1853, 1853FC                                                                                                                                                                                                                                                                                                      |                   |
| <b>1824,</b> 1854, 1924, 1954                                                                                                                                                                                                                                                                                                 | STEERING GEAR     |
| 1 <b>824-4X4,</b> 1854-4X4                                                                                                                                                                                                                                                                                                    |                   |
| F1924, F1924-6X6                                                                                                                                                                                                                                                                                                              | PROPELLER SHAFTS  |
| F1954, F1954-6X6                                                                                                                                                                                                                                                                                                              | EXHAUST SYSTEM    |
| 1925, 1955                                                                                                                                                                                                                                                                                                                    |                   |
| 2125, F2125, 2155                                                                                                                                                                                                                                                                                                             | ELECTRICAL        |
|                                                                                                                                                                                                                                                                                                                               | SYSTEM            |
|                                                                                                                                                                                                                                                                                                                               | FRONT             |
|                                                                                                                                                                                                                                                                                                                               | SHEET METAL       |
|                                                                                                                                                                                                                                                                                                                               | SPEEDOMETER       |
|                                                                                                                                                                                                                                                                                                                               | & MISCELLANEOUS   |
| INTERNATIONAL                                                                                                                                                                                                                                                                                                                 | СLUTCH            |
|                                                                                                                                                                                                                                                                                                                               |                   |
| TRUCKS                                                                                                                                                                                                                                                                                                                        | ENGINES           |
|                                                                                                                                                                                                                                                                                                                               | TRANSMISSIONS     |
|                                                                                                                                                                                                                                                                                                                               | REAR AXLE         |
| HOW THIS CATALOG CAN SERVE YOU<br>International Vehicles are custom built to meet                                                                                                                                                                                                                                             | FUEL TANKS        |
|                                                                                                                                                                                                                                                                                                                               |                   |
| the specific needs of individual customers. That's<br>why there are so many customer options in trans-<br>missions, rear axles, propeller shafts, and other<br>components. To service a truck properly, you must<br>have the parts that match its specifications. You can<br>do that only if you find the right part numbers. | CAB<br>AND BODIES |
|                                                                                                                                                                                                                                                                                                                               |                   |
| This catalog guides you to the right part numbers quickly.                                                                                                                                                                                                                                                                    | WHEELS            |
|                                                                                                                                                                                                                                                                                                                               | NUMERICAL INDEX   |
| JAN 1982                                                                                                                                                                                                                                                                                                                      |                   |