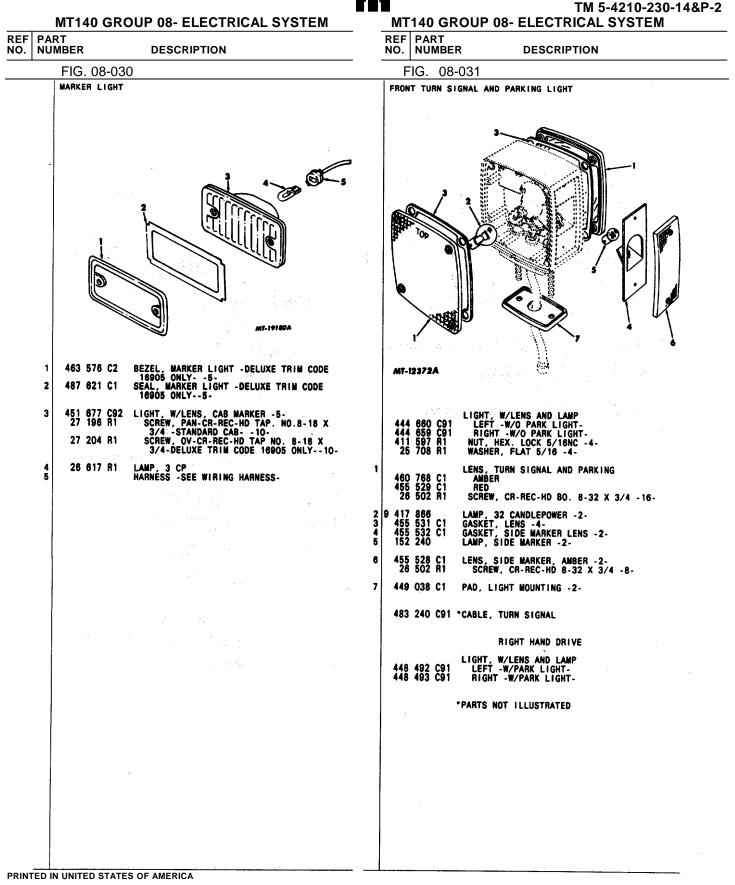

2-LENS, DOME LIGHT LAMP, 12 CANDLEPOWER TERMINAL, CLIP -2-463 179 C1 26 282 R1 12 446 C1 436 C1 853 C1 3 4 5 29A 294 300 SWITCH, DOOR JAM SCREW, TAP. NO. 10-16 X 5/8 -2-MT-14954 6 485 588 C1 27 198 R1 465 458 C91 HEADLIGHT, ASSY -CONSISTS OF KEY NOS. 5, 6 AND MOUNTING RING-NOT USED 7 HARNESS, HEADLIGHT -SEE WIRING HARNESS ILLUSTRATION-NOT USED 1 2 SPRING, HEADLIGHT -2-SCREW, FIL-CR-REC-HD 1/4NC X 3/4 -2-3 450 157 C2 160 541 SCREW, W/NUT, GROMMET, ASSY -2-LAMP, HEADLIGHT NO. 6014 465 940 C2 5 962 548 45 RETAINER, SEAL BEAM SCREW, RETAINER -3-466 857 C1 24 329 R1 6 BEZEL, HEADLIGHT -WILL WORK FOR 444038C1-SCREW, OV-CR-REC-HD NO. 10NC X 3/4-8-7 576 296 C1 473 147 C1 RIGHT HAND DRIVE 496 861 C91 HEADLIGHT, ASSY -CONSISTS OF KEY NOS. 5, 6 AND MOUNTING RING-LAMP, HEADLIGHT NO. 6112 5 5 956 009



FIG. 08-030 PAGE NO. 26



### TM 5-4210-230-14&P-2 MT140 GROUP 08- ELECTRICAL SYSTEM

REF PART NO. NUMBER DESCRIPTION

| •  | NU          | M | BER                         |                                 |                 | DESCRIPTION                                                                                                                       |  |
|----|-------------|---|-----------------------------|---------------------------------|-----------------|-----------------------------------------------------------------------------------------------------------------------------------|--|
|    |             |   | FIG                         | . 08                            | 3-03            | 5