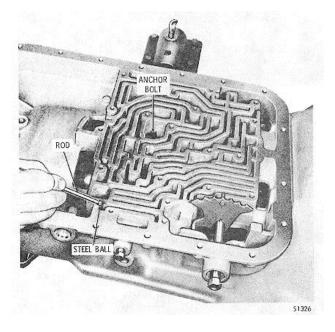

or wire it in place, or remove it from the front of the body.

<u>d</u>. Remove the three oil tubes. Remove the oil screen from the valve body, at the governor feed tube bore (fig. 5-8). If the oil screen is located in the governor feed tube where the tube enters the transmission housing, remove and discard it, regardless of its condition. This screen is to be replaced by a wire screen and relocated in the governor feed tube bore.

<u>e</u>. Refer to paragraph 6-6 for rebuild of the control valve body assembly.

<u>f.</u> Apply a small amount of oil-soluble grease to the end of a nonmagnetic rod (1/4-inch diameter). Insert the rod (greased end first) into the valve body cavity and remove the ball (fig. 5-9).

## AT 540 SERIES AUTOMATIC TRANSMISSIONS



Fig. 5-8. Removing oil intake pipe



Fig. 5-9. Removing governor check ball

g. Remove t h e center support anchor bolt and flat washer (fig. 5-9).

# 5-4. REMOVAL OF OIL PUMP AND FORWARD CLUTCH

### a. Oil Pump

(1) Remove nine bolts and washers that' retain the front support. Discard washers.

(2) Remove two bolts and washers (approximately 180° apart) from the oil pump body (fig. 5-10).

(3) Install slide hammers J-6125 into the holes from which the two bolts (step (2), above) were removed.

(4) Hammer upward with the slide hammers to loosen the oil pump assembly (fig. 5-10). When free, lift the oil pump assembly out of the transmission case.

## DISASSEMBLY OF TRANSMISSION



Fig. 5-10. Removing oil pump assembly

(5) Remove the slide hammers, and replace the two bolts and washers removed in (1), above. Do not tighten t