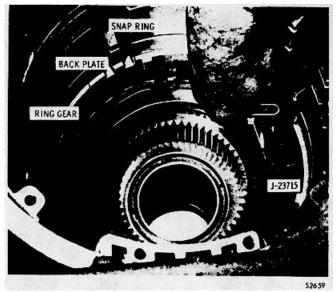

nter), a thinner back is required.



Fig. 7-4. Installing first clutch back plate

Back plates are stamped with identifying numbers (1, 2 or 3). Thicknesses are as follows:

Identification 1 0.683 to 0.693 in. thk (17.35 to 17.60 mm) Identification 2 0.647 to 0.657 in. thk - (16.43 to 16.69 mm) Identification 3 0.611 to 0.621 in. thk (15.52 to 15.77 mm)

#### NOTE

# Steps 17 through 21, below, explain an alternate method to establish clutch plate running clearance before the clutch is installed.

(17) Place first clutch piston 9 (A, foldout 8) on a press bed, spring pocket side up. Support the piston with a flat plate, placed between the press bed and the piston.

(18) Beginning with external-tanged plate 4, alternately place seven external plates and seven internal-splined plates 3 on



Fig. 7-5. Checking first clutch running clearance

top of piston 9. Place a flat steel plate on top of the clutch plates (fig. 7-6).

(19) Center the plates on the bench. Apply a compression load of 980 to 1020 lb (4359 to 4537 N ).

(20) Measure t h e stack dimension. Refer to figure 7-6 and select the proper back plate 1, 2 or 3 (stamped on plate).

(21) Remove the steel plate from the top of the clutch plates. On models before S/N 5071, refer to items (2) through (10), below, for rebuild. On models after S/N 5070, refer to items (2) through (8), and (11) through (13).

#### b. Planetary Gear Unit

(1) Models before S/N 507 i include the rear planetary ring gear as part of the planetary gear unit, and should be assembled as follows:

(2) Aline all seven of the internal splined plate of