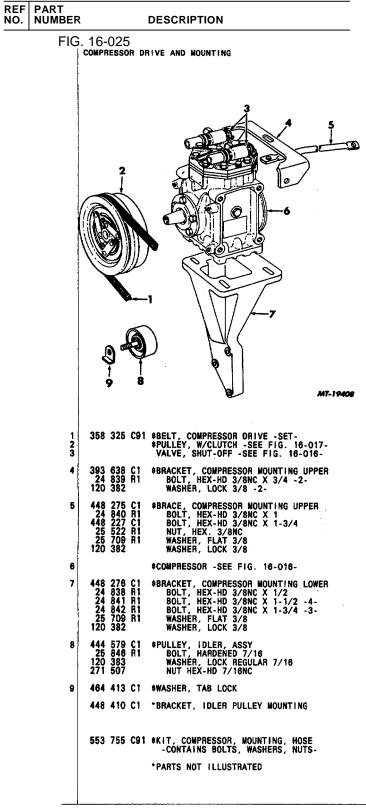

| 7-22005                                               |  |  |  |  |
| 1          | 371 114            | C1 RET       | AINER, SHIFT LEVER SEAL -W/MANUAL<br>Ansmission only- |  |  |  |  |
|            | 27 198             | R1. S        | CREW, PAN-CR-REC-HD NO. 10-16 X 1/2<br>-8-            |  |  |  |  |
| 2          | 286 655            |              | L, SHIFT LEVER -W/MANUAL<br>ANSMISSION ONLY-          |  |  |  |  |
| 3          | 488 008<br>411 431 | C1 COV<br>C2 | ER, TRANSMISSION<br>BOLT, HEX-HD 5/16NC X 1-1/2 -AR-  |  |  |  |  |



|             | TM 5-4210-230-14&P-2  |
|-------------|-----------------------|
| MT140 GROUP | 16- CAN AND OR BODIES |

DESCRIPTION

| PART<br>NUMBER |
|----------------|
|                |

FIG. 16-022

ENGINE AND TRANSMISSION COVER







#### TM 5-4210-230-14&P-2 MT140 GROUP 16- CAB AND/OR BODIES

#### REF PART NO. NUMBER DESCRIPTION

FIG. 16-026 COMPRESSOR DRIVE AND MOUNTING

|   |                    | Tatle                            |                      |                                                                                                                                                                  |
|---|--------------------|----------------------------------|----------------------|------------------------------------------------------------------------------------------------------------------------------------------------------------------|
| 1 |                    |                                  |                      | COMPRESSOR -SEE FIG. 18-016-