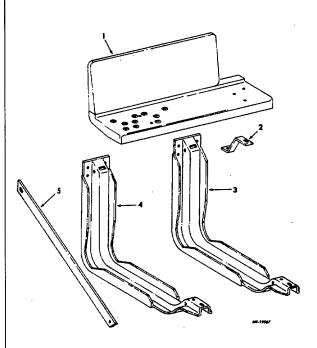

|     |      |                                          |      |  |   |  |  |
|        |     |      |                                          |      |  |   |  |  |

.

### MT-140 GROUP 09-FRONT SHEET METAL



TM 5-4210-230-14&P-2

MT-140 GROUP 09-FRONT SHEET METAL

PRINTED IN UNITED STATES OF AMERICA

FIG. 09-008 PAGE NO. 14



### TM 5-4210-230-14&P-2 MT-140 GROUP 09-FRONT SHEET METAL

### DESCRIPTION FIG. 09-010

STEP AND MODESTY PANEL





### TM 5-4210-230-14&P-2 MT-140 GROUP 09-FRONT SHEET METAL

REF PART DESCRIPTION

STONE DEFLECTOR

1

2

3



PRINTED IN UNITED STATES OF AMERICA

FIG. 09-011 PAGE NO. 16

## TM 5-4210-230-14&P-2

### **MT-140 GROUP 09-FRONT SHEET METAL**



### MT-140 GROUP 09-FRONT SHEET METAL

REF PART NO. NUMBER DESCRIPTION

FIG. 09-014

STEP AND MODESTY PANEL



| 9 | 501<br>471<br>24<br>24<br>413 | 598                      | C1<br>C2<br>R1<br>R1 | REAR<br>RIGHT SIDE MOUNTED-W/O MODESTY PANEL-<br>BOLT, HEX-HD 3/BNC X 3/4 -AR-<br>BOLT, HEX-HD 3/BNC X 1 -AR-<br>NUT, HEX. LOCK 3/BNC -AR- |
|---|-------------------------------|--------------------------|----------------------|--------------------------------------------------------------------------------------------------------------------------------------------|
| 9 | 24<br>413                     | 627<br>840<br>979<br>709 | Ř1                   | BOLT, HEX-HD 3/8NC X 1<br>NUT, HEX. LOCK 3/8NC                                                                                             |
|   | ,                             |                          |                      | SUPPORT -SEE GROUP 15-<