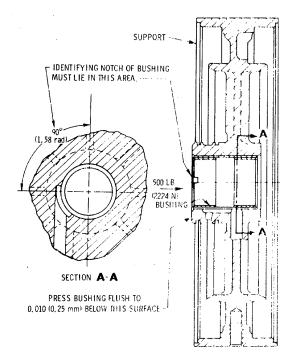

not available, press bushing 14 flush to 0.010 inch (0.25 mm) below the surface adjacent to the bore. The bushing must withstand 500 pounds (2224 N) of end load specified in the direction of arrow A in figure 6-47 after assembly. To insure proper alinement of the oil hole in bushing 14 with the oil hole in support 15, t h e identifying notch of the bushing must lie in the area indicated in figure 6-47.

(3) Place pistons 9 and 18 (A, foldout 7) on the work table, with the four ejector pin bosses upward. Install piston return springs 8 in the twelve holes in third clutch piston 9. Install piston return springs 19 in the twelve holes in second clutch piston 18.

(4) Place spring retainers 7 and 20 on pistons 9 and 18 alining the four holes in



Fig. 6-46. Installing center support bushing



Fig. 6-47. Center support assembly

#### AT 540 SERIES AUTOMATIC TRANSMISSIONS

the retainer with the four ejector pin bosses on the pistons. Using tool J-24453, install eight new self locking retainer Washers 6 and 21 onto the eight ejector pin bosses trig. 6-48). Do not force the retainer washers past the upper third of the ejector pin until the piston movement is properly located in its bore.

(5) Install the assembled piston, springs and spring retainers into their piston bores in support assembly 13. Be sure the piston bottoms in its bore. Apply pressure to self locking retainer washers 6 and 21 until spring retainer 7 and 20 are seated against the outer edge of the support assembly. Remove the pistons from the support assembly.

(6) Apply oil-soluble grease to t h e inner and outer