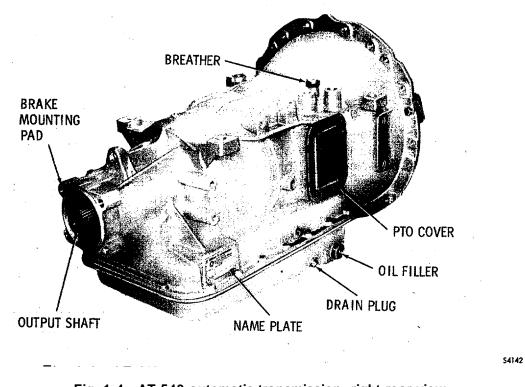

**Transmission Manual** 

|                                                                                                                                                                                                                                                                                                                               | [                 |
|-------------------------------------------------------------------------------------------------------------------------------------------------------------------------------------------------------------------------------------------------------------------------------------------------------------------------------|-------------------|
| SECTION III MT-140                                                                                                                                                                                                                                                                                                            | GROUP INDEX       |
| REV. NO. 04                                                                                                                                                                                                                                                                                                                   | AND               |
|                                                                                                                                                                                                                                                                                                                               | FRAME BUMPER      |
| DADTE CATALOE                                                                                                                                                                                                                                                                                                                 |                   |
| PARTS CATALOG                                                                                                                                                                                                                                                                                                                 | FRONT AXLE        |
|                                                                                                                                                                                                                                                                                                                               |                   |
| S - SERIES MODELS                                                                                                                                                                                                                                                                                                             | CHASSIS SPRINGS   |
|                                                                                                                                                                                                                                                                                                                               |                   |
| 1624, 1654, 1724, 1754                                                                                                                                                                                                                                                                                                        | BRAKES            |
| 1723, 1823, 1853, 1853FC                                                                                                                                                                                                                                                                                                      |                   |
| <b>1824,</b> 1854, 1924, 1954                                                                                                                                                                                                                                                                                                 | STEERING GEAR     |
| 1 <b>824-4X4,</b> 1854-4X4                                                                                                                                                                                                                                                                                                    |                   |
| F1924, F1924-6X6                                                                                                                                                                                                                                                                                                              | PROPELLER SHAFTS  |
| F1954, F1954-6X6                                                                                                                                                                                                                                                                                                              | EXHAUST SYSTEM    |
| 1925, 1955                                                                                                                                                                                                                                                                                                                    |                   |
| 2125, F2125, 2155                                                                                                                                                                                                                                                                                                             | ELECTRICAL        |
|                                                                                                                                                                                                                                                                                                                               | SYSTEM            |
|                                                                                                                                                                                                                                                                                                                               | FRONT             |
|                                                                                                                                                                                                                                                                                                                               | SHEET METAL       |
|                                                                                                                                                                                                                                                                                                                               | SPEEDOMETER       |
|                                                                                                                                                                                                                                                                                                                               | & MISCELLANEOUS   |
| INTERNATIONAL                                                                                                                                                                                                                                                                                                                 | СLUTCH            |
|                                                                                                                                                                                                                                                                                                                               |                   |
| TRUCKS                                                                                                                                                                                                                                                                                                                        | ENGINES           |
|                                                                                                                                                                                                                                                                                                                               | TRANSMISSIONS     |
|                                                                                                                                                                                                                                                                                                                               | REAR AXLE         |
| HOW THIS CATALOG CAN SERVE YOU<br>International Vehicles are custom built to meet                                                                                                                                                                                                                                             | FUEL TANKS        |
|                                                                                                                                                                                                                                                                                                                               |                   |
| the specific needs of individual customers. That's<br>why there are so many customer options in trans-<br>missions, rear axles, propeller shafts, and other<br>components. To service a truck properly, you must<br>have the parts that match its specifications. You can<br>do that only if you find the right part numbers. | CAB<br>AND BODIES |
|                                                                                                                                                                                                                                                                                                                               |                   |
| This catalog guides you to the right part numbers quickly.                                                                                                                                                                                                                                                                    | WHEELS            |
|                                                                                                                                                                                                                                                                                                                               | NUMERICAL INDEX   |
| JAN 1982                                                                                                                                                                                                                                                                                                                      |                   |