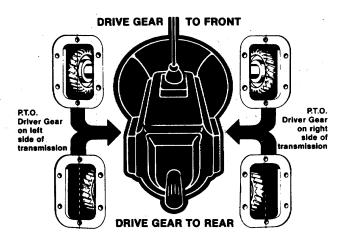

t are relevant to the Proper Selection of a Transmission Mounted Power Take-Off

- 1. What is the make and model of your transmission?
- 2. Which P.T.O. opening will be used?
- 3. What accessory is to be driven?
- 4. How much horsepower is required to drive the accessory?
- 5. What is the required rotation of the P.T.O.?
- 6. What is required P.T.O. output shaft speed as a percent of engine speed?
- 7. What is the required method of shifting the P.T.O., cable, lever of air?

Once all of the answers to these questions have been determined, a transmission mounted P.T.O. can be selected to meet the horsepower, speed and rotation that you require.

Having made the selection of a P.T.O., you are ready to start the installation.



SAE 6 Bolt



SAE 8 Bolt Standard SAE Power Take-Off Apertures



#### P.T.O. Drive Gear Location

The standard location for the P.T.O. drive gear in the transmission is 1/2" to the front or 1/2"to the rear of vertical center line.

- 1. Drain the oil from the transmission and remove the P.T.O. aperture cover plate. (See FIG. 1.)
- Discard the coverplate and cover plate gasket then clean the aperture pad using a putty knife or wire brush. (See FIG. 2.) NOTE: Stuff a rag in the aperture opening to prevent dirt from entering the transmission while you are cleaning it.
- 3. Using your hand, rock the P.T.O. driver gear in the transmission (see FIG. 3) and the driven gear in the P.T.O. assembly (see FIG. 4). Rocking the gears provides two important factors.
- (a) It shows you the amount of backlash that has been designed into each unit.
- (b) It is helpful