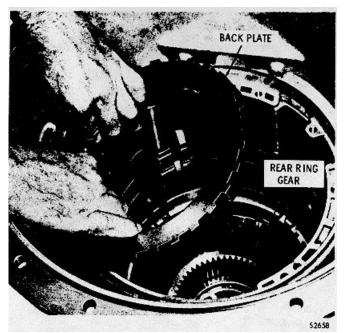

tch back plate (wide surface down) and secure it with a snapping (fig. 7-4).

(14) Using clutch clearance gage J-23715 check the clearance between snapping and the back plate (fig. 7-5). The smaller end of the gage should go into the clearance while the larger end should not.

#### NOTE

# The prescribed clearance range for the first clutch is 0.0405 to 0.1005 inch (2.553 to 1.029 mm).

(15) If the clearance is excessive (larger end of gage will pass between the snapping and the back plate), new plates may be installed to reduce the clearance. If the clearance is still excessive after new internal-splined and external-tanged clutch plates are installed, a thicker back plate is required.

(16) If the clearance is insufficient (small end of gage will not enter), a thinner back is required.



Fig. 7-4. Installing first clutch back plate

Back plates are stamped with identifying numbers (1, 2 or 3). Thicknesses are as follows:

Identification 1 0.683 to 0.693 in. thk (17.35 to 17.60 mm) Identification 2 0.647 to 0.657 in. thk - (16.43 to 16.69 mm) Identification 3 0.611 to 0.621 in. thk (15.52 to 15.77 mm)

#### NOTE

# Steps 17 through 21, below, explain an alternate method to establish clutch plate running clearance before the clutch is installed.

(17) Place first clutch piston 9 (A, foldout 8) on a press bed, spring pocket side up. Support the piston with a flat plate, placed between the press bed and the piston.

(18) Beginning with external-tanged plate 4, alternately place seven external plates and seven internal-splined plates 3 on



Fig. 7-5. Checking first clutch ru