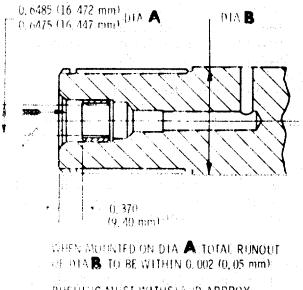

shings 3 from sun gear

> NOTE Refer to paragraph 6-2, above.

b. Assembly (fig. 6-49)

# NOTE

Items (1) through (5), below, explain the assembly of parts i illustrated in B. foldout 7. Items (6) through (8) and (11) through (253 illustrate parts in figure 6-49. Items {9) and 10) illustrate parts in figure 6-51.

(1) If orifice e plug 50 (B, foldout 7) was removed from output shaft 49, install a new, plug Press the plug clear of chamber.

(2) If bushing 48 was removed, install a new bushing into output shaft 49, following the specifications in figure 6-50. Bushing install J 23613-01 can be used (fig. 6-51).

() If bushings 3 (B, foldout 7) were removed from sun gear shaft 4, install new bushings, following the specifications in fig. 6-52. Bushing installer J23614 can be used (fig. 6-53)



BUSHING MUSE WITHSTAND APPROX. 350 FR (1577 DECOAD IN DIRECTION SHOWN







Fig. 6-52. Sun gear shaft and bushings

(4) If bushing 16 (B., foldout 7) was damaged or distorted replace the carrier assembly.



(5) If spring pin 51 was a removed from output shaft 49, install a new pin. The pin must not extend beyond 0.160-inch (4.06 mm) from shaft surface.

(6) Install rear planetary sun gear 15 (fig. 6-49) onto main shaft 14, smaller end first. Secure the sun gear to the main shaft with spiral retaining ring 16.

(7) Install center ring gear, 13, concave side forward, onto the rear sun gear and secure with snapping 12.

(8) Install the rear planetary carrier assembly 21 into planetary carrier connecting drum, 19 and secure the carrier with retaining ring 22. (Note the broad groove in the