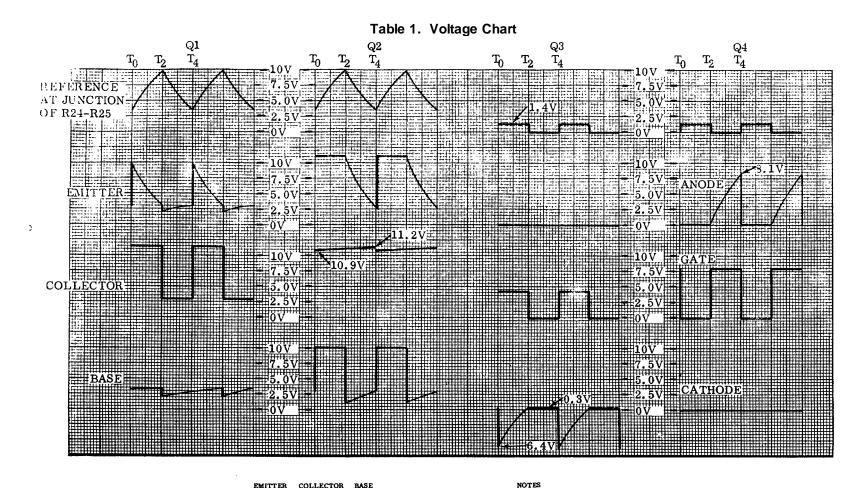

al of Circuit Board.

The board is attached to the chassis by four Phillipshead screws. Removing these screws permits the board to be pivoted out of the chassis without breaking any of the electrical connections, and allowing ample access to all components.

### C. Symmetry Adjustment.

The symmetry of the output waveform has been preadjusted at the factory and will not ordinarily require readjustment unless Q5 or Q6 have been replaced. To perform the symmetry adjustment, proceed as follows:

- 1. Remove the speaker leads connected between, pins5 and 6. Connect an 11-ohm load across ins 5 and 6.
- 2. Connect an oscilloscope across pins 5 and 6.
- 3. Set the SELECTOR switch to WAIL, YELP OR HI-LO. Adjust R21 for a perfect square wave on the oscilloscope.



Figure 9. Top Chassis View.

12



|     | EMITTER              | COLLECTOR           | BASE                 | NOTES                                                                                                                                                                                  |
|-----|----------------------|---------------------|----------------------|----------------------------------------------------------------------------------------------------------------------------------------------------------------------------------------|
| ୟୁଟ | 1.7 VDC              | 3.7 VDC             | 1.6 VDC              | 1. GROUND CHASSIS TO B- BEFORE ATTEMPTING TO TAKE ANY MEASUREMENTS.                                                                                                                    |
| ୟ   | 1.6 VDC