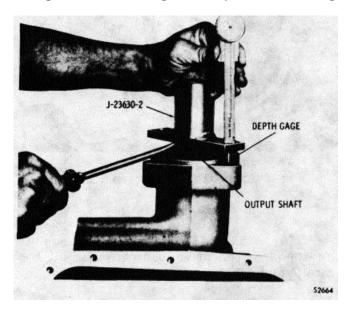

ransmission. Release the output shaft and repeat the measurement. A minimum of 0.015-inch (0.38 mm) and a maximum of 0.042-inch (1.07 mm) is acceptable.

#### NOTE

A dial indicator, shown in figure 7-18, or a depth micrometer may be used to establish minimum and maximum measurement.

(11) Remove the spring compressor base, turn it over, and reinstall it. Tighten the center bolt to 15 lb ft (20 N.m). Aline the spring compressor base with the two parking brake mounting holes in the transmission case (fig. 7-19). Install two 1/2-13 bolts through the base and into the case. Tighten-these bolts evenly to 5-8 lb ft (7-11 N.m). This positions the gear pack and all components for an accurate selective thrust washer measurement in paragraph 7-7.



Fig. 7-17. Installing rear output shaft bearing



Fig. 7-18. Checking end play of output shaft

© 1980 General Motors Corp. 7-9



Fig. 7-19. Positioning components for front thrust washer measurements

#### b. Fourth Clutch

(1) Reposition the transmission, front upward. Carefully remove the sun gear shaft retainer (fig. 7-14) without moving the sun gear shaft.

#### CAUTION

Do not remove the sun gear shaft assembly before checking the required clearance shown on figure 7-20. If the clearance is less than 1/8-inch (3.18 mm), proceed with item (2). Otherwise omit item (2) and proceed with item (3).

(2) If the sun gear shaft assembly is properly seated, there should be approximately 1/8-inch (3.1B mm) distance from the end of the sun gear shaft assembly to the shoulder on the main shaft shown in figure 7-20. If the shaft is not properl