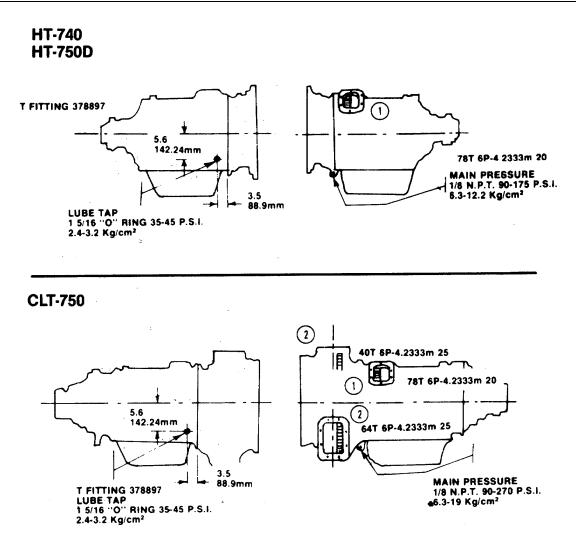

tandard pipe tee will adapt.

- A. High Pressure Line From Valve.
- B. Dump Line to P.T.O. From 3 Way Valve.
- C. Lubrication Line From Transmission. (New 800 Series)



- A. High Pressure Line From Valve.
- B. Dump Line to P.T.O. From 3 Way Valve.
- C. Lubrication Line From Transmission. Attach to Either End of IDLER Shaft.



- A. High Pressure Line From Valve.
- B. Dump Line to P.T.O. From 3 Way Valve.
- C. Lubrication Line From Transmission. Attach to Either End of IDLER Shaft.



26



# SOLENOID VALVE APPLICATION

| TRANSMISSION                | VOLTAGE        | SOLENOID VALVE NO.   | COLOR CODE    |  |
|-----------------------------|----------------|----------------------|---------------|--|
| ALL ALLISON<br>(260 P.S.I.) | 12 V.<br>24 V. | 378882-1<br>378882-2 | Black<br>Blue |  |



HT-70



### P.T.O. OPENINGS (Continued)



2. Engine driven P.T.O. Drive Gear



1. Converter driven P.T.O. Drive Gear

#### CIRCUIT CHECK For Power Shift P.T.O.'s on Automatic Transmission 27, 810 and 851 Series (New 270, 800 and 852 Series)

Perform the following and record the results when installing the P.T.O. originally, as a replacement, or while trouble shooting.

1. Install two (2) Pressure Gauges in the circuit as shown: 300-400 PSI Gauges for Allisons

2. With Solenoid Valve "Off" record the pressures at inlet to Solenoid Valve for the transmission both cold (ambient) and at operating temperature for engine

idle rpm and engine maximum rpm.



Before 378965 Screen Adapter @ "In" Port of Solenoid Valve.



Between 378966 Screen Adapter and P.T.O. "A" Port.



For Allisons shoul