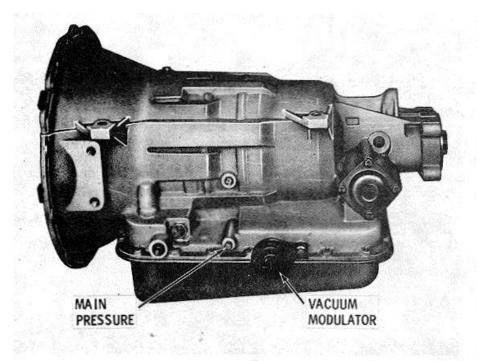

r inspections

before removal from the vehicle, the transmission may be mounted in a test stand and checked (if a test stand is available). Particular attention should be given to proper oil level and to correct linkage adjustment in every transmission test.

## 3-19. TROUBLESHOOTING CHART

The troubleshooting information, below, outlines the possible causes of transmission troubles and their remedies. Capital letters indicate the symptom; numerals following the symptom indicate several possible causes; corresponding numerals in the right column indicate remedies for the causes.

> NOTE The various oil pressure check points are shown in the top and bottom views of figure 3-4.

**3-20. OIL PRESSURE CHECKING PROCEDURES** Refer to the end of this section.

## ©1980 General Motors Corp

3-13



\$1314





## **PREVENTIVE MAINTENANCE**

## **TROUBLESHOOTING CHART**

## Cause

## <u>Remedy</u>

## A AUTOMATIC SHIFTS AT TOO HIGH SPEED

- 1. Governor valve malfunctioning
- 2. Vacuum modulator vacuum hose to engine kinked or leaking (light throttle shifting delayed)
- 3. Vacuum modulator failed
- 4. Mechanical actuator cable kinked, broken or not properly adjusted
- 5. Mechanical actuator malfunctioning
- 6. Shift points not properly adjusted

## **<u>B</u>** AUTOMATIC SHIFTS AT TOO LOW SPEED AT FULL THROTTLE

- 1. Governor valve stuck
- 2. Governor spring weak
- 3. Mechanical actuator cable kinked, broken or not properly adjusted
- 4. Mechanical actuator malfunctioning
- 5. Shift points not properly adjusted

## C LOW MAIN PRESSURE IN ALL RANGES

- 1. Low oil level
- 2. Oil filter