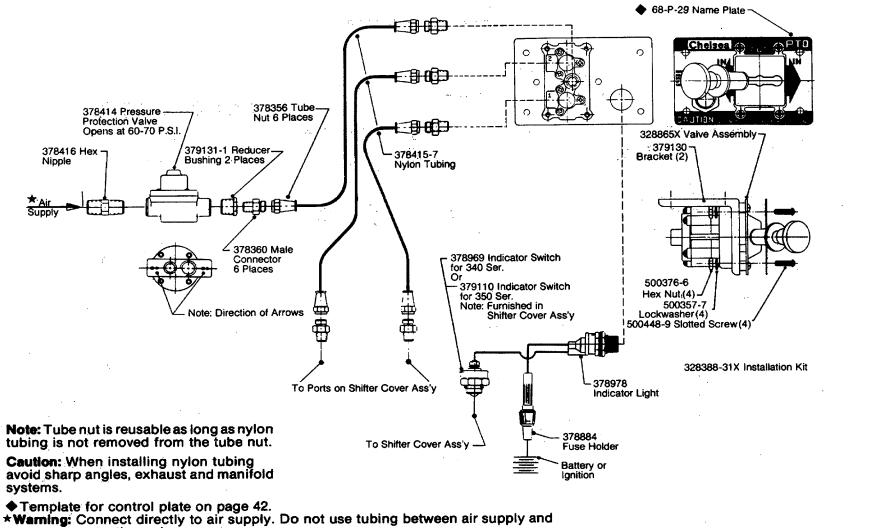

only wire control with P.T.O. made for wire cable control. If lever control is desired, order P.T.O. for lever control. The internal shifting mechanism for wire is not designed for heavy forces usually encountered with lever control linkage. Do not attempt to work on an installed power take off with the engine running. Make sure to block any moving or raised device that may injure a person working on or under the truck. A lever or its linkage may be accidentally moved causing movement of the device which could cause injury to a person near the device.

#### **AIR SHIFT**

Installation Sketch for 340 and 350 Series Using: New Williams Valve-Available Late 1980



pressure protection valve.

#### **AIR SHIFT** Installation Sketch for 370 Series Using: New Williams Valve-Available Late 1980



pressure protection valve.

#### **AIR SHIFT** Installation Sketch for 822, 832, 900, 910, and 920 Series Using: New Williams Valve-Available Late 1980



Template for control plate on page 42.

\* Warning: Connect directly to air supply. Do not use tubing between air supply and pressure protection valve.



For Use with Installation Sketches on Pages 39, 40, and 41.

**DASH DRILLING TEMPLATE** For 6 & 8 Bolt Air Shift for New Williams Valve



For Use with Installation Sketch o Page 44

#### **AIR SHIFT**

L

Installation Sketch for 100, 220, 260, 381, 410, 420, 431 and 812 Series Using: New Williams Valve-Available Late 1980.



# Allison Transmissions

SECTION VI

# AT 540,543,545 Service Manual



#### **IMPORTANT SAFETY NOTICE**

IT IS YOUR RESPONSIBILITY to be completely familiar w