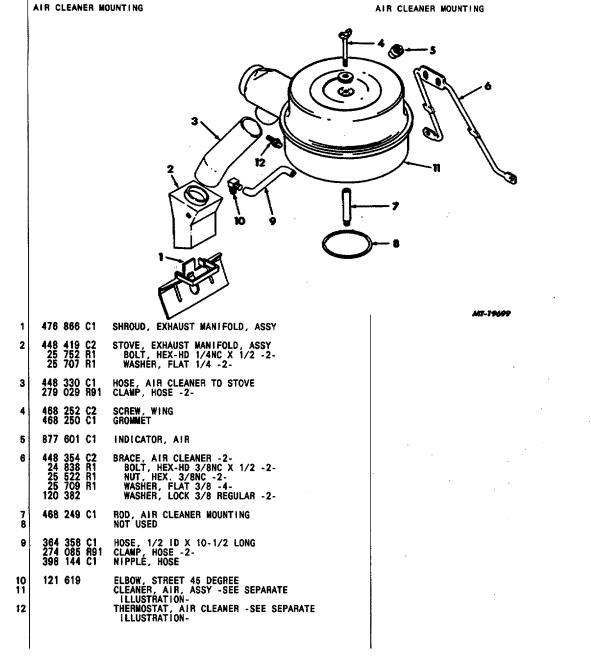

|
|            |             |                                                      | ≢PART NO. COVERS 1 FOOT OF BULK MATERIAL<br>*PART NOT ILLUSTRATED                                                                                                                                                      |                        | · .             |                                       |

PRINTED IN UNITED STATES OF AMERICA

FIG. 12-014 PAGE NO. 27 REV. 4

#### MT140 GROUP 12- ENGINES



#### TM 5-4210-230-14&P-2

REF PART NO. NUMBER

FIG. 12-015

DESCRIPTION

| MT140 GROUP 12- ENGINES |                |             |
|-------------------------|----------------|-------------|
| REF<br>NO.              | PART<br>NUMBER | DESCRIPTION |

FIG. 12-015 CONTINUED

AIR CLEANER MOUNTING



PRINTED IN UNITED STATES OF AMERICA

FIG. 12-015 PAGE NO. 28 REV.4

## MT140 GROUP 12- ENGINES

#### REF PART NO. NUMBER DESCRIPTION

|                        | TM 5-4210-230-14&P-2 |
|------------------------|----------------------|
| MT140 GROUP 12- ENGINE | ES                   |

| REF PART<br>NO. NUMBER DESCRIPTION |  |
|------------------------------------|--|
|------------------------------------|--|

PRINTED IN UNITED STATES OF AMERICA

PAGE NO. 39



PRINTED IN UNITED STATES OF AMERICA

FIG. 12-020 PAGE NO. 40

#### **MT140 GROUP 12- ENGINES**

#### REF PART NO. NUMBER DESCRIPTION

#### FIG. 12-020 CONTINUED

CARBURETOR

|                                              | CARBU                    | RETO                     | R                        |