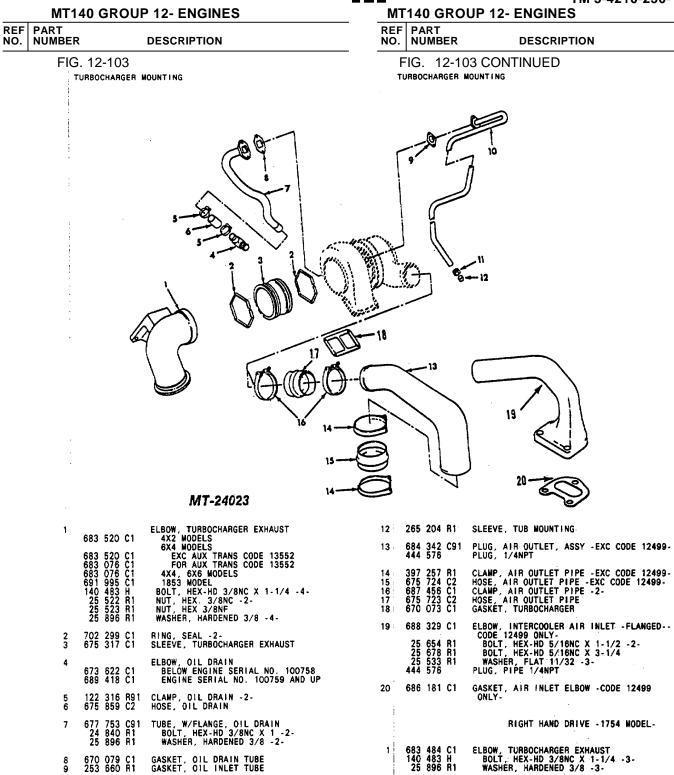

ITED STATES OF AMERICA                                                                                                                                                                                                                                                                                                                                                   |  |
|            |             |                                                                                                                                                                                                                                                                                                                                                                            |  |



FIG. 12-102

REV. 4 PAGE NO. 135



FIG. 12-103 CONTINUED

GASKET, OIL DRAIN TUBE GASKET, OIL INLET TUBE 670 079 C1 253 660 R1 8 9 675 781 C2 687 903 C1 683 103 C91 677 755 C91 TUBE, OIL INLET, ASSY -INCLUDES KEY 10 7 NOS. 11, 12-BOLT, HEX-HD 5/16NC X 1 -2-WASHER, HARDENED 5/16 -2-1Ŏ 25 493 R1 27 326 R1 13 676 165 C2 11 265 205 R1 NUT, TUBE MOUNTING PRINTED IN UNITED STATES OF AMERICA

FIG. 12-103

REV.4 **PAGE NO. 136**  TUBE, W/FLANGE, OIL DRAIN GASKET, OIL DRAIN TUBE TUBE, OIL INLET, ASSY -INCLUDES KEY NOS 11, 12-PIPE, AIR OUTLET, ASSY -EXC CODE 12499--WILL WORK FOR 681960C91-



#### TM 5-4210-230-14&P-2



#### TM 5-4210-230-14&P-2

REF PART NO. NUMBER

DESCRIPTION

FIG. 12-104

VACUUM HOSE/PIPE INSTALLATION

#### MT140 GROUP 12- ENGINES REF PART DESCRIPTION

NO. NUMBER

FIG. 12-104 CONTINUED











MT140 GROUP 12