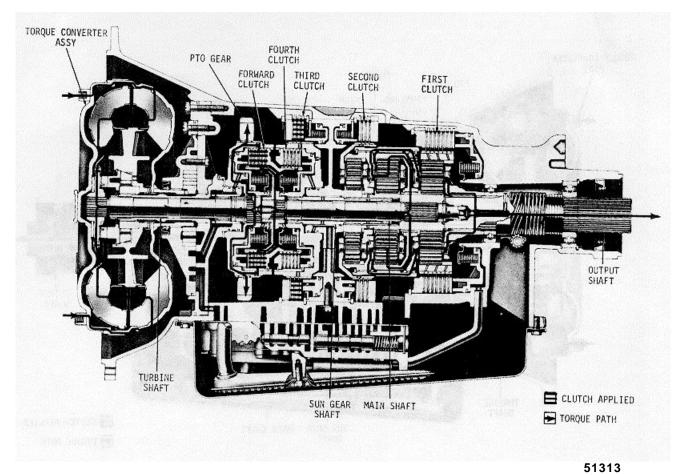

**Transmission Manual** 

|                                                                                                                                                                                                                                                                                                                               | [                 |
|-------------------------------------------------------------------------------------------------------------------------------------------------------------------------------------------------------------------------------------------------------------------------------------------------------------------------------|-------------------|
| SECTION III MT-140                                                                                                                                                                                                                                                                                                            | GROUP INDEX       |
| REV. NO. 04                                                                                                                                                                                                                                                                                                                   | AND               |
|                                                                                                                                                                                                                                                                                                                               | FRAME BUMPER      |
| DADTE CATALOE                                                                                                                                                                                                                                                                                                                 |                   |
| PARTS CATALOG                                                                                                                                                                                                                                                                                                                 | FRONT AXLE        |
|                                                                                                                                                                                                                                                                                                                               |                   |
| S - SERIES MODELS                                                                                                                                                                                                                                                                                                             | CHASSIS SPRINGS   |
|                                                                                                                                                                                                                                                                                                                               |                   |
| 1624, 1654, 1724, 1754                                                                                                                                                                                                                                                                                                        | BRAKES            |
| 1723, 1823, 1853, 1853FC                                                                                                                                                                                                                                                                                                      |                   |
| <b>1824,</b> 1854, 1924, 1954                                                                                                                                                                                                                                                                                                 | STEERING GEAR     |
| 1 <b>824-4X4,</b> 1854-4X4                                                                                                                                                                                                                                                                                                    |                   |
| F1924, F1924-6X6                                                                                                                                                                                                                                                                                                              | PROPELLER SHAFTS  |
| F1954, F1954-6X6                                                                                                                                                                                                                                                                                                              | EXHAUST SYSTEM    |
| 1925, 1955                                                                                                                                                                                                                                                                                                                    |                   |
| 2125, F2125, 2155                                                                                                                                                                                                                                                                                                             | ELECTRICAL        |
|                                                                                                                                                                                                                                                                                                                               | SYSTEM            |
|                                                                                                                                                                                                                                                                                                                               | FRONT             |
|                                                                                                                                                                                                                                                                                                                               | SHEET METAL       |
|                                                                                                                                                                                                                                                                                                                               | SPEEDOMETER       |
|                                                                                                                                                                                                                                                                                                                               | & MISCELLANEOUS   |
| INTERNATIONAL                                                                                                                                                                                                                                                                                                                 | СLUTCH            |
|                                                                                                                                                                                                                                                                                                                               |                   |
| TRUCKS                                                                                                                                                                                                                                                                                                                        | ENGINES           |
|                                                                                                                                                                                                                                                                                                                               | TRANSMISSIONS     |
|                                                                                                                                                                                                                                                                                                                               | REAR AXLE         |
| HOW THIS CATALOG CAN SERVE YOU<br>International Vehicles are custom built to meet                                                                                                                                                                                                                                             | FUEL TANKS        |
|                                                                                                                                                                                                                                                                                                                               |                   |
| the specific needs of individual customers. That's<br>why there are so many customer options in trans-<br>missions, rear axles, propeller shafts, and other<br>components. To service a truck properly, you must<br>have the parts that match its specifications. You can<br>do that only if you find the right part numbers. | CAB<br>AND BODIES |
|                                                                                                                                                                                                                                                                                                                               |                   |
| This catalog guides you to the right part numbers quickly.                                                                                                                                                                                                                                                                    | WHEELS            |
|                                                                                                                                                                                                                                                                                                                               | NUMERICAL INDEX   |
| JAN 1982                                                                                                                                                                                                                                                                                                                      |                   |