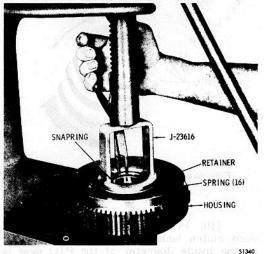

wnward.

(11) Compress snapring 27 into the clutch housing and install the PTO gear. Be sure the gear is positioned so that the snapring expands into the gear.

clutch housing 10. Be sure the tips of the snapring face retainer 6 (fig. 6-41). the PTO gear.

(13) Install PTO drive gear 3 (flat side toward front foldout 6) and remove fourth clutch piston 8. of transmission), from the turbine shaft side, until i t is firmly seated against snapring 4.

(14) Install snapring 2 onto housing 10 to secure gear 3.

(15) Install hook-type sealring 1 onto turbine shaft 8.

6-9. FOURTH CLUTCH

a. Disassembly(B, foldout 6)

(1) Place fourth clutch on the work table, with snapring I upward. Remove snapring 1, back plate 2, five internal splined clutch plates 3, and five external-tanged clutch plates 4.



## Fig. 6-41. Removing (or installing) fourth clutch spring retainer snapring

(2) Place fourth clutch housing assembly 11 in a press. Using spring compressor J-23616, depress piston (12) Install wave-type snapring 4 onto forward return spring retainer 6 and remove snapring 5 and spring

(3) Remove s ix tee n piston return springs 7 (B.

(4) Remove sealring 9 from the outside diameter of piston 8. Remove sealring 10 from the inside diameter of the piston bore in fourth clutch housing 13. Check the sealring groove thoroughly f o r burrs and rough spots.

## NOTE Refer to-paragraph 6-2.

b. Checking Clutch Pack Clearance, foldout 6)

NOTE Steps 1 through 9, below, establish the clutch clearance during assembly of the clutch. Steps 10 through 15 establish the clutch clearance prior to assem