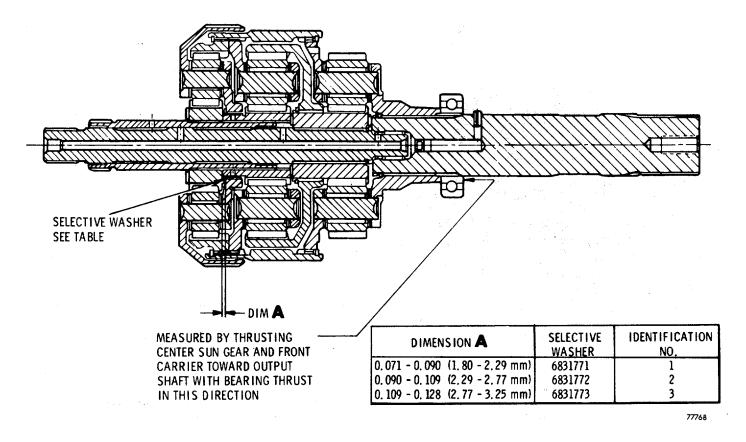

urement of dimension "A" (fig. 6-56) by using a depth micrometer. Take the measurements shown



# Fig. 6-55. Planetary gear unit assembled for measuring for selective thrust washer

in figures 6-57 and 6-58. The difference between these two measurements is dimension "A". Select the correct thrust washer (fig. 6-56).

(22) Remove position in 9 tool J-23718-01 from output shaft installed in (12) above.

(23) Lubricate and install thrust washer 4 (selected in step (21), above) onto center sun gear 10 (fig. 6-49).

(24) Install front planetary sun gear 3, spline chamfer first, into front planetary carrier assembly.

#### NOTE

Thrust washer 2 (fig. 6-49) and sun gear shaft assembly 1 will be installed after the gear unit is installed into the transmission.

#### **REBUILD OF SUBASSEMBLIES**



Fig. 6-56. Selection of planetary gear unit thrust washer





Fig. 6-58. Measuring to front of center--planetary sun gear

Fig. 6-57. Measuring depth of front planetary carrier



#### Fig. 6-59. Selector shaft components

6-12. TRANSMISSION CASE

a. Disassembly(B. foldout 9)

(1) To remove the manual shift lever, use the following procedure: Remove retainer pin 26 and locknut 27 (fig. 6-59). Hold selector lever 28 in one hand and remove selector shaft through oil seal 31 in the case. Remove the selector lever.

(2) Remove seal 31 from the transmission case.

(3) Do not remove snapping 5 unless replacement is necessary. Traces of aluminum on the outer race of bearing 4 indicates rotation of the outer race nameplate 4, remove one drive screw. within the transmission housing and possible