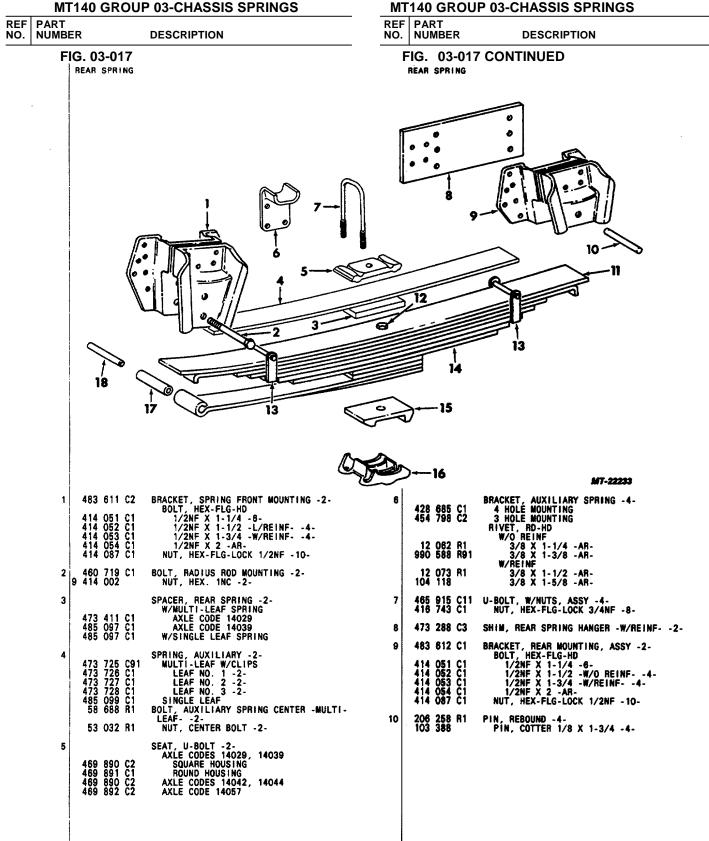

8-28-80 AND LATER         572 355 C91 %       CHASSIS BUILT 8-28-80 AND LATER         572 356 C1       LEAF, WO. 3 -2.         572 358 C1       LEAF, NO. 3 -2.         8       268 223 C1       BOLT, CENTER 80LT -2.         53 033 R1       NUT, CENTER BOLT -2.         9       469 885 C1       SPACER, FRONT AXLE -2.         9       989 209 R11       CLIP, SPRING -FOURTH LEAF4.         10       809 209 R11 |

PRINTED IN UNITED STATES OF AMERICA

FIG.

03-002 REV. 4

PAGE NO. 6

TM 5-4210-230-14&P-2 MT140 GROUP 03-CHASSIS SPRINGS

REF PART NO. NUMBER DESCRIPTION

#### TM 5-4210-230-14&P-2 MT140 GROUP 03-CHASSIS SPRINGS

| REF<br>NO. | PART<br>NUMBER | DESCRIPTION |
|------------|----------------|-------------|
|            |                |             |

PRINTED IN UNITED STATES OF AMERICA



TM 5-4210-230-14&P-2

PRINTED IN UNITED STATES OF AMERIC A

FIG. 03-017

|                       |                                         | UP 03-CHASSIS SPRINGS                                          |  |  |  |  |  |
|-----------------------|-----------------------------------------|----------------------------------------------------------------|--|--|--|--|--|
| REF PA<br>NO. NU      | RT<br>MBER                              | DESCRIPTION                                                    |  |  |  |  |  |
| FIG. 03-017 CONTINUED |                                         |                                                                |  |  |  |  |  |
|                       | REAR SPRING                             |                                                                |