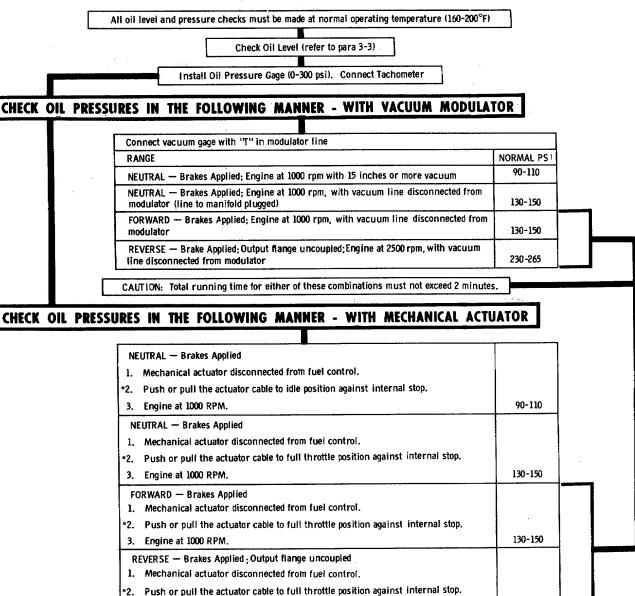

Oil level too low
- 4. Breather stopped up
- 5. Water in oil

## X VEHICLE WILL NOT PUSH START

1. Normal operation (no rear push-start pump)

## ©1980 General Motors Corp

3-19

- 1. Adjust linkage properly
- 2. Rebuild clutch assembly (para 6-9)
- 1. Tighten cap; replace if necessary
- 2. Drain oil to proper level (para 3-3); oil may also come out breather
- 3. Fill oil to proper level
- 4. Clean or replace breather
- 5. Drain oil (para 3-8<u>a</u>.)

## AT 540 SERIES AUTOMATIC TRANSMISSIONS OIL PRESSURE CHECKING PROCEDURES

WARNING: Proper safety precautions must be exercised during tests. All personnel must stand clear of the vehicle. Take precautions against movement of the vehicle. Gages (vacuum, pressure, tachometer) should have extended lines to permit reading inside the vehicle.



IMPORTANT THAT THE MECHANICAL LINKAGE IS PROPERLY ADJUSTED AT THIS TIME. 1. Fuel control lever in full throttle position.

3.

Engine at 1000 RPM.

230-265

- •2. Push or pull mechanical actuator cable to full throttle position against internal mechanical stop.
- Adjust clevis so that pin fits freely through the hole in the fuel control lever and contacts the end of the slot in the clevis, thus holding the actuator cable in the full throttle position when the fuel control is at full throttle.
   Total cable travel should be 1.187 inches to 1.56 inches.

\*Type of linkage will determine whether cable must be pushed or pulled to reach throttle position indicated.

## Section 4. GENERAL OVERHAUL INFORMATION

4-1. SCOPE OF SECTION 4

This section provides information required before proceedi