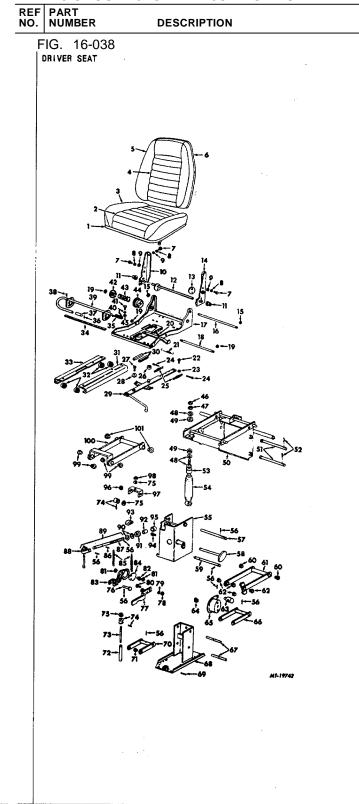

MOUNTING, ASSY<br>LEFT<br>RIGHT<br>BOLT, FLG-HEX-HD 1/2NF X 1-3/4 -2-                                                                            |            |
|            | 6<br>7<br>8<br>9<br>10<br>11 | 25 712 R1<br>457 953 C1<br>532 419 C1<br>120 390<br>9 412 230 | WASHER, FLAT 13/16 ID X 1-1/2 OD -2-<br>SPRING, CAB MOUNTING -2-<br>SPACER, CAB MOUNTING -2-<br>WASHER, FLAT 9/16 -2-<br>NUT, LOCK 1/2 -2-<br>SPACER -MAKE LOCALLY- |            |
|            |                              |                                                               |                                                                                                                                                                     |            |

#### TM 5-4210-230-14&P-2 T140 GROUP 16- CAB AND/OR BODIES



PRINTED IN UNITED STATES OF AMERICA

FIG. 16-038 PAGE NO. 39 ŀĪł

## REF PART NO. NUMBER DESCRIPTION FIG. 16-038 CONTINIUED DRIVER SEAT SEAT, W/FRAME, CUSHIONS, PEDESTAL CODE 16587 -CHESTNUT-CODE 16905 -SIERRA TAN-BOLT, HEX-HD 5/16NC X 1 -4-NUT, HEX. JAM 5/16NC -4-WASHER, LOCK 5/16 MEDIUM -4-WASHER, PLAIN 5/16 -4-PEDESTAL, W/SUSPENSION, ASSY -SIERRA GOLD-490 735 C91 490 736 C91 25 493 R1 25 520 R1 120 214 25 708 R1 501 297 C91 GOLD-501 304 C1 PAN, SEAT CUSHION 1 COVER, SEAT CHUSION CODE 16587 -CHESTNUT-CODE 16905 -SIERRA TAN-2 501 332 C1 501 333 C1 CUSHION, SEAT, ASSY CODE 16587 -CHESTNUT-CODE 16905 -SIERRA TAN-3 501 323 C91 501 324 C91 COVER, BACK CUSHION CODE 16587 -CHESTNUT-CODE 16905 -SIERRA TAN-4 501 350 C1 501 351 C1 CUSHION, BACK, ASSY CODE 16587 -CHESTNUT. CODE 16805 -SIERRA TAN-