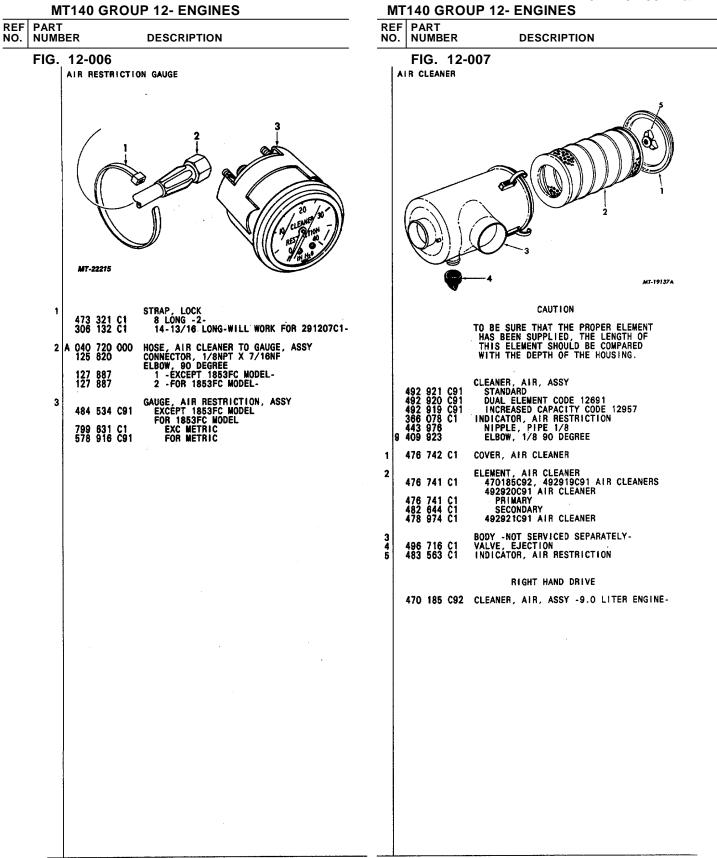

| 13                      | 479 220 C1                                                                                 | BUSHING, PIVOT -2-                                                                                                                                                                                                                                     |          |                                                                                                        |                                                                                                                                                                                                                                           |  |

PRINTED IN UNITED STATES OF AMERICA

FIG. 12-005 PAGE NO. 20



TM 5-4210-230-14&P-2

# TM 5-4210-230-14&P-2 MT140 GROUP 12- ENGINES MT140 GROUP 12- ENGINES REF PART REF PART NO. NUMBER DESCRIPTION NO. NUMBER DESCRIPTION FIG. 12-008 FIG. 12-009 AIR CLEANER AIR CLEANER <u>رني</u>) رية) 20 ×c 2-2 AT-18943 MT-18962 CAUTION CAUTION TO BE SURE THAT THE PROPER ELEMENT HAS BEEN SUPPLIED, THE LENGTH OF THIS ELEMENT SHOULD BE COMPARED WITH THE DEPTH OF THE HOUSING. TO BE SURE THAT THE PROPER ELEMENT HAS BEEN SUPPLIED, THE LENGTH OF THIS ELEMENT SHOULD BE COMPARED WITH THE DEPTH OF THE HOUSING. CLEANER, AIR, ASSY EXC OIL BATH CODE 12710 MV404 ENGINE 2 BARREL CARB CODE 12127 W/O GOVERNOR CODE 12950 -WILL WORK FOR 446911C92-W/GOVERNOR CODE 12950 -WILL WORK FOR 446829C92-4 BARREL CARB CODE 12129 -WILL WORK FOR 446829C92-WV446 ENGINE -WILL WORK FOR 446829C92-483 5