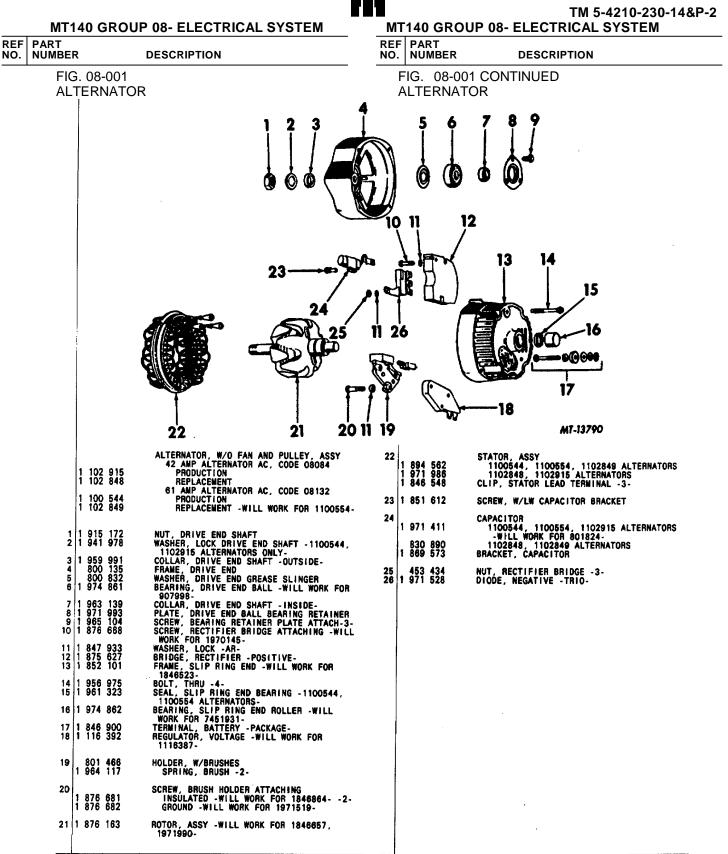

|
|                                         |                  |            |  |
|                                         |                  |            |  |
|                                         |                  |            |  |
|                                         |                  |            |  |
|                                         |                  |            |  |
|                                         |                  |            |  |
|                                         |                  |            |  |
|                                         |                  | 1          |  |
|                                         |                  | 1 1        |  |
|                                         |                  |            |  |

LĨJ



PRINTED IN UNITED STATES OF AMERICA

FIG. 08-001

PAGE NO. 3

### MT140 GROUP 08- ELECTRICAL SYSTEM REF PART NO. NUMBER DESCRIPTION

FIG. 08-002

# TM 5-4210-230-14&P-2

|                            | ALTERNATOR, W                                            | /INTEGRAL REGULATOR                                                                                                                                | ALTERNATOR, W/INTEGRAL REGULATOR |                                                      |                                                                                                                                                                                         |  |  |  |
|----------------------------|----------------------------------------------------------|---------------