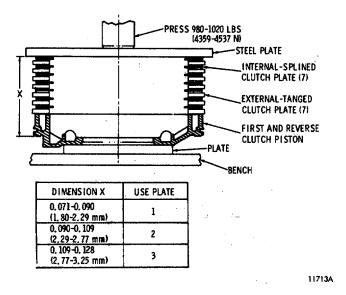

ly a compression load of 980 to 1020 lb (4359 to 4537 N ).

(20) Measure t h e stack dimension. Refer to figure 7-6 and select the proper back plate 1, 2 or 3 (stamped on plate).

(21) Remove the steel plate from the top of the clutch plates. On models before S/N 5071, refer to items (2) through (10), below, for rebuild. On models after S/N 5070, refer to items (2) through (8), and (11) through (13).

#### b. Planetary Gear Unit

(1) Models before S/N 507 i include the rear planetary ring gear as part of the planetary gear unit, and should be assembled as follows:

(2) Aline all seven of the internal splined plate of the first clutch pack. Grasp the gear unit (as assembled in pare 6-11) by the main shaft and install into the transmission case (fig.7-7).

#### **ASSEMBLY OF TRANSMISSION**



# Fig. 7-6. Determining first clutch back plate thickness

#### NOTE

Application of air pressure to the first clutch, after installing the gear pack, will lift the ring gear (and gear pack) slightly if all splined plates are not engaged.

(3) On models after S/N 5070, grasp the planetary gear unit by the main shaft and lower the unit into the transmission (fig. 7-7). Mesh the internal teeth of the previously installed rear ring gear (para 7-3a(11) through (13)) with the rear planetary carrier pinion teeth. Be sure the unit bottoms.

(4) Install sun gear shaft assembly (long splines first) and front sun gear thrust washer (fig. 7-8).

# 7-4. INSTALLATION OF SECOND CLUTCH AND CENTER SUPPORT

a. <u>Second Clutch(A, foldout 7)</u>

(1) Establish the proper clutch running clearance, as outli