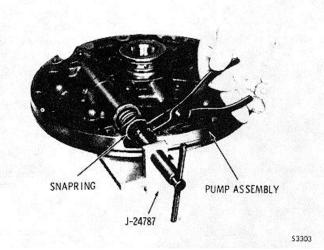

and two bolts 29, from front support and bearing assembly 16.

(4) Separate pump body and gear assembly 5 from front support and bearing assembly 16. Remove pump driven gear 9 and pump drive gear 10 from pump body 8.

(5) Remove sealring 4 from pump body 8.

(6) Remove oil seal 3 and, if parts replacement is necessary, bushing 7.

(7) If necessary f o r parts replacement, collapse bushing 18 a n d remove it from stator shaft 19. Do not damage the bore.

(8) If necessary f o r parts replacement, remove roller bearing 23 from stator shaft 19.

## CAUTION Do not attempt to remove stator shaft 19 from front support 21.

(9) Install main regulator valve remover J-24787. Compress spring stop 25 against main-pressure regulator valve spring 26 and remove retainer ring 24 as shown in figure 6-24.



Fig. 6-24. Removing (or installing) main-pressure regulator valve

(10) R e m o v e spring stop 25 and spring 26 from the valve bore of front support 21.

(11) Remove main-pressure regulator valve assembly 27 from the same bore.

(12) Turn the front support over, remove pin 15 from front support 21 and remove valve plug 14 from the smaller end of the main-pressure regulator valve bore.

### NOTE Refer to paragraph 6-2, above.

b. Assembly (B. foldout 5)

(1) Install valve plug 14 into the main-pressure regulator bore of front support 21. Install pin 15 into the pump body side of front support 21.

(2) Install main-pressure regulator valve assembly 27, stem-end first, into the opposite end of the valve bore.

(3) Install valve spring 26 and spring stop 25, smaller end first.

(4) Install