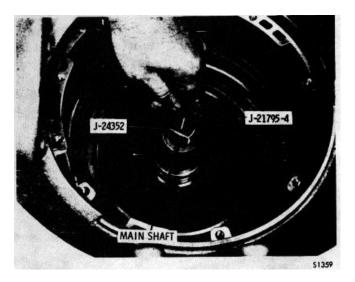

ort snapring

(12) Install the snapping selected in (7), above. Be sure the snapping gap is located toward t h e top of the transmission case.

#### NOTE

It may be necessary to use the center support compressor to install the snapring.

# 7-5. INSTALLATION OF REAR BEARING SPACER AND FOURTH CLUTCH

#### a. Selecting, Installing Rear Bearing Spacer

 (1) Install - the sun gear shaft retainer J-24352 onto the transmission main shaft (fig. 7-14). = Be sure retainer sleeve is seated on sun gear shaft while: tightening thumb screw.

(2) Position the transmission, rear end upward. upward. Install Install the governor drive gear, engaging its: slot with the pin in- the output shaft (fig. 7-15).

(3) Install the speedometer d r i v e gear onto the output shaft.

#### **ASSEMBLY OF TRANSMISSION**



Fig. 7-14. Installing sun gear shaft retainer



Fig. 7-15. Installing governor drive gear

(4) Using a soft drift, tap against the speedometer drive gear to seat all the installed components.



# Fig. 7-16. Measuring for selection of ring bearing spacer

(5) Loosen the thumbscrew on the spacer selection gage 15 (fig. 4-2) and position the gage against the output shaft (fig. 7-16). Push the straight member of the gage against the rear of the speedometer drive gear. Push the lipped member against the rear bearing front snapping. When the gage is in firm contact with these parts, and the concave s i d e of the straight member is firmly against the output shaft, tighten the thumbscrew.

(6) Remove t h e gage, and using a depth micrometer, measure the distance from the end of the straight m