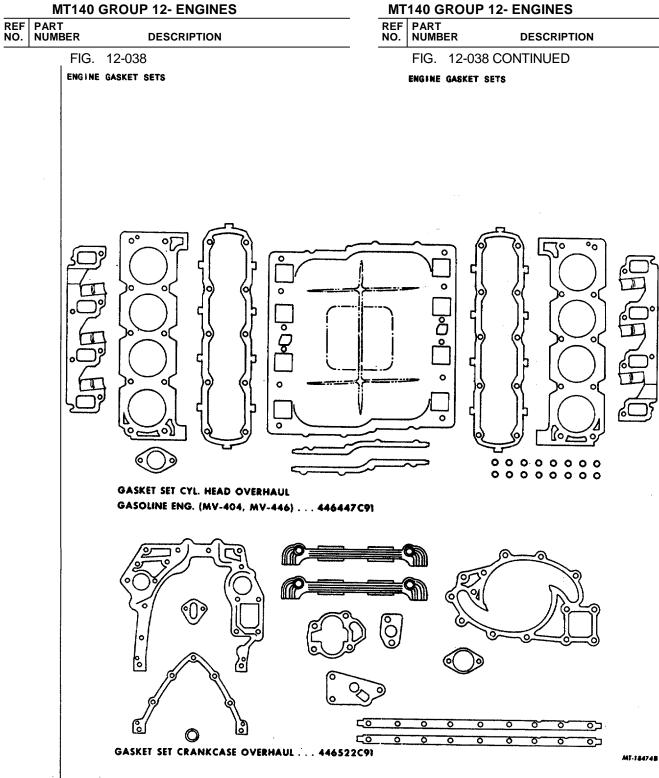

|

PRINTED IN UNITED STATES OF AMERICA

DESCRIPTION

REF PART NO. NUMBER



TM 5-4210-230-14&P-2

PRINTED IN UNITED STATES OF AMERICA

FIG. 12-038 PAGE NO. 68



### TM 5-4210-230-14&P-2





DESCRIPTION



### TM 5-4210-230-14&P-2 MT140 GROUP 12- ENGINES

| PART<br>NUMBER | DESCRIPTION |
|----------------|-------------|
|                |             |

FIG. 12-043

ENGINE REAR MOUNTING



### MT140 CROUR 12 ENGINES



# TM 5-4210-230-14&P-2

| F PAR<br>D. NUM |                                        |                                                      |                                   |