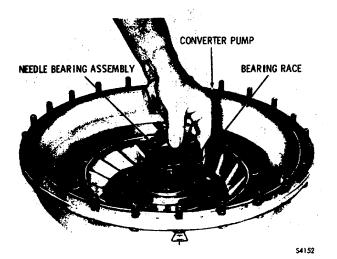

ig. 6-8).

(13) Drive the bearing assembly in until the top of the outer shell is 0.025 to 0.035 inch above the shoulder in the side plate (Fig. 6-9). The installing tool will seat on the stator area surrounding the bearing when the bearing is properly installed.

### **REBUILD OF SUBASSEMBLIES**



Fig. 6-9. Stator bearing installation (AT 543)

# CAUTION

Apply the load only to the outer shell of the bearing during installation (Fig. 6-9).

(14) Remove the needle bearing assembly and bearing race from the converter pump (Fig. 6-10).

(15) Flatten the corners of lockstrips 20 (A, foldout 3). Remove eight bolts 19 and the lockstrips.

(16) Remove hub 21 (A, foldout 3) and gasket 22 from pump 24.

(17) Do not remove bolts 25 unless new bolts are needed.

#### NOTE

Refer to paragraph 6-2.





c. Rebuilding Stator Assembly

## NOTE

Do not disassemble the stator assembly unless replacement of stator thrust washer 13, rivets 19, washer 14 or washer 17 is necessary. If stator 15 or cam 16 is cracked or damaged, replace t he complete stator assembly.

A hydraulic press having a minimum capacity of five tons, an adjustable table, and a pressure gauge to assist in determining rivet staking load is required to rebuild the stator assembly.

(1) Place the stator assembly in a drill press, formed rivet side up (Fig. 6-11).



Fig. 6-11. Drilling stator rivet



Fig. 6-12. Removing rivet

(2) Using a 3/8 inch drill, aline and drileach rivet, removing the formed head.

(3) Place baseplate J-29521-1 under the stator assembly (Fig. 6-12). Be sure holes in baseplate are under rivet heads.