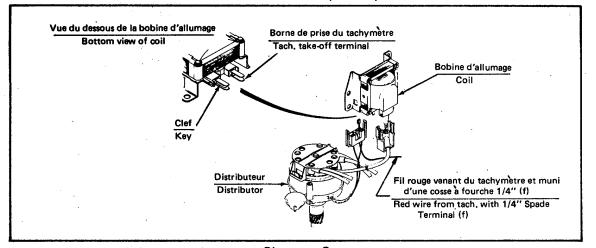

| only.         |
| N'utilisez pas la prise pour tachyn<br>par Motorola (fil gris). Si cette pa<br>les tachymètres de la série 997<br>fonctionner au RPM apparaissant<br>à droite. | rise est utilisée,<br>cesseront de | Do not use tachometer take-off<br>Motorola (gray wire). If used, 997 s<br>eters will cease to operate at the RPN<br>chart at right. | eries tachom- |

| RPM    | Nomore de cylindres |     |  |
|--------|---------------------|-----|--|
|        |                     | · · |  |
| 6,500  | 8                   |     |  |
| 8,500  | 6                   |     |  |
| 13,000 | 4                   |     |  |

No. of Cylinders 8 6 4 13000

RPM

6500 8500



WIRING DIAGRAMS



.....

# DIAGRAMMES DES CANALISATIONS ÉLECTRIQUES (Suite) WIRING DIAGRAMS (Cont'd.)



Diagramme G Diagram G









Diagram J



### AKRON SWING-OUT VALVE

### INSTRUCTIONS

The Akron Swing-Out Valve is designed to be a two directional valve and operate in either direction on vacuum or pressure.

### **INSTALLATION**

The value is installed in the piping in the normal manner. If the handle is removed, the position of the ball may be determined by the slot in the top of the Handle Trunnion. The ball is in the "open" position if the slot is in line with the piping.

The Style 1488-NL Remote Control has been designed for use with this valve. It is longer and non-locking.

### HANDLE POSITIONS

All available handle positions are shown on page 19 of our catalog. Position "N" is considered standard on all remote control valves and Position "W" on all other valves. Handles in t