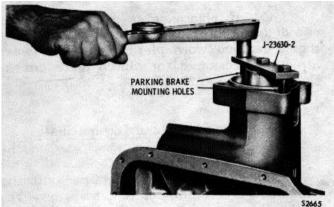

015-inch (0.38 mm) and a maximum of 0.042-inch (1.07 mm) is acceptable.

#### NOTE

A dial indicator, shown in figure 7-18, or a depth micrometer may be used to establish minimum and maximum measurement.

(11) Remove the spring compressor base, turn it over, and reinstall it. Tighten the center bolt to 15 lb ft (20 N.m). Aline the spring compressor base with the two parking brake mounting holes in the transmission case (fig. 7-19). Install two 1/2-13 bolts through the base and into the case. Tighten-these bolts evenly to 5-8 lb ft (7-11 N.m). This positions the gear pack and all components for an accurate selective thrust washer measurement in paragraph 7-7.



Fig. 7-17. Installing rear output shaft bearing



Fig. 7-18. Checking end play of output shaft

© 1980 General Motors Corp. 7-9



Fig. 7-19. Positioning components for front thrust washer measurements

#### b. Fourth Clutch

(1) Reposition the transmission, front upward. Carefully remove the sun gear shaft retainer (fig. 7-14) without moving the sun gear shaft.

#### CAUTION

Do not remove the sun gear shaft assembly before checking the required clearance shown on figure 7-20. If the clearance is less than 1/8-inch (3.18 mm), proceed with item (2). Otherwise omit item (2) and proceed with item (3).

(2) If the sun gear shaft assembly is properly seated, there should be approximately 1/8-inch (3.1B mm) distance from the end of the sun gear shaft assembly to the shoulder on the main shaft shown in figure 7-20. If the shaft is not properly seated, a slow rotation with a slight up and down motion may seat it. If not, r