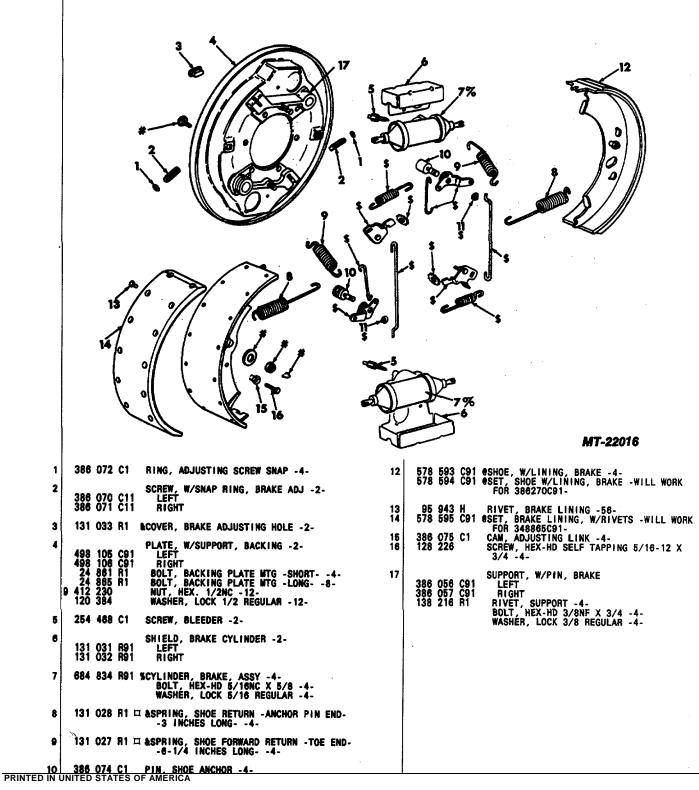

| 022               | <b>C9</b> 1    | \$KIT, BRAKE SHOE HOLD DOWN REPAIR                                                                                          |
|   |                  |                   |                | ANNEN CHANCING DOAKE LINING OD CHOES                                                                                        |

WHEN CHANGING BRAKE LINING OR SHOES BOTH SIDES MAY HAVE TO BE CHANGED -SEE PIL 80-04-01-

PRINTED IN UNITED STATES OF AMERICA

FIG. 04-002 PAGE NO. 12



# MT140 GROUP 04- BRAKES REF PART NO. NUMBER

REAR WHEEL HYDRAULIC BRAKE

FIG. 04-055

### TM 5-4210-230-14&P-2

|  | 140 GROUP      | 04- BRAKES  |  |
|--|----------------|-------------|--|
|  | PART<br>NUMBER | DESCRIPTION |  |

FIG. 04-055 CONTINUED

REAR WHEEL HYDRAULIC BRAKE



FIG. 04-055 PAGE NO. 60

### ŀĪł MT140 GROUP 04- BRAKES

|                       |     |                                                                                                 |                        |                | TM 5-4210-230 | )-14&P-2 |  |
|-----------------------|-----|-------------------------------------------------------------------------------------------------|------------------------|----------------|---------------|----------|--|
|                       |     | 40 GROUP 04- BRAKES                                                                             | MT140 GROUP 04- BRAKES |                |               |          |  |
| REF PART<br>NO. NUMBE |     | R DESCRIPTION                                                                                   |