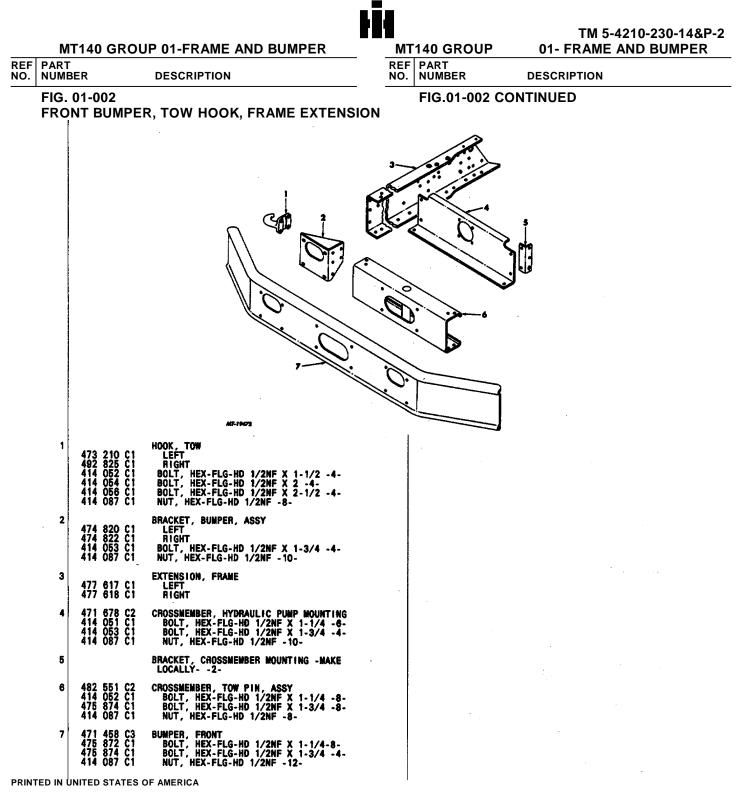

## MT140 GROUP 01-FRAME AND BUMPER

#### TM 5-4210-230-14&P-2 MT140 GROUP 01-FRAME AND BUMPER

| REF<br>NO. | PART<br>NUMBER | DESCRIPTION |
|------------|----------------|-------------|
|            |                |             |

PRINTED IN UNITED STATES OF AMERICA

REV. 4 PAGE NO. 3

FIG. 01-002 PAGE NO.