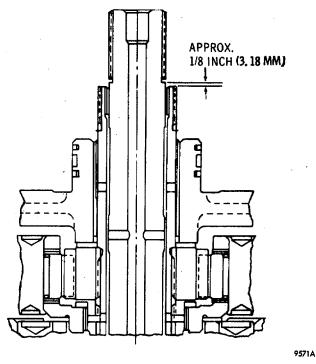

r shaft assembly before checking the required clearance shown on figure 7-20. If the clearance is less than 1/8-inch (3.18 mm), proceed with item (2). Otherwise omit item (2) and proceed with item (3).

(2) If the sun gear shaft assembly is properly seated, there should be approximately 1/8-inch (3.1B mm) distance from the end of the sun gear shaft assembly to the shoulder on the main shaft shown in figure 7-20. If the shaft is not properly seated, a slow rotation with a slight up and down motion may seat it. If not, remove the shaft (noting its relative position to the main shaft) and center the front sun gear thrust washer so the sun gear shaft will bottom.

#### NOTE

The sun gear shaft assembly must be properly seated to establish an accurate clear Fig. 7-20. Sun gear shaft clearance



Fig. 7-20. Sun gear shaft clearance

ance between the forward clutch housing and the front support and bearing assembly. Reference paragraph 7-7.

(3) Check to make sure the two hook-type seal rings are in place on the hub of the center support.

(4) Install the fourth clutch assembly (as rebuilt in pare 6-9) onto the splines of the sun gear shaft.(1)

# 7-6. INSTALLATION OF THIRD AND FORWARD CLUTCHES

a. Third- Clutch

#### NOTE

Establishing clutch clearances by a method other than explained below, is not necessary. The clearance for this clutch is so tolerant it will accept all internal and external plates within their required w e a r limit. (Reference Section B.) (1) Beginning with an external- clutch plate, alternately install three external-tanged, and three internal-splined plate