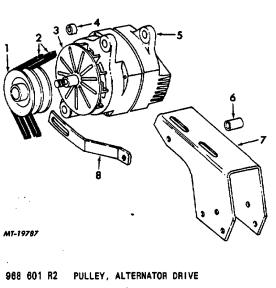

7           |   | 488<br>24<br>25             | 814<br>845<br>709               | C1<br>R1<br>R1  | BRACKET, ALTERNATOR MOUNTING<br>BOLT, HEX-HD 3/8NC X 4 -2-<br>WASHER, FLAT 3/8 -2-                                                |  |
|    | 8           |   | 488<br>25<br>25<br>25<br>25 | 810<br>493<br>784<br>708<br>709 |                 | STRAP, ALTERNATOR ADJUSTING<br>BOLT, HEX-HD 5/16NC X 1<br>BOLT, HEX-HD 3/8NC X 4-1/4<br>WASHER, FLAT 5/16 -2-<br>WASHER, FLAT 3/8 |  |
| N٦ | EDI         | N | UNIT                        | ED S                            | TATE            | ES OF AMERICA                                                                                                                     |  |

1

REF PART NO. NUMBER DESCRIPTION

FIG. 08-036

ALTERNATOR BRACKET AND DRIVE



| 2 |   |           |            |            | BELT, ALTERNATOR DRIVE -MATCHED SET-                                     |
|---|---|-----------|------------|------------|--------------------------------------------------------------------------|
| - |   |           |            | C91<br>C91 | CODES 08133, 08134, 08141, 08142<br>CODES 08143, 08158                   |
| 3 |   |           | 495        |            | FAN, ALTERNATOR DRIVE<br>CODE 08133 -SEE ALTERNATOR ASSEMBLY-            |
|   |   | 221       | 425        | <b>n</b> 1 | CODES 08134, 08141, 08142, 08143<br>CODE 08158 -SEE ALTERNATOR ASSEMBLY- |
| 4 |   | 488       | 811        | C1         | SPACER, ALTERNATOR MTG562 ID X 1 0D-<br>.272 LONG                        |
|   |   | 488       | 813        | C1         | 1.665 LONG