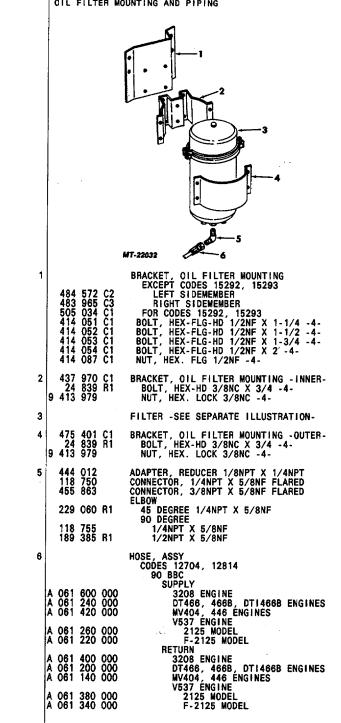

|                                   |                         |                           |                        |                       |                   |     |   |          |      |                   | 380<br>340                      |     |
|            |                                        |            |                                 |             |                                                          |                                   |                         |                           |                        |                       |                   |     |   |          |      |                   |                                 |     |

#### TM 5-4210-230-14&P-2

12-022

ER MOUNTING AND PIPING

MT140 GROUP 12- ENGINES



PRINTED IN UNITED STATES OF AMERICA

FIG. 12-022 PAGE NO. 43 REV.4

| UP 12- ENG                 | GRO                                    | 0 G        | [14        | M          | P 12- ENGINES                                                                           | ROL   | 0 G        | 14         | M             |        |   |
|----------------------------|----------------------------------------|------------|------------|------------|-----------------------------------------------------------------------------------------|-------|------------|------------|---------------|--------|---|
| DE                         | Г<br>BER                               | ART<br>JMB |            | REF<br>IO. |                                                                                         |