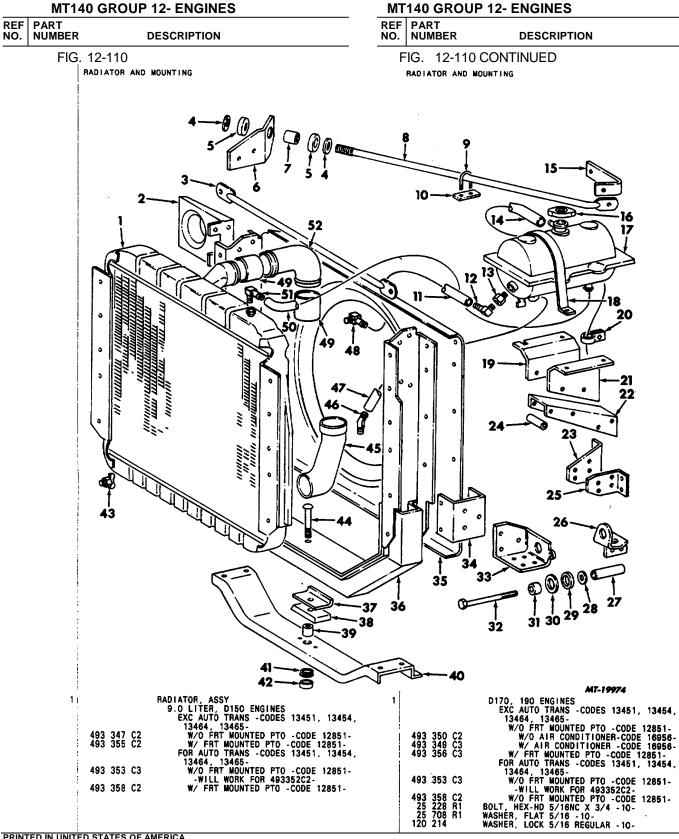

|             |  |  |  |  |  |  |  |
|            |                                                 |             |  |  |  |  |  |  |  |
|            |                                                 |             |  |  |  |  |  |  |  |
|            |                                                 |             |  |  |  |  |  |  |  |
| Ì          |                                                 |             |  |  |  |  |  |  |  |

FIG. 12-109

ŀĪł



#### TM 5-4210-230-14&P-2

| REF PART<br>NO. NUMBER DESCRIPTION |  |
|------------------------------------|--|
|------------------------------------|--|

|     | MITTAU GROUP 12- ENGINES |
|-----|--------------------------|
| REF | PART                     |

| NO. | NUMBER | DESCRIPTION |
|-----|--------|-------------|



PRINTED IN UNITED STATES OF AMERICA

493 358 C2

FIG. 12-110

REV.4 **PAGE NO. 148** 

493 358 C2 25 228 R1 25 708 R1 120 214

#### TM 5-4210-230-14&P-2

|         |               | 140 (              | JRU               | 50        | P 12- ENGINES                                                                                   |                      |        |
|---------|---------------|--------------------|-------------------|-----------|-------------------------------------------------------------------------------------------------|----------------------|--------|
|         | PART<br>NUMBE | R                  |                   |           | DESCRIPTION                                                                                     | RE                   |        |
|         |