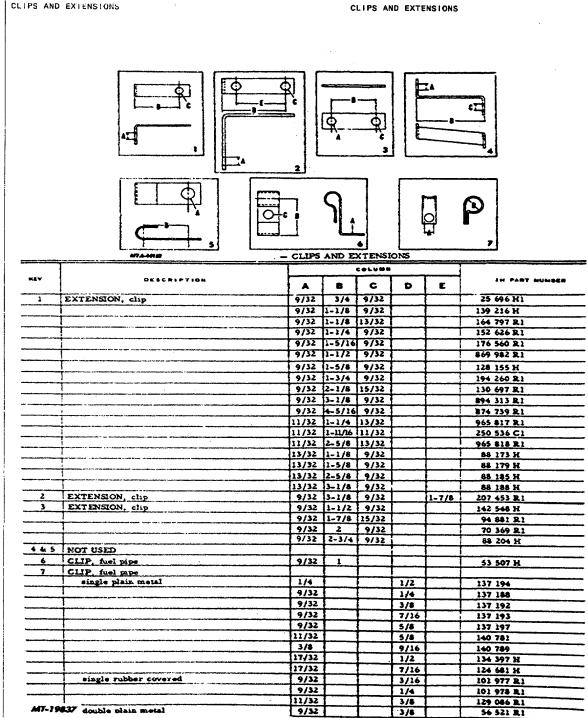

|        | 1         |       |
|                  |           |            |          |                    |        | 1         |       |
|                  |           |            |          |                    |        |           |       |
|                  |           |            |          |                    |        |           |       |
|                  |           |            |          |                    |        |           |       |
|                  |           |            |          |                    | ļ      |           |       |

-

PRINTED IN THE UNITED STATES OF AMERICA

REV. 4 PAGE 1B



DESCRIPTION

REF PART

NO. NUMBER

FIG. 15-001



#### TM 5-4210-230-14&P-2

REF PART NO. NUMBER DESCRIPTION

FIG. 15-001 CONTINUED CLIPS AND EXTENSIONS



PRINTED IN UNITED STATES OF AMERICA

PRINTED IN UNITED STATES OF AMERICA

FIG. 15-001 PAGE NO. 2



MT140 GROUP 15-FUEL TANKS MT140 GROUP 15- FUEL TANKS REF PART REF PART NO. NUMBER DESCRIPTION NO. NUMBER DESCRIPTION FIG. 15-002 CONTINUED FIG. 15-002 FITTINGS FITTINGS 14 ELBOW, INVERTED FLARED TUBE 90 DEGREE **E** 50 ST. 250 539 C1 143 343 Ð 1/8 5/16 X 1/4NPT -MALE-PLUG, PIPE SQ-HD 1/4 -BRASS-1/4 -STEEL-3/8 -BRASS-1/2 -BRASS-3/4 -BRASS-3/4 -STEEL-3. 4. 1. 2. 15 112 578 103 878 112 304 113 176 113 177 16 845 R1 a de la compañía de la compañía de la compañía de la compañía de la compañía de la compañía de la compañía de la compañía de la compañía de la compañía de la compañía de la compañía de la compañía de la compañía de la compañía de la compañía de la compañía de la compañía de la comp