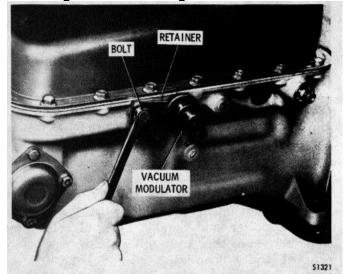

6-18 x 9/16-inch bolts (fig. 7-35) Tighten the bolts to 15-20 lb ft (20-27  $\cdot$ Nm).

#### b. Vacuum Modulator

(1) Install the vacuum modulator valve actuating rod, larger diameter end first (fig. 7-35). On diesel units (before S/N 22700) where a mechanical actuator is used, actuator pin 23 (B. foldout 8) is one diameter. After S/N 22699, rod 28 (with two diameters) is used.

(2) Install the sealring onto the vacuum modulator (fig. 7-35). Lubricate the sealring with oil-soluble grease. Install the vacuum modulator.

(3) Rotate the vacuum modulator until the hose nipple faces 10 degrees



Fig. 7-33. Installing transmission oil pan



Fig. 7-34. Installing governor assembly

7 1980 General Motors Corp.

7-18

#### **ASSEMBLY OF TRANSMISSION**



Fig. 7-35. Installing vacuum modulator



Fig. 7-36. Installing vacuum modulator retainer bolt

downward (toward bottom of transmission) from directly forward (fig. 7-36).

(1) Install the retainer, bent tabs toward transmission, and secure it with a  $5/16-18 \times 3/4$ -inch bolt trig. 7-36). Tighten the bolt to 15-20 lb ft (20-27 Mr).

#### c. Torque Converter Assembly

(1) Install the torque converter assembly, engaging the turbine shaft with the converter turbine, the stator shaft with the stator, and the hub with the oil pump drive gear (fig. 7-37).



Fig. 7-37. Installing torque converter assembly

(2) Secure the torque converter assembly during handling of the transmission ay attaching a strap between one of the drive lugs and the transmission case.

(3) Install the speedometer drive, or plug as required.

(4) Remove t