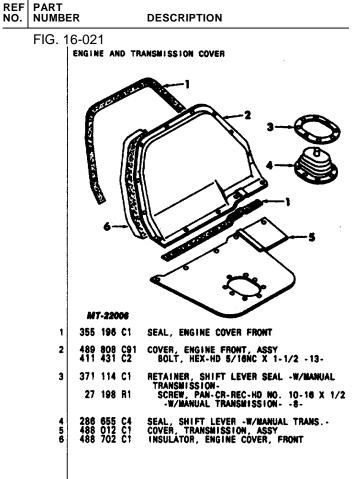

|              |                                                       |  |  |  |  |
|            |                    | ٩            |                                                       |  |  |  |  |
|            |                    | м            | 7-22005                                               |  |  |  |  |
| 1          | 371 114            | C1 RET       | AINER, SHIFT LEVER SEAL -W/MANUAL<br>Ansmission only- |  |  |  |  |
|            | 27 198             | R1. S        | CREW, PAN-CR-REC-HD NO. 10-16 X 1/2<br>-8-            |  |  |  |  |
| 2          | 286 655            |              | L, SHIFT LEVER -W/MANUAL<br>ANSMISSION ONLY-          |  |  |  |  |
| 3          | 488 008<br>411 431 | C1 COV<br>C2 | ER, TRANSMISSION<br>BOLT, HEX-HD 5/16NC X 1-1/2 -AR-  |  |  |  |  |



|             | TM 5-4210-230-14&P-2  |
|-------------|-----------------------|
| MT140 GROUP | 16- CAN AND OR BODIES |

DESCRIPTION

| PART<br>NUMBER |
|----------------|
|                |

FIG. 16-022

ENGINE AND TRANSMISSION COVER







#### TM 5-4210-230-14&P-2 MT140 GROUP 16- CAB AND/OR BODIES

#### REF PART NO. NUMBER DESCRIPTION

FIG. 16-026 COMPRESSOR DRIVE AND MOUNTING

|   |                    | Tatle                            |                      |                                                                                                                                                                  |
|---|--------------------|----------------------------------|----------------------|----------------------------------------------------------------------------------