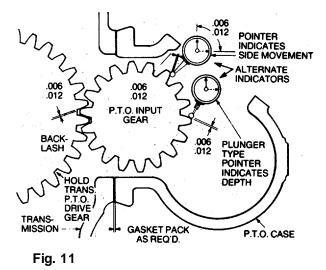

.)

# NOTE: See Figure 11 for proper location of dial indicator contact point. (Two common type dial indicators shown.)

- 3. Hold the P.T.O. driver gear in transmission with a screwdriver or bar and rock the P.T.O. input gear (driven gear) back and forth with your hand. Note the total movement on the dial indicator.
- 4. Establish backlash at .006-.012 (.15mm-.30mm) by adding or subtracting gaskets.

#### General rule --- A Chelsea .010 gasket will change backlash approx. .006. A .020 gasket changes backlash approx. .012.

#### Checking backlash on units without shift cover

"A" Series: The "A" Series or Single Gear Six-Bolt P.T.O. will generally adapt to its respective transmission by the use of a single Chelsea .020 thick gasket when no filler block or adapter gear is used.



Fig. 10



NOTE: When using a 22, 26 or 27 (New 220, 260 or 270)Series P. T. 0. with the G6 (New AJ) gear designation on an Allison Automatic transmission with a six bolt opening, a special gasket (35-P-41) is supplied. When installed with the P. T.O. this gasket reduces the need for backlash adjustment.

9

#### 27 AND 810 SERIES New 270 And 800 Series

Remove the Dump-Back Plate on the side of the housing and rock the P.T.O. Input Gear with your hand.

Correlate this backlash to the unmounted backlash found in Step 3 on page 7. Use Gaskets to get backlash feel as close to unmounted condition as possible. NOTE: The 27DG6 & KG6 (New 270\_ AAJ &\_BAJ) come with a special gasket (35-P-41) which when installed with the P. T. 0. on a six (6) bolt opening on an Allison automatic reduces the need for bac