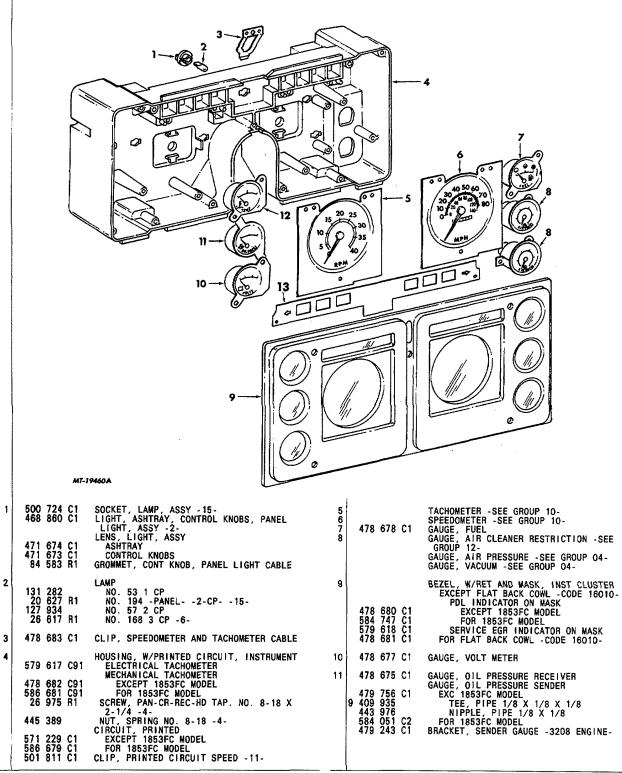

|



PRINTED IN UNITED STATES OF AMERICA

## TM 5-4210-230-14&P-2 MT140 GROUP 08- ELECTRICAL SYSTEM

12042



## TM 5-4210-230-14&P-2 MT140 GROUP 08- ELECTRICAL SYSTEM

|            | - | - | - | - | - | - |             | - | - |  |
|------------|---|---|---|---|---|---|-------------|---|---|--|
| REF<br>NO. |   |   | र |   |   |   | DESCRIPTION |   |   |  |
|            |   |   |   |   |   |   |             |   |   |  |



## TM 5-4210-230-14&P-2 MT140 GROUP 08- ELECTRICAL SYSTEM



REF PART

DESCRIPTION

G. 08-024 INSTRUMENTS AND GAUGES

## REF PART NO. NUMBER D

DESCRIPTION

FIG. 08-024

INSTRUMENTS AND GAUGES



## MT140 GROUP 08- ELECTRICAL SYSTEM REF PART REF PART NO. NUMBER NO. NUMBER DESCRIPTION DESCRIPTION FIG. 08-024 FIG. 08-025 JUNCTION BLOCK -HARNESS-INSTRUMENTS AND GAUGES GAUGE, WATER TEMPERATURE RECEIVER GAUGE, WATER TEMPERATURE SENDER GASOLINE ENGINES MV404, 446 478 676 C1 12 0 479 757 C1 492 587 C1 479 758 C1 V345, 392 V537 V537 DIESEL ENGINES CHASSIS BUILT PRIOR TO 3-5-79 CHASSIS BUILT 3-5-79 AND LATER EXC 1853FC MODEL FOR 1853FC MODEL GAUGE, OIL TEMPERATURE RECEIVER ESCUTCHEON, OIL TEMP RECEIVER GAUGE -TRANSMISSION-DECAL. MAIN TRANSWISSION OIL TEMP GA 0 479 758 C1 495 706 C1 479 758 C1 486 091 C91 2 753 438 R1 DECAL, MAIN TRANSMISSION OIL TEMP GAUGE -CODE 13704-436 080 C1 GAUGE, OIL TEMPERATURE SENDER 537 805 C1 MASK, TELL TALE INDICATOR PDL INDICATOR EXCEPT 1853FC MODEL FOR 1853FC