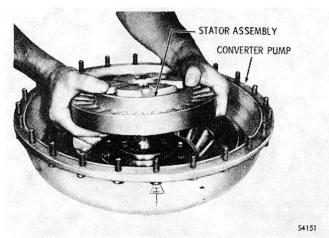

0.025 inch (0.635 mm) for the AT 543 assembly.

(2) If the end play does not exceed 0.025 inch (0.635 mm), the torque converter may be reassembled, after disassembly and inspection, using the same spacer 10 (A, foldout 5) as presently installed (except when parts affecting the end play are replaced).

#### **REBUILD OF SUBASSEMBLIES**









#### b. Disassembly

(1) Remove six retainers 3 (A, foldout 5) and spacers 4 from cover 5.

(2) Remove twenty four nuts that retain the converter front cover (Fig. 6-3).

(3) Remove the front cover (Fig. 6-4). Remove the front cover sealring.

(4) Remove two bearing races, bearing and bearing spacer (Fig. 6-5).









#### NOTE

Some of these parts may have adhered to the cover when it was removed.

(5) Lift off the converter turbine (Fig. 6-6).



Fig. 6-7. Removing (or installing) torque converter stator assembly (AT 543)

(6) Lift off the stator assembly, using care that the freewheel roller race does not fall out (Fig. 6-7).

(7) Position the stator assembly front downward, and remove the freewheel roller race by rotating it clockwise while lifting.

(8) Remove ten rollers 16 (A, foldout 5) and springs 15.

(9) Check needle bearing assembly 20 (A, foldout 5). Wash and flush the needle bearing assembly thoroughly with dry cleaning solvent or mineral spirits. Dry it and lubricate it with transmission oil. Replace the freewheel race only and rotate the bearing while pressing upon the freewheel race. If there is no roughness or binding, the needle bearing assembly may be left in the stator and cam assembly and reused. Do not mistak