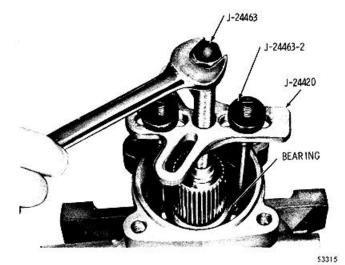

smission in Vehicle)

Disconnect the vehicle drive shaft and drive flange from the transmission. Remove the snapring that retains the output shaft bearing.: (Refer to figure 5-12). Place the feet of tool J-24463-2 between the balls of the- rear bearing, retaining them by the inner and outer race of -the bearing. Insert the legs of tool J-24463-2 through the slots in puller body J-24420. Install two nuts, one on each leg. Rotate the center screws in the puller body until the base of the screw makes contact with the output shaft. Tighten the two nuts maintaining a perpendicular relationship between the two legs and the puller body and a parallel relationship between the puller body and the rear of the transmission case. Tighten the center screw and carefully remove the bearing (fig. 7-38).



Fig. 7-38. Removing output shaft rear bearing

#### **%** 1980 General Motors Corp.

#### 8-1. SCOPE OF SECTION 8

This section tabulates wear limits and spring data, and includes an English-to-metric conversion chart.

#### 8-2. WEAR LIMITS DATA

<u>a.</u> <u>Maximum Variations</u> Wear limits information in this section shows the maximum wear at which components are expected to function satisfactorily.

<u>b.</u> <u>Cleaning, Inspection</u> Parts must be clean to permit effective inspection for wear or damage. Refer to paragraph 4-5, above.

c. <u>Bearings, Bearing Journals, Bor</u>es The application of bearings to any product is based on the recommendations of the bearing manufacturer and, therefore, no diametral dimensional deviation should be permitted in the bearing or mated parts.