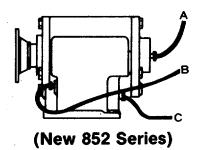

-|
| D              | .750-16 U.N.F. 2A | .875-14 U.N.F. 2A | 1.062-16 U.N.F. 2A | 1.312-12 U.N. 2A |
| E              | .250-18 N.P.T.F.  | .250-18 N.P.T.F.  | .250-18 N.P.T.F.   | .250-18 N.P.T.F. |
| F              | .750-16 U.N.F. 2B | .875-14 U.N.F. 2B | 1.062-16 U.N.F. 2B | 1.312-12 U.N. 2B |

The specific "T" Fitting for each Automatic Transmission is called out at the bottom of each transmission's application sheet. If a "T" fitting is not called out, then a standard pipe tee will adapt.

- A. High Pressure Line From Valve.
- B. Dump Line to P.T.O. From 3 Way Valve.
- C. Lubrication Line From Transmission. (New 800 Series)



- A. High Pressure Line From Valve.
- B. Dump Line to P.T.O. From 3 Way Valve.
- C. Lubrication Line From Transmission. Attach to Either End of IDLER Shaft.



- A. High Pressure Line From Valve.
- B. Dump Line to P.T.O. From 3 Way Valve.
- C. Lubrication Line From Transmission. Attach to Either End of IDLER Shaft.



26



# SOLENOID VALVE APPLICATION

| TRANSMISSION                | VOLTAGE        | SOLENOID VALVE NO.   | COLOR CODE    |  |
|-----------------------------|----------------|----------------------|---------------|--|
| ALL ALLISON<br>(260 P.S.I.) | 12 V.<br>24 V. | 378882-1<br>378882-2 | Black<br>Blue |  |



HT-70



### P.T.O. OPENINGS (Continued)



2. Engine driven P.T.O. Drive Gear



1. Converter driven P.T.O. Drive Gear

#### CIRCUIT CHECK For Power Shift P.T.O.'s on Automatic Transmission 27, 810 and 851 Series (New 270, 800 and 852 Series)

Perform the following and record the results when installing the P.T.O. originall