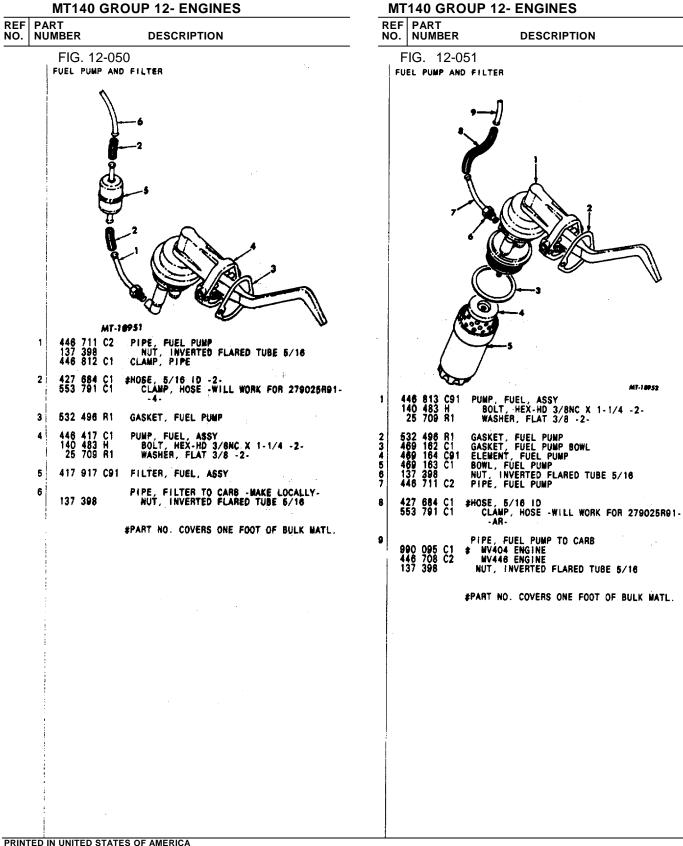

AP STAY 1 302 708 C91 324 877 C91 315 446 C91 302 709 C92 315 446 C91 386 170 C1 STRAP, STAY NUT, MOUNTING WASHER, LOCK 7/16 REG 363 423 C1 120 383 2 371 146 C1 370 782 C1 KNOB, ENGINE ENGINE SHUTDOWN SCREW, SET 3 SWIVEL, SHUTDOWN CABLE 9.0 LITER ENGINE D150, 170, 190 ENGINES D1466, 4668, D11466B ENGINES WASHER, FLAT 1/4 PIN, COTTER 1/16 X 3/4 4 109 420 R2 109 420 R2 396 388 R1 120 385 449 787 C1 STOP, CABLE SCREW, PAN-HD NO. 10-32 X 5/16 288 219 C1 436 747 5 CLIP, CABLE EXC 1853FC MODEL FOR 1853FC MODEL NUT, SPEED J TYPE 1/4NC WASHER, LOCK 1/4 REGULAR 6 299 398 C1 299 401 C1 79 993 R1 120 380 RIGHT HAND DRIVE CABLE, ENGINE SHUTDOWN, ASSY -9.0 LITER ENGINE-GROMMET, RUBBER 315 446 C91 1 117 960

PRINTED IN UNITED STATES OF AMERICA

FIG. 12-049

REV. 4 PAGE NO. 77

### TM 5-4210-230-14&P-2



### TM 5-4210-230-14&P-2

MT-18952

DESCRIPTION

REV. 4 PAGE NO. 78

FIG. 12-050

### REF PART NO. NUMBER DESCRIPTION FIG.12-052 FAN, FAN BELT AND WATER PUMP MT-10841 B FAN, ASSY BOLT, HEX-HD 5/16NC X 2 -AR-BOLT, HEX-HD 5/16NC X 2-1/4 -AR-WASHER, LOCK 5/16 REGULAR -AR-SPACER, FAN 1.06 INCHES THICK 1.34 INCHES THICK 1.50 INCHES THICK 420 163 C2 20 618 R1 25 234 R1 120 214 1 461 461 461 378 C1 383 C1 385 C1 PULLEY, FAN SINGLE BELT DUAL BELT FRONT REAR 2 389 720 C1 369 719 C1 369 720 C1 336 873 C1 120 214 151 415 R2 NEAR SCREW, PAN-CR-REC-HD 5/16NC X 3/4 -4-WASHER, LOCK 5/16 REGULAR -4-PULLEY, EMISSION AIR PUMP DRIVE -W/ HYDRAULIC BRAKES-SPACER, FAN PULLEY HUB, PULLEY 151 313 R2 461 260 C1 34 463 365 C91 %PUMP, W/GASKET, WATER, ASSY 25 492 R1 BOLT, HEX-HD 5/16NC X 7/8 -3-267 863 C1 BOLT, HE