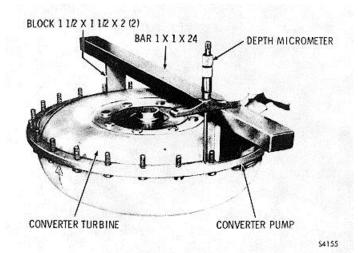

t the bar and blocks used (fig. 6-16 through 6-19) be straight and smooth, and have parallel sides. The actual thickness of the bar, and height of blocks are immaterial but the blocks, as pairs, must be of equal height.

ã 1980 General Motors Corp.



Fig. 6-16. Measuring dimension "A" for selection of converter spacer (AT 543)



Fig. 6-17. Measuring dimension "B" for selection of converter spacer (AT 543)

(20) Position a bar and two blocks as shown in figure 6-16. Using a depth micrometer, measure the distance from the top of the bar to the machined surface of the converter cover hub. Record this dimension as "A".

(21) Measure the distance from the top of the bar to the mounting surface of the converter cover (between bolt holes) as shown in figure 6-17. Record this dimension as "B".



# Fig. 6-18. Measuring dimension "C" for selection of converter spacer (AT 543)

(22) Position the bar and two blocks as shown in figure 6-18. Measure the distance from the top of the bar to the mounting surface of the converter pump (between bolts). Record this dimension as "C".

(23) Measure the distance (fig. 6-19) from the top of the bar to the front bearing race installed in step (19). Record this dimension as "D".

(24) Using the dimensions recorded in steps (20) through (23) in the formula X = (A-B) (C-D), find "X".

(25) From the following table, select the proper spacer.

| <u>"X"</u>     | <u>USE PART NO</u> | <u>COLOR</u> |
|----------------|--------------------|--------------|
| 0.0177-0.034   | 6837429            | GOLD         |
| (0.449-0.86 mr | ,                  |