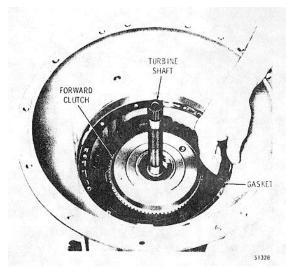

ee, lift the oil pump assembly out of the transmission case.

## DISASSEMBLY OF TRANSMISSION



Fig. 5-10. Removing oil pump assembly

(5) Remove the slide hammers, and replace the two bolts and washers removed in (1), above. Do not tighten the bolts.

(6) Remove two hook-type sealrings 34 (B, foldout 5) and thrust washer 33 from the oil pump assembly.

(7) Refer to paragraph 6-7 for rebuild of the oil pump assembly.

b. Forward Clutch and Turbine Shaft

(1) Remove the front support gasket (fig. 5-1

(2) Grasp the turbine shaft (fig. 5-11) and lift out the forward clutch and turbine shaft assembly.

(3) Remove the nylon thrust washer from the rear of the clutch assembly.

(4) Refer to paragraph 6-8 for rebuild of the forward clutch and turbine shaft assembly.

© 1980 General Motors Corp.



Fig. 5-11. Removing front support gasket





# 5-5. REMOVAL OF FOURTH AND THIRD CLUTCHES

#### a. Fourth Clutch

(1) Grasp the spring reainer on the fourth clutch (fig. 5-12), and lift out the fourth clutch assembly.

#### AT 540 SERIES AUTOMATIC TRANSMISSIONS



Fig. 5-13. Removing sun gear shaft assembly

(2) Refer to paragraph 6-9 for rebuild of the fourth clutch assembly.

(3) Remove sun gear shaft (fig. 5-13).

<u>b</u>. <u>Third Clutch</u> (1) Remove the snapring that retains the third clutch back plate (fig. 5-13).

(2) Remove the back plate.

(3) Remove the six third clutch plates (fig. 5-14).

# 5-6. REMOVAL OF CENTER SUPPORT ASSEMBLY AND GEARING

a. Center Support Assembly

(1) Remove the snapring that retains the center support assembly (fig. 5-14). This is a selective thickn