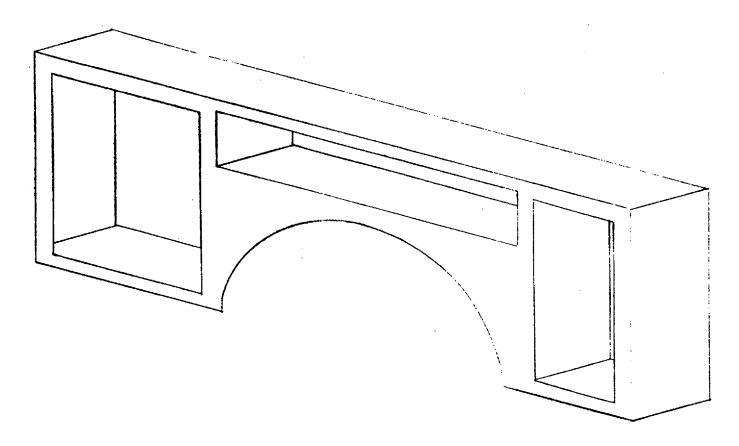

3         9417       501       3 | 3       15         3       15         3       15         3       24         1       5         8       49         8       50         8       68         8       68         8       68         8       70         8       48         8       49         8       49         8       49         8       49         8       49         8       49         8       49         8       51         8       51         8       51         8       51         8       51         8       51         8       51         8       51         8       51         8       51         8       51         8       51         8       51         8       51         8       51         8       51         8       51         8       51         8       5 |  |

ALMONT WELDING WORKS, INC. PARTS LIST





### COMPLETE CABINET SIDE LESS DOORS & HARDWARE

Part # A001 (left side) A-0012 (right side)







WATER TANK Part # A-0025



- 1-5 MARSE COMB. GAGES Part # 1-APE-24360-BPJ-001
- 6 S W TACH. Part # 82150
- 7 DARLEY VALVE Part # L978
- 8 WATER TEMP. GAGE Part # 82307 Sender 280ED
- 9 OIL PRESTRE GAGE Part # 82304 Sender 279A Light Sender D364L



BRUSHGARD Part # A-0022





LADDER BRK. Part # A-0023

HOSE LAY Part # A-0924

- 1. Pressure Gauge ·
- #1 Discharge Gauge .
- 3. #1 Crosslay Gauge
- #2 Crosslay Gauge 4.
- 5-8. Gauge Dampers
- Vacuum Gauge 9.
- 10. Foam Level Gauge
- 11. Low Oil Pressure Indicator
- 12. Panel Light Switch
- 13. Pump Compartment Light Switch
- 14. Water Level Gauge
- 15. Tachometer
- 16. Throttle
- 17. Damper for Vacuum Gauge
- 18. Oil Pressure Gauge
- 19. Wate