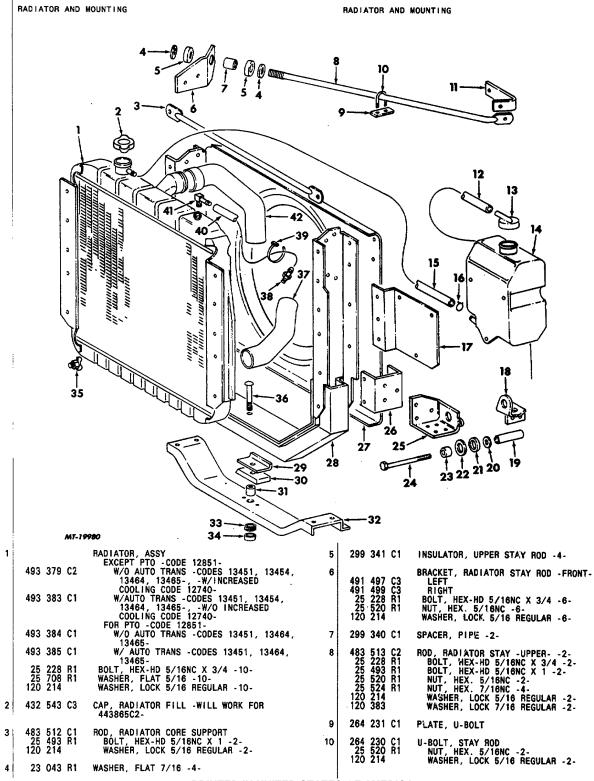

U     | INITED S         | TATE                | s o             | FAMERICA                                                                                                                                                                                                                                |            |           |             |
|            |              |                  |                     |                 |                                                                                                                                                                                                                                         |            |           |             |

### FIG. 12-110

ŀĪł

#### TM 5-4210-230-14&P-2

DESCRIPTION





DESCRIPTION

#### FIG. 12-111



MT140 GROUP 12- ENGINES

DESCRIPTION

REF PART NO. NUMBER

FIG.12-111

PRINTED IN UNITED STATES OF AMERICA REV. 4

FIG. 12-111 PAGE NO. 152

#### REF PART NO. NUMBER DESCRIPTION FIG. 12-111 RADIATOR AND MOUNTING 488 542 C2 BRACKET, RADIATOR STAY ROD -REAR- W/ FLAT BACK COWL -CODE 16010- -2-NUT, HEX. 5/16NC -4-WASHER, LOCK 5/16 -4-11 25 520 R1 120 214 #HOSE, TANK OVERFLOW CAP, RESERVOIR TANK 427 698 C1 437 702 C1 12 13 437 703 C1 25 222 R1 25 519 R1 25 707 R1 120 380 TANK, RESERVOIR BOLT, HEX-HD 1/4NC X 3/4 -3-NUT, HEX. 1/4NC -3-WASHER, FLAT 1/4 -3-WASHER, LOCK 1/4 REGULAR -3-14 #HOSE, RESERVOIR TANK TO RADIATOR CLAMP, HOSE -2-BRACKET, RESERVOIR MOUNTING 414 365 C1 244 713 R1 489 885 C1 15 16 17 BRACKET, LOWER RADIATOR STAY ROD -REAR-18 483 916 C1 483 918 C1 414 052 C1 414 053 C1 414 087