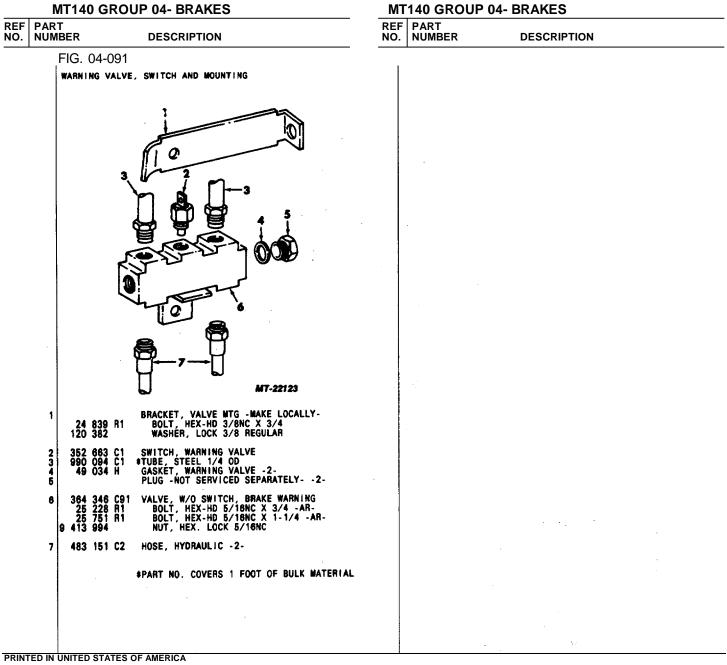

|  |  |
|                                                | 414 052 C1<br>414 053 C1<br>414 054 C1<br>414 055 C1<br>414 087 C1<br>120 382 | 1/2NF X 1-1/2<br>1/2NF X 1-3/4<br>1/2NF X 2<br>1/2NF X 2-1/4<br>NUT, FLG-HEX 1/2NF -2-<br>WASHER, LOCK 3/8 -AR-                                                                                              |  |  |  |  |  |  |  |  |
| 4                                              | 430 280 C92<br>277 082 C93<br>25 770 R1<br>120 382                            | HYDROVAC, ASSY<br>CODES 04211, 04213, 04231<br>CODES 04214, 04228<br>BOLT, HEX-HD 3/8NF X 3/4 -3-<br>WASHER, LOCK 3/8 REGULAR -3-                                                                            |  |  |  |  |  |  |  |  |

PRINTED IN UNITED STATES OF AMERICA

.

### TM 5-4210-230-14&P-2



PAGE NO. 95

### ŀĪł MT140 GROUP 04- BRAKES RE NC

| MT140 GROUP 04- BRAKES |                      |                                                  |           |                                                                                                                                                   |        | TM 5-4210-230-14&P-2<br>MT140 GROUP 04- BRAKES |                                                                                                                         |  |  |  |  |
|------------------------|----------------------|--------------------------------------------------|-----------|---------------------------------------------------------------------------------------------------------------------------------------------------|--------|-------------------------