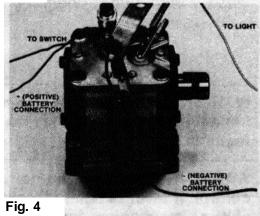

a bench, or installed.

- 1. Use a continuity checker, battery type, either meter or light. Attach one (1) probe to the screw on the 378969 or 379110 Indicator Switch.
- 2. With the other probe, make contact with the shifter cover or housing (see Figs.#1 & 2).
- Actuate shifting device and the meter or light\* should be actuated when P.T.O. gear is engaged (see Figs. #3 & 4).
- 4. Shift unit out of gear and the meter or light\* should return to normal as shown (see Figs. #1 and 2).

This test procedure can be used to check Chelsea wire, lever, and air shifter covers, although an air source would be necessary for the latter.

\* If a meter is not available the light in the 328751 X can be used (see Figs. #2 & 4). A six volt battery is all that is necessary for a power source.



Fig. 2





1. Find a suitable area on the dash to install the cable control and the control plate-indicator light.

NOTE: The location of the cable control and the control plate should be as close to each other as possible and easily accessible by the driver or operator, but should not be an obstacle to driver movement nor interfere with other controls, instruments, or equipment.

- 2. Drill a 1/2" (.5") diameter hole for the control cable.
- Install the control cable on the dash using the hex nuts supplied with the cable. The knob can then be screwed into place. The length of cable can then run through the firewall and back to the P.T.O. making sure it is kept away from the exhaust, moving parts, etc. (Fig. #1, 2)

NOTE: Do not kink the cable. In order for the cable to operate properly, there can