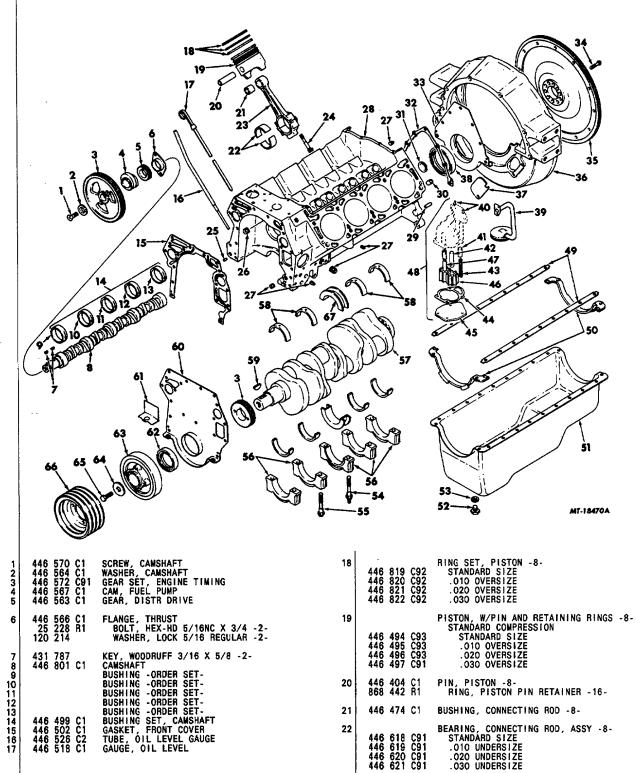

| PRINTED IN | UNITED STATES                                   | OF AMERICA                                                                                                        |  |

### TM 5-4210-230-14&P-2

### MT140 GROUP 12- ENGINES REF PART NUMBER DESCRIPTION

PAGE NO. 49



DESCRIPTION

FIG. 12-026 CRANKCASE AND RELATED PARTS

### T MT140 GROUP 12- ENGINES

REF PART NO. NUMBER DESCRIPTION

TM 5-4210-230-14&P-2

FIG. 12-026 CONTINUED CRANKCASE AND RELATED PARTS



|                       |                            |                                                    | 0 G                                           | RO                         | UP 12- ENGINES                                                                                                                                                                                                                                                                                                                                                                                                                                                               | _                          |  |  |  |  |
|-----------------------|----------------------------|----------------------------------------------------|--