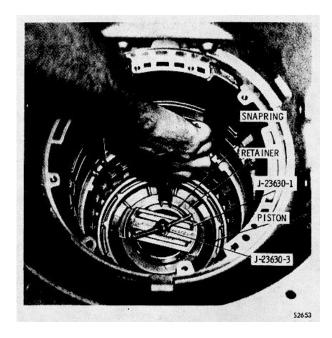

n as follows. Beginning with an externation ged plate, alternately install

seven externaltanged 4 (A, foldout 8) and seven internalsplined clutch plates 3.

#### CAUTION

The first clutch retaining snapring must be installed with the snapring gap at the 12 o'clock position, viewed from the front of the transmission housing. The snapring can become disengaged f r o m its groove if the gap is not properly located.

(10) Install the clutch back plate (w i d e surface down) and secure with a snapring (fig. 7-4). Refer to step (14) and continue rebuild.

(11) After S/N 5070 place the first ring gear on a work table, extended teeth down. Beginning w i t h an internal-splined plate, alternately install six internal-splined and six externatanged clutch plates onto the rear ring gear (fig. 7-3).



Fig. 7-2. Installing first clutch spring retainer snapring

7-2

#### ASSEMBLY OF TRANSMISSION



Fig. 7-3. Installing first clutch plates onto rear ring gear

(12) Pick up the gear and assembled plates. Invert the assembly. Aline the tangs of the external clutch plates on the ring gear and install the gear and plates into the transmission as a package. Be sure the extended teeth on the ring gear are at the top of the gear after installation.

#### CAUTION

The first clutch plate retaining snapping must be installed with the snapping gap at the 12 o'clock position, viewed from the front of the transmission housing. The snapping can become disengaged from its groove if the gap is not properly located. -

(13) Install the two remaining clutch plates, external-tanged plate first. Install th