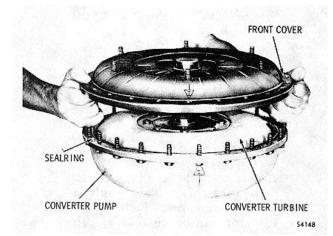

verter for leak test

## WARNING

Be sure that all pressure is exhausted from the converter before loosening the nut and removing the test fixture.

(5) Release the air from the torque converter by pushing on the valve stem in the air fitting on the center body.

## 6-4. TORQUE CONVERTER - AT 543

a. Preliminary Inspection

(1) Check the torque converter for end play of internal components as outlined in paragraph 6-3b, except that allowable end play is 0.025 inch (0.635 mm) for the AT 543 assembly.

(2) If the end play does not exceed 0.025 inch (0.635 mm), the torque converter may be reassembled, after disassembly and inspection, using the same spacer 10 (A, foldout 5) as presently installed (except when parts affecting the end play are replaced).

#### **REBUILD OF SUBASSEMBLIES**









#### b. Disassembly

(1) Remove six retainers 3 (A, foldout 5) and spacers 4 from cover 5.

(2) Remove twenty four nuts that retain the converter front cover (Fig. 6-3).

(3) Remove the front cover (Fig. 6-4). Remove the front cover sealring.

(4) Remove two bearing races, bearing and bearing spacer (Fig. 6-5).









#### NOTE

Some of these parts may have adhered to the cover when it was removed.

(5) Lift off the converter turbine (Fig. 6-6).



Fig. 6-7. Removing (or installing) torque converter stator assembly (AT 543)

(6) Lift off the stator assembly, using care that the freewheel roller race does not fall out (Fig. 6-7).

(7) Position the stator assembly front downward, and remove the freewheel roller race by rotating it clockwise while lifting.

(8) Remove ten rollers 16 (A,