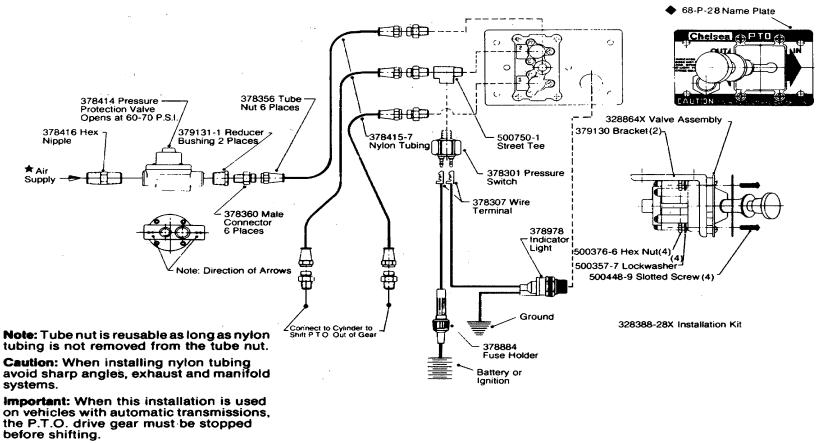

wire is not designed for heavy forces usually encountered with lever control linkage. Do not attempt to work on an installed power take off with the engine running. Make sure to block any moving or raised device that may injure a person working on or under the truck. A lever or its linkage may be accidentally moved causing movement of the device which could cause injury to a person near the device.

#### **AIR SHIFT**

Installation Sketch for 340 and 350 Series Using: New Williams Valve-Available Late 1980



pressure protection valve.

#### **AIR SHIFT** Installation Sketch for 370 Series Using: New Williams Valve-Available Late 1980



pressure protection valve.

#### **AIR SHIFT** Installation Sketch for 822, 832, 900, 910, and 920 Series Using: New Williams Valve-Available Late 1980



Template for control plate on page 42.

\* Warning: Connect directly to air supply. Do not use tubing between air supply and pressure protection valve.



For Use with Installation Sketches on Pages 39, 40, and 41.

**DASH DRILLING TEMPLATE** For 6 & 8 Bolt Air Shift for New Williams Valve



For Use with Installation Sketch o Page 44

#### **AIR SHIFT**

L

Installation Sketch for 100, 220, 260, 381, 410, 420, 431 and 812 Series Using: New Williams Valve-Available Late 1980.



# Allison Transmissions

SECTION VI

# AT 540,543,545 Service Manual



#### **IMPORTANT SAFETY NOTICE**

IT IS YOUR RESPONSIBILITY to be completely familiar with the warnings and cautions described in this service manual. These warnings and cautions advise against the use of specific service methods that can res