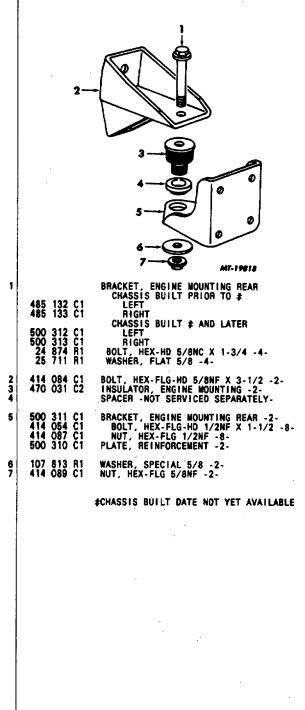

|

PRINTED IN UNITED STATES OF AMERICA

DESCRIPTION

REF PART NO. NUMBER



TM 5-4210-230-14&P-2

PRINTED IN UNITED STATES OF AMERICA

FIG. 12-038 PAGE NO. 68



### TM 5-4210-230-14&P-2





DESCRIPTION



### TM 5-4210-230-14&P-2 MT140 GROUP 12- ENGINES

| PART<br>NUMBER | DESCRIPTION |
|----------------|-------------|
|                |             |

FIG. 12-043

ENGINE REAR MOUNTING



### MT140 CROUR 12 ENGINES



# TM 5-4210-230-14&P-2

| F PAR<br>D. NUM |                                        |                                                      |                                   |                                                                                                                                                                                                                                                                                                               | NO. | PART<br>NUMBER                                         | DESCRIPTION