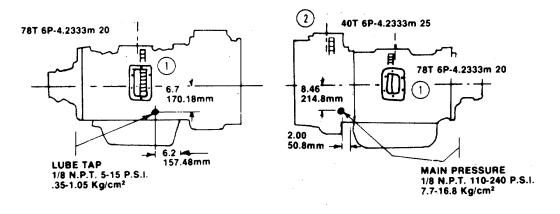

ipe tee will adapt.

- A. High Pressure Line From Valve.
- B. Dump Line to P.T.O. From 3 Way Valve.
- C. Lubrication Line From Transmission. (New 800 Series)



- A. High Pressure Line From Valve.
- B. Dump Line to P.T.O. From 3 Way Valve.
- C. Lubrication Line From Transmission. Attach to Either End of IDLER Shaft.



- A. High Pressure Line From Valve.
- B. Dump Line to P.T.O. From 3 Way Valve.
- C. Lubrication Line From Transmission. Attach to Either End of IDLER Shaft.



26



# SOLENOID VALVE APPLICATION

| TRANSMISSION                | VOLTAGE        | SOLENOID VALVE NO.   | COLOR CODE    |  |
|-----------------------------|----------------|----------------------|---------------|--|
| ALL ALLISON<br>(260 P.S.I.) | 12 V.<br>24 V. | 378882-1<br>378882-2 | Black<br>Blue |  |



HT-70



### P.T.O. OPENINGS (Continued)



2. Engine driven P.T.O. Drive Gear



1. Converter driven P.T.O. Drive Gear

#### CIRCUIT CHECK For Power Shift P.T.O.'s on Automatic Transmission 27, 810 and 851 Series (New 270, 800 and 852 Series)

Perform the following and record the results when installing the P.T.O. originally, as a replacement, or while trouble shooting.

1. Install two (2) Pressure Gauges in the circuit as shown: 300-400 PSI Gauges for Allisons

2. With Solenoid Valve "Off" record the pressures at inlet to Solenoid Valve for the transmission both cold (ambient) and at operating temperature for engine

idle rpm and engine maximum rpm.



Before 378965 Screen Adapter @ "In" Port of Solenoid Valve.



Between 378966 Screen Adapter and P.T.O. "A" Port.



For Allisons should be 90-2