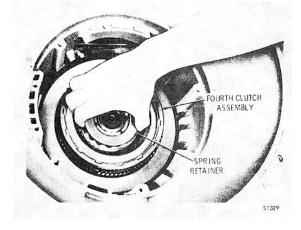

ansmission case.

## DISASSEMBLY OF TRANSMISSION



Fig. 5-10. Removing oil pump assembly

(5) Remove the slide hammers, and replace the two bolts and washers removed in (1), above. Do not tighten the bolts.

(6) Remove two hook-type sealrings 34 (B, foldout 5) and thrust washer 33 from the oil pump assembly.

(7) Refer to paragraph 6-7 for rebuild of the oil pump assembly.

b. Forward Clutch and Turbine Shaft

(1) Remove the front support gasket (fig. 5-1

(2) Grasp the turbine shaft (fig. 5-11) and lift out the forward clutch and turbine shaft assembly.

(3) Remove the nylon thrust washer from the rear of the clutch assembly.

(4) Refer to paragraph 6-8 for rebuild of the forward clutch and turbine shaft assembly.

© 1980 General Motors Corp.



Fig. 5-11. Removing front support gasket





# 5-5. REMOVAL OF FOURTH AND THIRD CLUTCHES

#### a. Fourth Clutch

(1) Grasp the spring reainer on the fourth clutch (fig. 5-12), and lift out the fourth clutch assembly.

#### AT 540 SERIES AUTOMATIC TRANSMISSIONS



Fig. 5-13. Removing sun gear shaft assembly

(2) Refer to paragraph 6-9 for rebuild of the fourth clutch assembly.

(3) Remove sun gear shaft (fig. 5-13).

<u>b</u>. <u>Third Clutch</u> (1) Remove the snapring that retains the third clutch back plate (fig. 5-13).

(2) Remove the back plate.

(3) Remove the six third clutch plates (fig. 5-14).

# 5-6. REMOVAL OF CENTER SUPPORT ASSEMBLY AND GEARING

a. Center Support Assembly

(1) Remove the snapring that retains the center support assembly (fig. 5-14). This is a selective thickness snapring (refer to para 7-2a(2)).

(2) I