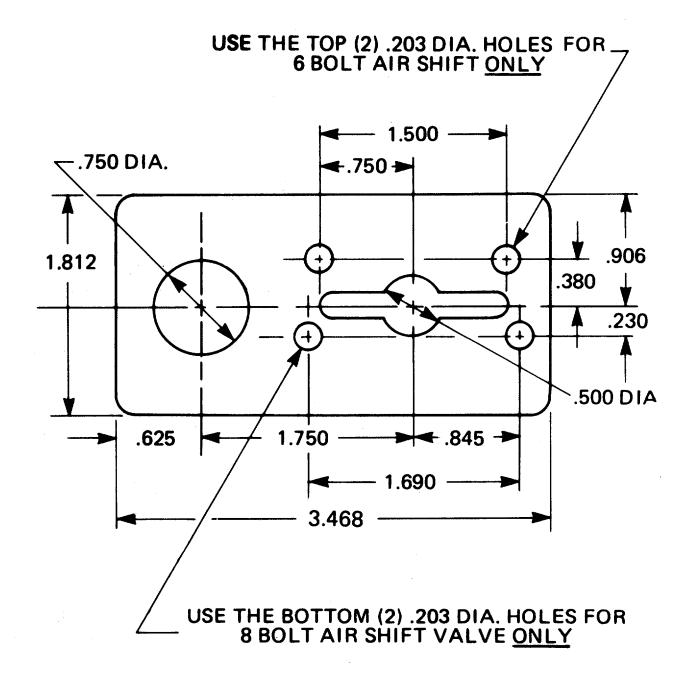

| PSI    | PSI                                      |        | PSI |

If at any time the above pressures are below 90 PSI or there is a 50 PSI or more difference in two of the corresponding readings in Part 3:

- (a) Check circuit for correct installation(b) Check hoses and screens (2) for obstruction

4. Remove the "B" line from the P.T.O. with the Solenoid Valve "On" no oil should appear from line. Then turning the Solenoid Valve to "Off" should dump the oil from the P.T.O. Clutch Pack through this line.

5. Remove the "C" line from the P.T.O. Idler shaft end (except 810AM-3 P.T.O.) and confirm that oil is running to this shaft for lubrication. Retain the findings of these tests for future comparison. Re-check oil level in transmission after testing is complete.





# INDICATOR LIGHT INSTALLATION/ DASH DRILLING TEMPLATE

For Indicator Light Installation of 22, 26 and 811 Series Wire and Lever Control (New 220, 260, 812, 100, 300, 321, 322, 340, 350\*, 370A\*, 381, 410, 420, 431, 450\* and 611 Series)



This vehicle is equipped with a Power Take-off. Consult operating instructions before using. (See sun visor).

POWER TAKE-OFF OPERATION -VEHICLE STATIONARY

#### I. Mechanical Transmission

- 1. A power take-off is, and should be, operated as an integral part of the main transmission.
- 2. Before shifting the power take-off into or out of gear disengage the clutch and wait for transmission or P.T.O. gears to stop rotating.
- II. Automatic Transmission with Manual Shift P.T.O.'s (Includes Air Shift)

On automatic transmissions, the gears in the transm