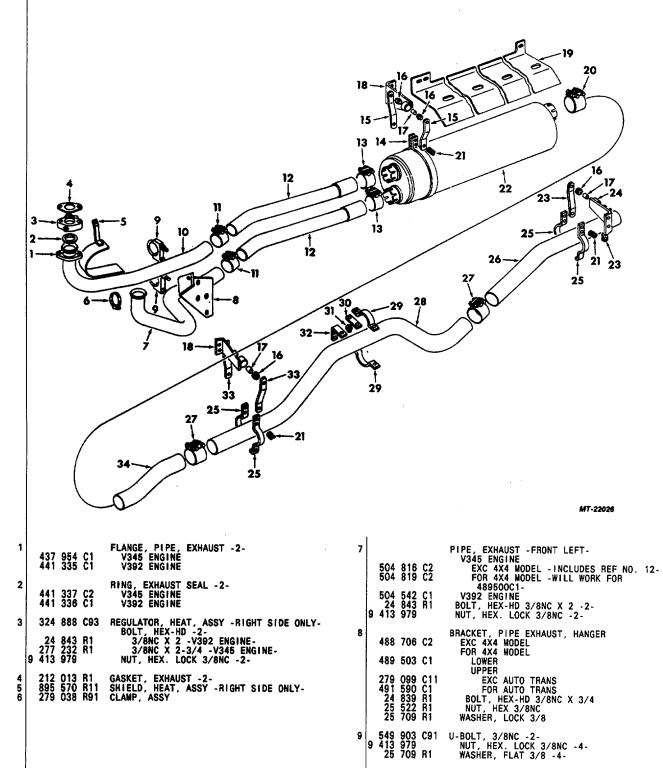

E STANDARD CODE-                     |        |            |  |
|                          |                                                      |        |            |  |
|                          |                                                      |        |            |  |
|                          |                                                      |        |            |  |
|                          |                                                      | 1      | 1          |  |

PRINTED IN UNITED STATES OF AMERICLA

07-INDEX

## MT140 GROUP 07- EXHAUST SYSTEM

# REF PART DESCRIPTION

FIG. 07-001 MUFFLER, EXHAUST PIPE, TAIL PIPE

## TM 5-4210-230-14&P-2 MT140 GROUP 07- EXHAUST SYSTEM

REF PART NO. NUMBER DESCRIPTION

FIG. 07-001 CONTINUED

MUFFLER, EXHAUST PIPE, TAIL PIPE



## MT140 GROUP 07- EXHAUST SYSTEM

| REF<br>NO. | PAR<br>NUM |                                                                       | ESCRIPTION                                                                                                                                                                                                                                    |
|------------|------------|-----------------------------------------------------------------------|-----------------------------------------------------------------------------------------------------------------------------------------------------------------------------------------------------------------------------------------------|
|            |            | FIG. 07-006 CO