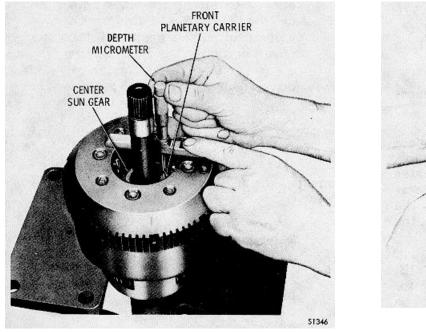

ter. Take the measurements shown



# Fig. 6-55. Planetary gear unit assembled for measuring for selective thrust washer

in figures 6-57 and 6-58. The difference between these two measurements is dimension "A". Select the correct thrust washer (fig. 6-56).

(22) Remove position in 9 tool J-23718-01 from output shaft installed in (12) above.

(23) Lubricate and install thrust washer 4 (selected in step (21), above) onto center sun gear 10 (fig. 6-49).

(24) Install front planetary sun gear 3, spline chamfer first, into front planetary carrier assembly.

#### NOTE

Thrust washer 2 (fig. 6-49) and sun gear shaft assembly 1 will be installed after the gear unit is installed into the transmission.

#### **REBUILD OF SUBASSEMBLIES**



Fig. 6-56. Selection of planetary gear unit thrust washer





Fig. 6-58. Measuring to front of center--planetary sun gear

Fig. 6-57. Measuring depth of front planetary carrier



#### Fig. 6-59. Selector shaft components

6-12. TRANSMISSION CASE

a. Disassembly(B. foldout 9)

(1) To remove the manual shift lever, use the following procedure: Remove retainer pin 26 and locknut 27 (fig. 6-59). Hold selector lever 28 in one hand and remove selector shaft through oil seal 31 in the case. Remove the selector lever.

(2) Remove seal 31 from the transmission case.

(3) Do not remove snapping 5 unless replacement is necessary. Traces of aluminum on the outer race of bearing 4 indicates rotation of the outer race nameplate 4, remove one drive screw. within the transmission housing and possible damage to the snapping and to the bearing b o r e in the tran