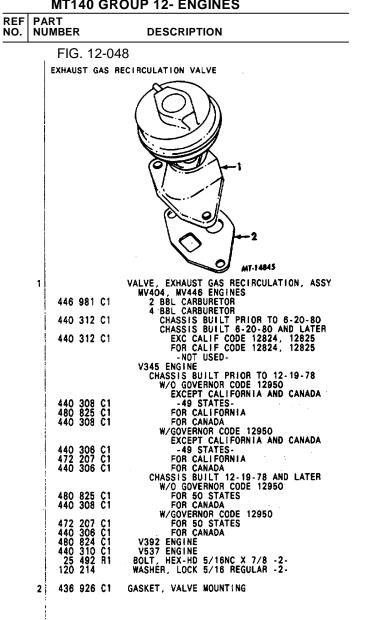

|     |                                                     |                     |                                                 |                                                     |                              |                              |                 |                |                |            |     |    |
|   |    |                                        |                                                      |                            |     |                                                     |                     |                                                 |                                                     |                              |                              |                 |                |                |            |     |    |



## MT140 GROUP 12- ENGINES REF PART NO. NUMBER DESCRIPTION FIG. 12-049 ENGINE SHUTDOWN M 6 5 MT-22254 CABLE ENGINE SHUTDOWN, ASSY D150, 170, 190 ENGINES EXC 1853 MODEL OR CODE 18010 FOR 1853 MODEL OR CODE 16010 DT466, 4668, DT14668 ENGINES -WILL WORK FOR 317935C91-9.0 LITER ENGINE EXC 16010 CODE FOR 16010 CODE STRAP STAY 1 302 708 C91 324 877 C91 315 446 C91 302 709 C92 315 446 C91 386 170 C1 STRAP, STAY NUT, MOUNTING WASHER, LOCK 7/16 REG 363 423 C1 120 383 2 371 146 C1 370 782 C1 KNOB, ENGINE ENGINE SHUTDOWN SCREW, SET 3 SWIVEL, SHUTDOWN CABLE 9.0 LITER ENGINE D150, 170, 190 ENGINES D1466, 4668, D11466B ENGINES WASHER, FLAT 1/4 PIN, COTTER 1/16 X 3/4 4 109 420 R2 109 420 R2 396 388 R1 120 385 449 787 C1 STOP, CABLE SCREW, PAN-HD NO. 10-32 X 5/16 288 219 C1 436 747 5 CLIP, CABLE EXC 185