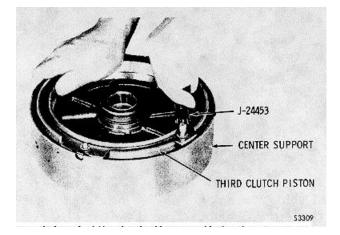

gs 11 and 16 into the outside diameter grooves of pistons 9 and 18. Be sure the lips of the scalpings and the flat side of the piston face front planetary carrier assembly 5, and thrust washer 6 the same direction. Special care is required to prevent distortion, cutting or stretching of t h e sealrings.

(7) Install two hook-type sealrings 12 onto the hub of center support 15.

### NOTE

Do not install the piston assemblies until the second and third clutch plate clearance checks are made (pare 7-4).

#### 6-11. PLANETARY GEAR UNIT

a. Disassembly(fig. 6-49)

(1) Lay the planetary gear unit on its side on the worktable. If not done previously, remove sun gear shaft assembly 1, thrust washer 2 and front planetary sun gear 3.

(2) Remove front planetary carrier assembly 5 from ring gear B.



Fig. 6-48. Installing self-locking retainer washer

(3) Remove selective thrust washer 4 from from center planetary carrier assembly 9. Refer to paragraph 6-13 for rebuild of f r o n t planetary carrier assembly.

(4) Remove snapring 7 which retains front planetary ring gear 8 to planetary connecting drum 19. Remove ring gear 8 and center planetary carrier assembly 19 from drum 19. Refer to paragraph 6-1} for rebuild of center planetary carrier assembly.

(5) Remove c e n t e r planetary sun gear 10 and thrust washer 11.

(6) Remove main shaft assembly 14. Remove snapring 12, center ring gear 13, spiral retaining ring 16 and rear sun gear 15.

(7) Remove retaining ring 22 that holds rear planetary carrier assembly 21 to planetary connecting drum 19.

(8) Remove output shaft assembly 24.