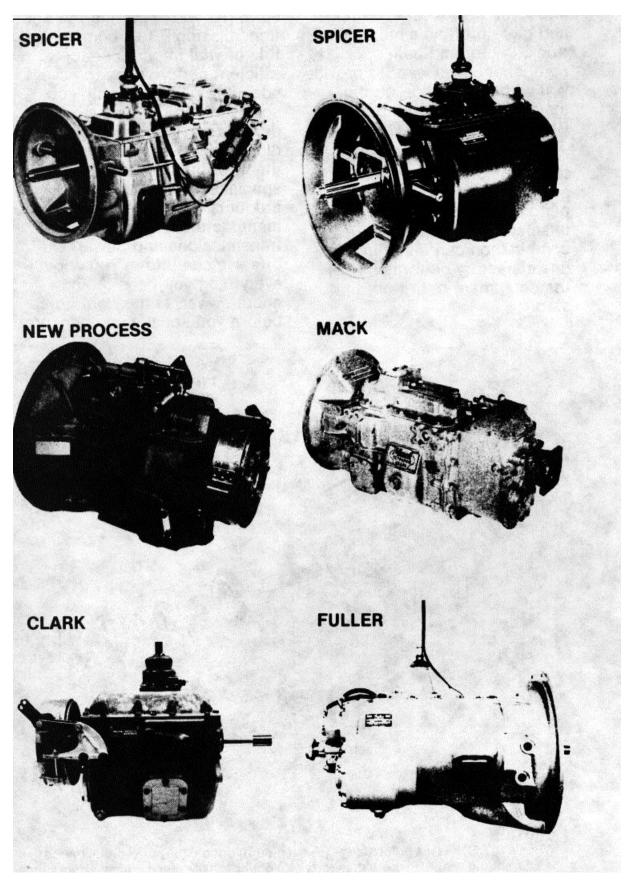

**Transmission Manual** 

|                                                                                                                                                                                                                                                                                                                               | [                 |
|-------------------------------------------------------------------------------------------------------------------------------------------------------------------------------------------------------------------------------------------------------------------------------------------------------------------------------|-------------------|
| SECTION III MT-140                                                                                                                                                                                                                                                                                                            | GROUP INDEX       |
| REV. NO. 04                                                                                                                                                                                                                                                                                                                   | AND               |
|                                                                                                                                                                                                                                                                                                                               | FRAME BUMPER      |
| DADTE CATALOE                                                                                                                                                                                                                                                                                                                 |                   |
| PARTS CATALOG                                                                                                                                                                                                                                                                                                                 | FRONT AXLE        |
|                                                                                                                                                                                                                                                                                                                               |                   |
| S - SERIES MODELS                                                                                                                                                                                                                                                                                                             | CHASSIS SPRINGS   |
|                                                                                                                                                                                                                                                                                                                               |                   |
| 1624, 1654, 1724, 1754                                                                                                                                                                                                                                                                                                        | BRAKES            |
| 1723, 1823, 1853, 1853FC                                                                                                                                                                                                                                                                                                      |                   |
| <b>1824,</b> 1854, 1924, 1954                                                                                                                                                                                                                                                                                                 | STEERING GEAR     |
| 1 <b>824-4X4,</b> 1854-4X4                                                                                                                                                                                                                                                                                                    |                   |
| F1924, F1924-6X6                                                                                                                                                                                                                                                                                                              | PROPELLER SHAFTS  |
| F1954, F1954-6X6                                                                                                                                                                                                                                                                                                              | EXHAUST SYSTEM    |
| 1925, 1955                                                                                                                                                                                                                                                                                                                    |                   |
| 2125, F2125, 2155                                                                                                                                                                                                                                                                                                             | ELECTRICAL        |
|                                                                                                                                                                                                                                                                                                                               | SYSTEM            |
|                                                                                                                                                                                                                                                                                                                               | FRONT             |
|                                                                                                                                                                                                                                                                                                                               | SHEET METAL       |
|                                                                                                                                                                                                                                                                                                                               | SPEEDOMETER       |
|                                                                                                                                                                                                                                                                                                                               | & MISCELLANEOUS   |
| INTERNATIONAL                                                                                                                                                                                                                                                                                                                 | СLUTCH            |
|                                                                                                                                                                                                                                                                                                                               |                   |
| TRUCKS                                                                                                                                                                                                                                                                                                                        | ENGINES           |
|                                                                                                                                                                                                                                                                                                                               | TRANSMISSIONS     |
|                                                                                                                                                                                                                                                                                                                               | REAR AXLE         |
| HOW THIS CATALOG CAN SERVE YOU<br>International Vehicles are custom built to meet                                                                                                                                                                                                                                             | FUEL TANKS        |
|                                                                                                                                                                                                                                                                                                                               |                   |
| the specific needs of individual customers. That's<br>why there are so many customer options in trans-<br>missions, rear axles, propeller shafts, and other<br>components. To service a truck properly, you must<br>have the parts that match its specifications. You can<br>do that only if you find the right part numbers. | CAB<br>AND BODIES |
|                                                                                                                                                                                                                                                                                                                               |                   |
| This catalog guides you to the right part numbers quickly.                                                                                                                                                                                                                                                                    | WHEELS            |
|                                                                                                                                                                                                                                                                                                                               | NUMERICAL INDEX   |
| JAN 1982                                                                                                                                                                                                                                                                                                                      |                   |