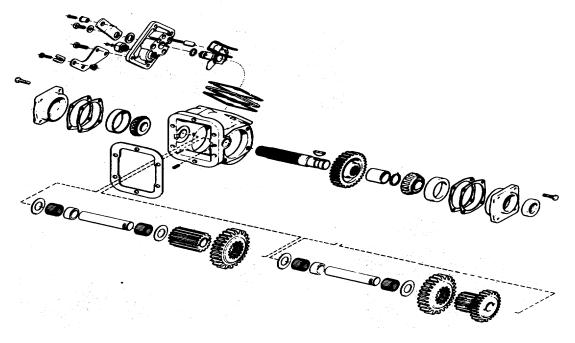

**Transmission Manual** 

|                                                                                                                                                                                                                                                                                                                               | [                 |
|-------------------------------------------------------------------------------------------------------------------------------------------------------------------------------------------------------------------------------------------------------------------------------------------------------------------------------|-------------------|
| SECTION III MT-140                                                                                                                                                                                                                                                                                                            | GROUP INDEX       |
| REV. NO. 04                                                                                                                                                                                                                                                                                                                   | AND               |
|                                                                                                                                                                                                                                                                                                                               | FRAME BUMPER      |
| DADTE CATALOE                                                                                                                                                                                                                                                                                                                 |                   |
| PARTS CATALOG                                                                                                                                                                                                                                                                                                                 | FRONT AXLE        |
|                                                                                                                                                                                                                                                                                                                               |                   |
| S - SERIES MODELS                                                                                                                                                                                                                                                                                                             | CHASSIS SPRINGS   |
|                                                                                                                                                                                                                                                                                                                               |                   |
| 1624, 1654, 1724, 1754                                                                                                                                                                                                                                                                                                        | BRAKES            |
| 1723, 1823, 1853, 1853FC                                                                                                                                                                                                                                                                                                      |                   |
| <b>1824,</b> 1854, 1924, 1954                                                                                                                                                                                                                                                                                                 | STEERING GEAR     |
| 1 <b>824-4X4,</b> 1854-4X4                                                                                                                                                                                                                                                                                                    |                   |
| F1924, F1924-6X6                                                                                                                                                                                                                                                                                                              | PROPELLER SHAFTS  |
| F1954, F1954-6X6                                                                                                                                                                                                                                                                                                              | EXHAUST SYSTEM    |
| 1925, 1955                                                                                                                                                                                                                                                                                                                    |                   |
| 2125, F2125, 2155                                                                                                                                                                                                                                                                                                             | ELECTRICAL        |
|                                                                                                                                                                                                                                                                                                                               | SYSTEM            |
|                                                                                                                                                                                                                                                                                                                               | FRONT             |
|                                                                                                                                                                                                                                                                                                                               | SHEET METAL       |
|                                                                                                                                                                                                                                                                                                                               | SPEEDOMETER       |
|                                                                                                                                                                                                                                                                                                                               | & MISCELLANEOUS   |
| INTERNATIONAL                                                                                                                                                                                                                                                                                                                 | СLUTCH            |
|                                                                                                                                                                                                                                                                                                                               |                   |
| TRUCKS                                                                                                                                                                                                                                                                                                                        | ENGINES           |
|                                                                                                                                                                                                                                                                                                                               | TRANSMISSIONS     |
|                                                                                                                                                                                                                                                                                                                               | REAR AXLE         |
| HOW THIS CATALOG CAN SERVE YOU<br>International Vehicles are custom built to meet                                                                                                                                                                                                                                             | FUEL TANKS        |
|                                                                                                                                                                                                                                                                                                                               |                   |
| the specific needs of individual customers. That's<br>why there are so many customer options in trans-<br>missions, rear axles, propeller shafts, and other<br>components. To service a truck properly, you must<br>have the parts that match its specifications. You can<br>do that only if you find the right part numbers. | CAB<br>AND BODIES |
|                                                                                                                                                                                                                                                                                                                               |                   |
| This catalog guides you to the right part numbers quickly.                                                                                                                                                                                                                                                                    | WHEELS            |
|                                                                                                                                                                                                                                                                                                                               | NUMERICAL INDEX   |
| JAN 1982                                                                                                                                                                                                                                                                                                                      |                   |