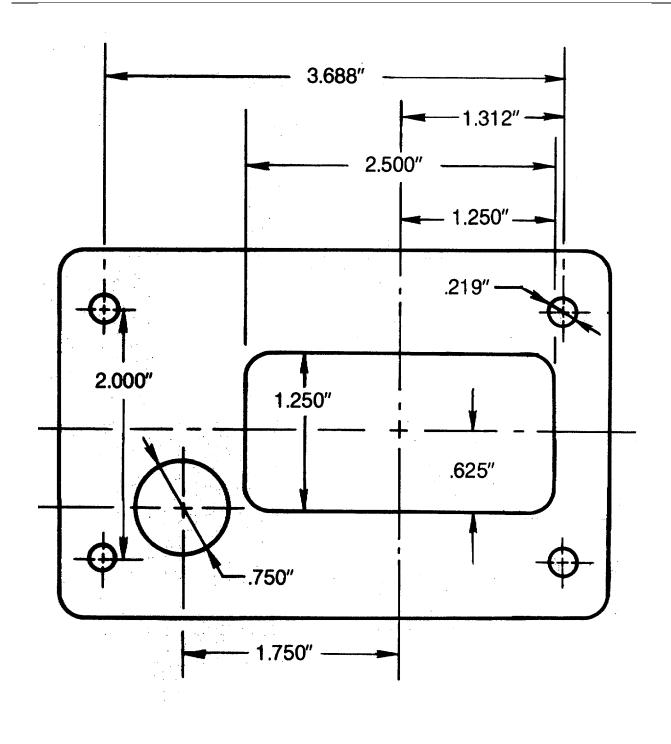

## **INSERT HEADING**

| FRAME ASSEMLY INCLUES SPRING BRACKETS BUT DOES NOT<br>INCLUDE BUMPER FRAME ASSEMBLY MUST BE ORDERED BY<br>DESCRIPTION FURNISHING MODEL AND CHASSIS SERIAL NMBER01-008A09JECK PLATE CODE 01893101-008A09FRAME ASSEMBLY<br>EXCEPT F1924, F1954, F2125 MODELS01-004A07<br>10-005FRAME EXTENSION-CODE 0163601-002A05FRONT BUMPER<br>STANDARD<br>CODE 0163601-007A09<br>A10CODE 01619<br>CODE 0163601-007A09<br>01-002FRONT TOW HOOK CODE 0157001-007A09<br>01-002FRAME TOWING EYE CODE 0158001-003A05 |
|---------------------------------------------------------------------------------------------------------------------------------------------------------------------------------------------------------------------------------------------------------------------------------------------------------------------------------------------------------------------------------------------------------------------------------------------------------------------------------------------------|
| INCLUDE BUMPER FRAME ASSEMBLY MUST BE ORDERED BY<br>DESCRIPTION FURNISHING MODEL AND CHASSIS SERIAL NMBER01-008A09DECK PLATE CODE 01893101-008A09FRAME ASSEMBLY<br>EXCEPT F1924, F1954, F2125 MODELS01-004A07FOR F1924, F1954, F2125 MODELS01-005A08FRAME EXTENSION-CODE 0163601-002A05FRONT BUMPER<br>STANDARD<br>EXCEPT 2125, 2155, F2125 MODELS01-007A09CODE 01619<br>CODE 0163601-007A09CODE 0163601-007A09FRONT TOW HOOK CODE 0157001-002A05                                                 |
| INCLUDE BUMPER FRAME ASSEMBLY MUST BE ORDERED BY<br>DESCRIPTION FURNISHING MODEL AND CHASSIS SERIAL NMBER01-008A09DECK PLATE CODE 01893101-008A09FRAME ASSEMBLY<br>EXCEPT F1924, F1954, F2125 MODELS01-004A07FOR F1924, F1954, F2125 MODELS01-005A08FRAME EXTENSION-CODE 0163601-002A05FRONT BUMPER<br>STANDARD<br>EXCEPT 2125, 2155, F2125 MODELS01-007A09CODE 01619<br>CODE 0163601-007A09CODE 0163601-007A09FRONT TOW HOOK CODE 0157001-002A05                                                 |
| INCLUDE BUMPER FRAME ASSEMBLY MUST BE ORDERED BY<br>DESCRIPTION FURNISHING MODEL AND CHASSIS SERIAL NMBER01-008A09DECK PLATE CODE 01893101-008A09FRAME ASSEMBLY<br>EXCEPT F1924, F1954, F2125 MODELS01-004A07FOR F1924, F1954, F2125 MODELS01-005A08FRAME EXTENSION-CODE 0163601-002A05FRONT BUMPER<br>STANDARD<br>EXCEPT 2125, 2155, F2125 MODELS01-007A09CODE 01619<br>CODE 0163601-007A09CODE 0163601-007A09FRONT TOW HOOK CODE 0157001-002A05                                                 |
| FRAME ASSEMBLY<br>EXCEPT F1924, F1954, F2125 MODELS<br>FOR F1924, F1954, F2125 MODELS       01-004<br>01-005       A07<br>A08         FRAME EXTENSION-CODE 01636       01-002       A05         FRONT BUMPER<br>STANDARD<br>EXCEPT 2125, 2155, F2125 MODELS       01-007<br>01-008       A09<br>A10         CODE 01619<br>CODE 01636       01-007<br>01-002       A09<br>A05         FRONT TOW HOOK CODE 01570       01-002       A05                                                             |
| EXCEPT F1924, F1954, F2125 MODELS       01-004       A07         FOR F1924, F1954, F2125 MODELS       01-005       A08         FRAME EXTENSION-CODE 01636       01-002       A05         FRONT BUMPER<br>STANDARD<br>EXCEPT 2125, 2155, F2125 MODELS       01-007       A09         FOR 2125, 2155, F2125 MODELS       01-007       A09         CODE 01619<br>CODE 01636       01-007       A09         FRONT TOW HOOK CODE 01570       01-002       A05                                          |
| FRONT BUMPER<br>STANDARD<br>EXCEPT 2125, 2155, F2125 MODELS       01-007       A09         FOR 2125, 2155, F2125 MODELS       01-007       A09         CODE 01619<br>CODE 01636       01-007       A09         FRONT TOW HOOK CODE 01570       01-002       A05                                                                                                                                                                                                                                   |
| STANDARD<br>EXCEPT 2125, 2155, F2125 MODELS       01-007       A09         FOR 2125, 2155, F2125 MODELS       01-008       A10         CODE 01619<br>CODE 01636       01-007       A09         FRONT TOW HOOK CODE 01570       01-002       A05                                                                                                                                                                                                                                                   |
| EXCEPT 2125, 2155, F2125 MODELS       01-007       A09         FOR 2125, 2155, F2125 MODELS       01-008       A10         CODE 01619       01-007       A09         CODE 01636       01-002       A05         FRONT TOW HOOK CODE 01570       01-002       A05                                                                                                                                                                                                                                   |
| CODE 01636         01-002         A05           FRONT TOW HOOK CODE 01570         01-002         A05                                                                                                                                                                                                                                                                                                                                                                                              |
|                                                                                                                                                                                                                                                                                                                                                                                                                                                                                                   |
| REAR TOWING EYE CODE 01580 01-003 A05                                                                                                                                                                                                                                                                                                                                                                                                                                                             |
|                                                                                                                                                                                                                                                                                                                                                                                                                                                                                                   |
| TIRE CARRIER UNDERSLUNG 01-001 A04                                                                                                                                                                                                                                                                                                                                                                                                                                                                |
| TOW PIN CROSMEMBER 01-002 A05                                                                                                                                                                                                                                                                                                                                                                                                                                                                     |
|                                                                                                                                                                                                                                                                                                                                                                                                                                                                                                   |
|                                                                                                                                                                                                                                                                                                                                                                                                                                                                                                   |
|                                                                                                                                                                                                                                                                                                                                                                                                                                                                                                   |
|                                                                                                                                                                                                                                                                                                                                                                                                                                                                                                   |
|                                                                                                                                                                                                                                                                                                                                                                                                                                                                                                   |
|                                                                                                                                                                                                                                                                                                                                                                                                                                                                                                   |
|                                                                                                                                                                                                                                                                                                                                                                                                                                                                                                   |
|                                                                                                                                                                                                                                                                                                                                                                                                                                                                                                   |
|                                                                                                                                                                                                                                                                                                                                                                                                                                                                                                   |
|                                                                                                                                                                                                                                                                                                                                                                                                                                                                                                   |
|                                                                                                                                                                                                                                                                                                                                                                                                                                                                                                   |
|                                                                                                                                                                                                                                                                                                                                                                                                                                                                                                   |
|                                                                                                                                                                                                                                                                                                                                                                                                                                                                                                   |
|                                                                                                                                                                                                                                                                                                                                                                                                                                                                                                   |
|                                                                                                                                                                                                                                                                                                                                                                                                                                                                                                   |
|                                                                                                                                                                                                                                                                                                                                                                                                                                                                                                   |
|                                                                                                                                                                                                                                                                                                                                                                                                                                                                                                   |