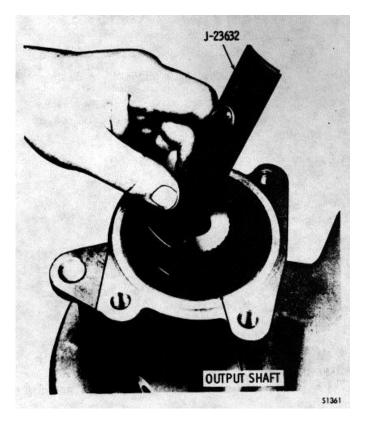

port compressor to install the snapring.

# 7-5. INSTALLATION OF REAR BEARING SPACER AND FOURTH CLUTCH

#### a. Selecting, Installing Rear Bearing Spacer

 (1) Install - the sun gear shaft retainer J-24352 onto the transmission main shaft (fig. 7-14). = Be sure retainer sleeve is seated on sun gear shaft while: tightening thumb screw.

(2) Position the transmission, rear end upward. upward. Install Install the governor drive gear, engaging its: slot with the pin in- the output shaft (fig. 7-15).

(3) Install the speedometer d r i v e gear onto the output shaft.

#### **ASSEMBLY OF TRANSMISSION**



Fig. 7-14. Installing sun gear shaft retainer



Fig. 7-15. Installing governor drive gear

(4) Using a soft drift, tap against the speedometer drive gear to seat all the installed components.



# Fig. 7-16. Measuring for selection of ring bearing spacer

(5) Loosen the thumbscrew on the spacer selection gage 15 (fig. 4-2) and position the gage against the output shaft (fig. 7-16). Push the straight member of the gage against the rear of the speedometer drive gear. Push the lipped member against the rear bearing front snapping. When the gage is in firm contact with these parts, and the concave s i d e of the straight member is firmly against the output shaft, tighten the thumbscrew.

(6) Remove t h e gage, and using a depth micrometer, measure the distance from the end of the straight member to the lip of the curved member. Use this dimension to select t h e proper rear spacer, as listed in t h e following chart. Install the spacer.

| <u>Micrometer</u> | Use