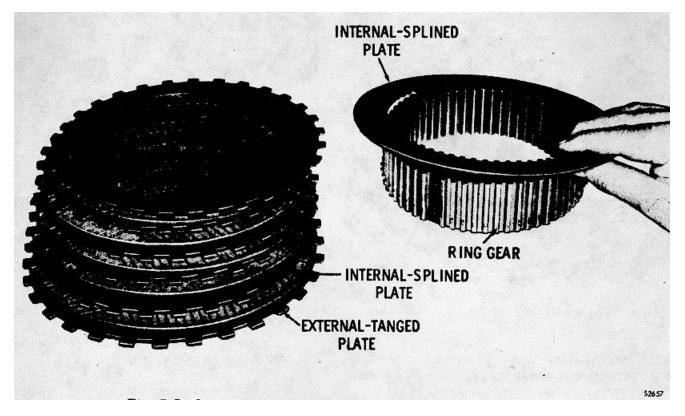

(A, foldout 8) and seven internalsplined clutch plates 3.

#### CAUTION

The first clutch retaining snapring must be installed with the snapring gap at the 12 o'clock position, viewed from the front of the transmission housing. The snapring can become disengaged f r o m its groove if the gap is not properly located.

(10) Install the clutch back plate (w i d e surface down) and secure with a snapring (fig. 7-4). Refer to step (14) and continue rebuild.

(11) After S/N 5070 place the first ring gear on a work table, extended teeth down. Beginning w i t h an internal-splined plate, alternately install six internal-splined and six externatanged clutch plates onto the rear ring gear (fig. 7-3).



Fig. 7-2. Installing first clutch spring retainer snapring

7-2

#### ASSEMBLY OF TRANSMISSION



Fig. 7-3. Installing first clutch plates onto rear ring gear

(12) Pick up the gear and assembled plates. Invert the assembly. Aline the tangs of the external clutch plates on the ring gear and install the gear and plates into the transmission as a package. Be sure the extended teeth on the ring gear are at the top of the gear after installation.

#### CAUTION

The first clutch plate retaining snapping must be installed with the snapping gap at the 12 o'clock position, viewed from the front of the transmission housing. The snapping can become disengaged from its groove if the gap is not properly located. -

(13) Install the two remaining clutch plates, external-tanged plate first. Install the clutch back plate (wide surface down) and secure it with a snapping (fig. 7-4).

(14) Using clut