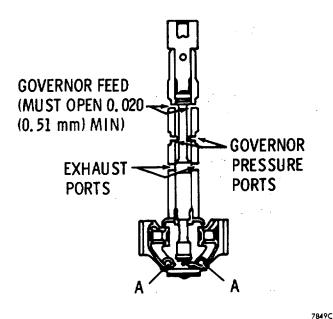

.

spacer onto the torque converter pump hub (fig. 6-5).



# Fig. 6-19. Measuring dimension "D" for selection of converter spacer (AT 543)

(27) Complete the assembly of the torque converter by following steps (11) through (17), above.

#### NOTE

Check the end play after the converter is assembled to confirm that it is satisfactory (refer to para6-3b). Any clearance up to 0.025 inch (0.635 mm) is satisfactory.

## 6-5. GOVERNOR

#### a. Disassembly

(1) The governor may be disassembled for cleaning and inspection. Do not disassemble the governor unless the kit consisting of two governor weight pins and the cover gasket is available.

(2) Follow the directions furnished with the kit to disassemble the governor.

#### NOTE Refer to paragraph 6-2, above.

#### **REBUILD OF SUBASSEMBLIES**



Fig. 6-20. Governor assembly--showing port openings

### b. Assembly

(1) Assemble the governor as outlined in the directions furnished with the governor service kit.

(2) Check the governor port openings as outlined in the kit instructions. Refer to figure 6-20.

### 6-6. CONTROL VALVE BODY ASSEMBLY

<u>a</u>. <u>Disassembly</u>(A, foldout 9)

#### NOTE

Before removing retainer pins 4, 48, 55, 61 and 67 note and mark the positions of adjusting rings 5, 47, 54, 60 and 66. To retain the original calibration of the valve assembly, the adjusting rings must be reinstalled in the same positions as when removed. Adjusting rings

ã 1980 General Motors Corp.

# are spring loaded.

CAUTION The valve body assembly contains a number of springs, some of which are similar and can be mistakenly inter