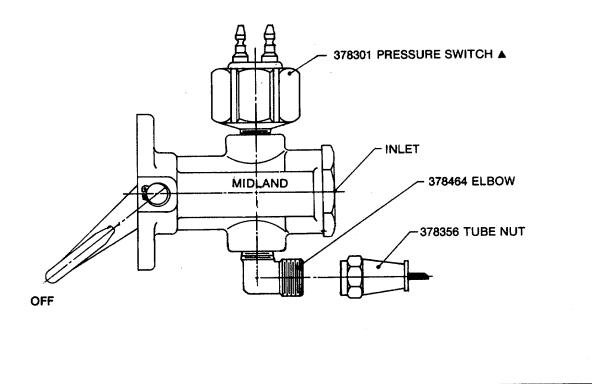

previous instructions.
- 2. In step #6 the cable can come from either direction since the P.T.O. will always be engaged when all the way in or out.
- 3. Follow step #7 and #8.
- 4. In step #9 shift the P.T.O. from forward to reverse or vice versa to determine the amount of travel needed and the length of casing to be cut.
- 5. Follow step #10 #14.
- 6. Step #15 will show the following:

CABLE IN: P.T.O. ENGAGED: LIGHT ON CABLE OUT (1st position): P.T.O. DISENGAGED: LIGHT OUT CABLE OUT (2nd position): P.T.O. ENGAGED: LIGHT ON

#### AIR SHIFT Installation Sketch for 41, 42, 430, and S380 Series P.T.O. Using Pressure Switch (378301)



**u** Template for control plate on page 34.

\*Warning: Connect directly to air supply. Do not use tubing between air supply and pressure protection valve.



Installation For Single Ported Valve (Williams)



located in the shifter cover of all 6 bolt P.T.O.'s, by 9-1-80.



\*Warning: Connect directly to air supply. Do not use tubing between air supply and pressure protection valve.

#### AIR SHIFT Installation Sketch for 8 Bolt P.T.O.'s. (Except for the 811 or new 812 Series)



uTemplate for control plate on page 34. \*Warning: Connect directly to air supply. Do not use tubing between air supply and , pressure protection valve.



| TEE<br>FITTING | 378840            | 378880            | 378970             | 378897           |
|----------------|-------------------|-------------------|--------------------|------------------|
| D              | .750-16 U.N.F. 2A | .875-14 U.N.F. 2A | 1.062-16 U.N.F. 2A | 1.312-12 U.N. 2A |
| E