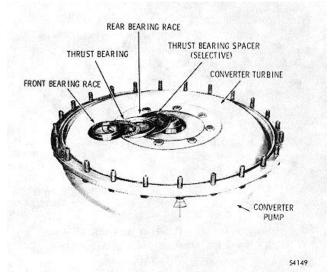

ection

(1) Check the torque converter for end play of internal components as outlined in paragraph 6-3b, except that allowable end play is 0.025 inch (0.635 mm) for the AT 543 assembly.

(2) If the end play does not exceed 0.025 inch (0.635 mm), the torque converter may be reassembled, after disassembly and inspection, using the same spacer 10 (A, foldout 5) as presently installed (except when parts affecting the end play are replaced).

#### **REBUILD OF SUBASSEMBLIES**









#### b. Disassembly

(1) Remove six retainers 3 (A, foldout 5) and spacers 4 from cover 5.

(2) Remove twenty four nuts that retain the converter front cover (Fig. 6-3).

(3) Remove the front cover (Fig. 6-4). Remove the front cover sealring.

(4) Remove two bearing races, bearing and bearing spacer (Fig. 6-5).









#### NOTE

Some of these parts may have adhered to the cover when it was removed.

(5) Lift off the converter turbine (Fig. 6-6).



Fig. 6-7. Removing (or installing) torque converter stator assembly (AT 543)

(6) Lift off the stator assembly, using care that the freewheel roller race does not fall out (Fig. 6-7).

(7) Position the stator assembly front downward, and remove the freewheel roller race by rotating it clockwise while lifting.

(8) Remove ten rollers 16 (A, foldout 5) and springs 15.

(9) Check needle bearing assembly 20 (A, foldout 5). Wash and flush the needle bearing assembly thoroughly with dry cleaning solvent or mineral spirits. Dry it and lubricate it with transmission oil. Replace the freewheel race only and rotate the bearing while pressing upon the freewheel