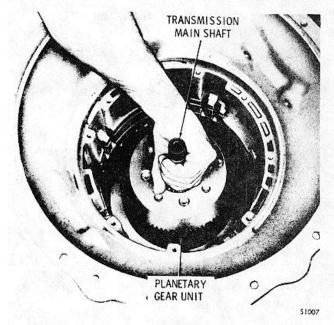

en the hook-type sealrings on the center support hub.



Fig. 5-14. Removing third clutch plates

(3) Lift carefully, straight upward, on the lifting bracket to remove the center support assembly (fig. 5-15).

#### CAUTION

The center support is fitted to the transmission case with very little clearance. It may bind in the case if the case is cold. Heat the case slightly, if necessary. Do not use a torch to heat the case. A sun lamp, or a current of warm air is sufficient. If the support assembly starts upward and then binds, tap it downward and lift again.

(4) Refer to paragraph 6-10 for rebuild of the center support assembly.

(5) Remove the thrust washer from the front planetary sun gear (fig. 5-16).

#### DISASSEMBLY OF TRANSMISSION



Fig. 5-15. Removing center support assembly







Fig. 5-17. Removing planetary gear unit

<u>b</u>. <u>Gearing</u>

NOTE Before the planetary gear unit can be removed, the rear output flange must be removed.

(1) Grasp the transmission main shaft, and lift the planetary gear unit out of the transmission case (fig. 5-17).

## NOTE

It may be necessary to tap upward on the output shaft with a softfaced mallet while lifting on the gear unit.

(2) Refer to paragraph 611 for rebuild of the planetary gear unit.

(3) Governor drive gear 1 (B, foldout 9), speedometer drive gear 2 and spacer 3 may come out with; the gear unit, or may stay in the transmission. remove these parts.

#### AT 540 SERIES AUTOMATIC TRANSMISSIONS

# 5-7. REMOVAL OF SECOND AND FIRST CLUTCHES

### a. Second Clutch

(1) Remove the snapring that retains the second clutch (