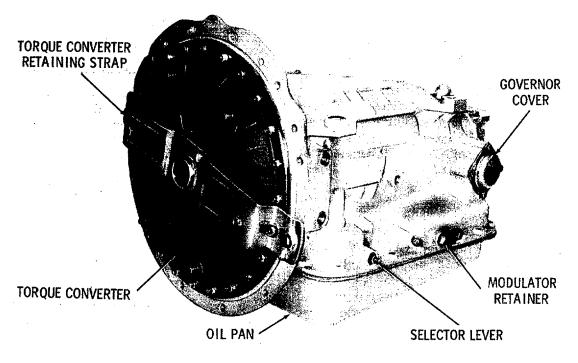

**Transmission Manual** 

|                                                                                                                                                                                                                                                                                                                               | [                 |
|-------------------------------------------------------------------------------------------------------------------------------------------------------------------------------------------------------------------------------------------------------------------------------------------------------------------------------|-------------------|
| SECTION III MT-140                                                                                                                                                                                                                                                                                                            | GROUP INDEX       |
| REV. NO. 04                                                                                                                                                                                                                                                                                                                   | AND               |
|                                                                                                                                                                                                                                                                                                                               | FRAME BUMPER      |
| DADTE CATALOE                                                                                                                                                                                                                                                                                                                 |                   |
| PARTS CATALOG                                                                                                                                                                                                                                                                                                                 | FRONT AXLE        |
|                                                                                                                                                                                                                                                                                                                               |                   |
| S - SERIES MODELS                                                                                                                                                                                                                                                                                                             | CHASSIS SPRINGS   |
|                                                                                                                                                                                                                                                                                                                               |                   |
| 1624, 1654, 1724, 1754                                                                                                                                                                                                                                                                                                        | BRAKES            |
| 1723, 1823, 1853, 1853FC                                                                                                                                                                                                                                                                                                      |                   |
| <b>1824,</b> 1854, 1924, 1954                                                                                                                                                                                                                                                                                                 | STEERING GEAR     |
| 1 <b>824-4X4,</b> 1854-4X4                                                                                                                                                                                                                                                                                                    |                   |
| F1924, F1924-6X6                                                                                                                                                                                                                                                                                                              | PROPELLER SHAFTS  |
| F1954, F1954-6X6                                                                                                                                                                                                                                                                                                              | EXHAUST SYSTEM    |
| 1925, 1955                                                                                                                                                                                                                                                                                                                    |                   |
| 2125, F2125, 2155                                                                                                                                                                                                                                                                                                             | ELECTRICAL        |
|                                                                                                                                                                                                                                                                                                                               | SYSTEM            |
|                                                                                                                                                                                                                                                                                                                               | FRONT             |
|                                                                                                                                                                                                                                                                                                                               | SHEET METAL       |
|                                                                                                                                                                                                                                                                                                                               | SPEEDOMETER       |
|                                                                                                                                                                                                                                                                                                                               | & MISCELLANEOUS   |
| INTERNATIONAL                                                                                                                                                                                                                                                                                                                 | СLUTCH            |
|                                                                                                                                                                                                                                                                                                                               |                   |
| TRUCKS                                                                                                                                                                                                                                                                                                                        | ENGINES           |
|                                                                                                                                                                                                                                                                                                                               | TRANSMISSIONS     |
|                                                                                                                                                                                                                                                                                                                               | REAR AXLE         |
| HOW THIS CATALOG CAN SERVE YOU<br>International Vehicles are custom built to meet                                                                                                                                                                                                                                             | FUEL TANKS        |
|                                                                                                                                                                                                                                                                                                                               |                   |
| the specific needs of individual customers. That's<br>why there are so many customer options in trans-<br>missions, rear axles, propeller shafts, and other<br>components. To service a truck properly, you must<br>have the parts that match its specifications. You can<br>do that only if you find the right part numbers. | CAB<br>AND BODIES |
|                                                                                                                                                                                                                                                                                                                               |                   |
| This catalog guides you to the right part numbers quickly.                                                                                                                                                                                                                                                                    | WHEELS            |
|                                                                                                                                                                                                                                                                                                                               | NUMERICAL INDEX   |
| JAN 1982                                                                                                                                                                                                                                                                                                                      |                   |