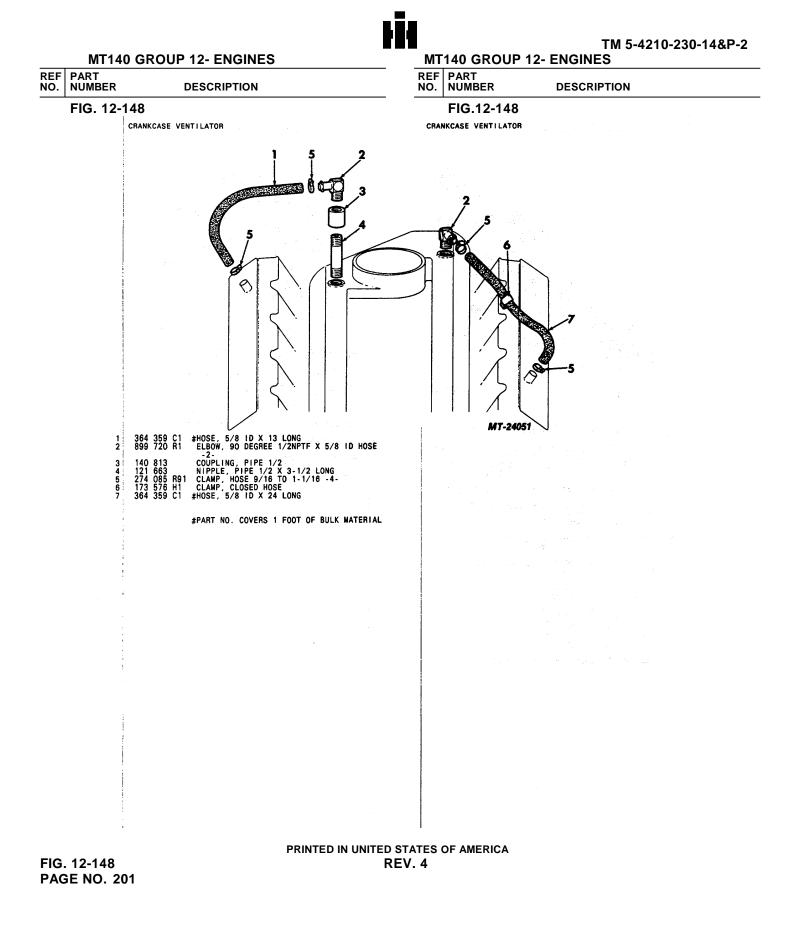

|

۶Ī4

TM 5-4210-230-14&P-2 MT140 GROUP 12- ENGINES



FIG. 12-113 PAGE NO. 156



PAGE NO.199



PRINTED IN UNITED STATES OF AMERICA REV. 4

#### TM 5-4210-230-14&P-2

| МТ | MT140 GROUP 12- ENGINES<br>REF PART<br>NUMBER DESCRIPTION<br>FIG 12-147 |             |  |  |  |  |  |  |  |  |
|----|-------------------------------------------------------------------------|-------------|--|--|--|--|--|--|--|--|
|    |                                                                         | DESCRIPTION |  |  |  |  |  |  |  |  |
| 1  | FIG.12-147                                                              |             |  |  |  |  |  |  |  |  |
|    |                                                                         |             |  |  |  |  |  |  |  |  |

FIG. 12-147 PAGE NO.200





**PAGE NO. 202** 

|            | МТ            | -<br>140 GROU                                                | P 12- ENGINES                                                                                                            |         | MT  | 140 GRO        | UP 12-   | ENGINE     | TN<br>Es |
|------------|---------------|--------------------------------------------------------------|--------------------------------------------------------------------------------------------------------------------------|---------|-----|----------------|----------|------------|----------|
| REF<br>NO. | PART<br>NUMBE | ER                                                           | DESCRIPTION