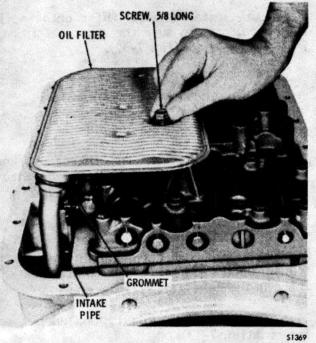

f the oil pan and gasket from a prone position is necessary, place the gasket on the oil pan alining all bolt holes. <u>Do</u> <u>not</u> use grease to retain the gasket to the oil pan.) Insert two bolts (opposite each other) through the oil pan holes to those in the transmission case. Insert the bolts into the case and tighten two or three threads. Install the remaining bolts taking care not to damage the gasket.

(3) Retain the oil pan with twenty-one 5/16-18 x 5/8-inch, washer-head screws (fig. 7-34). Tighten the screws evenly to 10-13 lb ft (14-18·Nm).

### 7-10. INSTALLATION OF GOVERNOR, MODULATOR AND TORQUE CONVERTER

### a. Governor

(1) Install the governor cover gasket onto the transmission case, using oil-soluble grease to retain it (fig. 7-34).

### Ø 1980 General Motors Corp.



Fig. 7-32. Installing oil filter screw

(2) Install the governor assembly by pushing it inward w i t h a slight rotation counterclockwise (fig. 7-34).

(3) Install the governor cover, and retain it with four 5/16-18 x 9/16-inch bolts (fig. 7-35) Tighten the bolts to 15-20 lb ft (20-27  $\cdot$ Nm).

#### b. Vacuum Modulator

(1) Install the vacuum modulator valve actuating rod, larger diameter end first (fig. 7-35). On diesel units (before S/N 22700) where a mechanical actuator is used, actuator pin 23 (B. foldout 8) is one diameter. After S/N 22699, rod 28 (with two diameters) is used.

(2) Install the sealring onto the vacuum modulator (fig. 7-35). Lubricate the sealring with oil-soluble grease. Install the vacuum modulator.

(3) Rotate the vacuum modulator until the hose nipple faces