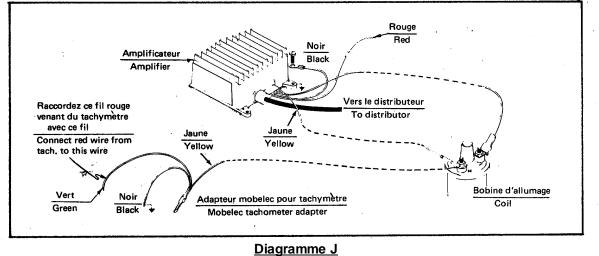

y.         |
| N'utilisez pas la prise pour tachyn<br>par Motorola (fil gris). Si cette pa<br>les tachymètres de la série 997<br>fonctionner au RPM apparaissant<br>à droite. | rise est utilisée,<br>cesseront de | Do not use tachometer take-off<br>Motorola (gray wire). If used, 997 s<br>eters will cease to operate at the RPN<br>chart at right. | eries tachom- |

| RPM    | Nomore de cylindres |     |  |
|--------|---------------------|-----|--|
|        |                     | · · |  |
| 6,500  | 8                   |     |  |
| 8,500  | 6                   |     |  |
| 13,000 | 4                   |     |  |

No. of Cylinders 8 6 4 13000

RPM

6500 8500



WIRING DIAGRAMS



.....

# DIAGRAMMES DES CANALISATIONS ÉLECTRIQUES (Suite) WIRING DIAGRAMS (Cont'd.)



Diagramme G Diagram G









Diagram J



### AKRON SWING-OUT VALVE

### INSTRUCTIONS

The Akron Swing-Out Valve is designed to be a two directional valve and operate in either direction on vacuum or pressure.

### **INSTALLATION**

The value is installed in the piping in the normal manner. If the handle is removed, the position of the ball may be determined by the slot in the top of the Handle Trunnion. The ball is in the "open" position if the slot is in line with the piping.

The Style 1488-NL Remote Control has been designed for use with this valve. It is longer and non-locking.

### HANDLE POSITIONS

All available handle positions are shown on page 19 of our catalog. Position "N" is considered standard on all remote control valves and Position "W" on all other valves. Handles in these positions are furnished un