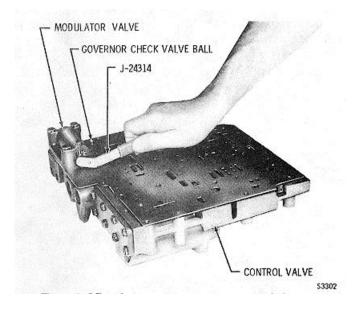

nstall valve 50, valve 51, spring 52, valve stop 53 and adjusting ring 54 into bore K (fig. 6-22). Install retainer pin 55 and position adjusting ring 54 at its position recorded before removal.

(13) Install valve 43, spring 44 and valve stop 45 into bore L (fig. 6-22). Prior to transmission SIN 113786, install a valve bore plug 76. Beginning with transmission S/N 113786, install washer 46 and adjusting ring 47 at its position recorded before removal.

(14) Install valve stop 40, spring 41 and valve 42 into bore M (fig. 6-22).

(15) Install valve 9, spring 8, washer 7, valve stop 6 and adjusting ring 5 into bore N (fig. 6-22). Install retainer pin 4 and position adjusting ring 5 at its position recorded before removal.



Fig. 6-22. Control valve body assembly--with components installed



Fig. 6-23. Adjusting vacuum modulator valve ring

(16) Install separator plate 2 onto valve body 11. Install valve body 10 onto separator plate 2.

(17) Install three 1/4-20 x 1 3/4-inch bolts 3 to retain valve body 10 and separator plate 2. Tighten the bolts to 9-11 lb. ft (12-15 N m). The assembled valve body is shown in figure 6-23.

(18) Install valve 49 into the assembled valve body and retain it with a rubber band, tape or soft wire to prevent its dropping out during handling.

(19) Recheck the positions of all adjusting rings with the positions recorded before disassembly. Refer to figure 6-23.

(20) Put the assembled valve body into a plastic bag or other dirt-proof wrapping until ready to install it.

6-7. OIL PUMP ASSEMBLY

a. Disassembly (B, foldout 5)

(1) Remove sealring 13