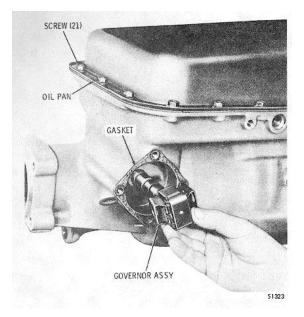

e modulator valve actuator rod from the transmission case- (-fig. 5-5). Refer to paragraph 3-16b for inspection of the modulator.

(4) If a mechanical actuator is used, it must be removed from the transmission prior to removing the transmission from the vehicle. Remove the bolt and retainer as described in (1), above. Care should be taken to prevent the loss of the valve actuating rod pin (fig. 5-5).



Fig. 5-4. Removing vacuum modulator retainer bolt



Fig. 5-5. Removing vacuum modulator

d. Governor

(1) Remove four bolts that retain the governor cover (fig. 5-5). Remove the cover.

(2) Remove the governor, rotating it clockwise to disengage the drive gears. Refer to paragraph 6-5 for inspection of the governor.

(3) Remove the governor cover gasket.

#### DISASSEMBLY OF TRANSMISSION



#### Fig. 5-6. Removing governor assembly

#### <u>e.</u> Oil Pan

(1) Remove 21 screws that retain the oil pan (fig. 5-6).

(2) Remove the oil pan (fig. 5-7). Remove the oil pan gasket.

#### <u>f.</u> Oil Filter

(1) Remove the screw that retains the oil filter (fig. 5-7). Remove the oil filter.

(2) Remove the oil intake pipe and sealring (fig. 5-8).

## 5-3. REMOVAL OF CONTROL VALVE BODY

<u>a</u>. Remove the bolt that retains the detent spring (fig. 5-8). Remove the spring.

<u>b</u>. Remove eighteen bolts that retain the valve body (fig. 5-8).

<u>c</u>. Remove the control valve body (fig. 8) by lifting upward on the body and the three attached oil tubes.

ã 1980 General Motors Corp.



Fig. 5-7. Removing oil pan

#### CAUTION

Do not allow the selector valve to drop out of the val