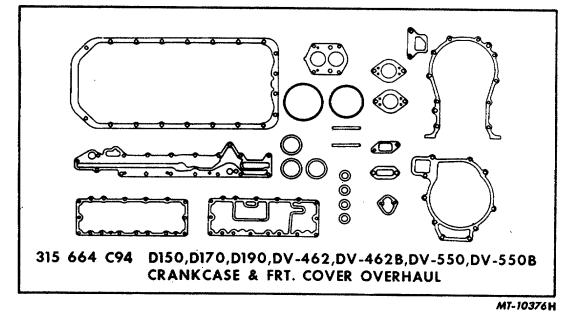

, CHOKE<br>SCREW, TAP-PN-CR-REC-HD NO. 6-20 X<br>3/8<br>BUTTON, INSTRUMENT PANEL -V345 ENGINE- |
|            |                                                                 |                                                                                                                                                            |

REF PART

NO. NUMBER



### TM 5-4210-230-14&P-2

MT140 GROUP 12- ENGINES **REF** PART DESCRIPTION NO. NUMBER DESCRIPTION FIG. 12-036 FIG. 12-036 CONTINUED ENGINE GASKET SETS ENGINE GASKET SETS 000 00 00 0 Õ 00 315 662 C95 DV-462, DV-462B ENGINE UPPER D150, D170, D190, DV-550, DV-550B ENGINE UPPER 315 663 C96 BELOW ENGINE SERIAL NO. 53001 AND ENGINE SERIAL NOS. 53019 TO 53032 484 822 C92 ENGINE SERIAL NO. 53001 AND UP EXCEPT ENGINE SERIAL NOS. 53019 TO 53032



|            |              | T140 GROUP 12- ENGINES