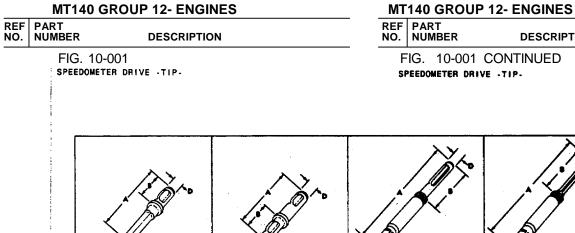

| 10-019           | B20        |
| TACHOMETER                                                                           |                  |            |
| EXCEPT 1853FC MODEL<br>FOR 1863FC MODEL                                              | 10-002<br>10-024 | B03<br>B23 |
| TACHOMETER DRIVE ADAPTER -DT466, 466, DTI460BB ENGINES-                              |                  |            |
| EXCEPT 1853FC MODEL<br>FOR 1853FC MODEL                                              | 10-003<br>10-024 | B03<br>B23 |
|                                                                                      | 10-004           | B04        |

### PRINTED IN UNITED STATES OF AMERICA

1

TOOLS, PLATES AND MISCELLANEOUS

10- INDEX PAGE

REV.4

B04

10-004



### TM 5-4210-230-14&P-2

DESCRIPTION

FIG. 10-001 CONTINUED SPEEDOMETER DRIVE -TIP-

|                                        | TYPE 1      |                                        | Түре 2      |