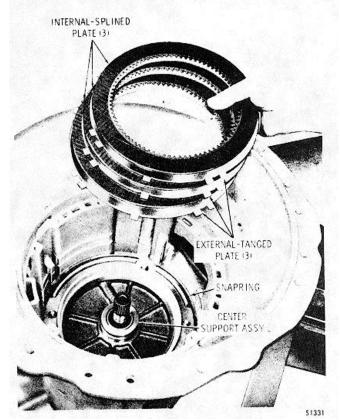

. 5-12), and lift out the fourth clutch assembly.

#### AT 540 SERIES AUTOMATIC TRANSMISSIONS



Fig. 5-13. Removing sun gear shaft assembly

(2) Refer to paragraph 6-9 for rebuild of the fourth clutch assembly.

(3) Remove sun gear shaft (fig. 5-13).

<u>b</u>. <u>Third Clutch</u> (1) Remove the snapring that retains the third clutch back plate (fig. 5-13).

(2) Remove the back plate.

(3) Remove the six third clutch plates (fig. 5-14).

# 5-6. REMOVAL OF CENTER SUPPORT ASSEMBLY AND GEARING

a. Center Support Assembly

(1) Remove the snapring that retains the center support assembly (fig. 5-14). This is a selective thickness snapring (refer to para 7-2a(2)).

(2) Install the center support lifting bracket J-23643 into the recess between the hook-type sealrings on the center support hub.



Fig. 5-14. Removing third clutch plates

(3) Lift carefully, straight upward, on the lifting bracket to remove the center support assembly (fig. 5-15).

#### CAUTION

The center support is fitted to the transmission case with very little clearance. It may bind in the case if the case is cold. Heat the case slightly, if necessary. Do not use a torch to heat the case. A sun lamp, or a current of warm air is sufficient. If the support assembly starts upward and then binds, tap it downward and lift again.

(4) Refer to paragraph 6-10 for rebuild of the center support assembly.

(5) Remove the thrust washer from the front planetary sun gear (fig. 5-16).

#### DISASSEMBLY OF TRANSMISSION



Fig. 5-15. Removing center support assembly







Fig. 5-17. Removing planetary gear unit

<u>b</u>. <u