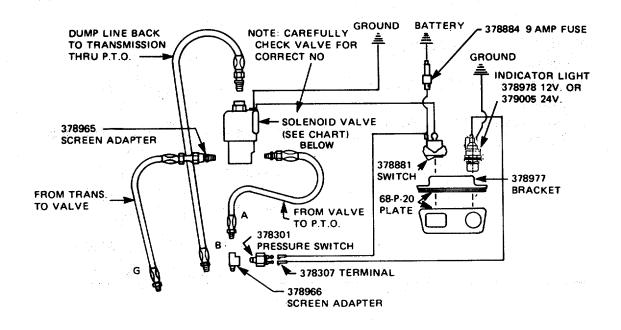

18 N.P.T.F.   | .250-18 N.P.T.F. |
| F              | .750-16 U.N.F. 2B | .875-14 U.N.F. 2B | 1.062-16 U.N.F. 2B | 1.312-12 U.N. 2B |

The specific "T" Fitting for each Automatic Transmission is called out at the bottom of each transmission's application sheet. If a "T" fitting is not called out, then a standard pipe tee will adapt.

- A. High Pressure Line From Valve.
- B. Dump Line to P.T.O. From 3 Way Valve.
- C. Lubrication Line From Transmission. (New 800 Series)



- A. High Pressure Line From Valve.
- B. Dump Line to P.T.O. From 3 Way Valve.
- C. Lubrication Line From Transmission. Attach to Either End of IDLER Shaft.



- A. High Pressure Line From Valve.
- B. Dump Line to P.T.O. From 3 Way Valve.
- C. Lubrication Line From Transmission. Attach to Either End of IDLER Shaft.



26



# SOLENOID VALVE APPLICATION

| TRANSMISSION                | VOLTAGE        | SOLENOID VALVE NO.   | COLOR CODE    |  |
|-----------------------------|----------------|----------------------|---------------|--|
| ALL ALLISON<br>(260 P.S.I.) | 12 V.<br>24 V. | 378882-1<br>378882-2 | Black<br>Blue |  |



HT-70



### P.T.O. OPENINGS (Continued)



2. Engine driven P.T.O. Drive Gear



1. Converter driven P.T.O. Drive Gear

#### CIRCUIT CHECK For Power Shift P.T.O.'s on Automatic Transmission 27, 810 and 851 Series (New 270, 800 and 852 Series)

Perform the following and record the results when installing the P.T.O. originally, as a replacement, or while trouble shooting.

1. Install two (2) Pressure Gauges in the circuit as shown: 300-400 PSI Gauges for Allisons

2. With Solenoid Valve "