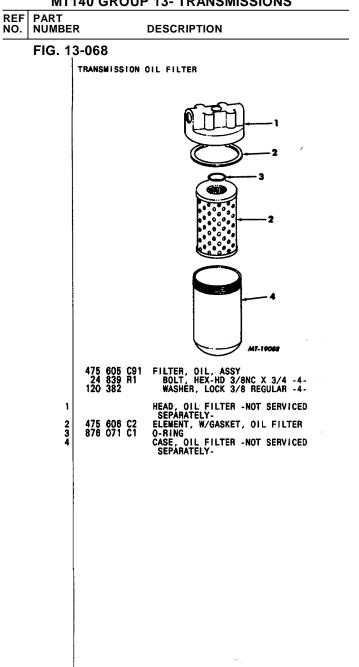

|

# PRINTED IN UNITED STATES OF AMERICA REV. 4



#### TM 5-4210-230-14&P-2 MT140 GROUP 13- TRANSMISSIONS

DESCRIPTION

# REF PART NO. NUMBER FIG. 13-069

TRANS OIL FILTER MOUNTING AND HOSING



FIG. 13-068 PAGE NO. 72

#### PRINTED IN UNITED STATES OF AMERICA REV. 4

| MT140 GF     | OUP 13- TRANSMISSIONS |
|--------------|-----------------------|
| ART<br>JMBER | DESCRIPTION           |

REF PART NO. NUMBER

FIG. 13-047

51 52



MT-22033

123456

7

8 9

91 047 R1 445 831 R1

356 400 C1 24 840 R1 413 979 91 050 R1 103 321

HANDLE, CONTROL LEVER LEVER, CONTROL WASHER, CONTROL LEVER SPRING UPPER SPRING, CONTROL LEVER WASHER, CONTROL LEVER SPRING LOWER PIN, COTTER

ROD, SHIFT -FIRST AND SECOND-BAR, CONTROL

HOUSING, CONTROL LEVER BOLT, HEX-HD 3/8NC X 1 -3-NUT, HEX.LOCK 3/8NC -3-BOLT, CONTROL LEVER PIVOT WASHER, LOCK 3/8 REGULAR

PIN, SH