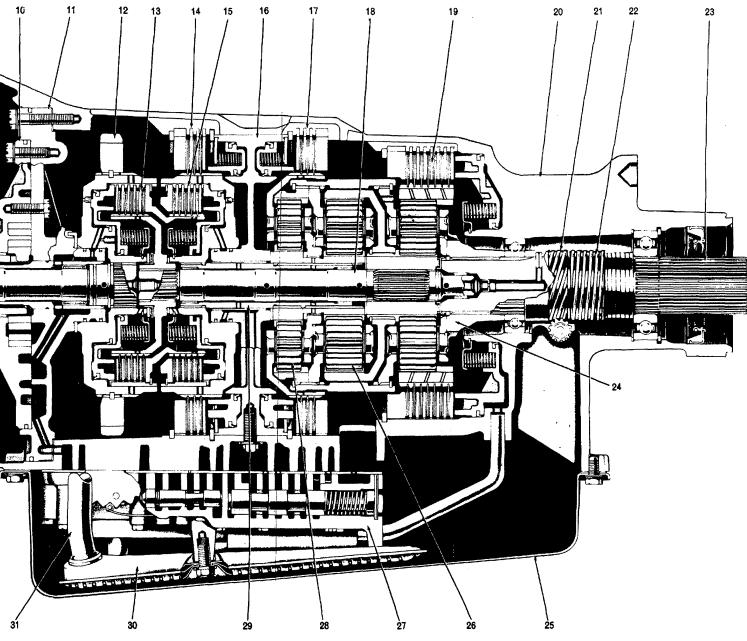

**Transmission Manual** 

|                                                                                                                                                                                                                                                                                                                               | [                 |
|-------------------------------------------------------------------------------------------------------------------------------------------------------------------------------------------------------------------------------------------------------------------------------------------------------------------------------|-------------------|
| SECTION III MT-140                                                                                                                                                                                                                                                                                                            | GROUP INDEX       |
| REV. NO. 04                                                                                                                                                                                                                                                                                                                   | AND               |
|                                                                                                                                                                                                                                                                                                                               | FRAME BUMPER      |
| DADTE CATALOE                                                                                                                                                                                                                                                                                                                 |                   |
| PARTS CATALOG                                                                                                                                                                                                                                                                                                                 | FRONT AXLE        |
|                                                                                                                                                                                                                                                                                                                               |                   |
| S - SERIES MODELS                                                                                                                                                                                                                                                                                                             | CHASSIS SPRINGS   |
|                                                                                                                                                                                                                                                                                                                               |                   |
| 1624, 1654, 1724, 1754                                                                                                                                                                                                                                                                                                        | BRAKES            |
| 1723, 1823, 1853, 1853FC                                                                                                                                                                                                                                                                                                      |                   |
| <b>1824,</b> 1854, 1924, 1954                                                                                                                                                                                                                                                                                                 | STEERING GEAR     |
| 1 <b>824-4X4,</b> 1854-4X4                                                                                                                                                                                                                                                                                                    |                   |
| F1924, F1924-6X6                                                                                                                                                                                                                                                                                                              | PROPELLER SHAFTS  |
| F1954, F1954-6X6                                                                                                                                                                                                                                                                                                              | EXHAUST SYSTEM    |
| 1925, 1955                                                                                                                                                                                                                                                                                                                    |                   |
| 2125, F2125, 2155                                                                                                                                                                                                                                                                                                             | ELECTRICAL        |
|                                                                                                                                                                                                                                                                                                                               | SYSTEM            |
|                                                                                                                                                                                                                                                                                                                               | FRONT             |
|                                                                                                                                                                                                                                                                                                                               | SHEET METAL       |
|                                                                                                                                                                                                                                                                                                                               | SPEEDOMETER       |
|                                                                                                                                                                                                                                                                                                                               | & MISCELLANEOUS   |
| INTERNATIONAL                                                                                                                                                                                                                                                                                                                 | СLUTCH            |
|                                                                                                                                                                                                                                                                                                                               |                   |
| TRUCKS                                                                                                                                                                                                                                                                                                                        | ENGINES           |
|                                                                                                                                                                                                                                                                                                                               | TRANSMISSIONS     |
|                                                                                                                                                                                                                                                                                                                               | REAR AXLE         |
| HOW THIS CATALOG CAN SERVE YOU<br>International Vehicles are custom built to meet                                                                                                                                                                                                                                             | FUEL TANKS        |
|                                                                                                                                                                                                                                                                                                                               |                   |
| the specific needs of individual customers. That's<br>why there are so many customer options in trans-<br>missions, rear axles, propeller shafts, and other<br>components. To service a truck properly, you must<br>have the parts that match its specifications. You can<br>do that only if you find the right part numbers. | CAB<br>AND BODIES |
|                                                                                                                                                                                                                                                                                                                               |                   |
| This catalog guides you to the right part numbers quickly.                                                                                                                                                                                                                                                                    | WHEELS            |
|                                                                                                                                                                                                                                                                                                                               | NUMERICAL INDEX   |
| JAN 1982                                                                                                                                                                                                                                                                                                                      |                   |