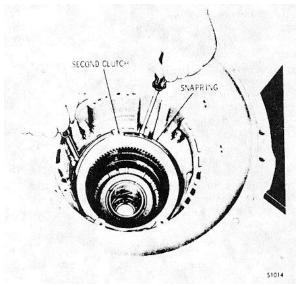

he gear unit, or may stay in the transmission. remove these parts.

#### AT 540 SERIES AUTOMATIC TRANSMISSIONS

# 5-7. REMOVAL OF SECOND AND FIRST CLUTCHES

### a. Second Clutch

(1) Remove the snapring that retains the second clutch (fig. 5-18).

(2) Remove three external-tanged, and three internal-splined, second clutch plates (fi 5-18).

(3) Remove the second clutch back plate (fig. 5-19).

#### b. First Clutch

(1) Remove snapring I (A, foldout 8) that retains the first clutch back plate 2. Remove the back plate.

(2) Remove one internal-splined plate 3 and one external-tanged plate 4.

#### NOTE

The first clutch ring gear may have been installed into the transmission housing backward (extended tooth on gear, down). Although this is functionally satisfactory, it is not recom-mended.



Fig. 5-18. Removing second clutch snapring

(4) On earlier models the rear ring gear is part of the rear carrier assembly and is removed with the planetary gear unit. (Refer to paragraph 6-1 la(12).)

(5) Install the first clutch spring compressor 3-23630-01. Tighten the nut to compress the clutch springs sufficiently to clear the snapring (fig. 5-20).



Fig. 5-19. Removing second clutch back plate



Fig. 5-20. Removing first clutch spring retainer snapring

(6) Remove the snapring. Remove the compressor.

(7) Remove the spring retainer, and the 22 piston return springs.

(8) Remove the first clutch piston (fig. 5-20). Remove the two lip-type sealrings from the piston.

# 5-8. REMOVAL OF OUTPUT SHAFT SEAL AND BEARING

a. Output Shaft Seal

(1) Remove oil seal 6 (B, foldout 9) from the