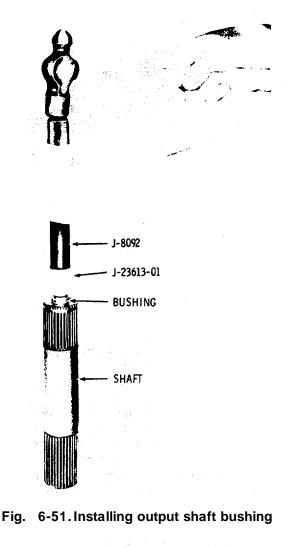

(fig. 6-49)

# NOTE

Items (1) through (5), below, explain the assembly of parts i illustrated in B. foldout 7. Items (6) through (8) and (11) through (253 illustrate parts in figure 6-49. Items {9) and 10) illustrate parts in figure 6-51.

(1) If orifice e plug 50 (B, foldout 7) was removed from output shaft 49, install a new, plug Press the plug clear of chamber.

(2) If bushing 48 was removed, install a new bushing into output shaft 49, following the specifications in figure 6-50. Bushing install J 23613-01 can be used (fig. 6-51).

() If bushings 3 (B, foldout 7) were removed from sun gear shaft 4, install new bushings, following the specifications in fig. 6-52. Bushing installer J23614 can be used (fig. 6-53)



BUSHING MUSE WITHSTAND APPROX. 350 FR (1577 DECOAD IN DIRECTION SHOWN







Fig. 6-52. Sun gear shaft and bushings

(4) If bushing 16 (B., foldout 7) was damaged or distorted replace the carrier assembly.



(5) If spring pin 51 was a removed from output shaft 49, install a new pin. The pin must not extend beyond 0.160-inch (4.06 mm) from shaft surface.

(6) Install rear planetary sun gear 15 (fig. 6-49) onto main shaft 14, smaller end first. Secure the sun gear to the main shaft with spiral retaining ring 16.

(7) Install center ring gear, 13, concave side forward, onto the rear sun gear and secure with snapping 12.

(8) Install the rear planetary carrier assembly 21 into planetary carrier connecting drum, 19 and secure the carrier with retaining ring 22. (Note the broad groove in the drum outer diameter is away from the carrier.)

(9) On models after S/N 507