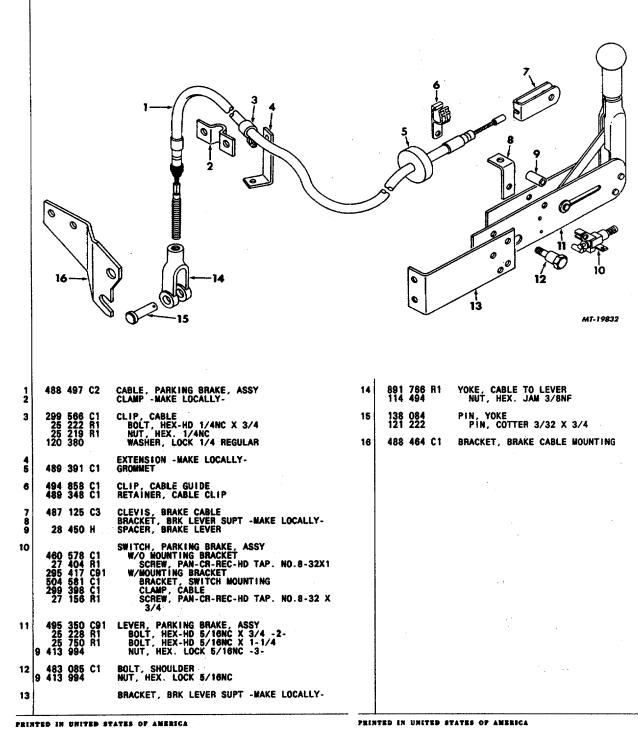

| υ σιΑΙΕδ |                                                                                          | NERICA                                                                                                                              |                                                                            |

FIG. 04-131 **PAGE NO. 129** 

#### MT140 GROUP 04 -BRAKES



PARKING BRAKE CONTROL LEVER AND CABLE

#### TM 5-4210-230-14&P-2 MT140 GROUP 04 -BRAKES

REF PART NO. NUMBER DESCRIPTION

FIG. 04-132 CONTINUED

PARKING BRAKE CONTROL LEVER AND CABLE



#### MT140 GROUP 04 -BRAKES



DESCRIPTION

FIG. 04-145 CONTINUED PARKING BRAKE CONTROL LEVER AND CABLE

| Image: Note of the state of the st |   |                                         |                                                                                                                                     |    |                        |                          |                |                                                                                                              |
|------------------------------------------------------------------------------------------------------------------------------------------------------------------------------------------------------------------------------------------------------------------------------------------------