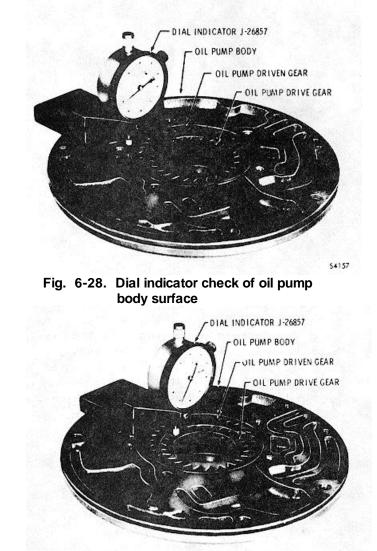

ical line extending upward from the pump body center). Use installer J-25356 to press the bushing into the front of the pump body. When installed, the front edge of the bushing should extend 0.010 to 0.020 inch (0.254 to 0.508 mm) above the surface.

(8) Coat the oil seal bore in pump body 8 (B. foldout 5) with Perfect Sealer #4 or an equivalent sealer and install oil seal 3, with the lip facing inward. Figure 6-27 shows the installation of the oil seal, using the special installer J-21359.

#### NOTE

Proper end play and side clearance of the oil pump gears must be established before the pump is assembled. Remove all nicks and burrs from pump and gear surfaces to facilitate accurate dial indicator readings.

(9) Position oil pump body assembly 6 (B. foldout 5), flat side upward. Install



\$41.58

# Fig. 6-29. Dial indicator check of oil pump drive gear end clearance

drive gear 10 into the pump body 6, so the internal tangs of the gear are away from bushing 7. Locate diamond mark on the side of gear 9. Install gear 9, diamond side down, into pump body 6.

(10) Position base mounted dial indicator J-26857 on the pump body as shown in figure 6-28. Record this dimension.

(11) Place the stylus of the dial indicator on the driven gear (fig. 6-29). Rotate the gear(s) 360 degrees (6.3 red), recording the maximum dimension.

#### AT 540 SERIES AUTOMATIC TRANSMISSIONS



Fig. 6-30. Dial indicator check of oil pump driven gear end clearance

(12) Subtract the d i m e n s i o n recorded in step (11) from that recorded in step (10). If the difference is not within 0.0008 to 0.0022