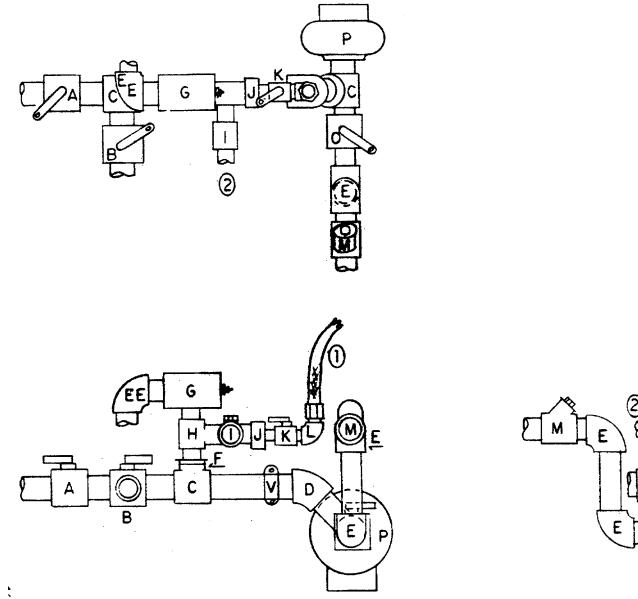

g H - 1 1/2" Tee I - 1 1/2" - 900 Elbow J - Hose Reel Valve M - Cross Lay Valves N.- 1 1/2" Tee O - Tank Fill Valve P - Pump 250 GPM Q - 45° Elbow R,U - Discharge Elbow V - Victaulic Couplings

Note

1. Pressure Line to Eductor

3. Pressure Line to Foam Metering Valve







PRESSURE SIDE OF PUMP

#### SUCTION SIDE OF PUMP

A - Suction Inlet Valve (left side) B - Suction Inlet Valve (rear) C - 3" Tee D - 3" - 450 Elbow E - 3" - 900 Elbow F - 3" to 2 1/2" Bushing G - Relief Valve From Pressure Side of Pump H - 2 1/2" Tee I - Check Valve
J - Eductor
K - Water to Eductor Valve (1 1/2")
L - 1 1/2" Elbow
M - Tank to Pump Check Valve
O - Tank to Pump Valve
P - Pump 250 GPM
V - Victualic Couplings

Note:

All Suction Piping is 3"

- 1. Pressure Lint to Eductor
- 2. Line From Foam Metering Valve



#### SUCTION SIDE OF PUMP INCLUDING RELIEF VALVE AND FOAM EDUCTOR



#### SCHEMATIC SHOWING THE FEECON AROUND-THE-PUMP PROPORTIONER

| BILL OF MATERIAL |          |                     |  |  |  |  |
|------------------|----------|---------------------|--|--|--|--|
| ITEM             | QUANTITY | DESCRIPTION         |  |  |  |  |
| Ø                | 1        | 1" Ball Check Valve |  |  |  |  |
| B                | 1        | 1" Ball Valve       |  |  |  |  |
| C                | 1        | %'' Ball Valve      |  |  |  |  |
| O                | . 1      | 1" Metering Valve   |  |  |  |  |
| Ē                | 1        | Instruction Plate   |  |  |  |  |
| Ē                | 1        | Eductor             |  |  |  |  |

#### The Feecon Around The-Pump Proportioner

The Feecon Around The Pu