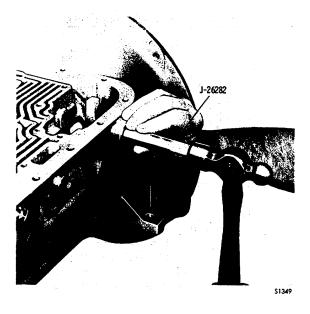

n to dimensions shown in figure 6-60. Refer to the note following a(5), above.

#### 6-13. PLANETARY CARRIER ASSEMBLIES

#### NOTE

The disassembly and assembly procedures f o r all planetary carrier assemblies differ only in identifies the carrier involved (front, center, rear). If the tool is common to all the planetary carrier assemblies, its number will be identifies the carrier involved (front, center, rear). If the tool is common to all the planetary carrier assemblies, its number will be identifies the carrier involved (front, center, rear). If the tool is common to all the planetary carrier assemblies, its number will be the proper tool selection for the specific application. The chart near the e n d of paragraph 613 shows t h e tool number required for a specific application and



Fig. 6-61. Installing selector shaft oil seal

listed in the text. If the tool is not common, the text will refer to the chart. For planetary carrier detailed information, refer to the exploded views at the back of this manual.

#### a. Assembly Inspection

(1) Visually inspect planetary carier assembly for evidence of excessive wear, indications of overheating, damage or heavy metal contamination.

(2) Check end play of planetary carrier pinions. With washer held flat, insert feeler gage between the carrier and thrust washer. End play must be within 0.008 to 0.031 inch (0.20 to 0.79 mm).

#### NOTE

Do not disassemble carrier assembly unless parts replacement is necessary. Failure of one pinion requires replacement of the entire matched pinion gear set.

#### b. Removal of Pinion Compon