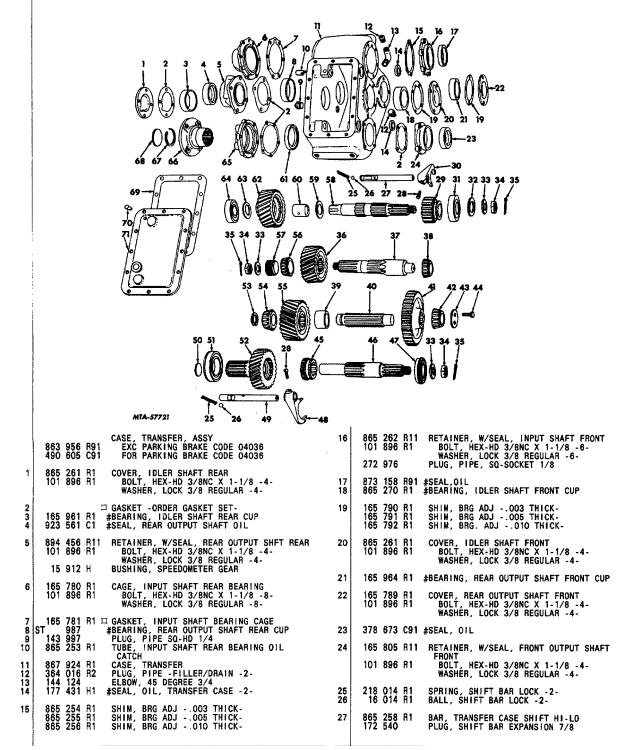

1 413 979 91 050 R1 103 321

HANDLE, CONTROL LEVER LEVER, CONTROL WASHER, CONTROL LEVER SPRING UPPER SPRING, CONTROL LEVER WASHER, CONTROL LEVER SPRING LOWER PIN, COTTER

ROD, SHIFT -FIRST AND SECOND-BAR, CONTROL

HOUSING, CONTROL LEVER BOLT, HEX-HD 3/8NC X 1 -3-NUT, HEX.LOCK 3/8NC -3-BOLT, CONTROL LEVER PIVOT WASHER, LOCK 3/8 REGULAR

PIN, SHIFT ROD SLIDE STOP PIN, COTTER 1/8 X 1 -2-PIN, ROD END 1/2 X 1-27/64 -2-YOKE, ADJUSTABLE NUT, HEX. JAM 1/2NC ROD, W/YOKE, CONTROL -FIRST AND SECOND-

PRINTED IN UNITED STATES OF AMERICA REV. 4

FIG. 13-047 PAGE NO. 57

DESCRIPTION



#### TM 5-4210-230-14&P-2 MT140 GROUP 13- TRANSMISSIONS

NO. NUMBER

REF PART

FIG. 13-049

TRANSFER CASE ASSEMBLY -CODE 13155-

#### REF PART NO. NUMBER DE

DESCRIPTION

FIG. 13-049

TRANSFER CASE ASSEMBLY -CODE 13155-



PRINTED IN UNITED STATES OF AMERICA REV. 4

FIG. 13-049 PAGE NO. 58

| REF<br>NO. | PART<br>NUMB                                                         | ER                                                                  |                                                                                                       | DESCRIPTION                                                                                                                                                                                                                                                                                                                  |
|------------|----------------------------------------------------------------------|-----------------------------------------------------------------