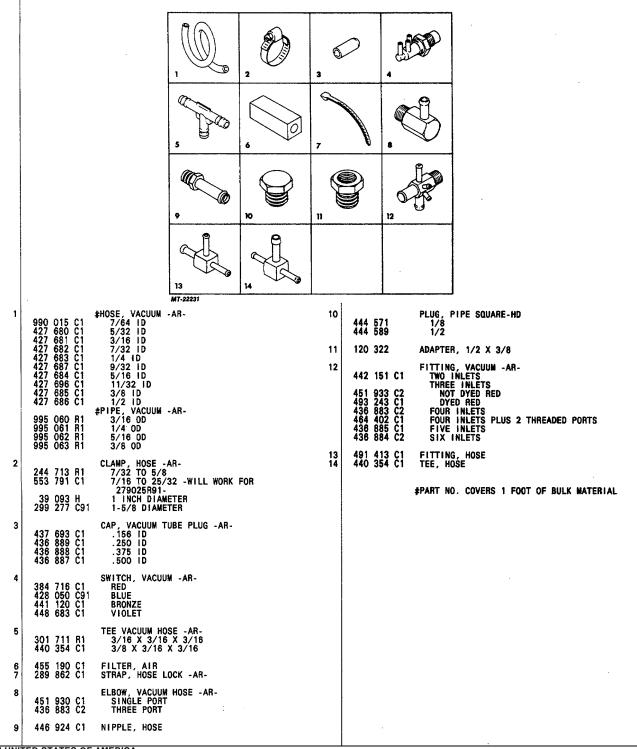

REV. 4 PAGE NO. 135



FIG. 12-103 CONTINUED

GASKET, OIL DRAIN TUBE GASKET, OIL INLET TUBE 670 079 C1 253 660 R1 8 9 675 781 C2 687 903 C1 683 103 C91 677 755 C91 TUBE, OIL INLET, ASSY -INCLUDES KEY 10 7 NOS. 11, 12-BOLT, HEX-HD 5/16NC X 1 -2-WASHER, HARDENED 5/16 -2-1Ŏ 25 493 R1 27 326 R1 13 676 165 C2 11 265 205 R1 NUT, TUBE MOUNTING PRINTED IN UNITED STATES OF AMERICA

FIG. 12-103

REV.4 **PAGE NO. 136**  TUBE, W/FLANGE, OIL DRAIN GASKET, OIL DRAIN TUBE TUBE, OIL INLET, ASSY -INCLUDES KEY NOS 11, 12-PIPE, AIR OUTLET, ASSY -EXC CODE 12499--WILL WORK FOR 681960C91-



#### TM 5-4210-230-14&P-2



#### TM 5-4210-230-14&P-2

REF PART NO. NUMBER

DESCRIPTION

FIG. 12-104

VACUUM HOSE/PIPE INSTALLATION

#### MT140 GROUP 12- ENGINES REF PART DESCRIPTION

NO. NUMBER

FIG. 12-104 CONTINUED











MT140 GROUP 12- ENGINES MT140 GROUP 12- ENGINES REF PART REF PART NO. NUMBER NO. NUMBER DESCRIPTION DESCRIPTION FIG. 12-106 FIG. 12-106 CONTINUED WATER PUMP, FAN AND MOUNTING WATER PUMP, FAN AND MOUNTING MT-18934 FAN, ASSY EXC FRONT MTD PTO -CODE 12851-STANDARD COOLING EXC AUTO TRANS -CODES 13451, 13454, 13464, 13465-INCREASED COOLING -CODE 12740-FOR FRONT MTD PTO -CODE 12851-CHASSIS BUILT 5-25-78 AND LATER BOLT, HEX-HD 5/16MC X 3 -4-WASHER, FLAT 5/16 -4-1 446 851 C1 446 864 C1 446 851 C1 446 851 C1 446 864 C1 25 236 R1 25 708 R1 2 461 384 C1 SPACER, FAN PULLEY PULLEY, WATER PUMP SINGLE GROOVE -AIR COMPRESSOR-TWO GROOVE FOUR GROOVE BOLT, HEX-HD 5/16NC X 3/4 -4-WASHER, LOCK 5/16 REGULAR -4-3 446 733 C1 446 735 C1 446 745 C1 25 228 R1 120 214 BELT, FAN -WATCHED SET- -SEE ACCESSORY DR