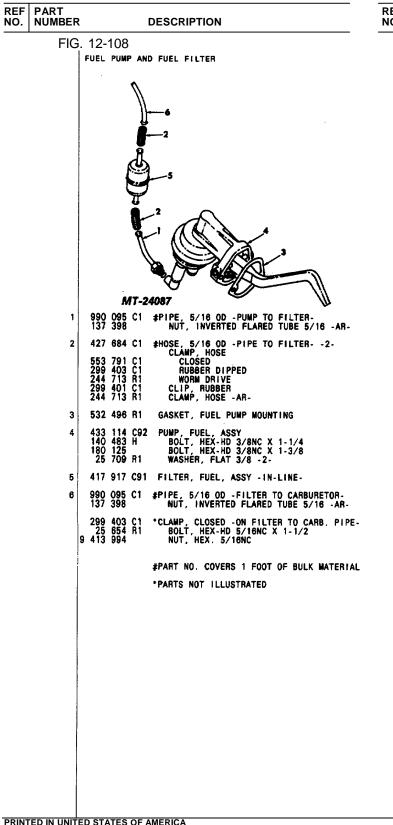

WASHER, LOCK 5/16 -3-<br>Ring, Retaining                                                                                                              |            |                  |                                             |                                                                                       |
|   |              | 490 820                                                    |          |                                                                                                                                                                                                                        |            |                  |                                             |                                                                                       |

ŀĪł



TM 5-4210-230-14&P-2 MT140 GROUP 12- ENGINES

| F PART<br>NUMBER | DESCRIPTION |  |
|------------------|-------------|--|
|                  |             |  |

#### MT140 GROUP 12- ENGINES

| REF | PART           |             |
|-----|----------------|-------------|
| NO. | PART<br>NUMBER | DESCRIPTION |

# MT140 GROUP 12- ENGINES

| PART<br>NUMBER | DESCRIPTION |  |
|----------------|-------------|--|
|                |             |  |



REV. 4 PAGE NO. 143





PRINTED IN UNITED STATES OF AMERICA

493 367 C2 493 377 C3

FIG. 12-109

REV.4 **PAGE NO. 144** 

|            | MT140 GROUP 12- ENGINES |                                                                                      |