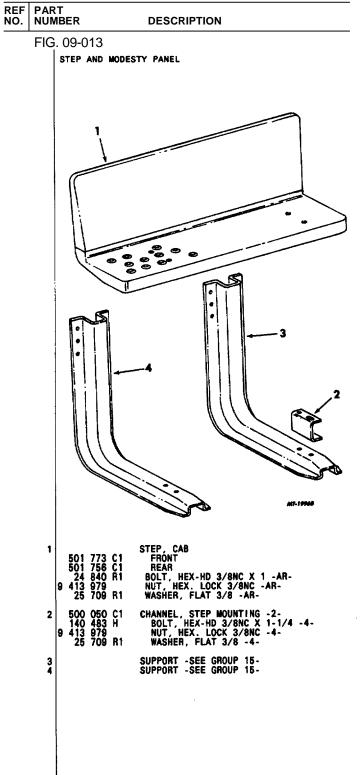

|  |   |  |  |
|        |     |      |                                          |      |  |   |  |  |
|        |     |      |                                          |      |  |   |  |  |
|        |     |      |                                          |      |  |   |  |  |

.

### MT-140 GROUP 09-FRONT SHEET METAL



TM 5-4210-230-14&P-2

MT-140 GROUP 09-FRONT SHEET METAL

PRINTED IN UNITED STATES OF AMERICA

FIG. 09-008 PAGE NO. 14



### TM 5-4210-230-14&P-2 MT-140 GROUP 09-FRONT SHEET METAL

### DESCRIPTION FIG. 09-010

STEP AND MODESTY PANEL





### TM 5-4210-230-14&P-2 MT-140 GROUP 09-FRONT SHEET METAL

REF PART DESCRIPTION

STONE DEFLECTOR

1

2

3



PRINTED IN UNITED STATES OF AMERICA

FIG. 09-011 PAGE NO. 16

## TM 5-4210-230-14&P-2

### **MT-140 GROUP 09-FRONT SHEET METAL**



### MT-140 GROUP 09-FRONT SHEET METAL

REF PART NO. NUMBER DESCRIPTION

FIG. 09-014

STEP AND MODESTY PANEL



| 9 | 501<br>471<br>24<br>24<br>413 | 598                      | C1<br>C2<br>R1<br>R1 | REAR<br>RIGHT SIDE MOUNTED-W/O MODESTY PANEL-<br>BOLT, HEX-HD 3/BNC X 3/4 -AR-<br>BOLT, HEX-HD 3/BNC X 1 -AR-<br>NUT, HEX. LOCK 3/BNC -AR- |
|---|-------------------------------|--------------------------|----------------------|--------------------------------------------------------------------------------------------------------------------------------------------|
| 9 | 24<br>413                     | 627<br>840<br>979<br>709 | Ř1                   | BOLT, HEX-HD 3/8NC X 1<br>NUT, HEX. LOCK 3/8NC                                                                                             |