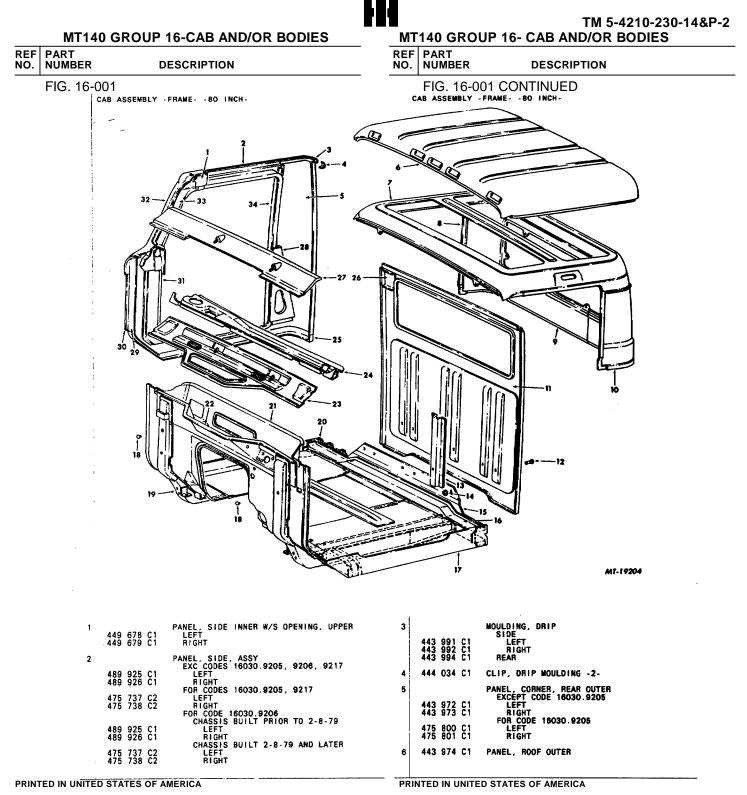

|
|                                                 |        |           |  |
|                                                 |        |           |  |
|                                                 |        |           |  |
|                                                 |        |           |  |
|                                                 |        |           |  |
|                                                 |        |           |  |
|                                                 |        |           |  |
|                                                 |        |           |  |
|                                                 |        |           |  |
|                                                 |        |           |  |

PRINTED IN UNITED STATES OF AMERICA



FIG. 16-001

REV. 4

PAGE NO. 4

# MT140 GROUP 16-CAB AND/OR BODIES

|            | MT1                                    | 40 GROUF                                                                         | P 16-CAB AND/OR BODIES                                                                                                                                                                    |
|------------|----------------------------------------|----------------------------------------------------------------------------------|-------------------------------------------------------------------------------------------------------------------------------------------------------------------------------------------|
| REF<br>IO. | PART<br>NUMBEI                         | र