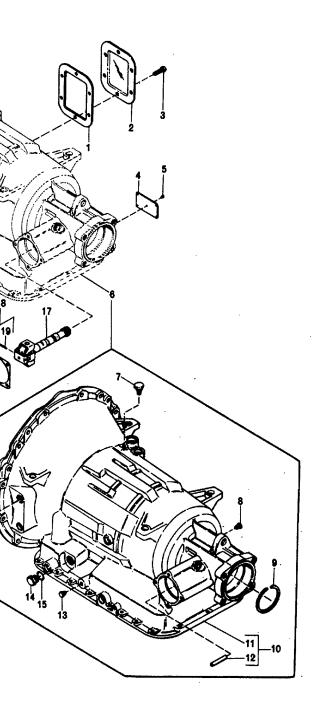

## **GROUP 01-FRAME AND BUMPER**

## **INSERT HEADING**

| FRAME ASSEMLY INCLUES SPRING BRACKETS BUT DOES NOT<br>INCLUDE BUMPER FRAME ASSEMBLY MUST BE ORDERED BY<br>DESCRIPTION FURNISHING MODEL AND CHASSIS SERIAL NMBER01-008A09JECK PLATE CODE 01893101-008A09FRAME ASSEMBLY<br>EXCEPT F1924, F1954, F2125 MODELS01-004A07<br>10-005FRAME EXTENSION-CODE 0163601-002A05FRONT BUMPER<br>STANDARD<br>CODE 0163601-007A09<br>A10CODE 01619<br>CODE 0163601-007A09<br>01-002FRONT TOW HOOK CODE 0157001-007A09<br>01-002FRAME TOWING EYE CODE 0158001-003A05 |
|---------------------------------------------------------------------------------------------------------------------------------------------------------------------------------------------------------------------------------------------------------------------------------------------------------------------------------------------------------------------------------------------------------------------------------------------------------------------------------------------------|
| INCLUDE BUMPER FRAME ASSEMBLY MUST BE ORDERED BY<br>DESCRIPTION FURNISHING MODEL AND CHASSIS SERIAL NMBER01-008A09DECK PLATE CODE 01893101-008A09FRAME ASSEMBLY<br>EXCEPT F1924, F1954, F2125 MODELS01-004A07FOR F1924, F1954, F2125 MODELS01-005A08FRAME EXTENSION-CODE 0163601-002A05FRONT BUMPER<br>STANDARD<br>EXCEPT 2125, 2155, F2125 MODELS01-007A09CODE 01619<br>CODE 0163601-007A09CODE 0163601-007A09FRONT TOW HOOK CODE 0157001-002A05                                                 |
| INCLUDE BUMPER FRAME ASSEMBLY MUST BE ORDERED BY<br>DESCRIPTION FURNISHING MODEL AND CHASSIS SERIAL NMBER01-008A09DECK PLATE CODE 01893101-008A09FRAME ASSEMBLY<br>EXCEPT F1924, F1954, F2125 MODELS01-004A07FOR F1924, F1954, F2125 MODELS01-005A08FRAME EXTENSION-CODE 0163601-002A05FRONT BUMPER<br>STANDARD<br>EXCEPT 2125, 2155, F2125 MODELS01-007A09CODE 01619<br>CODE 0163601-007A09CODE 0163601-007A09FRONT TOW HOOK CODE 0157001-002A05                                                 |
| INCLUDE BUMPER FRAME ASSEMBLY MUST BE ORDERED BY<br>DESCRIPTION FURNISHING MODEL AND CHASSIS SERIAL NMBER01-008A09DECK PLATE CODE 01893101-008A09FRAME ASSEMBLY<br>EXCEPT F1924, F1954, F2125 MODELS01-004A07FOR F1924, F1954, F2125 MODELS01-005A08FRAME EXTENSION-CODE 0163601-002A05FRONT BUMPER<br>STANDARD<br>EXCEPT 2125, 2155, F2125 MODELS01-007A09CODE 01619<br>CODE 0163601-007A09CODE 0163601-007A09FRONT TOW HOOK CODE 0157001-002A05                                                 |
| FRAME ASSEMBLY<br>EXCEPT F1924, F1954, F2125 MODELS<br>FOR F1924, F1954, F2125 MODELS       01-004<br>01-005       A07<br>A08         FRAME EXTENSION-CODE 01636       01-002       A05         FRONT BUMPER<br>STANDARD<br>EXCEPT 2125, 2155, F2125 MODELS       01-007<br>01-008       A09<br>A10         CODE 01619<br>CODE 01636       01-007<br>01-002       A09<br>A05         FRONT TOW HOOK CODE 01570       01-002       A05                                                             |
| EXCEPT F1924, F1954, F2125 MODELS       01-004       A07         FOR F1924, F1954, F2125 MODELS       01-005       A08         FRAME EXTENSION-CODE 01636       01-002       A05         FRONT BUMPER<br>STANDARD<br>EXCEPT 2125, 2155, F2125 MODELS       01-007       A09         FOR 2125, 2155, F2125 MODELS       01-007       A09         CODE 01619<br>CODE 01636       01-007       A09         FRONT TOW HOOK CODE 01570       01-002       A05                                          |
| FRONT BUMPER<br>STANDARD<br>EXCEPT 2125, 2155, F2125 MODELS       01-007       A09         FOR 2125, 2155, F2125 MODELS       01-007       A09         CODE 01619<br>CODE 01636       01-007       A09         FRONT TOW HOOK CODE 01570       01-002       A05                                                                                                                                                                                                                                   |
| STANDARD<br>EXCEPT 2125, 2155, F2125 MODELS       01-007       A09         FOR 2125, 2155, F2125 MODELS       01-008       A10         CODE 01619<br>CODE 01636       01-007       A09         FRONT TOW HOOK CODE 01570       01-002       A05                                                                                                                                                                                                                                                   |
| EXCEPT 2125, 2155, F2125 MODELS       01-007       A09         FOR 2125, 2155, F2125 MODELS       01-008       A10         CODE 01619       01-007       A09         CODE 01636       01-002       A05         FRONT TOW HOOK CODE 01570       01-002       A05                                                                                                                                                                                                                                   |
| CODE 01636         01-002         A05           FRONT TOW HOOK CODE 01570         01-002         A05                                                                                                                                                                                                                                                                                                                                                                                              |
|                                                                                                                                                                                                                                                                                                                                                                                                                                                                                                   |
| REAR TOWING EYE CODE 01580 01-003 A05                                                                                                                                                                                                                                                                                                                                                                                                                                                             |
|                                                                                                                                                                                                                                                                                                                                                                                                                                                                                                   |
| TIRE CARRIER UNDERSLUNG 01-001 A04                                                                                                                                                                                                                                                                                                                                                                                                                                                                |
| TOW PIN CROSMEMBER 01-002 A05                                                                                                                                                                                                                                                                                                                                                                                                                                                                     |
|                                                                                                                                                                                                                                                                                                                                                                                                                                                                                                   |
|                                                                                                                                                                                                                                                                                                                                                                                                                                                                                                   |
|                                                                                                                                                                                                                                                                                                                                                                                                                                                                                                   |
|                                                                                                                                                                                                                                                                                                                                                                                                                                                                                                   |
|                                                                                                                                                                                                                                                                                                                                                                                                                                                                                                   |
|                                                                                                                                                                                                                                                                                                                                                                                                                                                                                                   |
|                                                                                                                                                                                                                                                                                                                                                                                                                                                                                                   |
|                                                                                                                                                                                                                                                                                                                                                                                                                                                                                                   |
|                                                                                                                                                                                                                                                                                                                                                                                                                                                                                                   |
|                                                                                                                                                                                                                                                                                                                                                                                                                                                                                                   |
|                                                                                                                                                                                                                                                                                                                                                                                                                                                                                                   |
|                                                                                                                                                                                                                                                                                                                                                                                                                                                                                                   |
|                                                                                                                                                                                                                                                                                                                                                                                                                                                                                                   |
|                                                                                                                                                                                                                                                                                                                                                                                                                                                                                                   |
|                                                                                                                                                                                                                                                                                                                                                                                                                                                                                                   |
|                                                                                                                                                                                                                                                                                                                                                                                                                                                                                                   |
|                                                                                                                                                                                                                                                                                                                                                                                                                                                                                                   |