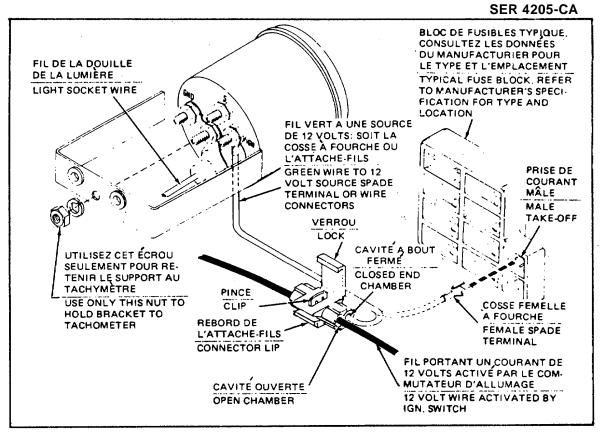

eter or the vehicle's wiring circuitry. Reconnect battery cable after wiring is complete.

NOTE: Plastic case 997 Series Tachometers are not supplied with wire and terminals. For wiring of these models it is recommended that No. 18 AWG stranded wire be used, with insulated shank eyelet terminals to secure wire to tachometer. Follow steps 2 through 8 using suggested color coded wires.

- 2. Three eyelet type terminals are supplied with metal case tachometers; crimp one terminal to one end of each of the 3 lengths of wires supplied.
- 3. Secure WHITE wire and terminal, to post on rear of tachometer identified by "GND" (ground).
- 4. Crimp forked tongue terminal to other end of WHITE wire and secure to a ground, common to ground of battery.



FIGURE 4. 997 Series Tach with 3 in. Metal Case



FIGURE 5 997 Series Tach with 3-3/8 in. Plastic Case

- Fixez le fil VERT avec sa cosse sur le poteau localisé à l'arrière du tachymètre et marqué "IGN" (12 volts).
- L'autre extrémité de ce fil VERT doit être reliée à une source de courrant de 12 volts, qui est activée quand on tourne la clef de commutateur d'allumage en position de marche.

Si le véhicule est équipé d'une résistance régulatrice, on doit faire la connexion au commutateur d'allumage, ou dans la canalisation du système d'allumage à un point se trouvant à l'avant de la résistance régulatrice.

Si le véhicule a une canalisation électrique à résistance dans les circuits du distributeur, on doit faire la connexion seulement au commutateur d'allumage.

Quand ni l'une ni l'autre de ces connexions sont possibles, raccordez le fi