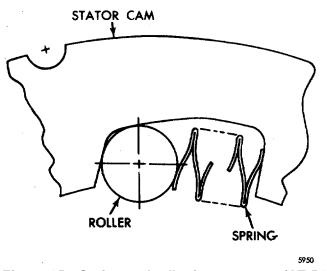

lapsible retainer J-24218-2 with cord attached as shown in figure 6-14.

(6) Install 10 freewheel rollers and 10 springs. The op e n end of the spring touching the roller must be toward the center of the stator cam assembly (fig. 6-15). The rollers are installed in the shallow ends of the cam pockets.

(7) Install the freewheel roller race, in the position shown in figure 6-14, until the race engages the rollers. Rotate the race in a clockwise direction while pressing downward until the race touches the collapsible retainer. Lift up on the stator assembly and pull on the cord to remove the retainer. Continue rotating the race while pressing downward. When the race is fully seated, rotate it firmly in the opposite direction to lock the stator and cam assembly.

ã 1980 General Motors Corp.





(8) Grasp stator and cam assembly as shown in figure 6-7 and install it onto the converter pump hub. Hold the roller race firmly to retain it in position.

(9) Install the converter turbine assembly (fig. 6-6).

#### NOTE

If no parts were replaced with new parts that affect converter end play (items 5, 11, 12, 14, 21 or 24 in A, foldout 3), complete the assembly of the converter by following steps ( 10) through ( 17), below. If any of the listed items were replaced, disregard steps ( 10) through (17) and complete the assembly b y following steps ( 18) through (27).

(10) Install the thrust bearing spacer (fig. 6-5).

(11) Using transmission fluid, lubricate the rear bearing race and install it, flat side first, onto the spacer (fig. 6-5).

(12) Lubricate the thrust bearing, and instal