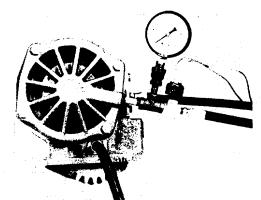

260 P.S.I.) | 12 V.<br>24 V. | 378882-1<br>378882-2 | Black<br>Blue |  |



HT-70



### P.T.O. OPENINGS (Continued)



2. Engine driven P.T.O. Drive Gear



1. Converter driven P.T.O. Drive Gear

#### CIRCUIT CHECK For Power Shift P.T.O.'s on Automatic Transmission 27, 810 and 851 Series (New 270, 800 and 852 Series)

Perform the following and record the results when installing the P.T.O. originally, as a replacement, or while trouble shooting.

1. Install two (2) Pressure Gauges in the circuit as shown: 300-400 PSI Gauges for Allisons

2. With Solenoid Valve "Off" record the pressures at inlet to Solenoid Valve for the transmission both cold (ambient) and at operating temperature for engine

idle rpm and engine maximum rpm.



Before 378965 Screen Adapter @ "In" Port of Solenoid Valve.



Between 378966 Screen Adapter and P.T.O. "A" Port.



For Allisons should be 90-270 PSI.

| RPM            | Transmission<br>Cold (Ambient) | Transmission<br>At Operating Temperature |
|----------------|--------------------------------|------------------------------------------|
| Engine Idle    | PSI                            | PSI                                      |
| Engine Maximum | PSI                            | PSI                                      |

3. With the Solenoid Valve "On" record the corresponding pressures at the two (2) gauges with the transmission both cold (ambient) and at operating temperature for engine idle rpm and engine maximum rpm.

For Allisons should be 90-270 PSI.

|         | Transmission<br>Cold (Ambient) |        | Transmission At<br>Operating Tem