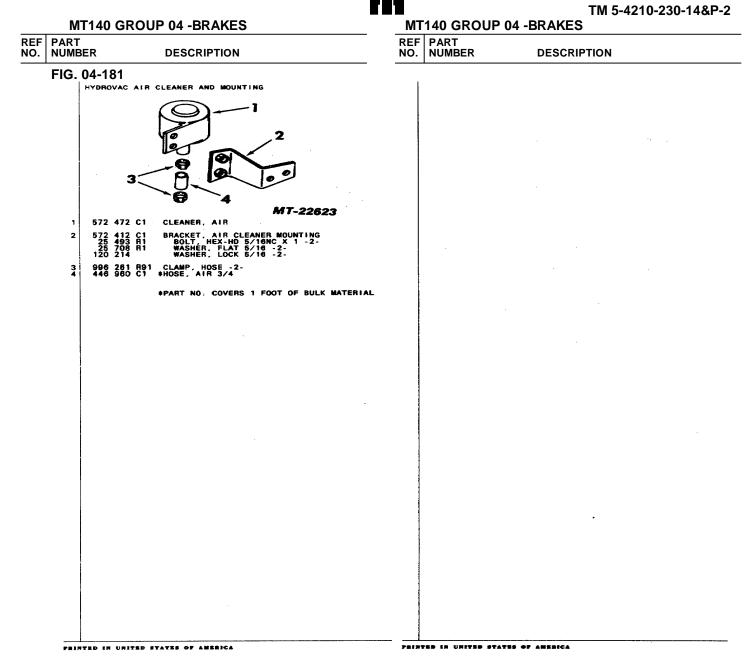

| · | 700 0AU UI                              | 10070 10070 000E0 10070, 10077,                                                                                                     |    |                        |                          |                | terrighter territor briting bases                                                                            |

PRINTED IN UNITED STATES OF AMERICA

PRINTED IN UNITED STATES OF AMERICA

#### MT140 GROUP 04 -BRAKES

REF PART NO. NUMBER DESCRIPTION

FIG. 04-146



#### TM 5-4210-230-14&P-2

MT140 GROUP 04 -BRAKES

DESCRIPTION

REF PART

NO.

NUMBER

PRINTED IN UNITED STATES OF AMERICA

FIG. 04-146 **PAGE NO. 148** 

#### MT140 GROUP 04-BRAKES



TM 5-4210-230-14&P-2



FIG. 04-181 PAGE NO. 186

| MT 140 GROUP (                                                              | GROUP 05-STEERING GEAR |            |  |
|-----------------------------------------------------------------------------|------------------------|------------|--|
|                                                                             | FIG NO                 | FICHE LOC  |  |
| VENDOR IDENTIFICATION SEE PAGE 6                                            |                        |            |  |
| DRAG LINK                                                                   | 05.000                 |            |  |
| CODE 05031<br>CODE 05057                                                    | 05-003                 | A16<br>A16 |  |
| CODE 05058