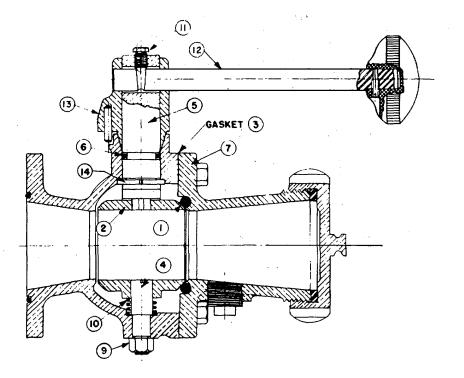

iming valve leaks while the major pump is in operation. To correct, drain tank and service the priming valve.

The air vent in the priming tank tube is to break the syphon preventing oil flow from the tank into the priming pump after the priming operation. This hole is made with a No. 60 drill and should not be enlarged. It should be kept open at all times. The air vent in the filler cap should similarly be left open.

The location of the oil tank on the apparatus is optional with the manufacturer mounting the pump and will be determined by accessibility for inspection, filling and conditions of mounting. The tank is furnished with strap mounting brackets. Tubing connecting oil tank with priming pump (5/16 O.D.) is not supplied by Hale.



## SERVICE INSTRUCTIONS FOR BL & B SERIES VALVES



LUBRICATION

Using a brush, lubricate the face of the ball (2) with a waterproof grease once a week. Additionally, on a suction valve, squirt some oil in the space next to the rubber washer to lubricate the swivel balls. The remote control linkage connecting the valves should be lubricated monthly.

If a drain valve is installed on the discharge valve, insert an oil can tip in the open end of the discharge valve and allow some oil to run down the connecting pipe to the closed drain valve. SERVICE

SERVICE If the valve leaks, it is probably due to the "0" ring seal (1) not pressing tightly enough against the ball (2). To increase the pressure of the "0" ring (1) against the ball (2), remove one cover gasket (3) and reassemble. If valve still leaks, remove another gasket. The valve is usua