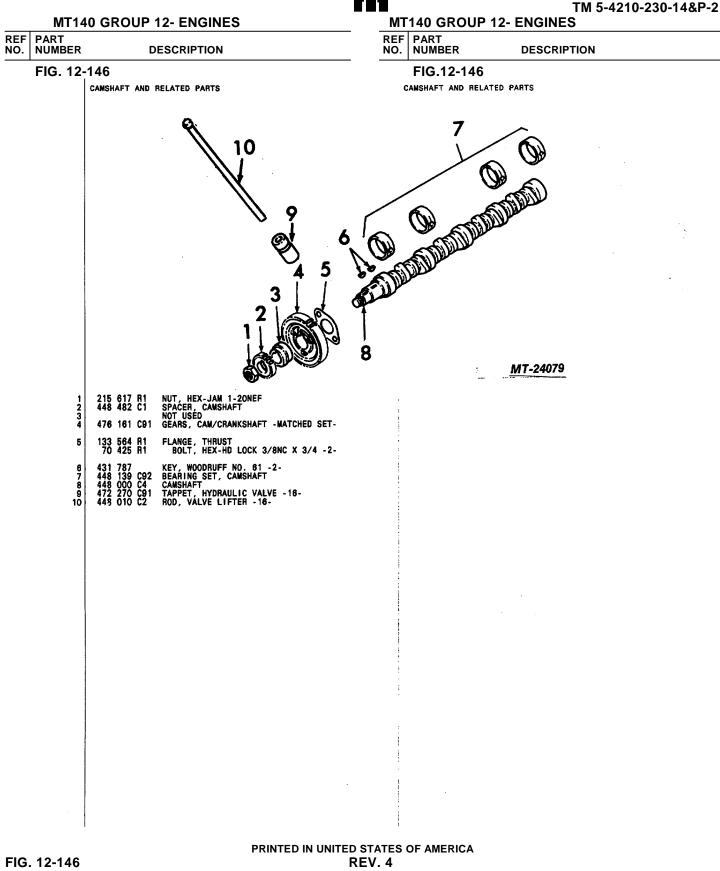

|                                                                               |                                                                                                                               |
| 37<br>38                   | 483 533 C3<br>468 348 C1                                           | SUPPORT, RADIATOR CORE, ASSY<br>PLATE, SPACER                                                                                                              |                            |                                                                               |                                                                                                                               |

۶Ī4

TM 5-4210-230-14&P-2 MT140 GROUP 12- ENGINES



FIG. 12-113 PAGE NO. 156



PAGE NO.199



PRINTED IN UNITED STATES OF AMERICA REV. 4

#### TM 5-4210-230-14&P-2

| МТ | MT140 GROUP 12- ENGINES<br>REF PART<br>NUMBER DESCRIPTION<br>FIG 12-147 |             |  |  |  |  |  |  |  |  |
|----|-------------------------------------------------------------------------|-------------|--|--|--|--|--|--|--|--|
|    |                                                                         | DESCRIPTION |  |  |  |  |  |  |  |  |
| 1  | FIG.12-147                                                              |             |  |  |  |  |  |  |  |  |
|    |                                                                         |             |  |  |  |  |  |  |  |  |

FIG. 12-147 PAGE NO.200





**PAGE NO. 202** 

|            | МТ            | -<br>140 GROU