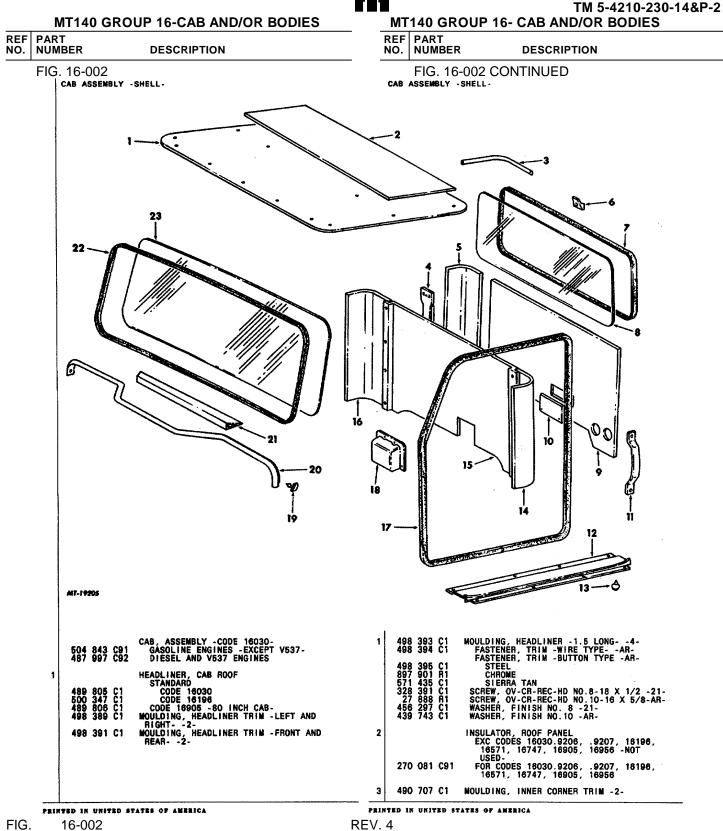

|                                                                                                                                                                                                                                         |  |
|                                                                                |            |                                                                                     |                                                                                                                                                                                                                                         |  |

PRINTED IN UNITED STATES OF AMERICA

FIG. 16-001 PAGE NO. 5 PRINTED IN UNITED STATES OF AMERICA



PAGE NO. 6

#### MT140 GROUP 16-CAB AND/OR BODIES

|                    |                                                   | OF 10-CAB AND/OR BODIES                                                                                                                                     | MITHU GROUP TO- CAD AND/OR BODIES