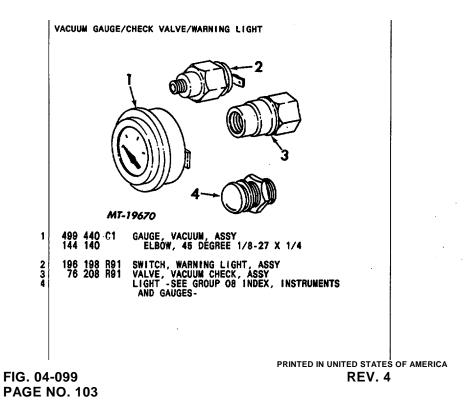

T   |                                                |                                                                                                                         |  |  |  |  |
|                        | 14                   | 875 723<br>465 515                               | R1<br>C1  | PULLEY, AIR COMPRESSOR<br>EXCEPT EMISSION AIR PUMP<br>FOR EMISSION AIR PUMP                                                                       |        |                                                |                                                                                                                         |  |  |  |  |

PRINTED IN UNITED STATES OF AMERICA

FIG. 04-092 PAGE NO. 96



FIG. 04-097

**PAGE NO. 101** 





REF PART NO. NUMBER

R DESCRIPTION

NUMBER

FIG. 04-099



### TM 5-4210-230-14&P-2

MT140 GROUP 04 -BRAKES REF PART NO. NUMBER DESCRIPTION

PARKING BRAKE CONTROL LEVER AND CABLE

REF PART NO. NUMBER DESCRIPTION

FIG. 04-100

REF PART NO. NUMBER DESCRIPTION

MT140 GROUP 04 -BRAKES

FIG. 04-100 CONTINUED

PARKING BRAKE CONTROL LEVER AND CABLE



PRINTED IN UNITED STATES OF AMERICA REV. 4

FIG. 04-100 PAGE NO. 104

REF PART NO. NUMBER DESCRIPTION

FIG. 04-115

REF PART NO. NUMBER DESCRIPTION

FIG. 04-115 CONTINUED

|                         | DRIVE SHAFT P                                                 | ARKING BRAKE                                                                                                                                               | DRIVE SHAFT PARKING BRAKE |
|-------------------------|----------------------------------