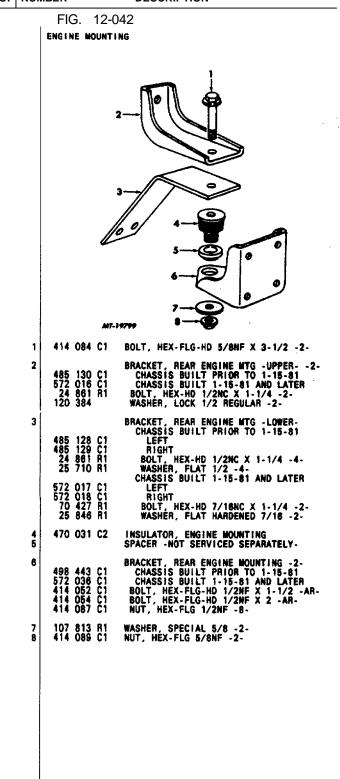

|

PRINTED IN UNITED STATES OF AMERICA

DESCRIPTION

REF PART NO. NUMBER



TM 5-4210-230-14&P-2

PRINTED IN UNITED STATES OF AMERICA

FIG. 12-038 PAGE NO. 68



### TM 5-4210-230-14&P-2





DESCRIPTION



### TM 5-4210-230-14&P-2 MT140 GROUP 12- ENGINES

| PART<br>NUMBER | DESCRIPTION |
|----------------|-------------|
|                |             |

FIG. 12-043

ENGINE REAR MOUNTING



### MT140 CROUR 12 ENGINES



# TM 5-4210-230-14&P-2

| F PAR<br>D. NUM |                                        |                                                      |                                   |                                                                                                                                                                                                                                                                                                               | NO. | PART<br>NUMBER                                         | DESCRIPTION