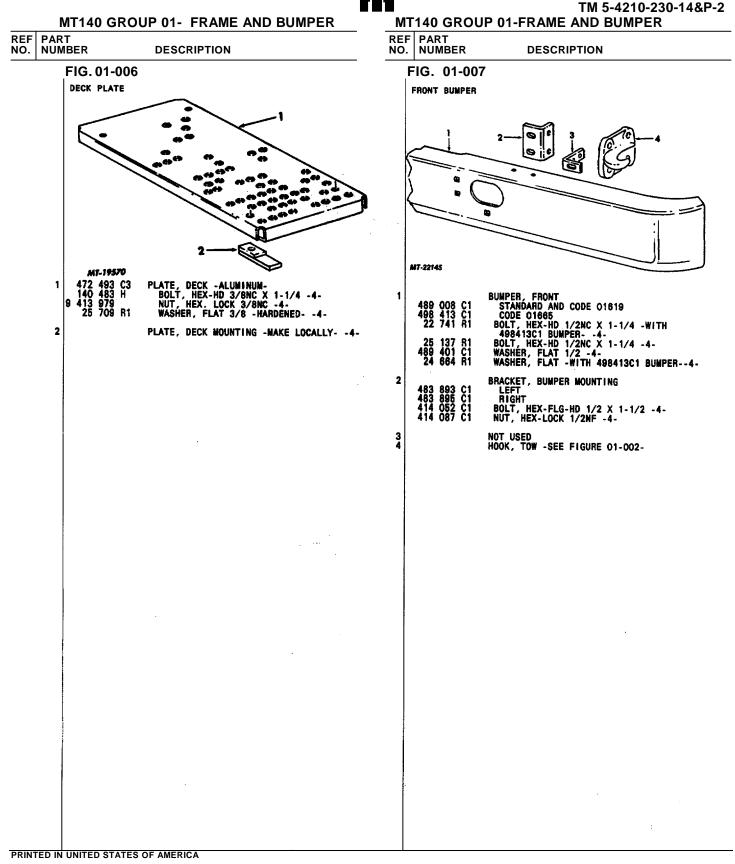

## MT140 GROUP 01- FRAME AND BUMPER

#### TM 5-4210-230-14&P-2 MT140 GROUP -01 FRAME AND BUMPER

REF PART NO. NUMBER

DESCRIPTION

|   | Г                                                    |                                                                                                                                  | MT<br>REF |                                                      |                                                                                                                                     |
|---|------------------------------------------------------|----------------------------------------------------------------------------------------------------------------------------------|-----------|------------------------------------------------------|-------------------------------------------------------------------------------------------------------------------------------------|
| _ |                                                      | DESCRIPTION                                                                                                                      | NO.       |                                                      |                                                                                                                                     |
| 1 | FIG.01-004<br>FRAME ASSEMBLY                         | (                                                                                                                                |           | FRAME ASSEMBLY                                       | 4 CONTINUED                                                                                                                         |
|   | به<br>نې                                             |                                                                                                                                  |           |                                                      |                                                                                                                                     |
| 1 | 471 631 C1<br>494 193 C2<br>471 635 C2               | CHANNEL, ENGINE FRONT MOUNTING RIGHT<br>D150, 170, 190, V537, 3208 ENGINES<br>9.0 LITER ENGINE<br>V345, 392, MV404, 448 ENGINES  | 6         | 493 738 C4<br>414 052 C1<br>414 087 C1               | M2-19844<br>CROSSMEMBER, FRAME -WILL WORK FOR<br>493528C4AR-<br>BOLT, HEX-FLG-HD 1/2 X 1-1/2 -AR-<br>NUT, HEX-LOCK 1/2NF -AR-       |
|   | 471 641 C1<br>414 052 C1<br>414 053 C1<br>414 087 C1 | 07466, DT14668 ENGINES<br>BOLT, HEX-FLG-HD 1/2NF X 1-1/2 -10-<br>BOLT, HEX-FLG-HD 1/2NF X 1-3/4 -10-<br>NUT, HEX-LOCK 1/2NF -10- |           | 104 131<br>12 017 R1                                 | RIVET, RD-HD 1/2 X 1-3/8 -W/O REINF-<br>-AR-<br>RIVET, RD-HD 1/2 X 1-5/8 -W/REINF-AR-                                               |
| 2 |                                                      | SIDEMEMBER -ORDER BY DESCRIPTION-                                                                                                | 7         | 471 630 C1<br>494 192 C2                             | CHANNEL, ENGINE WOUNTING LEFT<br>D150, 170, 190, V537, 3208 ENGINES<br>9.0 LITER ENGINE                                             |
| 3 | 468 836 C1<br>468 837 C1                             | GUSSET, CROSSMEMBER -2-<br>EXCEPT 2125, 2155 NODELS<br>LEFT<br>RIGHT                                                             |           | 471 634 C2<br>471 640 C1<br>414 052 C1<br>414 053 C1 | V345, 392, MV404, 446 ENGINES<br>D7466, D714668 ENGINES<br>BOLT, HEX-FLG-HD 1/2NF X 1-1/2 -8-<br>BOLT, HEX-FLG-HD 1/2NF X 1-3/4 -8- |
|   | 473 322 C2<br>104 131                                | FOR 2125, 2155 MODELS<br>RIVET, RD-HD 1/2 X 1-3/8 -12-                                                                           | 8         | 414 087 C1<br>492 077 C2                             | NUT, HEX-LOCK 1/2NF -8-<br>CROSSMEMBER, ENGINE FRONT -WILL WORK                                                                     |
| 4 |                                                      | CROSSMEMBER, CAB REAR<br>EXC FBC CODE 16010<br>EXC 2125, 2155 MODELS                                                             |           | 414 052 C1<br>414 087 C1                             | FOR 473915C1-<br>BOLT, HEX-FLG-HD 1/2NF X 1-1/2 -8-<br>NUT, HEX. LOCK 1/2NF -8-                                                     |
|   | 484 261 C2<br>484 571 C1<br>473 323 C2               | W/O DT466 ENGINE<br>W/DT466 ENGINE                                                                                               |           | 580 189 C1                                           | CROSSMEMBER, ENGINE REAR<br>Upper Frame tie<br>W/9.ol Engine and 13312, 13672,                                                      |
|   | 4/3 323 C2<br>484 261 C2<br>414 052 C1               | FOR 2125, 2155 WODELS<br>FOR FBC CODE 16010<br>BOLT, HEX-FLG-HD 1/2NF X 1-1/2 -W/0                                               |           | 580 185 CT                                           | 13674 TRANSMISSIONS<br>W/B.OL ENGINE AND 13326, 13464                                                                               |
|   | 414 053 C1                                           | REINF12-<br>Bolt, Hex-Flg-HD 1/2NF X 1-3/4 -W/                                                                                   |           | 579 107 C1                                           | TRANSWISSIONS, W/DT466 ENGINE AND<br>13464 TRANSWISSION<br>W/DT466 ENGINE AND 13312, 13672,                                         |
|   | 414 087 C1<br>473 323 C2                             | REINF12-<br>Nut, Hex-Lock 1/2NF -12-<br>Crossmember, CAB Rear Rear -travelcrew                                                   |           |                                                      | 13674 TRANSMISSIONS<br>LOWER FRAME TIE                                                                                              |
|   | 501 759 C1                                           | ONLY-<br>Bracket, center Brg -exc V345, 392 Eng-                                                                                 |           | 505 245 C3<br>505 847 C4<br>414 051 C1               | W/9.OL ENGINE<br>W/DT486 ENGINE<br>BOLT, HEX-FLG-HD 1/2NF X 1-1/4 -4-                                                               |
|   | 414 051 C1<br>414 087 C1                             | -TRAVELCREW ONLY-<br>BOLT, HEX-FLG-HD 1/2NF X 1-1/4 -2-<br>NUT, HEX-FLG LOCK 1/2NF -2-                                           |           | 414 087 C1                                           | NUT, HEX-FLG. LOCK 1/2NF 4-                                                                                                         |
|   | 571 427 C2                                           | CROSSMEMBER, REAR SPRING -WILL WORK FOR<br>473369C2, 491525C34-                                                                  |           |                                                      |                                                                                                                                     |
| 5 |                                                      |                                                                                                                                  |           |                                                      |                                                                                                                                     |