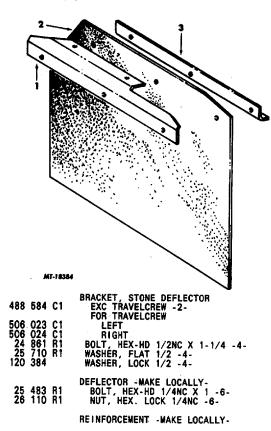

|      |  |   |  |  |
|        |     |      |                                          |      |  |   |  |  |
|        |     |      |                                          |      |  |   |  |  |
|        |     |      |                                          |      |  |   |  |  |
|        |     |      |                                          |      |  |   |  |  |

.

### MT-140 GROUP 09-FRONT SHEET METAL



TM 5-4210-230-14&P-2

MT-140 GROUP 09-FRONT SHEET METAL

PRINTED IN UNITED STATES OF AMERICA

FIG. 09-008 PAGE NO. 14



### TM 5-4210-230-14&P-2 MT-140 GROUP 09-FRONT SHEET METAL

### DESCRIPTION FIG. 09-010

STEP AND MODESTY PANEL





### TM 5-4210-230-14&P-2 MT-140 GROUP 09-FRONT SHEET METAL

REF PART DESCRIPTION

STONE DEFLECTOR

1

2

3



PRINTED IN UNITED STATES OF AMERICA

FIG. 09-011 PAGE NO. 16

## TM 5-4210-230-14&P-2

### **MT-140 GROUP 09-FRONT SHEET METAL**



### MT-140 GROUP 09-FRONT SHEET METAL

REF PART NO. NUMBER DESCRIPTION

FIG. 09-014

STEP AND MODESTY PANEL



| 9 | 501<br>471<br>24<br>24<br>413 | 598                      | C1<br>C2<br>R1<br>R1 | REAR<br>RIGHT SIDE MOUNTED-W/O MODESTY PANEL-<br>BOLT, HEX-HD 3/BNC X 3/4 -AR-<br>BOLT, HEX-HD 3/BNC X 1 -AR-<br>NUT, HEX. LOCK 3/BNC -AR- |
|---|-------------------------------|--------------------------|----------------------|--------------------------------------------------------------------------------------------------------------------------------------------|
| 9 | 24<br>413                     | 627<br>840<br>979<br>709 | Ř1                   | BOLT, HEX