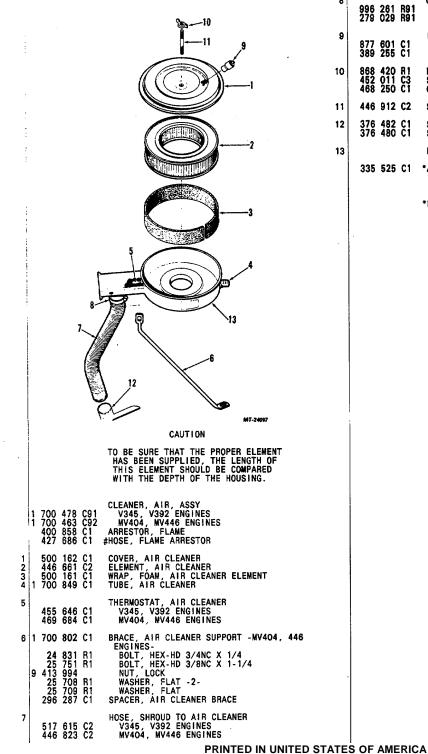

| PRINTED IN UN                                                                                                            | ITED ST |     | OF AMERIC      | A        |            |          |
| LIG.       | . 12-10       |                                                              |                                                                                                                          |         | . 4 |                |          |            |          |

DESCRIPTION BER .12-162 GAS RECIRCULATION SWITCH MT-22395 1 C92 SWITCH, EMISSION, EGR 7 C91 CLAMP, EGR SWITCH

TM 5-4210-230-14&P-2

# **H**it

#### MT140 GROUP 12- ENGINES

DESCRIPTION

| REF | PART   |
|-----|--------|
| NO. | NUMBER |

FIG. 12-163

AIR CLEANER AND MOUNTING



#### MT140 GROUP 12- ENGINES

|    |     | ART<br>UMB | ER       | DESCRIPTION                                        |  |  |  |  |
|----|-----|------------|----------|----------------------------------------------------|--|--|--|--|
|    |     |            |          |                                                    |  |  |  |  |
| 8  | 996 | 281        | R9 1     | CLAMP, HOSE -AT AIR CLEANER-<br>V345, V392 Engines |  |  |  |  |
| 9  | 877 | 601        | CI       | INDICATOR, RESTRICTION<br>V345, V392 Engines       |  |  |  |  |
| 10 | 452 | 011        | C3       | SCREW, WING TYPE -V345, V392 ENGINES-              |  |  |  |  |
| 11 | 446 | 912        | C2       | STUD, MOUNTING                                     |  |  |  |  |
| 12 |     | 482<br>480 | C1<br>C1 | SHROUD -V345, V39