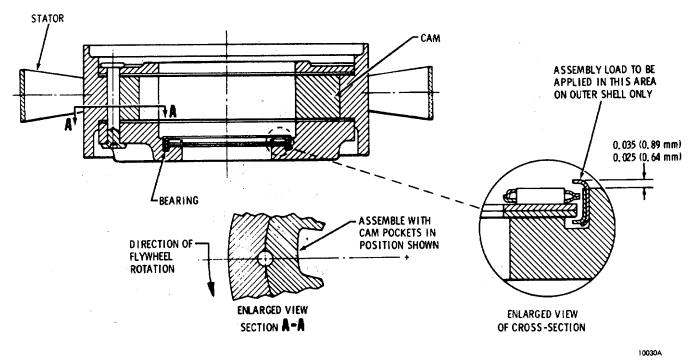

6-8. Installing stator thrust bearing (AT 543)

## CAUTION

Do not scratch or nick any stator bores. Do not attempt to disassemble the stator and cam assembly unless replacement is required. Refer c below for stator rebuilding procedure.

(11) If the needle bearing must be replaced, remove it carefully to avoid nicking the aluminum bore in which it is held.

(12) Place a new bearing assembly into the aluminum bore of the stator. Using bearing installer tool 3-23549, install the thrust bearing (Fig. 6-8).

(13) Drive the bearing assembly in until the top of the outer shell is 0.025 to 0.035 inch above the shoulder in the side plate (Fig. 6-9). The installing tool will seat on the stator area surrounding the bearing when the bearing is properly installed.

### **REBUILD OF SUBASSEMBLIES**



Fig. 6-9. Stator bearing installation (AT 543)

# CAUTION

Apply the load only to the outer shell of the bearing during installation (Fig. 6-9).

(14) Remove the needle bearing assembly and bearing race from the converter pump (Fig. 6-10).

(15) Flatten the corners of lockstrips 20 (A, foldout 3). Remove eight bolts 19 and the lockstrips.

(16) Remove hub 21 (A, foldout 3) and gasket 22 from pump 24.

(17) Do not remove bolts 25 unless new bolts are needed.

#### NOTE

Refer to paragraph 6-2.





c. Rebuilding Stator Assembly

## NOTE

Do not disassemble the stator assembly unless replacement of stator thrust washer 13, rivets 19, washer 14 or washer 17 is necessary. If stator 15 or cam 16 is cracked or damaged, replace t he complete stator assembly.

A hydraulic press having a minimum