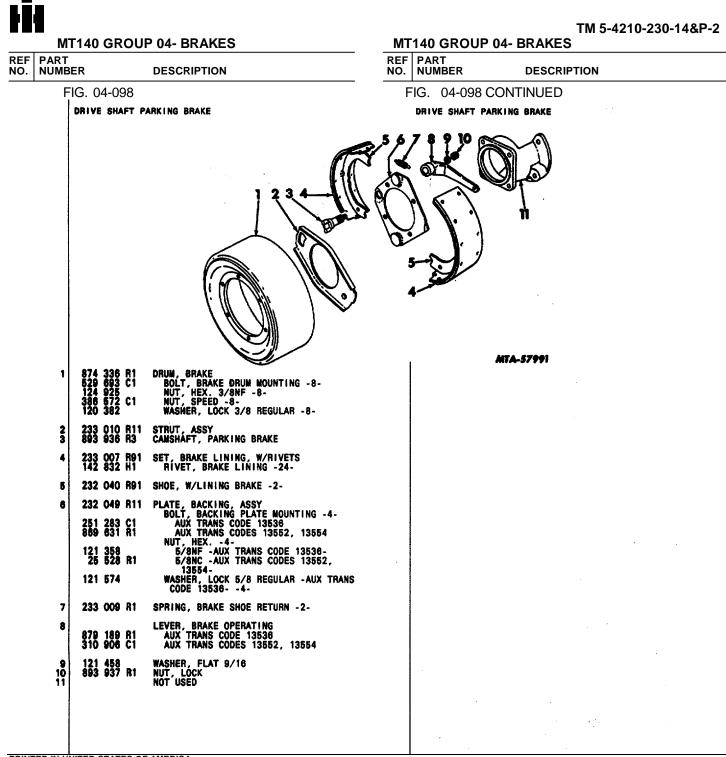

RAC<br>GASKET, COMPRESSOR MOUNTING                      | CKET   |                                                |                                                                                                                         |  |  |  |  |
|                        | 14                   | 875 723<br>465 515                               | R1<br>C1  | PULLEY, AIR COMPRESSOR<br>EXCEPT EMISSION AIR PUMP<br>FOR EMISSION AIR PUMP                                                                       |        |                                                |                                                                                                                         |  |  |  |  |

PRINTED IN UNITED STATES OF AMERICA

FIG. 04-092 PAGE NO. 96



FIG. 04-097

**PAGE NO. 101** 





REF PART NO. NUMBER

R DESCRIPTION

NUMBER

FIG. 04-099



### TM 5-4210-230-14&P-2

MT140 GROUP 04 -BRAKES REF PART NO. NUMBER DESCRIPTION

PARKING BRAKE CONTROL LEVER AND CABLE

REF PART NO. NUMBER DESCRIPTION

FIG. 04-100

REF PART NO. NUMBER DESCRIPTION

MT140 GROUP 04 -BRAKES

FIG. 04-100 CONTINUED

PARKING BRAKE CONTROL LEVER AND CABLE



PRINTED IN UNITED STATES OF AMERICA REV. 4

FIG. 04-100 PAGE NO. 104

REF PART NO. NUMBER DESCRIPTION

FIG. 04-115

REF PART NO. NUMBER DESCRIPTION

FIG. 04-115 CONTINUED

|                         | DRIVE SHAFT P                                                 | ARKING BRAKE                                                                                                                                               | DRIVE SHAFT PARKING BRAKE |