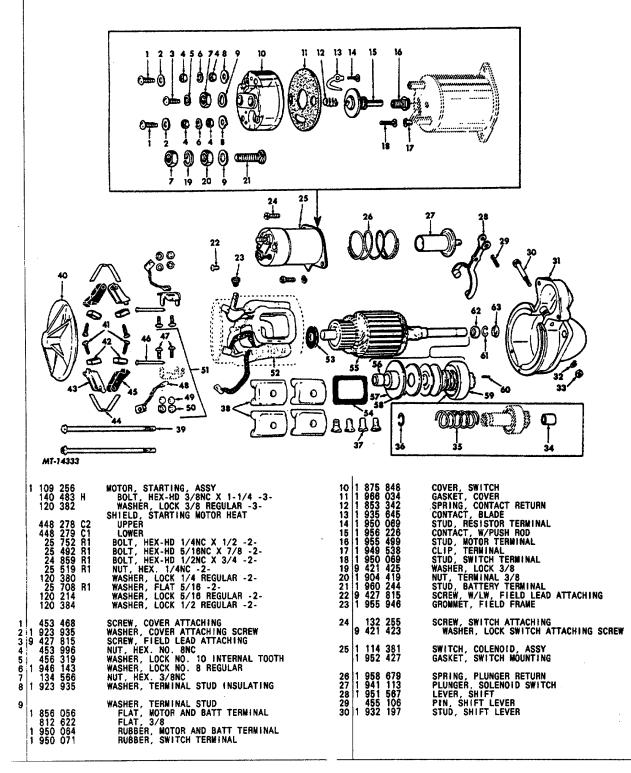

|      |                                                        |





### TM 5-4210-230-14&P-2 MT-140 GROUP 08-ELECRICAL SYSTEM

REF PART NO. NUMBER DESCRIPTION



REF PART NO. NUMBER DESCRIPTION

FIG. 08-048 CONTINUED STARTING MOTOR



### REF PART NUMBER NO. DESCRIPTION FIG. 08-051 CONTINUED STARTING MOTOR HOUSING, W/BUSHING AND SEAL, LEVER BUSHING, LEVER HOUSING BUSHING, LEVER HOUSING GASKET, OIL RESERVOIR PLUG, LEVER HOSUING RESERVOIR PLUG, OIL RESERVOIR FELT PLUG, PIPE -11/32-SEAL, LEVER HOUSING OIL WICK, LEVER HOUSING OIL 41 951 069 951 069 894 637 923 484 933 111 417 501 955 303 427 882 918 047 916 439 9 1 9 1 WICK, LEVER HOUSING OIL LEVER, SHIFT O-RING, SHIFT LEVER SHAFT -15/64-NUT, PLUNGER ROD GUIDE ADJUSTING GASKET, LEVER HOUSING PLUG PLUG, LEVER HOUSING RING, SHIFT LEVER SHAFT SNAP O-RING, SHIFT LEVER SHAFT -1/2-SHAFT, SHIFT LEVER SHAFT -1/2-SHAFT, SHIFT LEVER SHAFT -1/2-SHAFT, SHIFT LEVER SHAFT -1/2-SHAFT, SHIFT LEVER SHAFT -1/2-SHAFT, SHIFT LEVER SHAFT -1/2-SHAFT, SHIFT LEVER SHAFT -1/2-SHAFT, SHIFT LEVER S