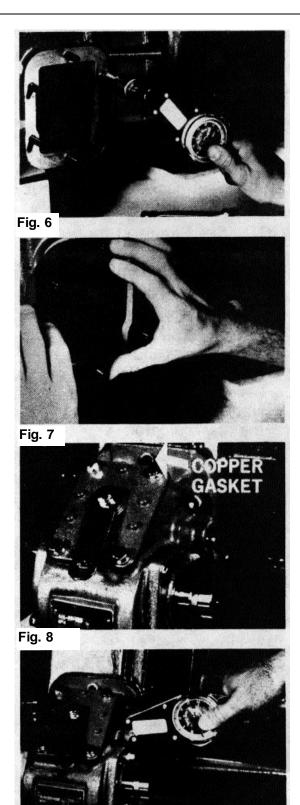

red.
  - Remember the lubricant in the transmission also lubricates the P.T.O. Therefore, at least one gasket must always be used on either side of filler blocks, adapter assemblies or adapter plates. More gaskets may be required when establishing proper backlash.
- 8. Secure P.T.O. to the transmission.
  - Copper gaskets are used as a guard against leaks under cap screw head. (See FIG. 8.)

# NOTE: If holes in the P.T.O. aperture are not drilled through, discard the copper gaskets and replace them with lock washers.

The 22 Series must always have a copper washer under its one cap screw head that goes through inside of housing.

 Fasten the P.T.O. to the transmission torquing 6 bolt to 30-35 lbs. ft. (4.14-4.84 kg meters) and 8 bolt to 45-50 lbs. ft. (6.22-6.91 kg meters.) (See FIG. 9.)





# To check for proper backlash on P.T.O.'s with shift cover

- 1. Remove the P.T.O. shift housing and/or inspection plate.
- Mount the dial indicator so that it registers movement of the input gear (driven gear) of the P.T.O. (See FIG. 10.)

# NOTE: See Figure 11 for proper location of dial indicator contact point. (Two common type dial indicators shown.)

- 3. Hold the P.T.O. driver gear in transmission with a screwdriver or bar and rock the P.T.O. input gear (driven gear) back and forth with your hand. Note the total movement on the dial indicator.
- 4. Establish backlash at .006-.012 (.15mm-.30mm) by adding or subtracting gaskets.

#### General rule --- A Chelsea .010 gasket will change backlash approx. .006. A .020 gasket changes backlash approx. .012.

#### Checking backlash on un