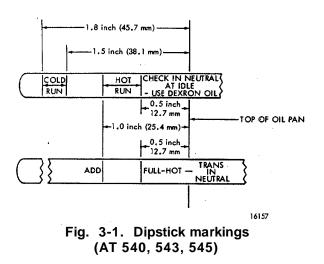

ringing the oil level above the Full mark, the planetary units will run in the oil, foaming and aerating the oil. Overheating and irregular shift patterns can occur when the oil is aerated.

(4) A defective sealring 14 (B, foldout 9) on the filter intake pipe will also cause the input pump to draw air and oil from the sump, causing the same problems as in (2) above.

<u>c.</u> <u>Protect Fill Pipe</u>. When adding oil or checking oil level, dirt or foreign material must not be allowed to enter the fill pipe. Before removing the dipstick, clean around the end of fill pipe.

<u>d.</u> <u>Dipstick Markings</u> Earlier models use a dipstick marked Full and Add (fig.3-1). Later models use a dipstick marked Cold Run and Hot Run. Figure 3-2 illustrates the marks in relation to the transmission.



#### NOTE

The add and full dimensions on t he early dipsticks coincide with the Hot Run band dimensions on the later dipsticks.

If desired, the early dipstick can be recalibrated to show Hot and Cold Run bands.

e. <u>Oil Level Check Procedure</u> Start the engine and shift the transmission through all drive ranges to fill the clutch cavities and oil passages, then shift to neutral. Idle the engine for at least a minute at 1000-1200 rpm to clear the system of air. Check the oil while the vehicle is on level ground and the parking brake is applied. When adding oil or checking the oil level remove all dirt or foreign material around the fill pipe opening. Paragraphs 3-3f, and g. describe the checks that can be made when the dipstick has Cold Run and Hot Run bands.

Paragraph h, describes