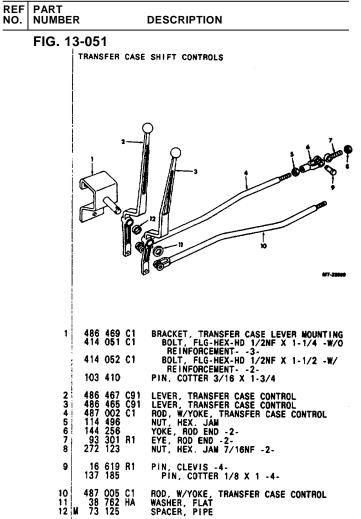

| 3<br>4 | 414<br>470<br>484<br>414 | 089<br>031<br>109<br>076 | C1<br>C2<br>C1<br>C1 | INSULATOR, RUBBER<br>BRACKET, TRANSFER CASE<br>BOLT, FLG-HEX-HD 5/8NF X 1-1/2 -W/O<br>REINFORCEMENT4-<br>BOLT, FLG-HEX-HD 5/8NF X 1-3/4 -W/ |

6 107 813 R1 WASHER, FLAT 3/16 -4-

#### FIG. 13-050 PAGE NO. 59



#### TM 5-4210-230-14&P-2 MT140 GROUP 13- TRANSMISSIONS

|     |        | <br>        |
|-----|--------|-------------|
| REF | PART   |             |
| NO. | NUMBER | DESCRIPTION |

FIG. 13-052

F

N

1

2

3

4

9

TRANSMISSION REAR MOUNTING



470 031 C2 INSULATOR, TRANSMISSION MOUNTING

- 483
   800
   C3
   BRACKET, TRANSMISSION SUPPORT

   414
   052
   C1
   BOLT, FLG-HEX-HD
   1/2NF X
   1-1/2

   414
   087
   C1
   NUT, FLG-HEX.LOCK
   1/2NF
   X
   1-1/2

   414
   087
   C1
   NUT, FLG-HEX.LOCK
   1/2NF
   X
   1-1/2

   414
   987
   B
   DLT, HEX-HD
   3/8NC
   X
   1-1/2

   413
   978
   NUT, HEX.LOCK
   3/8NC 2 2
- BAR, TRANSMISSION MOUNTING SUPPORT

   492 885 C1
   CODE 13422

   414 089 C1
   NUT, FLG-HEX. LOCK 5/8NF -2 

   25 711 R1
   WASHER, FLAT 5/8 -2 

   492 88