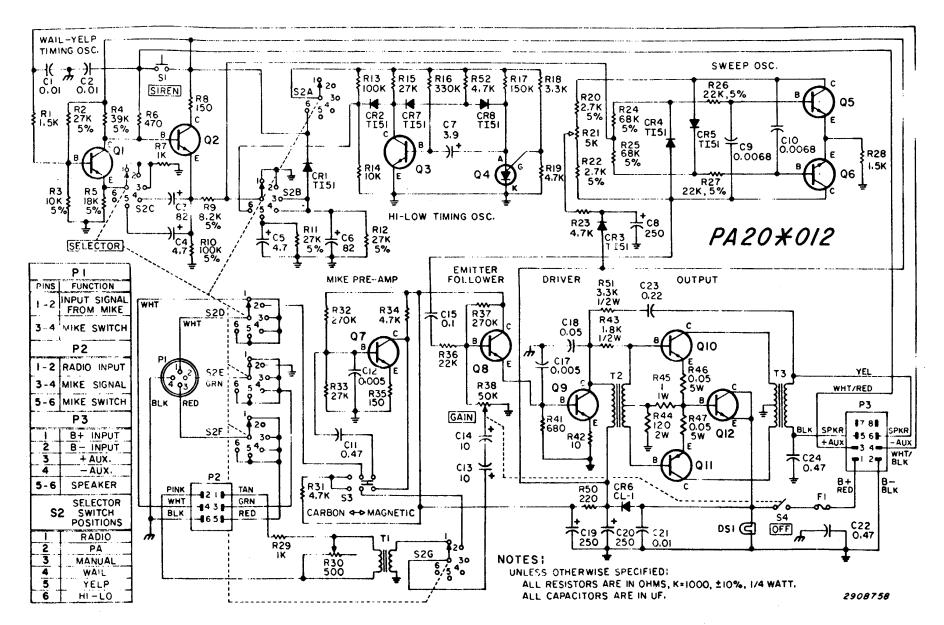

|
| only)<br>Q12                | Blocking                                                                            | 125B406                                  |                                           | Terminal strip<br>Circuit Board (with parts<br>installed).                                              | 229A115<br>200D389                                  |
|                             |                                                                                     | 1                                        | 15                                        |                                                                                                         |                                                     |



Figure 10. Component Location Diagram.

16



Figure 11. Schematic Diagram



# FIRE PUMPER INSTALLATION FOR LIQUID LEVEL FLUIDMETER

- STEP 1

330 East Jericho Tpke. Smithtown, NY 11787 USA (516) 979-6333 (212) 362-8565 Toley: 64-7034

Telex: 64-7034 () e 0 STEP 4 FOUR LIGHT **STEPS** COMPLETERS PANELS INDICATING BOX (EP) 1. BULB Drill 11/2" (38mm) hole in top of æ water tank. RED 2. Insert sensor thru newly drilled LENS hole in top of tank and using р (<sup>1</sup> sensor head as a template, transfer 15 drill and tap (4) 1/4" (6mm) screws. After tapping, firmly screw down sensor and route cable to REEW back of meter panel. 3. Using bezel plate as a template, mark off holes on meter panel and WIRES FROM BOTTOM OF BOX drill (4) 3/4" (19mm) holes and (2) 3/16" (5mm) holes. Then sandwich together as shown with furnished STEP 5 BEZEL m