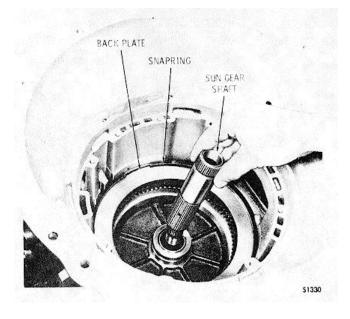

wo hook-type sealrings 34 (B, foldout 5) and thrust washer 33 from the oil pump assembly.

(7) Refer to paragraph 6-7 for rebuild of the oil pump assembly.

b. Forward Clutch and Turbine Shaft

(1) Remove the front support gasket (fig. 5-1

(2) Grasp the turbine shaft (fig. 5-11) and lift out the forward clutch and turbine shaft assembly.

(3) Remove the nylon thrust washer from the rear of the clutch assembly.

(4) Refer to paragraph 6-8 for rebuild of the forward clutch and turbine shaft assembly.

© 1980 General Motors Corp.



Fig. 5-11. Removing front support gasket





# 5-5. REMOVAL OF FOURTH AND THIRD CLUTCHES

#### a. Fourth Clutch

(1) Grasp the spring reainer on the fourth clutch (fig. 5-12), and lift out the fourth clutch assembly.

#### AT 540 SERIES AUTOMATIC TRANSMISSIONS



Fig. 5-13. Removing sun gear shaft assembly

(2) Refer to paragraph 6-9 for rebuild of the fourth clutch assembly.

(3) Remove sun gear shaft (fig. 5-13).

<u>b</u>. <u>Third Clutch</u> (1) Remove the snapring that retains the third clutch back plate (fig. 5-13).

(2) Remove the back plate.

(3) Remove the six third clutch plates (fig. 5-14).

# 5-6. REMOVAL OF CENTER SUPPORT ASSEMBLY AND GEARING

a. Center Support Assembly

(1) Remove the snapring that retains the center support assembly (fig. 5-14). This is a selective thickness snapring (refer to para 7-2a(2)).

(2) Install the center support lifting bracket J-23643 into the recess between the hook-type sealrings on the center support hub.



Fig. 5-14. Removing third clutch plates

(3) Lift carefully, straight upward, on the lifting