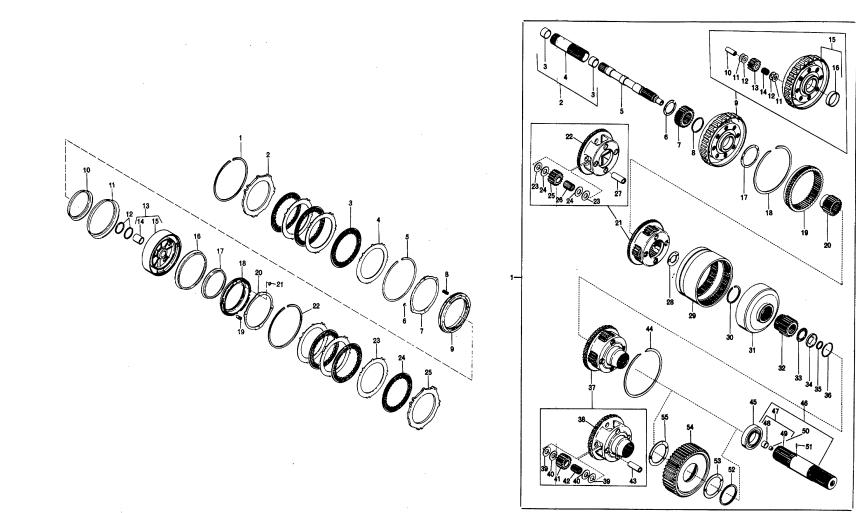

Needle roller bearing (76)
- 27 Pinion pin (4)
- 28 Thrust washer

- 29 Planetary connecting drum
- 30 Snapring
- 31 Center planetary ring gear
- 32 Rear planetary sun gear
- 33 Needle thrust bearing
- 34 Thrust bearing race
- 35 Spiral retainer ring
- 36 Snapring
- 37 Rear planetary carrier assembly
- 38 Rear planetary carrier
- 39 Bronze thrust washer (8)
- 40 Steel thrust washer (8)
- 41 Pinion (4)
- 42 Needle roller bearing (76)
- 43 Pinion pin (4)
- 44 Snapring
- 45 Ball bearing
- 46 Output shaft assembly
- 47 Shaft and bushing assembly
- 48- bushing
- 49 Output shaft
- 50 Plug
- 51 Governor drive spring pin
- 52 Spiral retainer ring (prior to
- S/N 5071)
- 53 Space washer (prior to S/N 5071)
- 54 Rear planetary ring gear (prior
- to S/N 5071)
- 55 Spacer washer (prior to S/N 5071)



A, foldout 7. Second clutch, third clutch and center support-exploded view



A

## **AT 540 SERIES AUTOMATIC TRANSMISSIONS** FOLDOUT 7

В

7561E

B, foldout 7. Planetary gear unit - exploded view

Α

## 1 - Snapring

- 2 Back plate (selective)
- 3 Internal-splined clutch plate (7)
- 4 External-tanged clutch plate (7)
- 5 Rear planetary ring gear (after
- S/N S070)
- 6 Snapring
- 7 Spring retainer
- 8 Piston return spring (22)
- 9 First clutch piston
- 10 Piston outer sealring
- 11 Piston inner sealring

# В

1 - Gasket

2 - Power takeoff cover

3 - Bolt, 2/8-16 x 1 (6)

4 -Drive screw

5 - Name plate

6 - Case assembly

- 7 Breather
- 8 Pipe plug, 1/8
- 9 Internal Snapring
- 10 Case and pin assembly
- 11 Transmission case
- 12 Governor support pin
- 13 Pipe plug, 1/8
- 14 Neutral start