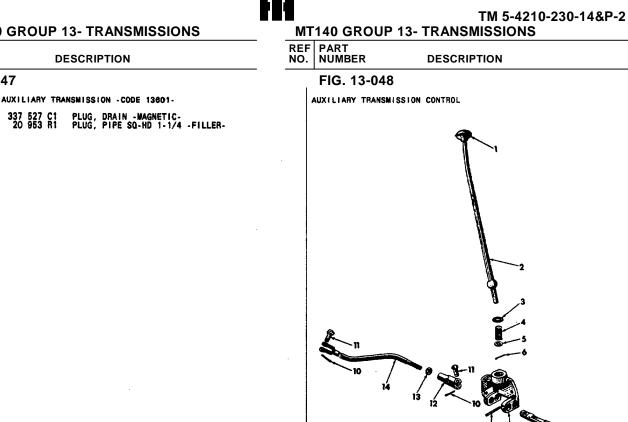

|

# PRINTED IN UNITED STATES OF AMERICA REV. 4



#### TM 5-4210-230-14&P-2 MT140 GROUP 13- TRANSMISSIONS

DESCRIPTION

# REF PART NO. NUMBER FIG. 13-069

TRANS OIL FILTER MOUNTING AND HOSING



FIG. 13-068 PAGE NO. 72

#### PRINTED IN UNITED STATES OF AMERICA REV. 4

| MT140 GF     | OUP 13- TRANSMISSIONS |
|--------------|-----------------------|
| ART<br>JMBER | DESCRIPTION           |

REF PART NO. NUMBER

FIG. 13-047

51 52



MT-22033

123456

7

8 9

91 047 R1 445 831 R1

356 400 C1 24 840 R1 413 979 91 050 R1 103 321

HANDLE, CONTROL LEVER LEVER, CONTROL WASHER, CONTROL LEVER SPRING UPPER SPRING, CONTROL LEVER WASHER, CONTROL LEVER SPRING LOWER PIN, COTTER

ROD, SHIFT -FIRST AND SECOND-BAR, CONTROL

HOUSING, CONTROL LEVER BOLT, HEX-HD 3/8NC X 1 -3-NUT, HEX.LOCK 3/8NC -3-BOLT, CONTROL LEVER PIVOT WASHER, LOCK 3/8 REGULAR

PIN, SHIFT ROD SLIDE STOP PIN, COTTER 1/8 X 1 -2-PIN, ROD END 1/2 X 1-27/64 -2-YOKE, ADJUSTABLE NUT, HEX. JAM 1/2NC ROD, W/YOKE, CONTROL -FIRST AND SECOND-

PRINTED IN UNITED STATES OF AMERICA REV. 4

FIG. 13-047 PAGE NO. 57

DESCRIPTION



#### TM 5-4210-230-14&P-2 MT140 GROUP 13- TRANSMISSIONS

NO. NUMBER

REF PART

FIG. 13-049

TRANSFER CASE ASSEMBLY -CODE 13155-

#### REF PART NO. NUMBE