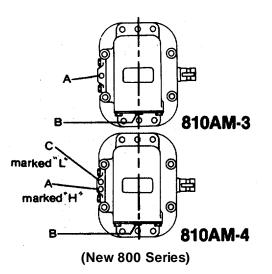

| 378880            | 378970             | 378897           |
|----------------|-------------------|-------------------|--------------------|------------------|
| D              | .750-16 U.N.F. 2A | .875-14 U.N.F. 2A | 1.062-16 U.N.F. 2A | 1.312-12 U.N. 2A |
| E              | .250-18 N.P.T.F.  | .250-18 N.P.T.F.  | .250-18 N.P.T.F.   | .250-18 N.P.T.F. |
| F              | .750-16 U.N.F. 2B | .875-14 U.N.F. 2B | 1.062-16 U.N.F. 2B | 1.312-12 U.N. 2B |

The specific "T" Fitting for each Automatic Transmission is called out at the bottom of each transmission's application sheet. If a "T" fitting is not called out, then a standard pipe tee will adapt.

- A. High Pressure Line From Valve.
- B. Dump Line to P.T.O. From 3 Way Valve.
- C. Lubrication Line From Transmission. (New 800 Series)



- A. High Pressure Line From Valve.
- B. Dump Line to P.T.O. From 3 Way Valve.
- C. Lubrication Line From Transmission. Attach to Either End of IDLER Shaft.



- A. High Pressure Line From Valve.
- B. Dump Line to P.T.O. From 3 Way Valve.
- C. Lubrication Line From Transmission. Attach to Either End of IDLER Shaft.



26



# SOLENOID VALVE APPLICATION

| TRANSMISSION                | VOLTAGE        | SOLENOID VALVE NO.   | COLOR CODE    |  |
|-----------------------------|----------------|----------------------|---------------|--|
| ALL ALLISON<br>(260 P.S.I.) | 12 V.<br>24 V. | 378882-1<br>378882-2 | Black<br>Blue |  |



HT-70



### P.T.O. OPENINGS (Continued)



2. Engine driven P.T.O. Drive Gear



1. Converter driven P.T.O. Drive Gear

#### CIRCUIT CHECK For Power Shift P.T.O.'s o