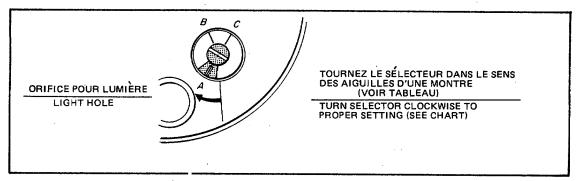

setting (Figure 2) as indicated by chart.

**IMPORTANT:** Final adjustment of selector, to a new setting, must always be made in a clockwise direction.

4. Replace "CAL POT" cover plate.

**IMPORTANT:** Do not attempt to rewire or repair internal components.

| ENGINE TYPE         |         | SELECTOR          | SETTING |
|---------------------|---------|-------------------|---------|
| 2-cylinder, 2-cycle |         |                   | A       |
| 3-cylinder,         | 2-cycle |                   | В       |
| 1 autindae          | 2-cycle | Preset at factory | с       |
| 4-cylinder          | 4-cycle |                   | A       |
| 6-cylinder,         | 4-cycle |                   | В       |
| 8-cylinder,         | 4-cycle | Preset at factory | С       |

### CYLINDER-CYCLE CHART



FIGURE 2. Rear of Tachometer

### MONTAGE

Le tachymètre contenu dans cet empaquetage est concy pour être monté sur un panneau. Pour montage sur piédestal ou sur colonne de direction, le nécessaire 289-A est disponible pour les modèles ayant un boîtier métallique, mais ce nécessaire ne peut être utilisé pour les modèles qui ont un boîtier en plastique.

1. Choisissez un emplacement sur le panneau, le tableau de bord ou la console à un endroit où

### MOUNTING

The Tachometer in this package is designed for panel mounting. For pedestal or column mounting, Kit 289-A is available for metal case models, but cannot be used for models with a plastic case.

1. Select a location on panel, dash or console for tachometer where it can be readily viewed by

le tachymètre peut être facilement vu par