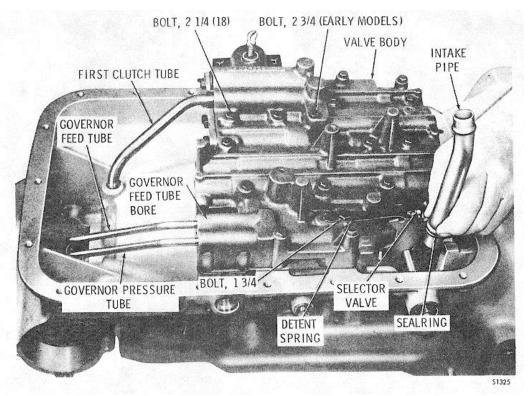

when the body is removed. Either tape or wire it in place, or remove it from the front of the body.

<u>d</u>. Remove the three oil tubes. Remove the oil screen from the valve body, at the governor feed tube bore (fig. 5-8). If the oil screen is located in the governor feed tube where the tube enters the transmission housing, remove and discard it, regardless of its condition. This screen is to be replaced by a wire screen and relocated in the governor feed tube bore.

<u>e</u>. Refer to paragraph 6-6 for rebuild of the control valve body assembly.

<u>f.</u> Apply a small amount of oil-soluble grease to the end of a nonmagnetic rod (1/4-inch diameter). Insert the rod (greased end first) into the valve body cavity and remove the ball (fig. 5-9).

## AT 540 SERIES AUTOMATIC TRANSMISSIONS



Fig. 5-8. Removing oil intake pipe



Fig. 5-9. Removing governor check ball

g. Remove t h e center support anchor bolt and flat washer (fig. 5-9).

# 5-4. REMOVAL OF OIL PUMP AND FORWARD CLUTCH

### a. Oil Pump

(1) Remove nine bolts and washers that' retain the front support. Discard washers.

(2) Remove two bolts and washers (approximately 180° apart) from the oil pump body (fig. 5-10).

(3) Install slide hammers J-6125 into the holes from which the two bolts (step (2), above) were removed.

(4) Hammer upward with the slide hammers to loosen the oil pump assembly (fig. 5-10). When free, lift the oil pump assembly out of the transmission case.

## DISASSEMBLY OF TRANSMISSION



Fig. 5-10. Removing oil pump assembly

(5) Remove the slide hammers, and replace the two bolts and washers r