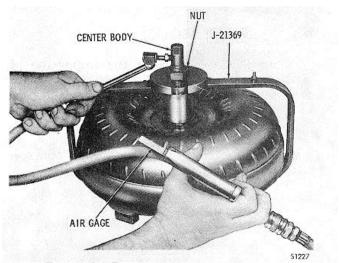

.94 mm) |
| Reliabilt Remanufactured (No Code)      | 0.022 in.<br>(0.56 mm) |
| Rebuilt by Independent                  | 0.022 in.<br>0.56 mm)  |

#### c. Leak Test

(1) Clear the torque converter of oil Examine the oil for foreign matter or metal, indicating internal damage.

(2) Install the torque converter leak test fixture J-21369 onto the converter (Fig. 6-2). The center body must be installed first, with its nut loosened (toward top of body).

(3) Next, place the converter, and center body, in the fixture bracket. Tighten the nut firmly to seal the center body in the torque converter hub.

(4) Pressurize the converter to 75 psi maximum. Submerge the pressurized assembly in

water, and observe closely for bubbles that indicate leakage. If the assembly leaks, it should be replaced.



Fig. 6-2. Pressurizing torque converter for leak test

## WARNING

Be sure that all pressure is exhausted from the converter before loosening the nut and removing the test fixture.

(5) Release the air from the torque converter by pushing on the valve stem in the air fitting on the center body.

## 6-4. TORQUE CONVERTER - AT 543

a. Preliminary Inspection

(1) Check the torque converter for end play of internal components as outlined in paragraph 6-3b, except that allowable end play is 0.025 inch (0.635 mm) for the AT 543 assembly.

(2) If the end play does not exceed 0.025 inch (0.635 mm), the torque converter may be reassembled, after disassembly and inspection, using the same spacer 10 (A, foldout 5) as presently installed (except when parts affecting the end play are replaced).

####