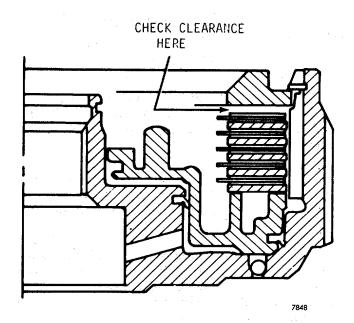

ler end of the gage should pass -between the back plate and the first clutch plate; the larger e n d should not.

(8) If the clutch running clearance is not within the specified limits, remove snapring 1 (B. foldout 6), back plate 2, and clutch plates 3 and 4. Replace clutch plates 3 and 4 with new plates, as required, to establish the proper running clearance. Refer to wear limits, Section B. to determine the plates which should be replaced.

(9) Repeat s t e p s (5), (6) and (7), above. When the running clearance is within 0.0625 (1.588 mm) to 0.1125 inch (2.858 mm), remove snapping 1, clutch backing plate 2 and clutch plate 3 and 4. Retain the clutch plates as a package until required. Complete assembly procedures as outlined in c, below.



Fig. 6-42. Checking fourth clutch clearance



Fig. 6-43. Fourth clutch clearance check point

NOTE Steps 10 through 15, below, establish the clutch clearances prior to assembly.

(10) Beginning with an external-tanged plate 4, alternately install f i v e external-tanged plates 4 and f i v e internal splined plates 3 onto a press bed.

(11) P I a c e -fourth clutch backing plate 2 on top of clutch: plates 3 and 4, flat side down. Center the plates on the bench.

(12) Place: a steel plate on top of the backing plate, as shown in figure 6-44. Apply a compression load of 980-1020 lb. (43594537 N).

(13) Measure t h e stack dimension (fig. 6-44), and select the proper piston A, B or C (marked on piston).

(14) Remove t h e steel plate from the fourth clutch backing plate (fig. 6-44) and retain the clutch plate package until required.

(1