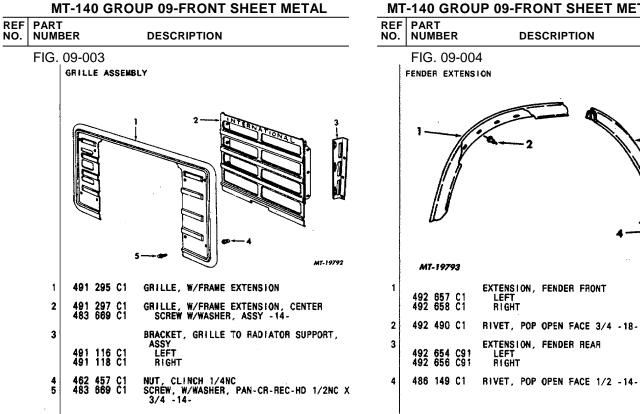

|
|            |          |                                                                                  | *PARTS NOT ILLUSTRATED                                                                                                                               |
|            |          |                                                                                  |                                                                                                                                                      |

### TM 5-4210-230-14&P-2

MT-140 GROUP 09-FRONT SHEET METAL REF PART NO. NUMBER

DESCRIPTION

FIG. 09-001 CONTINUED

STONE DEFLECTOR



PRINTED IN UNITED STATES OF AMERICA

5

FIG. 09-002 PAGE NO.

### TM 5-4210-230-14&P-2 MT-140 GROUP 09-FRONT SHEET METAL

3



PRINTED IN UNITED STATES OF AMERICA

6

FIG. 09-003 PAGE NO.



### TM 5-4210-230-14&P-2 MT-140 GROUP 09-FRONT SHEET METAL

### MT-140 GROUP 09-FRONT SHEET METAL

| REF | PART   |             | REF | PART   |             |
|-----|--------|-------------|-----|--------|-------------|
| NO. | NUMBER | DESCRIPTION | NO. | NUMBER | DESCRIPTION |
|     |        |             |     |        |             |

PRINTED IN UNITED STATES OF AMERICA

PAGE NO. 7

| N                  | IT-140 GRC                                        | UP 09-FRONT SHEET METAL                                                                                                                                                                                        | TM 5-4210-230-14&P-2<br>MT-140 GROUP 09-FRONT SHEET METAL