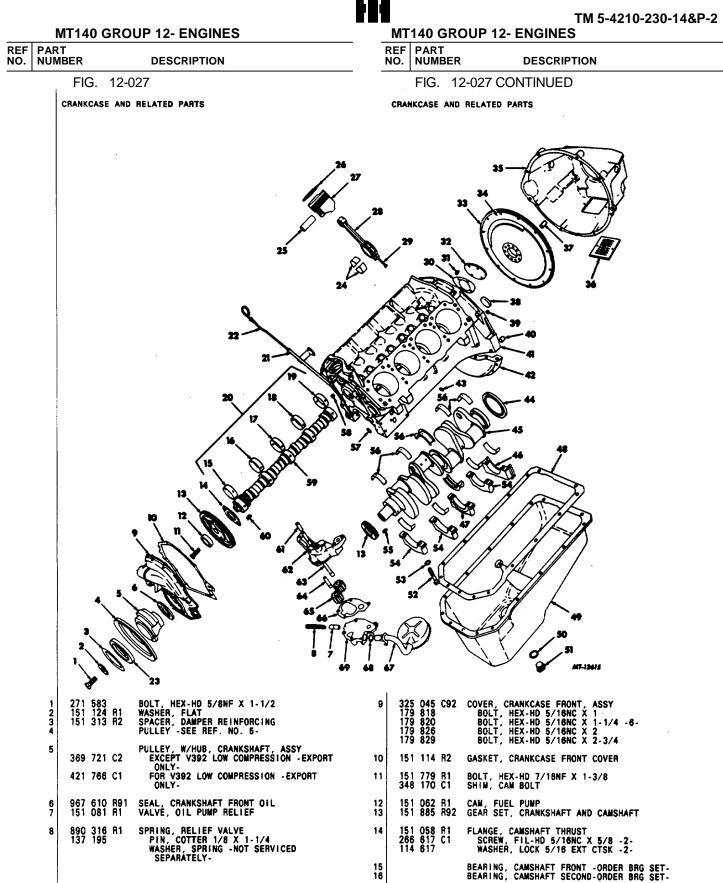

|            |            |                          |                          |                                                                                                                                                        |
|                      |            |            | •                        |                          |                                                                                                                                                        |
|                      |            |            |                          |                          |                                                                                                                                                        |

PRINTED IN UNITED STATES OF AMERICA

H



PRINTED IN UNITED STATES OF AMERICA

FIG. 12-027 PAGE NO. 52

# TM 5-4210-230-14&P-2

### MT140 CROUP 12- ENGINES

| MT140 C                | ROUP 12- ENGINES |                | TM 5-4210-23<br>12- ENGINES | 0-14&P-2 |
|------------------------|------------------|----------------|-----------------------------|----------|
| REF PART<br>NO. NUMBER | DESCRIPTION      | PART<br>NUMBER | DESCRIPTION                 |          |
|                        |                  | <br>1          |                             |          |
|                        |                  |                |                             |          |
|                        |                  |                |                             |          |
|                        |                  |