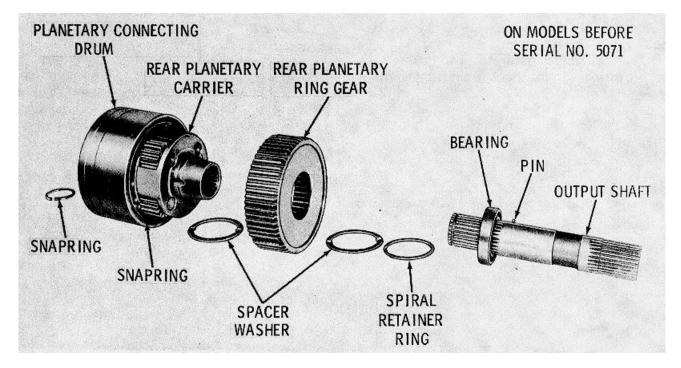

0.160-inch (4.06 mm) from shaft surface.

(6) Install rear planetary sun gear 15 (fig. 6-49) onto main shaft 14, smaller end first. Secure the sun gear to the main shaft with spiral retaining ring 16.

(7) Install center ring gear, 13, concave side forward, onto the rear sun gear and secure with snapping 12.

(8) Install the rear planetary carrier assembly 21 into planetary carrier connecting drum, 19 and secure the carrier with retaining ring 22. (Note the broad groove in the drum outer diameter is away from the carrier.)

(9) On models after S/N 5070, proceed to item (11), below. On models before S/N 5071, use figure 6-54 as a guide and install a spacer washer and the rear planetary ring gear onto the hub of the rear ear planetary carrier.

Fig. 6-53. Installing sun gear shaft bushing



Fig. 6-54. Rear planetary (prior to S/N 5071)

(10) Install the remaining spacer washer and spiral retainer ring to secure the rear planetary ring gear.

(11) Install ball bearing assembly 23 (fig. 6-49) over the snapping groove end of output shaft t 24. Install output shaft 24 (snapping groove first) into rear planetary carrier assembly 21. Secure it with retaining ring 20.

(12) Install positioning tool J-2371801 over the output shaft and retain with a 1/2-20 bolt (fig. 6-55). Tighten the bolt to 30 lb ft (40 N.m)

(13) Lubricate race 18 (fig. 6-49) and bearing assembly 17 w i t h oil-soluble grease. Install the race and bearing onto the output shaft adjacent to the rear sun gear.

(14) Install main shaft assembly 14 into rear planetary carrier 21. Index sun gear 15 with the pinions of