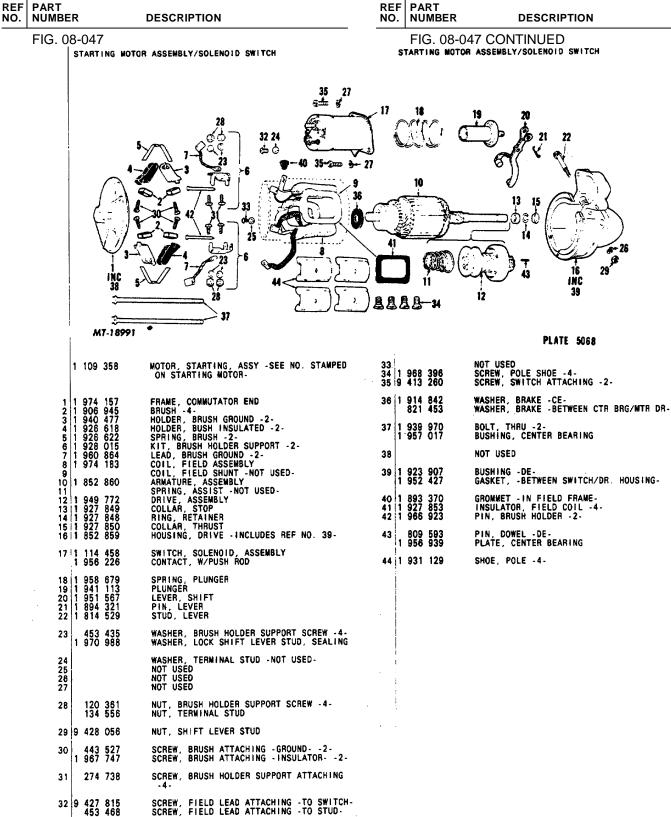

|

### TM 5-4210-230-14&P-2 MT-140 GROUP 08-ELECRICAL SYSTEM

. . . . . . . .

|  | PART<br>NUMBER | DESCRIPTION |  |
|--|----------------|-------------|--|
|  |                |             |  |

### TM 5-4210-230-14&P-2 MT-140 GROUP 08-ELECRICAL SYSTEM





PRINTED IN UNITED STATES OF AMERICA

427 815 453 468

32 9

FIG. 08-047 PAGE NO. 42

TM 5-4210-230-14&P-2 MT-140 GROUP 08-ELECRICAL SYSTEM

### MT-140 GROUP 08-ELECRICAL SYSTEM

| F PART<br>. NUMBER | D GROUP 08-ELECRICAL SYSTEM