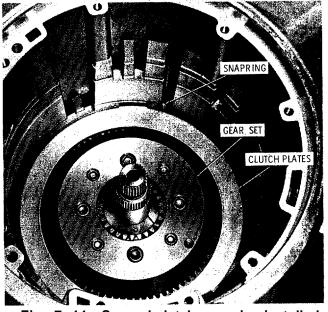

ch piston into the rear bore of the center support assembly.

(11) Install the second clutch back plate (fig. 7-10). Note the location of the single tang in the single slot in the transmission case.

(12) Beginning with an internal splined plate, alternately install three internal-splined, and three external-tanged clutch plates (fig. 7-10). The single tangs of the clutch plates must aline with the single tang of the back plate.

(13) Install the 0.155 to 0.157 in. (3.94 to 3.99 mm) thick green snapping that retains the second clutch plates (fig. 7-11). The snapping gap should be located at the 12 o'clock position of the transmission case.

#### b. Center Support Assembly

(1) If the center support contains the third clutch piston, remove it.



Fig. 7-10. Installing second clutch plates



Fig. 7-11. Second-clutch snapping installed

(2) Install the remaining assembly (center support, second clutch piston, etc.) into the transmission case. Use the center support lifting bracket J-23643 to lower the assembly into the transmission case (fig. 7-5). Be sure the tapped hole in the support is alined with the bolt hole in the bottom of the case.

(3) Remove the lifting bracket. Temporarily install the original  $3/8-16 \times 1$  inch anchor bolt into the support. Tighten the bolt finger tight.

(4) Install the c enter support compressor J-23717, as shown in figure 7-12. Use two of the  $5/16-18 \times 1$  3/4-inch oil pump assembly retaining bolts to retain the compressor.

(5) Tighten the compressor bolt to 5 lb ft (fig. 7-12).

(6) Using snapping 9 a 9 e J-23717-4, measure the