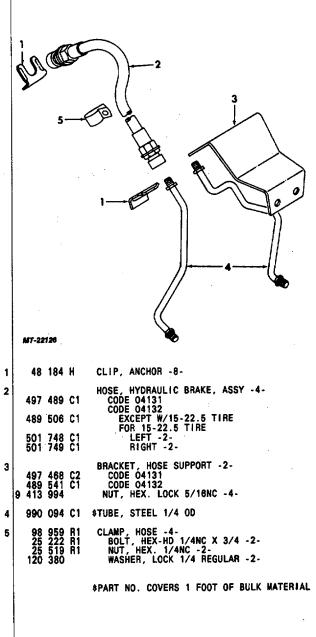

|                                                                                                                                  |

TM 5-4210-230-14&P-2

MT140 GROUP 04- BRAKES

PRINTED IN UNITED STATES OF AMERICA

FIG. 04-076 PAGE NO. 84

### MT140 GROUP 04- BRAKES REF PART NO. NUMBER DESCRIPTION

FIG. 04-078

HYD BRAKE HOSE/PIPING -SMBR TO WHL CYL-



### TM 5-4210-230-14&P-2 MT140 GROUP 04- BRAKES

|  | PART<br>NUMBER | DESCRIPTION |  |
|--|----------------|-------------|--|
|--|----------------|-------------|--|

FIG. 04-079

HYD BRAKE HOSE/PIPING -SMBR TO WHL CYL-



PRINTED IN UNITED STATES OF AMERICA

FIG. 04-079 PAGE NO. 85

### MT140 GROUP 04- BRAKES REF PART NO. NUMBER DESCRIPTION

| PAR<br>NUM |    | ER              |                   |                | DESCRIPTION                                                                                                          |
|------------|----|-----------------|-------------------|----------------|----------------------------------------------------------------------------------------------------------------------|
|            | FI | G.              | 04-0              | 080            |                                                                                                                      |
|            |    |                 |                   |                | CLEANER AND MOUNTIN