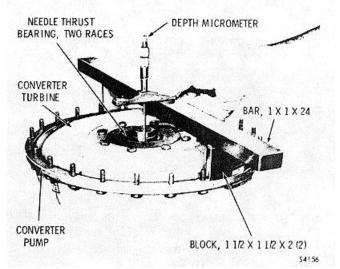

R</u> |
|----------------|--------------------|--------------|
| 0.0177-0.034   | 6837429            | GOLD         |
| (0.449-0.86 mr | ,                  |              |
| 0.034-0.049    | 6837430            | SILVER       |
| (0.86-1.24 mm  | /                  |              |
| 0.049-0.062    | 6837431            | PLAIN        |
| (1.24-1.57 mm  | )                  |              |
| 0.062-0.079    | 6837432            | BLACK        |
| (1.57-2.00 mm  | )                  |              |
| 0.079-0.0933   | 6837433            | COPPER       |
| (2.00-2.369 mr | n)                 |              |

(26) Remove the two bearing races and bearing installed in steps (18) and (19). Install the selected

ã 1980 General Motors Corp.

spacer onto the torque converter pump hub (fig. 6-5).



# Fig. 6-19. Measuring dimension "D" for selection of converter spacer (AT 543)

(27) Complete the assembly of the torque converter by following steps (11) through (17), above.

#### NOTE

Check the end play after the converter is assembled to confirm that it is satisfactory (refer to para6-3b). Any clearance up to 0.025 inch (0.635 mm) is satisfactory.

## 6-5. GOVERNOR

#### a. Disassembly

(1) The governor may be disassembled for cleaning and inspection. Do not disassemble the governor unless the kit consisting of two governor weight pins and the cover gasket is available.

(2) Follow the directions furnished with the kit to disassemble the governor.

#### NOTE Refer to paragraph 6-2, above.

#### **REBUILD OF SUBASSEMBLIES**



Fig. 6-20. Governor assembly--showing port openings

###