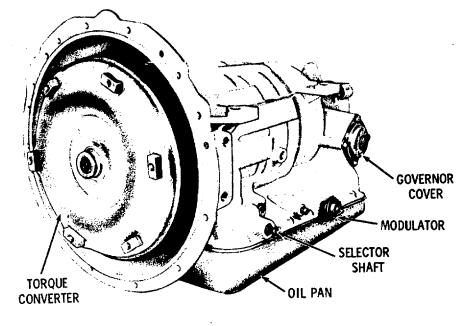

**Transmission Manual** 

|                                                                                                                                                                                                                                                                                                                               | [                 |
|-------------------------------------------------------------------------------------------------------------------------------------------------------------------------------------------------------------------------------------------------------------------------------------------------------------------------------|-------------------|
| SECTION III MT-140                                                                                                                                                                                                                                                                                                            | GROUP INDEX       |
| REV. NO. 04                                                                                                                                                                                                                                                                                                                   | AND               |
|                                                                                                                                                                                                                                                                                                                               | FRAME BUMPER      |
| DADTE CATALOE                                                                                                                                                                                                                                                                                                                 |                   |
| PARTS CATALOG                                                                                                                                                                                                                                                                                                                 | FRONT AXLE        |
|                                                                                                                                                                                                                                                                                                                               |                   |
| S - SERIES MODELS                                                                                                                                                                                                                                                                                                             | CHASSIS SPRINGS   |
|                                                                                                                                                                                                                                                                                                                               |                   |
| 1624, 1654, 1724, 1754                                                                                                                                                                                                                                                                                                        | BRAKES            |
| 1723, 1823, 1853, 1853FC                                                                                                                                                                                                                                                                                                      |                   |
| <b>1824,</b> 1854, 1924, 1954                                                                                                                                                                                                                                                                                                 | STEERING GEAR     |
| 1 <b>824-4X4,</b> 1854-4X4                                                                                                                                                                                                                                                                                                    |                   |
| F1924, F1924-6X6                                                                                                                                                                                                                                                                                                              | PROPELLER SHAFTS  |
| F1954, F1954-6X6                                                                                                                                                                                                                                                                                                              | EXHAUST SYSTEM    |
| 1925, 1955                                                                                                                                                                                                                                                                                                                    |                   |
| 2125, F2125, 2155                                                                                                                                                                                                                                                                                                             | ELECTRICAL        |
|                                                                                                                                                                                                                                                                                                                               | SYSTEM            |
|                                                                                                                                                                                                                                                                                                                               | FRONT             |
|                                                                                                                                                                                                                                                                                                                               | SHEET METAL       |
|                                                                                                                                                                                                                                                                                                                               | SPEEDOMETER       |
|                                                                                                                                                                                                                                                                                                                               | & MISCELLANEOUS   |
| INTERNATIONAL                                                                                                                                                                                                                                                                                                                 | СLUTCH            |
|                                                                                                                                                                                                                                                                                                                               |                   |
| TRUCKS                                                                                                                                                                                                                                                                                                                        | ENGINES           |
|                                                                                                                                                                                                                                                                                                                               | TRANSMISSIONS     |
|                                                                                                                                                                                                                                                                                                                               | REAR AXLE         |
| HOW THIS CATALOG CAN SERVE YOU<br>International Vehicles are custom built to meet                                                                                                                                                                                                                                             | FUEL TANKS        |
|                                                                                                                                                                                                                                                                                                                               |                   |
| the specific needs of individual customers. That's<br>why there are so many customer options in trans-<br>missions, rear axles, propeller shafts, and other<br>components. To service a truck properly, you must<br>have the parts that match its specifications. You can<br>do that only if you find the right part numbers. | CAB<br>AND BODIES |
|                                                                                                                                                                                                                                                                                                                               |                   |
| This catalog guides you to the right part numbers quickly.                                                                                                                                                                                                                                                                    | WHEELS            |
|                                                                                                                                                                                                                                                                                                                               | NUMERICAL INDEX   |
| JAN 1982                                                                                                                                                                                                                                                                                                                      |                   |