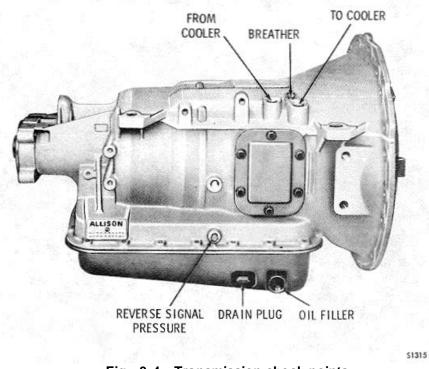

ons

before removal from the vehicle, the transmission may be mounted in a test stand and checked (if a test stand is available). Particular attention should be given to proper oil level and to correct linkage adjustment in every transmission test.

## 3-19. TROUBLESHOOTING CHART

The troubleshooting information, below, outlines the possible causes of transmission troubles and their remedies. Capital letters indicate the symptom; numerals following the symptom indicate several possible causes; corresponding numerals in the right column indicate remedies for the causes.

> NOTE The various oil pressure check points are shown in the top and bottom views of figure 3-4.

**3-20. OIL PRESSURE CHECKING PROCEDURES** Refer to the end of this section.

## ©1980 General Motors Corp

3-13



\$1314





## **PREVENTIVE MAINTENANCE**

## **TROUBLESHOOTING CHART**

## Cause

## <u>Remedy</u>

## A AUTOMATIC SHIFTS AT TOO HIGH SPEED

- 1. Governor valve malfunctioning
- 2. Vacuum modulator vacuum hose to engine kinked or leaking (light throttle shifting delayed)
- 3. Vacuum modulator failed
- 4. Mechanical actuator cable kinked, broken or not properly adjusted
- 5. Mechanical actuator malfunctioning
- 6. Shift points not properly adjusted

## **<u>B</u>** AUTOMATIC SHIFTS AT TOO LOW SPEED AT FULL THROTTLE

- 1. Governor valve stuck
- 2. Governor spring weak
- 3. Mechanical actuator cable kinked, broken or not properly adjusted
- 4. Mechanical actuator malfunctioning
- 5. Shift points not properly adjusted

## C LOW MAIN PRESSURE IN ALL RANGES

- 1. Low oil level
- 2. Oil filter element c