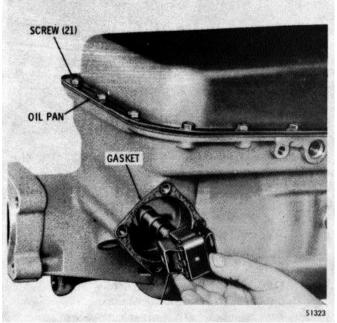

governor assembly by pushing it inward w i t h a slight rotation counterclockwise (fig. 7-34).

(3) Install the governor cover, and retain it with four 5/16-18 x 9/16-inch bolts (fig. 7-35) Tighten the bolts to 15-20 lb ft (20-27  $\cdot$ Nm).

#### b. Vacuum Modulator

(1) Install the vacuum modulator valve actuating rod, larger diameter end first (fig. 7-35). On diesel units (before S/N 22700) where a mechanical actuator is used, actuator pin 23 (B. foldout 8) is one diameter. After S/N 22699, rod 28 (with two diameters) is used.

(2) Install the sealring onto the vacuum modulator (fig. 7-35). Lubricate the sealring with oil-soluble grease. Install the vacuum modulator.

(3) Rotate the vacuum modulator until the hose nipple faces 10 degrees



Fig. 7-33. Installing transmission oil pan



Fig. 7-34. Installing governor assembly

7 1980 General Motors Corp.

7-18

#### **ASSEMBLY OF TRANSMISSION**



Fig. 7-35. Installing vacuum modulator



Fig. 7-36. Installing vacuum modulator retainer bolt

downward (toward bottom of transmission) from directly forward (fig. 7-36).

(1) Install the retainer, bent tabs toward transmission, and secure it with a  $5/16-18 \times 3/4$ -inch bolt trig. 7-36). Tighten the bolt to 15-20 lb ft (20-27 Mr).

#### c. Torque Converter Assembly

(1) Install the torque converter assembly, engaging the turbine shaft with the converter turbine, the stator shaft with the stator, and the hub with the oil pump drive gear (fig. 7-37).



Fig. 7-37. Installing torque converter assembly

(2) Secure the torque converter assembly during handling of the transm