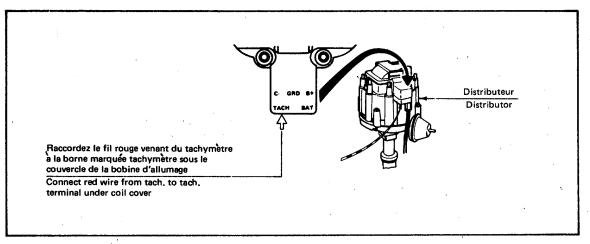

| only.         |
| N'utilisez pas la prise pour tachyn<br>par Motorola (fil gris). Si cette pa<br>les tachymètres de la série 997<br>fonctionner au RPM apparaissant<br>à droite. | rise est utilisée,<br>cesseront de | Do not use tachometer take-off<br>Motorola (gray wire). If used, 997 s<br>eters will cease to operate at the RPN<br>chart at right. | eries tachom- |

| RPM    | Nomore de cylindres |     |  |
|--------|---------------------|-----|--|
|        |                     | · · |  |
| 6,500  | 8                   |     |  |
| 8,500  | 6                   |     |  |
| 13,000 | 4                   |     |  |

No. of Cylinders 8 6 4 13000

RPM

6500 8500



WIRING DIAGRAMS



.....

# DIAGRAMMES DES CANALISATIONS ÉLECTRIQUES (Suite) WIRING DIAGRAMS (Cont'd.)



Diagramme G Diagram G









Diagram J



### AKRON SWING-OUT VALVE

### INSTRUCTIONS

The Akron Swing-Out Valve is designed to be a two directional valve and operate in either direction on vacuum or pressure.

### **INSTALLATION**

The value is installed in the piping in the normal manner. If the handle is removed, the position of the ball may be determined by the slot in the top of the Handle Trunnion. The ball is in the "open" position if the slot is in line with the piping.

The Style 1488-NL Remote Control has been designed for use with this valve. It is longer and non-locking.

### HANDLE POSITIONS

All available handle positions are shown on page 19 of our catalog. Position "N" is considered standard on all remote control valves and Position "W" on all other valves. Handles in these positions are furnis