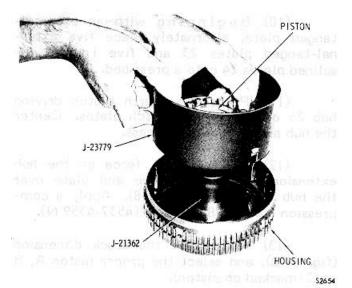

forward clutch piston 15 and its sealrings from clutch housing 10. If necessary, turn the clutch housing over and "bump" the piston from the housing.

(17) Remove piston outer sealring 14 and piston inner sealring i 3 from piston 15. Inspect ball 11 to make sure it moves freely in housing 10. If the piston is replaced, be sure the new piston has the same letter identification (A, B, or C) that was stamped on the replaced piston.

(18) Remove clutch housing sealring 12 from housing 10. On later models the sealring groove and bleed orifice have been omitted from the forward clutch housing and turbine shaft assembly.

NOTE Refer to paragraph 6-2, above.



Fig. 6-34. Removing (or installing) forward clutch spring retainer snapring

Ó 1980 General Motors Corp.

#### REBUILD OF SUBASSEMBLIES



# Fig. 6-35. Installing forward clutch housing piston, using sealring protector tool

## b. <u>Checking Clutch Pack Clearanc</u> (A, foldout 6)

#### NOTE

Steps (1) through (9), below, establish the clutch clearance during assembly of the clutch. Steps (10) through (15) establish the clutch clearance prior to assembly.

(1) Place forward clutch housing and turbine shaft assembly 7 (A, foldout 6) on the work table, with the shaft down. Grease and install clutch housing sealring 12, (earlier housings), with the lip of the sealring facing downward. Be sure the sealring is centered in its groove. Late housings do not include sealring 12 groove.

(2) Place forward clutch piston 15 on the work table, with the return spring side upward, and install outer sealring 14, lip downward. Install inne