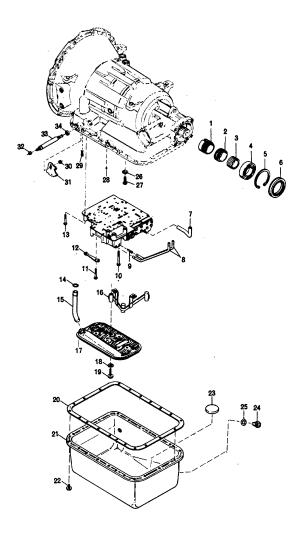

## **GROUP 01-FRAME AND BUMPER**

## **INSERT HEADING**

| FRAME ASSEMLY INCLUES SPRING BRACKETS BUT DOES NOT<br>INCLUDE BUMPER FRAME ASSEMBLY MUST BE ORDERED BY<br>DESCRIPTION FURNISHING MODEL AND CHASSIS SERIAL NMBER01-008A09JECK PLATE CODE 01893101-008A09FRAME ASSEMBLY<br>EXCEPT F1924, F1954, F2125 MODELS01-004A07<br>10-005FRAME EXTENSION-CODE 0163601-002A05FRONT BUMPER<br>STANDARD<br>CODE 0163601-007A09<br>A10CODE 01619<br>CODE 0163601-007A09<br>01-002FRONT TOW HOOK CODE 0157001-007A09<br>01-002FRAME TOWING EYE CODE 0158001-003A05 |
|---------------------------------------------------------------------------------------------------------------------------------------------------------------------------------------------------------------------------------------------------------------------------------------------------------------------------------------------------------------------------------------------------------------------------------------------------------------------------------------------------|
| INCLUDE BUMPER FRAME ASSEMBLY MUST BE ORDERED BY<br>DESCRIPTION FURNISHING MODEL AND CHASSIS SERIAL NMBER01-008A09DECK PLATE CODE 01893101-008A09FRAME ASSEMBLY<br>EXCEPT F1924, F1954, F2125 MODELS01-004A07FOR F1924, F1954, F2125 MODELS01-005A08FRAME EXTENSION-CODE 0163601-002A05FRONT BUMPER<br>STANDARD<br>EXCEPT 2125, 2155, F2125 MODELS01-007A09CODE 01619<br>CODE 0163601-007A09CODE 0163601-007A09FRONT TOW HOOK CODE 0157001-002A05                                                 |
| INCLUDE BUMPER FRAME ASSEMBLY MUST BE ORDERED BY<br>DESCRIPTION FURNISHING MODEL AND CHASSIS SERIAL NMBER01-008A09DECK PLATE CODE 01893101-008A09FRAME ASSEMBLY<br>EXCEPT F1924, F1954, F2125 MODELS01-004A07FOR F1924, F1954, F2125 MODELS01-005A08FRAME EXTENSION-CODE 0163601-002A05FRONT BUMPER<br>STANDARD<br>EXCEPT 2125, 2155, F2125 MODELS01-007A09CODE 01619<br>CODE 0163601-007A09CODE 0163601-007A09FRONT TOW HOOK CODE 0157001-002A05                                                 |
| INCLUDE BUMPER FRAME ASSEMBLY MUST BE ORDERED BY<br>DESCRIPTION FURNISHING MODEL AND CHASSIS SERIAL NMBER01-008A09DECK PLATE CODE 01893101-008A09FRAME ASSEMBLY<br>EXCEPT F1924, F1954, F2125 MODELS01-004A07FOR F1924, F1954, F2125 MODELS01-005A08FRAME EXTENSION-CODE 0163601-002A05FRONT BUMPER<br>STANDARD<br>EXCEPT 2125, 2155, F2125 MODELS01-007A09CODE 01619<br>CODE 0163601-007A09CODE 0163601-007A09FRONT TOW HOOK CODE 0157001-002A05                                                 |
| FRAME ASSEMBLY<br>EXCEPT F1924, F1954, F2125 MODELS<br>FOR F1924, F1954, F2125 MODELS       01-004<br>01-005       A07<br>A08         FRAME EXTENSION-CODE 01636       01-002       A05         FRONT BUMPER<br>STANDARD<br>EXCEPT 2125, 2155, F2125 MODELS       01-007<br>01-008       A09<br>A10         CODE 01619<br>CODE 01636       01-007<br>01-002       A09<br>A05         FRONT TOW HOOK CODE 01570       01-002       A05                                                             |
| EXCEPT F1924, F1954, F2125 MODELS       01-004       A07         FOR F1924, F1954, F2125 MODELS       01-005       A08         FRAME EXTENSION-CODE 01636       01-002       A05         FRONT BUMPER<br>STANDARD<br>EXCEPT 2125, 2155, F2125 MODELS       01-007       A09         FOR 2125, 2155, F2125 MODELS       01-007       A09         CODE 01619<br>CODE 01636       01-007       A09         FRONT TOW HOOK CODE 01570       01-002       A05                                          |
| FRONT BUMPER<br>STANDARD<br>EXCEPT 2125, 2155, F2125 MODELS       01-007       A09         FOR 2125, 2155, F2125 MODELS       01-007       A09         CODE 01619<br>CODE 01636       01-007       A09         FRONT TOW HOOK CODE 01570       01-002       A05                                                                                                                                                                                                                                   |
| STANDARD<br>EXCEPT 2125, 2155, F2125 MODELS       01-007       A09         FOR 2125, 2155, F2125 MODELS       01-008       A10         CODE 01619<br>CODE 01636       01-007       A09         FRONT TOW HOOK CODE 01570       01-002       A05                                                                                                                                                                                                                                                   |
| EXCEPT 2125, 2155, F2125 MODELS       01-007       A09         FOR 2125, 2155, F2125 MODELS       01-008       A10         CODE 01619       01-007       A09         CODE 01636       01-002       A05         FRONT TOW HOOK CODE 01570       01-002       A05                                                                                                                                                                                                                                   |
| CODE 01636         01-002         A05           FRONT TOW HOOK CODE 01570         01-002         A05                                                                                                                                                                                                                                                                                                                                                                                              |
|                                                                                                                                                                                                                                                                                                                                                                                                                                                                                                   |
| REAR TOWING EYE CODE 01580 01-003 A05                                                                                                                                                                                                                                                                                                                                                                                                                                                             |
|                                                                                                                                                                                                                                                                                                                                                                                                                                                                                                   |
| TIRE CARRIER UNDERSLUNG 01-001 A04                                                                                                                                                                                                                                                                                                                                                                                                                                                                |
| TOW PIN CROSMEMBER 01-002 A05                                                                                                                                                                                                                                                                                                                                                                                                                                                                     |
|                                                                                                                                                                                                                                                                                                                                                                                                                                                                                                   |
|                                                                                                                                                                                                                                                                                                                                                                                                                                                                                                   |
|                                                                                                                                                                                                                                                                                                                                                                                                                                                                                                   |
|                                                                                                                                                                                                                                                                                                                                                                                                                                                                                                   |
|                                                                                                                                                                                                                                                                                                                                                                                                                                                                                                   |
|                                                                                                                                                                                                                                                                                                                                                                                                                                                                                                   |
|                                                                                                                                                                                                                                                                                                                                                                                                                                                                                                   |
|                                                                                                                                                                                                                                                                                                                                                                                                                                                                                                   |
|                                                                                                                                                                                                                                                                                                                                                                                                                                                                                                   |
|                                                                                                                                                                                                                                                                                                                                                                                                                                                                                                   |
|                                                                                                                                                                                                                                                                                                                                                                                                                                                                                                   |
|                                                                                                                                                                                                                                                                                                                                                                                                                                                                                                   |
|                                                                                                                                                                                                                                                                                                                                                                                                                                                                                                   |
|                                                                                                                                                                                                                                                                                                                                                                                                                                                                                                   |
|                                                                                                                                                                                                                                                                                                                                                                                                                                                                                                   |
|                                                                                                                                                                                                                                                                                                                                                                                                                                                                                                   |
|                                                                                                                                                                                                                                                                                                                                                                                                                                                                                                   |