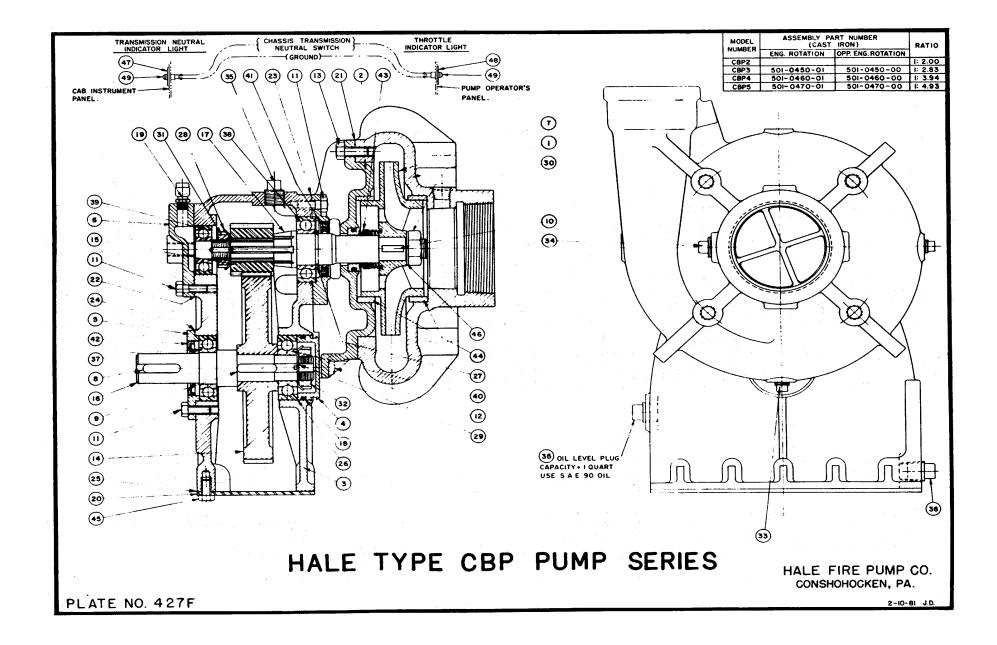

and collar with oil.                                                                                                                                                                                                                                                                                                                                                                                                                                                                                                                                                                                                          |

## **HALE PUMPS**

Hale Fire Pump Company/700 Spring Mill Avenue/Conshohocken, Pa. 19428/(215)825-6300/TWX 510-660-8931

A 🚺 Company

© 1978—Hale Fire Pump Company

Printed in U.S.A.

F-184



|           |                            | PARTS L                  | LIST HALE TYPE CBP SERIES PUMPS                                                                    |         |
|-----------|----------------------------|--------------------------|----------------------------------------------------------------------------------------------------|---------|
| ITE<br>NO |                            |                          | Plate No. 427F<br>NAME OF PART                                                                     | NO.REQ  |
| 1         | 001-0190-00                | CBF-320LD                | Body-Volute (Opp. Engine Rotation)                                                                 | 1       |
| 1         | 001-0200-00                | CBP-320RD                | Body