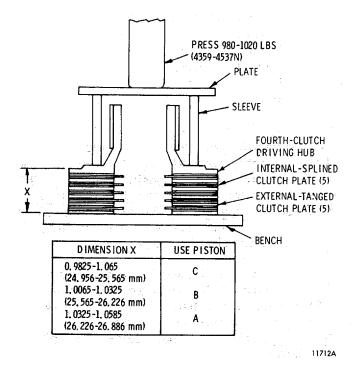

il required. Complete assembly procedures as outlined in c, below.



(10) Beginning with an external-tanged plate, alternately place five external-tanged plates 23 and five internal plates 24 onto a press bed.

(11) Place the fourth clutch driving hub 25 on: top of the clutch plates. Center the hub and Plates in the press.

(12) Do not exert force on the hub extension. Install a sleeve and plate over the hub extension (fig. 6-38). Apply a compression load of 980-1020 lb. (4537-4359 N).

(13) Measure the stack dimension (fig. 6-38), and select the proper piston A, B or C (marked on piston).

(14) Remove t h e sleeve and plate from the fourth clutch driving hub and retain the clutch plate and hub package until required.

(15) Install the piston as outlined in steps (1) through (4), above.



Fig. 6-38. Determining forward clutch piston thickness

Ó 1980 General Motors Corp.

# c. Assembly (A, foldout 6)

(1) Install sixteen clutch springs 16 onto their guide bosses on the piston. Install spring retainer 17, spring recess side first, onto the springs.

(2) Place the clutch assembly in a press, spring retainer upward. Lay snapping 18 in its approximate installed position, on spring retainer 17.

(3) Using compressor tool J-236 16 compress the spring retainer until it clears the snapping groove in the housing. Install snapring 18 into clutch housing 10. Release the press and remove the clutch assembly.

(4) Install the flat bearing race onto the hub of the forward clutch housing (fig. 6-39). Install the thrust needle bearing and the lipped bearing race so that it encloses the b