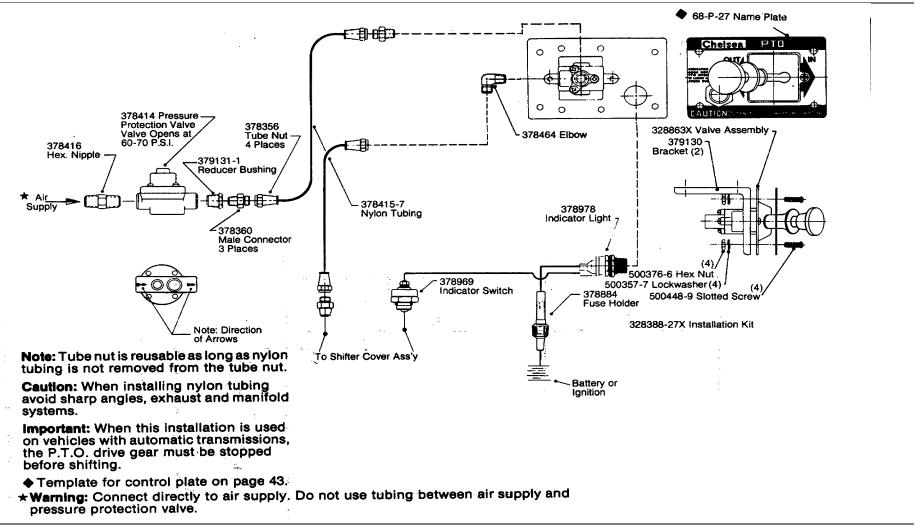

ms Valve-Available Late 1980



pressure protection valve.

#### **AIR SHIFT** Installation Sketch for 370 Series Using: New Williams Valve-Available Late 1980



pressure protection valve.

#### **AIR SHIFT** Installation Sketch for 822, 832, 900, 910, and 920 Series Using: New Williams Valve-Available Late 1980



Template for control plate on page 42.

\* Warning: Connect directly to air supply. Do not use tubing between air supply and pressure protection valve.



For Use with Installation Sketches on Pages 39, 40, and 41.

**DASH DRILLING TEMPLATE** For 6 & 8 Bolt Air Shift for New Williams Valve



For Use with Installation Sketch o Page 44

#### **AIR SHIFT**

L

Installation Sketch for 100, 220, 260, 381, 410, 420, 431 and 812 Series Using: New Williams Valve-Available Late 1980.



# Allison Transmissions

SECTION VI

# AT 540,543,545 Service Manual



#### **IMPORTANT SAFETY NOTICE**

IT IS YOUR RESPONSIBILITY to be completely familiar with the warnings and cautions described in this service manual. These warnings and cautions advise against the use of specific service methods that can result in personal injury, damage to the equipment, or cause a vehicle to be unsafe. It is, however, important to understand that these warnings and cautions are not exhaustive. Detroit Diesel Allison could not possibly know, evaluate and advise the service trade of all conceivable ways in which service might be done or of the possible hazardous consequences of each way. Consequently, Detroit Diesel Allison has not undertaken any such broad evaluation. Accordingly, ANYONE WHO USES A