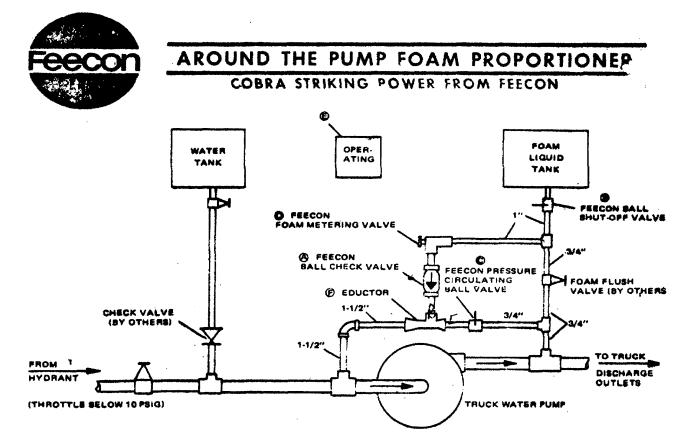

Lay Valves N.- 1 1/2" Tee O - Tank Fill Valve P - Pump 250 GPM Q - 45° Elbow R,U - Discharge Elbow V - Victaulic Couplings

Note

1. Pressure Line to Eductor

3. Pressure Line to Foam Metering Valve







PRESSURE SIDE OF PUMP

#### SUCTION SIDE OF PUMP

A - Suction Inlet Valve (left side) B - Suction Inlet Valve (rear) C - 3" Tee D - 3" - 450 Elbow E - 3" - 900 Elbow F - 3" to 2 1/2" Bushing G - Relief Valve From Pressure Side of Pump H - 2 1/2" Tee I - Check Valve
J - Eductor
K - Water to Eductor Valve (1 1/2")
L - 1 1/2" Elbow
M - Tank to Pump Check Valve
O - Tank to Pump Valve
P - Pump 250 GPM
V - Victualic Couplings

Note:

All Suction Piping is 3"

- 1. Pressure Lint to Eductor
- 2. Line From Foam Metering Valve



#### SUCTION SIDE OF PUMP INCLUDING RELIEF VALVE AND FOAM EDUCTOR



#### SCHEMATIC SHOWING THE FEECON AROUND-THE-PUMP PROPORTIONER

| BILL OF MATERIAL |          |                     |  |  |  |  |
|------------------|----------|---------------------|--|--|--|--|
| ITEM             | QUANTITY | DESCRIPTION         |  |  |  |  |
| Ø                | 1        | 1" Ball Check Valve |  |  |  |  |
| B                | 1        | 1" Ball Valve       |  |  |  |  |
| C                | 1        | %'' Ball Valve      |  |  |  |  |
| O                | . 1      | 1" Metering Valve   |  |  |  |  |
| Ē                | 1        | Instruction Plate   |  |  |  |  |
| Ē                | 1        | Eductor             |  |  |  |  |

#### The Feecon Around The-Pump Proportioner

The Feecon Around The Pump-Proportioner, an economical foam proportioning system, is best jui