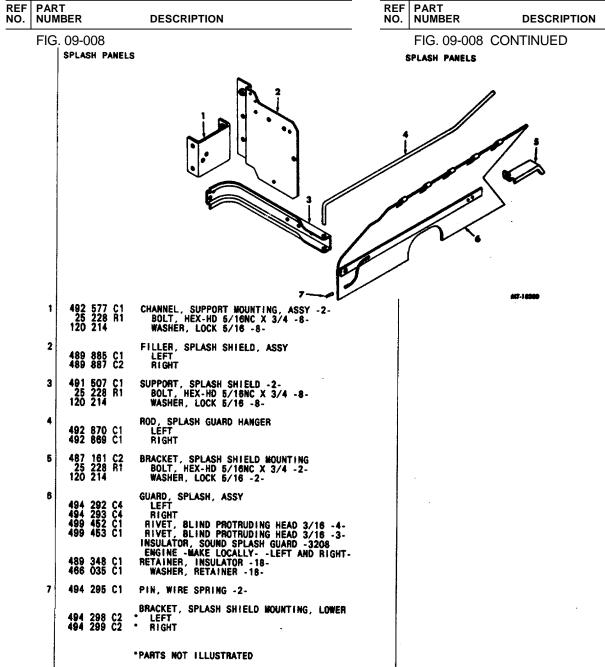

|      |  |   |  |  |
|        |     |      |                                          |      |  |   |  |  |
|        |     |      |                                          |      |  |   |  |  |
|        |     |      |                                          |      |  |   |  |  |
|        |     |      |                                          |      |  |   |  |  |
|        |     |      |                                          |      |  |   |  |  |
|        |     |      |                                          |      |  |   |  |  |
|        |     |      |                                          |      |  |   |  |  |
|        |     |      |                                          |      |  |   |  |  |

.

### MT-140 GROUP 09-FRONT SHEET METAL



TM 5-4210-230-14&P-2

MT-140 GROUP 09-FRONT SHEET METAL

PRINTED IN UNITED STATES OF AMERICA

FIG. 09-008 PAGE NO. 14



### TM 5-4210-230-14&P-2 MT-140 GROUP 09-FRONT SHEET METAL

### DESCRIPTION FIG. 09-010

STEP AND MODESTY PANEL





### TM 5-4210-230-14&P-2 MT-140 GROUP 09-FRONT SHEET METAL

REF PART DESCRIPTION

STONE DEFLECTOR

1

2

3



PRINTED IN UNITED STATES OF AMERICA

FIG. 09-011 PAGE NO. 16

## TM 5-4210-230-14&P-2

### **MT-140 GROUP 09-FRONT SHEET METAL**



### MT-140 GROUP 09-FRONT SHEET METAL

REF PART NO. NUMBER DESCRIPTION

FIG. 09-014

STEP AND MODESTY PANEL



| 9 | 501<br>471<br>24<br>24<br>413 | 598                      | C1<br>C2<br>R1<br>R1 | REAR<br>RIGHT SIDE MOUNTED-W/O MODESTY PANEL-<br>BOLT, HEX-HD 3/BNC X 3/4 -AR-<br>BOLT, HEX-HD 3/BNC X 1 -AR-<br>NUT, H