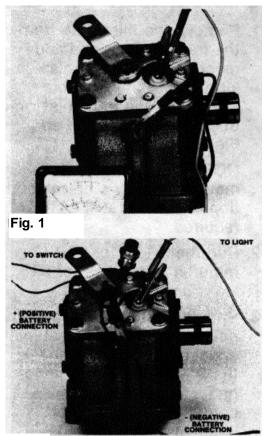

the unit on a bench, or installed.

- 1. Use a continuity checker, battery type, either meter or light. Attach one (1) probe to the screw on the 378969 or 379110 Indicator Switch.
- 2. With the other probe, make contact with the shifter cover or housing (see Figs.#1 & 2).
- Actuate shifting device and the meter or light\* should be actuated when P.T.O. gear is engaged (see Figs. #3 & 4).
- 4. Shift unit out of gear and the meter or light\* should return to normal as shown (see Figs. #1 and 2).

This test procedure can be used to check Chelsea wire, lever, and air shifter covers, although an air source would be necessary for the latter.

\* If a meter is not available the light in the 328751 X can be used (see Figs. #2 & 4). A six volt battery is all that is necessary for a power source.



Fig. 2





1. Find a suitable area on the dash to install the cable control and the control plate-indicator light.

NOTE: The location of the cable control and the control plate should be as close to each other as possible and easily accessible by the driver or operator, but should not be an obstacle to driver movement nor interfere with other controls, instruments, or equipment.

- 2. Drill a 1/2" (.5") diameter hole for the control cable.
- Install the control cable on the dash using the hex nuts supplied with the cable. The knob can then be screwed into place. The length of cable can then run through the firewall and back to the P.T.O. making sure it is kept away from the exhaust, moving parts, etc. (Fig. #1, 2)

NOTE: Do not kink the cable. In order for the cable to operate properly