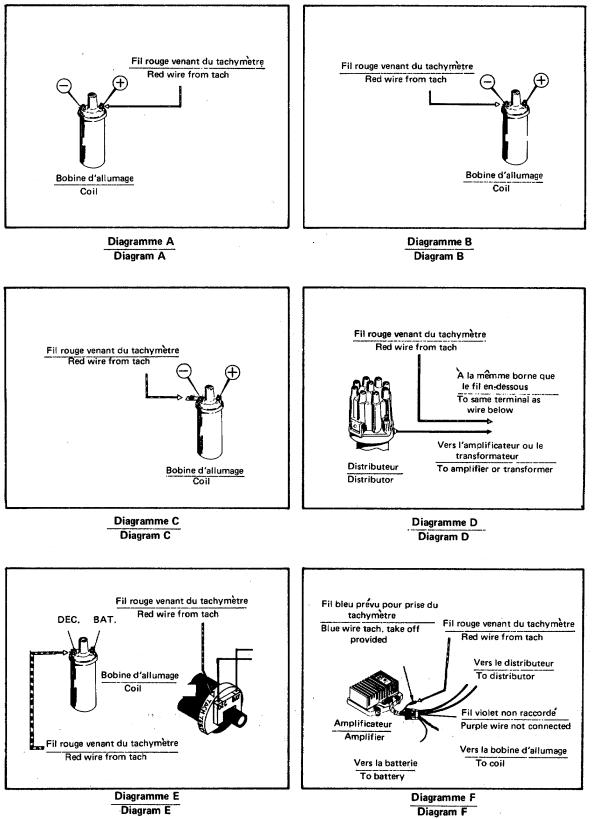

tandard distributor and points o                                                                                 | only.         |
| N'utilisez pas la prise pour tachyn<br>par Motorola (fil gris). Si cette pa<br>les tachymètres de la série 997<br>fonctionner au RPM apparaissant<br>à droite. | rise est utilisée,<br>cesseront de | Do not use tachometer take-off<br>Motorola (gray wire). If used, 997 s<br>eters will cease to operate at the RPN<br>chart at right. | eries tachom- |

| RPM    | Nomore de cylindres |     |  |
|--------|---------------------|-----|--|
|        |                     | · · |  |
| 6,500  | 8                   |     |  |
| 8,500  | 6                   |     |  |
| 13,000 | 4                   |     |  |

No. of Cylinders 8 6 4 13000

RPM

6500 8500



WIRING DIAGRAMS



.....

# DIAGRAMMES DES CANALISATIONS ÉLECTRIQUES (Suite) WIRING DIAGRAMS (Cont'd.)



Diagramme G Diagram G









Diagram J



### AKRON SWING-OUT VALVE

### INSTRUCTIONS

The Akron Swing-Out Valve is designed to be a two directional valve and operate in either direction on vacuum or pressure.

### **INSTALLATION**

The value is installed in the piping in the normal manner. If the handle is removed, the position of the ball may be determined by the slot in the top of the Handle Trunnion. The ball is in the "open" position if the slot is in line with the piping.

The Style 1488-NL Remote Control has been designed for use with this valve. It is longer and non-locking.

### HANDLE POSITIONS

All available handle positions are shown on page 19 of our catalog. Position "N" is considered s