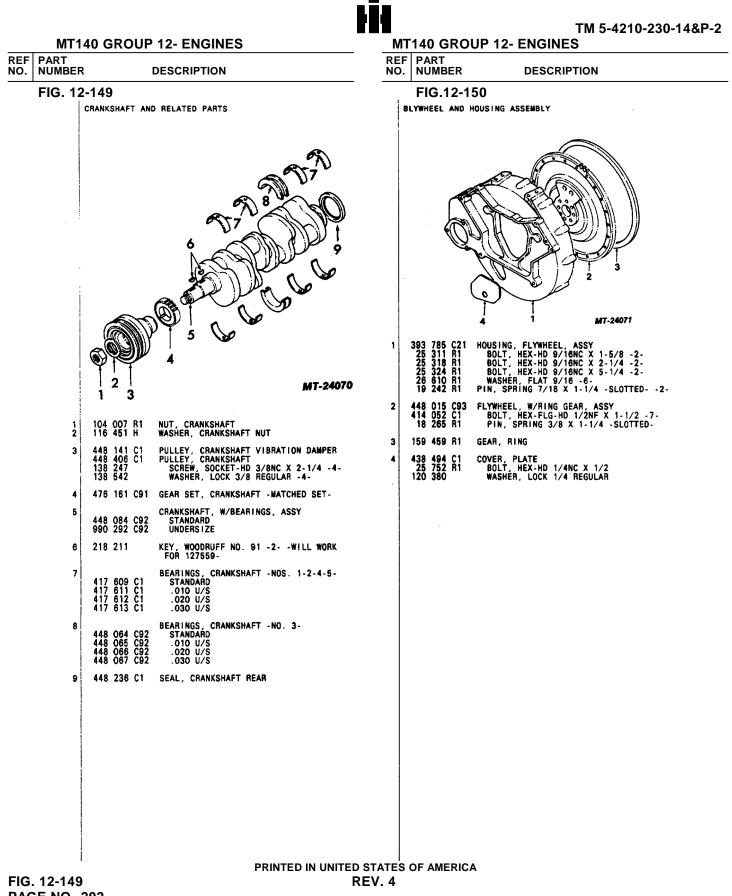

|

۶Ī4

TM 5-4210-230-14&P-2 MT140 GROUP 12- ENGINES



FIG. 12-113 PAGE NO. 156



PAGE NO.199



PRINTED IN UNITED STATES OF AMERICA REV. 4

#### TM 5-4210-230-14&P-2

| МТ | MT140 GROUP 12- ENGINES<br>REF PART<br>NUMBER DESCRIPTION<br>FIG 12-147 |             |  |  |  |  |  |  |  |  |
|----|-------------------------------------------------------------------------|-------------|--|--|--|--|--|--|--|--|
|    |                                                                         | DESCRIPTION |  |  |  |  |  |  |  |  |
| 1  | FIG.12-147                                                              |             |  |  |  |  |  |  |  |  |
|    |                                                                         |             |  |  |  |  |  |  |  |  |

FIG. 12-147 PAGE NO.200





**PAGE NO. 202** 

|            | МТ            | -<br>140 GROU                                                | P 12- ENGINES                                                                                                            |         | MT  | 140 GRO        | UP 12-   | ENGINE     | TN<br>Es |
|------------|---------------|--------------------------------------------------------------|--------------------------------------------------------------------------------------------------------------------------|---------|-----|----------------|----------|------------|----------|
| REF<br>NO. | PART<br>NUMBE | ER                                                           | DESCRIPTION