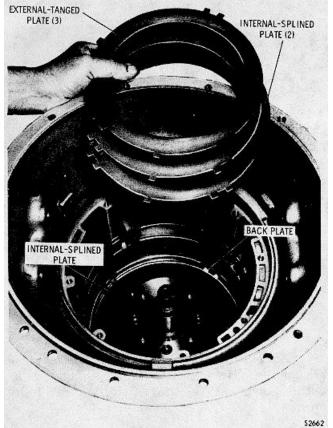

cation number 1.

(10) Install the second clutch piston into the rear bore of the center support assembly.

(11) Install the second clutch back plate (fig. 7-10). Note the location of the single tang in the single slot in the transmission case.

(12) Beginning with an internal splined plate, alternately install three internal-splined, and three external-tanged clutch plates (fig. 7-10). The single tangs of the clutch plates must aline with the single tang of the back plate.

(13) Install the 0.155 to 0.157 in. (3.94 to 3.99 mm) thick green snapping that retains the second clutch plates (fig. 7-11). The snapping gap should be located at the 12 o'clock position of the transmission case.

#### b. Center Support Assembly

(1) If the center support contains the third clutch piston, remove it.



Fig. 7-10. Installing second clutch plates



Fig. 7-11. Second-clutch snapping installed

(2) Install the remaining assembly (center support, second clutch piston, etc.) into the transmission case. Use the center support lifting bracket J-23643 to lower the assembly into the transmission case (fig. 7-5). Be sure the tapped hole in the support is alined with the bolt hole in the bottom of the case.

(3) Remove the lifting bracket. Temporarily install the original  $3/8-16 \times 1$  inch anchor bolt into the support. Tighten the bolt finger tight.

(4) Install the c enter support compressor J-23717, as shown in figure 7-12. Use two of the  $5/16-18 \times 1$  3/4-inch oil pump assembly retaining bolts to retain the compressor.

(5) Tighten the compressor bolt to 5 lb ft (fig. 7-12).

(6)