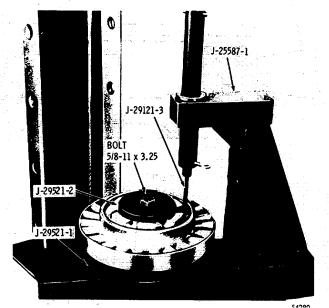

ckstrips 20 (A, foldout 3). Remove eight bolts 19 and the lockstrips.

(16) Remove hub 21 (A, foldout 3) and gasket 22 from pump 24.

(17) Do not remove bolts 25 unless new bolts are needed.

#### NOTE

Refer to paragraph 6-2.





c. Rebuilding Stator Assembly

## NOTE

Do not disassemble the stator assembly unless replacement of stator thrust washer 13, rivets 19, washer 14 or washer 17 is necessary. If stator 15 or cam 16 is cracked or damaged, replace t he complete stator assembly.

A hydraulic press having a minimum capacity of five tons, an adjustable table, and a pressure gauge to assist in determining rivet staking load is required to rebuild the stator assembly.

(1) Place the stator assembly in a drill press, formed rivet side up (Fig. 6-11).



Fig. 6-11. Drilling stator rivet



Fig. 6-12. Removing rivet

(2) Using a 3/8 inch drill, aline and drileach rivet, removing the formed head.

(3) Place baseplate J-29521-1 under the stator assembly (Fig. 6-12). Be sure holes in baseplate are under rivet heads. Place top plate 3-29521-2 on top of the stator assembly.

(4) Install the 5/8-11 x 3.25 inch bolt to hold the two plates together. Tighten the bolt to 60 pound feet (81 N•m).

(5) Place fixture stand J-25587-1 on a hydraulic press (Fig. 6-12). Install rivet remover pin 3-29121-3 into fixture J-25587-1 head. Tighten the tool retainer thumb screw.

(6) Place the stator assembly, with base and top plates, onto the fixture stand, drilled rivet side up.

(7) Aline the rivet remover pin with the drilled rivet and press the rivet from the stator assembly. Repeat the above