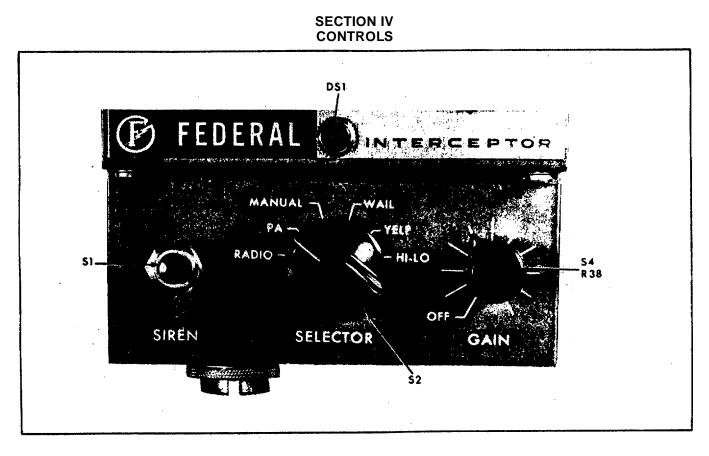

radio microphone can be used after the connections described in paragraph 3-5 have been made. The electronic siren has a receptacle at the bottom of the unit which is used to interconnect a separate microphone. The unit will operate with a magnetic, controlled magnetic (noise canceling), carbon or transistorized magnetic microphone. A slide switch (S3) located just inside the chassis, in the front and to the left of the pilot lamp (see figure 10), must be set according to the type of microphone used. When at controlled magnetic microphone is used, set the switch to the position marked "M". If a carbon or transistorized microphone is used, set the switch to the position marked "C".





(positive ground vehicle with grounded horn ring or negative ground vehicle with ungrounded horn ring).



Figure 8. Front Panel View.

All controls utilized during normal operation of the electronic siren are located on the front panel (see figure 8).

# 4-1. GAIN CONTROL.

The GAIN control is used to turn the electronic siren on and off. Also, it is used to control the volume when the electronic siren is used for public address or radio amplification. Clockwise rotation of this knob turns the unit on. Further rotation increases voice volume in the public address or radio-amplification mode. The GAIN control does not control the volume of the siren.

Radial lines around the knob can be used for setting the volume to a predetermined level. The maximum clockwise setting of the control will be determined, in most cases, by the point at which feedback or "squeal" occurs. This will depend upon th