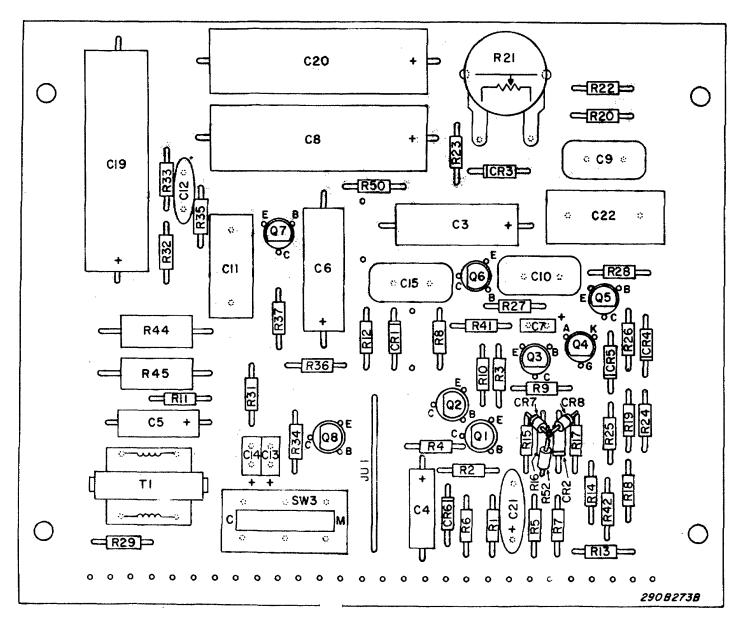

| 147A104                                             |
| only)<br>Q12                | Blocking                                                                            | 125B406                                  |                                           | Terminal strip<br>Circuit Board (with parts<br>installed).                                              | 229A115<br>200D389                                  |
|                             |                                                                                     | 1                                        | 15                                        |                                                                                                         |                                                     |



Figure 10. Component Location Diagram.

16



Figure 11. Schematic Diagram



# FIRE PUMPER INSTALLATION FOR LIQUID LEVEL FLUIDMETER

- STEP 1

330 East Jericho Tpke. Smithtown, NY 11787 USA (516) 979-6333 (212) 362-8565 Toley: 64-7034

Telex: 64-7034 () e 0 STEP 4 FOUR LIGHT **STEPS** COMPLETERS PANELS INDICATING BOX (EP) 1. BULB Drill 11/2" (38mm) hole in top of æ water tank. RED 2. Insert sensor thru newly drilled LENS hole in top of tank and using р (<sup>1</sup> sensor head as a template, transfer 15 drill and tap (4) 1/4" (6mm) screws. After tapping, firmly screw down sensor and route cable to REEW back of meter panel. 3. Using bezel plate as a template, mark off holes on meter panel and WIRES FROM BOTTOM OF BOX drill (4) 3/4" (19mm) holes and (2) 3/16" (5mm) holes. Then sandwich t