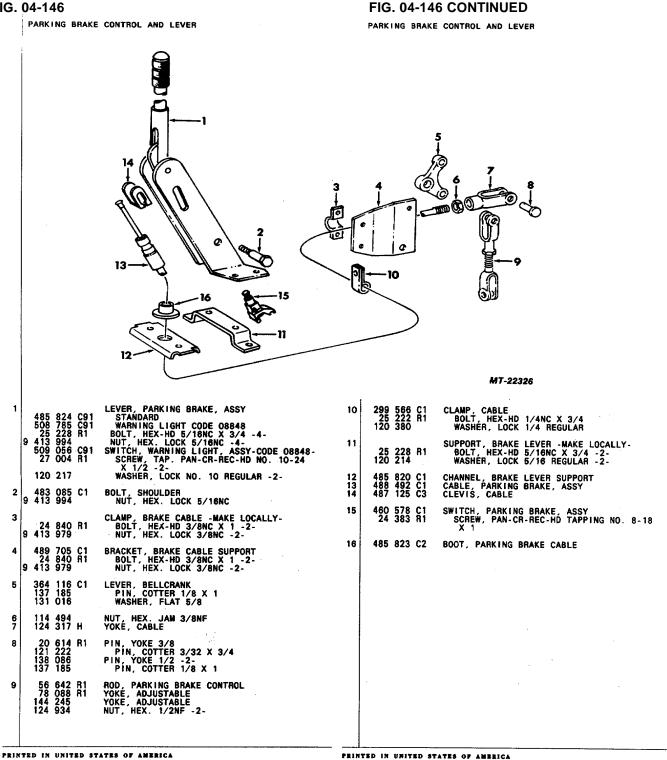

| · | 700 0AU UI                              | 10070 10070 000E0 10070, 10077,                                                                                                     |    |                        |                          |                | terrighter territor briting bases                                                                            |

PRINTED IN UNITED STATES OF AMERICA

PRINTED IN UNITED STATES OF AMERICA

#### MT140 GROUP 04 -BRAKES

REF PART NO. NUMBER DESCRIPTION

FIG. 04-146



#### TM 5-4210-230-14&P-2

MT140 GROUP 04 -BRAKES

DESCRIPTION

REF PART

NO.

NUMBER

PRINTED IN UNITED STATES OF AMERICA

FIG. 04-146 **PAGE NO. 148** 

#### MT140 GROUP 04-BRAKES



TM 5-4210-230-14&P-2



FIG. 04-181 PAGE NO. 186

| MT 140 GROUP (                                                              | GROUP 05-STEERING GEAR |            |  |
|-----------------------------------------------------------------------------|------------------------|------------|--|
|                                                                             | FIG NO                 | FICHE LOC  |  |
| VENDOR IDENTIFICATION SEE PAGE 6                                            |                        |            |  |
| DRAG LINK                                                                   |