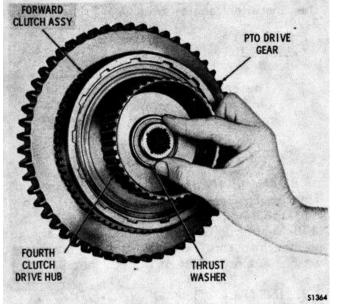

ance is excessive (larger end of gage enters plates), new clutch plates should replace worn plates. Refer to wear limits in Section 8 for clutch plate dimensions.

b. Forward Clutch and Turbine Shaft Assembly

(1) Install the thrust washer onto the hub of the forward clutch assembly, retaining it with oil-soluble grease (fig. 7-23).

(2) Install the forward clutch and turbine shaft assembly. The hub splines engage the transmission main s haft. The splines on the fourth clutch drive hub engage the internal-splined plates of t h e fourth clutch.

(3) Rotate the forward clutch assembly one or two revolutions, while pushing it downward. Make sure all the fourth clutch internal-splined plates are engaged.



Fig. 7-22. Checking third clutch running clearance

#### **ASSEMBLY OF TRANSMISSION**



Fig. 7-24. Measuring for selection of front thrust washer



Fig. 7-24. Measuring for selection of front thrust washer

#### 7-7. INSTALLATION OF OIL PUMP ASSEMBLY

a. Selection of Front Thrust Washer

(1) Lay thrust washer selection gage bar J-23633 into the transmission case, as shown in figure 7-24. Place the depth micrometer so that its stem passes through the center hole in the gage bar.

(2) Aline the gage bar so that the micrometer stem is above the thrust washer surface of the forward clutch housing (fig. 7-24).

(3) Measure t h e: distance from the top of the gage bar to the thrust surface of the clutch: housing (fig. 7-24). Subtract 1.00 inch (25.4 mm) or the thickness of the gage bar and record the difference. Select the proper thrust washer f r o m the following table.

| <u>