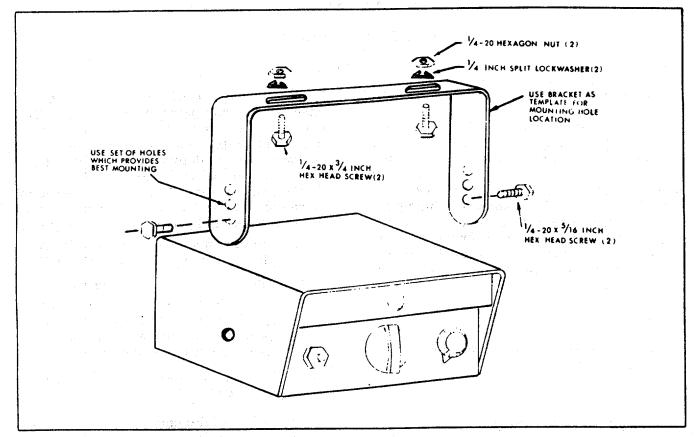

ting position, proceed as follows: CAUTION: The unit must be installed in an adequately ventilated area. Never install in the path of air flow from heater ducts.

- A. Use the mounting bracket as a template and mark two positioning holes.
- B. Drill two '-inch mounting holes.

C. Mount the bracket with the ;-20 x 3/4 hexagon head machine screws, 41 20 hexagon nuts and 4-inch split lock washers as shown in figure 3.

# 3-3. ELECTRONIC SIREN TO MOUNTING BRACKET.

The height of the unit above or below a surface may be adjusted by selecting a set of mounting holes in the bracket. Mount the unit to the bracket with the two  $4-20 \times 5/16$  hexagon head machine screws as shown in figure 3. The unit may be tilted to any convenient position.



Figure 2. Positioning Unit in Mounting Bracket.



Figure 3. Installation of Mounting Bracket.



Figure 4. Rear View of Electronic Siren.

### **3-4. POWER CABLE INSTALLATION.**

The power cable included in the amplifier carton is equipped with an eight prong plug that mates with the connector (P3) on the rear of the electronic siren (see figure 4). The various wires on the connector must be connected as described below.

### A. Speaker.

The unit is designed to operate with one 11-ohm impedance speaker, or two 11-ohm impedance speakers connected in parallel.

Speakers are not included as part of the electronic siren. FEDERAL speakers are weatherproof and may be installed in any convenient location; on the roof, fender, behind the grille, etc. Any special mounting instructions applicable to the model of speaker you have selected will be