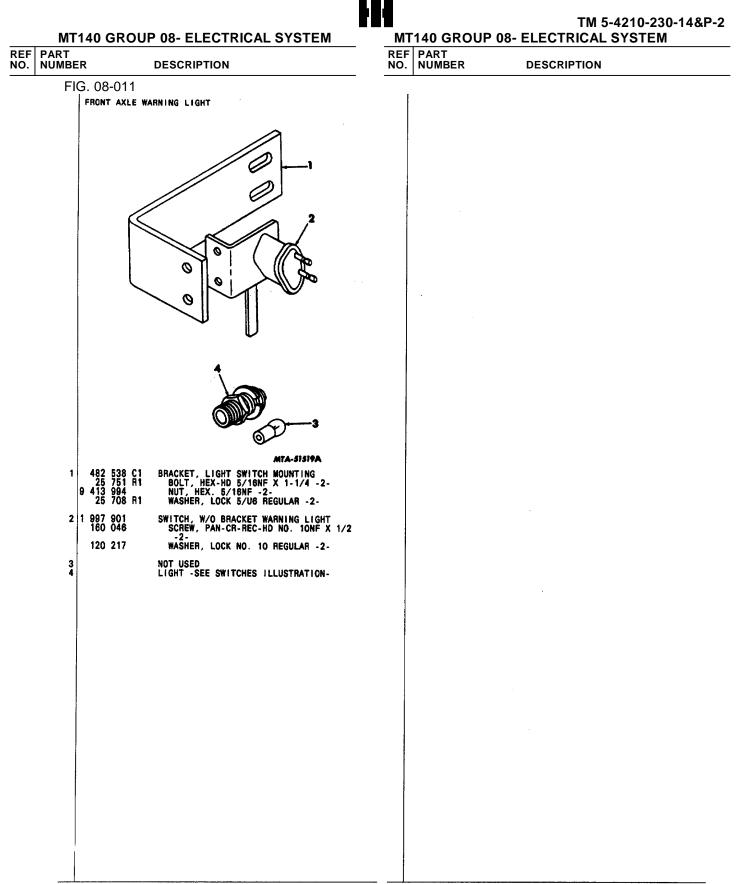

SEAL, SLIP RING END BEARING                                                                               |       |
| 16 907 940                                      | BEARING, DRIVE END BALL                                                                                 |                                                                                                                        |       |
|                                                 |                                                                                                         |                                                                                                                        | =     |

PRINTED IN UNITED STATES OF AMERICA

FIG. 08-003 PAGE NO. 5



FRINTED IN UNITED STATES OF AMI

FIG. 08-004



# TM 5-4210-230-14&P-2 MT140 GROUP 08- ELECTRICAL SYSTEM

| REF<br>NO. |        |   | R                                                                         |                                                                           |                                                                    | DESCRIPTION                                                                                                                                                                                                                                         | REF<br>NO. | PART<br>NUMBER | DESCRIPTION                       |
|------------|--------|---|---------------------------------------------------------------------------|---------------------------------------------------------------------------|