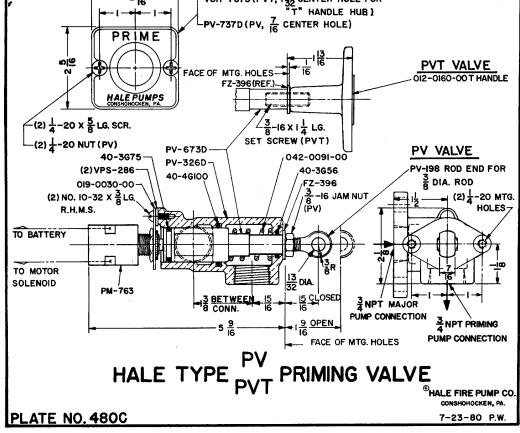

| 110-1200-00       |                        | Nut-1/4-20 Steel Hex (PV Valve)                                          | 2        |
| 110-1601-00       |                        | Nur-3/8-16 Hex Steel Jam (PV Valve)                                      | 1        |
| 200-0010-00       | PM-763                 | Switch-Priming Valve                                                     | 1        |
| <b></b>           |                        |                                                                          | -        |
|                   | <b></b> 2 <del>7</del> | VSH-737D (PVT, 1 1 CENTER HOLE FOR                                       |          |
| ľ                 | -+                     | T" HANDLE HUB )                                                          |          |





#### PARTS LIST HALE TYPE P SERIES RELIEF VALVE AND PM CONTROL VALVE Plate No. 547B

| PART NO.                   | NO. REQ.  | NAME OF PART                                                                                          |   |        |
|----------------------------|-----------|-------------------------------------------------------------------------------------------------------|---|--------|
|                            |           | P SERIES RELIEF VALVE                                                                                 | _ |        |
| 018-1103-40                |           | Screw-#10-32 x 3/8 Lg. R.H. Stl. Mach.                                                                |   | 4      |
| 018-1206-02                |           | Screw-1/4-20 x 3/4 Lg. Hex.