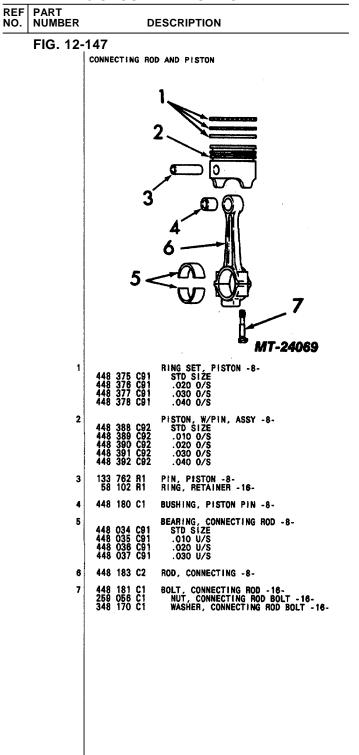

|                                                                               |                                                                                                                               |
| 37<br>38                   | 483 533 C3<br>468 348 C1                                           | SUPPORT, RADIATOR CORE, ASSY<br>PLATE, SPACER                                                                                                              |                            |                                                                               |                                                                                                                               |

۶Ī4

TM 5-4210-230-14&P-2 MT140 GROUP 12- ENGINES



FIG. 12-113 PAGE NO. 156



PAGE NO.199



PRINTED IN UNITED STATES OF AMERICA REV. 4

#### TM 5-4210-230-14&P-2

| МТ | MT140 GROUP 12- ENGINES<br>REF PART<br>NUMBER DESCRIPTION<br>FIG 12-147 |             |  |  |  |  |  |  |  |  |
|----|-------------------------------------------------------------------------|-------------|--|--|--|--|--|--|--|--|
|    |                                                                         | DESCRIPTION |  |  |  |  |  |  |  |  |
| 1  | FIG.12-147                                                              |             |  |  |  |  |  |  |  |  |
|    |                                                                         |             |  |  |  |  |  |  |  |  |

FIG. 12-147 PAGE NO.200





**PAGE NO. 202** 

|            | МТ            | -<br>140 GROU