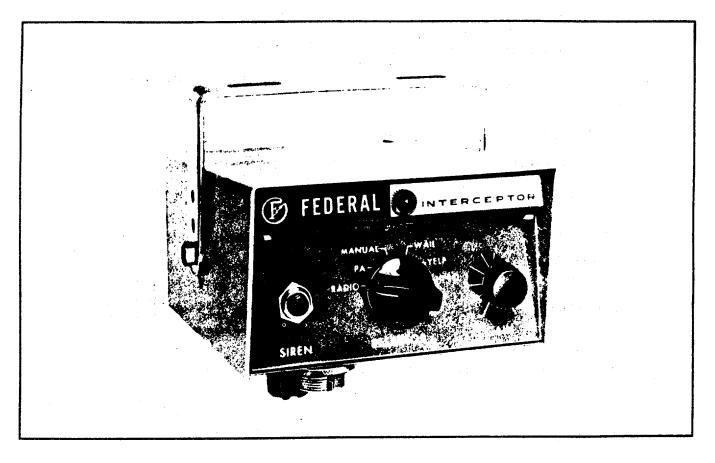

what constitutes defective material and workmanship.

Defects of workmanship and material under this warranty will be corrected at no cost to you for labor and material.

This warranty does not extend to any electronic siren which has been subjected to abuse, misuse; improper installation or violation of any instructions supplied by us, nor extended to units which have been serviced or modified at any facility other than our factory.

This warranty takes precedence over all other warranties expressed or implied and no representative or other person is authorized to assume for Federal Signal Corporation any other liability in connection with the sale of our electronic sirens.

290A389B

#### FEDERAL SIGNAL CORPORATION

alalalaha halalahakakaka halalahaka

### SECTION I GENERAL DESCRIPTION



Figure 1. Model PA-20A (Interceptor) Electronic Siren.

The FEDERAL Model PA-20A (Interceptor) Electronic Siren is a precision built, compact, solid-state unit of advanced design. The unit provides three distinct siren sounds plus provisions for public address, manual siren operation and the amplification of radio messages. The Interceptor ordinarily comes equipped for use with a 12 VDC power source (positive or negative grounded system). Any 75 watt commercial speaker (11-ohm impedance) may be used with the PA-20A. Your FEDERAL dealer has a full line of speakers that can be used with the PA-20A. By use of an auxiliary switch, such as a horn ring or foot switch, the unit can be operated manually. The unit can still be operated manually by depressing the SIREN button, after the auxiliary