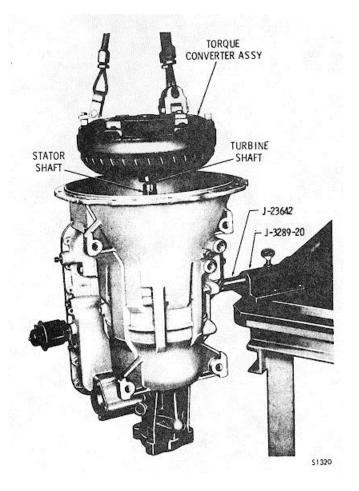

g Fixture

(1) For overhaul, the transmission should be mounted in a holding fixture J-23642, as shown in figure 5-2. The holding fixture is bolted to the PTO opening after removing the PTO (or cover). Refer to figure 5-7 for proper position of the fixture.

(2) The holding fixture is first attached to the transmission. Then the transmission and fixture are hoisted into position for attachment to fixture base J-3289-20 on the work table.

(3) If not previously removed, the torque converter can be lifted from the transmission (fig. 5-3). Refer to paragraph 6-3 for inspection of the AT 540 or AT 545 torque converter assembly, or to paragraph 6-4 for rebuild of the AT 543 converter assembly



Fig. 5-1. Removing torque converter prior to overhaul



Fig. 5-2. Transmission in holding fixture



Fig. 5-3. Removing torque converter during overhaul

#### c. Vacuum Modulator, Mechanical Actuator

(1) Remove the bolt and retainer from the transmission case (fig. 5-4).

(2) Remove t h e vacuum modulator (fig. 5-5). Remove the sealring from the modulator.

(3) Remove the modulator valve actuator rod from the transmission case- (-fig. 5-5). Refer to paragraph 3-16b for inspection of the modulator.

(4) If a mechanical actuator is used, it must be removed from the transmission prior to removing the transmission from the vehicle. Remove the bolt and retainer as described in (1), above. Care should be taken to prevent the loss of the valve actuating rod pin (fig. 5-5).



Fig. 5-4. Removing vacuum modulator retainer bolt



Fig. 5-5. Removing vacuum modulator

d. Governor

(1) Remove four