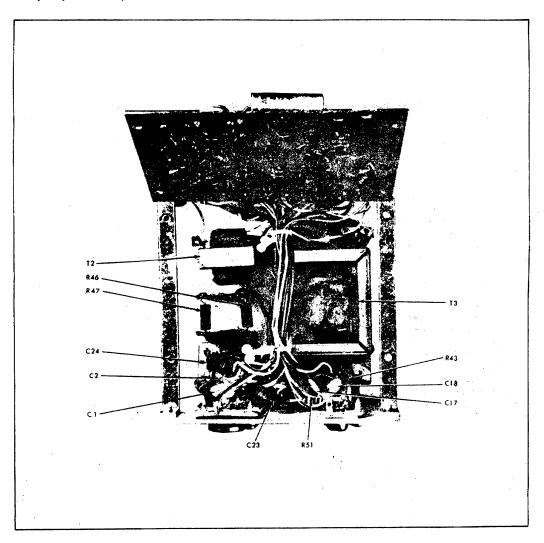

anel out of the case.

### B. Removal of Circuit Board.

The board is attached to the chassis by four Phillipshead screws. Removing these screws permits the board to be pivoted out of the chassis without breaking any of the electrical connections, and allowing ample access to all components.

### C. Symmetry Adjustment.

The symmetry of the output waveform has been preadjusted at the factory and will not ordinarily require readjustment unless Q5 or Q6 have been replaced. To perform the symmetry adjustment, proceed as follows:

- 1. Remove the speaker leads connected between, pins5 and 6. Connect an 11-ohm load across ins 5 and 6.
- 2. Connect an oscilloscope across pins 5 and 6.
- 3. Set the SELECTOR switch to WAIL, YELP OR HI-LO. Adjust R21 for a perfect square wave on the oscilloscope.



Figure 9. Top Chassis View.

12



|     | EMITTER              | COLLECTOR           | BASE                 | NOTES                                                                                                                                                                                  |
|-----|----------------------|---------------------|----------------------|----------------------------------------------------------------------------------------------------------------------------------------------------------------------------------------|
| ୟୁଟ | 1.7 VDC              | 3.7 VDC             | 1.6 VDC              | 1. GROUND CHASSIS TO B- BEFORE ATTEMPTING TO TAKE ANY MEASUREMENTS.