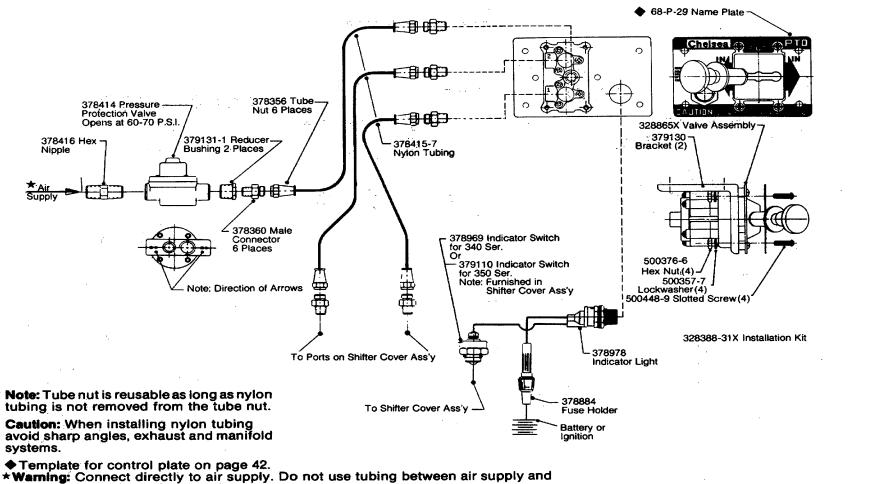

hifting or operating sequences will result in premature P.T.O. failure with possible damage to other equipment.

#### WARNING

Use only wire control with P.T.O. made for wire cable control. If lever control is desired, order P.T.O. for lever control. The internal shifting mechanism for wire is not designed for heavy forces usually encountered with lever control linkage. Do not attempt to work on an installed power take off with the engine running. Make sure to block any moving or raised device that may injure a person working on or under the truck. A lever or its linkage may be accidentally moved causing movement of the device which could cause injury to a person near the device.

#### **AIR SHIFT**

Installation Sketch for 340 and 350 Series Using: New Williams Valve-Available Late 1980



pressure protection valve.

#### **AIR SHIFT** Installation Sketch for 370 Series Using: New Williams Valve-Available Late 1980



pressure protection valve.

#### **AIR SHIFT** Installation Sketch for 822, 832, 900, 910, and 920 Series Using: New Williams Valve-Available Late 1980



Template for control plate on page 42.

\* Warning: Connect directly to air supply. Do not use tubing between air supply and pressure protection valve.



For Use with Installation Sketches on Pages 39, 40, and 41.

**DASH DRILLING TEMPLATE** For 6 & 8 Bolt Air Shift for New Williams Valve



For Use with Installation Sketch o Page 44

#### **AIR SHIFT**

L

Installation Sketch for 100, 220, 260, 381, 410, 420, 431 and 812 Series Using: New Williams Valve-Available Late 1980.



# Allison Transmissions

SEC