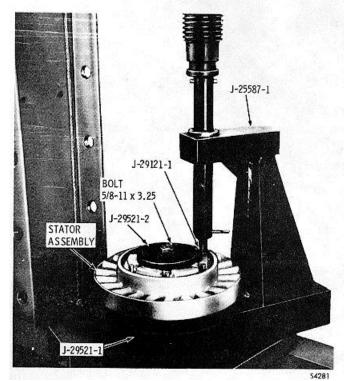

and the 5/811 x 3.25 retaining bolt. Strike the top plate with a rubber mallet to seat components. Tighten retainer bolt to 60 pound-feet (81 N•m).

(13) Place the stator assembly on fixture J-25587-1 (fig. 6-13). Install stake tool J-29121-1 into the fixture head of J-25587-1 and tighten the thumb screw finger tight.

## NOTE

## The amount of force to apply will vary depending on the condition of the swaging tool and the press equipment being used.

(14) Apply approximately 8000 pound (3629 kg) load to swage each rivet head. Swage the second rivet 180 degrees (3.15 rad) from the first. Locate the third rivet, 60 degrees (1.05 rad) from the second and - swage it. Locate the fourth rivet 180 degrees (3.15 rad) from the third, etc., until all rivets are swaged. ã 1980 General Motors Corp.



Fig. 6-13. Staking rivet

(15) Remove the top and bottom plate retaining bolt from the stator assembly 12 (A, foldout 5). Remove the two plates. Install new needle bearing; refer to paragraph  $6-4\underline{b}$  11, 12 and 13.

# d. Assembly

(1) Install new gasket 27 (A, foldout 5) onto converter pump 31. Install hub 26 into pump 31, alining the holes in the hub and gasket with the holes in the pump.

(2) Install four new lockstrips 25 and eight  $1/4-20 \times 5/8$  bolts 24 through hub 26 and into pump 31. Tighten the bolts to 9-11 lb ft (12-15 N•m). Bend the corners of the lockstrip against the bolt heads.



Fig. 6-14. Installing freewheel roller race (AT 543)

(3) Replace any converter pump flange bolts32 necessary and make sure any weights are in their original positions if pump