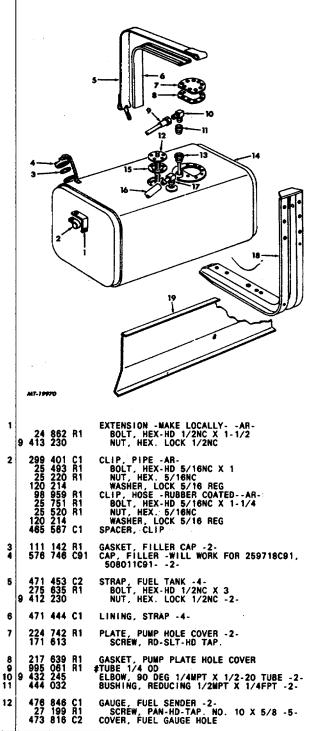

| SHIELD, HEAT -WAKE LOCALLY-<br>BOLT, HEX-HD 5/16NC X 3/4 -4-<br>NUT, HEX. LOCK 5/16NC -4-<br>WASHER, FLAT 5/16 -4-                          |
| 16               | 464<br>532<br>414<br>414<br>414 | 585<br>401<br>051<br>052<br>087 | C1<br>C2<br>C1<br>C1<br>C1 | SUPPORT, FUEL TANK<br>FRONT<br>REAR<br>BOLT, HEX-FLG-HD 1/2NF X 1-1/4 -AR-<br>BOLT, HEX-FLG-HD 1/2NF X 1-1/2 -AR-<br>NUT, HEX-FLG 1/2NF -4- |
|                  |                                 |                                 |                            | <b>≱PART NO. COVERS 1 FOOT OF BULK MATERIAL</b>                                                                                             |

#### TM 5-4210-230-14&P-2

#### MT140 GROUP 15- FUEL TANKS REF PART NO. NUMBER DESCRIPTION

FIG. 15-004

FUEL TANK AND MOUNTING



PRINTED IN UNITED STATES OF AMERICA

PRINTED IN UNITED STATES OF AMERICA

FIG. 15-003 PAGE NO. 4 89

1

#### MT-140

# **GROUP 16-CAB AND/OR BODIES**

|                                                           | AND/OR BODIES    |            |        |
|-----------------------------------------------------------|------------------|------------|--------|
|                                                           | FIG NO           | FICHE LOC  |        |
| AIR CONDITIONER                                           |                  |            |        |
| COMPRESSOR ASSY<br>COMPRESSOR CLUTCH AND PUBLICY          | 18-018<br>18-017 | 124<br>J01 |        |
| COMPRESSOR DRIVE AND MOUNTING<br>3208 Engine              | 16-024           | J05        |        |
| 9.0 LITER ENGINE