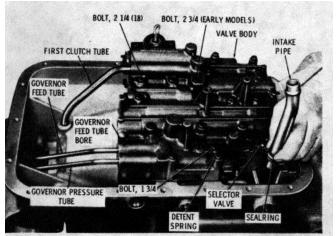

#### NOTE

If the governor feed and pressure tubes are installed, rear end first, they will not aline properly when the control valve is installed. They may appear to aline until installation of the valve body is attempted.

(6) Install first clutch tube.

(7) Lift the valve body, and swing the three tubes- into proper position to enter their holes in the transmission case.

(a) Lower the valve body onto the case, while engaging the rear ends of the tubes in the case, and the se-rector valve on the selector lever (fig. 7-31).

(9) Install the detent spring, with its roller over the selector lever, and its rear tab in the hole immediately behind the bolt hole (fig. 7-31).

(10) Install a  $1/4-20 \times 1 3/4$ -inch bolt into the detent spring and valve body.

7 1980 General Motors Corp.



Fig. 7-31. Installing oil intake pipe

Install a 1/4-20 x 2 3/4-inch bait (later models have a 2 1/4-inch bolt) near the center of the valve body. Install seventeen  $1/4-20 \times 2 1/4$ -inch bolts into the remaining bolt holes.

(11) Shake the valve body slightly, and the ends of the bolts will start into the tapped holes in the transmission case.

(12) Tighten the nineteen bolts evenly to 9-11 lb ft (12-15 N m)

# NOTE

The detent spring must be held in alinement over the selector lever while the 1 3/4-inch bolt is tightened.

### b. Oil Filter

(1) Install sealring onto the straighter end of the intake pipe (fig. 7-31). Lubricate the sealring with oil-soluble grease.

### CAUTION

Avoid twisting the intake pipe or filter when installing the oil filter, intake pipe and sealring. The