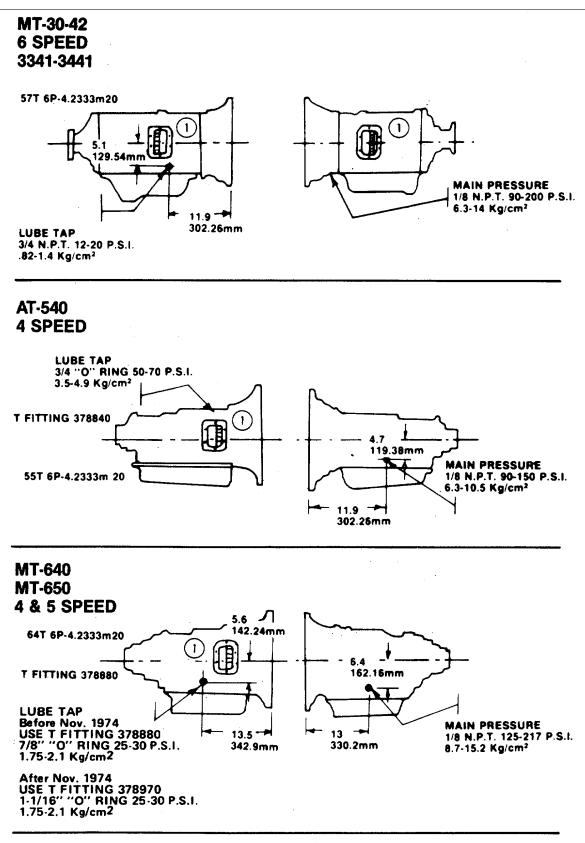

o P.T.O. From 3 Way Valve.
- C. Lubrication Line From Transmission. (New 800 Series)



- A. High Pressure Line From Valve.
- B. Dump Line to P.T.O. From 3 Way Valve.
- C. Lubrication Line From Transmission. Attach to Either End of IDLER Shaft.



- A. High Pressure Line From Valve.
- B. Dump Line to P.T.O. From 3 Way Valve.
- C. Lubrication Line From Transmission. Attach to Either End of IDLER Shaft.



26



# SOLENOID VALVE APPLICATION

| TRANSMISSION                | VOLTAGE        | SOLENOID VALVE NO.   | COLOR CODE    |  |
|-----------------------------|----------------|----------------------|---------------|--|
| ALL ALLISON<br>(260 P.S.I.) | 12 V.<br>24 V. | 378882-1<br>378882-2 | Black<br>Blue |  |



HT-70



### P.T.O. OPENINGS (Continued)



2. Engine driven P.T.O. Drive Gear



1. Converter driven P.T.O. Drive Gear

#### CIRCUIT CHECK For Power Shift P.T.O.'s on Automatic Transmission 27, 810 and 851 Series (New 270, 800 and 852 Series)

Perform the following and record the results when installing the P.T.O. originally, as a replacement, or while trouble shooting.

1. Install two (2) Pressure Gauges in the circuit as shown: 300-400 PSI Gauges for Allisons

2. With Solenoid Valve "Off" record the pressures at inlet to Solenoid Valve for the transmission both cold (ambient) and at operating temperature for engine

idle rpm and engine maximum rpm.



Before 378965 Screen Adapter @ "In" Port of Solenoid Valve.



Between 378966 Screen Adapter and P.T.O. "A" Port.



For Allisons should be 90-270 PSI.

| RPM            | Transmission<br>Cold (Ambient) | Transmission