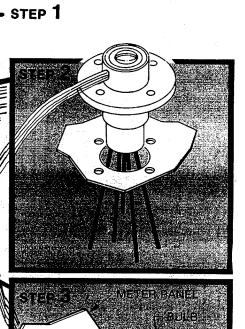

firmly screw down sensor and route cable to REEW back of meter panel. 3. Using bezel plate as a template, mark off holes on meter panel and WIRES FROM BOTTOM OF BOX drill (4) 3/4" (19mm) holes and (2) 3/16" (5mm) holes. Then sandwich together as shown with furnished STEP 5 BEZEL mounting screws. PLATE

- **4.** Plug molded connectors together.
- 5. Splice yellow wire to ignition or hot line as very last step.

11-FOOT EXTENSION CABLES FURNISHED ON REQUEST.

CHECK ALL GAGES DAILY FOR PROPER OPERATION.

IF THIS UNIT IS TO BE USED ON A FIBERGLAS OR CHASSIS ISOLATED TANK, A GROUND WIRE IS NEEDED FROM THE SENSOR HEAD TO THE READOUT BOX AND TRUCK CHASSIS.



FIRE PUMPER INSTALLATION FOR FOAN FLUIDNETER

330 East Jericho Tpke. Smithtown, NY 11787 USA (516) 979-6333 (212) 362-8565 Telex: 64-7034



PLATE

AMBER Enig

# **STEPS**

- Cut a 2½" (64mm) hole in top of foam tank.
- Insert sensor thru hole in top of foam tank and using sensor flange as a template, transfer drill and tap (4) 1/4" (6mm) screws. After tapping, firmly screw down sensor and route toward back of meter panel. Grasp probes for insertion thru hole and allow to flare in tank.
- **3.** Using bezel plate as a template, mark off holes on meter panel and drill (4) 3/4" (19mm) holes and (2) 3/16" (5mm) holes. Then sandwich together as shown with furnished mounting screws.
- 4. Plug molded connectors together.
- 5. Splice yellow wire to ignition or hot line as very last step.

11-FOOT EXTENSION CABLES FURNISHED ON REQUEST.

CHECK ALL GAGES DAILY FOR PROPER OPERATION.

FOUR LIGHT INDICATING BOX

0.0

STEP 4

Q

STEP 5

BO